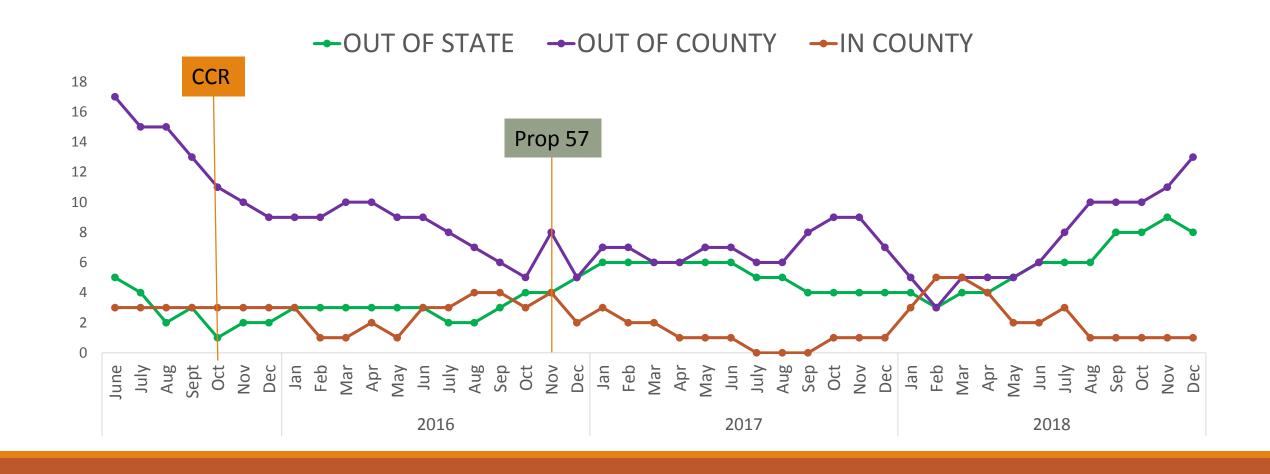

# STRTP Placement by Location

Santa Clara County Wraparound

https://www.youtube.com/watch?v=52HUohl3ssQ&feature=youtu.be