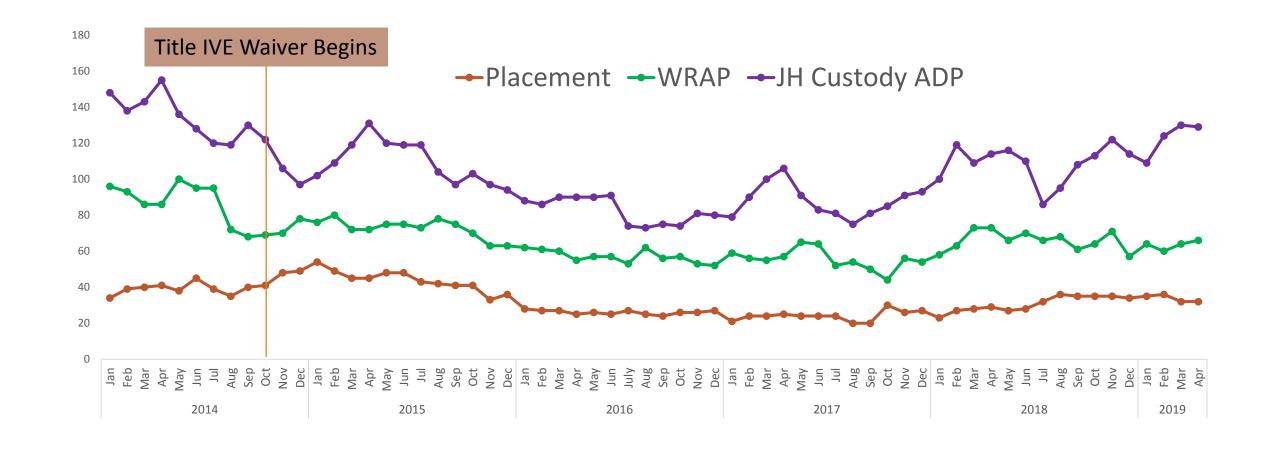

## Wraparound Services as a Preventative Service

Monthly Juvenile Hall Avg. Daily Population Compared to Wraparound Services and Placement