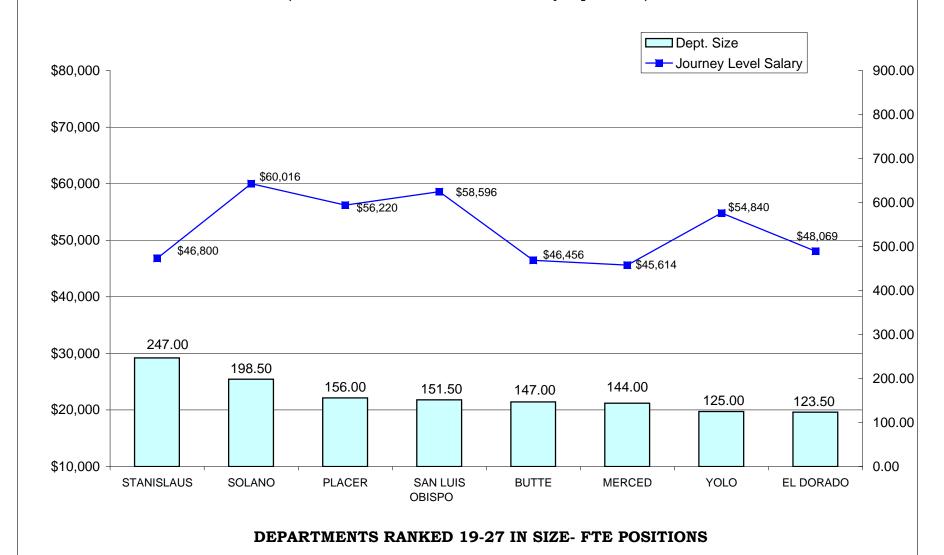

ve the classification being compared.





































(Plumas, Mono and Sierra Counties do not have D positions)

















































The missing Counties in the range 37-55 (Sutter, Tuolumne, Mariposa, Trinity, Colusa, Plumas, Amador, Calaveras, Mono and Sierra) do not have J positions













The missing Counties in the range 37-55 (Nevada, Sutter, Tuolumne, Inyo, Trinity, Colusa, Plumas, Amador, Calaveras, Mono & Sierra) do not have I positions













## RELATIVE RANKING OF SENIOR STAFF SALARIES TO DEPARTMENT SIZE - 2012

Tehama, Sutter, Siskiyou, Tuolumne, Lassen, San Benito, Glenn, Colusa, Plumas, Calaveras, Amador, Sierra and Mono Counties do not have H positions









(San Francisco-Adult does not have any G positions)







(Sutter and Tuolumne Counties do not have G positions)





The missing Counties in the range 37-55 (Colusa, Plumas, Calaveras, Amador, Mono and Sierra) do not have G positions











## INSTITUTIONS - GENERIC F RELATIVE RANKING OF ENTRY LEVEL STAFF SALARIES TO DEPARTMENT SIZE2012

The missing Counties in the range 37-55 (Sutter, Tuolumne, San Benito, Mariposa, Colusa, Plumas, Amador, Calaveras, Sierra and Mono) do not have F Positions