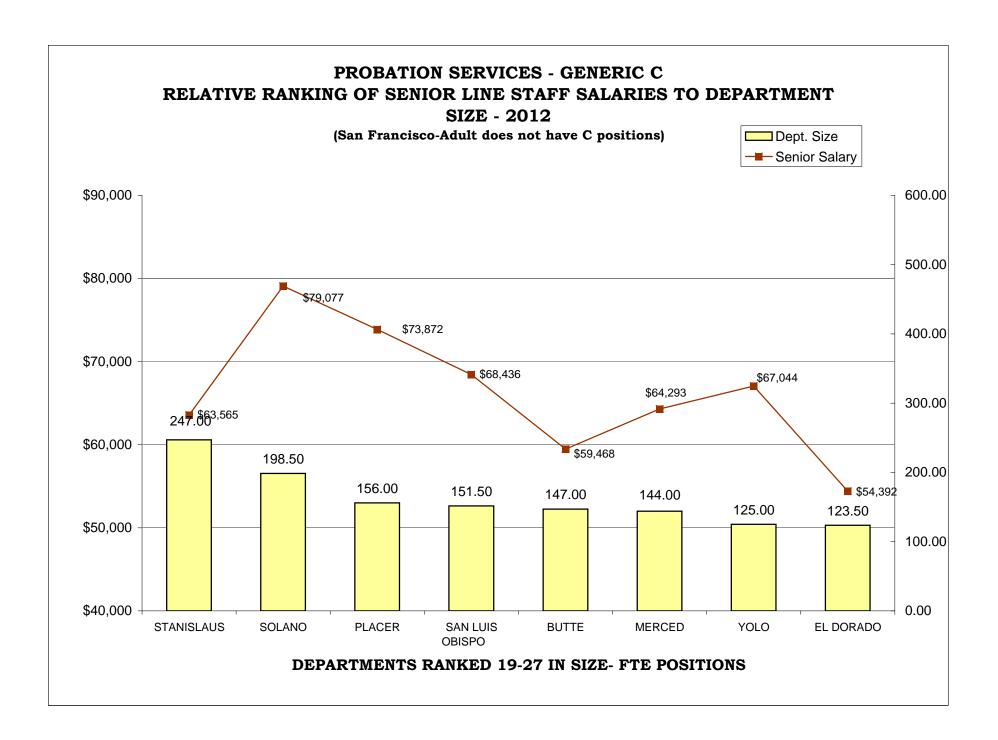

### TABLE OF CONTENTS

| <u>Pa</u>                                                                       | age |
|---------------------------------------------------------------------------------|-----|
| AR CHARTS- COMPARISON OF GENERIC CLASSES                                        |     |
| Relative Ranking of CPO Salaries to Department Size                             | 215 |
| Probation Services - Relative Ranking of Manager Salaries to Department Size    | 221 |
| Probation Services - Relative Ranking of Supervisor Salaries to Department Size | 227 |
| Probation Services - Relative Ranking of Senior Line Staff to Department Size   | 233 |
| Probation Services - Relative Ranking of Journey Level Staff to Department Size | 239 |
| Probation Services - Relative Ranking of Entry Level Staff to Department Size   | 245 |
| Institutions - Relative Ranking of Manager Salaries to Department Size          | 251 |
| Institutions - Relative Ranking of Supervisor Salaries to Department Size       | 256 |
| Institutions - Relative Ranking of Senior Line Staff to Department Size         | 261 |
| Institutions - Relative Ranking of Journey Level Staff to Department Size       | 266 |
| Institutions - Relative Ranking of Entry Level Staff to Department Size         | 272 |