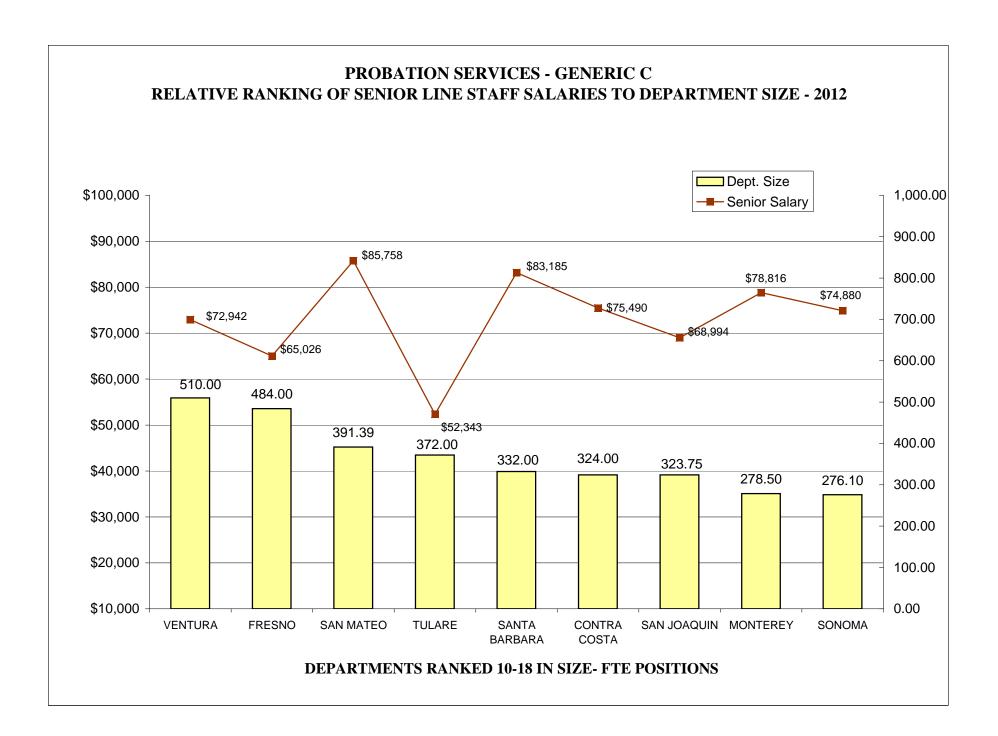

### TABLE OF CONTENTS

| <u>Pa</u>                                                                       | age |
|---------------------------------------------------------------------------------|-----|
| AR CHARTS- COMPARISON OF GENERIC CLASSES                                        |     |
| Relative Ranking of CPO Salaries to Department Size                             | 215 |
| Probation Services - Relative Ranking of Manager Salaries to Department Size    | 221 |
| Probation Services - Relative Ranking of Supervisor Salaries to Department Size | 227 |
| Probation Services - Relative Ranking of Senior Line Staff to Department Size   | 233 |
| Probation Services - Relative Ranking of Journey Level Staff to Department Size | 239 |
| Probation Services - Relative Ranking of Entry Level Staff to Department Size   | 245 |
| Institutions - Relative Ranking of Manager Salaries to Department Size          | 251 |
| Institutions - Relative Ranking of Supervisor Salaries to Department Size       | 256 |
| Institutions - Relative Ranking of Senior Line Staff to Department Size         | 261 |
| Institutions - Relative Ranking of Journey Level Staff to Department Size       | 266 |
| Institutions - Relative Ranking of Entry Level Staff to Department Size         | 272 |