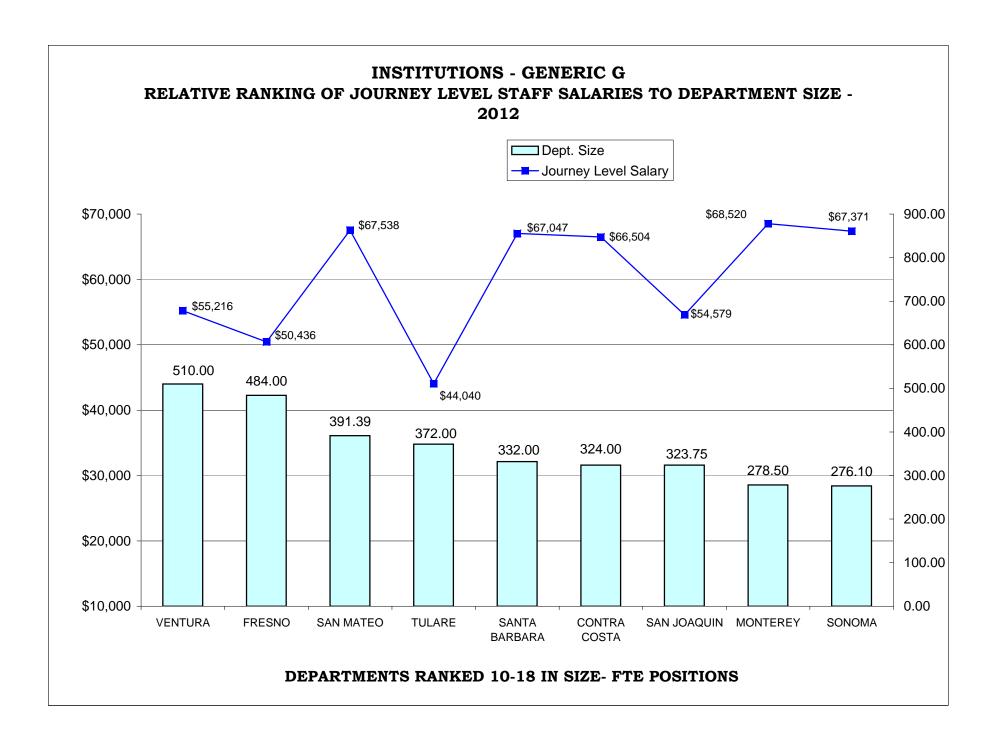

ents that responded are represented unless they do not have the classification being compared.





































(Plumas, Mono and Sierra Counties do not have D positions)

















































The missing Counties in the range 37-55 (Sutter, Tuolumne, Mariposa, Trinity, Colusa, Plumas, Amador, Calaveras, Mono and Sierra) do not have J positions













The missing Counties in the range 37-55 (Nevada, Sutter, Tuolumne, Inyo, Trinity, Colusa, Plumas, Amador, Calaveras, Mono & Sierra) do not have I positions













## RELATIVE RANKING OF SENIOR STAFF SALARIES TO DEPARTMENT SIZE - 2012

Tehama, Sutter, Siskiyou, Tuolumne, Lassen, San Benito, Glenn, Colusa, Plumas, Calaveras, Amador, Sierra and Mono Counties do not have H positions









(San Francisco-Adult does not have any G positions)







(Sutter and Tuolumne Counties do not have G positions)





The missing Counties in the range 37-55 (Colusa, Plumas, Calaveras, Amador, Mono and Sierra) do not have G positions











## INSTITUTIONS - GENERIC F RELATIVE RANKING OF ENTRY LEVEL STAFF SALARIES TO DEPARTMENT SIZE2012

The missing Counties in the range 37-55 (Sutter, Tuolumne, San Benito, Mariposa, Colusa, Plumas, Amador, Calaveras, Sierra and Mono) do not have F Positions