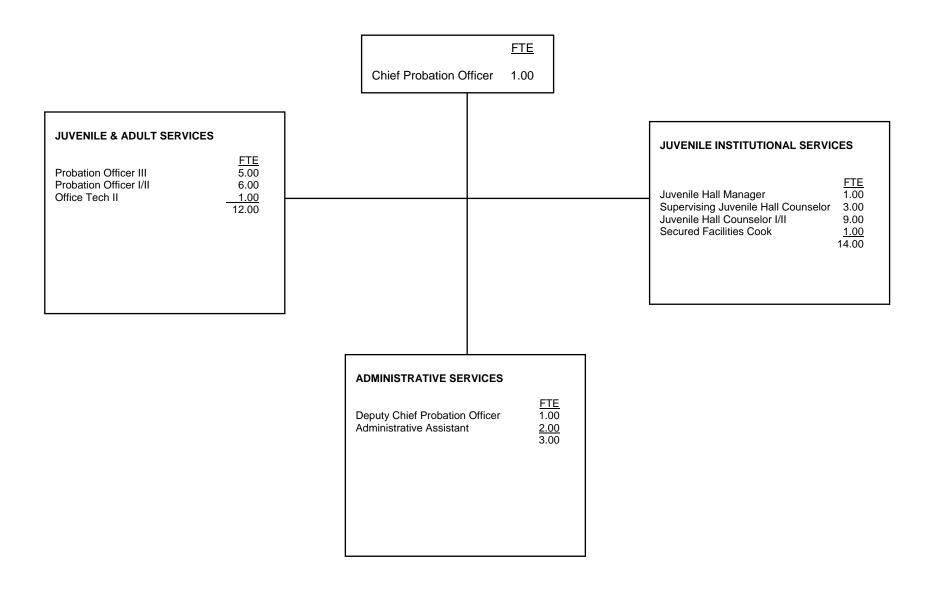

### **COUNTY OF INYO**

|                                                | <u>FTE</u> | <u>Positions</u> | Salary Range  | <u>Steps</u> | Generic<br>Class |
|------------------------------------------------|------------|------------------|---------------|--------------|------------------|
| Chief Probation Officer                        | 1.00       | 1                | 102,588       |              |                  |
| Deputy Director of Adult and Juvenile Services | 1.00       | 1                | 64,368 78,264 | 5            | Е                |
| Deputy Director of Juvenile Institutions       | 1.00       | 1                | 64,368 78,264 | 5            | J                |
| Deputy Probation Officer III                   | 2.00       | 2                | 53,244 64,776 | 5            | С                |
| Administrative Legal Secretary                 | 1.00       | 1                | 49,656 60,384 | 5            |                  |
| Deputy Probation Officer II                    | 6.00       | 6                | 49,656 60,384 | 5            | В                |
| Supervising Group Counselor                    | 3.00       | 3                | 49,656 60,384 | 5            |                  |
| Group Counselor II                             | 4.00       | 4                | 43,080 52,356 | 5            | Н                |
| Group Counselor PT                             | 0.75       | 1                | 41,112 49,992 | 5            |                  |
| Group Counselor PT                             | 0.50       | 10               | 41,112 49,992 | 1            |                  |
| Administrative Secretary III                   | 1.00       | 1                | 41,112 49,992 | 5            |                  |
| Legal Secretary III                            | 1.00       | 1                | 39,252 47,676 | 5            |                  |
| Acount Technician II                           | 2.00       | 2                | 38,328 46,560 | 5            |                  |
| Deputy Probation Officer I                     | 1.00       | 1                | 46,224 46,224 | 1            | Α                |
| Probation Assistant                            | 1.00       | 1                | 36,552 44,412 | 5            |                  |
| Legal Secretary II                             | 1.00       | 1                | 35,760 43,416 | 1            |                  |
| Group Counselor I                              | 8.00       | 3                | 41,112 49,992 | 1            | F,G              |
| Juvenile Institutions Cook                     | 1.00       | 1                | 31,836 38,604 | 5            |                  |
| Cook PT                                        | 0.75       | 1                | 28,296 34,524 | 5            |                  |
| Account Clerk I                                | 1.00       | 1                | 26,472 32,196 | 5            |                  |
|                                                | 38.00      | 43               |               |              |                  |