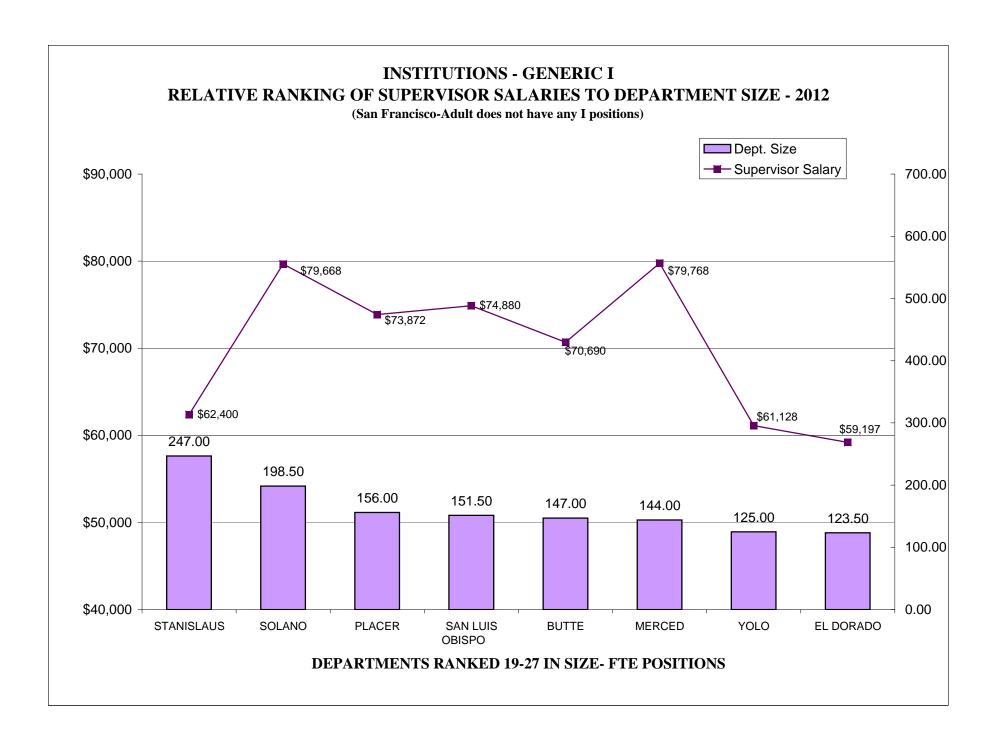

### TABLE OF CONTENTS

| <u>Pa</u>                                                                       | age |
|---------------------------------------------------------------------------------|-----|
| AR CHARTS- COMPARISON OF GENERIC CLASSES                                        |     |
| Relative Ranking of CPO Salaries to Department Size                             | 215 |
| Probation Services - Relative Ranking of Manager Salaries to Department Size    | 221 |
| Probation Services - Relative Ranking of Supervisor Salaries to Department Size | 227 |
| Probation Services - Relative Ranking of Senior Line Staff to Department Size   | 233 |
| Probation Services - Relative Ranking of Journey Level Staff to Department Size | 239 |
| Probation Services - Relative Ranking of Entry Level Staff to Department Size   | 245 |
| Institutions - Relative Ranking of Manager Salaries to Department Size          | 251 |
| Institutions - Relative Ranking of Supervisor Salaries to Department Size       | 256 |
| Institutions - Relative Ranking of Senior Line Staff to Department Size         | 261 |
| Institutions - Relative Ranking of Journey Level Staff to Department Size       | 266 |
| Institutions - Relative Ranking of Entry Level Staff to Department Size         | 272 |