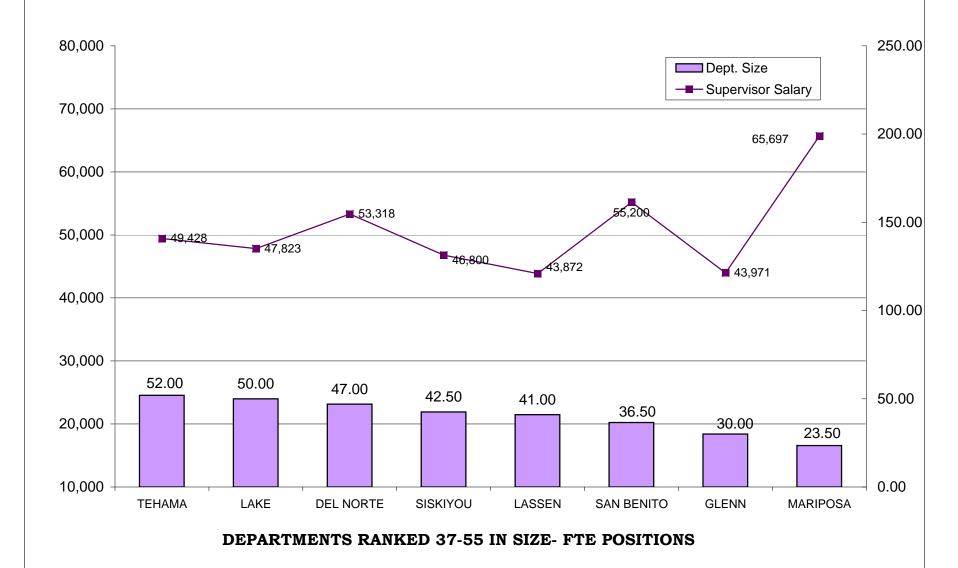

### TABLE OF CONTENTS

| <u>Pa</u>                                                                       | age |
|---------------------------------------------------------------------------------|-----|
| AR CHARTS- COMPARISON OF GENERIC CLASSES                                        |     |
| Relative Ranking of CPO Salaries to Department Size                             | 215 |
| Probation Services - Relative Ranking of Manager Salaries to Department Size    | 221 |
| Probation Services - Relative Ranking of Supervisor Salaries to Department Size | 227 |
| Probation Services - Relative Ranking of Senior Line Staff to Department Size   | 233 |
| Probation Services - Relative Ranking of Journey Level Staff to Department Size | 239 |
| Probation Services - Relative Ranking of Entry Level Staff to Department Size   | 245 |
| Institutions - Relative Ranking of Manager Salaries to Department Size          | 251 |
| Institutions - Relative Ranking of Supervisor Salaries to Department Size       | 256 |
| Institutions - Relative Ranking of Senior Line Staff to Department Size         | 261 |
| Institutions - Relative Ranking of Journey Level Staff to Department Size       | 266 |
| Institutions - Relative Ranking of Entry Level Staff to Department Size         | 272 |