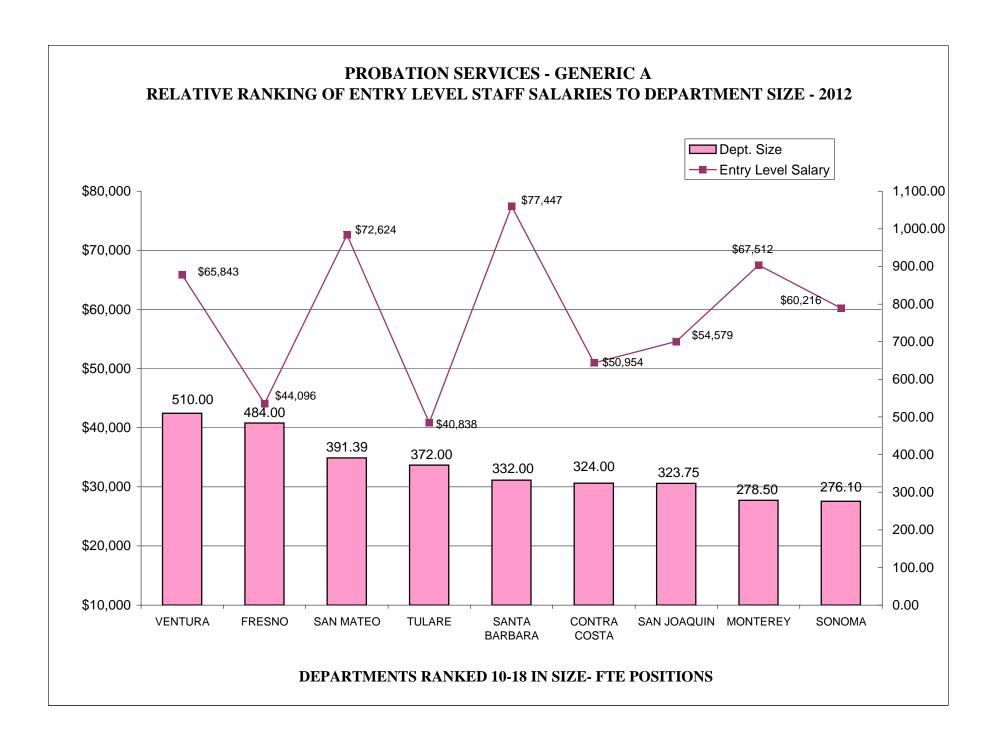

### TABLE OF CONTENTS

| <u>Pa</u>                                                                       | age |
|---------------------------------------------------------------------------------|-----|
| AR CHARTS- COMPARISON OF GENERIC CLASSES                                        |     |
| Relative Ranking of CPO Salaries to Department Size                             | 215 |
| Probation Services - Relative Ranking of Manager Salaries to Department Size    | 221 |
| Probation Services - Relative Ranking of Supervisor Salaries to Department Size | 227 |
| Probation Services - Relative Ranking of Senior Line Staff to Department Size   | 233 |
| Probation Services - Relative Ranking of Journey Level Staff to Department Size | 239 |
| Probation Services - Relative Ranking of Entry Level Staff to Department Size   | 245 |
| Institutions - Relative Ranking of Manager Salaries to Department Size          | 251 |
| Institutions - Relative Ranking of Supervisor Salaries to Department Size       | 256 |
| Institutions - Relative Ranking of Senior Line Staff to Department Size         | 261 |
| Institutions - Relative Ranking of Journey Level Staff to Department Size       | 266 |
| Institutions - Relative Ranking of Entry Level Staff to Department Size         | 272 |