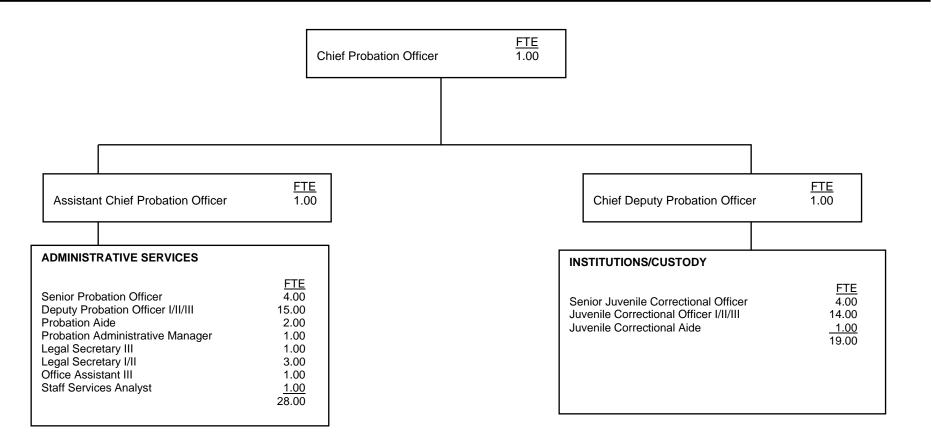

## **COUNTY OF IMPERIAL**

### **COUNTY OF IMPERIAL**

|                                       | <u>FTE</u> | <u>Positions</u> | <u>Sa</u> | lary Range | <u>Steps</u> | Generic<br>Class |
|---------------------------------------|------------|------------------|-----------|------------|--------------|------------------|
| Chief Probation Officer               | 1.00       | 1                |           | 125,013    | 6            |                  |
| Deputy County Probation Officer       | -          | 2                | 82,975    | 105,934    | 6            |                  |
| Probation Division Manager            | 3.00       | 3                | 68,901    | 88,003     | 6            | Е                |
| Deputy Probation Officer III          | 3.00       | 5                | 53,174    | 67,937     | 6            | D                |
| Probation Business Manager            | 1.00       | 1                | 54,000    | 65,710     | 6            |                  |
| Probation Corrections Facility Mgr    | 1.00       | 1                | 50,694    | 64,745     | 6            | J                |
| Deputy Probation Officer II           | 39.00      | 46               | 48,444    | 61,875     | 6            | С                |
| Shift Supervisor-Juvenile Hall        | 6.00       | 7                | 39,215    | 50,143     | 6            | 1                |
| Office Supervisor II                  | 1.00       | 1                | 38,824    | 49,592     | 6            |                  |
| Victim Advocate I                     | 2.00       | 3                | 31,684    | 40,271     | 6            |                  |
| Food Service Supervisor-Juvenile Hall | 1.00       | 1                | 31,500    | 40,271     | 6            |                  |
| Juvenile Officer Juvenile Hall        | 15.00      | 18               | 31,339    | 40,018     | 6            | G                |
| Probation Assistant                   | 3.00       | 7                | 30,008    | 38,365     | 6            | Α                |
| Office Technician                     | 4.00       | 4                | 28,607    | 36,620     | 6            |                  |
| Cook                                  | 3.00       | 4                | 27,138    | 34,623     | 6            |                  |
| Account Clerk III                     | 1.00       | 1                | 26,518    | 33,888     | 6            |                  |
| Office Asst III                       | 1.00       | 1                | 25,875    | 33,107     | 6            |                  |
| Office Asst II                        | 4.00       | 4                | 23,395    | 29,939     | 6            |                  |
|                                       | 89.00      | 110.00           |           |            |              |                  |