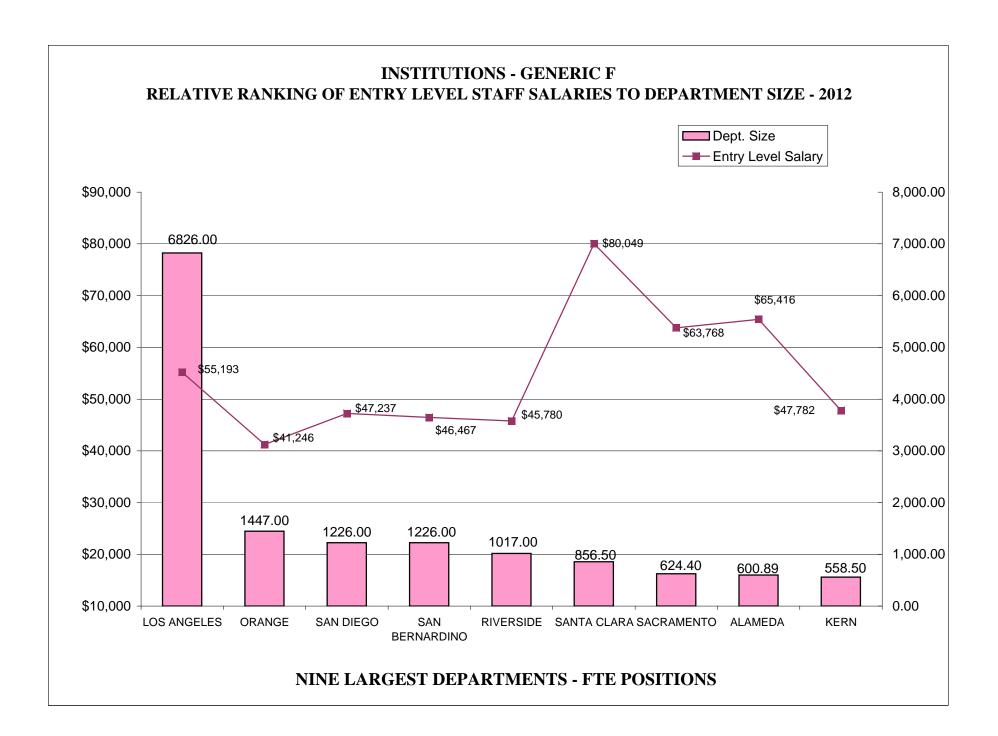

missing Counties in the range 37-55 (Sutter, Tuolumne, Mariposa, Trinity, Colusa, Plumas, Amador, Calaveras, Mono and Sierra) do not have J positions













The missing Counties in the range 37-55 (Nevada, Sutter, Tuolumne, Inyo, Trinity, Colusa, Plumas, Amador, Calaveras, Mono & Sierra) do not have I positions













## RELATIVE RANKING OF SENIOR STAFF SALARIES TO DEPARTMENT SIZE - 2012

Tehama, Sutter, Siskiyou, Tuolumne, Lassen, San Benito, Glenn, Colusa, Plumas, Calaveras, Amador, Sierra and Mono Counties do not have H positions









(San Francisco-Adult does not have any G positions)







(Sutter and Tuolumne Counties do not have G positions)





The missing Counties in the range 37-55 (Colusa, Plumas, Calaveras, Amador, Mono and Sierra) do not have G positions











## INSTITUTIONS - GENERIC F RELATIVE RANKING OF ENTRY LEVEL STAFF SALARIES TO DEPARTMENT SIZE2012

The missing Counties in the range 37-55 (Sutter, Tuolumne, San Benito, Mariposa, Colusa, Plumas, Amador, Calaveras, Sierra and Mono) do not have F Positions