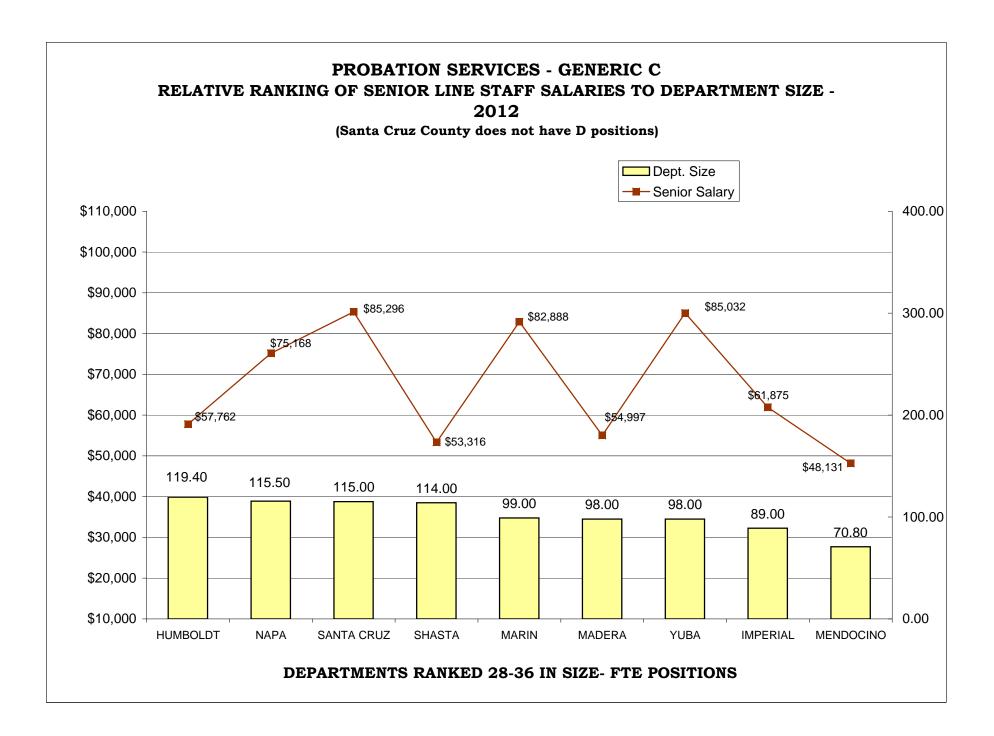

### TABLE OF CONTENTS

| <u>Pa</u>                                                                       | age |
|---------------------------------------------------------------------------------|-----|
| AR CHARTS- COMPARISON OF GENERIC CLASSES                                        |     |
| Relative Ranking of CPO Salaries to Department Size                             | 215 |
| Probation Services - Relative Ranking of Manager Salaries to Department Size    | 221 |
| Probation Services - Relative Ranking of Supervisor Salaries to Department Size | 227 |
| Probation Services - Relative Ranking of Senior Line Staff to Department Size   | 233 |
| Probation Services - Relative Ranking of Journey Level Staff to Department Size | 239 |
| Probation Services - Relative Ranking of Entry Level Staff to Department Size   | 245 |
| Institutions - Relative Ranking of Manager Salaries to Department Size          | 251 |
| Institutions - Relative Ranking of Supervisor Salaries to Department Size       | 256 |
| Institutions - Relative Ranking of Senior Line Staff to Department Size         | 261 |
| Institutions - Relative Ranking of Journey Level Staff to Department Size       | 266 |
| Institutions - Relative Ranking of Entry Level Staff to Department Size         | 272 |