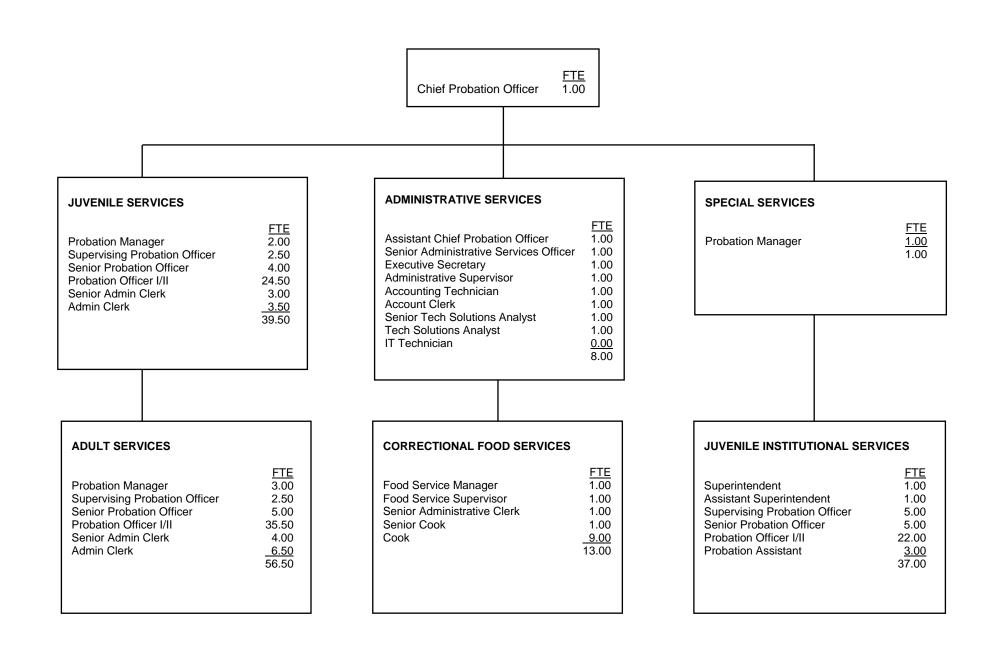

#### **ADMINISTRATIVE SERVICES**

FTE Assistant Chief Probation Officer 1.00 Administrative Chief of Staff 1.00 Senior Dept'l Personnel Officer 1.00 Admin/Financial Svcs Manager 1.00 Information Systems Manager 1.00 Unit Supervisor 3.00 Information Systems Analyst 2.00 Departmental Personnel Officer I 3.00 Senior Management Analyst 1.00 **Program Services Coordinator** 1.00 Probation Project Coordinator 1.00 Supervising Financial Svs SpcIst 2.00 Management Analyst 2.00 Deputy Probation Officer III 1.00 Supervising Admin Specialist 1.00 Staff Development Specialist 2.00 Information Systems Specialist 2.00 Admin Specialist II 1.00 Financial Services Specialist II 5.00 Senior Accountant 1.00 Secretary II 2.00 Human Resources Technician 1.00 Store Keeper II 1.00 Information Systems Tech II 2.00 Accounting Specialist II 1.00 Accounting Specialist I 1.00 Specialist Clerk II 3.00 Account Clerk II 1.00 Payroll Records Clerk 4.00 Specialist Clerk I 1.00 Clerk II 2.00 Supply Clerk I 1.00 Administrative Intern (SAN) 1.00 54.00

#### **ADULT SERVICES**

|                              | FTE    |
|------------------------------|--------|
| Division Director            | 1.00   |
| Program Manager              | 3.00   |
| Unit Supervisor              | 9.00   |
| Management Analyst           | 1.00   |
| Deputy Probation Officer III | 80.00  |
| Deputy Probation Officer II  | 17.00  |
| Deputy Probation Officer I   | 1.00   |
| Supervising Clerk II         | 2.00   |
| Secretary II                 | 1.00   |
| Supervising Clerk I          | 2.00   |
| Specialist Clerk II          | 6.00   |
| Transcriptionist             | 4.00   |
| Specialist Clerk I           | 9.00   |
| Clerk II                     | 2.00   |
|                              | 138.00 |
|                              |        |

#### **JUVENILE SERVICES**

|                              | <u>FTE</u> |
|------------------------------|------------|
| Division Director            | 1.00       |
| Program Manager              | 3.00       |
| Unit Supervisor              | 10.00      |
| Management Analyst           | 1.00       |
| Deputy Probation Officer III | 72.00      |
| Deputy Probation Officer II  | 25.00      |
| Program/Financial Specialist | 2.00       |
| Supervising Clerk II         | 2.00       |
| Secretary II                 | 1.00       |
| Administrative Assistant     | 1.00       |
| Transportation Worker        | 1.00       |
| Specialist Clerk II          | 9.00       |
| Secretary I                  | 1.00       |
| Transcriptionist             | 3.00       |
| Specialist Clerk I           | 13.00      |
| Clerk II                     | 3.00       |
|                              | 148.00     |
|                              |            |

#### JUVENILE INSTITUTIONS

| Division Director Superintendent, Juvenile Hall Camp Superintendent Assistant Superintendent Institutional Supervisor II Deputy Probation Officer III Institutional Supervisor I Juvenile Institutional Officer III Juvenile Institutional Officer II Secretary II Store Keeper II Juvenile Institutional Officer I Transportation Worker Specialist Clerk II Secretary I Transcriptionist Specialist Clerk I Senior Food Service Worker Supply Clerk II Supply Clerk II Food Service Worker Laundry Service Worker Juvenile Institutional Officer Int. Transportation Worker (SAN) Specialist Clerk I (SAN) | FTE<br>1.00<br>1.00<br>1.00<br>9.00<br>20.00<br>18.00<br>20.00<br>1.00<br>2.00<br>2.00<br>1.00<br>3.00<br>7.00<br>3.00<br>7.00<br>2.00<br>1.00<br>3.00<br>7.00<br>2.00<br>1.00 |
|--------------------------------------------------------------------------------------------------------------------------------------------------------------------------------------------------------------------------------------------------------------------------------------------------------------------------------------------------------------------------------------------------------------------------------------------------------------------------------------------------------------------------------------------------------------------------------------------------------------|--------------------------------------------------------------------------------------------------------------------------------------------------------------------------------|
|                                                                                                                                                                                                                                                                                                                                                                                                                                                                                                                                                                                                              |                                                                                                                                                                                |
| rood Service worker (SAIN)                                                                                                                                                                                                                                                                                                                                                                                                                                                                                                                                                                                   | 281.00                                                                                                                                                                         |
|                                                                                                                                                                                                                                                                                                                                                                                                                                                                                                                                                                                                              | 201.00                                                                                                                                                                         |
|                                                                                                                                                                                                                                                                                                                                                                                                                                                                                                                                                                                                              |                                                                                                                                                                                |