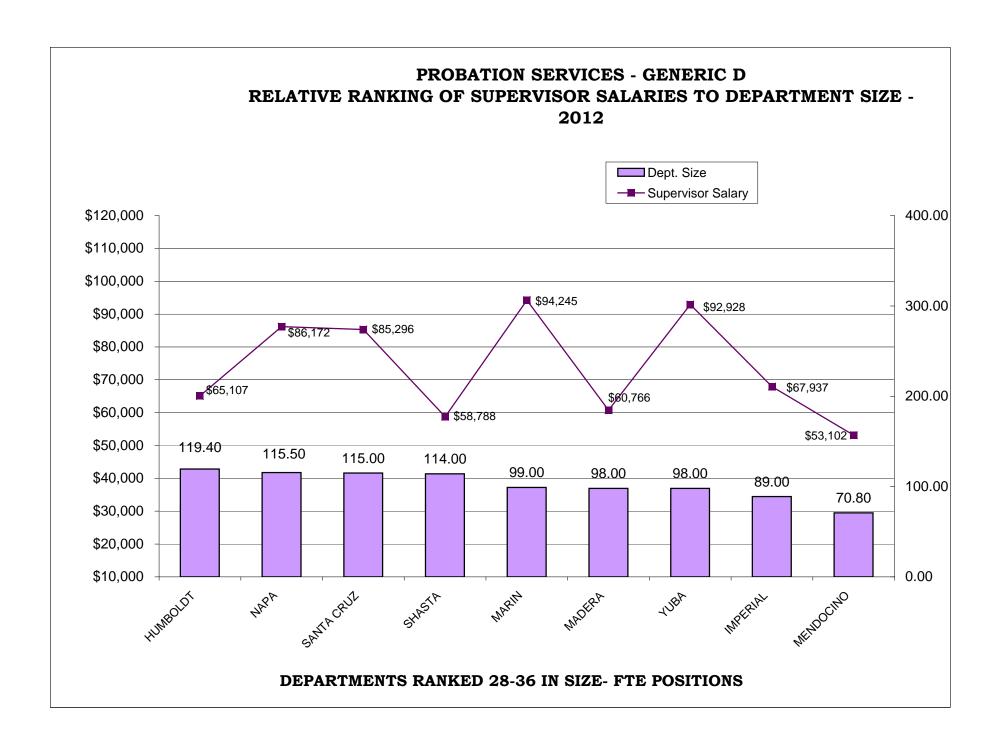

### TABLE OF CONTENTS

| <u>Pa</u>                                                                       | age |
|---------------------------------------------------------------------------------|-----|
| AR CHARTS- COMPARISON OF GENERIC CLASSES                                        |     |
| Relative Ranking of CPO Salaries to Department Size                             | 215 |
| Probation Services - Relative Ranking of Manager Salaries to Department Size    | 221 |
| Probation Services - Relative Ranking of Supervisor Salaries to Department Size | 227 |
| Probation Services - Relative Ranking of Senior Line Staff to Department Size   | 233 |
| Probation Services - Relative Ranking of Journey Level Staff to Department Size | 239 |
| Probation Services - Relative Ranking of Entry Level Staff to Department Size   | 245 |
| Institutions - Relative Ranking of Manager Salaries to Department Size          | 251 |
| Institutions - Relative Ranking of Supervisor Salaries to Department Size       | 256 |
| Institutions - Relative Ranking of Senior Line Staff to Department Size         | 261 |
| Institutions - Relative Ranking of Journey Level Staff to Department Size       | 266 |
| Institutions - Relative Ranking of Entry Level Staff to Department Size         | 272 |