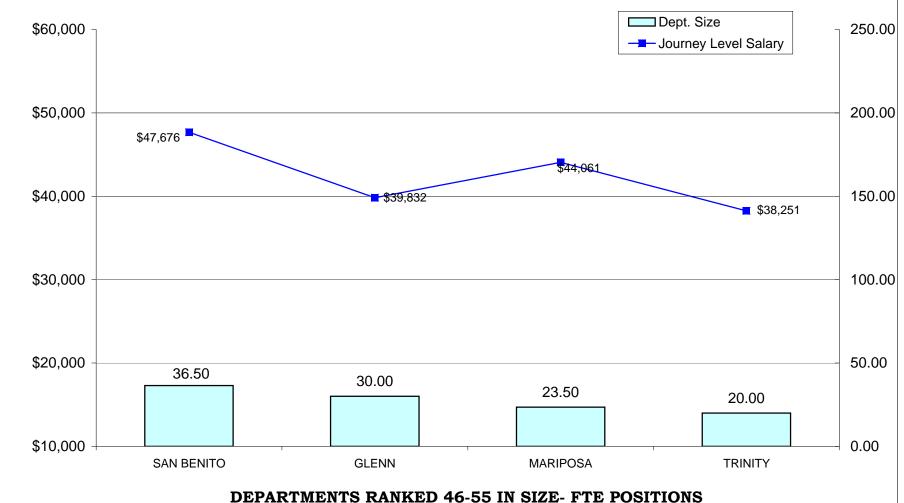

he missing Counties in the range 37-55 (Sutter, Tuolumne, Mariposa, Trinity, Colusa, Plumas, Amador, Calaveras, Mono and Sierra) do not have J positions













The missing Counties in the range 37-55 (Nevada, Sutter, Tuolumne, Inyo, Trinity, Colusa, Plumas, Amador, Calaveras, Mono & Sierra) do not have I positions













## RELATIVE RANKING OF SENIOR STAFF SALARIES TO DEPARTMENT SIZE - 2012

Tehama, Sutter, Siskiyou, Tuolumne, Lassen, San Benito, Glenn, Colusa, Plumas, Calaveras, Amador, Sierra and Mono Counties do not have H positions









(San Francisco-Adult does not have any G positions)







(Sutter and Tuolumne Counties do not have G positions)





The missing Counties in the range 37-55 (Colusa, Plumas, Calaveras, Amador, Mono and Sierra) do not have G positions











## INSTITUTIONS - GENERIC F RELATIVE RANKING OF ENTRY LEVEL STAFF SALARIES TO DEPARTMENT SIZE2012

The missing Counties in the range 37-55 (Sutter, Tuolumne, San Benito, Mariposa, Colusa, Plumas, Amador, Calaveras, Sierra and Mono) do not have F Positions