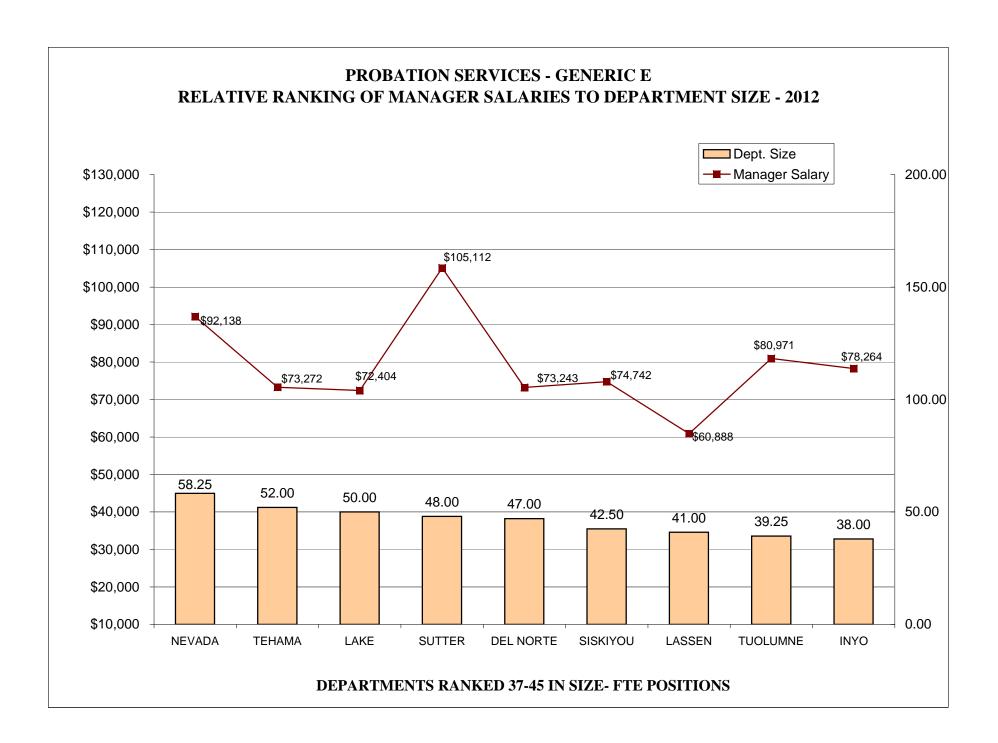

### TABLE OF CONTENTS

| <u>Pa</u>                                                                       | age |
|---------------------------------------------------------------------------------|-----|
| AR CHARTS- COMPARISON OF GENERIC CLASSES                                        |     |
| Relative Ranking of CPO Salaries to Department Size                             | 215 |
| Probation Services - Relative Ranking of Manager Salaries to Department Size    | 221 |
| Probation Services - Relative Ranking of Supervisor Salaries to Department Size | 227 |
| Probation Services - Relative Ranking of Senior Line Staff to Department Size   | 233 |
| Probation Services - Relative Ranking of Journey Level Staff to Department Size | 239 |
| Probation Services - Relative Ranking of Entry Level Staff to Department Size   | 245 |
| Institutions - Relative Ranking of Manager Salaries to Department Size          | 251 |
| Institutions - Relative Ranking of Supervisor Salaries to Department Size       | 256 |
| Institutions - Relative Ranking of Senior Line Staff to Department Size         | 261 |
| Institutions - Relative Ranking of Journey Level Staff to Department Size       | 266 |
| Institutions - Relative Ranking of Entry Level Staff to Department Size         | 272 |