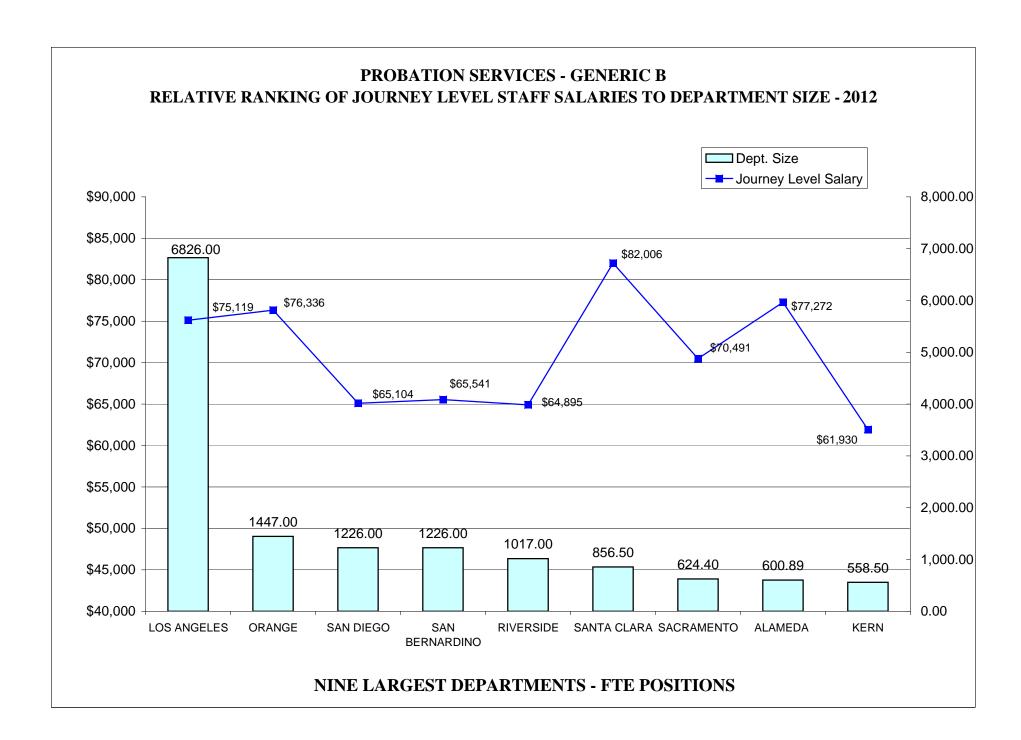

### TABLE OF CONTENTS

| <u>Pa</u>                                                                       | age |
|---------------------------------------------------------------------------------|-----|
| AR CHARTS- COMPARISON OF GENERIC CLASSES                                        |     |
| Relative Ranking of CPO Salaries to Department Size                             | 215 |
| Probation Services - Relative Ranking of Manager Salaries to Department Size    | 221 |
| Probation Services - Relative Ranking of Supervisor Salaries to Department Size | 227 |
| Probation Services - Relative Ranking of Senior Line Staff to Department Size   | 233 |
| Probation Services - Relative Ranking of Journey Level Staff to Department Size | 239 |
| Probation Services - Relative Ranking of Entry Level Staff to Department Size   | 245 |
| Institutions - Relative Ranking of Manager Salaries to Department Size          | 251 |
| Institutions - Relative Ranking of Supervisor Salaries to Department Size       | 256 |
| Institutions - Relative Ranking of Senior Line Staff to Department Size         | 261 |
| Institutions - Relative Ranking of Journey Level Staff to Department Size       | 266 |
| Institutions - Relative Ranking of Entry Level Staff to Department Size         | 272 |