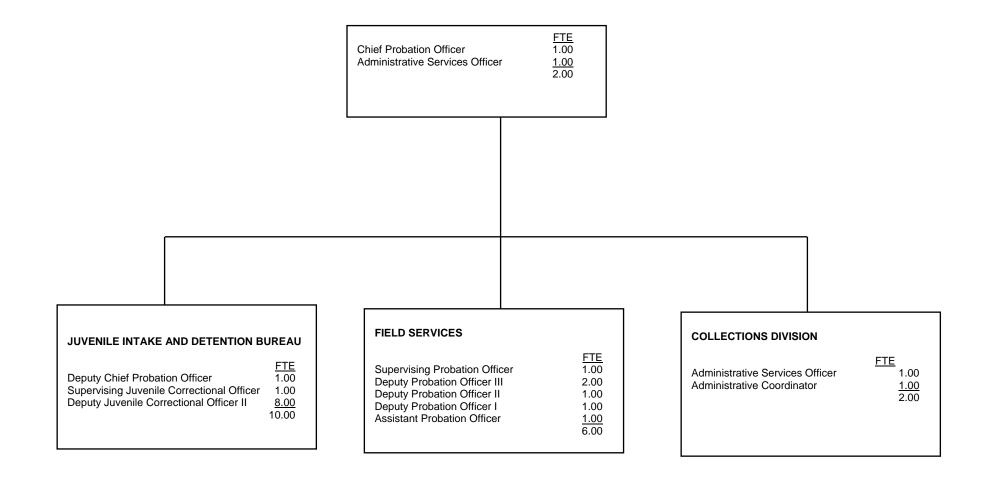

## SALARY SCHEDULES AND ORGANIZATIONAL CHARTS BY COUNTY

Salary schedules list each job classification for the department in descending order from highest to lowest annual salary, using the <u>top step</u> for each range. This is followed by staff years (or full-time equivalents), number of positions (to account for half-time workers), salary range, and number of steps. In addition, ten generic classes have been identified and labeled with a letter code as follows:

#### Institutions/Custody:

- F. Entry Level
- G. Journey Level
- H. Advanced Journey/Lead
- I. First Line Supervisor
- J. First Line Manager/Director

Organizational charts display staff by major divisions.