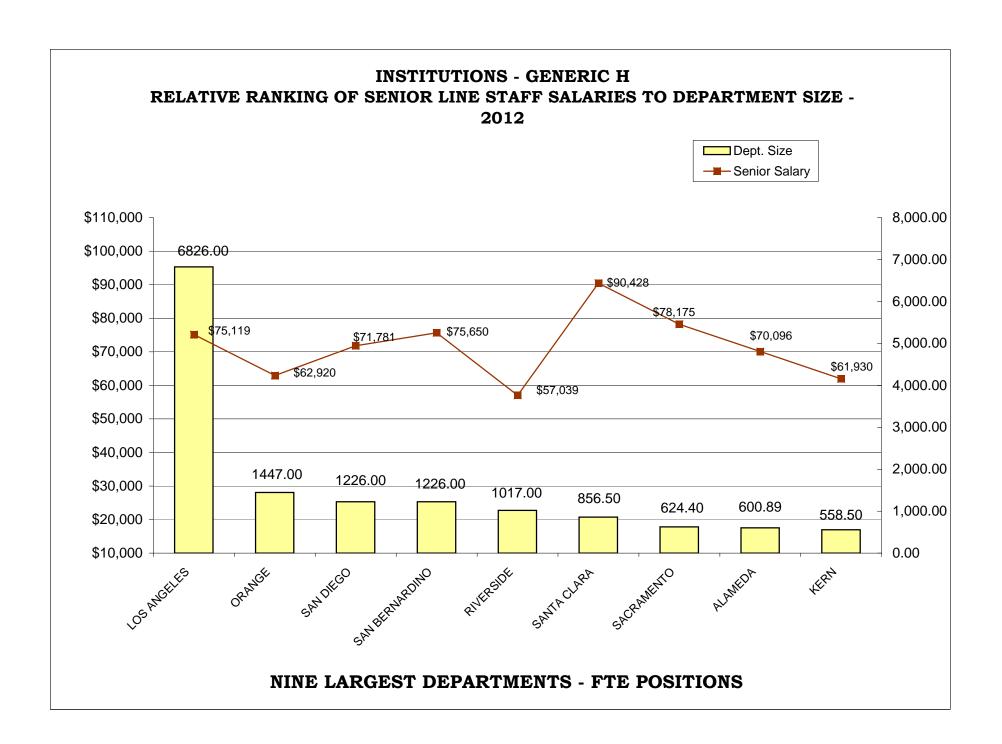

### TABLE OF CONTENTS

| <u>Pa</u>                                                                       | age |
|---------------------------------------------------------------------------------|-----|
| AR CHARTS- COMPARISON OF GENERIC CLASSES                                        |     |
| Relative Ranking of CPO Salaries to Department Size                             | 215 |
| Probation Services - Relative Ranking of Manager Salaries to Department Size    | 221 |
| Probation Services - Relative Ranking of Supervisor Salaries to Department Size | 227 |
| Probation Services - Relative Ranking of Senior Line Staff to Department Size   | 233 |
| Probation Services - Relative Ranking of Journey Level Staff to Department Size | 239 |
| Probation Services - Relative Ranking of Entry Level Staff to Department Size   | 245 |
| Institutions - Relative Ranking of Manager Salaries to Department Size          | 251 |
| Institutions - Relative Ranking of Supervisor Salaries to Department Size       | 256 |
| Institutions - Relative Ranking of Senior Line Staff to Department Size         | 261 |
| Institutions - Relative Ranking of Journey Level Staff to Department Size       | 266 |
| Institutions - Relative Ranking of Entry Level Staff to Department Size         | 272 |