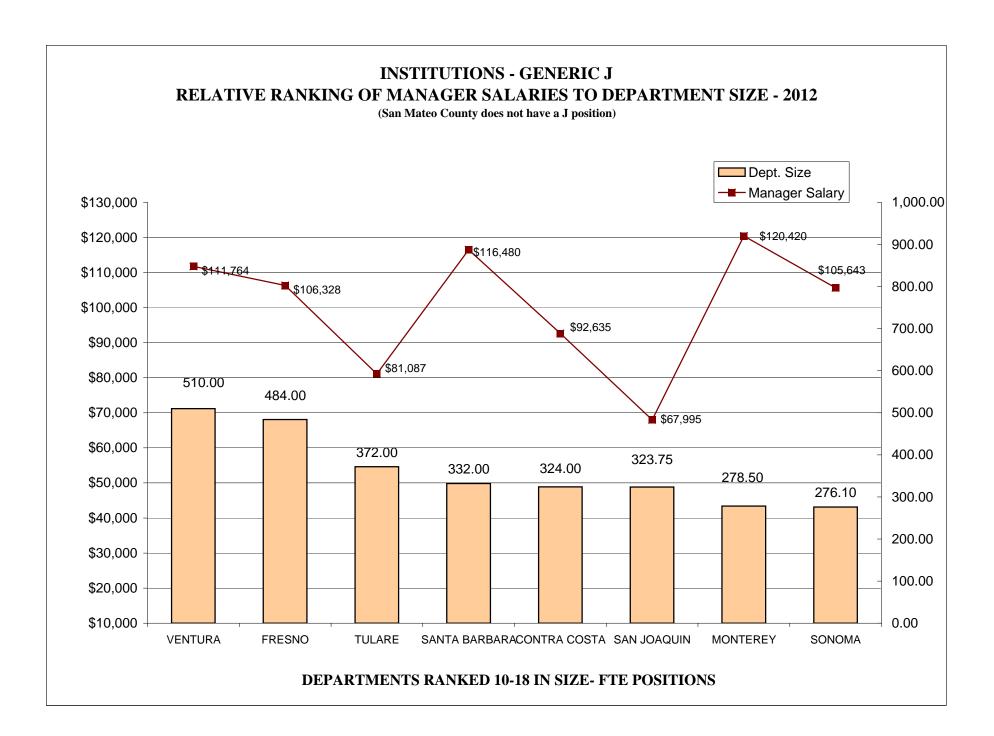

### TABLE OF CONTENTS

| <u>Pa</u>                                                                       | age |
|---------------------------------------------------------------------------------|-----|
| AR CHARTS- COMPARISON OF GENERIC CLASSES                                        |     |
| Relative Ranking of CPO Salaries to Department Size                             | 215 |
| Probation Services - Relative Ranking of Manager Salaries to Department Size    | 221 |
| Probation Services - Relative Ranking of Supervisor Salaries to Department Size | 227 |
| Probation Services - Relative Ranking of Senior Line Staff to Department Size   | 233 |
| Probation Services - Relative Ranking of Journey Level Staff to Department Size | 239 |
| Probation Services - Relative Ranking of Entry Level Staff to Department Size   | 245 |
| Institutions - Relative Ranking of Manager Salaries to Department Size          | 251 |
| Institutions - Relative Ranking of Supervisor Salaries to Department Size       | 256 |
| Institutions - Relative Ranking of Senior Line Staff to Department Size         | 261 |
| Institutions - Relative Ranking of Journey Level Staff to Department Size       | 266 |
| Institutions - Relative Ranking of Entry Level Staff to Department Size         | 272 |