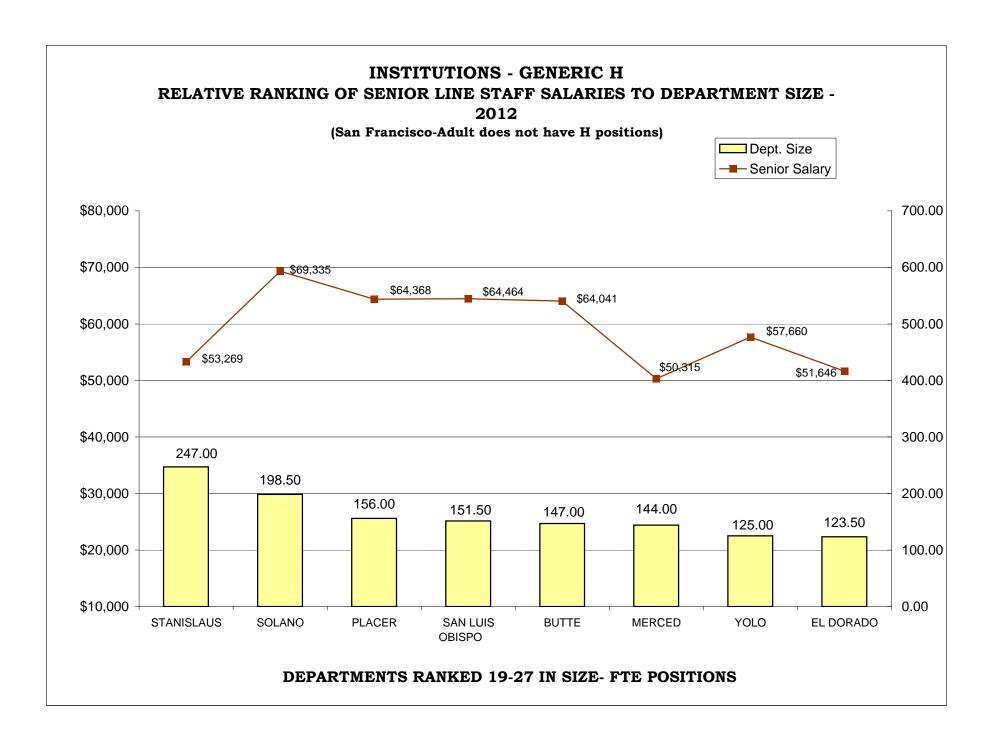

### TABLE OF CONTENTS

| <u>Pa</u>                                                                       | age |
|---------------------------------------------------------------------------------|-----|
| AR CHARTS- COMPARISON OF GENERIC CLASSES                                        |     |
| Relative Ranking of CPO Salaries to Department Size                             | 215 |
| Probation Services - Relative Ranking of Manager Salaries to Department Size    | 221 |
| Probation Services - Relative Ranking of Supervisor Salaries to Department Size | 227 |
| Probation Services - Relative Ranking of Senior Line Staff to Department Size   | 233 |
| Probation Services - Relative Ranking of Journey Level Staff to Department Size | 239 |
| Probation Services - Relative Ranking of Entry Level Staff to Department Size   | 245 |
| Institutions - Relative Ranking of Manager Salaries to Department Size          | 251 |
| Institutions - Relative Ranking of Supervisor Salaries to Department Size       | 256 |
| Institutions - Relative Ranking of Senior Line Staff to Department Size         | 261 |
| Institutions - Relative Ranking of Journey Level Staff to Department Size       | 266 |
| Institutions - Relative Ranking of Entry Level Staff to Department Size         | 272 |