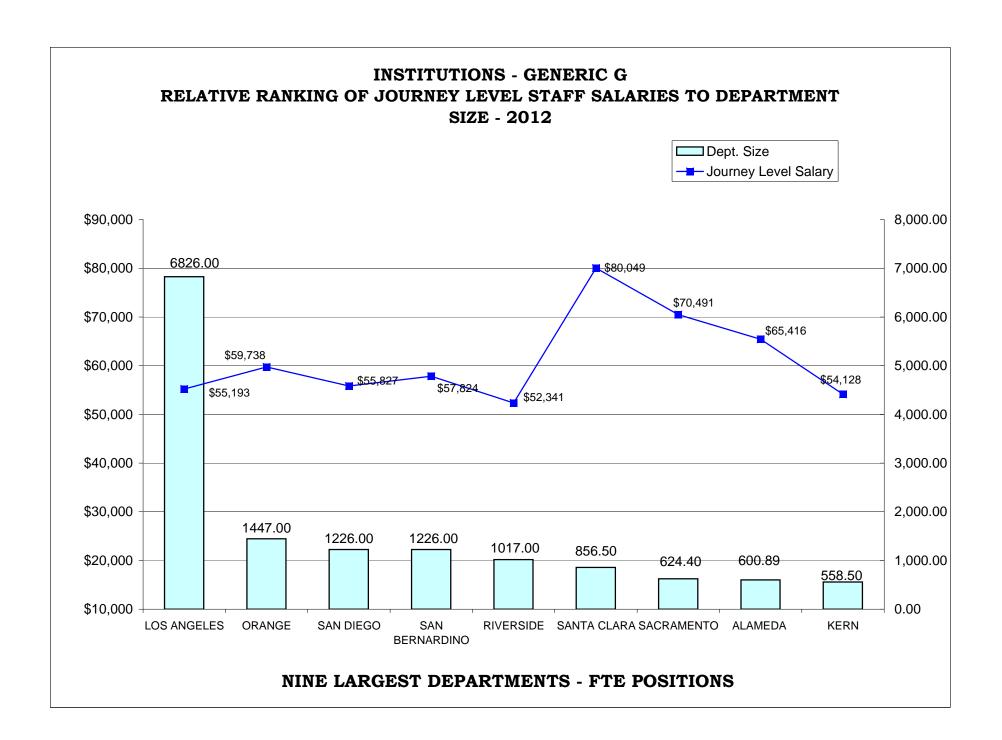

tments that responded are represented unless they do not have the classification being compared.





































(Plumas, Mono and Sierra Counties do not have D positions)

















































The missing Counties in the range 37-55 (Sutter, Tuolumne, Mariposa, Trinity, Colusa, Plumas, Amador, Calaveras, Mono and Sierra) do not have J positions













The missing Counties in the range 37-55 (Nevada, Sutter, Tuolumne, Inyo, Trinity, Colusa, Plumas, Amador, Calaveras, Mono & Sierra) do not have I positions













## RELATIVE RANKING OF SENIOR STAFF SALARIES TO DEPARTMENT SIZE - 2012

Tehama, Sutter, Siskiyou, Tuolumne, Lassen, San Benito, Glenn, Colusa, Plumas, Calaveras, Amador, Sierra and Mono Counties do not have H positions









(San Francisco-Adult does not have any G positions)







(Sutter and Tuolumne Counties do not have G positions)





The missing Counties in the range 37-55 (Colusa, Plumas, Calaveras, Amador, Mono and Sierra) do not have G positions











## INSTITUTIONS - GENERIC F RELATIVE RANKING OF ENTRY LEVEL STAFF SALARIES TO DEPARTMENT SIZE2012

The missing Counties in the range 37-55 (Sutter, Tuolumne, San Benito, Mariposa, Colusa, Plumas, Amador, Calaveras, Sierra and Mono) do not have F Positions