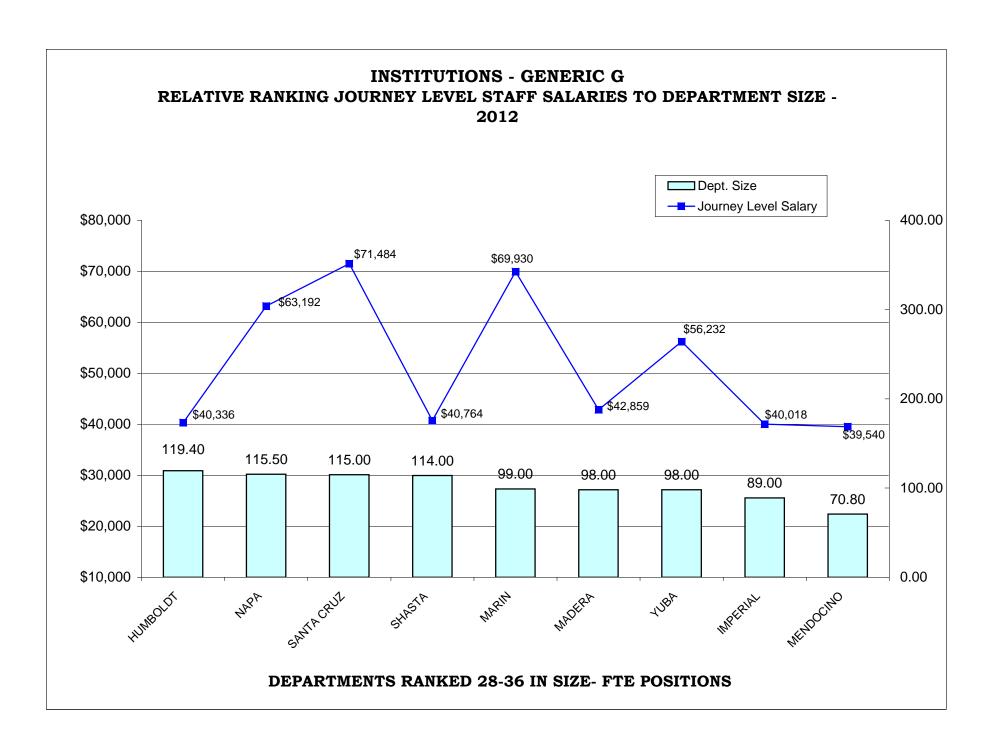

### **COUNTY OF HUMBOLDT**

|                                          | <u>FTE</u> | <u>Positions</u> | Salary Range  | <u>Steps</u> | Generic<br>Class |
|------------------------------------------|------------|------------------|---------------|--------------|------------------|
| Chief Probation Officer                  | 1.00       | 1                | 121,104       |              |                  |
| Assistant Chief Probation Officer        | 1.00       | 1                | 67,085 86,085 | 6            |                  |
| Supervising Mental Health Clinician      | 1.00       | 1                | 61,632 79,087 | 6            |                  |
| Legal Office Business Manager            | 1.00       | 1                | 58,341 74,865 | 6            |                  |
| Probation Division Director              | 3.00       | 3                | 56,059 71,937 | 6            | E                |
| Juvenile Corrections Facility Manager    | 2.00       | 2                | 50,737 65,107 | 6            | J                |
| Supervising Probation Officer            | 7.00       | 7                | 50,737 65,107 | 6            | D                |
| Legal Office Service Manager             | 1.00       | 1                | 48,269 61,940 | 6            |                  |
| Administrative Services Officer          | 1.00       | 1                | 48,269 61,940 | 6            |                  |
| Senior Probation Officer                 | 11.00      | 11               | 45,013 57,762 | 6            | С                |
| Administrative Analyst II                | 1.00       | 1                | 44,789 57,475 | 6            |                  |
| Deputy Probation Officer II              | 32.50      | 32.5             | 41,354 53,067 | 6            | В                |
| Supervising Juvenile Corrections Officer | 8.00       | 8                | 38,952 49,984 | 6            | 1                |
| Administrative Analyst I                 | 0.00       | 0                | 37,994 48,753 | 6            |                  |
| Senior Revenue Recovery Officer          | 1.00       | 1                | 37,428 48,029 | 6            |                  |
| Senior Substance Abuse Counselor         | 1.00       | 1                | 36,872 47,315 | 6            |                  |
| Food Services Supervisor                 | 1.00       | 1                | 36,689 47,080 | 6            |                  |
| Deputy Probation Officer I               | 5.00       | 5                | 35,254 45,238 | 6            | Α                |
| Senior Juvenile Corrections Officer      | 9.00       | 9                | 34,730 44,567 | 6            | Н                |
| Revenue Recovery Officer II              | 1.00       | 1                | 33,040 42,398 | 6            |                  |
| Senior Legal Office Assistant            | 6.00       | 6                | 32,066 41,148 | 6            |                  |
| Juvenile Corrections Officer II          | 9.30       | 9.3              | 31,433 40,336 | 6            | G                |
| Senior Fiscal Assistant                  | 2.00       | 2                | 33,040 40,335 | 6            |                  |
| Legal Secretary II                       | 1.00       | 1                | 30,812 39,539 | 6            |                  |
| Correctional Cook                        | 2.00       | 2                | 29,167 37,428 | 6            |                  |
| Revenue Recovery Officer I               | 0.00       | 0                | 28,734 36,872 | 6            |                  |
| Juvenile Corrections Officer I           | 1.60       | 1.6              | 28,449 36,506 | 6            | F                |
| Legal Secretary I                        | 2.00       | 2                | 27,748 35,607 | 6            |                  |
| Legal Office Assistant II                | 5.00       | 5                | 27,473 35,254 | 6            |                  |
| Legal Office Assistant I                 | 2.00       | 2                | 24,618 31,590 | 6            |                  |
|                                          | 119.40     | 119.4            |               |              |                  |