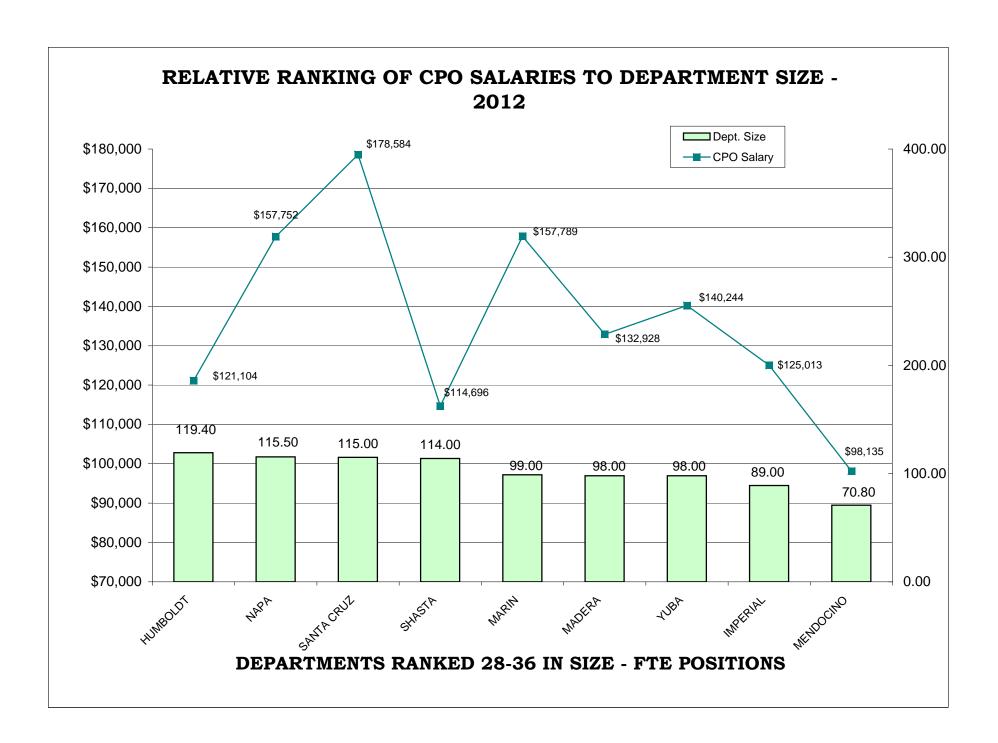

### TABLE OF CONTENTS

| <u>Pa</u>                                                                       | age |
|---------------------------------------------------------------------------------|-----|
| AR CHARTS- COMPARISON OF GENERIC CLASSES                                        |     |
| Relative Ranking of CPO Salaries to Department Size                             | 215 |
| Probation Services - Relative Ranking of Manager Salaries to Department Size    | 221 |
| Probation Services - Relative Ranking of Supervisor Salaries to Department Size | 227 |
| Probation Services - Relative Ranking of Senior Line Staff to Department Size   | 233 |
| Probation Services - Relative Ranking of Journey Level Staff to Department Size | 239 |
| Probation Services - Relative Ranking of Entry Level Staff to Department Size   | 245 |
| Institutions - Relative Ranking of Manager Salaries to Department Size          | 251 |
| Institutions - Relative Ranking of Supervisor Salaries to Department Size       | 256 |
| Institutions - Relative Ranking of Senior Line Staff to Department Size         | 261 |
| Institutions - Relative Ranking of Journey Level Staff to Department Size       | 266 |
| Institutions - Relative Ranking of Entry Level Staff to Department Size         | 272 |