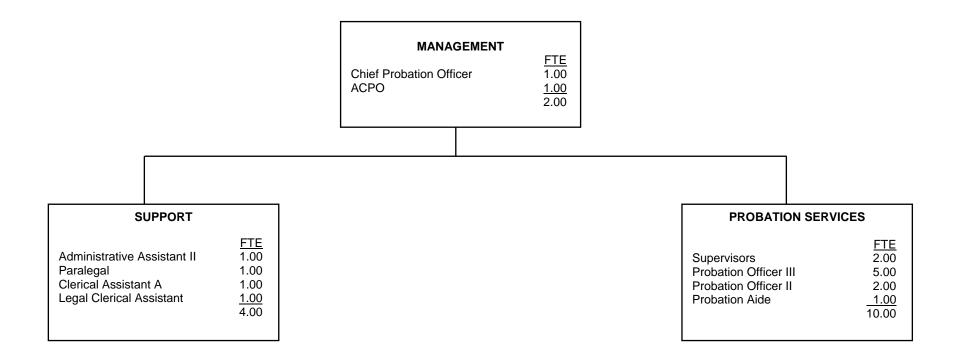

## **COUNTY OF CALAVERAS**

### **COUNTY OF CALAVERAS**

|                                         | <u>FTE</u> | <u>Positions</u> | Salary Range  | <u>Steps</u> | Generic<br>Class |
|-----------------------------------------|------------|------------------|---------------|--------------|------------------|
| Chief Probation Officer                 | 1.00       | 1                | 105,664       |              |                  |
| Chief Deputy Probation Officer (vacant) | 1.00       | 1                | 64,646 78,541 | 5            | E                |
| Probation Unit Supervisor (1 vacant)    | 2.00       | 2                | 56,098 68,203 | 5            | D                |
| Administrative Analyst                  | 1.00       | 1                | 51,937 63,149 | 5            |                  |
| Deputy Probation Officer III            | 5.00       | 6                | 51,626 62,816 | 5            | С                |
| Deputy Probation Officer II             | 2.00       | 6                | 43,701 53,165 | 5            | В                |
| Administrative Assistant II             | 1.00       | 1                | 49,421 60,133 | 5            |                  |
| Deputy Probation Officer I              | -          | 0                | 37,211 45,240 | 5            | Α                |
| Paralegal Criminal                      | 1.00       | 1                | 36,796 44,762 | 5            |                  |
| Probation Aide                          | 1.00       | 1                | 28,683 35,734 | 5            |                  |
| Legal Clerical Assistant A              | 1.00       | 1                | 28,205 34,861 | 5            |                  |
|                                         | 16.00      | 21.00            |               |              |                  |