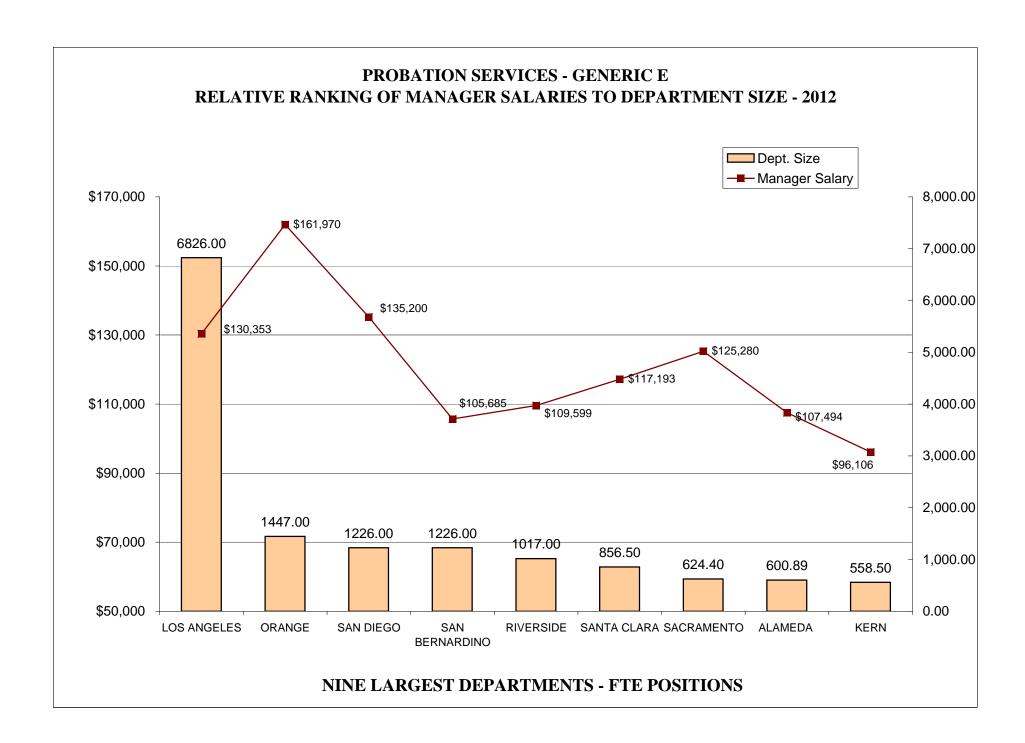

### TABLE OF CONTENTS

| <u>Pa</u>                                                                       | age |
|---------------------------------------------------------------------------------|-----|
| AR CHARTS- COMPARISON OF GENERIC CLASSES                                        |     |
| Relative Ranking of CPO Salaries to Department Size                             | 215 |
| Probation Services - Relative Ranking of Manager Salaries to Department Size    | 221 |
| Probation Services - Relative Ranking of Supervisor Salaries to Department Size | 227 |
| Probation Services - Relative Ranking of Senior Line Staff to Department Size   | 233 |
| Probation Services - Relative Ranking of Journey Level Staff to Department Size | 239 |
| Probation Services - Relative Ranking of Entry Level Staff to Department Size   | 245 |
| Institutions - Relative Ranking of Manager Salaries to Department Size          | 251 |
| Institutions - Relative Ranking of Supervisor Salaries to Department Size       | 256 |
| Institutions - Relative Ranking of Senior Line Staff to Department Size         | 261 |
| Institutions - Relative Ranking of Journey Level Staff to Department Size       | 266 |
| Institutions - Relative Ranking of Entry Level Staff to Department Size         | 272 |