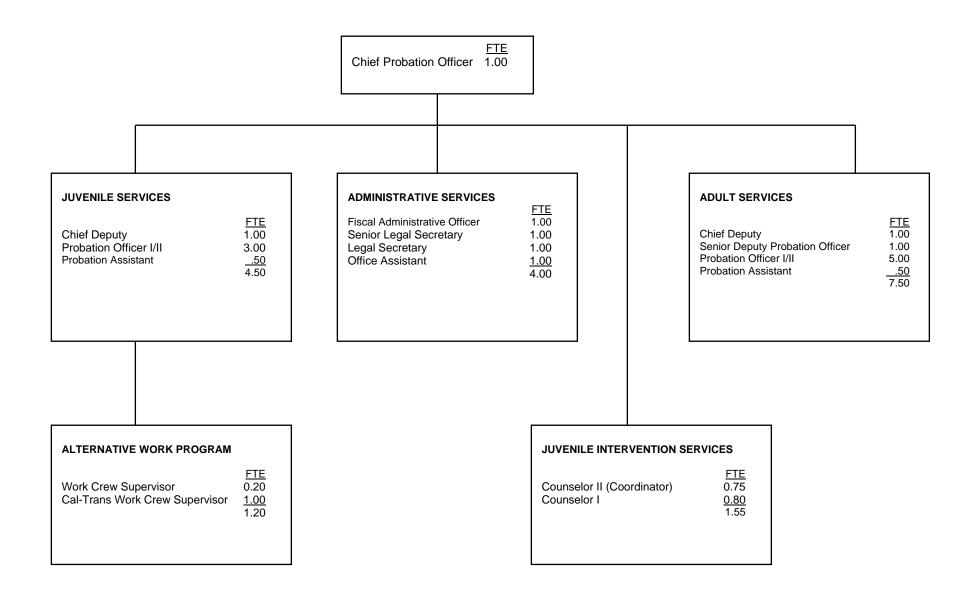

# **COUNTY OF COLUSA**

### **COUNTY OF COLUSA**

|                                | FTE   | <u>Positions</u> | Salary Range  | <u>Steps</u> | Generic<br>Class |
|--------------------------------|-------|------------------|---------------|--------------|------------------|
| Chief Probation Officer        | 1.00  | 1                | 95,787        | 5            |                  |
| Chief Deputy Probation Officer | 2.00  | 2                | 53,969 68,697 | 5            | Е                |
| Sr. Deputy Probation Officer   | 1.00  | 1                | 44,149 53,648 | 5            | C, D             |
| Deputy Probation Officer II    | 4.00  | 4                | 39,187 47,625 | 5            | В                |
| Fiscal Administrative Officer  | 1.00  | 1                | 36,503 44,371 | 5            |                  |
| Deputy Probation Officer I     | 4.00  | 4                | 35,534 43,189 | 5            | Α                |
| Sr. Legal Secretary            | 1.00  | 1                | 28,598 34,761 | 5            |                  |
| Legal Secretary                | 1.00  | 1                | 25,943 31,521 | 5            |                  |
| Work Crew Supervisor           | 1.20  | 1.2              | 25,943 31,521 | 5            |                  |
| Counselor I                    | 0.80  | 0.8              | 25,943 31,521 | 5            |                  |
| Probation Assistant            | 1.00  | 1                | 24,698 30,000 | 5            |                  |
| Office Assistant               | 1.00  | 1                | 18,903 22,983 | 5            |                  |
| Counselor II                   | 0.75  | 0.75             | Hourly 16,646 | 5            |                  |
|                                | 19.75 | 19.75            |               |              |                  |