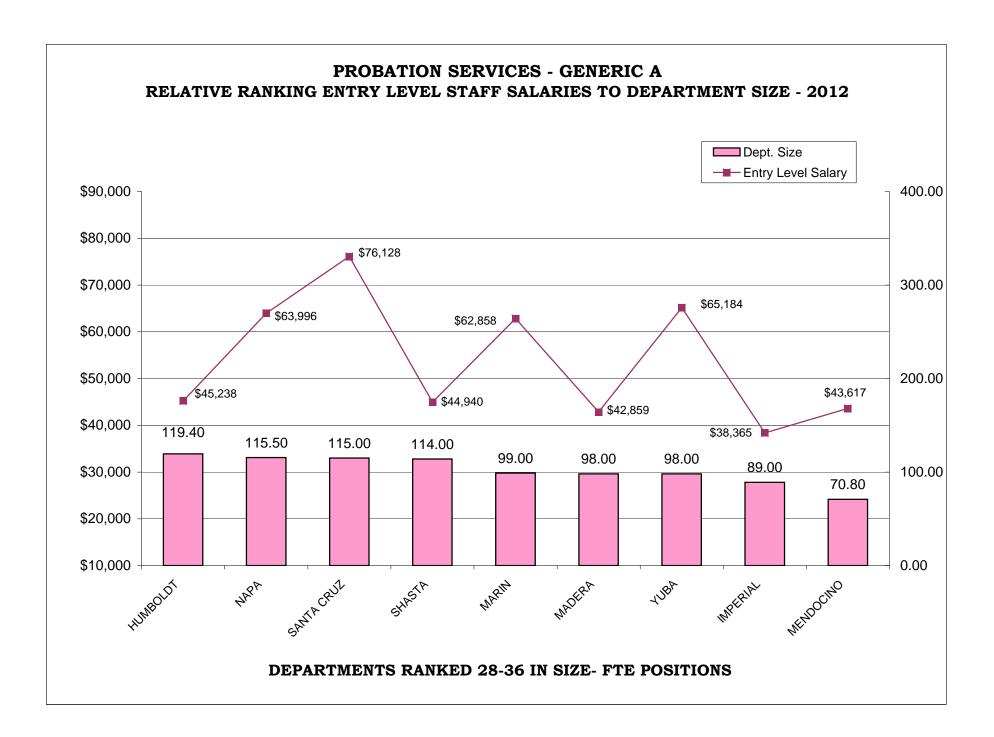

### TABLE OF CONTENTS

| <u>Pa</u>                                                                       | age |
|---------------------------------------------------------------------------------|-----|
| AR CHARTS- COMPARISON OF GENERIC CLASSES                                        |     |
| Relative Ranking of CPO Salaries to Department Size                             | 215 |
| Probation Services - Relative Ranking of Manager Salaries to Department Size    | 221 |
| Probation Services - Relative Ranking of Supervisor Salaries to Department Size | 227 |
| Probation Services - Relative Ranking of Senior Line Staff to Department Size   | 233 |
| Probation Services - Relative Ranking of Journey Level Staff to Department Size | 239 |
| Probation Services - Relative Ranking of Entry Level Staff to Department Size   | 245 |
| Institutions - Relative Ranking of Manager Salaries to Department Size          | 251 |
| Institutions - Relative Ranking of Supervisor Salaries to Department Size       | 256 |
| Institutions - Relative Ranking of Senior Line Staff to Department Size         | 261 |
| Institutions - Relative Ranking of Journey Level Staff to Department Size       | 266 |
| Institutions - Relative Ranking of Entry Level Staff to Department Size         | 272 |