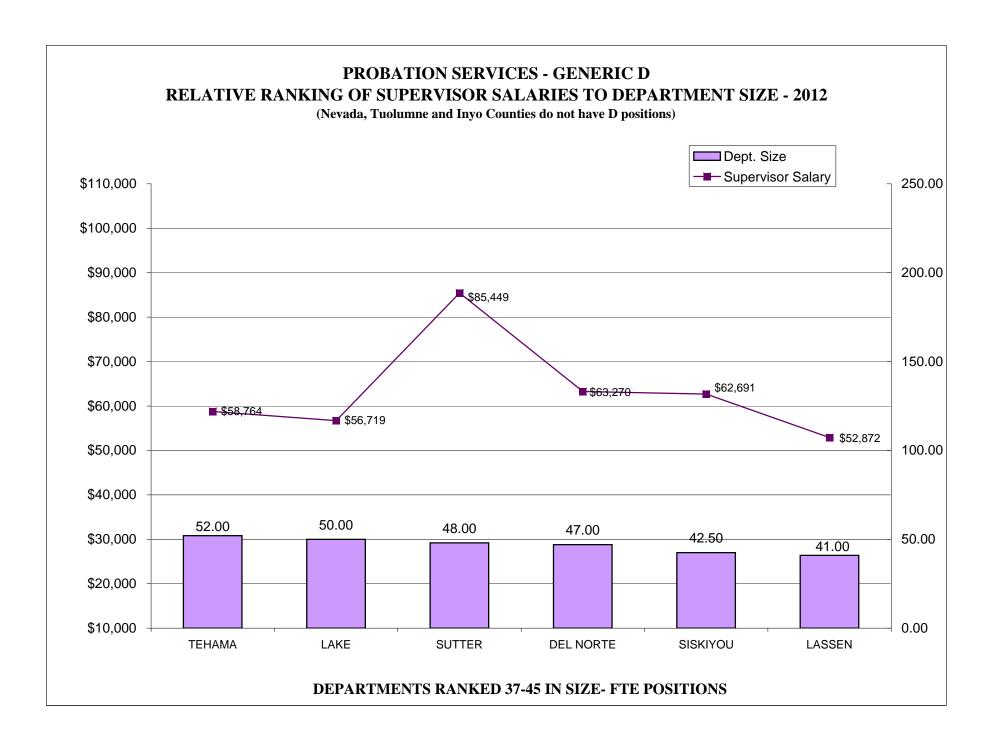

### TABLE OF CONTENTS

| <u>Pa</u>                                                                       | age |
|---------------------------------------------------------------------------------|-----|
| AR CHARTS- COMPARISON OF GENERIC CLASSES                                        |     |
| Relative Ranking of CPO Salaries to Department Size                             | 215 |
| Probation Services - Relative Ranking of Manager Salaries to Department Size    | 221 |
| Probation Services - Relative Ranking of Supervisor Salaries to Department Size | 227 |
| Probation Services - Relative Ranking of Senior Line Staff to Department Size   | 233 |
| Probation Services - Relative Ranking of Journey Level Staff to Department Size | 239 |
| Probation Services - Relative Ranking of Entry Level Staff to Department Size   | 245 |
| Institutions - Relative Ranking of Manager Salaries to Department Size          | 251 |
| Institutions - Relative Ranking of Supervisor Salaries to Department Size       | 256 |
| Institutions - Relative Ranking of Senior Line Staff to Department Size         | 261 |
| Institutions - Relative Ranking of Journey Level Staff to Department Size       | 266 |
| Institutions - Relative Ranking of Entry Level Staff to Department Size         | 272 |