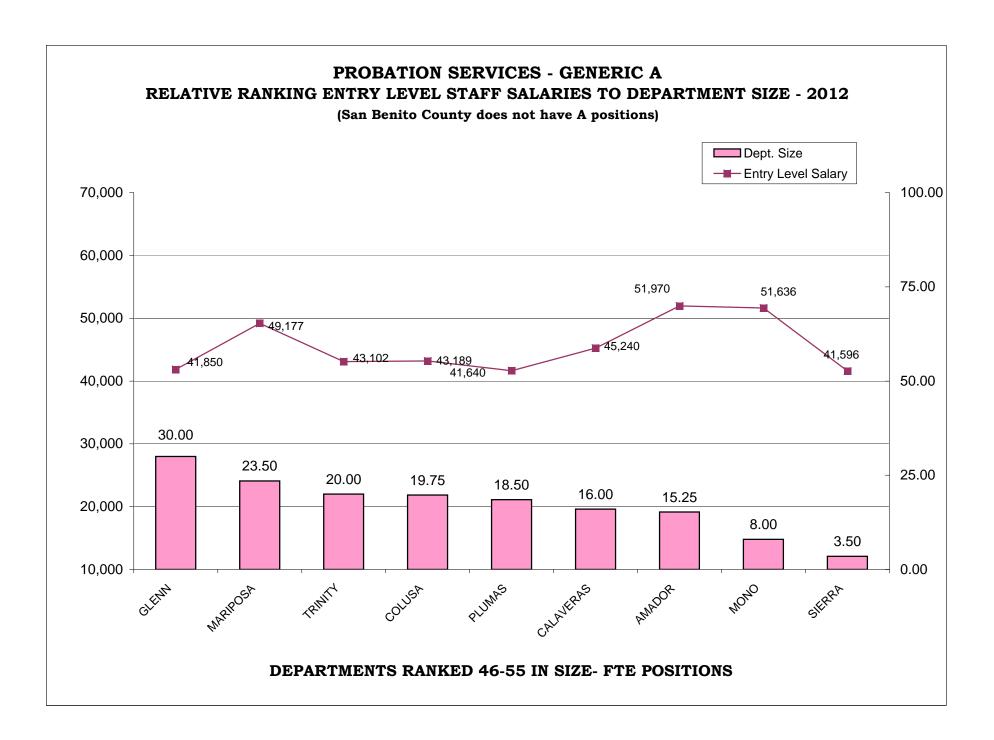

### TABLE OF CONTENTS

| <u>Pa</u>                                                                       | age |
|---------------------------------------------------------------------------------|-----|
| AR CHARTS- COMPARISON OF GENERIC CLASSES                                        |     |
| Relative Ranking of CPO Salaries to Department Size                             | 215 |
| Probation Services - Relative Ranking of Manager Salaries to Department Size    | 221 |
| Probation Services - Relative Ranking of Supervisor Salaries to Department Size | 227 |
| Probation Services - Relative Ranking of Senior Line Staff to Department Size   | 233 |
| Probation Services - Relative Ranking of Journey Level Staff to Department Size | 239 |
| Probation Services - Relative Ranking of Entry Level Staff to Department Size   | 245 |
| Institutions - Relative Ranking of Manager Salaries to Department Size          | 251 |
| Institutions - Relative Ranking of Supervisor Salaries to Department Size       | 256 |
| Institutions - Relative Ranking of Senior Line Staff to Department Size         | 261 |
| Institutions - Relative Ranking of Journey Level Staff to Department Size       | 266 |
| Institutions - Relative Ranking of Entry Level Staff to Department Size         | 272 |