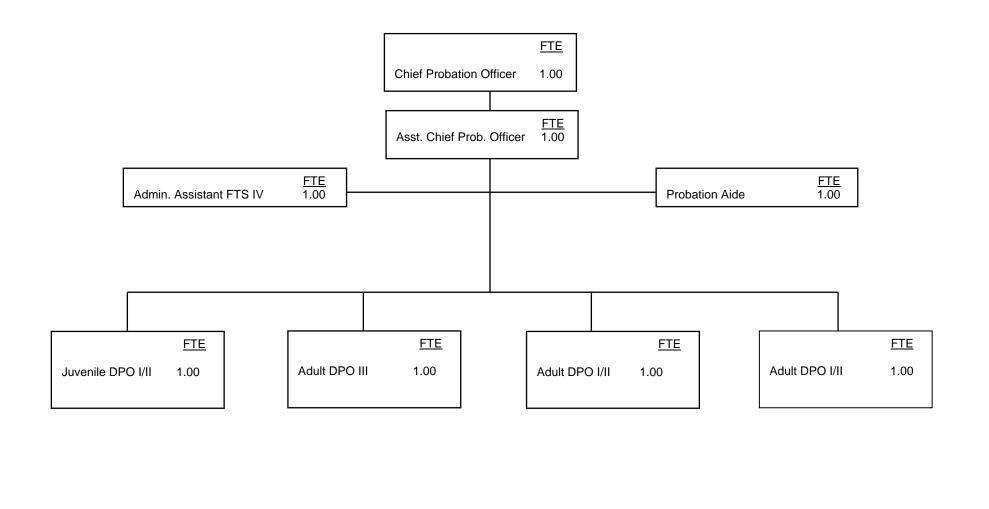

#### **ADMINISTRATIVE SERVICES**

FTE Assistant Chief Probation Officer 1.00 Administrative Chief of Staff 1.00 Senior Dept'l Personnel Officer 1.00 Admin/Financial Svcs Manager 1.00 Information Systems Manager 1.00 Unit Supervisor 3.00 Information Systems Analyst 2.00 Departmental Personnel Officer I 3.00 Senior Management Analyst 1.00 **Program Services Coordinator** 1.00 Probation Project Coordinator 1.00 Supervising Financial Svs SpcIst 2.00 Management Analyst 2.00 Deputy Probation Officer III 1.00 Supervising Admin Specialist 1.00 Staff Development Specialist 2.00 Information Systems Specialist 2.00 Admin Specialist II 1.00 Financial Services Specialist II 5.00 Senior Accountant 1.00 Secretary II 2.00 Human Resources Technician 1.00 Store Keeper II 1.00 Information Systems Tech II 2.00 Accounting Specialist II 1.00 Accounting Specialist I 1.00 Specialist Clerk II 3.00 Account Clerk II 1.00 Payroll Records Clerk 4.00 Specialist Clerk I 1.00 Clerk II 2.00 Supply Clerk I 1.00 Administrative Intern (SAN) 1.00 54.00

#### **ADULT SERVICES**

|                              | FTE    |
|------------------------------|--------|
| Division Director            | 1.00   |
| Program Manager              | 3.00   |
| Unit Supervisor              | 9.00   |
| Management Analyst           | 1.00   |
| Deputy Probation Officer III | 80.00  |
| Deputy Probation Officer II  | 17.00  |
| Deputy Probation Officer I   | 1.00   |
| Supervising Clerk II         | 2.00   |
| Secretary II                 | 1.00   |
| Supervising Clerk I          | 2.00   |
| Specialist Clerk II          | 6.00   |
| Transcriptionist             | 4.00   |
| Specialist Clerk I           | 9.00   |
| Clerk II                     | 2.00   |
|                              | 138.00 |
|                              |        |

#### **JUVENILE SERVICES**

|                              | <u>FTE</u> |
|------------------------------|------------|
| Division Director            | 1.00       |
| Program Manager              | 3.00       |
| Unit Supervisor              | 10.00      |
| Management Analyst           | 1.00       |
| Deputy Probation Officer III | 72.00      |
| Deputy Probation Officer II  | 25.00      |
| Program/Financial Specialist | 2.00       |
| Supervising Clerk II         | 2.00       |
| Secretary II                 | 1.00       |
| Administrative Assistant     | 1.00       |
| Transportation Worker        | 1.00       |
| Specialist Clerk II          | 9.00       |
| Secretary I                  | 1.00       |
| Transcriptionist             | 3.00       |
| Specialist Clerk I           | 13.00      |
| Clerk II                     | 3.00       |
|                              | 148.00     |
|                              |            |

#### JUVENILE INSTITUTIONS

| Division Director Superintendent, Juvenile Hall Camp Superintendent Assistant Superintendent Institutional Supervisor II Deputy Probation Officer III Institutional Supervisor I Juvenile Institutional Officer III Juvenile Institutional Officer II Secretary II Store Keeper II Juvenile Institutional Officer I Transportation Worker Specialist Clerk II Secretary I Transcriptionist Specialist Clerk I Senior Food Service Worker Supply Clerk II Supply Clerk II Food Service Worker Laundry Service Worker Juvenile Institutional Officer Int. Transportation Worker (SAN) Specialist Clerk I (SAN) | FTE<br>1.00<br>1.00<br>1.00<br>9.00<br>20.00<br>18.00<br>20.00<br>1.00<br>2.00<br>2.00<br>1.00<br>3.00<br>7.00<br>3.00<br>7.00<br>2.00<br>1.00<br>3.00<br>7.00<br>2.00<br>1.00 |
|--------------------------------------------------------------------------------------------------------------------------------------------------------------------------------------------------------------------------------------------------------------------------------------------------------------------------------------------------------------------------------------------------------------------------------------------------------------------------------------------------------------------------------------------------------------------------------------------------------------|--------------------------------------------------------------------------------------------------------------------------------------------------------------------------------|
|                                                                                                                                                                                                                                                                                                                                                                                                                                                                                                                                                                                                              |                                                                                                                                                                                |
| rood Service worker (SAIN)                                                                                                                                                                                                                                                                                                                                                                                                                                                                                                                                                                                   | 281.00                                                                                                                                                                         |
|                                                                                                                                                                                                                                                                                                                                                                                                                                                                                                                                                                                                              | 201.00                                                                                                                                                                         |
|                                                                                                                                                                                                                                                                                                                                                                                                                                                                                                                                                                                                              |                                                                                                                                                                                |