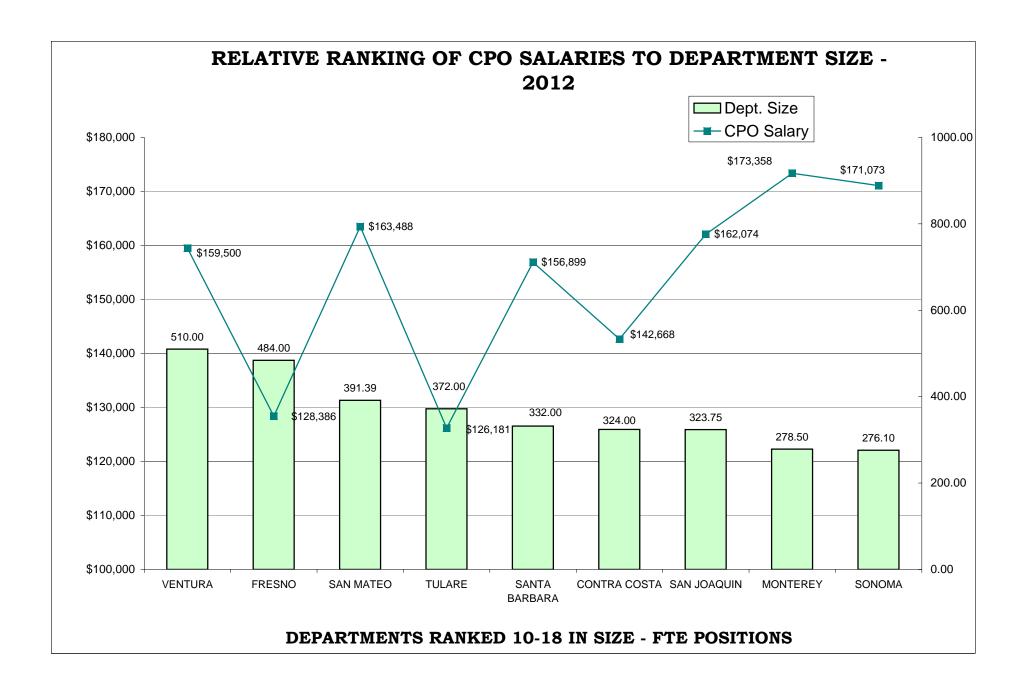

### TABLE OF CONTENTS

| <u>Pa</u>                                                                       | age |
|---------------------------------------------------------------------------------|-----|
| AR CHARTS- COMPARISON OF GENERIC CLASSES                                        |     |
| Relative Ranking of CPO Salaries to Department Size                             | 215 |
| Probation Services - Relative Ranking of Manager Salaries to Department Size    | 221 |
| Probation Services - Relative Ranking of Supervisor Salaries to Department Size | 227 |
| Probation Services - Relative Ranking of Senior Line Staff to Department Size   | 233 |
| Probation Services - Relative Ranking of Journey Level Staff to Department Size | 239 |
| Probation Services - Relative Ranking of Entry Level Staff to Department Size   | 245 |
| Institutions - Relative Ranking of Manager Salaries to Department Size          | 251 |
| Institutions - Relative Ranking of Supervisor Salaries to Department Size       | 256 |
| Institutions - Relative Ranking of Senior Line Staff to Department Size         | 261 |
| Institutions - Relative Ranking of Journey Level Staff to Department Size       | 266 |
| Institutions - Relative Ranking of Entry Level Staff to Department Size         | 272 |