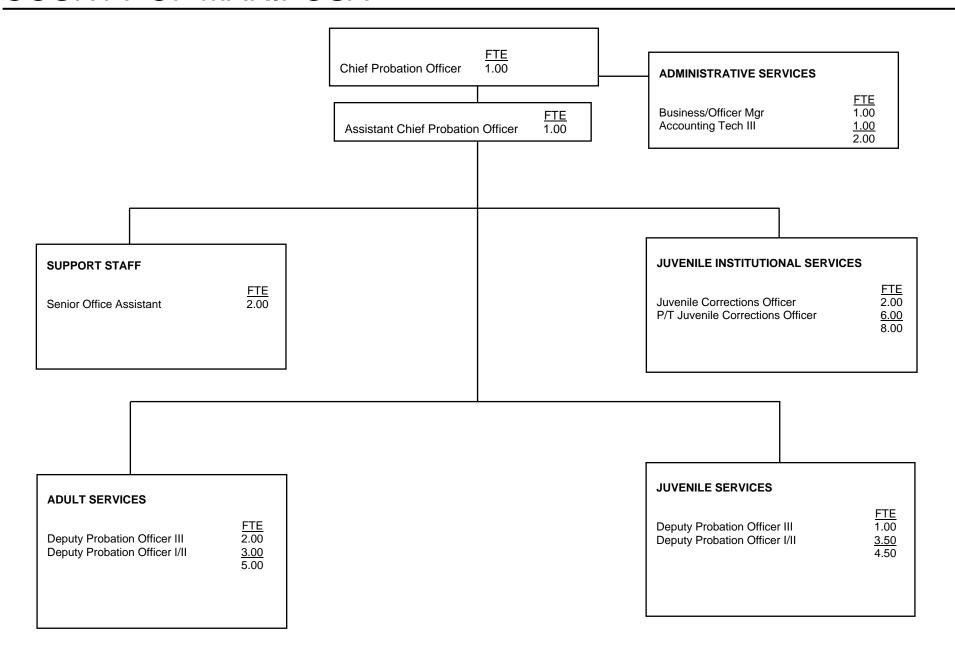

#### **ADMINISTRATIVE SERVICES**

FTE Assistant Chief Probation Officer 1.00 Administrative Chief of Staff 1.00 Senior Dept'l Personnel Officer 1.00 Admin/Financial Svcs Manager 1.00 Information Systems Manager 1.00 Unit Supervisor 3.00 Information Systems Analyst 2.00 Departmental Personnel Officer I 3.00 Senior Management Analyst 1.00 **Program Services Coordinator** 1.00 Probation Project Coordinator 1.00 Supervising Financial Svs SpcIst 2.00 Management Analyst 2.00 Deputy Probation Officer III 1.00 Supervising Admin Specialist 1.00 Staff Development Specialist 2.00 Information Systems Specialist 2.00 Admin Specialist II 1.00 Financial Services Specialist II 5.00 Senior Accountant 1.00 Secretary II 2.00 Human Resources Technician 1.00 Store Keeper II 1.00 Information Systems Tech II 2.00 Accounting Specialist II 1.00 Accounting Specialist I 1.00 Specialist Clerk II 3.00 Account Clerk II 1.00 Payroll Records Clerk 4.00 Specialist Clerk I 1.00 Clerk II 2.00 Supply Clerk I 1.00 Administrative Intern (SAN) 1.00 54.00

#### **ADULT SERVICES**

|                              | FTE    |
|------------------------------|--------|
| Division Director            | 1.00   |
| Program Manager              | 3.00   |
| Unit Supervisor              | 9.00   |
| Management Analyst           | 1.00   |
| Deputy Probation Officer III | 80.00  |
| Deputy Probation Officer II  | 17.00  |
| Deputy Probation Officer I   | 1.00   |
| Supervising Clerk II         | 2.00   |
| Secretary II                 | 1.00   |
| Supervising Clerk I          | 2.00   |
| Specialist Clerk II          | 6.00   |
| Transcriptionist             | 4.00   |
| Specialist Clerk I           | 9.00   |
| Clerk II                     | 2.00   |
|                              | 138.00 |
|                              |        |

#### **JUVENILE SERVICES**

|                              | <u>FTE</u> |
|------------------------------|------------|
| Division Director            | 1.00       |
| Program Manager              | 3.00       |
| Unit Supervisor              | 10.00      |
| Management Analyst           | 1.00       |
| Deputy Probation Officer III | 72.00      |
| Deputy Probation Officer II  | 25.00      |
| Program/Financial Specialist | 2.00       |
| Supervising Clerk II         | 2.00       |
| Secretary II                 | 1.00       |
| Administrative Assistant     | 1.00       |
| Transportation Worker        | 1.00       |
| Specialist Clerk II          | 9.00       |
| Secretary I                  | 1.00       |
| Transcriptionist             | 3.00       |
| Specialist Clerk I           | 13.00      |
| Clerk II                     | 3.00       |
|                              | 148.00     |
|                              |            |

#### JUVENILE INSTITUTIONS

| Division Director Superintendent, Juvenile Hall Camp Superintendent Assistant Superintendent Institutional Supervisor II Deputy Probation Officer III Institutional Supervisor I Juvenile Institutional Officer III Juvenile Institutional Officer II Secretary II Store Keeper II Juvenile Institutional Officer I Transportation Worker Specialist Clerk II Secretary I Transcriptionist Specialist Clerk I Senior Food Service Worker Supply Clerk II Supply Clerk II Food Service Worker Laundry Service Worker Juvenile Institutional Officer Int. Transportation Worker (SAN) Specialist Clerk I (SAN) | FTE<br>1.00<br>1.00<br>1.00<br>9.00<br>20.00<br>18.00<br>20.00<br>1.00<br>2.00<br>2.00<br>1.00<br>3.00<br>7.00<br>3.00<br>7.00<br>2.00<br>1.00<br>3.00<br>7.00<br>2.00<br>1.00 |
|--------------------------------------------------------------------------------------------------------------------------------------------------------------------------------------------------------------------------------------------------------------------------------------------------------------------------------------------------------------------------------------------------------------------------------------------------------------------------------------------------------------------------------------------------------------------------------------------------------------|--------------------------------------------------------------------------------------------------------------------------------------------------------------------------------|
|                                                                                                                                                                                                                                                                                                                                                                                                                                                                                                                                                                                                              |                                                                                                                                                                                |
| rood Service worker (SAIN)                                                                                                                                                                                                                                                                                                                                                                                                                                                                                                                                                                                   | 281.00                                                                                                                                                                         |
|                                                                                                                                                                                                                                                                                                                                                                                                                                                                                                                                                                                                              | 201.00                                                                                                                                                                         |
|                                                                                                                                                                                                                                                                                                                                                                                                                                                                                                                                                                                                              |                                                                                                                                                                                |