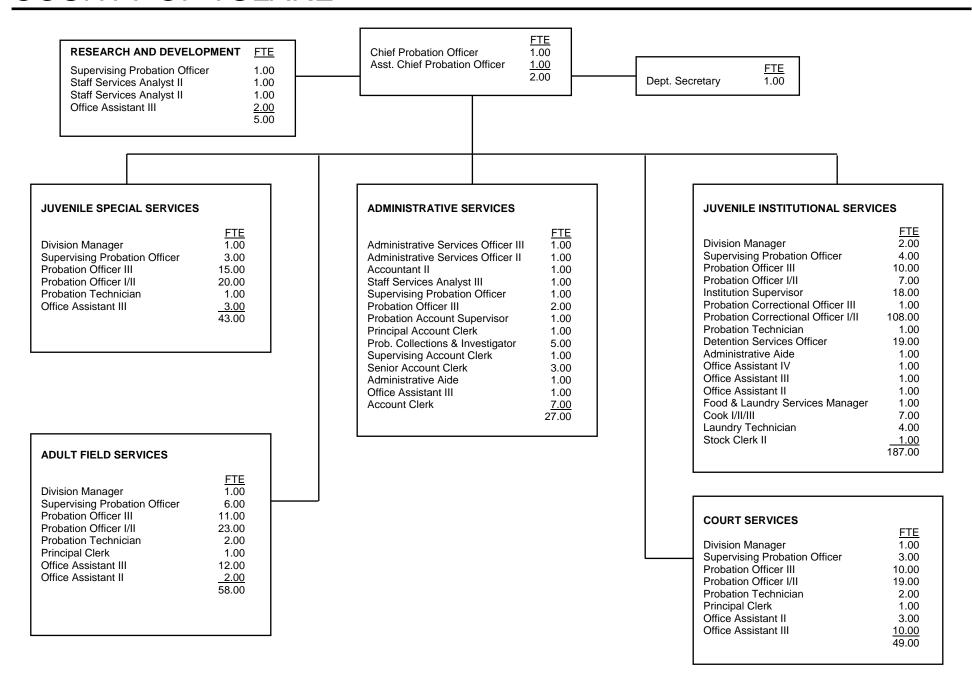

## SALARY SCHEDULES AND ORGANIZATIONAL CHARTS BY COUNTY

Salary schedules list each job classification for the department in descending order from highest to lowest annual salary, using the <u>top step</u> for each range. This is followed by staff years (or full-time equivalents), number of positions (to account for half-time workers), salary range, and number of steps. In addition, ten generic classes have been identified and labeled with a letter code as follows:

#### Institutions/Custody:

- F. Entry Level
- G. Journey Level
- H. Advanced Journey/Lead
- I. First Line Supervisor
- J. First Line Manager/Director

Organizational charts display staff by major divisions.