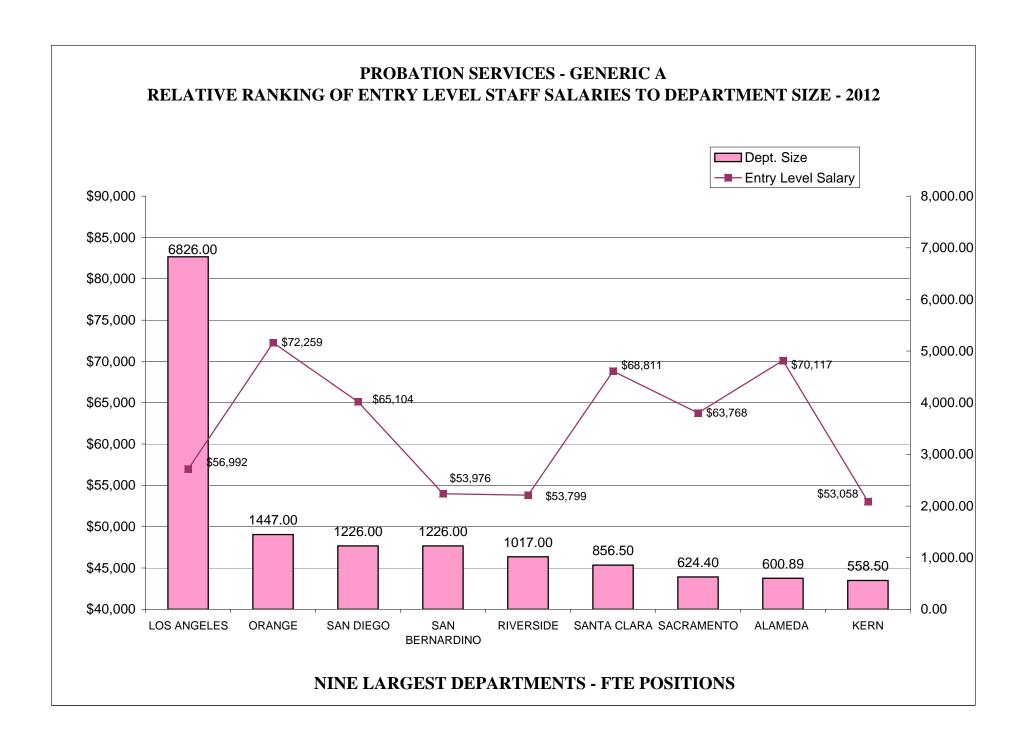

### TABLE OF CONTENTS

| <u>Pa</u>                                                                       | age |
|---------------------------------------------------------------------------------|-----|
| AR CHARTS- COMPARISON OF GENERIC CLASSES                                        |     |
| Relative Ranking of CPO Salaries to Department Size                             | 215 |
| Probation Services - Relative Ranking of Manager Salaries to Department Size    | 221 |
| Probation Services - Relative Ranking of Supervisor Salaries to Department Size | 227 |
| Probation Services - Relative Ranking of Senior Line Staff to Department Size   | 233 |
| Probation Services - Relative Ranking of Journey Level Staff to Department Size | 239 |
| Probation Services - Relative Ranking of Entry Level Staff to Department Size   | 245 |
| Institutions - Relative Ranking of Manager Salaries to Department Size          | 251 |
| Institutions - Relative Ranking of Supervisor Salaries to Department Size       | 256 |
| Institutions - Relative Ranking of Senior Line Staff to Department Size         | 261 |
| Institutions - Relative Ranking of Journey Level Staff to Department Size       | 266 |
| Institutions - Relative Ranking of Entry Level Staff to Department Size         | 272 |