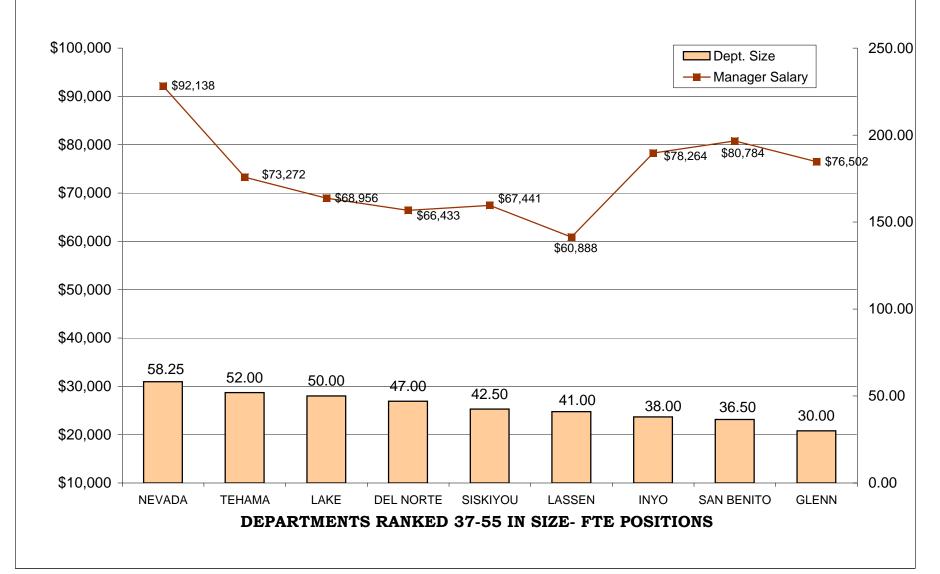

### TABLE OF CONTENTS

| <u>Pa</u>                                                                       | age |
|---------------------------------------------------------------------------------|-----|
| AR CHARTS- COMPARISON OF GENERIC CLASSES                                        |     |
| Relative Ranking of CPO Salaries to Department Size                             | 215 |
| Probation Services - Relative Ranking of Manager Salaries to Department Size    | 221 |
| Probation Services - Relative Ranking of Supervisor Salaries to Department Size | 227 |
| Probation Services - Relative Ranking of Senior Line Staff to Department Size   | 233 |
| Probation Services - Relative Ranking of Journey Level Staff to Department Size | 239 |
| Probation Services - Relative Ranking of Entry Level Staff to Department Size   | 245 |
| Institutions - Relative Ranking of Manager Salaries to Department Size          | 251 |
| Institutions - Relative Ranking of Supervisor Salaries to Department Size       | 256 |
| Institutions - Relative Ranking of Senior Line Staff to Department Size         | 261 |
| Institutions - Relative Ranking of Journey Level Staff to Department Size       | 266 |
| Institutions - Relative Ranking of Entry Level Staff to Department Size         | 272 |