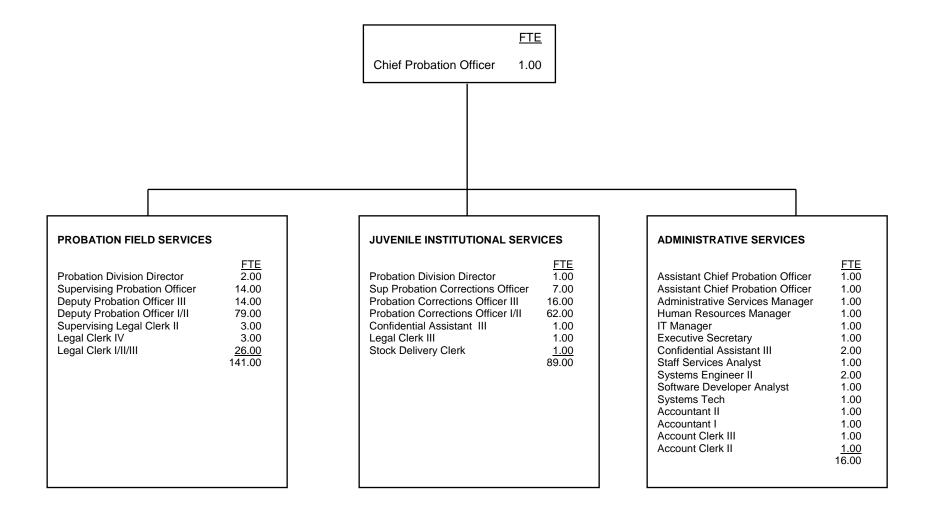

## SALARY SCHEDULES AND ORGANIZATIONAL CHARTS BY COUNTY

Salary schedules list each job classification for the department in descending order from highest to lowest annual salary, using the <u>top step</u> for each range. This is followed by staff years (or full-time equivalents), number of positions (to account for half-time workers), salary range, and number of steps. In addition, ten generic classes have been identified and labeled with a letter code as follows:

#### Institutions/Custody:

- F. Entry Level
- G. Journey Level
- H. Advanced Journey/Lead
- I. First Line Supervisor
- J. First Line Manager/Director

Organizational charts display staff by major divisions.