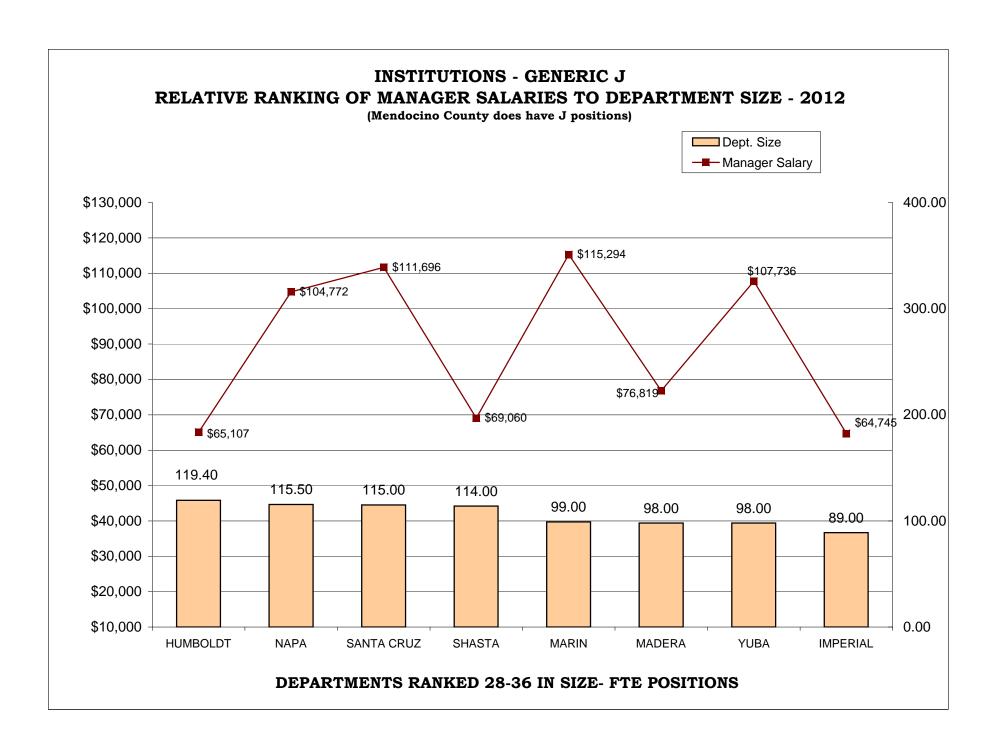

### TABLE OF CONTENTS

| <u>Pa</u>                                                                       | age |
|---------------------------------------------------------------------------------|-----|
| AR CHARTS- COMPARISON OF GENERIC CLASSES                                        |     |
| Relative Ranking of CPO Salaries to Department Size                             | 215 |
| Probation Services - Relative Ranking of Manager Salaries to Department Size    | 221 |
| Probation Services - Relative Ranking of Supervisor Salaries to Department Size | 227 |
| Probation Services - Relative Ranking of Senior Line Staff to Department Size   | 233 |
| Probation Services - Relative Ranking of Journey Level Staff to Department Size | 239 |
| Probation Services - Relative Ranking of Entry Level Staff to Department Size   | 245 |
| Institutions - Relative Ranking of Manager Salaries to Department Size          | 251 |
| Institutions - Relative Ranking of Supervisor Salaries to Department Size       | 256 |
| Institutions - Relative Ranking of Senior Line Staff to Department Size         | 261 |
| Institutions - Relative Ranking of Journey Level Staff to Department Size       | 266 |
| Institutions - Relative Ranking of Entry Level Staff to Department Size         | 272 |