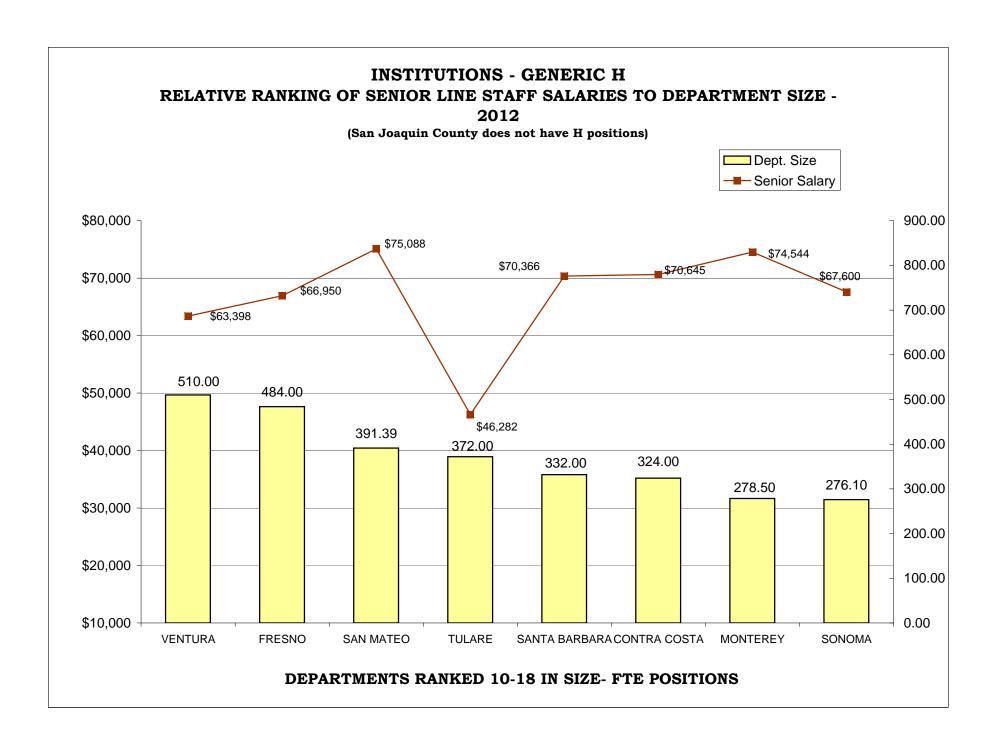

### TABLE OF CONTENTS

| <u>Pa</u>                                                                       | age |
|---------------------------------------------------------------------------------|-----|
| AR CHARTS- COMPARISON OF GENERIC CLASSES                                        |     |
| Relative Ranking of CPO Salaries to Department Size                             | 215 |
| Probation Services - Relative Ranking of Manager Salaries to Department Size    | 221 |
| Probation Services - Relative Ranking of Supervisor Salaries to Department Size | 227 |
| Probation Services - Relative Ranking of Senior Line Staff to Department Size   | 233 |
| Probation Services - Relative Ranking of Journey Level Staff to Department Size | 239 |
| Probation Services - Relative Ranking of Entry Level Staff to Department Size   | 245 |
| Institutions - Relative Ranking of Manager Salaries to Department Size          | 251 |
| Institutions - Relative Ranking of Supervisor Salaries to Department Size       | 256 |
| Institutions - Relative Ranking of Senior Line Staff to Department Size         | 261 |
| Institutions - Relative Ranking of Journey Level Staff to Department Size       | 266 |
| Institutions - Relative Ranking of Entry Level Staff to Department Size         | 272 |