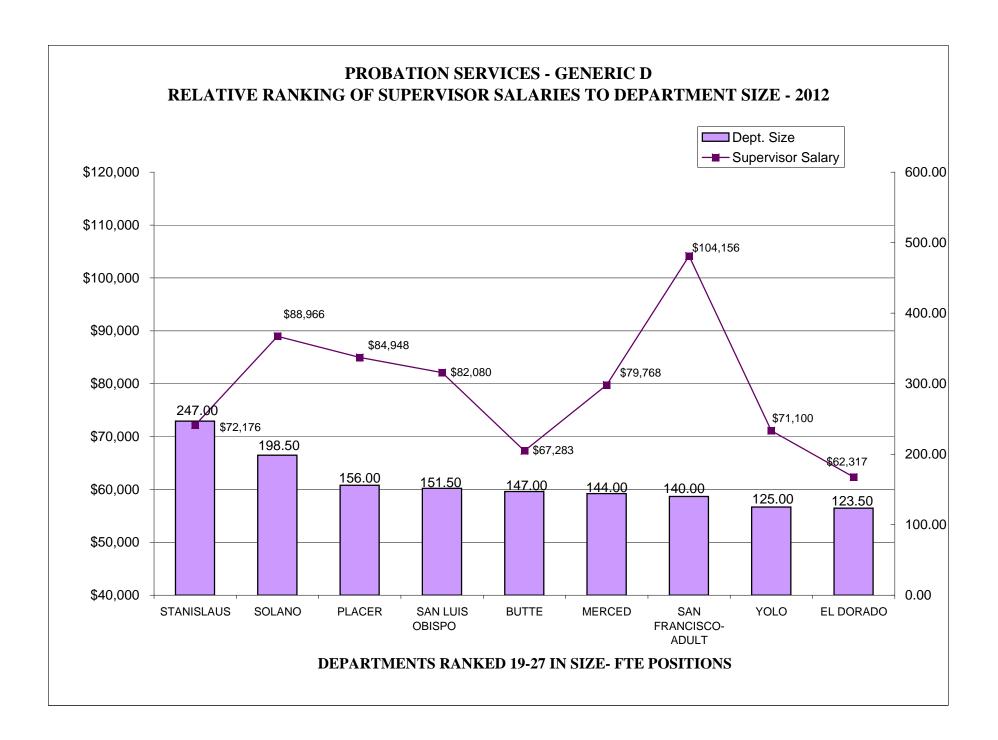

### TABLE OF CONTENTS

| <u>Pa</u>                                                                       | age |
|---------------------------------------------------------------------------------|-----|
| AR CHARTS- COMPARISON OF GENERIC CLASSES                                        |     |
| Relative Ranking of CPO Salaries to Department Size                             | 215 |
| Probation Services - Relative Ranking of Manager Salaries to Department Size    | 221 |
| Probation Services - Relative Ranking of Supervisor Salaries to Department Size | 227 |
| Probation Services - Relative Ranking of Senior Line Staff to Department Size   | 233 |
| Probation Services - Relative Ranking of Journey Level Staff to Department Size | 239 |
| Probation Services - Relative Ranking of Entry Level Staff to Department Size   | 245 |
| Institutions - Relative Ranking of Manager Salaries to Department Size          | 251 |
| Institutions - Relative Ranking of Supervisor Salaries to Department Size       | 256 |
| Institutions - Relative Ranking of Senior Line Staff to Department Size         | 261 |
| Institutions - Relative Ranking of Journey Level Staff to Department Size       | 266 |
| Institutions - Relative Ranking of Entry Level Staff to Department Size         | 272 |