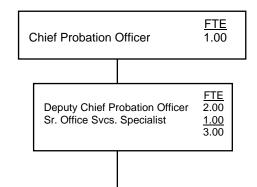

## **COUNTY OF AMADOR**

### **COUNTY OF AMADOR**

|                                       | FTE   | <u>Positions</u> | Salary Range      | <u>Steps</u> | Generic<br>Class |
|---------------------------------------|-------|------------------|-------------------|--------------|------------------|
| Chief Probation Officer               | 1.00  | 1                | 111,729           |              |                  |
| Deputy Chief Probation Officer        | 1.00  | 1                | 78,718 95,672     | 5            | Е                |
| Probation Unit Supervisor             | 2.00  | 2                | 65,062 79,093     | 5            | D                |
| Deputy Probation Officer III, or      | 5.00  | 5                | 59,174 71,932     | 5            | С                |
| Deputy Probation Officer II, or       | 2.00  | 2                | 51,741 62,891     | 5            | В                |
| Finance and Admin Supervisor          | 1.00  | 1                | 51,469 62,556     | 5            |                  |
| Legal Secretary Senior, or            | 1.00  | 1                | 44,746 54,392     | 5            |                  |
| Deputy Probation Officer I            | -     | 0                | 42,762 51,970     | 5            | Α                |
| Legal Secretary II                    | 1.00  | 1                | 40,695 49,464     | 5            |                  |
| Probation Aide                        | 1.00  | 1                | 35,078 42,637     | 5            |                  |
| Probation Aide-on call transportation | 0.25  | 2                | 17.91/hr 21.77/hr | 5            |                  |
|                                       | 15.25 | 17.00            |                   |              |                  |