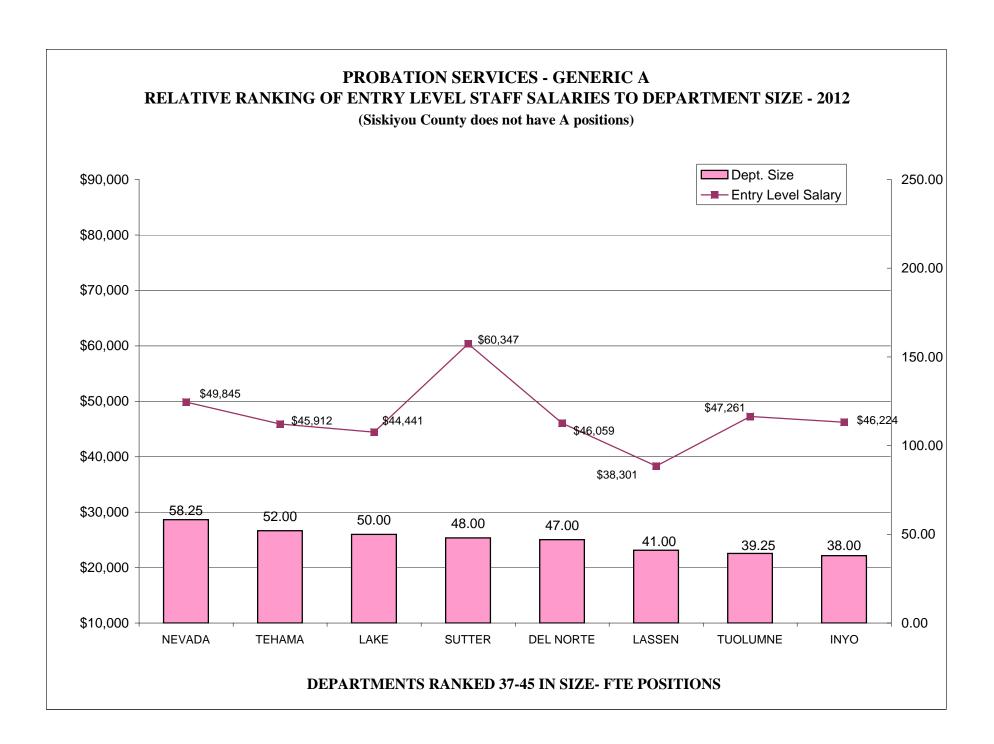

### TABLE OF CONTENTS

| <u>Pa</u>                                                                       | age |
|---------------------------------------------------------------------------------|-----|
| AR CHARTS- COMPARISON OF GENERIC CLASSES                                        |     |
| Relative Ranking of CPO Salaries to Department Size                             | 215 |
| Probation Services - Relative Ranking of Manager Salaries to Department Size    | 221 |
| Probation Services - Relative Ranking of Supervisor Salaries to Department Size | 227 |
| Probation Services - Relative Ranking of Senior Line Staff to Department Size   | 233 |
| Probation Services - Relative Ranking of Journey Level Staff to Department Size | 239 |
| Probation Services - Relative Ranking of Entry Level Staff to Department Size   | 245 |
| Institutions - Relative Ranking of Manager Salaries to Department Size          | 251 |
| Institutions - Relative Ranking of Supervisor Salaries to Department Size       | 256 |
| Institutions - Relative Ranking of Senior Line Staff to Department Size         | 261 |
| Institutions - Relative Ranking of Journey Level Staff to Department Size       | 266 |
| Institutions - Relative Ranking of Entry Level Staff to Department Size         | 272 |