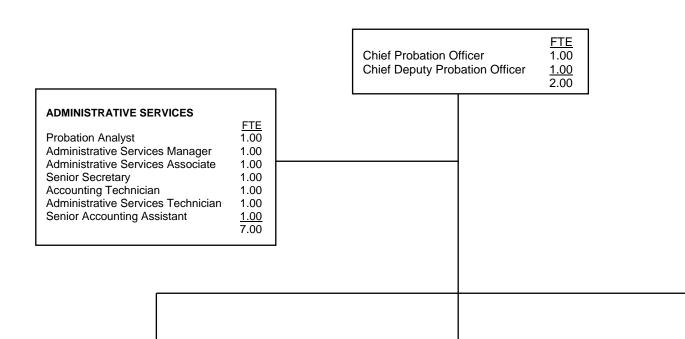

#### **ADMINISTRATIVE SERVICES**

FTE Assistant Chief Probation Officer 1.00 Administrative Chief of Staff 1.00 Senior Dept'l Personnel Officer 1.00 Admin/Financial Svcs Manager 1.00 Information Systems Manager 1.00 Unit Supervisor 3.00 Information Systems Analyst 2.00 Departmental Personnel Officer I 3.00 Senior Management Analyst 1.00 **Program Services Coordinator** 1.00 Probation Project Coordinator 1.00 Supervising Financial Svs SpcIst 2.00 Management Analyst 2.00 Deputy Probation Officer III 1.00 Supervising Admin Specialist 1.00 Staff Development Specialist 2.00 Information Systems Specialist 2.00 Admin Specialist II 1.00 Financial Services Specialist II 5.00 Senior Accountant 1.00 Secretary II 2.00 Human Resources Technician 1.00 Store Keeper II 1.00 Information Systems Tech II 2.00 Accounting Specialist II 1.00 Accounting Specialist I 1.00 Specialist Clerk II 3.00 Account Clerk II 1.00 Payroll Records Clerk 4.00 Specialist Clerk I 1.00 Clerk II 2.00 Supply Clerk I 1.00 Administrative Intern (SAN) 1.00 54.00

#### **ADULT SERVICES**

|                              | FTE    |
|------------------------------|--------|
| Division Director            | 1.00   |
| Program Manager              | 3.00   |
| Unit Supervisor              | 9.00   |
| Management Analyst           | 1.00   |
| Deputy Probation Officer III | 80.00  |
| Deputy Probation Officer II  | 17.00  |
| Deputy Probation Officer I   | 1.00   |
| Supervising Clerk II         | 2.00   |
| Secretary II                 | 1.00   |
| Supervising Clerk I          | 2.00   |
| Specialist Clerk II          | 6.00   |
| Transcriptionist             | 4.00   |
| Specialist Clerk I           | 9.00   |
| Clerk II                     | 2.00   |
|                              | 138.00 |
|                              |        |

#### **JUVENILE SERVICES**

|                              | <u>FTE</u> |
|------------------------------|------------|
| Division Director            | 1.00       |
| Program Manager              | 3.00       |
| Unit Supervisor              | 10.00      |
| Management Analyst           | 1.00       |
| Deputy Probation Officer III | 72.00      |
| Deputy Probation Officer II  | 25.00      |
| Program/Financial Specialist | 2.00       |
| Supervising Clerk II         | 2.00       |
| Secretary II                 | 1.00       |
| Administrative Assistant     | 1.00       |
| Transportation Worker        | 1.00       |
| Specialist Clerk II          | 9.00       |
| Secretary I                  | 1.00       |
| Transcriptionist             | 3.00       |
| Specialist Clerk I           | 13.00      |
| Clerk II                     | 3.00       |
|                              | 148.00     |
|                              |            |

#### JUVENILE INSTITUTIONS

| Division Director Superintendent, Juvenile Hall Camp Superintendent Assistant Superintendent Institutional Supervisor II Deputy Probation Officer III Institutional Supervisor I Juvenile Institutional Officer III Juvenile Institutional Officer II Secretary II Store Keeper II Juvenile Institutional Officer I Transportation Worker Specialist Clerk II Secretary I Transcriptionist Specialist Clerk I Senior Food Service Worker Supply Clerk II Supply Clerk II Food Service Worker Laundry Service Worker Juvenile Institutional Officer Int. Transportation Worker (SAN) Specialist Clerk I (SAN) | FTE<br>1.00<br>1.00<br>1.00<br>9.00<br>20.00<br>18.00<br>20.00<br>1.00<br>2.00<br>2.00<br>1.00<br>3.00<br>7.00<br>3.00<br>7.00<br>2.00<br>1.00<br>3.00<br>7.00<br>2.00<br>1.00 |
|--------------------------------------------------------------------------------------------------------------------------------------------------------------------------------------------------------------------------------------------------------------------------------------------------------------------------------------------------------------------------------------------------------------------------------------------------------------------------------------------------------------------------------------------------------------------------------------------------------------|--------------------------------------------------------------------------------------------------------------------------------------------------------------------------------|
|                                                                                                                                                                                                                                                                                                                                                                                                                                                                                                                                                                                                              |                                                                                                                                                                                |
| rood Service worker (SAIN)                                                                                                                                                                                                                                                                                                                                                                                                                                                                                                                                                                                   | 281.00                                                                                                                                                                         |
|                                                                                                                                                                                                                                                                                                                                                                                                                                                                                                                                                                                                              | 201.00                                                                                                                                                                         |
|                                                                                                                                                                                                                                                                                                                                                                                                                                                                                                                                                                                                              |                                                                                                                                                                                |