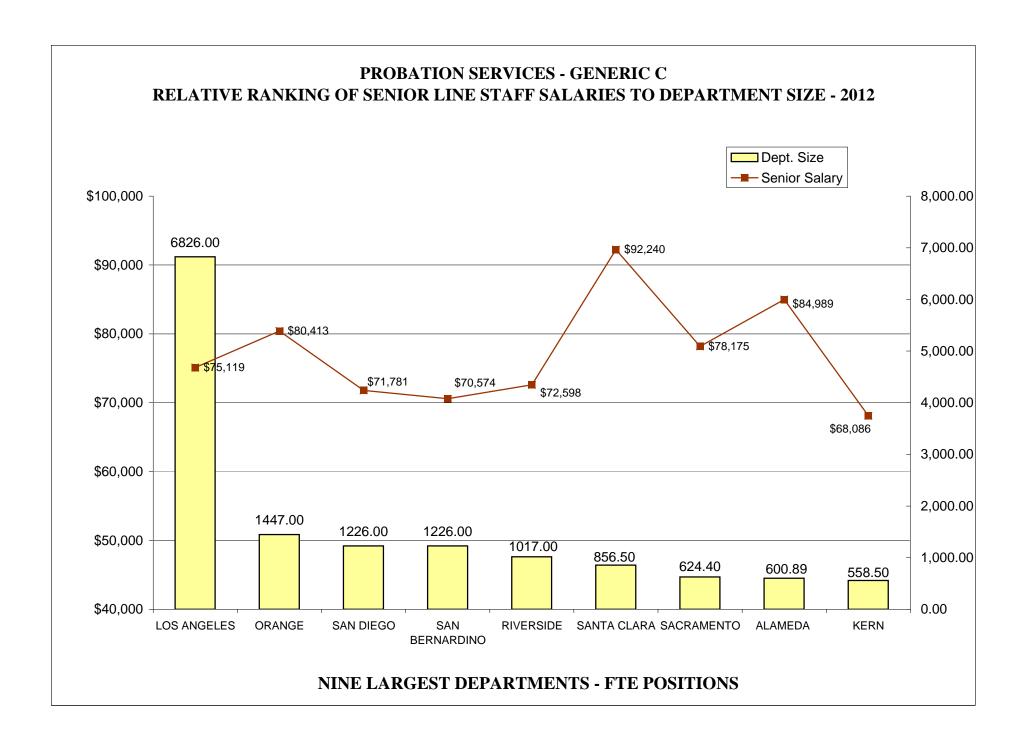

### TABLE OF CONTENTS

| <u>Pa</u>                                                                       | age |
|---------------------------------------------------------------------------------|-----|
| AR CHARTS- COMPARISON OF GENERIC CLASSES                                        |     |
| Relative Ranking of CPO Salaries to Department Size                             | 215 |
| Probation Services - Relative Ranking of Manager Salaries to Department Size    | 221 |
| Probation Services - Relative Ranking of Supervisor Salaries to Department Size | 227 |
| Probation Services - Relative Ranking of Senior Line Staff to Department Size   | 233 |
| Probation Services - Relative Ranking of Journey Level Staff to Department Size | 239 |
| Probation Services - Relative Ranking of Entry Level Staff to Department Size   | 245 |
| Institutions - Relative Ranking of Manager Salaries to Department Size          | 251 |
| Institutions - Relative Ranking of Supervisor Salaries to Department Size       | 256 |
| Institutions - Relative Ranking of Senior Line Staff to Department Size         | 261 |
| Institutions - Relative Ranking of Journey Level Staff to Department Size       | 266 |
| Institutions - Relative Ranking of Entry Level Staff to Department Size         | 272 |