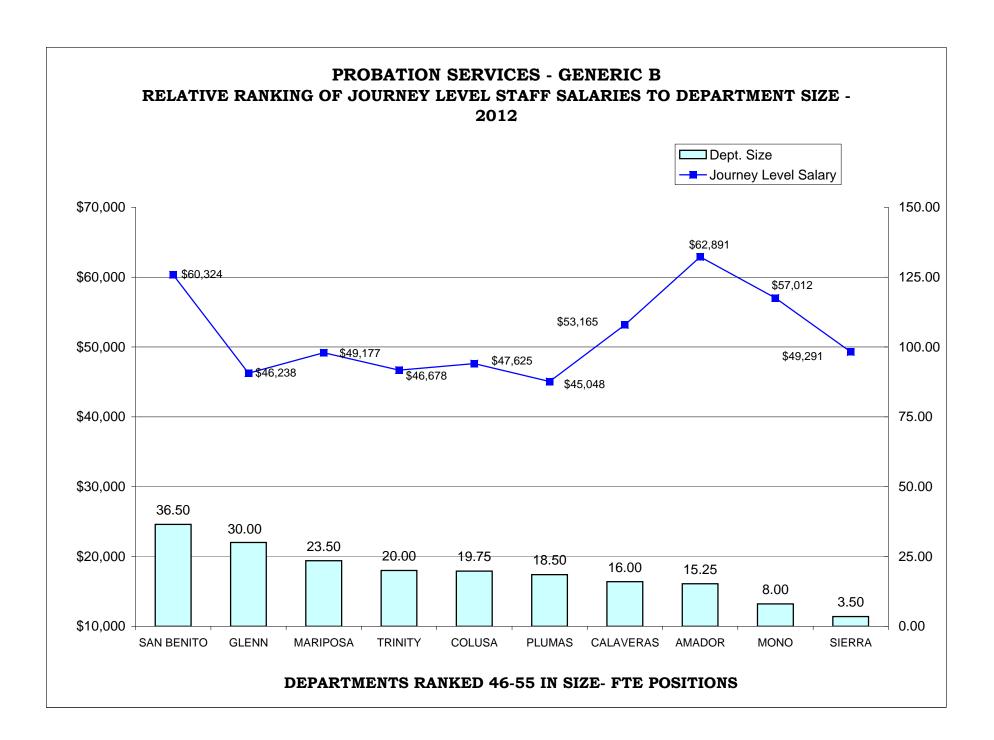

### TABLE OF CONTENTS

| <u>Pa</u>                                                                       | age |
|---------------------------------------------------------------------------------|-----|
| AR CHARTS- COMPARISON OF GENERIC CLASSES                                        |     |
| Relative Ranking of CPO Salaries to Department Size                             | 215 |
| Probation Services - Relative Ranking of Manager Salaries to Department Size    | 221 |
| Probation Services - Relative Ranking of Supervisor Salaries to Department Size | 227 |
| Probation Services - Relative Ranking of Senior Line Staff to Department Size   | 233 |
| Probation Services - Relative Ranking of Journey Level Staff to Department Size | 239 |
| Probation Services - Relative Ranking of Entry Level Staff to Department Size   | 245 |
| Institutions - Relative Ranking of Manager Salaries to Department Size          | 251 |
| Institutions - Relative Ranking of Supervisor Salaries to Department Size       | 256 |
| Institutions - Relative Ranking of Senior Line Staff to Department Size         | 261 |
| Institutions - Relative Ranking of Journey Level Staff to Department Size       | 266 |
| Institutions - Relative Ranking of Entry Level Staff to Department Size         | 272 |