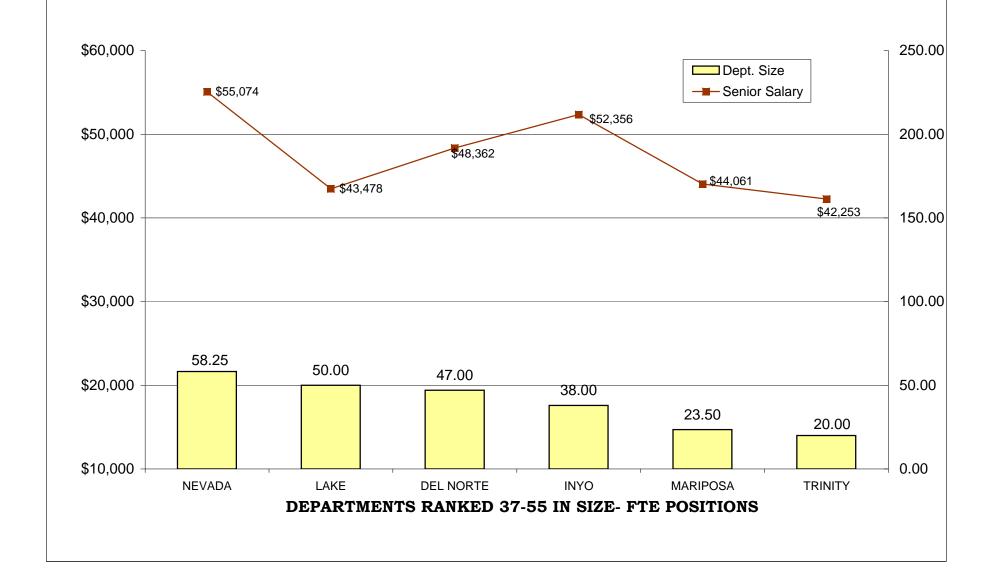

artments that responded are represented unless they do not have the classification being compared.





































(Plumas, Mono and Sierra Counties do not have D positions)

















































The missing Counties in the range 37-55 (Sutter, Tuolumne, Mariposa, Trinity, Colusa, Plumas, Amador, Calaveras, Mono and Sierra) do not have J positions













The missing Counties in the range 37-55 (Nevada, Sutter, Tuolumne, Inyo, Trinity, Colusa, Plumas, Amador, Calaveras, Mono & Sierra) do not have I positions













## RELATIVE RANKING OF SENIOR STAFF SALARIES TO DEPARTMENT SIZE - 2012

Tehama, Sutter, Siskiyou, Tuolumne, Lassen, San Benito, Glenn, Colusa, Plumas, Calaveras, Amador, Sierra and Mono Counties do not have H positions









(San Francisco-Adult does not have any G positions)







(Sutter and Tuolumne Counties do not have G positions)





The missing Counties in the range 37-55 (Colusa, Plumas, Calaveras, Amador, Mono and Sierra) do not have G positions











## INSTITUTIONS - GENERIC F RELATIVE RANKING OF ENTRY LEVEL STAFF SALARIES TO DEPARTMENT SIZE2012

The missing Counties in the range 37-55 (Sutter, Tuolumne, San Benito, Mariposa, Colusa, Plumas, Amador, Calaveras, Sierra and Mono) do not have F Positions