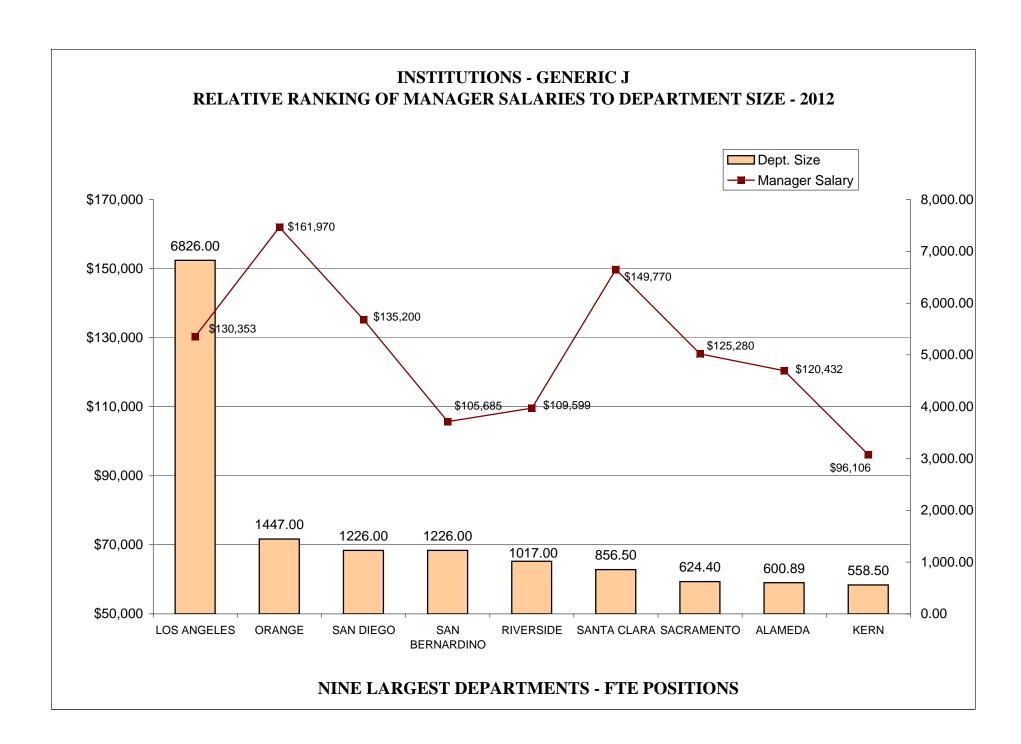

### TABLE OF CONTENTS

| <u>Pa</u>                                                                       | age |
|---------------------------------------------------------------------------------|-----|
| AR CHARTS- COMPARISON OF GENERIC CLASSES                                        |     |
| Relative Ranking of CPO Salaries to Department Size                             | 215 |
| Probation Services - Relative Ranking of Manager Salaries to Department Size    | 221 |
| Probation Services - Relative Ranking of Supervisor Salaries to Department Size | 227 |
| Probation Services - Relative Ranking of Senior Line Staff to Department Size   | 233 |
| Probation Services - Relative Ranking of Journey Level Staff to Department Size | 239 |
| Probation Services - Relative Ranking of Entry Level Staff to Department Size   | 245 |
| Institutions - Relative Ranking of Manager Salaries to Department Size          | 251 |
| Institutions - Relative Ranking of Supervisor Salaries to Department Size       | 256 |
| Institutions - Relative Ranking of Senior Line Staff to Department Size         | 261 |
| Institutions - Relative Ranking of Journey Level Staff to Department Size       | 266 |
| Institutions - Relative Ranking of Entry Level Staff to Department Size         | 272 |