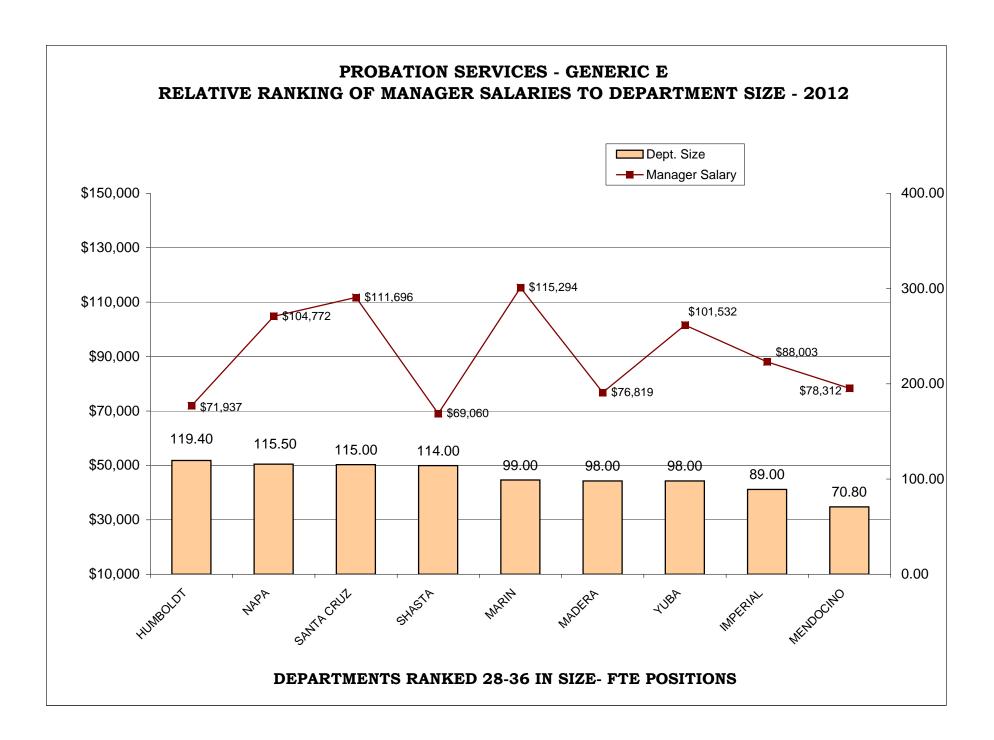

### TABLE OF CONTENTS

| <u>Pa</u>                                                                       | age |
|---------------------------------------------------------------------------------|-----|
| AR CHARTS- COMPARISON OF GENERIC CLASSES                                        |     |
| Relative Ranking of CPO Salaries to Department Size                             | 215 |
| Probation Services - Relative Ranking of Manager Salaries to Department Size    | 221 |
| Probation Services - Relative Ranking of Supervisor Salaries to Department Size | 227 |
| Probation Services - Relative Ranking of Senior Line Staff to Department Size   | 233 |
| Probation Services - Relative Ranking of Journey Level Staff to Department Size | 239 |
| Probation Services - Relative Ranking of Entry Level Staff to Department Size   | 245 |
| Institutions - Relative Ranking of Manager Salaries to Department Size          | 251 |
| Institutions - Relative Ranking of Supervisor Salaries to Department Size       | 256 |
| Institutions - Relative Ranking of Senior Line Staff to Department Size         | 261 |
| Institutions - Relative Ranking of Journey Level Staff to Department Size       | 266 |
| Institutions - Relative Ranking of Entry Level Staff to Department Size         | 272 |