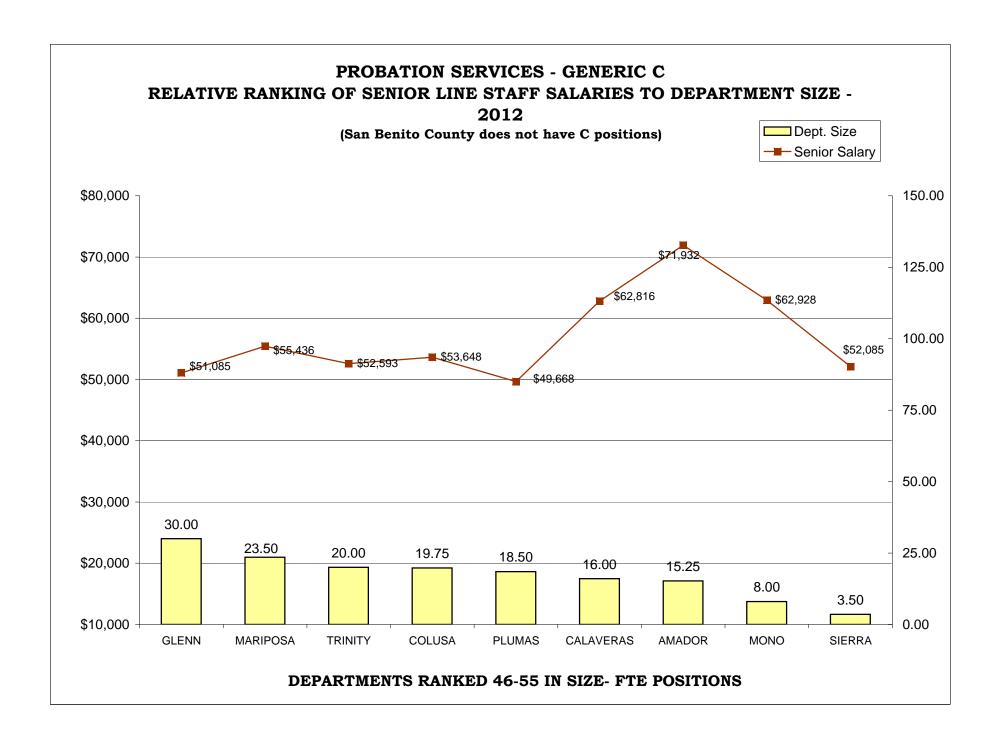

### TABLE OF CONTENTS

| <u>Pa</u>                                                                       | age |
|---------------------------------------------------------------------------------|-----|
| AR CHARTS- COMPARISON OF GENERIC CLASSES                                        |     |
| Relative Ranking of CPO Salaries to Department Size                             | 215 |
| Probation Services - Relative Ranking of Manager Salaries to Department Size    | 221 |
| Probation Services - Relative Ranking of Supervisor Salaries to Department Size | 227 |
| Probation Services - Relative Ranking of Senior Line Staff to Department Size   | 233 |
| Probation Services - Relative Ranking of Journey Level Staff to Department Size | 239 |
| Probation Services - Relative Ranking of Entry Level Staff to Department Size   | 245 |
| Institutions - Relative Ranking of Manager Salaries to Department Size          | 251 |
| Institutions - Relative Ranking of Supervisor Salaries to Department Size       | 256 |
| Institutions - Relative Ranking of Senior Line Staff to Department Size         | 261 |
| Institutions - Relative Ranking of Journey Level Staff to Department Size       | 266 |
| Institutions - Relative Ranking of Entry Level Staff to Department Size         | 272 |