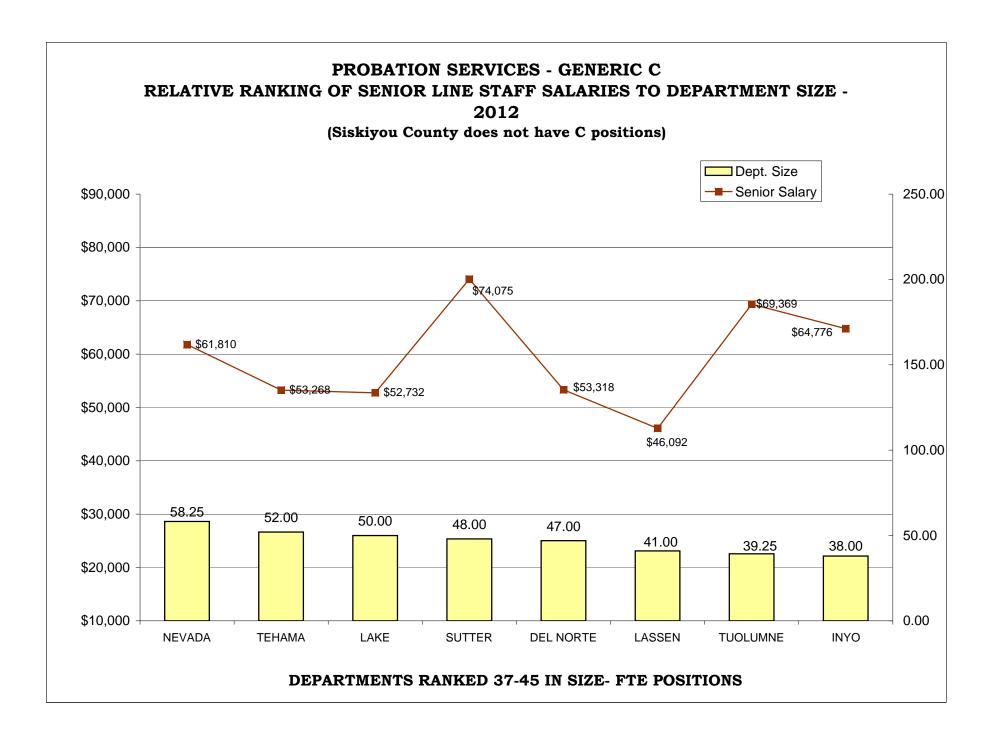

### TABLE OF CONTENTS

| <u>Pa</u>                                                                       | age |
|---------------------------------------------------------------------------------|-----|
| AR CHARTS- COMPARISON OF GENERIC CLASSES                                        |     |
| Relative Ranking of CPO Salaries to Department Size                             | 215 |
| Probation Services - Relative Ranking of Manager Salaries to Department Size    | 221 |
| Probation Services - Relative Ranking of Supervisor Salaries to Department Size | 227 |
| Probation Services - Relative Ranking of Senior Line Staff to Department Size   | 233 |
| Probation Services - Relative Ranking of Journey Level Staff to Department Size | 239 |
| Probation Services - Relative Ranking of Entry Level Staff to Department Size   | 245 |
| Institutions - Relative Ranking of Manager Salaries to Department Size          | 251 |
| Institutions - Relative Ranking of Supervisor Salaries to Department Size       | 256 |
| Institutions - Relative Ranking of Senior Line Staff to Department Size         | 261 |
| Institutions - Relative Ranking of Journey Level Staff to Department Size       | 266 |
| Institutions - Relative Ranking of Entry Level Staff to Department Size         | 272 |