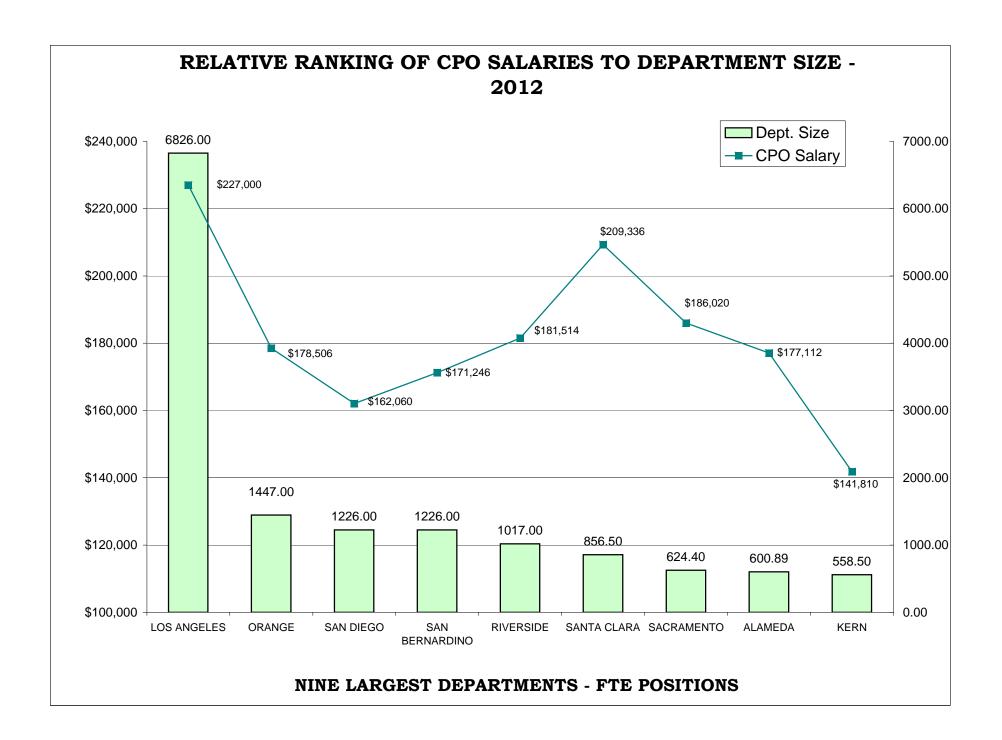

### TABLE OF CONTENTS

| <u>Pa</u>                                                                       | age |
|---------------------------------------------------------------------------------|-----|
| AR CHARTS- COMPARISON OF GENERIC CLASSES                                        |     |
| Relative Ranking of CPO Salaries to Department Size                             | 215 |
| Probation Services - Relative Ranking of Manager Salaries to Department Size    | 221 |
| Probation Services - Relative Ranking of Supervisor Salaries to Department Size | 227 |
| Probation Services - Relative Ranking of Senior Line Staff to Department Size   | 233 |
| Probation Services - Relative Ranking of Journey Level Staff to Department Size | 239 |
| Probation Services - Relative Ranking of Entry Level Staff to Department Size   | 245 |
| Institutions - Relative Ranking of Manager Salaries to Department Size          | 251 |
| Institutions - Relative Ranking of Supervisor Salaries to Department Size       | 256 |
| Institutions - Relative Ranking of Senior Line Staff to Department Size         | 261 |
| Institutions - Relative Ranking of Journey Level Staff to Department Size       | 266 |
| Institutions - Relative Ranking of Entry Level Staff to Department Size         | 272 |