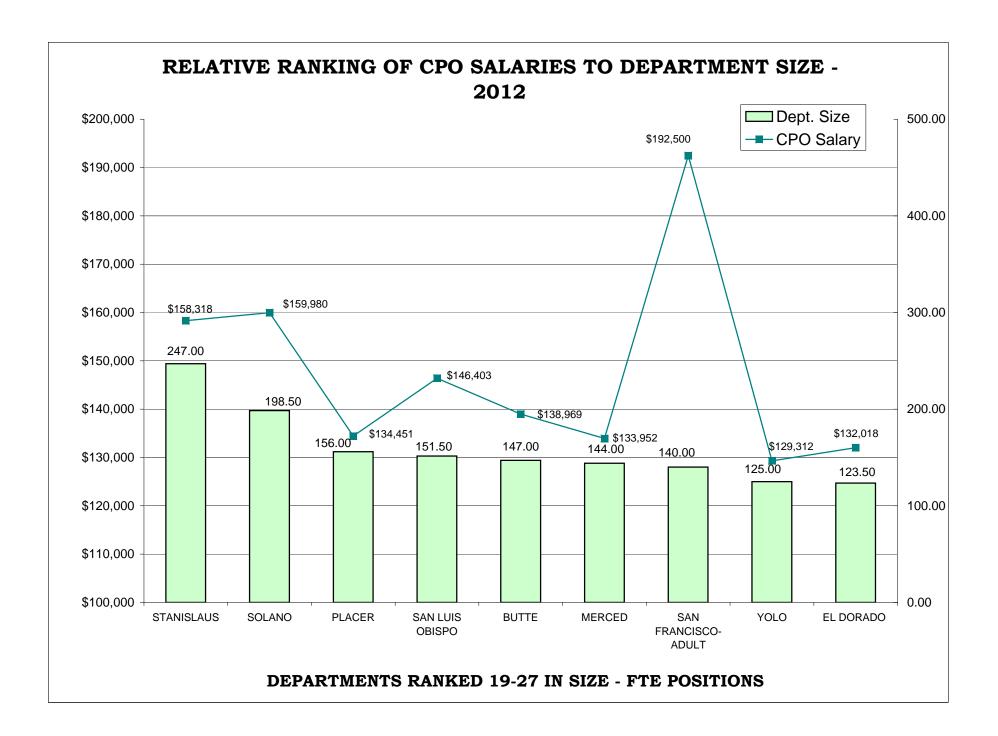

### TABLE OF CONTENTS

| <u>Pa</u>                                                                       | age |
|---------------------------------------------------------------------------------|-----|
| AR CHARTS- COMPARISON OF GENERIC CLASSES                                        |     |
| Relative Ranking of CPO Salaries to Department Size                             | 215 |
| Probation Services - Relative Ranking of Manager Salaries to Department Size    | 221 |
| Probation Services - Relative Ranking of Supervisor Salaries to Department Size | 227 |
| Probation Services - Relative Ranking of Senior Line Staff to Department Size   | 233 |
| Probation Services - Relative Ranking of Journey Level Staff to Department Size | 239 |
| Probation Services - Relative Ranking of Entry Level Staff to Department Size   | 245 |
| Institutions - Relative Ranking of Manager Salaries to Department Size          | 251 |
| Institutions - Relative Ranking of Supervisor Salaries to Department Size       | 256 |
| Institutions - Relative Ranking of Senior Line Staff to Department Size         | 261 |
| Institutions - Relative Ranking of Journey Level Staff to Department Size       | 266 |
| Institutions - Relative Ranking of Entry Level Staff to Department Size         | 272 |