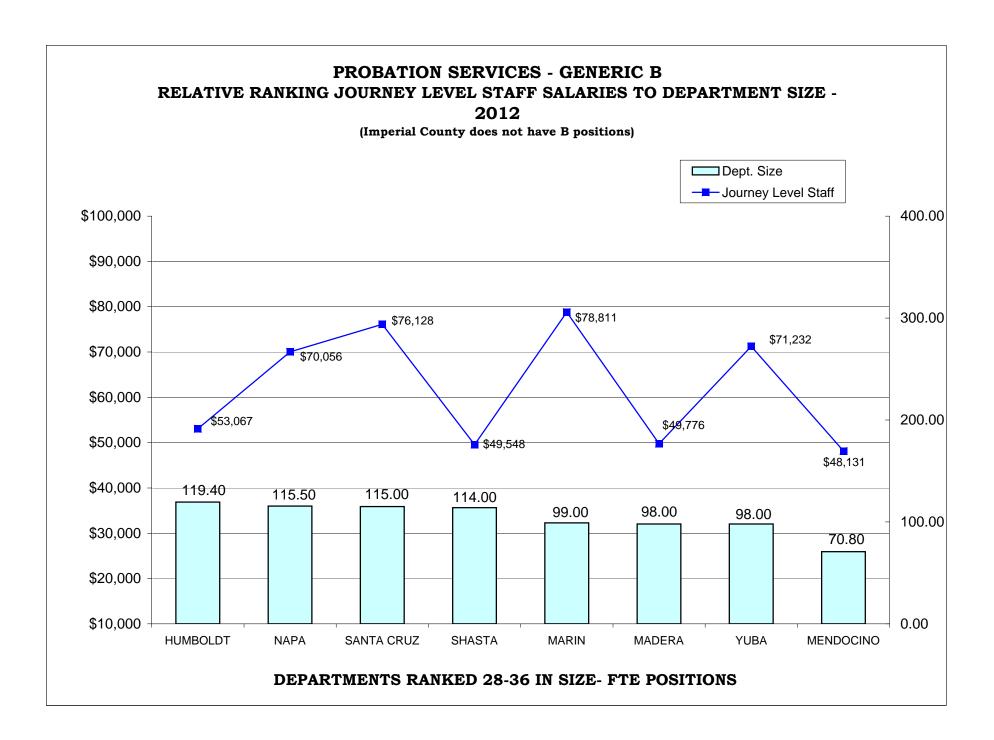

### TABLE OF CONTENTS

| <u>Pa</u>                                                                       | age |
|---------------------------------------------------------------------------------|-----|
| AR CHARTS- COMPARISON OF GENERIC CLASSES                                        |     |
| Relative Ranking of CPO Salaries to Department Size                             | 215 |
| Probation Services - Relative Ranking of Manager Salaries to Department Size    | 221 |
| Probation Services - Relative Ranking of Supervisor Salaries to Department Size | 227 |
| Probation Services - Relative Ranking of Senior Line Staff to Department Size   | 233 |
| Probation Services - Relative Ranking of Journey Level Staff to Department Size | 239 |
| Probation Services - Relative Ranking of Entry Level Staff to Department Size   | 245 |
| Institutions - Relative Ranking of Manager Salaries to Department Size          | 251 |
| Institutions - Relative Ranking of Supervisor Salaries to Department Size       | 256 |
| Institutions - Relative Ranking of Senior Line Staff to Department Size         | 261 |
| Institutions - Relative Ranking of Journey Level Staff to Department Size       | 266 |
| Institutions - Relative Ranking of Entry Level Staff to Department Size         | 272 |