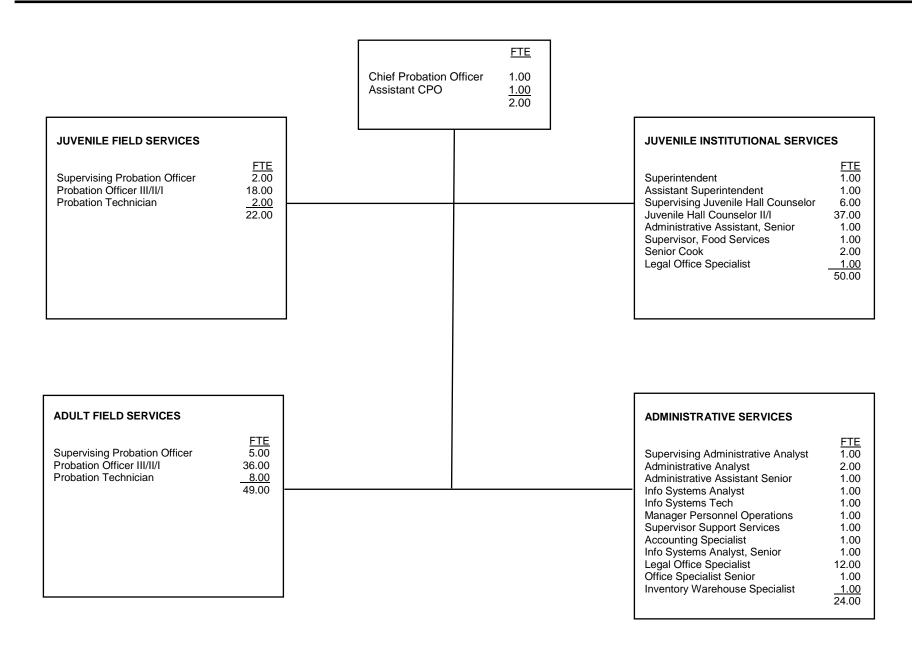

## **COUNTY OF BUTTE**

### **COUNTY OF BUTTE**

|                                          | <u>FTE</u> | <u>Positions</u> | <u>Sal</u> | ary Range | <u>Steps</u> | Generic<br>Class |
|------------------------------------------|------------|------------------|------------|-----------|--------------|------------------|
| Chief Probation Officer                  | 1.00       | 1                |            | 138,969   |              |                  |
| Assistant Chief Probation Officer        | 1.00       | 1                | 87,283     | 116,968   | 7            | E, J             |
| Superintendent - Juvenile Hall           | 1.00       | 1                | 69,890     | 93,660    | 7            | J                |
| Supervisor, Administrative Analyst       | 1.00       | 1                | 55,420     | 74,268    | 7            |                  |
| Assistant Superintendent - Juvenile Hall | 1.00       | 1                | 52,750     | 70,690    | 7            | 1                |
| Supervisor, Probation Officer            | 7.00       | 7                | 50,208     | 67,283    | 7            | D                |
| Information Systems Analyst, Senior      | 1.00       | 1                | 50,208     | 67,283    | 7            |                  |
| Administrative Analyst Senior            | 1.00       | 1                | 48,983     | 65,642    | 7            |                  |
| Supervising Juvenile Hall Counselor      | 6.00       | 6                | 47,788     | 64,041    | 7            | Н                |
| Information Systems Analyst              | 1.00       | 1                | 45,485     | 60,955    | 7            |                  |
| Probation Officer I/II/III               | 54.00      | 54               |            |           |              |                  |
| Probation Officer III                    | -          | -                | 44,376     | 59,468    | 7            | С                |
| Probation Officer II                     | -          | -                | 40,202     | 53,875    | 7            | В                |
| Probation Officer I                      | 54.00      | 54               | 34,666     | 46,457    | 7            | Α                |
| Manager, Personnel Operations            | 1.00       | 1                | 43,294     | 58,018    | 7            |                  |
| Information Systems Technician Senior    | 1.00       | 1                | 42,238     | 56,603    | 7            |                  |
| Administrative Analyst                   | 1.00       | 1                | 40,202     | 53,875    | 7            |                  |
| Juvenile Hall Counselor I/II             | 37.00      | 37               |            |           |              |                  |
| Juvenile Hall Counselor II               |            |                  | 34,666     | 46,456    | 7            | G                |
| Juvenile Hall Counselor I                |            |                  | 31,406     | 42,087    | 7            | F                |
| Supervisor, Support Services             | 1.00       | 1                | 32,996     | 44,218    | 7            |                  |
| Supervisor, Food Services                | 1.00       | 1                | 32,996     | 44,218    | 7            |                  |
| Administrative Assistant Senior          | 2.00       | 2                | 31,406     | 42,087    | 7            |                  |
| Probation Technician                     | 10.00      | 10               | 29,892     | 40,059    | 7            |                  |
| Accounting Specialist                    | 1.00       | 1                | 28,452     | 38,129    | 7            |                  |
| Legal Office Specialist                  | 13.00      | 13               | 27,086     | 36,292    | 7            |                  |
| Senior Cook                              | 2.00       | 2                | 25,147     | 33,700    | 7            |                  |
| Office Specialist Senior                 | 1.00       | 1                | 25,147     | 33,700    | 7            |                  |
| Inventory Warehouse Specialist           | 1.00       | 1                | 24,539     | 32,879    | 7            |                  |
|                                          | 147.00     | 147              |            |           |              |                  |