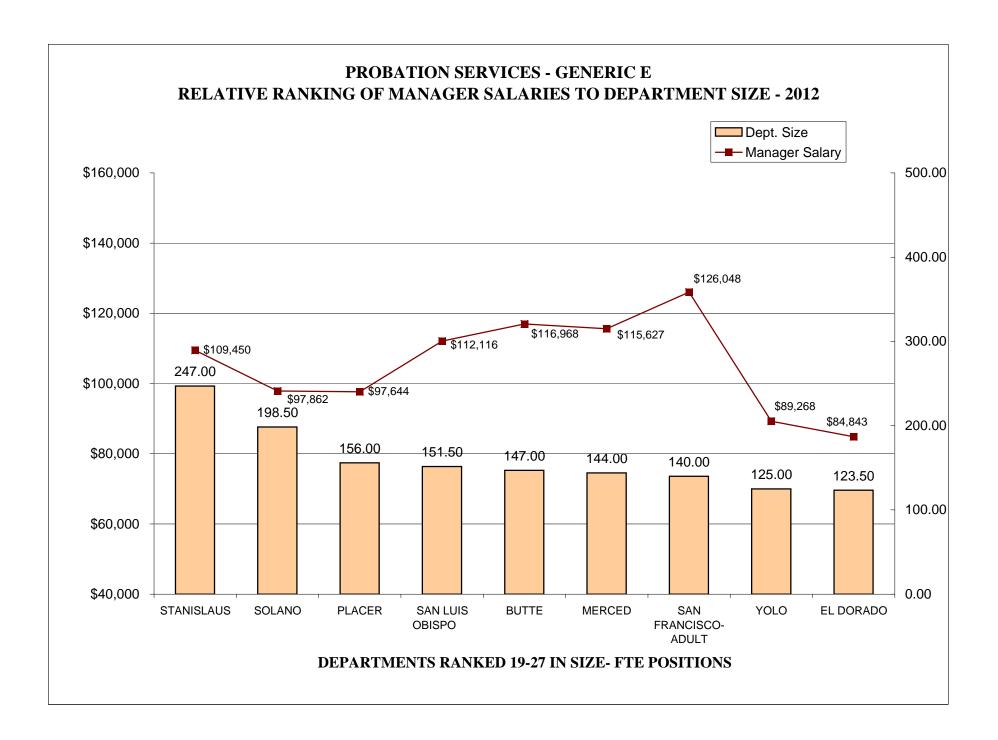

### TABLE OF CONTENTS

| <u>Pa</u>                                                                       | age |
|---------------------------------------------------------------------------------|-----|
| AR CHARTS- COMPARISON OF GENERIC CLASSES                                        |     |
| Relative Ranking of CPO Salaries to Department Size                             | 215 |
| Probation Services - Relative Ranking of Manager Salaries to Department Size    | 221 |
| Probation Services - Relative Ranking of Supervisor Salaries to Department Size | 227 |
| Probation Services - Relative Ranking of Senior Line Staff to Department Size   | 233 |
| Probation Services - Relative Ranking of Journey Level Staff to Department Size | 239 |
| Probation Services - Relative Ranking of Entry Level Staff to Department Size   | 245 |
| Institutions - Relative Ranking of Manager Salaries to Department Size          | 251 |
| Institutions - Relative Ranking of Supervisor Salaries to Department Size       | 256 |
| Institutions - Relative Ranking of Senior Line Staff to Department Size         | 261 |
| Institutions - Relative Ranking of Journey Level Staff to Department Size       | 266 |
| Institutions - Relative Ranking of Entry Level Staff to Department Size         | 272 |