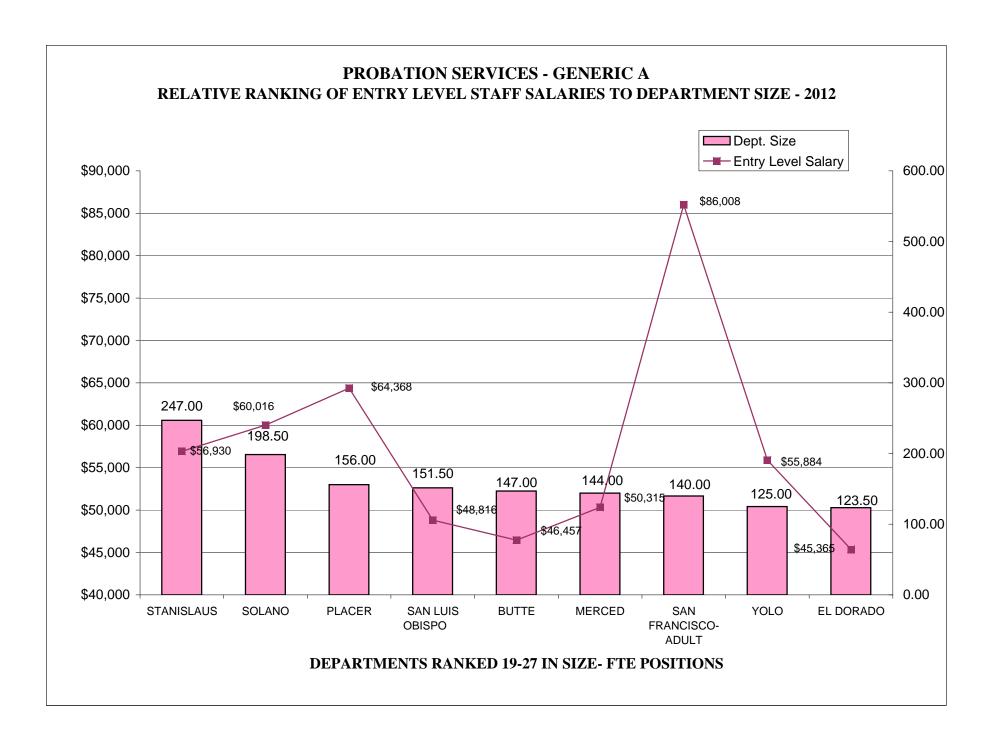

### TABLE OF CONTENTS

| <u>Pa</u>                                                                       | age |
|---------------------------------------------------------------------------------|-----|
| AR CHARTS- COMPARISON OF GENERIC CLASSES                                        |     |
| Relative Ranking of CPO Salaries to Department Size                             | 215 |
| Probation Services - Relative Ranking of Manager Salaries to Department Size    | 221 |
| Probation Services - Relative Ranking of Supervisor Salaries to Department Size | 227 |
| Probation Services - Relative Ranking of Senior Line Staff to Department Size   | 233 |
| Probation Services - Relative Ranking of Journey Level Staff to Department Size | 239 |
| Probation Services - Relative Ranking of Entry Level Staff to Department Size   | 245 |
| Institutions - Relative Ranking of Manager Salaries to Department Size          | 251 |
| Institutions - Relative Ranking of Supervisor Salaries to Department Size       | 256 |
| Institutions - Relative Ranking of Senior Line Staff to Department Size         | 261 |
| Institutions - Relative Ranking of Journey Level Staff to Department Size       | 266 |
| Institutions - Relative Ranking of Entry Level Staff to Department Size         | 272 |