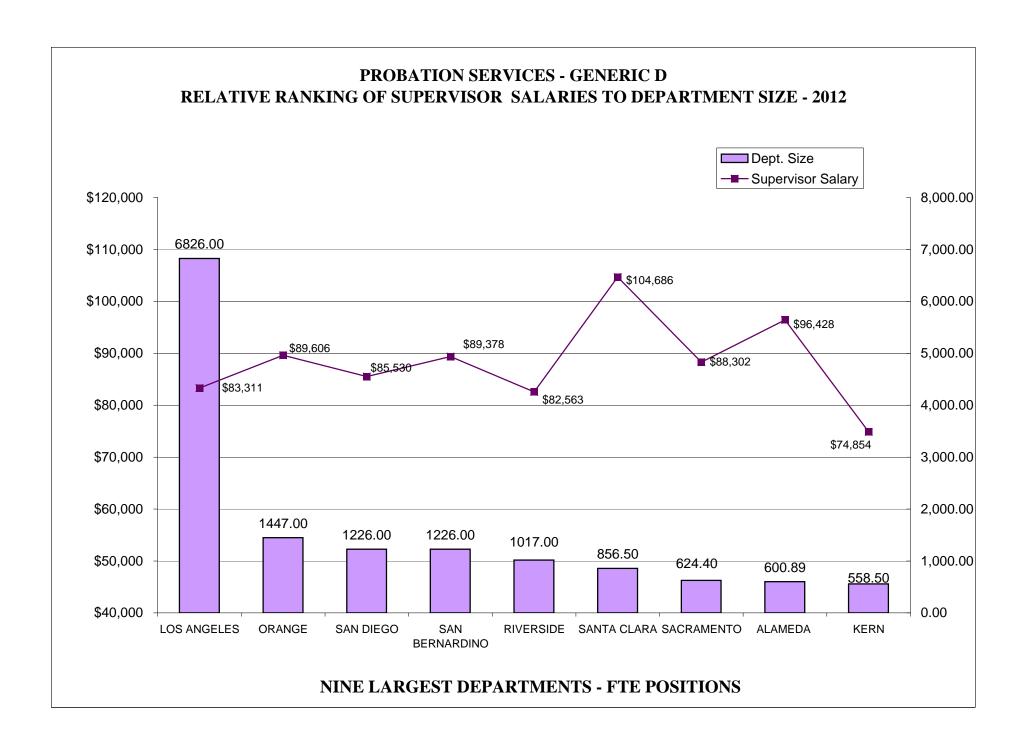

### TABLE OF CONTENTS

| <u>Pa</u>                                                                       | age |
|---------------------------------------------------------------------------------|-----|
| AR CHARTS- COMPARISON OF GENERIC CLASSES                                        |     |
| Relative Ranking of CPO Salaries to Department Size                             | 215 |
| Probation Services - Relative Ranking of Manager Salaries to Department Size    | 221 |
| Probation Services - Relative Ranking of Supervisor Salaries to Department Size | 227 |
| Probation Services - Relative Ranking of Senior Line Staff to Department Size   | 233 |
| Probation Services - Relative Ranking of Journey Level Staff to Department Size | 239 |
| Probation Services - Relative Ranking of Entry Level Staff to Department Size   | 245 |
| Institutions - Relative Ranking of Manager Salaries to Department Size          | 251 |
| Institutions - Relative Ranking of Supervisor Salaries to Department Size       | 256 |
| Institutions - Relative Ranking of Senior Line Staff to Department Size         | 261 |
| Institutions - Relative Ranking of Journey Level Staff to Department Size       | 266 |
| Institutions - Relative Ranking of Entry Level Staff to Department Size         | 272 |