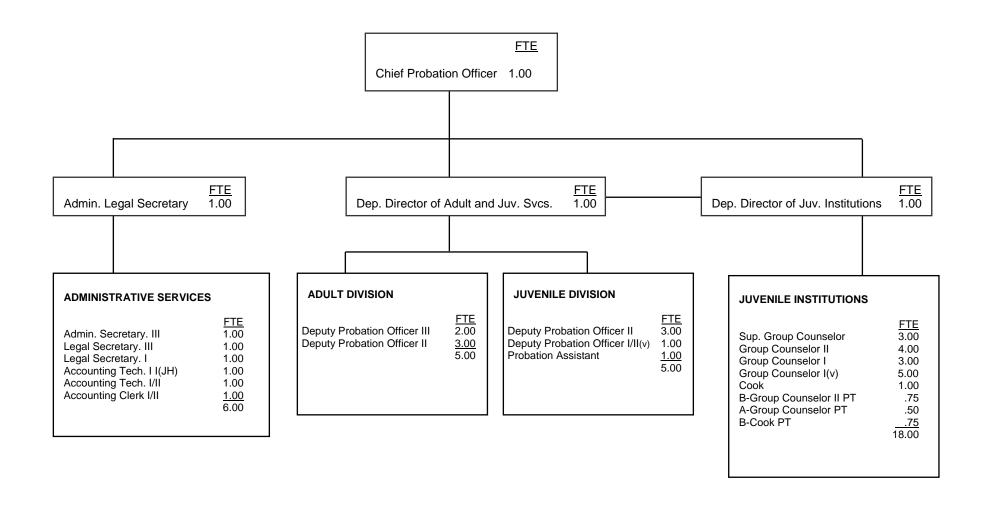

### **COUNTY OF INYO**

|                                                | <u>FTE</u> | <u>Positions</u> | Salary Range  | <u>Steps</u> | Generic<br>Class |
|------------------------------------------------|------------|------------------|---------------|--------------|------------------|
| Chief Probation Officer                        | 1.00       | 1                | 102,588       |              |                  |
| Deputy Director of Adult and Juvenile Services | 1.00       | 1                | 64,368 78,264 | 5            | Е                |
| Deputy Director of Juvenile Institutions       | 1.00       | 1                | 64,368 78,264 | 5            | J                |
| Deputy Probation Officer III                   | 2.00       | 2                | 53,244 64,776 | 5            | С                |
| Administrative Legal Secretary                 | 1.00       | 1                | 49,656 60,384 | 5            |                  |
| Deputy Probation Officer II                    | 6.00       | 6                | 49,656 60,384 | 5            | В                |
| Supervising Group Counselor                    | 3.00       | 3                | 49,656 60,384 | 5            |                  |
| Group Counselor II                             | 4.00       | 4                | 43,080 52,356 | 5            | Н                |
| Group Counselor PT                             | 0.75       | 1                | 41,112 49,992 | 5            |                  |
| Group Counselor PT                             | 0.50       | 10               | 41,112 49,992 | 1            |                  |
| Administrative Secretary III                   | 1.00       | 1                | 41,112 49,992 | 5            |                  |
| Legal Secretary III                            | 1.00       | 1                | 39,252 47,676 | 5            |                  |
| Acount Technician II                           | 2.00       | 2                | 38,328 46,560 | 5            |                  |
| Deputy Probation Officer I                     | 1.00       | 1                | 46,224 46,224 | 1            | Α                |
| Probation Assistant                            | 1.00       | 1                | 36,552 44,412 | 5            |                  |
| Legal Secretary II                             | 1.00       | 1                | 35,760 43,416 | 1            |                  |
| Group Counselor I                              | 8.00       | 3                | 41,112 49,992 | 1            | F,G              |
| Juvenile Institutions Cook                     | 1.00       | 1                | 31,836 38,604 | 5            |                  |
| Cook PT                                        | 0.75       | 1                | 28,296 34,524 | 5            |                  |
| Account Clerk I                                | 1.00       | 1                | 26,472 32,196 | 5            |                  |
|                                                | 38.00      | 43               |               |              |                  |