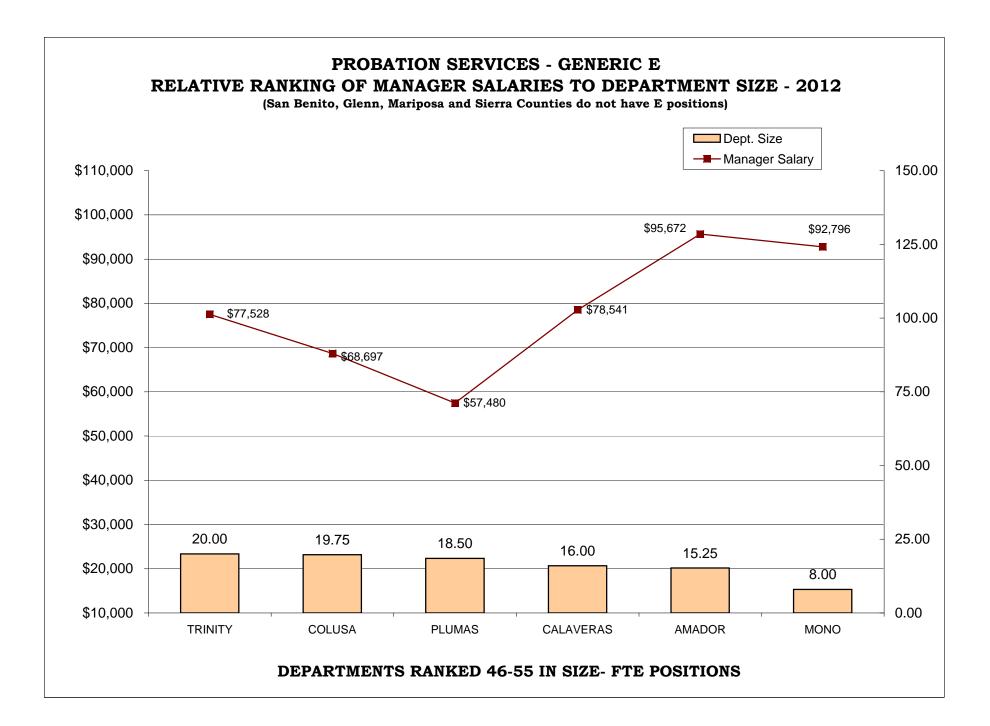

### TABLE OF CONTENTS

| <u>Pa</u>                                                                       | age |
|---------------------------------------------------------------------------------|-----|
| AR CHARTS- COMPARISON OF GENERIC CLASSES                                        |     |
| Relative Ranking of CPO Salaries to Department Size                             | 215 |
| Probation Services - Relative Ranking of Manager Salaries to Department Size    | 221 |
| Probation Services - Relative Ranking of Supervisor Salaries to Department Size | 227 |
| Probation Services - Relative Ranking of Senior Line Staff to Department Size   | 233 |
| Probation Services - Relative Ranking of Journey Level Staff to Department Size | 239 |
| Probation Services - Relative Ranking of Entry Level Staff to Department Size   | 245 |
| Institutions - Relative Ranking of Manager Salaries to Department Size          | 251 |
| Institutions - Relative Ranking of Supervisor Salaries to Department Size       | 256 |
| Institutions - Relative Ranking of Senior Line Staff to Department Size         | 261 |
| Institutions - Relative Ranking of Journey Level Staff to Department Size       | 266 |
| Institutions - Relative Ranking of Entry Level Staff to Department Size         | 272 |