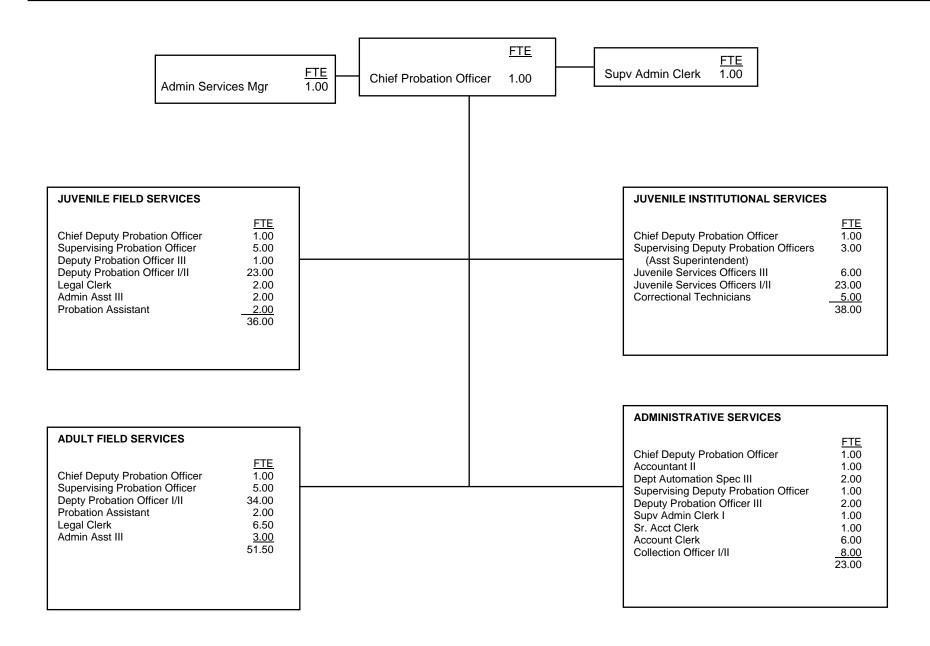

#### **ADMINISTRATIVE SERVICES**

FTE Assistant Chief Probation Officer 1.00 Administrative Chief of Staff 1.00 Senior Dept'l Personnel Officer 1.00 Admin/Financial Svcs Manager 1.00 Information Systems Manager 1.00 Unit Supervisor 3.00 Information Systems Analyst 2.00 Departmental Personnel Officer I 3.00 Senior Management Analyst 1.00 **Program Services Coordinator** 1.00 Probation Project Coordinator 1.00 Supervising Financial Svs SpcIst 2.00 Management Analyst 2.00 Deputy Probation Officer III 1.00 Supervising Admin Specialist 1.00 Staff Development Specialist 2.00 Information Systems Specialist 2.00 Admin Specialist II 1.00 Financial Services Specialist II 5.00 Senior Accountant 1.00 Secretary II 2.00 Human Resources Technician 1.00 Store Keeper II 1.00 Information Systems Tech II 2.00 Accounting Specialist II 1.00 Accounting Specialist I 1.00 Specialist Clerk II 3.00 Account Clerk II 1.00 Payroll Records Clerk 4.00 Specialist Clerk I 1.00 Clerk II 2.00 Supply Clerk I 1.00 Administrative Intern (SAN) 1.00 54.00

#### **ADULT SERVICES**

|                              | FTE    |
|------------------------------|--------|
| Division Director            | 1.00   |
| Program Manager              | 3.00   |
| Unit Supervisor              | 9.00   |
| Management Analyst           | 1.00   |
| Deputy Probation Officer III | 80.00  |
| Deputy Probation Officer II  | 17.00  |
| Deputy Probation Officer I   | 1.00   |
| Supervising Clerk II         | 2.00   |
| Secretary II                 | 1.00   |
| Supervising Clerk I          | 2.00   |
| Specialist Clerk II          | 6.00   |
| Transcriptionist             | 4.00   |
| Specialist Clerk I           | 9.00   |
| Clerk II                     | 2.00   |
|                              | 138.00 |
|                              |        |

#### **JUVENILE SERVICES**

|                              | <u>FTE</u> |
|------------------------------|------------|
| Division Director            | 1.00       |
| Program Manager              | 3.00       |
| Unit Supervisor              | 10.00      |
| Management Analyst           | 1.00       |
| Deputy Probation Officer III | 72.00      |
| Deputy Probation Officer II  | 25.00      |
| Program/Financial Specialist | 2.00       |
| Supervising Clerk II         | 2.00       |
| Secretary II                 | 1.00       |
| Administrative Assistant     | 1.00       |
| Transportation Worker        | 1.00       |
| Specialist Clerk II          | 9.00       |
| Secretary I                  | 1.00       |
| Transcriptionist             | 3.00       |
| Specialist Clerk I           | 13.00      |
| Clerk II                     | 3.00       |
|                              | 148.00     |
|                              |            |

#### JUVENILE INSTITUTIONS

| Division Director Superintendent, Juvenile Hall Camp Superintendent Assistant Superintendent Institutional Supervisor II Deputy Probation Officer III Institutional Supervisor I Juvenile Institutional Officer III Juvenile Institutional Officer II Secretary II Store Keeper II Juvenile Institutional Officer I Transportation Worker Specialist Clerk II Secretary I Transcriptionist Specialist Clerk I Senior Food Service Worker Supply Clerk II Supply Clerk II Food Service Worker Laundry Service Worker Juvenile Institutional Officer Int. Transportation Worker (SAN) Specialist Clerk I (SAN) | FTE<br>1.00<br>1.00<br>1.00<br>9.00<br>20.00<br>18.00<br>20.00<br>1.00<br>2.00<br>2.00<br>1.00<br>3.00<br>7.00<br>3.00<br>7.00<br>2.00<br>1.00<br>3.00<br>7.00<br>2.00<br>1.00 |
|--------------------------------------------------------------------------------------------------------------------------------------------------------------------------------------------------------------------------------------------------------------------------------------------------------------------------------------------------------------------------------------------------------------------------------------------------------------------------------------------------------------------------------------------------------------------------------------------------------------|--------------------------------------------------------------------------------------------------------------------------------------------------------------------------------|
|                                                                                                                                                                                                                                                                                                                                                                                                                                                                                                                                                                                                              |                                                                                                                                                                                |
| rood Service worker (SAIN)                                                                                                                                                                                                                                                                                                                                                                                                                                                                                                                                                                                   | 281.00                                                                                                                                                                         |
|                                                                                                                                                                                                                                                                                                                                                                                                                                                                                                                                                                                                              | 201.00                                                                                                                                                                         |
|                                                                                                                                                                                                                                                                                                                                                                                                                                                                                                                                                                                                              |                                                                                                                                                                                |