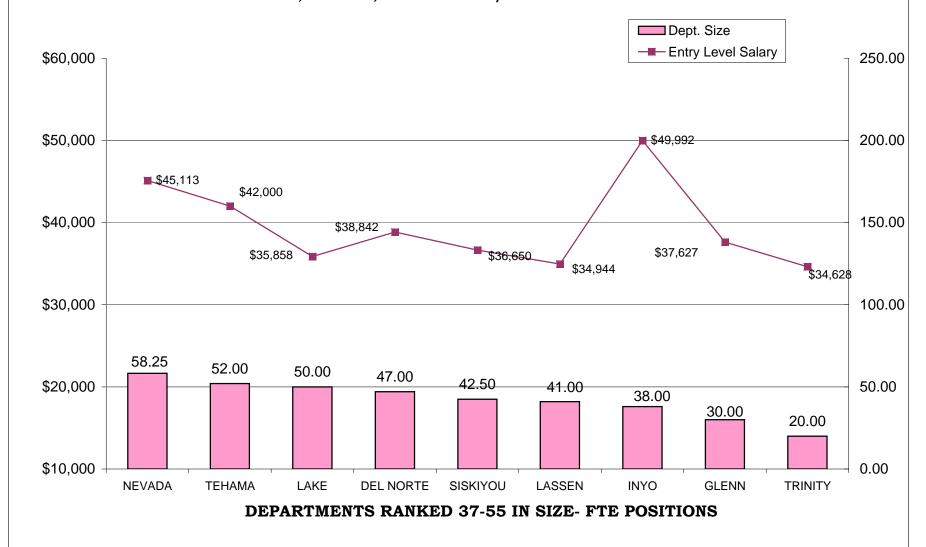

### TABLE OF CONTENTS

| <u>Pa</u>                                                                       | age |
|---------------------------------------------------------------------------------|-----|
| AR CHARTS- COMPARISON OF GENERIC CLASSES                                        |     |
| Relative Ranking of CPO Salaries to Department Size                             | 215 |
| Probation Services - Relative Ranking of Manager Salaries to Department Size    | 221 |
| Probation Services - Relative Ranking of Supervisor Salaries to Department Size | 227 |
| Probation Services - Relative Ranking of Senior Line Staff to Department Size   | 233 |
| Probation Services - Relative Ranking of Journey Level Staff to Department Size | 239 |
| Probation Services - Relative Ranking of Entry Level Staff to Department Size   | 245 |
| Institutions - Relative Ranking of Manager Salaries to Department Size          | 251 |
| Institutions - Relative Ranking of Supervisor Salaries to Department Size       | 256 |
| Institutions - Relative Ranking of Senior Line Staff to Department Size         | 261 |
| Institutions - Relative Ranking of Journey Level Staff to Department Size       | 266 |
| Institutions - Relative Ranking of Entry Level Staff to Department Size         | 272 |