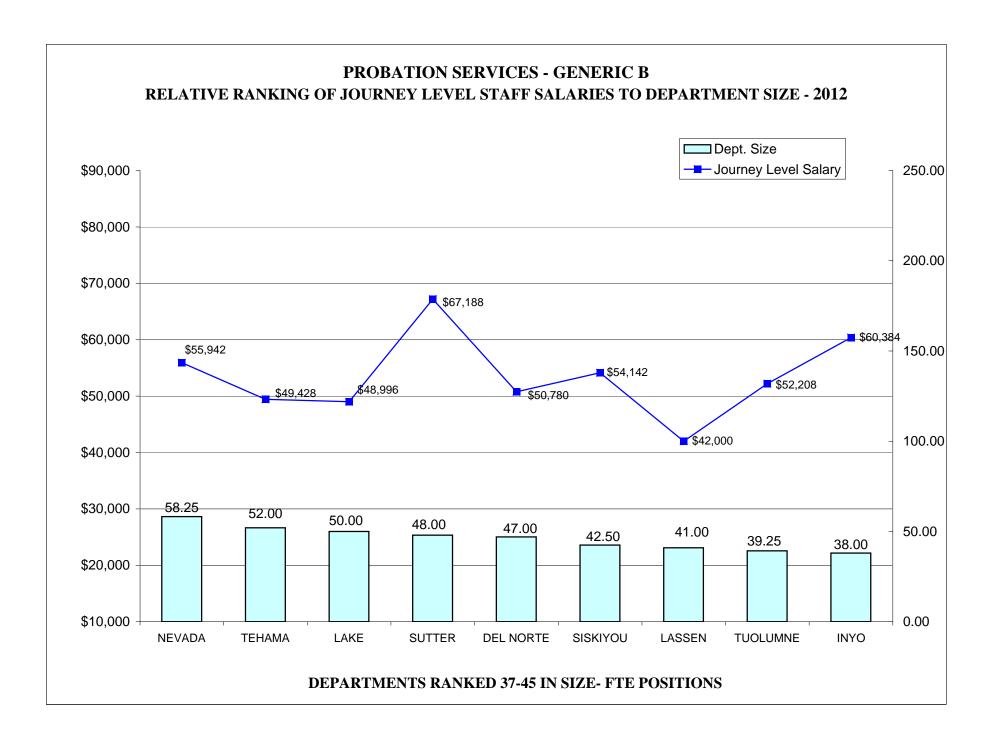

### TABLE OF CONTENTS

| <u>Pa</u>                                                                       | age |
|---------------------------------------------------------------------------------|-----|
| AR CHARTS- COMPARISON OF GENERIC CLASSES                                        |     |
| Relative Ranking of CPO Salaries to Department Size                             | 215 |
| Probation Services - Relative Ranking of Manager Salaries to Department Size    | 221 |
| Probation Services - Relative Ranking of Supervisor Salaries to Department Size | 227 |
| Probation Services - Relative Ranking of Senior Line Staff to Department Size   | 233 |
| Probation Services - Relative Ranking of Journey Level Staff to Department Size | 239 |
| Probation Services - Relative Ranking of Entry Level Staff to Department Size   | 245 |
| Institutions - Relative Ranking of Manager Salaries to Department Size          | 251 |
| Institutions - Relative Ranking of Supervisor Salaries to Department Size       | 256 |
| Institutions - Relative Ranking of Senior Line Staff to Department Size         | 261 |
| Institutions - Relative Ranking of Journey Level Staff to Department Size       | 266 |
| Institutions - Relative Ranking of Entry Level Staff to Department Size         | 272 |