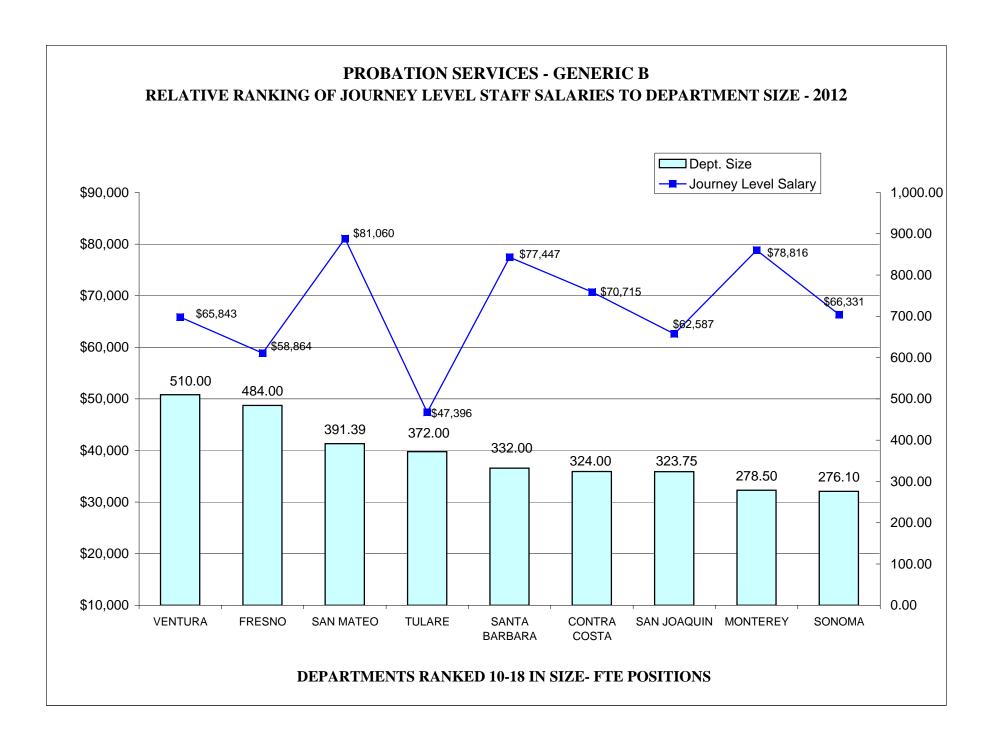

### TABLE OF CONTENTS

| <u>Pa</u>                                                                       | age |
|---------------------------------------------------------------------------------|-----|
| AR CHARTS- COMPARISON OF GENERIC CLASSES                                        |     |
| Relative Ranking of CPO Salaries to Department Size                             | 215 |
| Probation Services - Relative Ranking of Manager Salaries to Department Size    | 221 |
| Probation Services - Relative Ranking of Supervisor Salaries to Department Size | 227 |
| Probation Services - Relative Ranking of Senior Line Staff to Department Size   | 233 |
| Probation Services - Relative Ranking of Journey Level Staff to Department Size | 239 |
| Probation Services - Relative Ranking of Entry Level Staff to Department Size   | 245 |
| Institutions - Relative Ranking of Manager Salaries to Department Size          | 251 |
| Institutions - Relative Ranking of Supervisor Salaries to Department Size       | 256 |
| Institutions - Relative Ranking of Senior Line Staff to Department Size         | 261 |
| Institutions - Relative Ranking of Journey Level Staff to Department Size       | 266 |
| Institutions - Relative Ranking of Entry Level Staff to Department Size         | 272 |