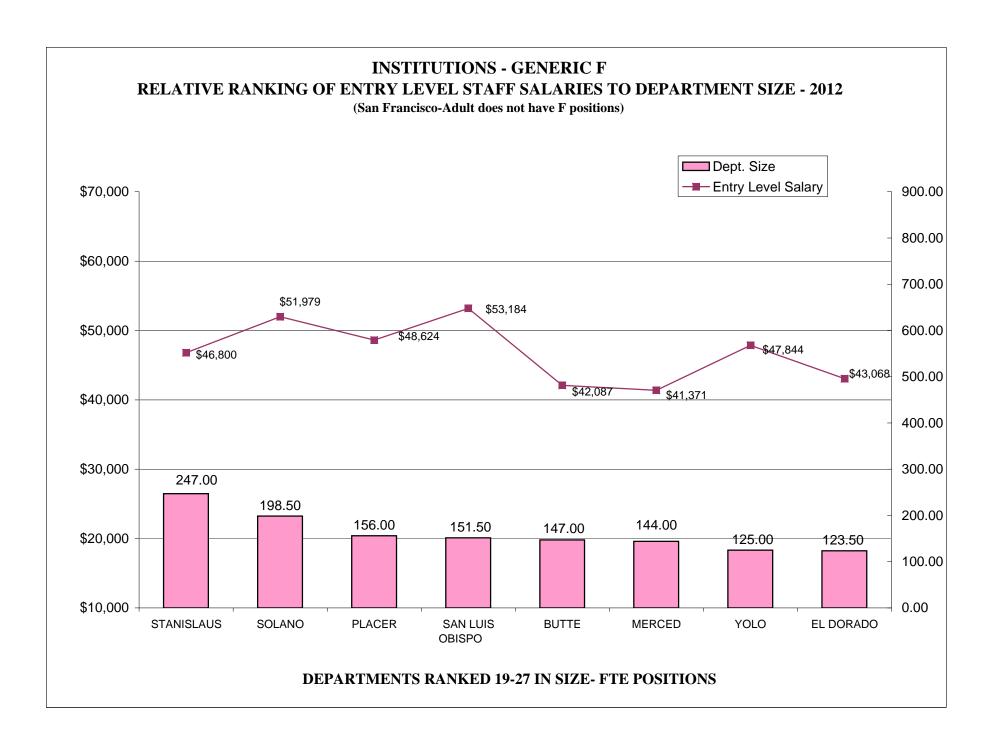

### TABLE OF CONTENTS

| <u>Pa</u>                                                                       | age |
|---------------------------------------------------------------------------------|-----|
| AR CHARTS- COMPARISON OF GENERIC CLASSES                                        |     |
| Relative Ranking of CPO Salaries to Department Size                             | 215 |
| Probation Services - Relative Ranking of Manager Salaries to Department Size    | 221 |
| Probation Services - Relative Ranking of Supervisor Salaries to Department Size | 227 |
| Probation Services - Relative Ranking of Senior Line Staff to Department Size   | 233 |
| Probation Services - Relative Ranking of Journey Level Staff to Department Size | 239 |
| Probation Services - Relative Ranking of Entry Level Staff to Department Size   | 245 |
| Institutions - Relative Ranking of Manager Salaries to Department Size          | 251 |
| Institutions - Relative Ranking of Supervisor Salaries to Department Size       | 256 |
| Institutions - Relative Ranking of Senior Line Staff to Department Size         | 261 |
| Institutions - Relative Ranking of Journey Level Staff to Department Size       | 266 |
| Institutions - Relative Ranking of Entry Level Staff to Department Size         | 272 |