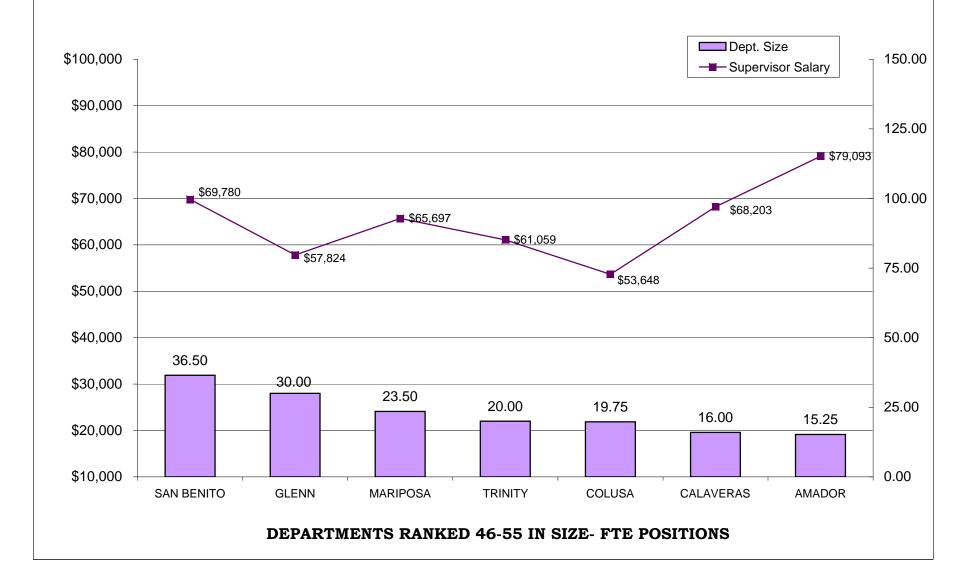

### TABLE OF CONTENTS

| <u>Pa</u>                                                                       | age |
|---------------------------------------------------------------------------------|-----|
| AR CHARTS- COMPARISON OF GENERIC CLASSES                                        |     |
| Relative Ranking of CPO Salaries to Department Size                             | 215 |
| Probation Services - Relative Ranking of Manager Salaries to Department Size    | 221 |
| Probation Services - Relative Ranking of Supervisor Salaries to Department Size | 227 |
| Probation Services - Relative Ranking of Senior Line Staff to Department Size   | 233 |
| Probation Services - Relative Ranking of Journey Level Staff to Department Size | 239 |
| Probation Services - Relative Ranking of Entry Level Staff to Department Size   | 245 |
| Institutions - Relative Ranking of Manager Salaries to Department Size          | 251 |
| Institutions - Relative Ranking of Supervisor Salaries to Department Size       | 256 |
| Institutions - Relative Ranking of Senior Line Staff to Department Size         | 261 |
| Institutions - Relative Ranking of Journey Level Staff to Department Size       | 266 |
| Institutions - Relative Ranking of Entry Level Staff to Department Size         | 272 |