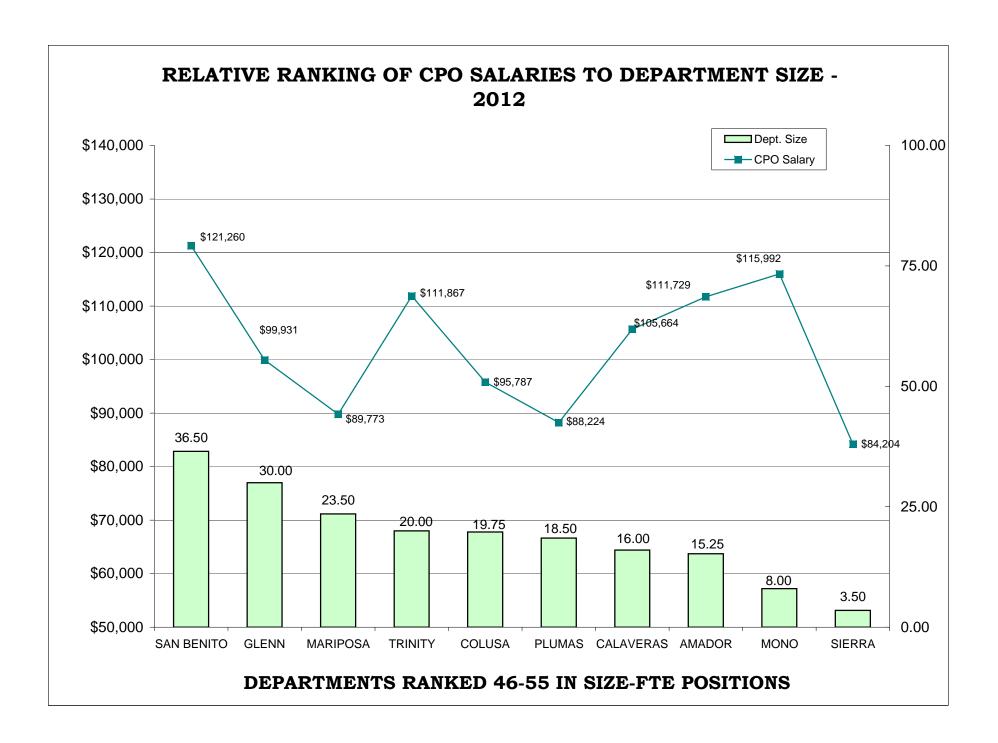

### TABLE OF CONTENTS

| <u>Pa</u>                                                                       | age |
|---------------------------------------------------------------------------------|-----|
| AR CHARTS- COMPARISON OF GENERIC CLASSES                                        |     |
| Relative Ranking of CPO Salaries to Department Size                             | 215 |
| Probation Services - Relative Ranking of Manager Salaries to Department Size    | 221 |
| Probation Services - Relative Ranking of Supervisor Salaries to Department Size | 227 |
| Probation Services - Relative Ranking of Senior Line Staff to Department Size   | 233 |
| Probation Services - Relative Ranking of Journey Level Staff to Department Size | 239 |
| Probation Services - Relative Ranking of Entry Level Staff to Department Size   | 245 |
| Institutions - Relative Ranking of Manager Salaries to Department Size          | 251 |
| Institutions - Relative Ranking of Supervisor Salaries to Department Size       | 256 |
| Institutions - Relative Ranking of Senior Line Staff to Department Size         | 261 |
| Institutions - Relative Ranking of Journey Level Staff to Department Size       | 266 |
| Institutions - Relative Ranking of Entry Level Staff to Department Size         | 272 |