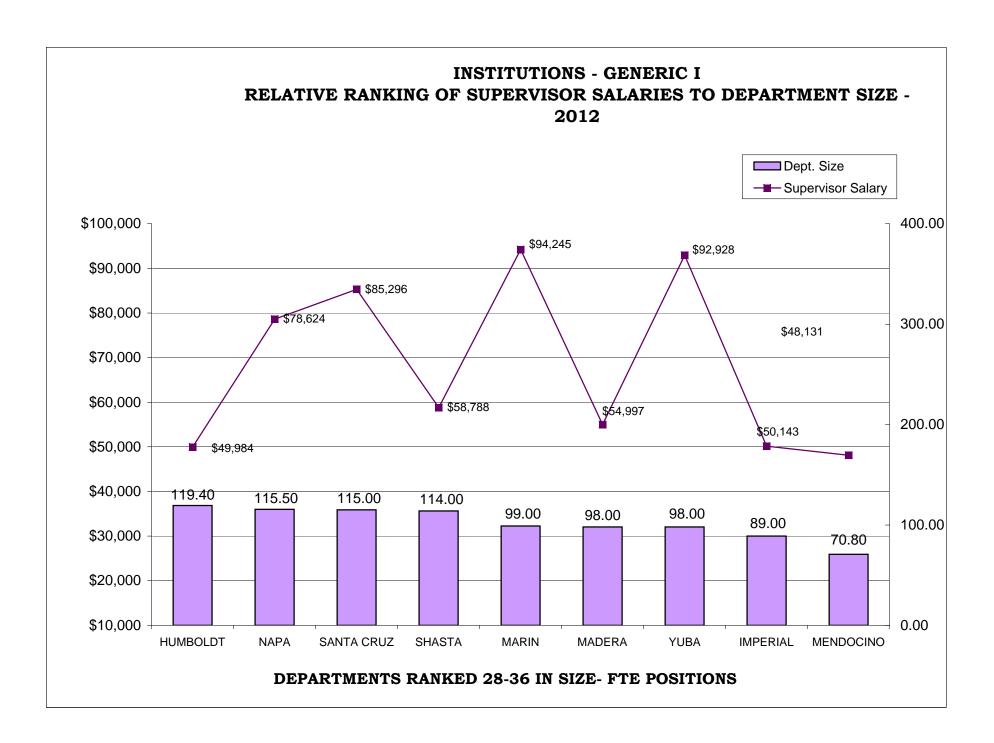

### TABLE OF CONTENTS

| <u>Pa</u>                                                                       | age |
|---------------------------------------------------------------------------------|-----|
| AR CHARTS- COMPARISON OF GENERIC CLASSES                                        |     |
| Relative Ranking of CPO Salaries to Department Size                             | 215 |
| Probation Services - Relative Ranking of Manager Salaries to Department Size    | 221 |
| Probation Services - Relative Ranking of Supervisor Salaries to Department Size | 227 |
| Probation Services - Relative Ranking of Senior Line Staff to Department Size   | 233 |
| Probation Services - Relative Ranking of Journey Level Staff to Department Size | 239 |
| Probation Services - Relative Ranking of Entry Level Staff to Department Size   | 245 |
| Institutions - Relative Ranking of Manager Salaries to Department Size          | 251 |
| Institutions - Relative Ranking of Supervisor Salaries to Department Size       | 256 |
| Institutions - Relative Ranking of Senior Line Staff to Department Size         | 261 |
| Institutions - Relative Ranking of Journey Level Staff to Department Size       | 266 |
| Institutions - Relative Ranking of Entry Level Staff to Department Size         | 272 |