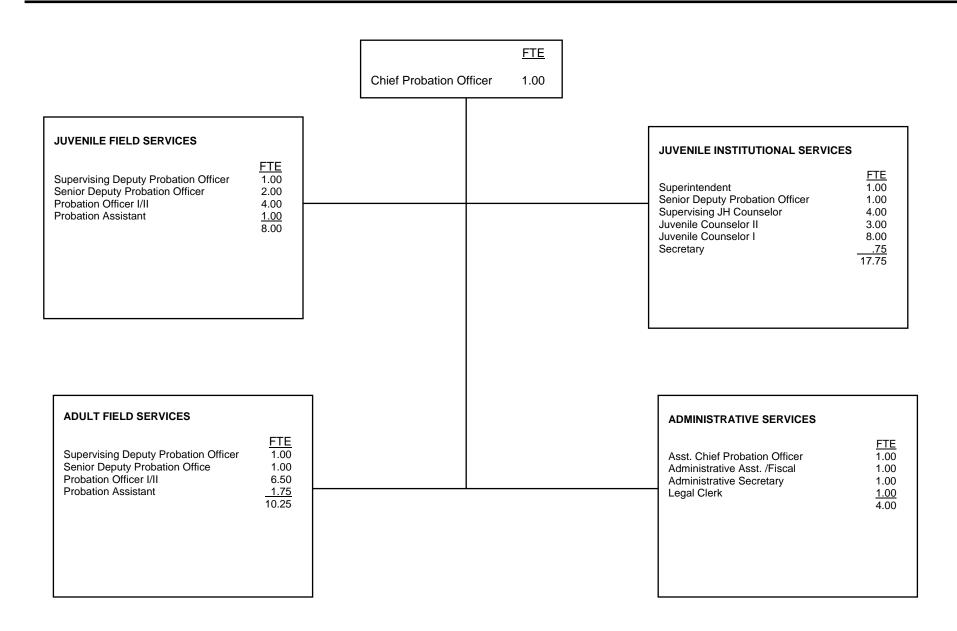

## **COUNTY OF INYO**

### **COUNTY OF INYO**

|                                                | <u>FTE</u> | <u>Positions</u> | Salary Range  | <u>Steps</u> | Generic<br>Class |
|------------------------------------------------|------------|------------------|---------------|--------------|------------------|
| Chief Probation Officer                        | 1.00       | 1                | 102,588       |              |                  |
| Deputy Director of Adult and Juvenile Services | 1.00       | 1                | 64,368 78,264 | 5            | Е                |
| Deputy Director of Juvenile Institutions       | 1.00       | 1                | 64,368 78,264 | 5            | J                |
| Deputy Probation Officer III                   | 2.00       | 2                | 53,244 64,776 | 5            | С                |
| Administrative Legal Secretary                 | 1.00       | 1                | 49,656 60,384 | 5            |                  |
| Deputy Probation Officer II                    | 6.00       | 6                | 49,656 60,384 | 5            | В                |
| Supervising Group Counselor                    | 3.00       | 3                | 49,656 60,384 | 5            |                  |
| Group Counselor II                             | 4.00       | 4                | 43,080 52,356 | 5            | Н                |
| Group Counselor PT                             | 0.75       | 1                | 41,112 49,992 | 5            |                  |
| Group Counselor PT                             | 0.50       | 10               | 41,112 49,992 | 1            |                  |
| Administrative Secretary III                   | 1.00       | 1                | 41,112 49,992 | 5            |                  |
| Legal Secretary III                            | 1.00       | 1                | 39,252 47,676 | 5            |                  |
| Acount Technician II                           | 2.00       | 2                | 38,328 46,560 | 5            |                  |
| Deputy Probation Officer I                     | 1.00       | 1                | 46,224 46,224 | 1            | Α                |
| Probation Assistant                            | 1.00       | 1                | 36,552 44,412 | 5            |                  |
| Legal Secretary II                             | 1.00       | 1                | 35,760 43,416 | 1            |                  |
| Group Counselor I                              | 8.00       | 3                | 41,112 49,992 | 1            | F,G              |
| Juvenile Institutions Cook                     | 1.00       | 1                | 31,836 38,604 | 5            |                  |
| Cook PT                                        | 0.75       | 1                | 28,296 34,524 | 5            |                  |
| Account Clerk I                                | 1.00       | 1                | 26,472 32,196 | 5            |                  |
|                                                | 38.00      | 43               |               |              |                  |