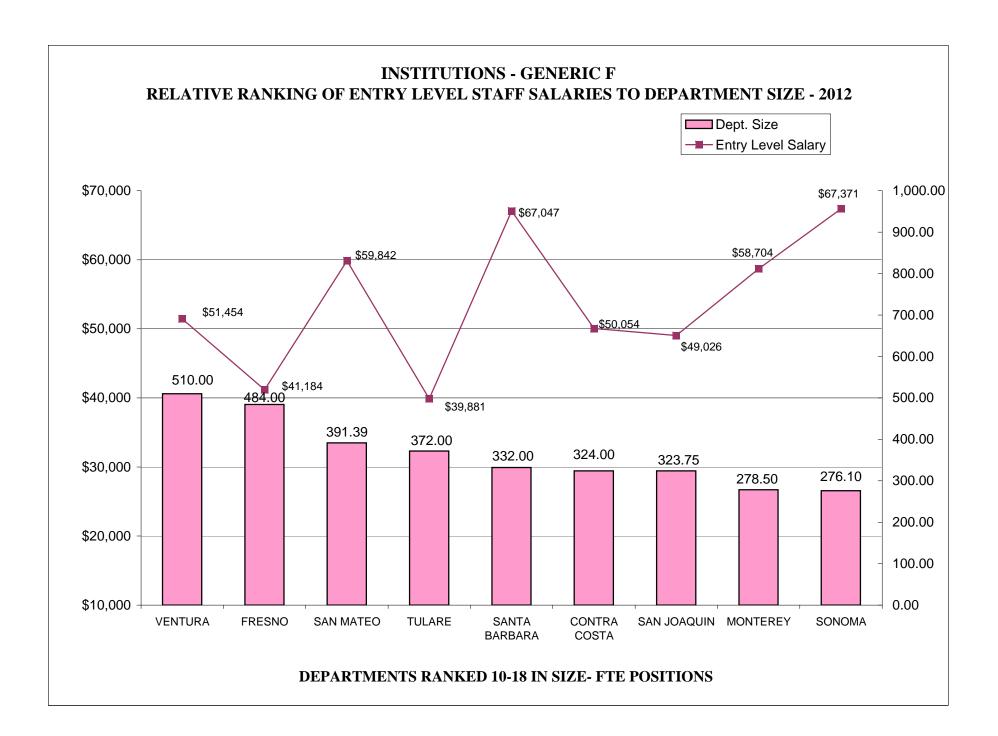

### TABLE OF CONTENTS

| <u>Pa</u>                                                                       | age |
|---------------------------------------------------------------------------------|-----|
| AR CHARTS- COMPARISON OF GENERIC CLASSES                                        |     |
| Relative Ranking of CPO Salaries to Department Size                             | 215 |
| Probation Services - Relative Ranking of Manager Salaries to Department Size    | 221 |
| Probation Services - Relative Ranking of Supervisor Salaries to Department Size | 227 |
| Probation Services - Relative Ranking of Senior Line Staff to Department Size   | 233 |
| Probation Services - Relative Ranking of Journey Level Staff to Department Size | 239 |
| Probation Services - Relative Ranking of Entry Level Staff to Department Size   | 245 |
| Institutions - Relative Ranking of Manager Salaries to Department Size          | 251 |
| Institutions - Relative Ranking of Supervisor Salaries to Department Size       | 256 |
| Institutions - Relative Ranking of Senior Line Staff to Department Size         | 261 |
| Institutions - Relative Ranking of Journey Level Staff to Department Size       | 266 |
| Institutions - Relative Ranking of Entry Level Staff to Department Size         | 272 |