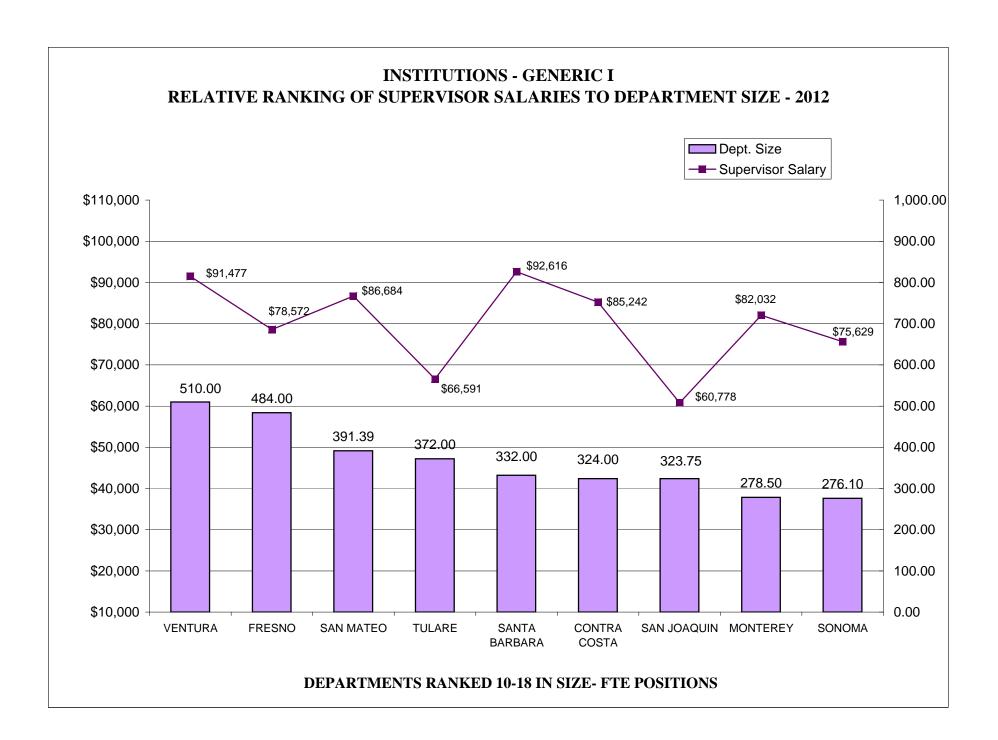

### TABLE OF CONTENTS

| <u>Pa</u>                                                                       | age |
|---------------------------------------------------------------------------------|-----|
| AR CHARTS- COMPARISON OF GENERIC CLASSES                                        |     |
| Relative Ranking of CPO Salaries to Department Size                             | 215 |
| Probation Services - Relative Ranking of Manager Salaries to Department Size    | 221 |
| Probation Services - Relative Ranking of Supervisor Salaries to Department Size | 227 |
| Probation Services - Relative Ranking of Senior Line Staff to Department Size   | 233 |
| Probation Services - Relative Ranking of Journey Level Staff to Department Size | 239 |
| Probation Services - Relative Ranking of Entry Level Staff to Department Size   | 245 |
| Institutions - Relative Ranking of Manager Salaries to Department Size          | 251 |
| Institutions - Relative Ranking of Supervisor Salaries to Department Size       | 256 |
| Institutions - Relative Ranking of Senior Line Staff to Department Size         | 261 |
| Institutions - Relative Ranking of Journey Level Staff to Department Size       | 266 |
| Institutions - Relative Ranking of Entry Level Staff to Department Size         | 272 |