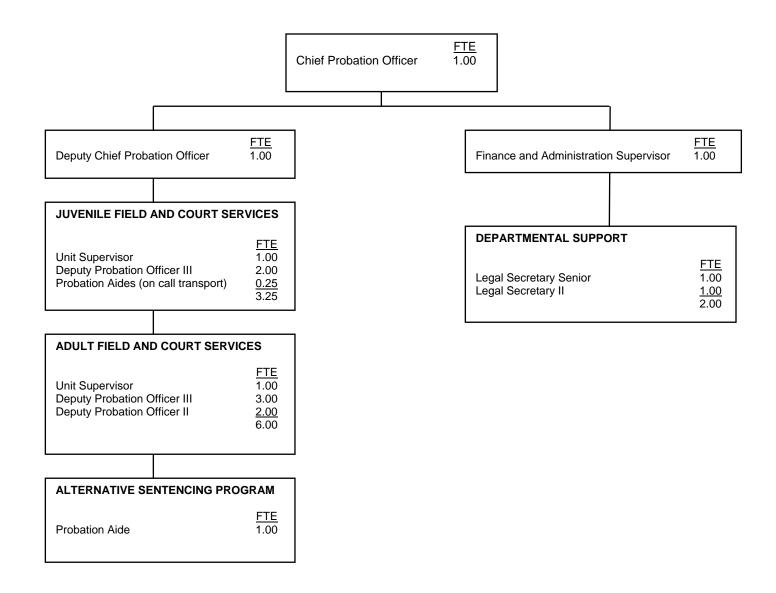

## **COUNTY OF AMADOR**

### **COUNTY OF AMADOR**

|                                       | FTE   | <u>Positions</u> | Salary Range      | <u>Steps</u> | Generic<br>Class |
|---------------------------------------|-------|------------------|-------------------|--------------|------------------|
| Chief Probation Officer               | 1.00  | 1                | 111,729           |              |                  |
| Deputy Chief Probation Officer        | 1.00  | 1                | 78,718 95,672     | 5            | Е                |
| Probation Unit Supervisor             | 2.00  | 2                | 65,062 79,093     | 5            | D                |
| Deputy Probation Officer III, or      | 5.00  | 5                | 59,174 71,932     | 5            | С                |
| Deputy Probation Officer II, or       | 2.00  | 2                | 51,741 62,891     | 5            | В                |
| Finance and Admin Supervisor          | 1.00  | 1                | 51,469 62,556     | 5            |                  |
| Legal Secretary Senior, or            | 1.00  | 1                | 44,746 54,392     | 5            |                  |
| Deputy Probation Officer I            | -     | 0                | 42,762 51,970     | 5            | Α                |
| Legal Secretary II                    | 1.00  | 1                | 40,695 49,464     | 5            |                  |
| Probation Aide                        | 1.00  | 1                | 35,078 42,637     | 5            |                  |
| Probation Aide-on call transportation | 0.25  | 2                | 17.91/hr 21.77/hr | 5            |                  |
|                                       | 15.25 | 17.00            |                   |              |                  |