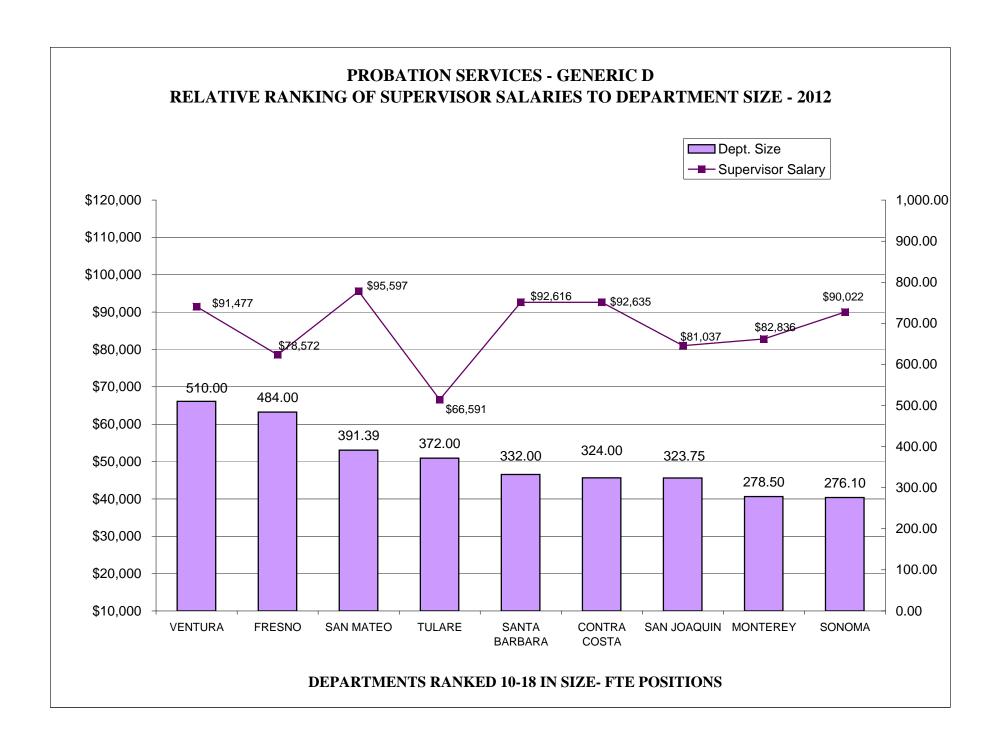

### TABLE OF CONTENTS

| <u>Pa</u>                                                                       | age |
|---------------------------------------------------------------------------------|-----|
| AR CHARTS- COMPARISON OF GENERIC CLASSES                                        |     |
| Relative Ranking of CPO Salaries to Department Size                             | 215 |
| Probation Services - Relative Ranking of Manager Salaries to Department Size    | 221 |
| Probation Services - Relative Ranking of Supervisor Salaries to Department Size | 227 |
| Probation Services - Relative Ranking of Senior Line Staff to Department Size   | 233 |
| Probation Services - Relative Ranking of Journey Level Staff to Department Size | 239 |
| Probation Services - Relative Ranking of Entry Level Staff to Department Size   | 245 |
| Institutions - Relative Ranking of Manager Salaries to Department Size          | 251 |
| Institutions - Relative Ranking of Supervisor Salaries to Department Size       | 256 |
| Institutions - Relative Ranking of Senior Line Staff to Department Size         | 261 |
| Institutions - Relative Ranking of Journey Level Staff to Department Size       | 266 |
| Institutions - Relative Ranking of Entry Level Staff to Department Size         | 272 |