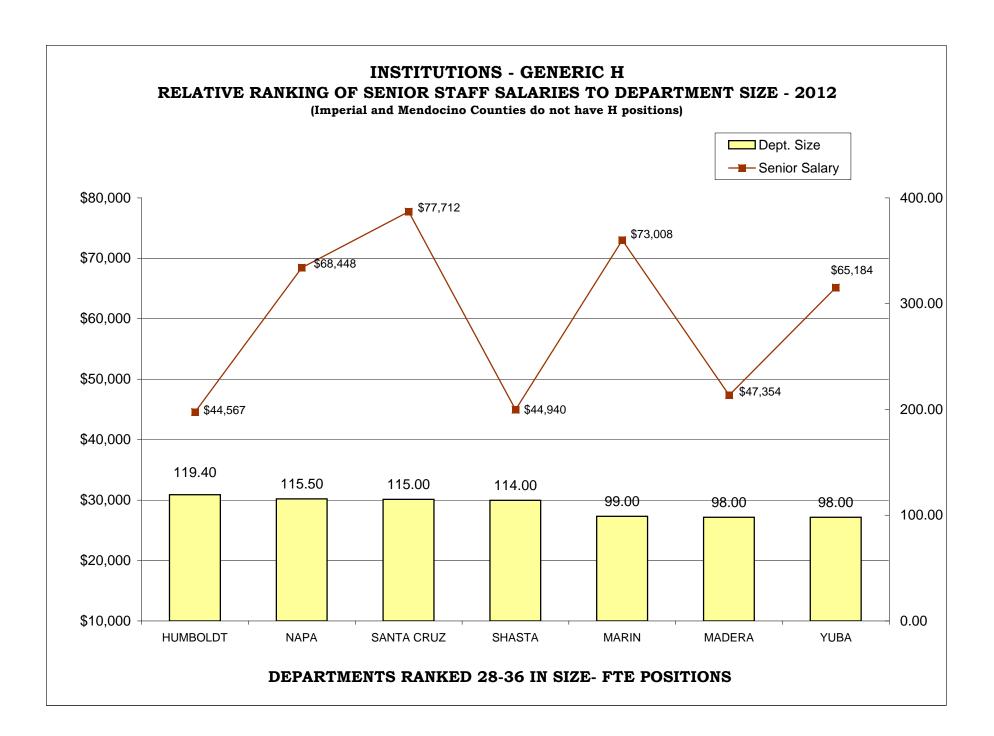

### TABLE OF CONTENTS

| <u>Pa</u>                                                                       | age |
|---------------------------------------------------------------------------------|-----|
| AR CHARTS- COMPARISON OF GENERIC CLASSES                                        |     |
| Relative Ranking of CPO Salaries to Department Size                             | 215 |
| Probation Services - Relative Ranking of Manager Salaries to Department Size    | 221 |
| Probation Services - Relative Ranking of Supervisor Salaries to Department Size | 227 |
| Probation Services - Relative Ranking of Senior Line Staff to Department Size   | 233 |
| Probation Services - Relative Ranking of Journey Level Staff to Department Size | 239 |
| Probation Services - Relative Ranking of Entry Level Staff to Department Size   | 245 |
| Institutions - Relative Ranking of Manager Salaries to Department Size          | 251 |
| Institutions - Relative Ranking of Supervisor Salaries to Department Size       | 256 |
| Institutions - Relative Ranking of Senior Line Staff to Department Size         | 261 |
| Institutions - Relative Ranking of Journey Level Staff to Department Size       | 266 |
| Institutions - Relative Ranking of Entry Level Staff to Department Size         | 272 |