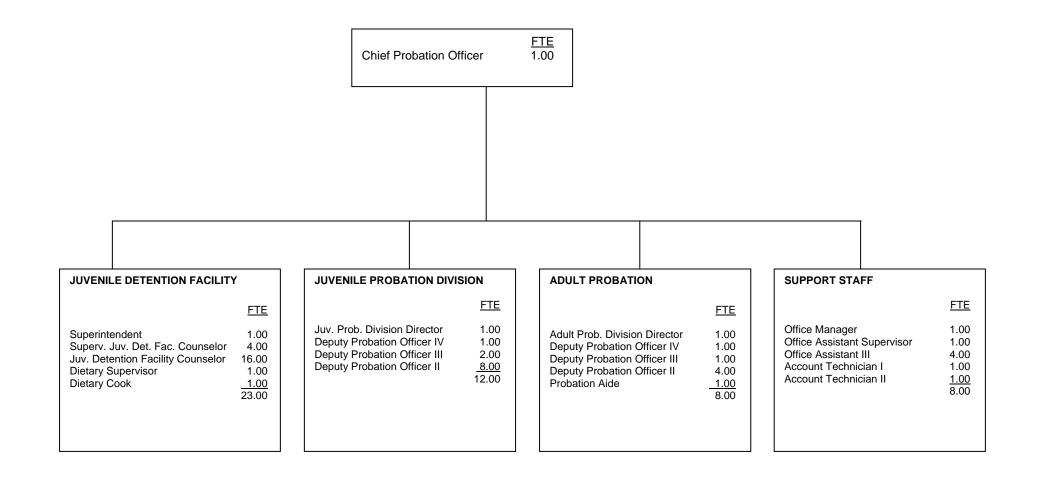

## SALARY SCHEDULES AND ORGANIZATIONAL CHARTS BY COUNTY

Salary schedules list each job classification for the department in descending order from highest to lowest annual salary, using the <u>top step</u> for each range. This is followed by staff years (or full-time equivalents), number of positions (to account for half-time workers), salary range, and number of steps. In addition, ten generic classes have been identified and labeled with a letter code as follows:

#### Institutions/Custody:

- F. Entry Level
- G. Journey Level
- H. Advanced Journey/Lead
- I. First Line Supervisor
- J. First Line Manager/Director

Organizational charts display staff by major divisions.