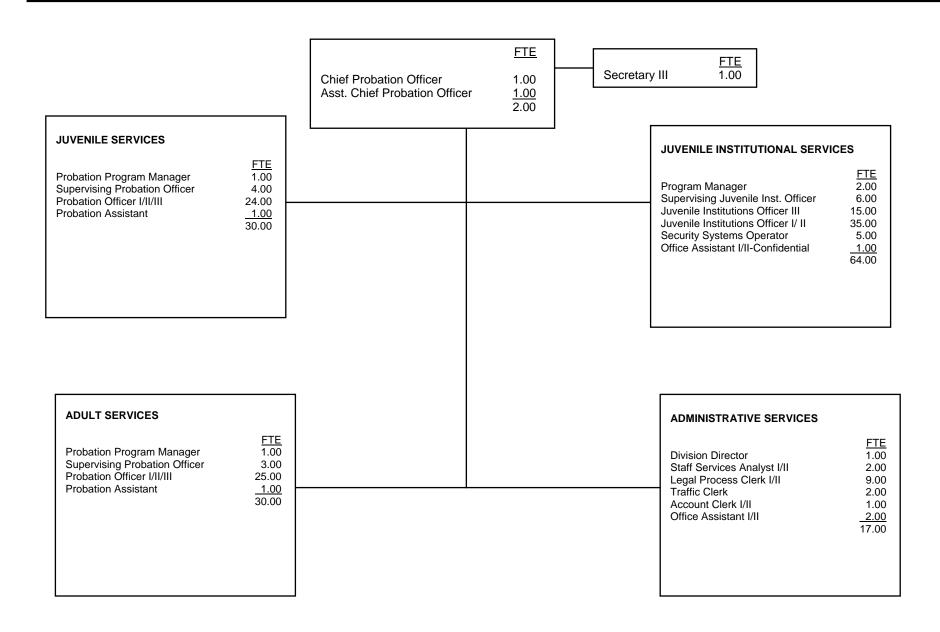

#### **ADMINISTRATIVE SERVICES**

FTE Assistant Chief Probation Officer 1.00 Administrative Chief of Staff 1.00 Senior Dept'l Personnel Officer 1.00 Admin/Financial Svcs Manager 1.00 Information Systems Manager 1.00 Unit Supervisor 3.00 Information Systems Analyst 2.00 Departmental Personnel Officer I 3.00 Senior Management Analyst 1.00 **Program Services Coordinator** 1.00 Probation Project Coordinator 1.00 Supervising Financial Svs SpcIst 2.00 Management Analyst 2.00 Deputy Probation Officer III 1.00 Supervising Admin Specialist 1.00 Staff Development Specialist 2.00 Information Systems Specialist 2.00 Admin Specialist II 1.00 Financial Services Specialist II 5.00 Senior Accountant 1.00 Secretary II 2.00 Human Resources Technician 1.00 Store Keeper II 1.00 Information Systems Tech II 2.00 Accounting Specialist II 1.00 Accounting Specialist I 1.00 Specialist Clerk II 3.00 Account Clerk II 1.00 Payroll Records Clerk 4.00 Specialist Clerk I 1.00 Clerk II 2.00 Supply Clerk I 1.00 Administrative Intern (SAN) 1.00 54.00

#### **ADULT SERVICES**

|                              | FTE    |
|------------------------------|--------|
| Division Director            | 1.00   |
| Program Manager              | 3.00   |
| Unit Supervisor              | 9.00   |
| Management Analyst           | 1.00   |
| Deputy Probation Officer III | 80.00  |
| Deputy Probation Officer II  | 17.00  |
| Deputy Probation Officer I   | 1.00   |
| Supervising Clerk II         | 2.00   |
| Secretary II                 | 1.00   |
| Supervising Clerk I          | 2.00   |
| Specialist Clerk II          | 6.00   |
| Transcriptionist             | 4.00   |
| Specialist Clerk I           | 9.00   |
| Clerk II                     | 2.00   |
|                              | 138.00 |
|                              |        |

#### **JUVENILE SERVICES**

|                              | <u>FTE</u> |
|------------------------------|------------|
| Division Director            | 1.00       |
| Program Manager              | 3.00       |
| Unit Supervisor              | 10.00      |
| Management Analyst           | 1.00       |
| Deputy Probation Officer III | 72.00      |
| Deputy Probation Officer II  | 25.00      |
| Program/Financial Specialist | 2.00       |
| Supervising Clerk II         | 2.00       |
| Secretary II                 | 1.00       |
| Administrative Assistant     | 1.00       |
| Transportation Worker        | 1.00       |
| Specialist Clerk II          | 9.00       |
| Secretary I                  | 1.00       |
| Transcriptionist             | 3.00       |
| Specialist Clerk I           | 13.00      |
| Clerk II                     | 3.00       |
|                              | 148.00     |
|                              |            |

#### JUVENILE INSTITUTIONS

| Division Director Superintendent, Juvenile Hall Camp Superintendent Assistant Superintendent Institutional Supervisor II Deputy Probation Officer III Institutional Supervisor I Juvenile Institutional Officer III Juvenile Institutional Officer II Secretary II Store Keeper II Juvenile Institutional Officer I Transportation Worker Specialist Clerk II Secretary I Transcriptionist Specialist Clerk I Senior Food Service Worker Supply Clerk II Supply Clerk II Food Service Worker Laundry Service Worker Juvenile Institutional Officer Int. Transportation Worker (SAN) Specialist Clerk I (SAN) | FTE<br>1.00<br>1.00<br>1.00<br>9.00<br>20.00<br>18.00<br>20.00<br>1.00<br>2.00<br>2.00<br>1.00<br>3.00<br>7.00<br>3.00<br>7.00<br>2.00<br>1.00<br>3.00<br>7.00<br>2.00<br>1.00 |
|--------------------------------------------------------------------------------------------------------------------------------------------------------------------------------------------------------------------------------------------------------------------------------------------------------------------------------------------------------------------------------------------------------------------------------------------------------------------------------------------------------------------------------------------------------------------------------------------------------------|--------------------------------------------------------------------------------------------------------------------------------------------------------------------------------|
|                                                                                                                                                                                                                                                                                                                                                                                                                                                                                                                                                                                                              |                                                                                                                                                                                |
| rood Service worker (SAIN)                                                                                                                                                                                                                                                                                                                                                                                                                                                                                                                                                                                   | 281.00                                                                                                                                                                         |
|                                                                                                                                                                                                                                                                                                                                                                                                                                                                                                                                                                                                              | 201.00                                                                                                                                                                         |
|                                                                                                                                                                                                                                                                                                                                                                                                                                                                                                                                                                                                              |                                                                                                                                                                                |