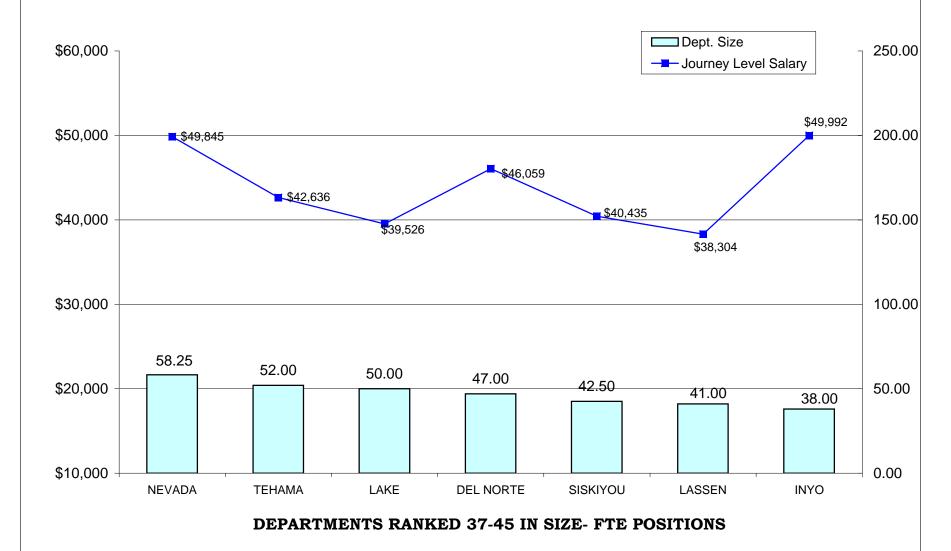

(Plumas, Mono and Sierra Counties do not have D positions)

















































The missing Counties in the range 37-55 (Sutter, Tuolumne, Mariposa, Trinity, Colusa, Plumas, Amador, Calaveras, Mono and Sierra) do not have J positions













The missing Counties in the range 37-55 (Nevada, Sutter, Tuolumne, Inyo, Trinity, Colusa, Plumas, Amador, Calaveras, Mono & Sierra) do not have I positions













## RELATIVE RANKING OF SENIOR STAFF SALARIES TO DEPARTMENT SIZE - 2012

Tehama, Sutter, Siskiyou, Tuolumne, Lassen, San Benito, Glenn, Colusa, Plumas, Calaveras, Amador, Sierra and Mono Counties do not have H positions









(San Francisco-Adult does not have any G positions)







(Sutter and Tuolumne Counties do not have G positions)





The missing Counties in the range 37-55 (Colusa, Plumas, Calaveras, Amador, Mono and Sierra) do not have G positions











## INSTITUTIONS - GENERIC F RELATIVE RANKING OF ENTRY LEVEL STAFF SALARIES TO DEPARTMENT SIZE2012

The missing Counties in the range 37-55 (Sutter, Tuolumne, San Benito, Mariposa, Colusa, Plumas, Amador, Calaveras, Sierra and Mono) do not have F Positions