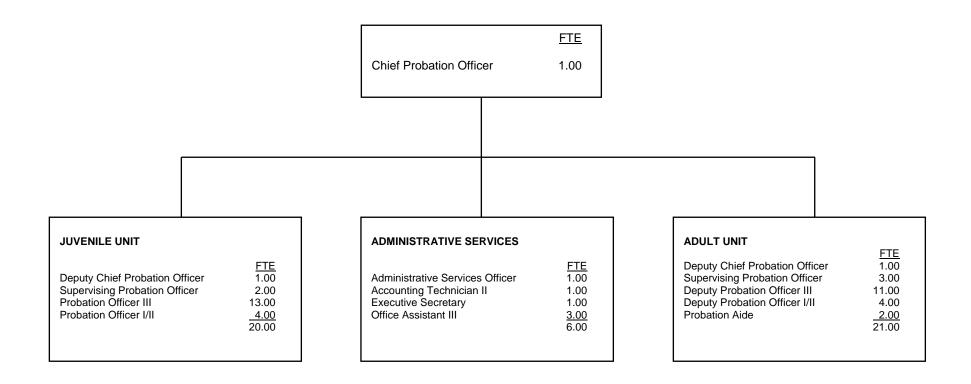

## SALARY SCHEDULES AND ORGANIZATIONAL CHARTS BY COUNTY

Salary schedules list each job classification for the department in descending order from highest to lowest annual salary, using the <u>top step</u> for each range. This is followed by staff years (or full-time equivalents), number of positions (to account for half-time workers), salary range, and number of steps. In addition, ten generic classes have been identified and labeled with a letter code as follows:

#### Institutions/Custody:

- F. Entry Level
- G. Journey Level
- H. Advanced Journey/Lead
- I. First Line Supervisor
- J. First Line Manager/Director

Organizational charts display staff by major divisions.