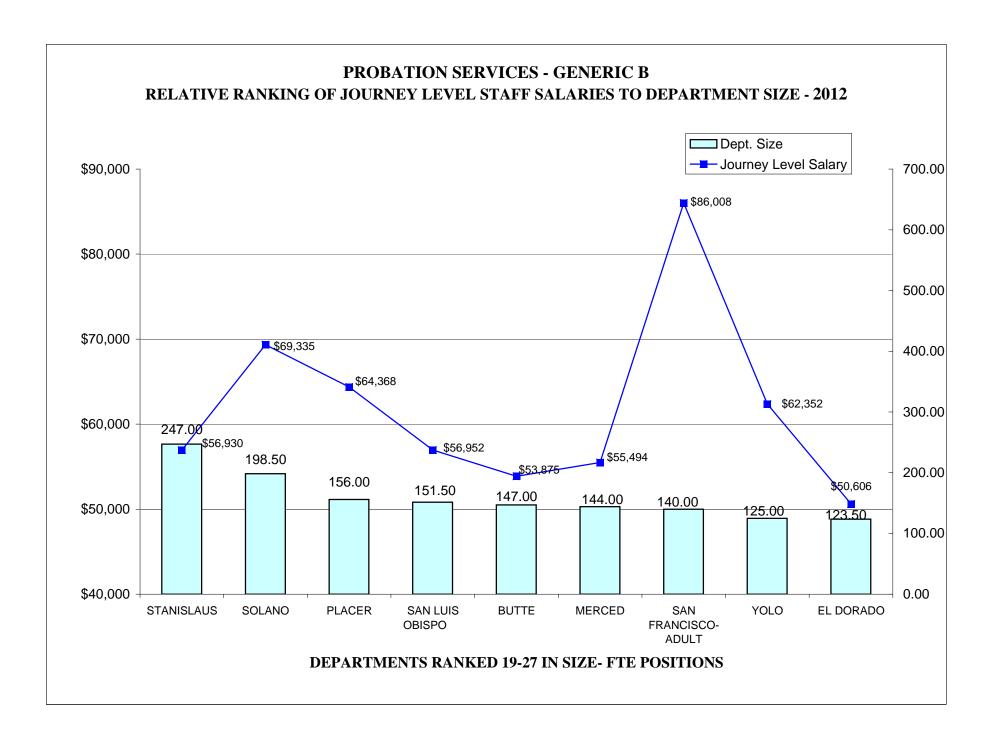

### TABLE OF CONTENTS

| <u>Pa</u>                                                                       | age |
|---------------------------------------------------------------------------------|-----|
| AR CHARTS- COMPARISON OF GENERIC CLASSES                                        |     |
| Relative Ranking of CPO Salaries to Department Size                             | 215 |
| Probation Services - Relative Ranking of Manager Salaries to Department Size    | 221 |
| Probation Services - Relative Ranking of Supervisor Salaries to Department Size | 227 |
| Probation Services - Relative Ranking of Senior Line Staff to Department Size   | 233 |
| Probation Services - Relative Ranking of Journey Level Staff to Department Size | 239 |
| Probation Services - Relative Ranking of Entry Level Staff to Department Size   | 245 |
| Institutions - Relative Ranking of Manager Salaries to Department Size          | 251 |
| Institutions - Relative Ranking of Supervisor Salaries to Department Size       | 256 |
| Institutions - Relative Ranking of Senior Line Staff to Department Size         | 261 |
| Institutions - Relative Ranking of Journey Level Staff to Department Size       | 266 |
| Institutions - Relative Ranking of Entry Level Staff to Department Size         | 272 |