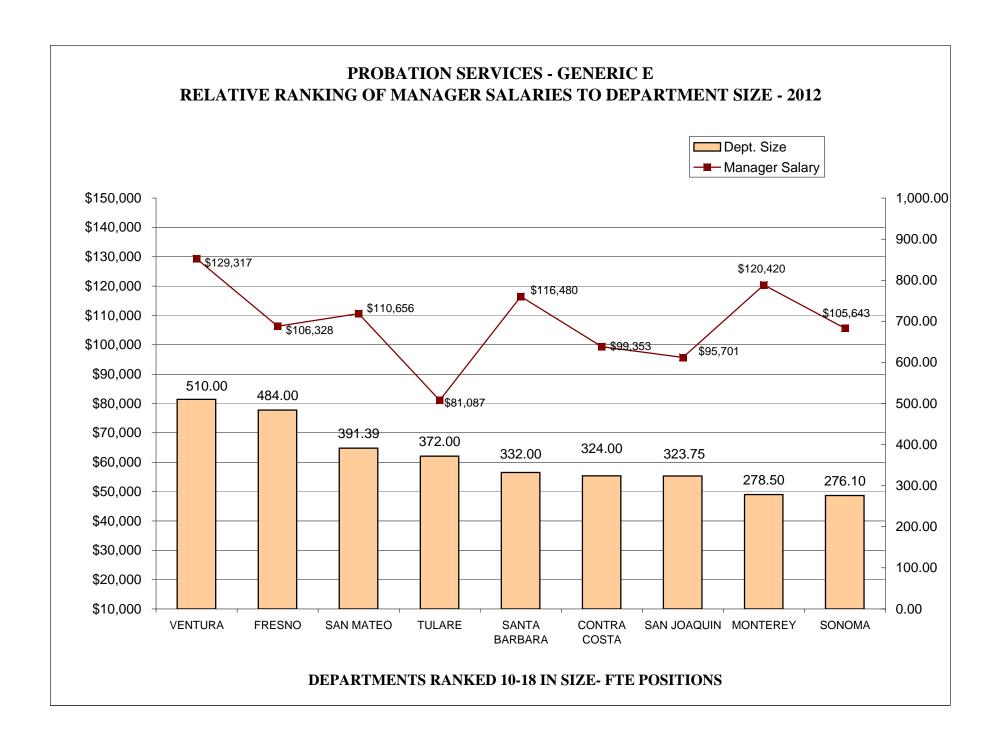

### TABLE OF CONTENTS

| <u>Pa</u>                                                                       | age |
|---------------------------------------------------------------------------------|-----|
| AR CHARTS- COMPARISON OF GENERIC CLASSES                                        |     |
| Relative Ranking of CPO Salaries to Department Size                             | 215 |
| Probation Services - Relative Ranking of Manager Salaries to Department Size    | 221 |
| Probation Services - Relative Ranking of Supervisor Salaries to Department Size | 227 |
| Probation Services - Relative Ranking of Senior Line Staff to Department Size   | 233 |
| Probation Services - Relative Ranking of Journey Level Staff to Department Size | 239 |
| Probation Services - Relative Ranking of Entry Level Staff to Department Size   | 245 |
| Institutions - Relative Ranking of Manager Salaries to Department Size          | 251 |
| Institutions - Relative Ranking of Supervisor Salaries to Department Size       | 256 |
| Institutions - Relative Ranking of Senior Line Staff to Department Size         | 261 |
| Institutions - Relative Ranking of Journey Level Staff to Department Size       | 266 |
| Institutions - Relative Ranking of Entry Level Staff to Department Size         | 272 |