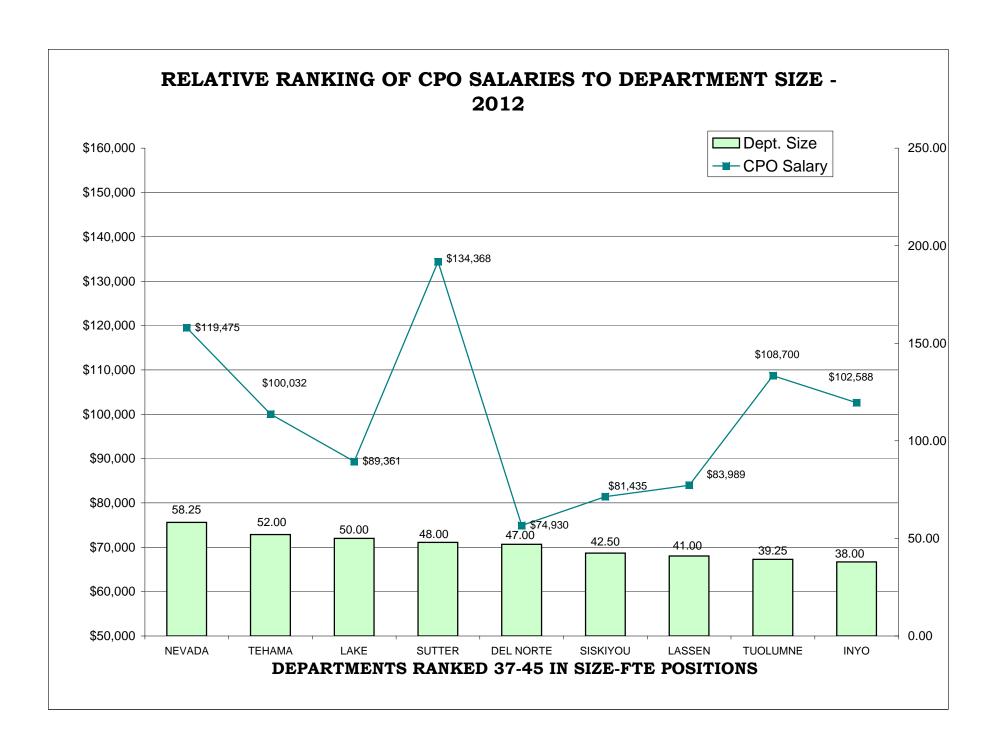

### TABLE OF CONTENTS

| <u>Pa</u>                                                                       | age |
|---------------------------------------------------------------------------------|-----|
| AR CHARTS- COMPARISON OF GENERIC CLASSES                                        |     |
| Relative Ranking of CPO Salaries to Department Size                             | 215 |
| Probation Services - Relative Ranking of Manager Salaries to Department Size    | 221 |
| Probation Services - Relative Ranking of Supervisor Salaries to Department Size | 227 |
| Probation Services - Relative Ranking of Senior Line Staff to Department Size   | 233 |
| Probation Services - Relative Ranking of Journey Level Staff to Department Size | 239 |
| Probation Services - Relative Ranking of Entry Level Staff to Department Size   | 245 |
| Institutions - Relative Ranking of Manager Salaries to Department Size          | 251 |
| Institutions - Relative Ranking of Supervisor Salaries to Department Size       | 256 |
| Institutions - Relative Ranking of Senior Line Staff to Department Size         | 261 |
| Institutions - Relative Ranking of Journey Level Staff to Department Size       | 266 |
| Institutions - Relative Ranking of Entry Level Staff to Department Size         | 272 |