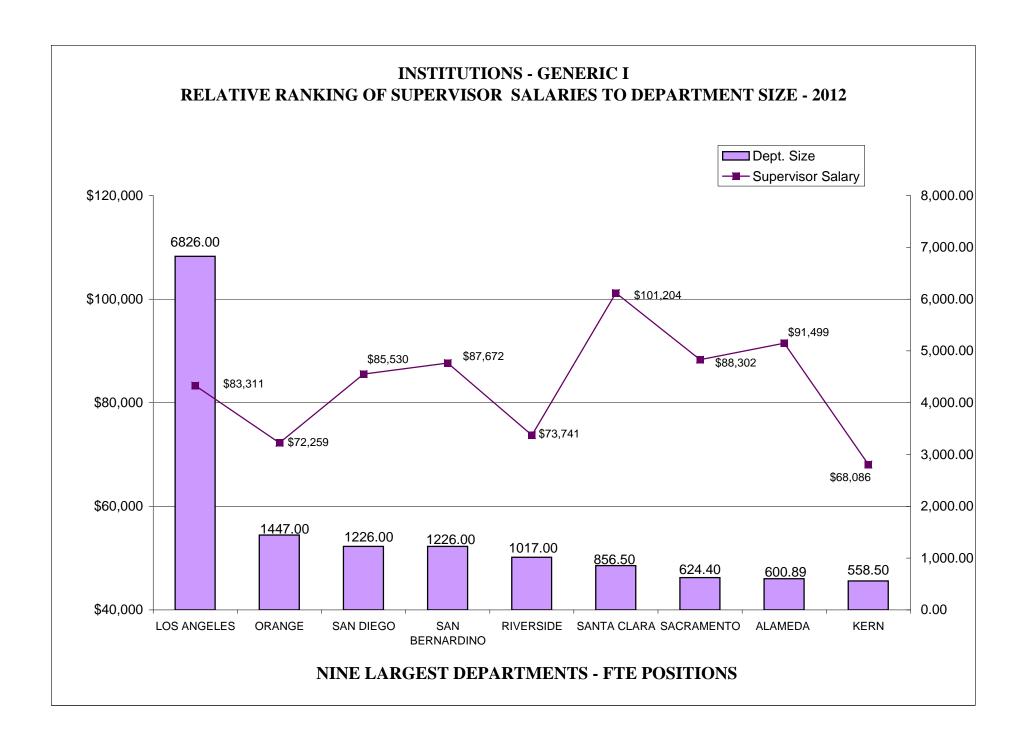

### TABLE OF CONTENTS

| <u>Pa</u>                                                                       | age |
|---------------------------------------------------------------------------------|-----|
| AR CHARTS- COMPARISON OF GENERIC CLASSES                                        |     |
| Relative Ranking of CPO Salaries to Department Size                             | 215 |
| Probation Services - Relative Ranking of Manager Salaries to Department Size    | 221 |
| Probation Services - Relative Ranking of Supervisor Salaries to Department Size | 227 |
| Probation Services - Relative Ranking of Senior Line Staff to Department Size   | 233 |
| Probation Services - Relative Ranking of Journey Level Staff to Department Size | 239 |
| Probation Services - Relative Ranking of Entry Level Staff to Department Size   | 245 |
| Institutions - Relative Ranking of Manager Salaries to Department Size          | 251 |
| Institutions - Relative Ranking of Supervisor Salaries to Department Size       | 256 |
| Institutions - Relative Ranking of Senior Line Staff to Department Size         | 261 |
| Institutions - Relative Ranking of Journey Level Staff to Department Size       | 266 |
| Institutions - Relative Ranking of Entry Level Staff to Department Size         | 272 |