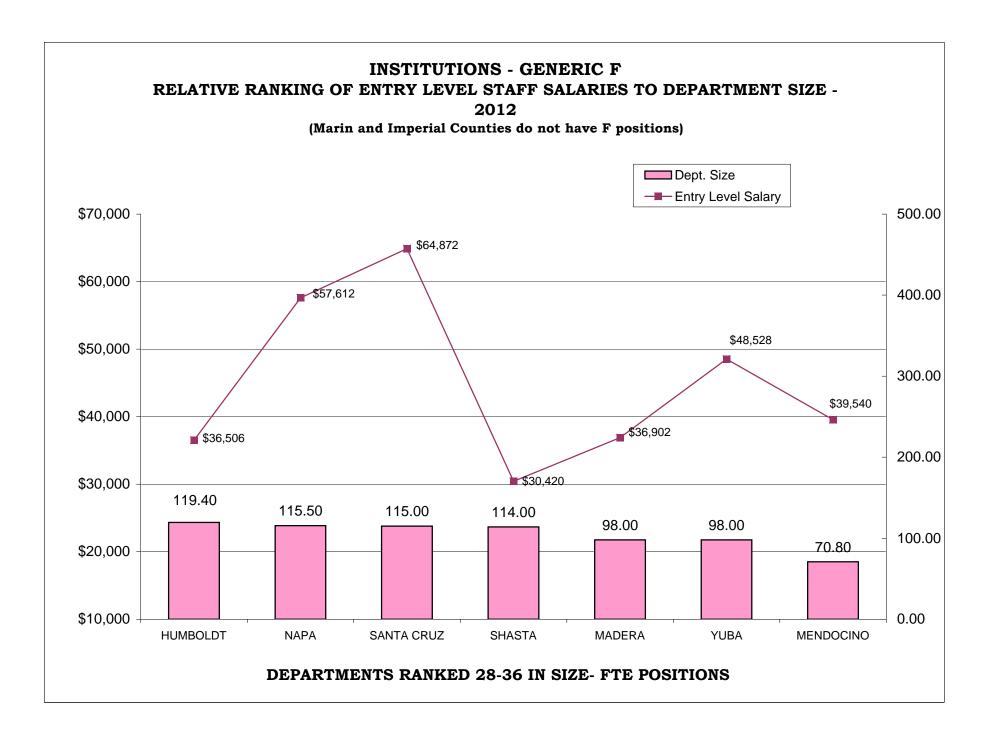

### TABLE OF CONTENTS

| <u>Pa</u>                                                                       | age |
|---------------------------------------------------------------------------------|-----|
| AR CHARTS- COMPARISON OF GENERIC CLASSES                                        |     |
| Relative Ranking of CPO Salaries to Department Size                             | 215 |
| Probation Services - Relative Ranking of Manager Salaries to Department Size    | 221 |
| Probation Services - Relative Ranking of Supervisor Salaries to Department Size | 227 |
| Probation Services - Relative Ranking of Senior Line Staff to Department Size   | 233 |
| Probation Services - Relative Ranking of Journey Level Staff to Department Size | 239 |
| Probation Services - Relative Ranking of Entry Level Staff to Department Size   | 245 |
| Institutions - Relative Ranking of Manager Salaries to Department Size          | 251 |
| Institutions - Relative Ranking of Supervisor Salaries to Department Size       | 256 |
| Institutions - Relative Ranking of Senior Line Staff to Department Size         | 261 |
| Institutions - Relative Ranking of Journey Level Staff to Department Size       | 266 |
| Institutions - Relative Ranking of Entry Level Staff to Department Size         | 272 |