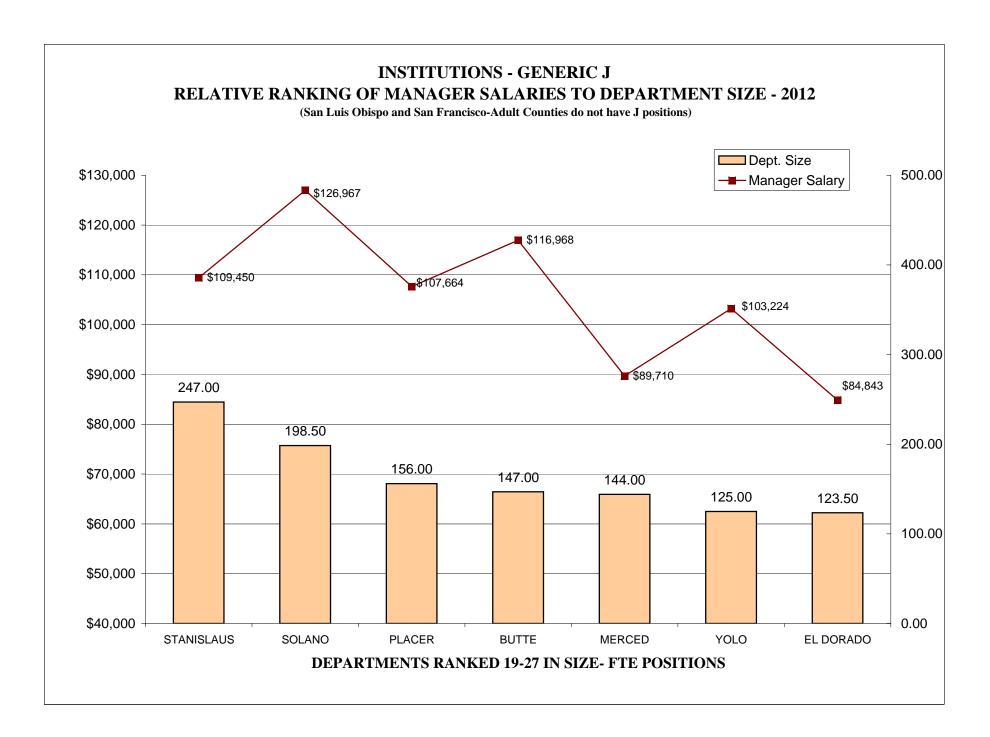

### TABLE OF CONTENTS

| <u>Pa</u>                                                                       | age |
|---------------------------------------------------------------------------------|-----|
| AR CHARTS- COMPARISON OF GENERIC CLASSES                                        |     |
| Relative Ranking of CPO Salaries to Department Size                             | 215 |
| Probation Services - Relative Ranking of Manager Salaries to Department Size    | 221 |
| Probation Services - Relative Ranking of Supervisor Salaries to Department Size | 227 |
| Probation Services - Relative Ranking of Senior Line Staff to Department Size   | 233 |
| Probation Services - Relative Ranking of Journey Level Staff to Department Size | 239 |
| Probation Services - Relative Ranking of Entry Level Staff to Department Size   | 245 |
| Institutions - Relative Ranking of Manager Salaries to Department Size          | 251 |
| Institutions - Relative Ranking of Supervisor Salaries to Department Size       | 256 |
| Institutions - Relative Ranking of Senior Line Staff to Department Size         | 261 |
| Institutions - Relative Ranking of Journey Level Staff to Department Size       | 266 |
| Institutions - Relative Ranking of Entry Level Staff to Department Size         | 272 |