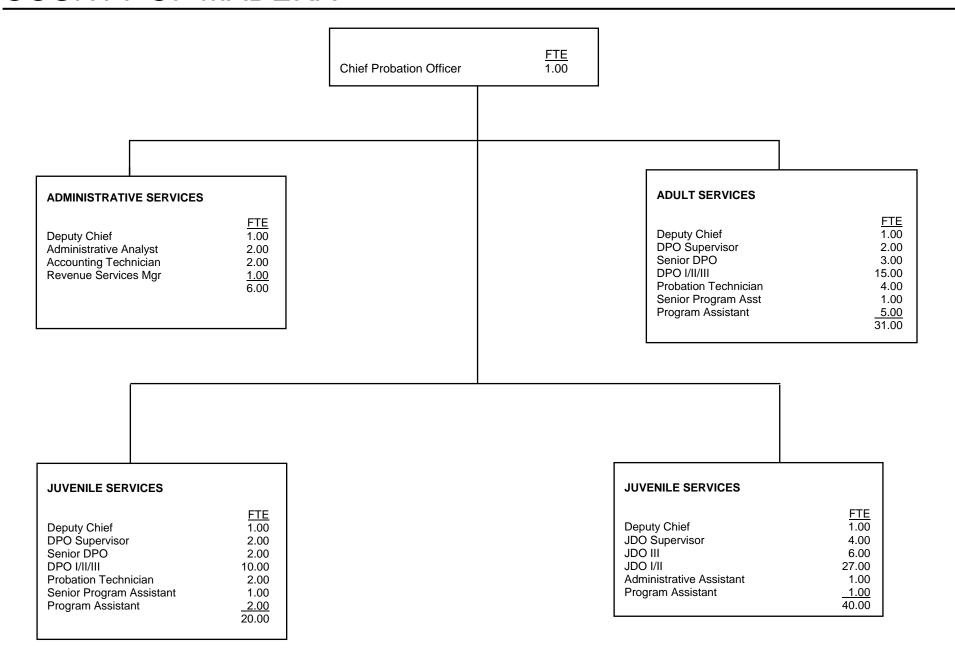

### **COUNTY OF KERN**

#### **ADMINISTRATIVE SERVICES**

FTE 1.00 **Probation Division Director Probation Supervisor** 3.00 Prob. Volunteer Services Coord. 1.00 Deputy Probation Officer III 2.00 Legal Secretary 1.00 Fiscal Support Technician 3.00 Office Services Technician 51.00 Office Services Specialist 6.00 Office Services Assistant 2.00 Mail Clerk 2.00 Sr. Office Srvcs. Specialist 3.00 75.00

### FISCAL & TECHNOLOGY SERVICES

FTE Administrative Services Office 1.00 Accountant III 2.00 Information Systems Specialist I/II/III/Sr. 5.00 Network Systems Admin. 1.00 Technology Services Sup. 1.00 Senior Systems Analyst 1.00 System Analyst/Programmer I/II 2.00 Fiscal Support Specialist 2.00 Fiscal Support Supervisor 3.00 Fiscal Support Technician 8.00 Office Services Technician 3.00 Fiscal Support Assistant 1.00 30.00

#### **ADULT SERVICES**

 Prob. Division Director
 1.00

 Probation Supervisor
 10.00

 Department Analyst
 1.00

 Deputy Probation Officer III
 21.00

 Deputy Probation Officer I/II
 83.50

 116.50

#### **JUVENILE SERVICES**

FTE 2.00 Prob. Division Director **Probation Supervisor** 12.00 Deputy Probation Officer III 20.00 Deputy Probation Officer I/II 83.00 Juv. Corrections Officer III 1.00 Juv. Corrections Officer I/II 6.00 Office Services Technician 1.00 125.00

#### **JUVENILE INSTITUTIONS**

**FTE** Probation Division Director 3.00 Assistant Division Director 4.00 Deputy Probation Officer III 15.00 Deputy Probation Officer I/II 6.00 Juv. Corrections Officer III 39.00 Juvenile Corrections Facility Juv. Corr Facility Maint. Wkr 1.00 Juv. Corr Food Svcs Supv. 1.00 Juv. Corrections Senior Cook 3.00 Juv. Corrections Officer I/II 109.00 Juvenile Corrections Facility Warehouse Supv-Juv. Correct. 1.00 Maintenance Worker 2.00 Juv. Corrections Cook 6.00 Juv. Corrections Custodian 4.00 Office Services Specialist 4.00 Fiscal Support Technician 2.00 Office Services Technician 5.00 Juv. Corrections Support 3.00 208.00

### **COUNTY OF KERN**

|                                                 | <u>FTE</u> | <u>Positions</u> | <u>Sa</u> l | lary Range | <u>Steps</u> | Generic<br>Class |
|-------------------------------------------------|------------|------------------|-------------|------------|--------------|------------------|
| Chief Probation Officer                         | 1.00       | 1                |             | 141,810    | 5            |                  |
| Deputy Chief Probation Officer                  | 2.00       | 2                | 97,070      | 118,503    | 5            |                  |
| Probation Division Director                     | 7.00       | 7                | 78,725      | 96,106     | 5            | E, J             |
| Technology Services Supervisor                  | 1.00       | 1                | 75,604      | 92,297     | 5            |                  |
| Administrative Services Officer                 | 1.00       | 1                | 71,965      | 87,855     | 5            |                  |
| Assistant Division Director                     | 4.00       | 4                | 70,896      | 86,550     | 5            | J                |
| Network Systems Administrator                   | 1.00       | 1                | 68,426      | 83,534     | 5            |                  |
| Senior Systems Analyst                          | 1.00       | 1                | 68,426      | 83,534     | 5            |                  |
| System Analyst II                               | -          | 0                | 65,097      | 79,740     | 5            |                  |
| Sr. Information Syst. Specialist or             | 2.00       | 2                | 61,930      | 75,604     | 5            |                  |
| Probation Supervisor                            | 25.00      | 25               | 61,315      | 74,854     | 5            | D                |
| Information Syst. Specialist III                | 1.00       | 1                | 58,917      | 71,926     | 5            |                  |
| System Analyst I                                | 1.00       | 1                | 58,917      | 71,926     | 5            |                  |
| Accountant III                                  | 2.00       | 2                | 57,466      | 70,154     | 5            |                  |
| Deputy Probation Officer III                    | 58.00      | 58               | 55,772      | 68,086     | 5            | C, I             |
| Programmer II                                   | 1.00       | 1                | 54,128      | 66,079     | 5            |                  |
| Juvenile Corrections Food Services Supervisor   | 1.00       | 1                | 51,494      | 62,864     | 5            |                  |
| Information Syst. Specialist II                 | 1.00       | 1                | 50,730      | 61,930     | 5            |                  |
| Deputy Probation Officer II                     | 172.50     | 174              | 50,730      | 61,930     | 5            | В                |
| Juvenile Corrections Officer III                | 40.00      | 40               | 49,976      | 61,010     | 5            | Н                |
| Juvenile Corrections Facilty Maintenance Worker | 1.00       | 1                | 49,976      | 61,010     | 5            |                  |
| Information Syst. Specialist I                  | -          | 0                | 48,261      | 58,917     | 5            |                  |
| Programmer I                                    | 1.00       | 1                | 48,261      | 58,917     | 5            |                  |
| Accountant II                                   | -          | 0                | 47,782      | 58,332     | 5            |                  |
| Department Analyst II                           | 1.00       | 1                | 45,006      | 54,943     | 5            |                  |
| Juvenile Corrections Officer II                 | 115.00     | 115              | 44,338      | 54,128     | 5            | G                |
| Juvenile Corrections Maintenance Worker         | 2.00       | 2                | 44,338      | 54,128     | 5            |                  |
| Juvenile Corrections Senior Cook                | 3.00       | 3                | 44,338      | 54,128     | 5            |                  |