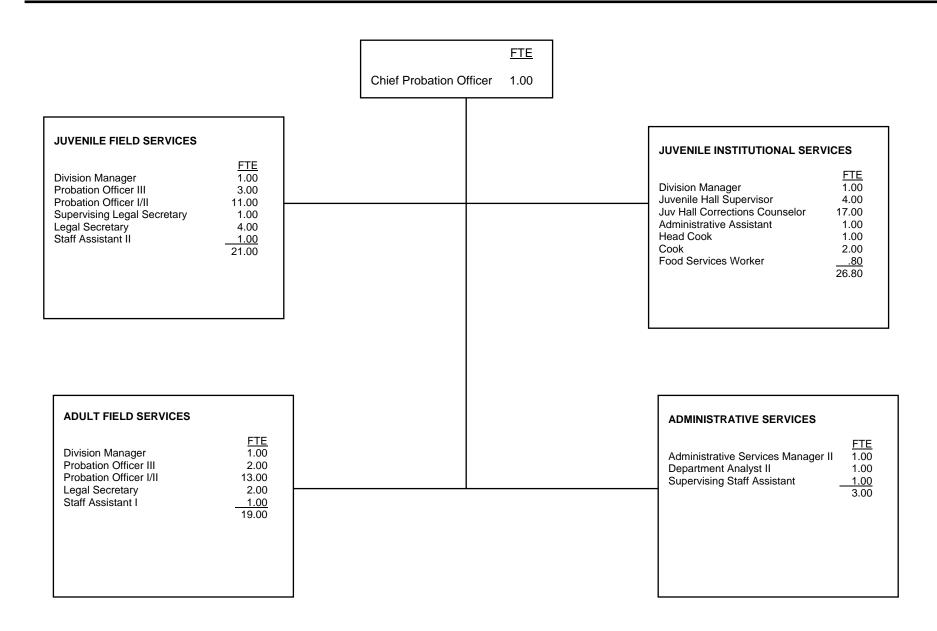

#### **ADMINISTRATIVE SERVICES**

FTE Assistant Chief Probation Officer 1.00 Administrative Chief of Staff 1.00 Senior Dept'l Personnel Officer 1.00 Admin/Financial Svcs Manager 1.00 Information Systems Manager 1.00 Unit Supervisor 3.00 Information Systems Analyst 2.00 Departmental Personnel Officer I 3.00 Senior Management Analyst 1.00 **Program Services Coordinator** 1.00 Probation Project Coordinator 1.00 Supervising Financial Svs SpcIst 2.00 Management Analyst 2.00 Deputy Probation Officer III 1.00 Supervising Admin Specialist 1.00 Staff Development Specialist 2.00 Information Systems Specialist 2.00 Admin Specialist II 1.00 Financial Services Specialist II 5.00 Senior Accountant 1.00 Secretary II 2.00 Human Resources Technician 1.00 Store Keeper II 1.00 Information Systems Tech II 2.00 Accounting Specialist II 1.00 Accounting Specialist I 1.00 Specialist Clerk II 3.00 Account Clerk II 1.00 Payroll Records Clerk 4.00 Specialist Clerk I 1.00 Clerk II 2.00 Supply Clerk I 1.00 Administrative Intern (SAN) 1.00 54.00

#### **ADULT SERVICES**

|                              | FTE    |
|------------------------------|--------|
| Division Director            | 1.00   |
| Program Manager              | 3.00   |
| Unit Supervisor              | 9.00   |
| Management Analyst           | 1.00   |
| Deputy Probation Officer III | 80.00  |
| Deputy Probation Officer II  | 17.00  |
| Deputy Probation Officer I   | 1.00   |
| Supervising Clerk II         | 2.00   |
| Secretary II                 | 1.00   |
| Supervising Clerk I          | 2.00   |
| Specialist Clerk II          | 6.00   |
| Transcriptionist             | 4.00   |
| Specialist Clerk I           | 9.00   |
| Clerk II                     | 2.00   |
|                              | 138.00 |
|                              |        |

#### **JUVENILE SERVICES**

|                              | <u>FTE</u> |
|------------------------------|------------|
| Division Director            | 1.00       |
| Program Manager              | 3.00       |
| Unit Supervisor              | 10.00      |
| Management Analyst           | 1.00       |
| Deputy Probation Officer III | 72.00      |
| Deputy Probation Officer II  | 25.00      |
| Program/Financial Specialist | 2.00       |
| Supervising Clerk II         | 2.00       |
| Secretary II                 | 1.00       |
| Administrative Assistant     | 1.00       |
| Transportation Worker        | 1.00       |
| Specialist Clerk II          | 9.00       |
| Secretary I                  | 1.00       |
| Transcriptionist             | 3.00       |
| Specialist Clerk I           | 13.00      |
| Clerk II                     | 3.00       |
|                              | 148.00     |
|                              |            |

#### JUVENILE INSTITUTIONS

| Division Director Superintendent, Juvenile Hall Camp Superintendent Assistant Superintendent Institutional Supervisor II Deputy Probation Officer III Institutional Supervisor I Juvenile Institutional Officer III Juvenile Institutional Officer II Secretary II Store Keeper II Juvenile Institutional Officer I Transportation Worker Specialist Clerk II Secretary I Transcriptionist Specialist Clerk I Senior Food Service Worker Supply Clerk II Supply Clerk II Food Service Worker Laundry Service Worker Juvenile Institutional Officer Int. Transportation Worker (SAN) Specialist Clerk I (SAN) | FTE<br>1.00<br>1.00<br>1.00<br>9.00<br>20.00<br>18.00<br>20.00<br>1.00<br>2.00<br>2.00<br>1.00<br>3.00<br>7.00<br>3.00<br>7.00<br>2.00<br>1.00<br>3.00<br>7.00<br>2.00<br>1.00 |
|--------------------------------------------------------------------------------------------------------------------------------------------------------------------------------------------------------------------------------------------------------------------------------------------------------------------------------------------------------------------------------------------------------------------------------------------------------------------------------------------------------------------------------------------------------------------------------------------------------------|--------------------------------------------------------------------------------------------------------------------------------------------------------------------------------|
|                                                                                                                                                                                                                                                                                                                                                                                                                                                                                                                                                                                                              |                                                                                                                                                                                |
| rood Service worker (SAIN)                                                                                                                                                                                                                                                                                                                                                                                                                                                                                                                                                                                   | 281.00                                                                                                                                                                         |
|                                                                                                                                                                                                                                                                                                                                                                                                                                                                                                                                                                                                              | 201.00                                                                                                                                                                         |
|                                                                                                                                                                                                                                                                                                                                                                                                                                                                                                                                                                                                              |                                                                                                                                                                                |