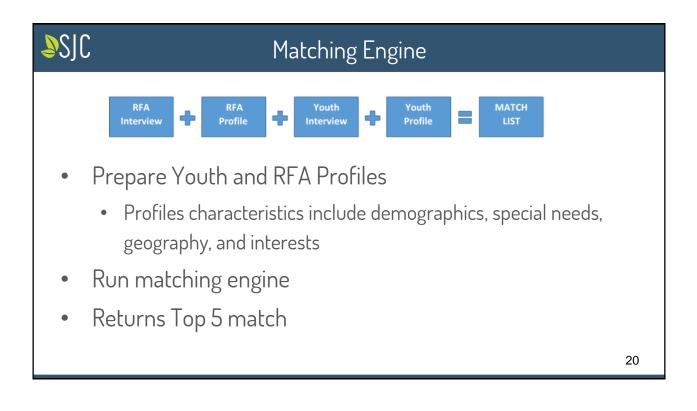

#### Vision

- Create a tool for collaboration and coordination of support services. Youth, family, and RFA would also have access.
- Serve as a centralized repository of youth information on a provided by data sharing partners.
- A matching engine would be hosted in tool and match youth profile to RFA profiles to identify the best match.

## Key Functions

- Data Sharing
- Collaboration
- RFA Matching Engine
- RFA / Provider
   Management
- Mapping

- RFA/Provider Portal
- Alerts
- Assessments/Reports
- Safety Info
- Provider (STRTP) Matching