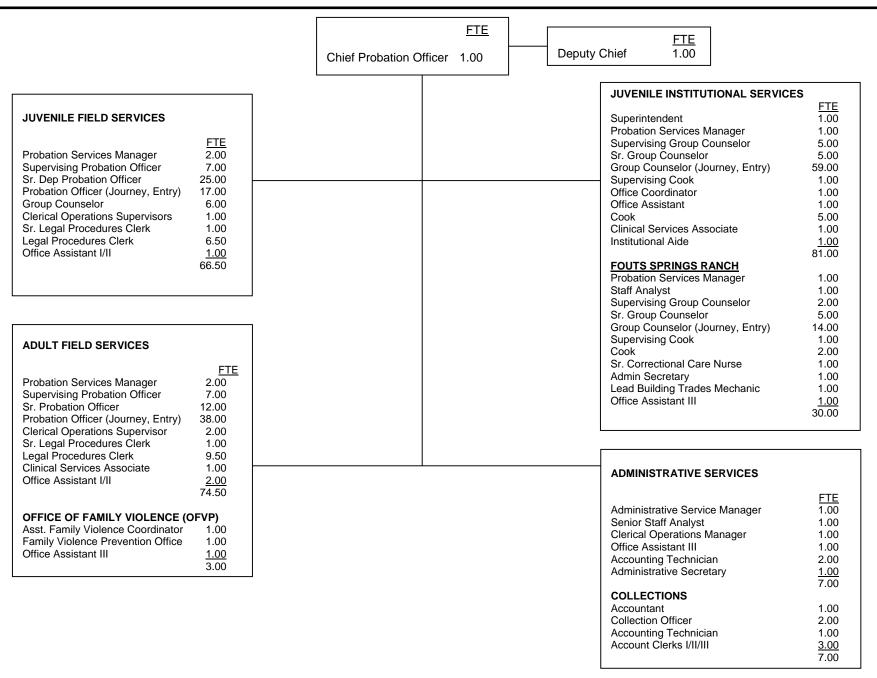

– 42,375 | 5     |                         |
| Senior Group Counselor            | 2.0        | 2                | 29,390 – 35,734 | 5     | 1                       |
| Senior Legal Secretary            | 2.0        | 2                | 24,772 - 30,098 | 5     |                         |
| Group Counselor II                | 9.0        | 9                | 25,417 - 30,867 | 5     | G                       |
| Legal Secretary                   | 1.0        | 1                | 22,464 - 27,310 | 5     |                         |
| Fiscal Assistant III              | <u>1.0</u> | <u>1</u>         | 21,403 – 26,021 | 5     |                         |
|                                   | 33.0       | 33               |                 |       |                         |

### COUNTY OF SOLANO



#### **COUNTY OF SOLANO**

|                                          | <u>FTE</u> | <u>Positions</u> | Salary Ra   | ange         | <u>Steps</u> | Generic<br><u>Class</u> |
|------------------------------------------|------------|------------------|-------------|--------------|--------------|-------------------------|
| Director Of Probation                    |            |                  |             |              |              |                         |
| *CPO Actual Salary:                      | 1.00       | 1                |             | \$130,521.82 |              |                         |
| Asst Director of Probation               | 1.00       | 1                | 89,489.42 - | 108,776.66   | 5            |                         |
| Super of Juv Detention Facilty