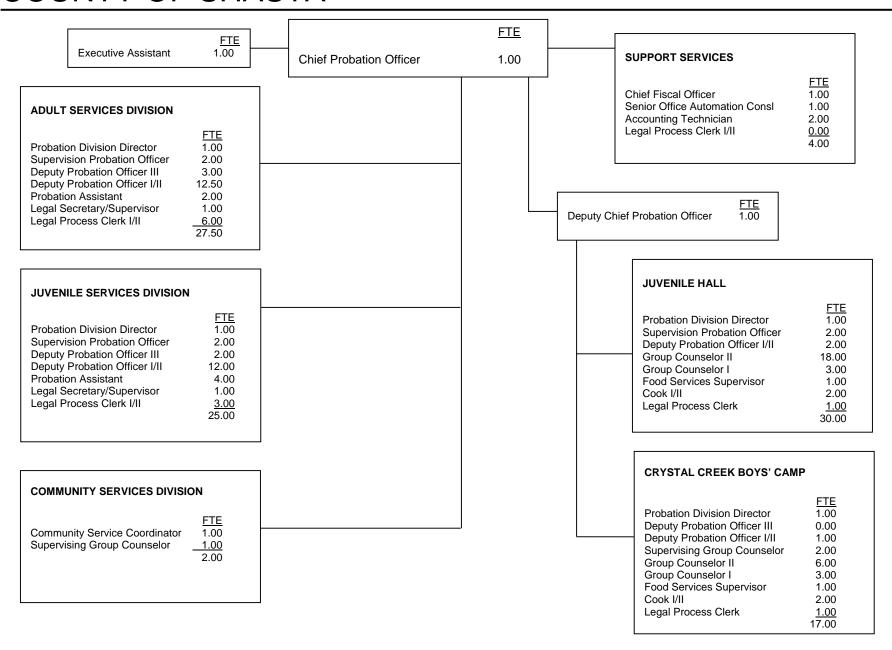

## **COUNTY OF BUTTE**

|                                                                                                        |                                       | Chief Probation Officer 1.00 Asst. CPO 1.00 2.00                                                                        |                                                                                                                                                                                                                                                                       |
|--------------------------------------------------------------------------------------------------------|---------------------------------------|-------------------------------------------------------------------------------------------------------------------------|-----------------------------------------------------------------------------------------------------------------------------------------------------------------------------------------------------------------------------------------------------------------------|
| JUVENILE FIELD SERVICES  Supervising Probation Officer Probation Officer III/II/I Probation Technician | FTE<br>4.00<br>22.50<br>7.00<br>33.50 |                                                                                                                         | JUVENILE INSTITUTIONAL SERVICES  Superintendent 1.00 Assistant Superintendent 1.00 Supervising Juvenile Hall Counselor 6.00 Juvenile Hall Counselor II/I 35.00 Administrative Services Asst. 1.00 Supervising Cook 1.00 Senior Cook 2.00 Office Specialist 1.00 48.00 |
| ADULT FIELD SERVICES  Supervising Probation Officer Probation Officer III/II/I Probation Technician    | FTE<br>3.00<br>26.50<br>4.00<br>33.50 | VICTIM WITNESS  Probation Officer III 1.00 Probation Technician 2.50 Accountant 1.50 Office Specialist Senior 1.00 6.00 | ADMINISTRATIVE SERVICES   FTE                                                                                                                                                                                                                                         |

### **COUNTY OF BUTTE**

| Chief Probation Officer                  | <u>FTE</u><br>1.00 | Positions<br>1 | <u>Salary Range</u><br>108,054 | <u>Steps</u> | Generic<br><u>Class</u> |
|------------------------------------------|--------------------|----------------|--------------------------------|--------------|-------------------------|
| Assistant Chief Probation Officer        | 1.00               | 1              | 74,076 – 90,048                | 5            | E                       |
| Superintendent – Juvenile Hall           | 1.00               | 1              | 59,268 - 72,036                | 5            | J                       |
| Assistant Superintendent – Juvenile Hall | 1.00               | 1              | 42,072 - 51,132                | 5            | 1                       |
| Supervising Administrative Analyst       | 1.00               | 1              | 52,776 - 64,152                | 5            |                         |
| Administrative Analyst Senior            | 3.00               | 3              | 43,464 - 52,824                | 5            |                         |
| Supervising Probation Officer            | 7.00               | 7              | 41,040 – 49,884                | 5            | D                       |
| Manager, Support Services                | 1.00               | 1              | 35,508 – 43,152                | 5            |                         |
| Supervisor, Support Services             | 1.00               | 1              | 29,964 - 36,432                | 5            |                         |
| Supervising Juvenile Hall Counselor      | 6.00               | 6              | 34,200 – 41,568                | 5            | Н                       |
| Supervising Cook                         | 1.00               | 1              | 31,068 – 37,764                | 5            |                         |
| Information Systems Analyst              | 1.00               | 1              | 53,664 - 65,232                | 5            |                         |
| Information Systems Technician           | 2.00               | 2              | 33,252 – 49,584                | 5            |                         |
| Probation Officer III/II/I               | 50.00              | 50             | 29,652 – 44,004                | 15           | A/B/C                   |
| Accountant                               | 2.00               | 2              | 32,796 - 39,864                | 5            |                         |
| Administrative Assistant Senior          | 1.00               | 1              | 29,832 - 36,264                | 5            |                         |
| Probation Technician                     | 13.50              | 13.5           | 26,172 – 31,812                | 5            |                         |
| Juvenile Hall Counselor II/I             | 35.00              | 35             | 25,284 – 33,960                | 10           | F/G                     |
| Accounting Specialist                    | 1.50               | 1.5            | 24,408 – 29,664                | 5            |                         |
| Senior Cook                              | 2.00               | 2              | 24,408 – 29,664                | 5            |                         |
| Office Specialist Senior                 | 3.00               | 3              | 17,388 – 25,680                | 15           |                         |
| Legal Office Specialist                  | 14.00              | 14             | 24,672 – 29,988                | 5            |                         |
| Inventory Warehouse Specialist           | <u>1.00</u>        | _1             | 21,552 – 26,196                | 5            |                         |
|                                          | 150.00             | 150            |                                |              |                         |

Salaries effective from 01/01/05