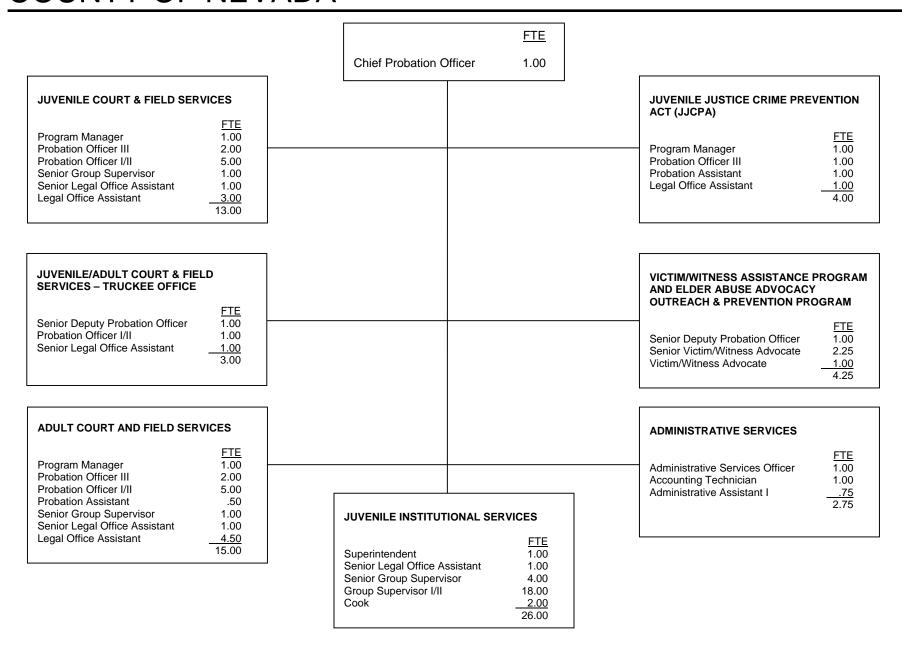

## **COUNTY OF CALAVERAS**

### **COUNTY OF CALAVERAS**

|                                   | <u>FTE</u>  | <u>Positions</u> | Salary Range    | <u>Steps</u> | Generic<br><u>Class</u> |
|-----------------------------------|-------------|------------------|-----------------|--------------|-------------------------|
| Chief Probation Officer           | 1.00        | 1                | \$ 89,877       | 1            |                         |
| Asst. Chief Probation Officer     | 1.00        | 1                | 56,347 - 68,453 | 5            | D,E                     |
| Deputy Probation Officer III      | 2.00        | 2                | 45,011 - 54,746 | 5            | C,D                     |
| Deputy Probation Officer I/II     | 9.00        | 9                | 32,427 - 46,322 | 10           | A,B                     |
| Account Technician                | 1.00        | 1                | 33,613 - 40,851 | 5            |                         |
| Juvenile Hall Program Coordinator | 1.00        | 1                | 32,427 - 39,416 | 5            |                         |
| Adult Legal Clerical Assistant    | 1.00        | 1                | 24,586 - 29,910 | 5            |                         |
| Juvenile Legal Clerical Assistant | 2.00        | 2                | 24,586 - 29,910 | 5            |                         |
| Adult Clerical Assistant II       | <u>1.00</u> | <u>1</u>         | 21,237 - 25,792 | 5            |                         |
|                                   | 19.00       | 19               |                 |              |                         |