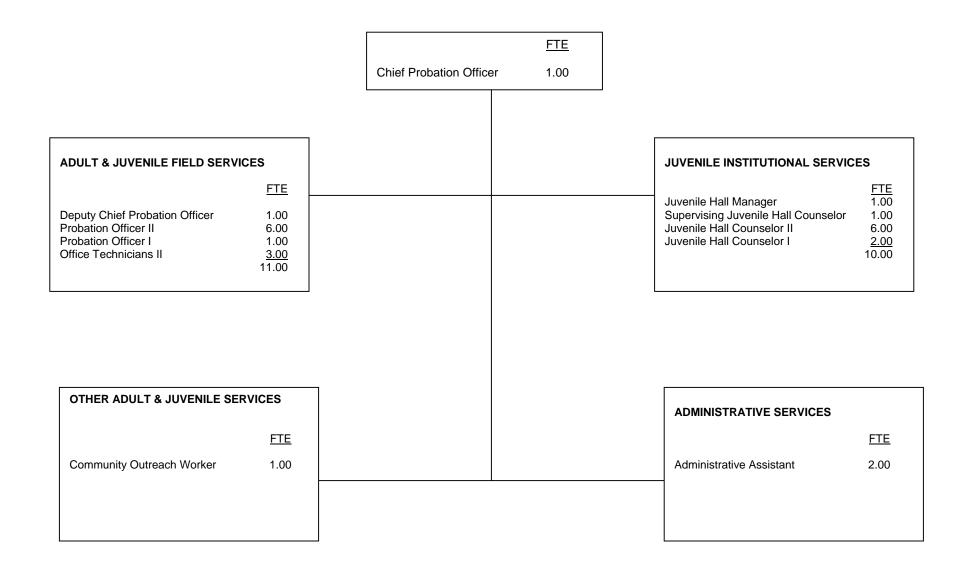

## COUNTY OF ALAMEDA

Chief Probation Officer 1.00
Assistant Chief Probation Officer 2.00
3.00

#### ADMINISTRATIVE SERVICES

| TRAINING UNIT                                                                                       |                                             |
|-----------------------------------------------------------------------------------------------------|---------------------------------------------|
| Special Services Supervisor<br>Staff Development Specialist<br>Secretary I<br>Administrative Intern | FTE<br>1.00<br>1.00<br>1.00<br>1.00<br>4.00 |

#### **JUVENILE INSTITUTION SERVICES** <u>FTE</u> 1.00 **Division Director** Superintendent of Juvenile Hall 1.00 Camp Superintendent 1.00 Program Manager 2.00 Senior Institutional Supervisor 2.00 Unit Supervisor 1.00 Institutional Supervisor II 12.00 Deputy Probation Officer III 5.00 Food Service Manager 1.00 Deputy Probation Officer II 1.00 Institutional Supervisor I 13.00 Secretary II 2.00 Supervising Clerk II 2.00 Supervising Cook 1.00 Group Counselor III 24.50 Group Counselor II 148.00 Group Counselor I 2.00 Group Counselor Intermittent 18.75 First Cook 1.00 Transportation Worker 1.00 Transportation Worker (SAN) 0.50 Secretary I 1.00 Transcriptionist 1.00 Specialist Clerk 5.00 Cook 12.00 Data Input Clerk 4.00 Clerk II 1.00 Supply Clerk II 2.00 Food Service Worker 7.00 Supply Clerk I 3.00 275.50

### ADULT FIELD SERVICES

|                                | <u>FTE</u>   |
|--------------------------------|--------------|
| Division Director              | 1.00         |
| Program Manager                | 1.00         |
| Unit Supervisor                | 8.00         |
| Deputy Probation Officer III   | 56.50        |
| Deputy Probation Officer II    | 31.00        |
| Deputy Probation Officer I     | 4.00         |
| Deputy Probation Officer (SAN) | 3.00         |
| Supervising Clerk II           | 1.00         |
| Supervising Secretary I        | 2.00         |
| Secretary II                   | 1.00         |
| Secretary I                    | 1.00         |
| Transcriptionist               | 11.50        |
| Specialist Clerk               | 7.00         |
| Clerk II                       | <u>10.00</u> |
|                                | 138.00       |
|                                |              |

#### **JUVENILE FIELD SERVICES**

| Division Director              | 1.00         |
|--------------------------------|--------------|
| Program Manager                | 3.00         |
| Unit Supervisor                | 16.00        |
| Management Analyst             | 2.00         |
| Program/Financial Specialist   | 1.00         |
| Deputy Probation Officer III   | 90.75        |
| Deputy Probation Officer II    | 47.50        |
| Deputy Probation Officer (SAN) | 3.00         |
| Administrative Specialist II   | 1.00         |
| Supervising Clerk II           | 1.00         |
| Storekeeper                    | 1.00         |
| Transportation Worker          | 2.00         |
| Secretary I                    | 1.00         |
| Transcriptionist               | 11.00        |
| Transportation Worker (SAN)    | 5.00         |
| Specialist Clerk               | 12.00        |
| Clerk II                       | 7.50         |
| Probation Intern               | <u>14.50</u> |
|                                | 220.25       |