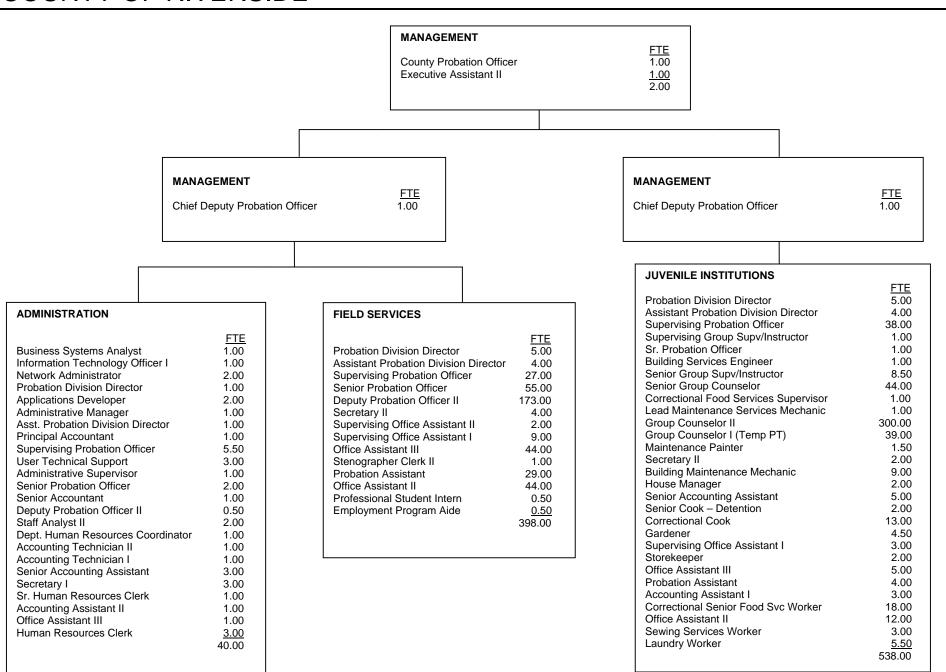

### **COUNTY OF IMPERIAL**

### **COUNTY OF IMPERIAL**

|                                   | <u>FTE</u> | <u>Positions</u> | Salary Range    | <u>Steps</u> | Generic<br><u>Class</u> |
|-----------------------------------|------------|------------------|-----------------|--------------|-------------------------|
| Chief Probation Officer           | 1.00       | 1                | \$ 99,394       | 5            |                         |
| Chief Deputy Probation Officer    | 2.00       | 2                | 59,525 - 76,006 | 5            |                         |
| Probation Division Managers       | 3.00       | 3                | 50,422 - 64,472 | 5            | E, J                    |
| Supervising Probation Officer III | 4.00       | 6                | 43,770 – 55,944 | 5            | D, I                    |
| Facility Manager                  | 1.00       | 1                | 41,979 – 53,662 | 5            | J                       |
| Receiving Home Coordinator        | 1.00       | 1                | 40,508 - 51,701 | 5            |                         |
| Deputy Probation Officer II       | 41.00      | 48               | 39,655 - 50,656 | 5            | B,C,H                   |
| Fiscal Manager                    | 1.00       | 1                | 39,016 - 49,825 | 5            |                         |
| Child Care Worker Supervisor      | 5.00       | 5                | 39,854 - 41,979 | 5            |                         |
| Shift Supervisor                  | 7.00       | 7                | 32,854 - 41,979 | 5            | Н                       |
| Office Supervisor I               | 1.00       | 1                | 32,044 - 40,913 | 5            |                         |
| Deputy Probation Officer I        | 5.00       | 5                | 31,724 - 40,529 | 5            | Α                       |
| Food Supervisor                   | 1.00       | 1                | 26,565 - 34,005 | 5            |                         |
| Juvenile Officers                 | 14.00      | 18               | 25,584 - 32,705 | 5            | G                       |
| Advocate Specialists              | 3.00       | 3                | 25,456 - 32,513 | 5            |                         |
| Office Technician                 | 4.00       | 5                | 25,200 - 32,150 | 5            |                         |
| Probation Assistant               | 5.00       | 5                | 24,625 - 31,468 | 5            | F                       |
| Child Care Worker                 | 13.00      | 13               | 23,900 - 30,530 | 5            |                         |
| Cook                              | 4.00       | 4                | 23,772 - 30,360 | 5            |                         |
| Account Clerk III                 | 1.00       | 1                | 23,260 - 29,763 | 5            |                         |
| Office Assistant III              | 1.00       | 1                | 22,812 - 29,166 | 5            |                         |
| Office Assistant II               | 5.00       | 6                | 20,573 - 26,288 | 5            |                         |
|                                   | 123.00     | 138              |                 |              |                         |