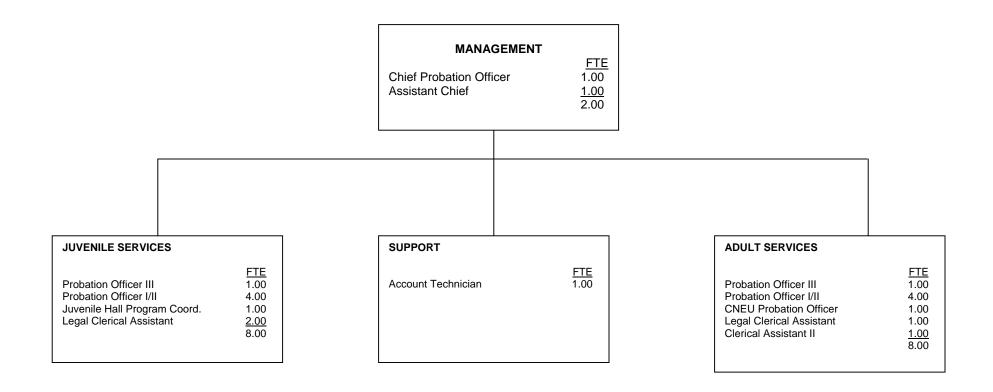

## **COUNTY OF CALAVERAS**

### **COUNTY OF CALAVERAS**

|                                   | <u>FTE</u>  | <u>Positions</u> | Salary Range    | <u>Steps</u> | Generic<br><u>Class</u> |
|-----------------------------------|-------------|------------------|-----------------|--------------|-------------------------|
| Chief Probation Officer           | 1.00        | 1                | \$ 89,877       | 1            |                         |
| Asst. Chief Probation Officer     | 1.00        | 1                | 56,347 - 68,453 | 5            | D,E                     |
| Deputy Probation Officer III      | 2.00        | 2                | 45,011 - 54,746 | 5            | C,D                     |
| Deputy Probation Officer I/II     | 9.00        | 9                | 32,427 - 46,322 | 10           | A,B                     |
| Account Technician                | 1.00        | 1                | 33,613 - 40,851 | 5            |                         |
| Juvenile Hall Program Coordinator | 1.00        | 1                | 32,427 - 39,416 | 5            |                         |
| Adult Legal Clerical Assistant    | 1.00        | 1                | 24,586 - 29,910 | 5            |                         |
| Juvenile Legal Clerical Assistant | 2.00        | 2                | 24,586 - 29,910 | 5            |                         |
| Adult Clerical Assistant II       | <u>1.00</u> | <u>1</u>         | 21,237 - 25,792 | 5            |                         |
|                                   | 19.00       | 19               |                 |              |                         |