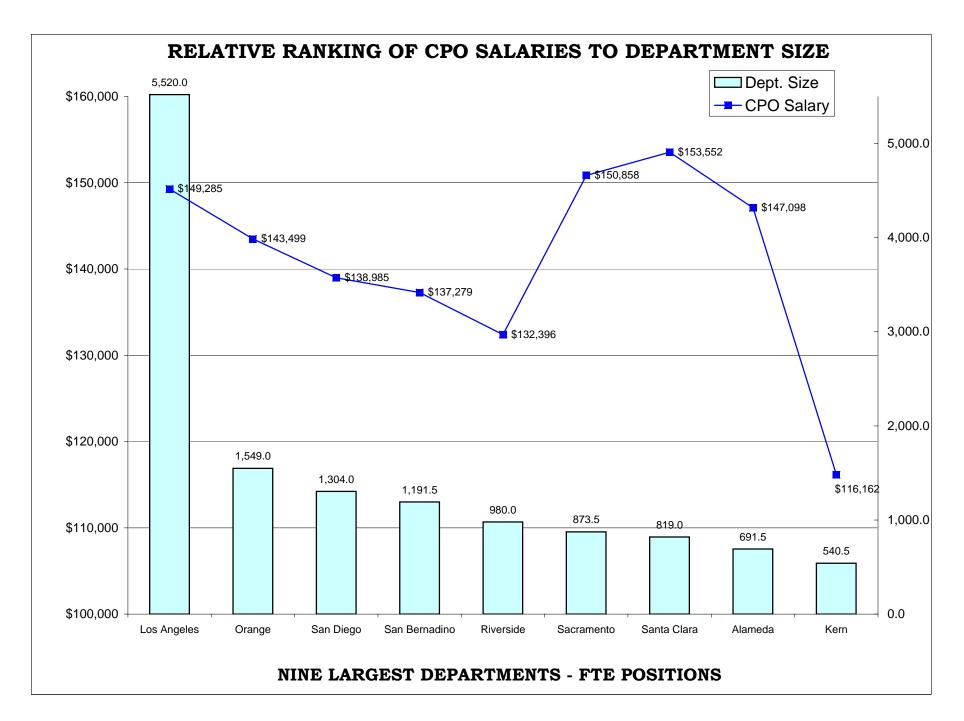

### TABLE OF CONTENTS

|                                                                       | <u>Page</u> |
|-----------------------------------------------------------------------|-------------|
| STATE AGENCIES                                                        |             |
| California Department of Corrections                                  | 133         |
| California Youth Authority                                            | 134         |
| COMPARISON OF BENEFITS                                                |             |
| Retirement Systems                                                    | 136         |
| Insurance Programs                                                    | 143         |
| Annual Paid Days Off                                                  | 149         |
| Premium Pays                                                          | 154         |
| COMPARISON OF ARMED PERSONNEL                                         | 162         |
| COMPARISON OF GENERIC CLASSIFICATIONS                                 |             |
| Comparison of County Population - Department Size &                   |             |
| CPO Salary (Alphabetical Order)                                       | 169         |
| Comparison of County Population - Department Size &                   |             |
| CPO Salary (Population Rank)                                          | 170         |
| Comparison of County Population - Department Size &                   |             |
| CPO Salary (FTE Rank)                                                 | 171         |
| Comparison of County Population - Department Size &                   |             |
| CPO Salary (CPO Salary Rank)                                          | 172         |
| Probation Services - Entry Through Senior Classifications             | 173         |
| Probation Services - First Level Supervisor & Manager Classifications | 174         |
| Probation Services - Entry Through Senior Salary Ranges               | 175         |
| Probation Services - First Level Supervisor & Manager Salary Ranges   | 176         |
| Institutions - Entry Through Senior Classifications                   | 177         |
| Institutions - First Level Supervisor & Manager Classifications       | 178         |
| Institutions - Entry Through Senior Salary Ranges                     | 179         |
| Institutions - First Level Supervisor & Manager Salary Ranges         | 180         |
| Summary of Probation Services Rankings                                | 181         |
| BAR CHARTS- COMPARISON OF GENERIC CLASSES                             |             |
| Relative Ranking of CPO Salaries to Department Size                   | 183         |
| Relative Ranking of Supervisor Salaries to Department Size            |             |
| Relative Ranking of Highest Level Salaries to Department Size         | 195         |
|                                                                       |             |