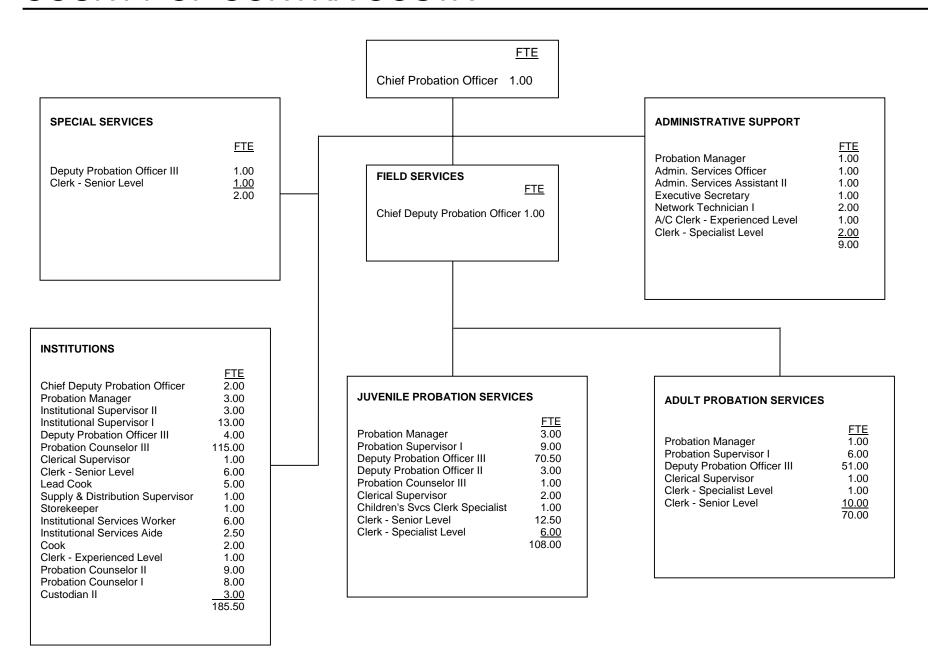

## COUNTY OF ALAMEDA

Chief Probation Officer 1.00
Assistant Chief Probation Officer 2.00
3.00

#### ADMINISTRATIVE SERVICES

| TRAINING UNIT                                                                                       |                                             |
|-----------------------------------------------------------------------------------------------------|---------------------------------------------|
| Special Services Supervisor<br>Staff Development Specialist<br>Secretary I<br>Administrative Intern | FTE<br>1.00<br>1.00<br>1.00<br>1.00<br>4.00 |

#### **JUVENILE INSTITUTION SERVICES** <u>FTE</u> 1.00 **Division Director** Superintendent of Juvenile Hall 1.00 Camp Superintendent 1.00 Program Manager 2.00 Senior Institutional Supervisor 2.00 Unit Supervisor 1.00 Institutional Supervisor II 12.00 Deputy Probation Officer III 5.00 Food Service Manager 1.00 Deputy Probation Officer II 1.00 Institutional Supervisor I 13.00 Secretary II 2.00 Supervising Clerk II 2.00 Supervising Cook 1.00 Group Counselor III 24.50 Group Counselor II 148.00 Group Counselor I 2.00 Group Counselor Intermittent 18.75 First Cook 1.00 Transportation Worker 1.00 Transportation Worker (SAN) 0.50 Secretary I 1.00 Transcriptionist 1.00 Specialist Clerk 5.00 Cook 12.00 Data Input Clerk 4.00 Clerk II 1.00 Supply Clerk II 2.00 Food Service Worker 7.00 Supply Clerk I 3.00 275.50

### ADULT FIELD SERVICES

|                                | <u>FTE</u>   |
|--------------------------------|--------------|
| Division Director              | 1.00         |
| Program Manager                | 1.00         |
| Unit Supervisor                | 8.00         |
| Deputy Probation Officer III   | 56.50        |
| Deputy Probation Officer II    | 31.00        |
| Deputy Probation Officer I     | 4.00         |
| Deputy Probation Officer (SAN) | 3.00         |
| Supervising Clerk II           | 1.00         |
| Supervising Secretary I        | 2.00         |
| Secretary II                   | 1.00         |
| Secretary I                    | 1.00         |
| Transcriptionist               | 11.50        |
| Specialist Clerk               | 7.00         |
| Clerk II                       | <u>10.00</u> |
|                                | 138.00       |
|                                |              |

#### **JUVENILE FIELD SERVICES**

| Division Director              | 1.00         |
|--------------------------------|--------------|
| Program Manager                | 3.00         |
| Unit Supervisor                | 16.00        |
| Management Analyst             | 2.00         |
| Program/Financial Specialist   | 1.00         |
| Deputy Probation Officer III   | 90.75        |
| Deputy Probation Officer II    | 47.50        |
| Deputy Probation Officer (SAN) | 3.00         |
| Administrative Specialist II   | 1.00         |
| Supervising Clerk II           | 1.00         |
| Storekeeper                    | 1.00         |
| Transportation Worker          | 2.00         |
| Secretary I                    | 1.00         |
| Transcriptionist               | 11.00        |
| Transportation Worker (SAN)    | 5.00         |
| Specialist Clerk               | 12.00        |
| Clerk II                       | 7.50         |
| Probation Intern               | <u>14.50</u> |
|                                | 220.25       |