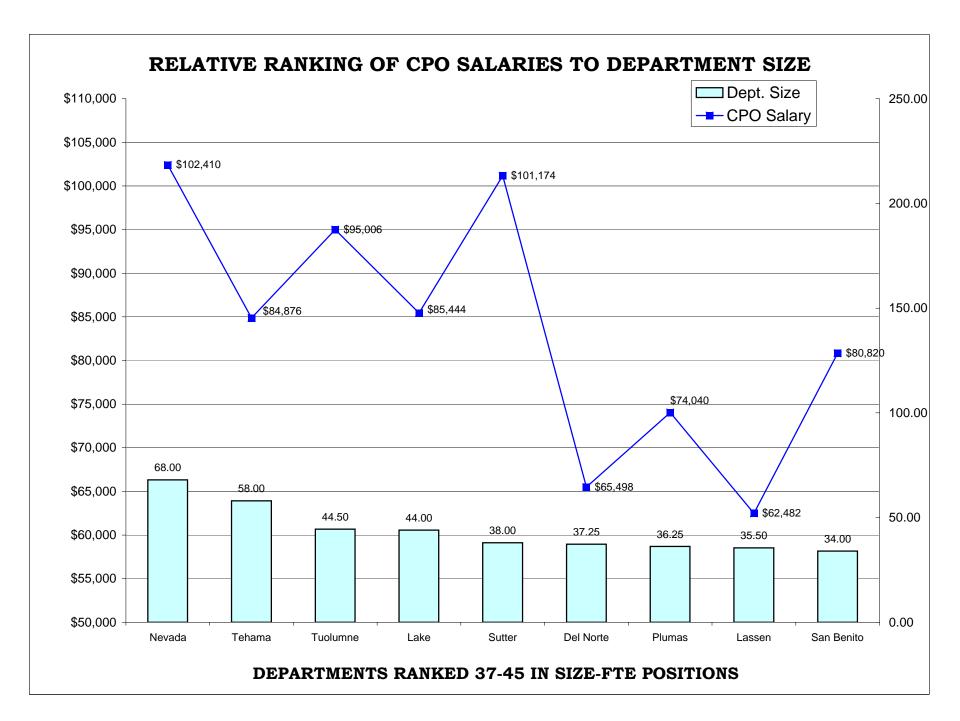

### TABLE OF CONTENTS

|                                                                       | <u>Page</u> |
|-----------------------------------------------------------------------|-------------|
| STATE AGENCIES                                                        |             |
| California Department of Corrections                                  | 133         |
| California Youth Authority                                            | 134         |
| COMPARISON OF BENEFITS                                                |             |
| Retirement Systems                                                    | 136         |
| Insurance Programs                                                    | 143         |
| Annual Paid Days Off                                                  | 149         |
| Premium Pays                                                          | 154         |
| COMPARISON OF ARMED PERSONNEL                                         | 162         |
| COMPARISON OF GENERIC CLASSIFICATIONS                                 |             |
| Comparison of County Population - Department Size &                   |             |
| CPO Salary (Alphabetical Order)                                       | 169         |
| Comparison of County Population - Department Size &                   |             |
| CPO Salary (Population Rank)                                          | 170         |
| Comparison of County Population - Department Size &                   |             |
| CPO Salary (FTE Rank)                                                 | 171         |
| Comparison of County Population - Department Size &                   |             |
| CPO Salary (CPO Salary Rank)                                          | 172         |
| Probation Services - Entry Through Senior Classifications             | 173         |
| Probation Services - First Level Supervisor & Manager Classifications | 174         |
| Probation Services - Entry Through Senior Salary Ranges               | 175         |
| Probation Services - First Level Supervisor & Manager Salary Ranges   | 176         |
| Institutions - Entry Through Senior Classifications                   | 177         |
| Institutions - First Level Supervisor & Manager Classifications       | 178         |
| Institutions - Entry Through Senior Salary Ranges                     | 179         |
| Institutions - First Level Supervisor & Manager Salary Ranges         | 180         |
| Summary of Probation Services Rankings                                | 181         |
| BAR CHARTS- COMPARISON OF GENERIC CLASSES                             |             |
| Relative Ranking of CPO Salaries to Department Size                   | 183         |
| Relative Ranking of Supervisor Salaries to Department Size            |             |
| Relative Ranking of Highest Level Salaries to Department Size         | 195         |
|                                                                       |             |