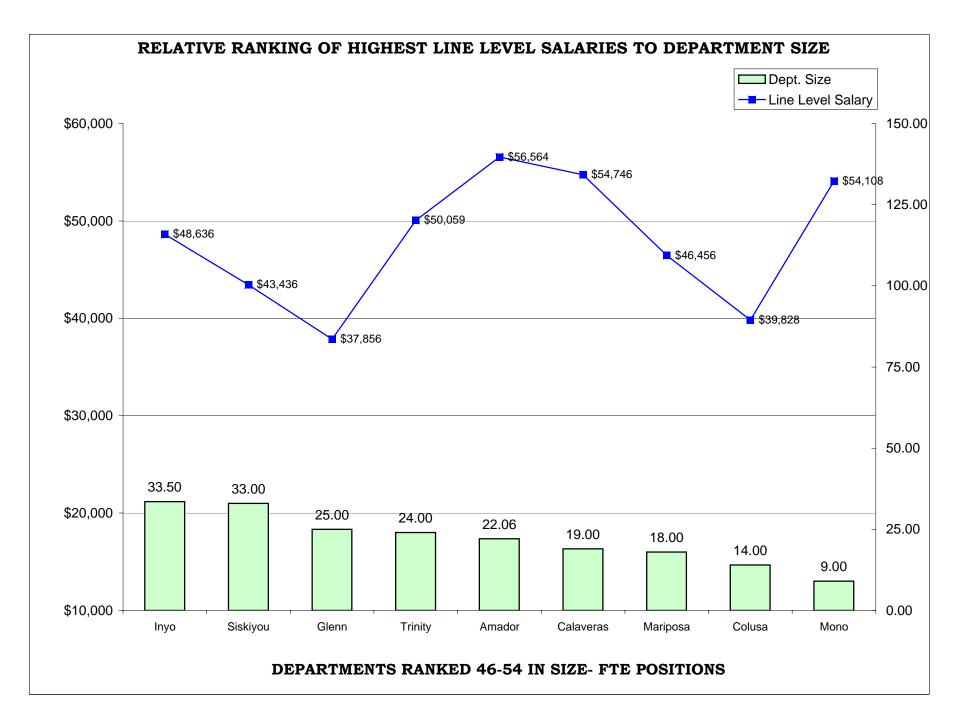

### TABLE OF CONTENTS

|                                                                       | <u>Page</u> |
|-----------------------------------------------------------------------|-------------|
| STATE AGENCIES                                                        |             |
| California Department of Corrections                                  | 133         |
| California Youth Authority                                            | 134         |
| COMPARISON OF BENEFITS                                                |             |
| Retirement Systems                                                    | 136         |
| Insurance Programs                                                    | 143         |
| Annual Paid Days Off                                                  | 149         |
| Premium Pays                                                          | 154         |
| COMPARISON OF ARMED PERSONNEL                                         | 162         |
| COMPARISON OF GENERIC CLASSIFICATIONS                                 |             |
| Comparison of County Population - Department Size &                   |             |
| CPO Salary (Alphabetical Order)                                       | 169         |
| Comparison of County Population - Department Size &                   |             |
| CPO Salary (Population Rank)                                          | 170         |
| Comparison of County Population - Department Size &                   |             |
| CPO Salary (FTE Rank)                                                 | 171         |
| Comparison of County Population - Department Size &                   |             |
| CPO Salary (CPO Salary Rank)                                          | 172         |
| Probation Services - Entry Through Senior Classifications             | 173         |
| Probation Services - First Level Supervisor & Manager Classifications | 174         |
| Probation Services - Entry Through Senior Salary Ranges               | 175         |
| Probation Services - First Level Supervisor & Manager Salary Ranges   | 176         |
| Institutions - Entry Through Senior Classifications                   | 177         |
| Institutions - First Level Supervisor & Manager Classifications       | 178         |
| Institutions - Entry Through Senior Salary Ranges                     | 179         |
| Institutions - First Level Supervisor & Manager Salary Ranges         | 180         |
| Summary of Probation Services Rankings                                | 181         |
| BAR CHARTS- COMPARISON OF GENERIC CLASSES                             |             |
| Relative Ranking of CPO Salaries to Department Size                   | 183         |
| Relative Ranking of Supervisor Salaries to Department Size            |             |
| Relative Ranking of Highest Level Salaries to Department Size         | 195         |
|                                                                       |             |