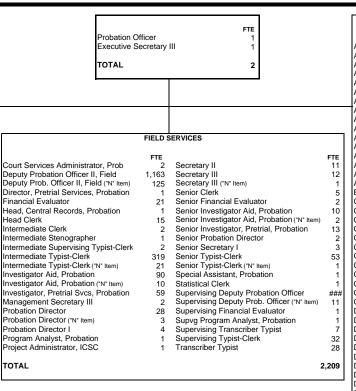

## SALARY SCHEDULES AND ORGANIZATIONAL CHARTS BY COUNTY

Salary schedules list each job classification for the department in descending order from highest to lowest annual salary, using the <u>top step</u> for each range. This is followed by FTE (full-time equivalents), number of positions (to account for half-time workers), salary range, and number of steps. In addition, ten generic classes have been identified and labeled with a letter code as follows:

#### Probation/Field Services:

- A. Entry Level
- B. Journey Level
- C. Advanced Journey/Senior
- D. First Line Supervisor
- E. First Line Manager/Director

#### Institutions/Custody:

- F. Entry Level
- G. Journey Level
- H. Advanced Journey/Lead
- I. First Line Supervisor
- J. First Line Manager/Director

Organizational charts display staff by major divisions.