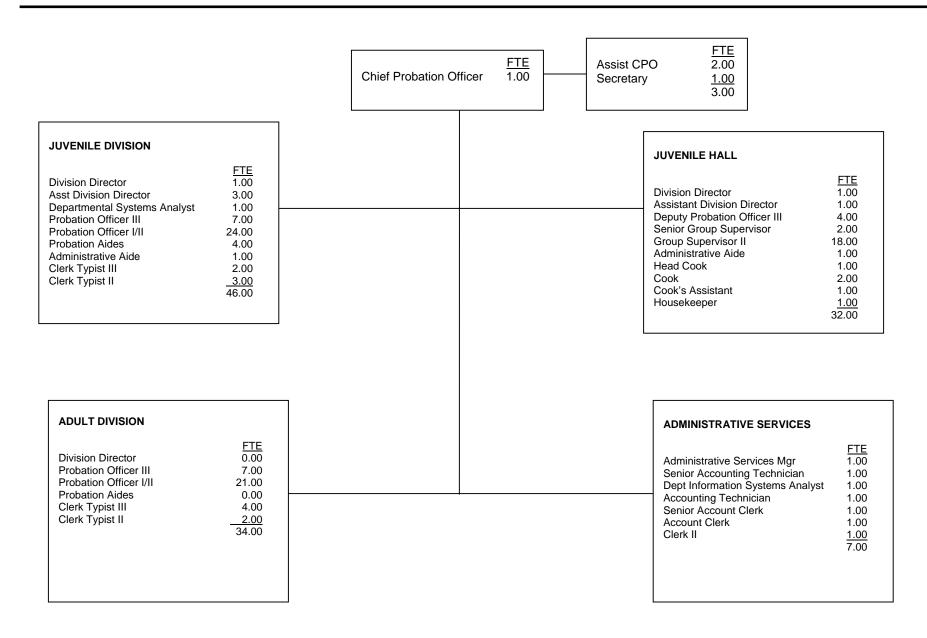

## COUNTY OF ALAMEDA

Chief Probation Officer 1.00
Assistant Chief Probation Officer 2.00
3.00

#### ADMINISTRATIVE SERVICES

| TRAINING UNIT                                                                                       |                                             |
|-----------------------------------------------------------------------------------------------------|---------------------------------------------|
| Special Services Supervisor<br>Staff Development Specialist<br>Secretary I<br>Administrative Intern | FTE<br>1.00<br>1.00<br>1.00<br>1.00<br>4.00 |

#### **JUVENILE INSTITUTION SERVICES** <u>FTE</u> 1.00 **Division Director** Superintendent of Juvenile Hall 1.00 Camp Superintendent 1.00 Program Manager 2.00 Senior Institutional Supervisor 2.00 Unit Supervisor 1.00 Institutional Supervisor II 12.00 Deputy Probation Officer III 5.00 Food Service Manager 1.00 Deputy Probation Officer II 1.00 Institutional Supervisor I 13.00 Secretary II 2.00 Supervising Clerk II 2.00 Supervising Cook 1.00 Group Counselor III 24.50 Group Counselor II 148.00 Group Counselor I 2.00 Group Counselor Intermittent 18.75 First Cook 1.00 Transportation Worker 1.00 Transportation Worker (SAN) 0.50 Secretary I 1.00 Transcriptionist 1.00 Specialist Clerk 5.00 Cook 12.00 Data Input Clerk 4.00 Clerk II 1.00 Supply Clerk II 2.00 Food Service Worker 7.00 Supply Clerk I 3.00 275.50

### ADULT FIELD SERVICES

|                                | <u>FTE</u>   |
|--------------------------------|--------------|
| Division Director              | 1.00         |
| Program Manager                | 1.00         |
| Unit Supervisor                | 8.00         |
| Deputy Probation Officer III   | 56.50        |
| Deputy Probation Officer II    | 31.00        |
| Deputy Probation Officer I     | 4.00         |
| Deputy Probation Officer (SAN) | 3.00         |
| Supervising Clerk II           | 1.00         |
| Supervising Secretary I        | 2.00         |
| Secretary II                   | 1.00         |
| Secretary I                    | 1.00         |
| Transcriptionist               | 11.50        |
| Specialist Clerk               | 7.00         |
| Clerk II                       | <u>10.00</u> |
|                                | 138.00       |
|                                |              |

#### **JUVENILE FIELD SERVICES**

| Division Director              | 1.00         |
|--------------------------------|--------------|
| Program Manager                | 3.00         |
| Unit Supervisor                | 16.00        |
| Management Analyst             | 2.00         |
| Program/Financial Specialist   | 1.00         |
| Deputy Probation Officer III   | 90.75        |
| Deputy Probation Officer II    | 47.50        |
| Deputy Probation Officer (SAN) | 3.00         |
| Administrative Specialist II   | 1.00         |
| Supervising Clerk II           | 1.00         |
| Storekeeper                    | 1.00         |
| Transportation Worker          | 2.00         |
| Secretary I                    | 1.00         |
| Transcriptionist               | 11.00        |
| Transportation Worker (SAN)    | 5.00         |
| Specialist Clerk               | 12.00        |
| Clerk II                       | 7.50         |
| Probation Intern               | <u>14.50</u> |
|                                | 220.25       |

### **COUNTY OF ALAMEDA**

|                                           | <u>FTE</u> | Positions | Salary Range      | <u>Steps</u> | Generic<br><u>Class</u> |
|-------------------------------------------|------------|-----------|-------------------|--------------|-------------------------|
| Chief Probation Officer                   | 1.00       | 1         | \$121,638-152,068 |              |                         |
| Actual Salary                             |            |           | 147,098           |              |                         |
| Assistant Chief Probation Officer         | 2.00       | 2         | 113,880-138,236   | 5            |                         |
| Division Director                         | 3.00       | 3         | 92,622-112,569    | 5            | Е                       |
| Senior Departmental Personnel Officer     | 1.00       | 1         | 84,406-102,544    | 5            |                         |
| Admin/Financial Services Manager          | 1.00       | 1         | 83,865-102,024    | 5            |                         |
| Superintendent of Juvenile Hall           | 1.00       | 1         | 79,580-96,636     | 5            | J                       |
| Camp Superintendent                       | 1.00       | 1         | 79,539-96,636     | 5            |                         |
| Sr. Information Systems Analyst           | 1.00       | 1         | 67,246-90,105     | 7            |                         |
| Program Manager                           | 7.00       | 7         | 72,363-87,942     | 5            |                         |
| Departmental Personnel Officer I          | 2.00       | 2         | 59,841-85,945     | 7            |                         |
| Senior Institutional Supervisor           | 2.00       | 2         | 68,203-82,908     | 5            | 1                       |
| Unit Supervisor                           | 27.00      | 27        | 67,433-81,265     | 5            | D                       |
| Supervising Financial Services Specialist | 2.00       | 2         | 60,528-81,120     | 7            |                         |
| Management Analyst                        | 2.00       | 2         | 60,382-80,912     | 7            |                         |
| Program/Financial Specialist              | 1.00       | 1         | 58,572-78,540     | 7            |                         |
| Special Services Supervisor               | 1.00       | 1         | 64,563-77,854     | 5            |                         |
| Staff Development Specialist              | 1.00       | 1         | 47,964-77,209     | 7            |                         |
| Institutional Supervisor II               | 12.00      | 12        | 61,692-74,859     | 5            | 1                       |
| Deputy Probation Officer I/II/III         | 241.00     | 244       | 50,315-74,484     | 5            | A,B,C                   |
| Information Systems Specialist            | 2.00       | 2         | 53,185-71,260     | 7            |                         |
| Administrative Specialist II              | 1.00       | 1         | 53,185-71,260     | 7            |                         |
| Financial Services Specialist II          | 5.00       | 5         | 53,185-71,260     | 7            |                         |
| Food Service Manager                      | 1.00       | 1         | 58,572-71,136     | 5            |                         |
| Administrative Secretary                  | 1.00       | 1         | 56,992-67,891     | 5            |                         |
| Supervising Clerk III                     | 1.00       | 1         | 55,764-67,579     | 5            |                         |
| Community Network Coordinator             | 1.00       | 1         | 54,579-66,081     | 5            |                         |
| Senior Accountant                         | 1.00       | 1         | 54,704-65,603     | 5            |                         |
| Institutional Supervisor I                | 13.00      | 13        | 53,393-64,792     | 5            | 1                       |
| Supervising Clerk II                      | 6.00       | 6         | 51,188-62,192     | 5            |                         |
| Secretary II                              | 6.00       | 6         | 51,958-61,568     | 5            |                         |
| Supervising Cook                          | 1.00       | 1         | 49,753-60,216     | 5            |                         |
| Human Resources Technician                | 2.00       | 2         | 49,067-59,612     | 7            |                         |
| Storekeeper II                            | 1.00       | 1         | 49,608-59,259     | 5            |                         |
| Supervising Secretary I                   | 2.00       | 2         | 49,316-58,614     | 5            |                         |
| Group Counselor III                       | 24.50      | 28        | 46,009-55,848     | 5            | Н                       |
| Group Counselor I/II                      | 150.00     | 151       | 39,000-52,104     | 5            | F,G                     |
| Information Systems Technician II         | 1.00       | 1         | 52,348-51,376     | 5            |                         |
| First Cook                                | 1.00       | 1         | 37,362-44,284     | 5            |                         |
| Transportation Worker                     | 3.00       | 3         | 35,401-42,931     | 5            |                         |

### **COUNTY OF ALAMEDA**

|                              | <u>FTE</u> | <u>Positions</u> | Salary Range   | Steps | Generic<br><u>Class</u> |
|------------------------------|------------|------------------|----------------|-------|-------------------------|
| Secretary I                  | 4.00       | 4                | 35,841-42,685  | 5     |                         |
| Payroll Records Clerk        | 4.00       | 4                | 34,632-40,911  | 5     |                         |
| Account Clerk II             | 4.00       | 4                | 34,515-40,833  | 5     |                         |
| Transcriptionist             | 23.50      | 25               | 37,245-40,560  | 5     |                         |
| Specialist Clerk             | 28.50      | 29               | 35,763-40,540  | 5     |                         |
| Cook                         | 12.00      | 12               | 34,671-39,390  | 4     |                         |
| Clerk II                     | 19.50      | 20               | 34,554-38,922  | 4     |                         |
| Data Input Clerk             | 11.00      | 11               | 32,935-38,922  | 5     |                         |
| Supply Clerk II              | 2.00       | 2                | 32,155-38,434  | 5     |                         |
| Supply Clerk I               | 4.00       | 4                | 31,551-37,576  | 5     |                         |
| Food Service Worker          | 7.00       | 7                | 33,013-37,440  | 5     |                         |
| Group Counselor Intermittent | 18.50      | 36               | 17.91-20.63 hr | 4     |                         |
| Probation Intern             | 14.50      | 29               | 29,806         |       |                         |
| Transportation Worker (SAN)  | 5.50       | 15               | 18.90 hr       |       |                         |
| Administrative Intern        | 1.00       | 1                | 14.76 hr       |       |                         |
|                              | 691.50     | 743              |                |       |                         |