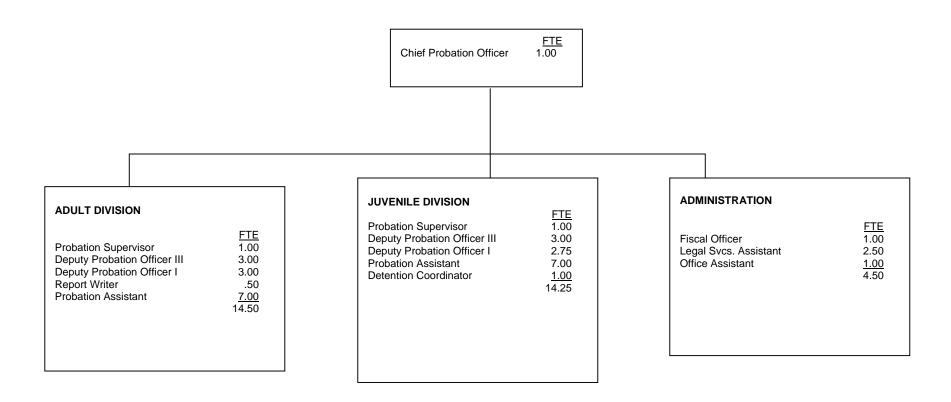

30,682 - 37,294  | 6            |                         |
| Senior Admin Clerk                           | 7.00         | 7                | 29,979 - 36,439  | 6            |                         |
| Deputy Probation Officer I/II Inst           | 22.00        | 24               | 29,598 - 42,336  | 12           | F,G                     |
| Cook                                         | 9.00         | 9                | 28,551 - 34,705  | 6            |                         |
| Admin Clerk Entry/Journey                    | <u>11.00</u> | <u>10</u>        | 24,663 - 33,052  | 12           |                         |
|                                              | 151.00       | 157              |                  |              |                         |

# **COUNTY OF PLUMAS**



# **COUNTY OF PLUMAS**

|                                  | <u>FTE</u> | <u>Positions</u> | Salary Range    | <u>Steps</u> | Generic<br><u>Class</u> |
|----------------------------------|------------|------------------|-----------------|--------------|-------------------------|
| Chief Probation Officer          | 1.0        | 1                | \$74,040        |              |                         |
| Fiscal Officer                   | 1.0        | 1                | \$74,040        | 5            |                         |
| Deputy Probation Officer III, or | 7.0        | 7                | 38,220 - 46,500 | 5            | С                       |
| Deputy Probation Officer II or   | 0          | 0                | 34,668 - 42,180 | 5            | В                       |
| Depu