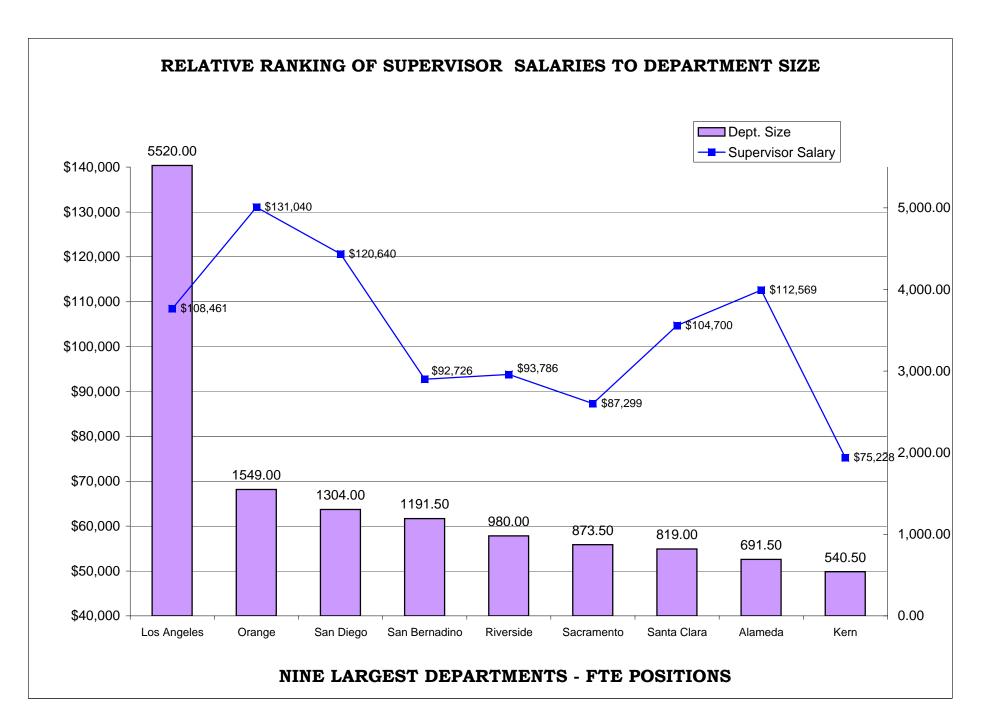

### TABLE OF CONTENTS

|                                                                       | <u>Page</u> |
|-----------------------------------------------------------------------|-------------|
| STATE AGENCIES                                                        |             |
| California Department of Corrections                                  | 133         |
| California Youth Authority                                            | 134         |
| COMPARISON OF BENEFITS                                                |             |
| Retirement Systems                                                    | 136         |
| Insurance Programs                                                    | 143         |
| Annual Paid Days Off                                                  | 149         |
| Premium Pays                                                          | 154         |
| COMPARISON OF ARMED PERSONNEL                                         | 162         |
| COMPARISON OF GENERIC CLASSIFICATIONS                                 |             |
| Comparison of County Population - Department Size &                   |             |
| CPO Salary (Alphabetical Order)                                       | 169         |
| Comparison of County Population - Department Size &                   |             |
| CPO Salary (Population Rank)                                          | 170         |
| Comparison of County Population - Department Size &                   |             |
| CPO Salary (FTE Rank)                                                 | 171         |
| Comparison of County Population - Department Size &                   |             |
| CPO Salary (CPO Salary Rank)                                          | 172         |
| Probation Services - Entry Through Senior Classifications             | 173         |
| Probation Services - First Level Supervisor & Manager Classifications | 174         |
| Probation Services - Entry Through Senior Salary Ranges               | 175         |
| Probation Services - First Level Supervisor & Manager Salary Ranges   | 176         |
| Institutions - Entry Through Senior Classifications                   | 177         |
| Institutions - First Level Supervisor & Manager Classifications       | 178         |
| Institutions - Entry Through Senior Salary Ranges                     | 179         |
| Institutions - First Level Supervisor & Manager Salary Ranges         | 180         |
| Summary of Probation Services Rankings                                | 181         |
| BAR CHARTS- COMPARISON OF GENERIC CLASSES                             |             |
| Relative Ranking of CPO Salaries to Department Size                   | 183         |
| Relative Ranking of Supervisor Salaries to Department Size            |             |
| Relative Ranking of Highest Level Salaries to Department Size         | 195         |
|                                                                       |             |