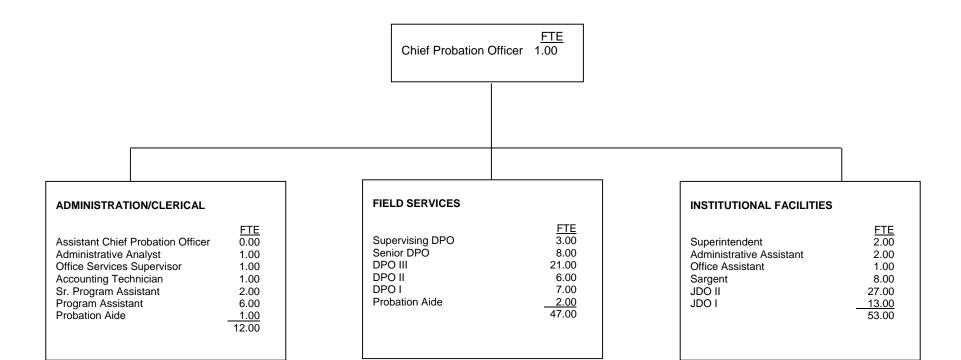

## SALARY SCHEDULES AND ORGANIZATIONAL CHARTS BY COUNTY

Salary schedules list each job classification for the department in descending order from highest to lowest annual salary, using the <u>top step</u> for each range. This is followed by FTE (full-time equivalents), number of positions (to account for half-time workers), salary range, and number of steps. In addition, ten generic classes have been identified and labeled with a letter code as follows:

#### Probation/Field Services:

- A. Entry Level
- B. Journey Level
- C. Advanced Journey/Senior
- D. First Line Supervisor
- E. First Line Manager/Director

#### Institutions/Custody:

- F. Entry Level
- G. Journey Level
- H. Advanced Journey/Lead
- I. First Line Supervisor
- J. First Line Manager/Director

Organizational charts display staff by major divisions.