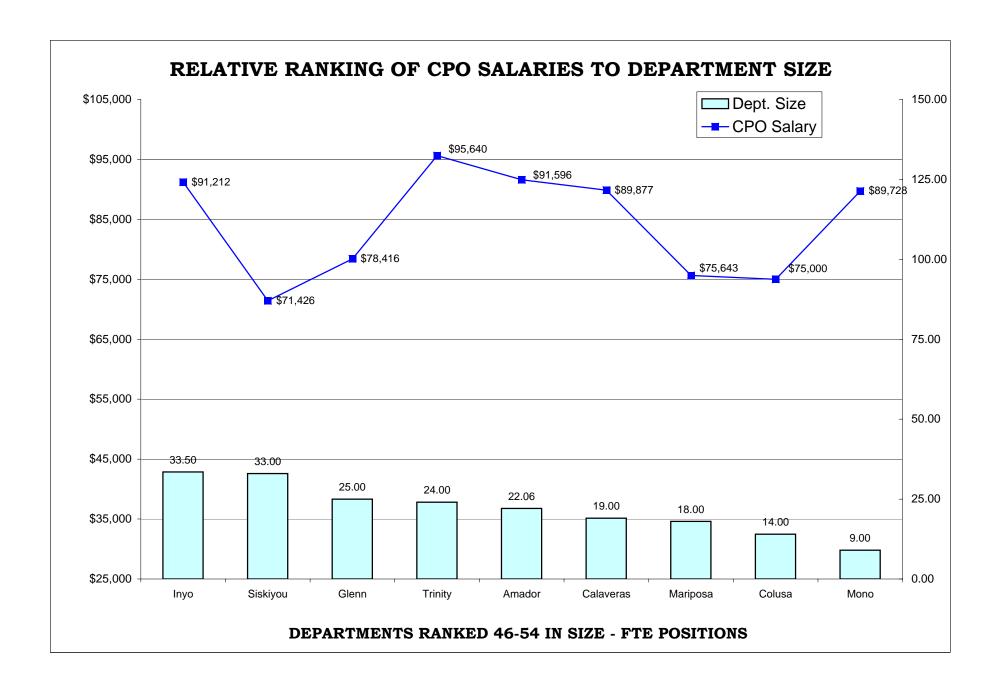

### TABLE OF CONTENTS

|                                                                       | <u>Page</u> |
|-----------------------------------------------------------------------|-------------|
| STATE AGENCIES                                                        |             |
| California Department of Corrections                                  | 133         |
| California Youth Authority                                            | 134         |
| COMPARISON OF BENEFITS                                                |             |
| Retirement Systems                                                    | 136         |
| Insurance Programs                                                    | 143         |
| Annual Paid Days Off                                                  | 149         |
| Premium Pays                                                          | 154         |
| COMPARISON OF ARMED PERSONNEL                                         | 162         |
| COMPARISON OF GENERIC CLASSIFICATIONS                                 |             |
| Comparison of County Population - Department Size &                   |             |
| CPO Salary (Alphabetical Order)                                       | 169         |
| Comparison of County Population - Department Size &                   |             |
| CPO Salary (Population Rank)                                          | 170         |
| Comparison of County Population - Department Size &                   |             |
| CPO Salary (FTE Rank)                                                 | 171         |
| Comparison of County Population - Department Size &                   |             |
| CPO Salary (CPO Salary Rank)                                          | 172         |
| Probation Services - Entry Through Senior Classifications             | 173         |
| Probation Services - First Level Supervisor & Manager Classifications | 174         |
| Probation Services - Entry Through Senior Salary Ranges               | 175         |
| Probation Services - First Level Supervisor & Manager Salary Ranges   | 176         |
| Institutions - Entry Through Senior Classifications                   | 177         |
| Institutions - First Level Supervisor & Manager Classifications       | 178         |
| Institutions - Entry Through Senior Salary Ranges                     | 179         |
| Institutions - First Level Supervisor & Manager Salary Ranges         | 180         |
| Summary of Probation Services Rankings                                | 181         |
| BAR CHARTS- COMPARISON OF GENERIC CLASSES                             |             |
| Relative Ranking of CPO Salaries to Department Size                   | 183         |
| Relative Ranking of Supervisor Salaries to Department Size            |             |
| Relative Ranking of Highest Level Salaries to Department Size         | 195         |
|                                                                       |             |