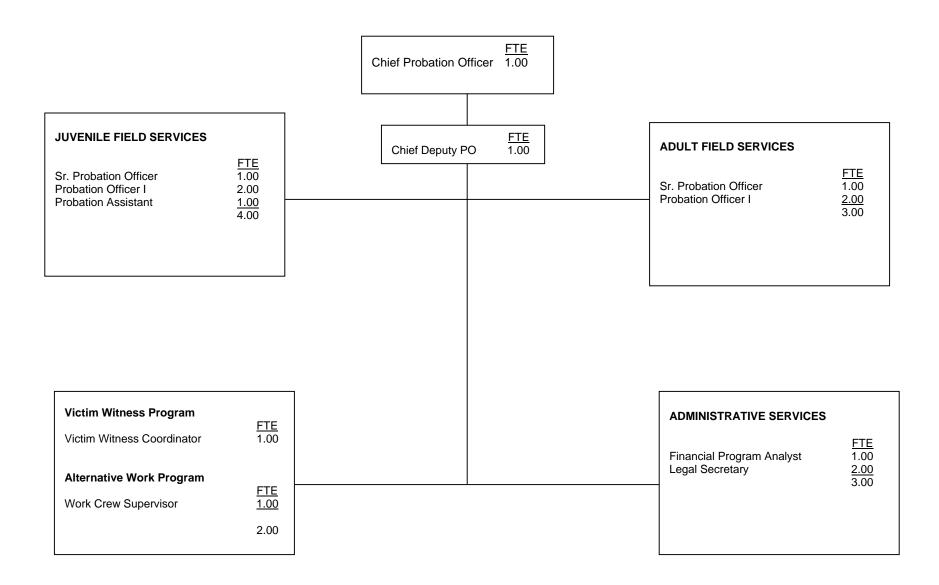

# **COUNTY OF COLUSA**

### **COUNTY OF COLUSA**

|                                 |             |                  |                     |              | Generic      |
|---------------------------------|-------------|------------------|---------------------|--------------|--------------|
|                                 | <u>FTE</u>  | <u>Positions</u> | <u>Salary Range</u> | <u>Steps</u> | <u>Class</u> |
| Chief Probation Officer         | 1.00        | 1                | 75,000              |              |              |
| Chief Deputy Probation Officer  | 1.00        | 1                | 39,120 - 47,700     |              | D            |
| Senior Deputy Probation Officer | 2.00        | 2                | 34,128 - 39,828     |              | С            |
| Deputy Probation Officer        | 4.00        | 4                | 29,712 - 36,120     |              | A,B          |
| Probation Assistant             | 1.00        | 1                | 22,776 - 26,880     |              |              |
| Financial Program Analyst       | 1.00        | 1                | 32,988 - 38,928     |              |              |
| Legal Secretary                 | 2.00        | 2                | 22,956 - 28,020     |              |              |
| Work Crew Supervisor            | 1.00        | 1                | 22,956 - 28,020     |              |              |
| Inventory Warehouse Specialist  | <u>1.00</u> | <u>_1</u>        | 24,672 - 30,192     |              |              |
|                                 | 14.00       | 14               |                     |              |              |