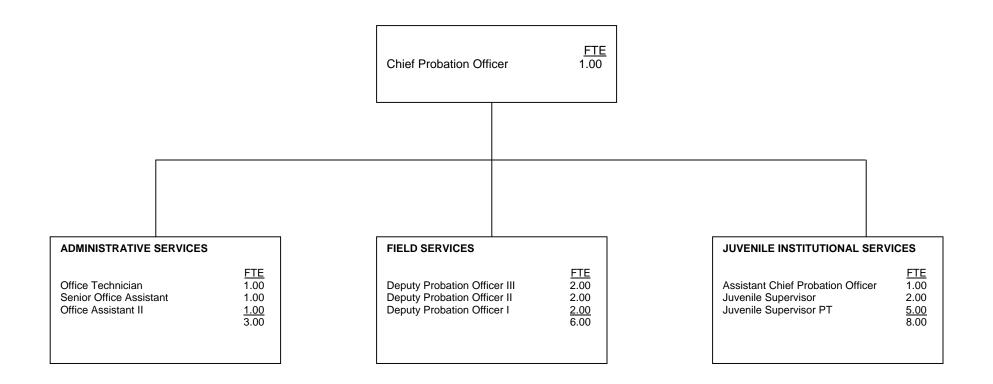

## SALARY SCHEDULES AND ORGANIZATIONAL CHARTS BY COUNTY

Salary schedules list each job classification for the department in descending order from highest to lowest annual salary, using the <u>top step</u> for each range. This is followed by FTE (full-time equivalents), number of positions (to account for half-time workers), salary range, and number of steps. In addition, ten generic classes have been identified and labeled with a letter code as follows:

#### Probation/Field Services:

- A. Entry Level
- B. Journey Level
- C. Advanced Journey/Senior
- D. First Line Supervisor
- E. First Line Manager/Director

#### Institutions/Custody:

- F. Entry Level
- G. Journey Level
- H. Advanced Journey/Lead
- I. First Line Supervisor
- J. First Line Manager/Director

Organizational charts display staff by major divisions.