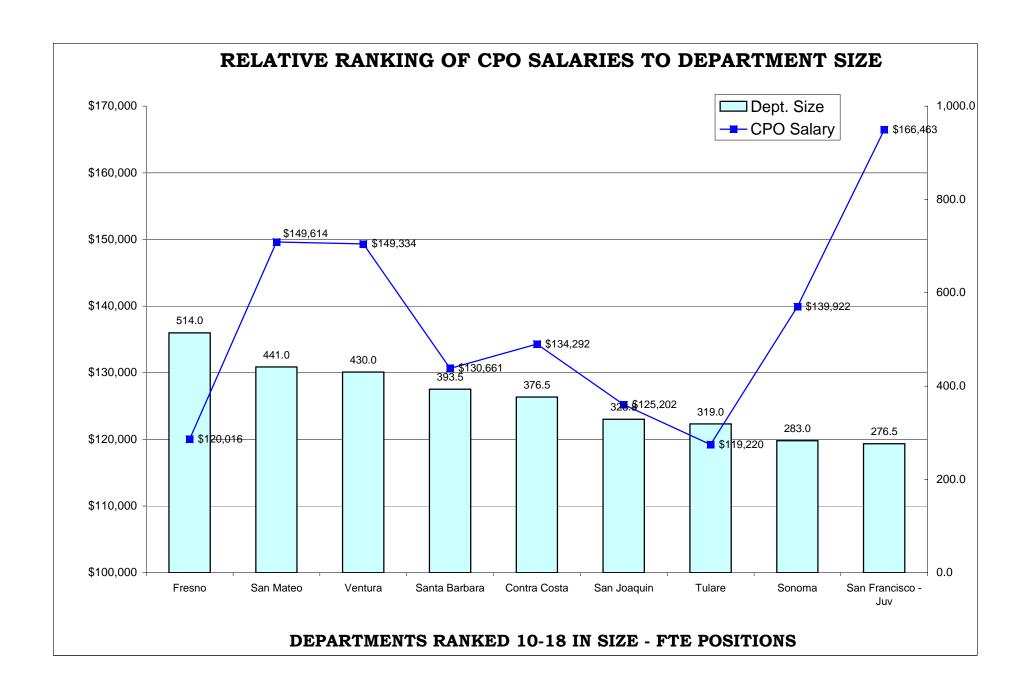

### TABLE OF CONTENTS

|                                                                       | <u>Page</u> |
|-----------------------------------------------------------------------|-------------|
| STATE AGENCIES                                                        |             |
| California Department of Corrections                                  | 133         |
| California Youth Authority                                            | 134         |
| COMPARISON OF BENEFITS                                                |             |
| Retirement Systems                                                    | 136         |
| Insurance Programs                                                    | 143         |
| Annual Paid Days Off                                                  | 149         |
| Premium Pays                                                          | 154         |
| COMPARISON OF ARMED PERSONNEL                                         | 162         |
| COMPARISON OF GENERIC CLASSIFICATIONS                                 |             |
| Comparison of County Population - Department Size &                   |             |
| CPO Salary (Alphabetical Order)                                       | 169         |
| Comparison of County Population - Department Size &                   |             |
| CPO Salary (Population Rank)                                          | 170         |
| Comparison of County Population - Department Size &                   |             |
| CPO Salary (FTE Rank)                                                 | 171         |
| Comparison of County Population - Department Size &                   |             |
| CPO Salary (CPO Salary Rank)                                          | 172         |
| Probation Services - Entry Through Senior Classifications             | 173         |
| Probation Services - First Level Supervisor & Manager Classifications | 174         |
| Probation Services - Entry Through Senior Salary Ranges               | 175         |
| Probation Services - First Level Supervisor & Manager Salary Ranges   | 176         |
| Institutions - Entry Through Senior Classifications                   | 177         |
| Institutions - First Level Supervisor & Manager Classifications       | 178         |
| Institutions - Entry Through Senior Salary Ranges                     | 179         |
| Institutions - First Level Supervisor & Manager Salary Ranges         | 180         |
| Summary of Probation Services Rankings                                | 181         |
| BAR CHARTS- COMPARISON OF GENERIC CLASSES                             |             |
| Relative Ranking of CPO Salaries to Department Size                   | 183         |
| Relative Ranking of Supervisor Salaries to Department Size            |             |
| Relative Ranking of Highest Level Salaries to Department Size         | 195         |
|                                                                       |             |