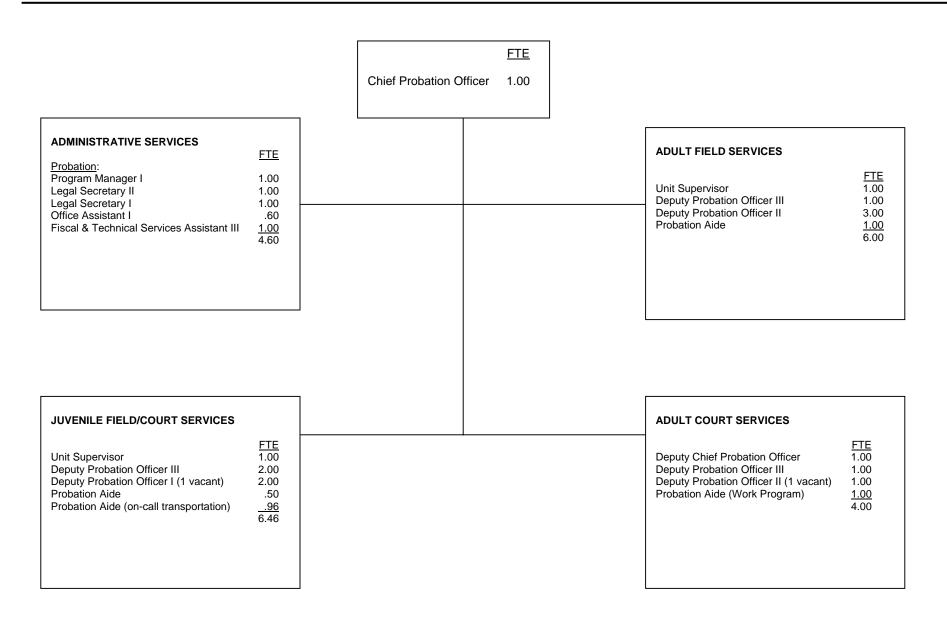

## **COUNTY OF AMADOR**

### **COUNTY OF AMADOR**

|                                           | <u>FTE</u>    | <u>Positions</u> | Salary Range    | <u>Steps</u> | Generic<br><u>Class</u> |
|-------------------------------------------|---------------|------------------|-----------------|--------------|-------------------------|
| Chief Probation Officer                   | 1.00          | 1                | \$ 91,596       |              |                         |
| Deputy Chief Probation Officer            | 1.00          | 1                | 56,188 - 68,298 | 5            | E                       |
| Probation Unit Supervisor                 | 2.00          | 2                | 51,177 – 62,202 | 5            | D                       |
| Deputy Probation Officer III, or          | 4.00          | 4                | 46,542 - 56,564 | 5            | С                       |
| Deputy Probation Officer II, or           | 4.00          | 4                | 40,695 - 49,465 | 5            | В                       |
| Deputy Probation Officer I                | 2.00          | 2                | 33,638 - 40,883 | 5            | Α                       |
| Program Manager I                         | 1.00          | 1                | 48,254 - 58,652 | 5            |                         |
| Legal Secretary II, or                    | 1.00          | 1                | 29,712 - 36,122 | 5            |                         |
| Legal Secretary I                         | 1.00          | 1                | 27,019 - 32,844 | 5            |                         |
| Probation Aide                            | 2.50          | 3                | 27,833 - 33,826 | 5            |                         |
| Fiscal & Technical Services Assistant III | 1.00          | 1                | 28,439 – 34,577 | 5            |                         |
| Office Assistant I                        | 0.60          | 1                | 17,372 – 21,110 | 5            |                         |
| Probation Aide (on-call transportation)   | <u>0.96</u> * | <u>2</u>         | 14.70/hr.       |              |                         |
|                                           | 22.06         | 24               |                 |              |                         |