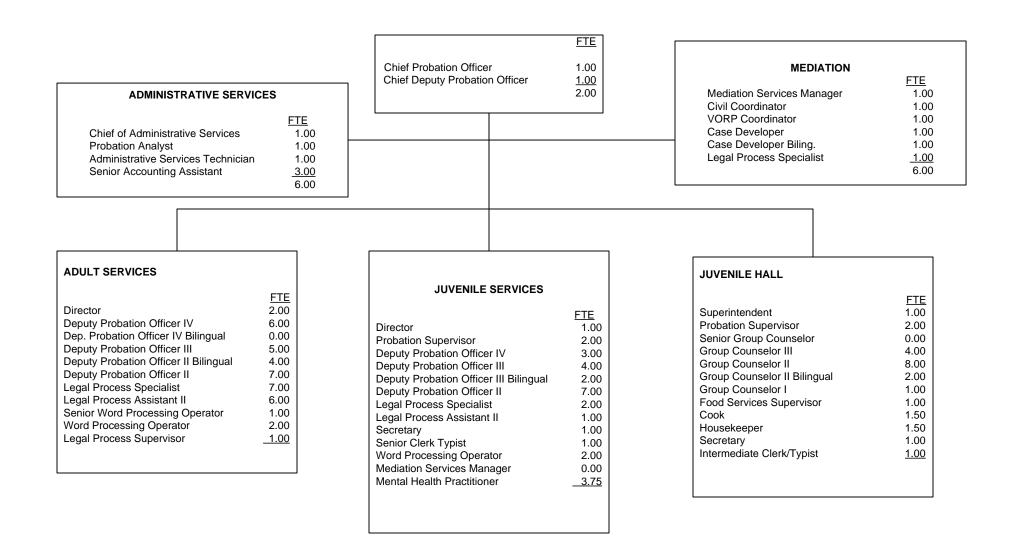

## SALARY SCHEDULES AND ORGANIZATIONAL CHARTS BY COUNTY

Salary schedules list each job classification for the department in descending order from highest to lowest annual salary, using the <u>top step</u> for each range. This is followed by FTE (full-time equivalents), number of positions (to account for half-time workers), salary range, and number of steps. In addition, ten generic classes have been identified and labeled with a letter code as follows:

#### Probation/Field Services:

- A. Entry Level
- B. Journey Level
- C. Advanced Journey/Senior
- D. First Line Supervisor
- E. First Line Manager/Director

#### Institutions/Custody:

- F. Entry Level
- G. Journey Level
- H. Advanced Journey/Lead
- I. First Line Supervisor
- J. First Line Manager/Director

Organizational charts display staff by major divisions.