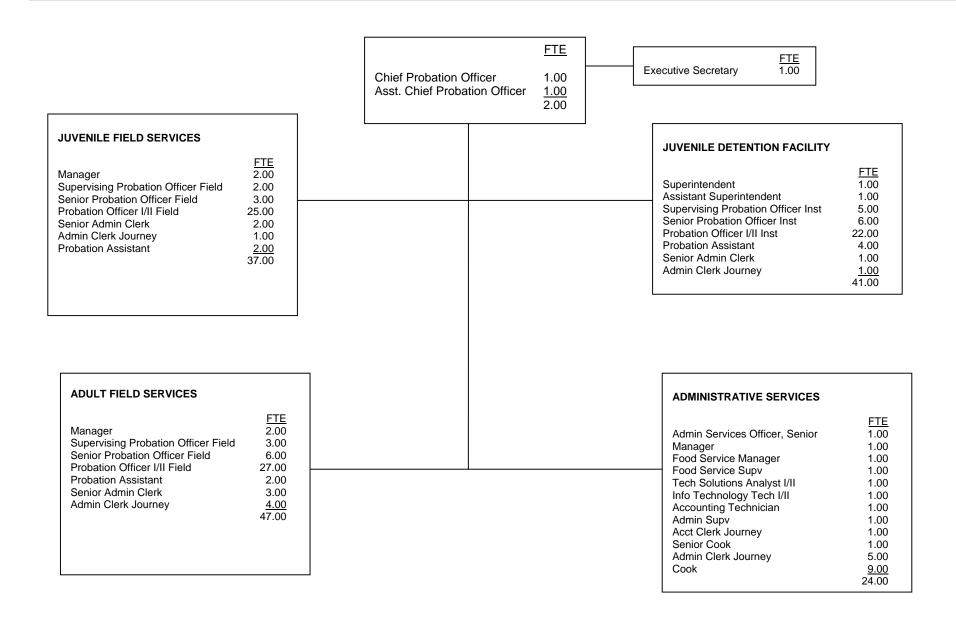

## **COUNTY OF DEL NORTE**

### **COUNTY OF DEL NORTE**

|                                       | <u>FTE</u>  | <u>Positions</u> | Salary Range    | <u>Steps</u> | Generic<br><u>Class</u> |
|---------------------------------------|-------------|------------------|-----------------|--------------|-------------------------|
| Chief Probation Officer               | 1.00        | 1                | \$ 65,498       | 8            | Е                       |
| Assistant Chief Probation Officer     | 1.00        | 1                | 39,765 - 55,954 | 8            | D                       |
| Superintendent                        | 1.00        | 1                | 37,871 – 53,289 | 8            | J                       |
| Deputy Probation Officer III          | 1.00        | 1                | 31,157 – 43,841 | 8            | C, D                    |
| Staff Services Analyst                | 1.00        | 1                | 28,967 - 40,759 | 8            |                         |
| Deputy Probation Officer II or        | 7.00        | 7                | 28,967 - 40,759 | 8            | В                       |
| Deputy Probation Officer I            |             |                  | 26,274 – 36,970 | 8            | Α                       |
| Senior Juvenile Correctional Officer  | 2.00        | 2                | 27,588 - 38,819 | 8            | Н                       |
| Juvenile Correctional Officer III     | 2.00        | 2                | 26,274 - 36,970 | 8            | G                       |
| Senior Account Clerk                  | 1.00        | 1                | 24,412 - 34,351 | 8            |                         |
| Juvenile Correctional Officer II      | 5.00        | 5                | 23,279 - 32,715 | 8            | G                       |
| Juvenile Correctional Officer I or    | 3.00        | 5                | 22,143 - 31,157 | 8            | G                       |
| Juvenile Correctional Officer Recruit |             |                  | 20,084 - 28,260 | 8            | F                       |
| Supervising Cook                      | 1.00        | 1                | 21,616 – 30,415 | 8            |                         |
| Probation Aide                        | 2.00        | 2                | 20,587 - 28,967 | 8            | Α                       |
| Legal Clerk II or                     | 4.00        | 4                | 20,587 - 28,967 | 8            |                         |
| Legal Clerk I                         |             |                  | 19,128 – 26,915 | 8            |                         |
| ** Relief JCO Recruits                | 4.25        | 0                | 20,084          |              | Α                       |
| Cook I/II                             | <u>1.00</u> | <u>1</u>         | 17,350 – 24,412 | 8            |                         |
|                                       | 37.25       | 35               |                 |              |                         |