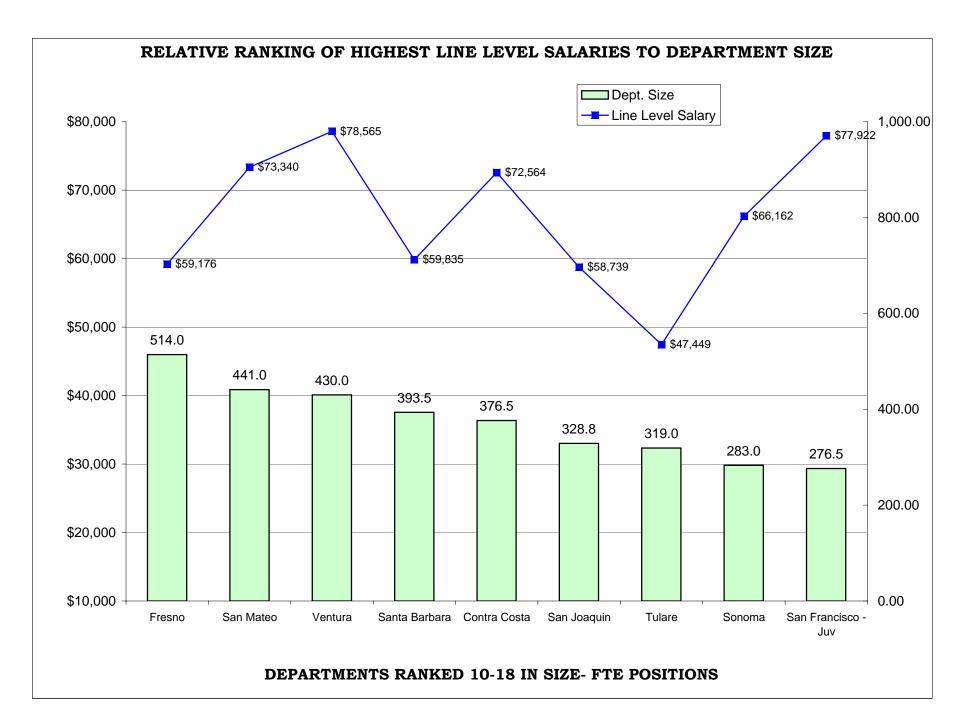

### TABLE OF CONTENTS

|                                                                       | <u>Page</u> |
|-----------------------------------------------------------------------|-------------|
| STATE AGENCIES                                                        |             |
| California Department of Corrections                                  | 133         |
| California Youth Authority                                            | 134         |
| COMPARISON OF BENEFITS                                                |             |
| Retirement Systems                                                    | 136         |
| Insurance Programs                                                    | 143         |
| Annual Paid Days Off                                                  | 149         |
| Premium Pays                                                          | 154         |
| COMPARISON OF ARMED PERSONNEL                                         | 162         |
| COMPARISON OF GENERIC CLASSIFICATIONS                                 |             |
| Comparison of County Population - Department Size &                   |             |
| CPO Salary (Alphabetical Order)                                       | 169         |
| Comparison of County Population - Department Size &                   |             |
| CPO Salary (Population Rank)                                          | 170         |
| Comparison of County Population - Department Size &                   |             |
| CPO Salary (FTE Rank)                                                 | 171         |
| Comparison of County Population - Department Size &                   |             |
| CPO Salary (CPO Salary Rank)                                          | 172         |
| Probation Services - Entry Through Senior Classifications             | 173         |
| Probation Services - First Level Supervisor & Manager Classifications | 174         |
| Probation Services - Entry Through Senior Salary Ranges               | 175         |
| Probation Services - First Level Supervisor & Manager Salary Ranges   | 176         |
| Institutions - Entry Through Senior Classifications                   | 177         |
| Institutions - First Level Supervisor & Manager Classifications       | 178         |
| Institutions - Entry Through Senior Salary Ranges                     | 179         |
| Institutions - First Level Supervisor & Manager Salary Ranges         | 180         |
| Summary of Probation Services Rankings                                | 181         |
| BAR CHARTS- COMPARISON OF GENERIC CLASSES                             |             |
| Relative Ranking of CPO Salaries to Department Size                   | 183         |
| Relative Ranking of Supervisor Salaries to Department Size            |             |
| Relative Ranking of Highest Level Salaries to Department Size         | 195         |
|                                                                       |             |