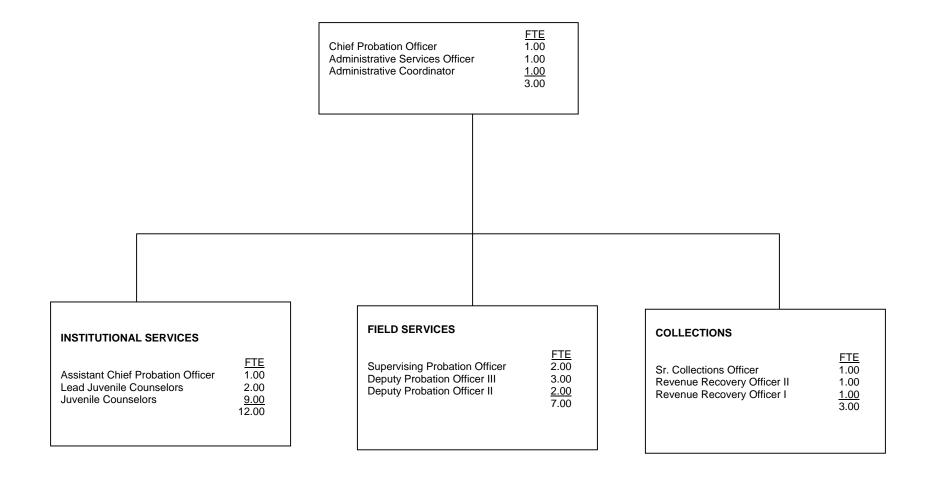

## COUNTY OF ALAMEDA

Chief Probation Officer 1.00
Assistant Chief Probation Officer 2.00
3.00

#### ADMINISTRATIVE SERVICES

| TRAINING UNIT                                                                                       |                                             |
|-----------------------------------------------------------------------------------------------------|---------------------------------------------|
| Special Services Supervisor<br>Staff Development Specialist<br>Secretary I<br>Administrative Intern | FTE<br>1.00<br>1.00<br>1.00<br>1.00<br>4.00 |

#### **JUVENILE INSTITUTION SERVICES** <u>FTE</u> 1.00 **Division Director** Superintendent of Juvenile Hall 1.00 Camp Superintendent 1.00 Program Manager 2.00 Senior Institutional Supervisor 2.00 Unit Supervisor 1.00 Institutional Supervisor II 12.00 Deputy Probation Officer III 5.00 Food Service Manager 1.00 Deputy Probation Officer II 1.00 Institutional Supervisor I 13.00 Secretary II 2.00 Supervising Clerk II 2.00 Supervising Cook 1.00 Group Counselor III 24.50 Group Counselor II 148.00 Group Counselor I 2.00 Group Counselor Intermittent 18.75 First Cook 1.00 Transportation Worker 1.00 Transportation Worker (SAN) 0.50 Secretary I 1.00 Transcriptionist 1.00 Specialist Clerk 5.00 Cook 12.00 Data Input Clerk 4.00 Clerk II 1.00 Supply Clerk II 2.00 Food Service Worker 7.00 Supply Clerk I 3.00 275.50

### ADULT FIELD SERVICES

|                                | <u>FTE</u>   |
|--------------------------------|--------------|
| Division Director              | 1.00         |
| Program Manager                | 1.00         |
| Unit Supervisor                | 8.00         |
| Deputy Probation Officer III   | 56.50        |
| Deputy Probation Officer II    | 31.00        |
| Deputy Probation Officer I     | 4.00         |
| Deputy Probation Officer (SAN) | 3.00         |
| Supervising Clerk II           | 1.00         |
| Supervising Secretary I        | 2.00         |
| Secretary II                   | 1.00         |
| Secretary I                    | 1.00         |
| Transcriptionist               | 11.50        |
| Specialist Clerk               | 7.00         |
| Clerk II                       | <u>10.00</u> |
|                                | 138.00       |
|                                |              |

#### **JUVENILE FIELD SERVICES**

| Division Director              | 1.00         |
|--------------------------------|--------------|
| Program Manager                | 3.00         |
| Unit Supervisor                | 16.00        |
| Management Analyst             | 2.00         |
| Program/Financial Specialist   | 1.00         |
| Deputy Probation Officer III   | 90.75        |
| Deputy Probation Officer II    | 47.50        |
| Deputy Probation Officer (SAN) | 3.00         |
| Administrative Specialist II   | 1.00         |
| Supervising Clerk II           | 1.00         |
| Storekeeper                    | 1.00         |
| Transportation Worker          | 2.00         |
| Secretary I                    | 1.00         |
| Transcriptionist               | 11.00        |
| Transportation Worker (SAN)    | 5.00         |
| Specialist Clerk               | 12.00        |
| Clerk II                       | 7.50         |
| Probation Intern               | <u>14.50</u> |
|                                | 220.25       |