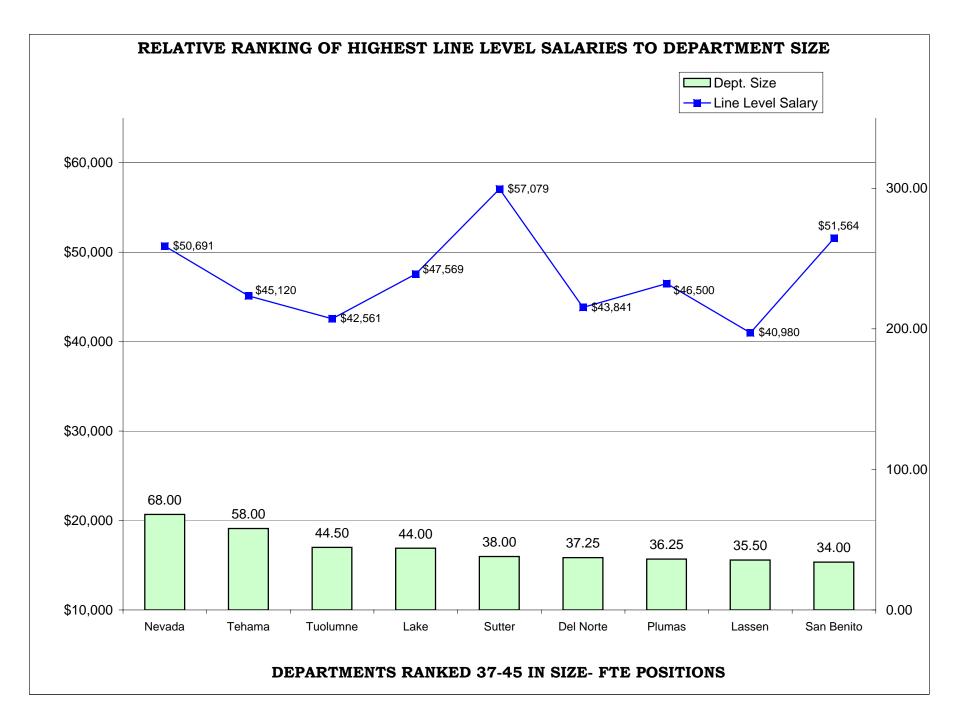

### TABLE OF CONTENTS

|                                                                       | <u>Page</u> |
|-----------------------------------------------------------------------|-------------|
| STATE AGENCIES                                                        |             |
| California Department of Corrections                                  | 133         |
| California Youth Authority                                            | 134         |
| COMPARISON OF BENEFITS                                                |             |
| Retirement Systems                                                    | 136         |
| Insurance Programs                                                    | 143         |
| Annual Paid Days Off                                                  | 149         |
| Premium Pays                                                          | 154         |
| COMPARISON OF ARMED PERSONNEL                                         | 162         |
| COMPARISON OF GENERIC CLASSIFICATIONS                                 |             |
| Comparison of County Population - Department Size &                   |             |
| CPO Salary (Alphabetical Order)                                       | 169         |
| Comparison of County Population - Department Size &                   |             |
| CPO Salary (Population Rank)                                          | 170         |
| Comparison of County Population - Department Size &                   |             |
| CPO Salary (FTE Rank)                                                 | 171         |
| Comparison of County Population - Department Size &                   |             |
| CPO Salary (CPO Salary Rank)                                          | 172         |
| Probation Services - Entry Through Senior Classifications             | 173         |
| Probation Services - First Level Supervisor & Manager Classifications | 174         |
| Probation Services - Entry Through Senior Salary Ranges               | 175         |
| Probation Services - First Level Supervisor & Manager Salary Ranges   | 176         |
| Institutions - Entry Through Senior Classifications                   | 177         |
| Institutions - First Level Supervisor & Manager Classifications       | 178         |
| Institutions - Entry Through Senior Salary Ranges                     | 179         |
| Institutions - First Level Supervisor & Manager Salary Ranges         | 180         |
| Summary of Probation Services Rankings                                | 181         |
| BAR CHARTS- COMPARISON OF GENERIC CLASSES                             |             |
| Relative Ranking of CPO Salaries to Department Size                   | 183         |
| Relative Ranking of Supervisor Salaries to Department Size            |             |
| Relative Ranking of Highest Level Salaries to Department Size         | 195         |
|                                                                       |             |