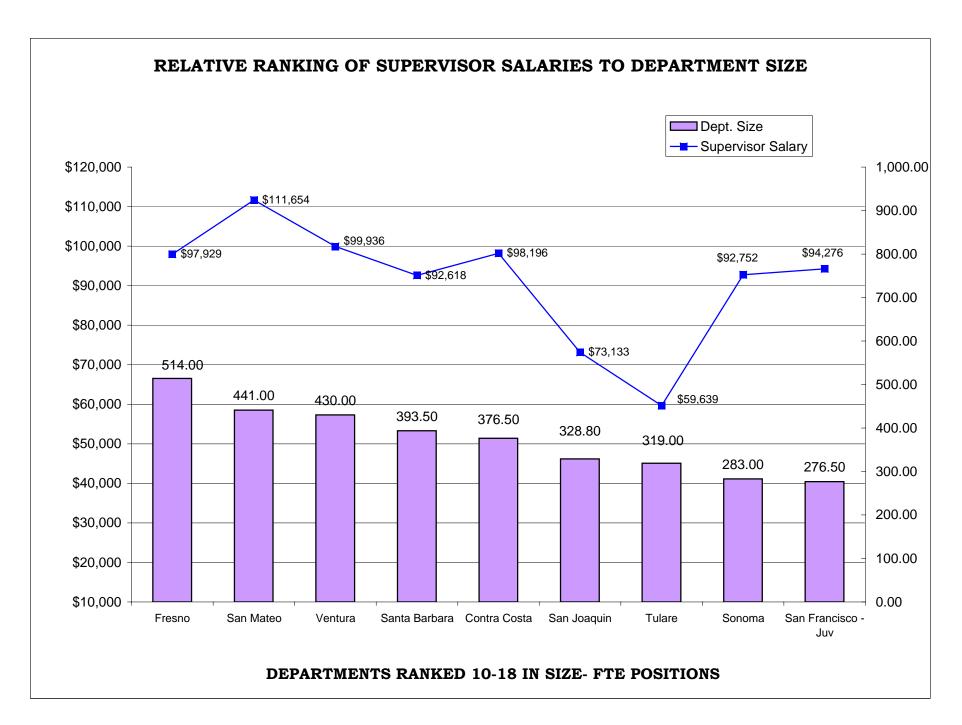

### TABLE OF CONTENTS

|                                                                       | <u>Page</u> |
|-----------------------------------------------------------------------|-------------|
| STATE AGENCIES                                                        |             |
| California Department of Corrections                                  | 133         |
| California Youth Authority                                            | 134         |
| COMPARISON OF BENEFITS                                                |             |
| Retirement Systems                                                    | 136         |
| Insurance Programs                                                    | 143         |
| Annual Paid Days Off                                                  | 149         |
| Premium Pays                                                          | 154         |
| COMPARISON OF ARMED PERSONNEL                                         | 162         |
| COMPARISON OF GENERIC CLASSIFICATIONS                                 |             |
| Comparison of County Population - Department Size &                   |             |
| CPO Salary (Alphabetical Order)                                       | 169         |
| Comparison of County Population - Department Size &                   |             |
| CPO Salary (Population Rank)                                          | 170         |
| Comparison of County Population - Department Size &                   |             |
| CPO Salary (FTE Rank)                                                 | 171         |
| Comparison of County Population - Department Size &                   |             |
| CPO Salary (CPO Salary Rank)                                          | 172         |
| Probation Services - Entry Through Senior Classifications             | 173         |
| Probation Services - First Level Supervisor & Manager Classifications | 174         |
| Probation Services - Entry Through Senior Salary Ranges               | 175         |
| Probation Services - First Level Supervisor & Manager Salary Ranges   | 176         |
| Institutions - Entry Through Senior Classifications                   | 177         |
| Institutions - First Level Supervisor & Manager Classifications       | 178         |
| Institutions - Entry Through Senior Salary Ranges                     | 179         |
| Institutions - First Level Supervisor & Manager Salary Ranges         | 180         |
| Summary of Probation Services Rankings                                | 181         |
| BAR CHARTS- COMPARISON OF GENERIC CLASSES                             |             |
| Relative Ranking of CPO Salaries to Department Size                   | 183         |
| Relative Ranking of Supervisor Salaries to Department Size            |             |
| Relative Ranking of Highest Level Salaries to Department Size         | 195         |
|                                                                       |             |