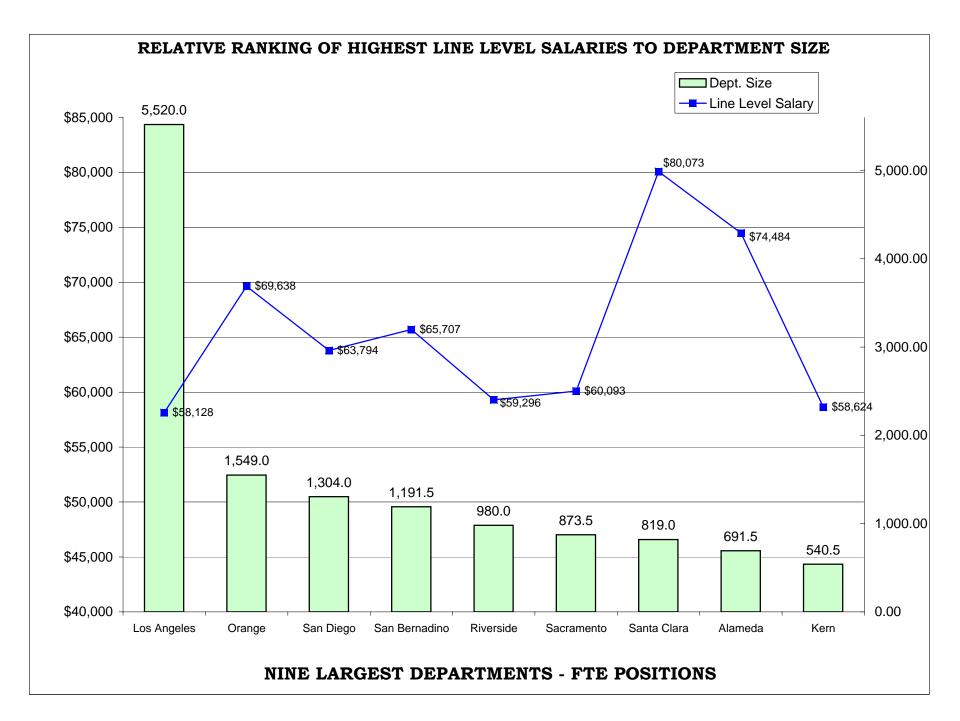

### TABLE OF CONTENTS

|                                                                       | <u>Page</u> |
|-----------------------------------------------------------------------|-------------|
| STATE AGENCIES                                                        |             |
| California Department of Corrections                                  | 133         |
| California Youth Authority                                            | 134         |
| COMPARISON OF BENEFITS                                                |             |
| Retirement Systems                                                    | 136         |
| Insurance Programs                                                    | 143         |
| Annual Paid Days Off                                                  | 149         |
| Premium Pays                                                          | 154         |
| COMPARISON OF ARMED PERSONNEL                                         | 162         |
| COMPARISON OF GENERIC CLASSIFICATIONS                                 |             |
| Comparison of County Population - Department Size &                   |             |
| CPO Salary (Alphabetical Order)                                       | 169         |
| Comparison of County Population - Department Size &                   |             |
| CPO Salary (Population Rank)                                          | 170         |
| Comparison of County Population - Department Size &                   |             |
| CPO Salary (FTE Rank)                                                 | 171         |
| Comparison of County Population - Department Size &                   |             |
| CPO Salary (CPO Salary Rank)                                          | 172         |
| Probation Services - Entry Through Senior Classifications             | 173         |
| Probation Services - First Level Supervisor & Manager Classifications | 174         |
| Probation Services - Entry Through Senior Salary Ranges               | 175         |
| Probation Services - First Level Supervisor & Manager Salary Ranges   | 176         |
| Institutions - Entry Through Senior Classifications                   | 177         |
| Institutions - First Level Supervisor & Manager Classifications       | 178         |
| Institutions - Entry Through Senior Salary Ranges                     | 179         |
| Institutions - First Level Supervisor & Manager Salary Ranges         | 180         |
| Summary of Probation Services Rankings                                | 181         |
| BAR CHARTS- COMPARISON OF GENERIC CLASSES                             |             |
| Relative Ranking of CPO Salaries to Department Size                   | 183         |
| Relative Ranking of Supervisor Salaries to Department Size            |             |
| Relative Ranking of Highest Level Salaries to Department Size         | 195         |
|                                                                       |             |