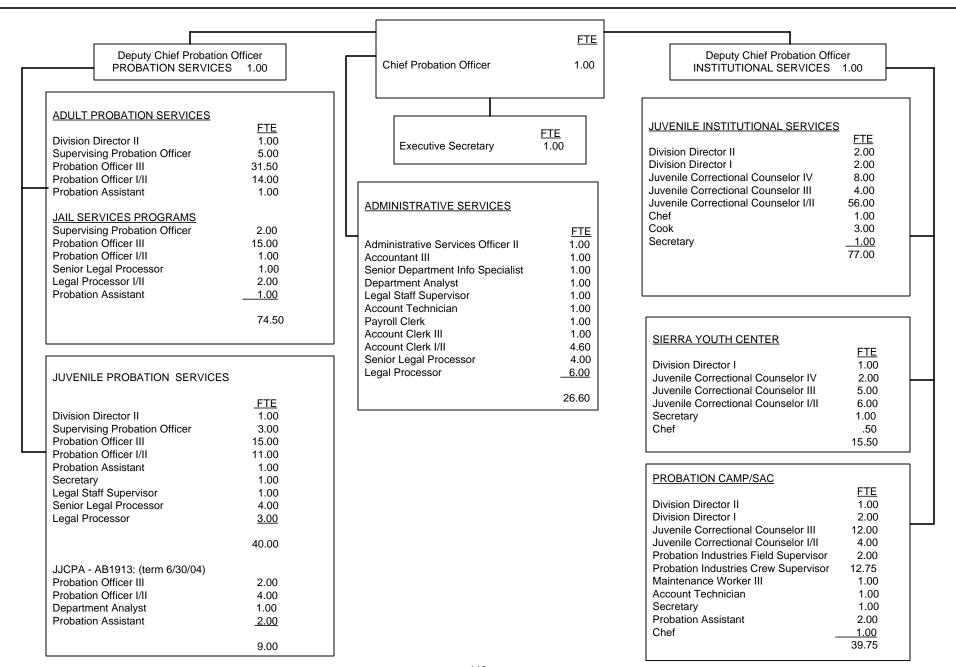

## COUNTY OF ALAMEDA

Chief Probation Officer 1.00
Assistant Chief Probation Officer 2.00
3.00

#### ADMINISTRATIVE SERVICES

| TRAINING UNIT                                                                                       |                                             |
|-----------------------------------------------------------------------------------------------------|---------------------------------------------|
| Special Services Supervisor<br>Staff Development Specialist<br>Secretary I<br>Administrative Intern | FTE<br>1.00<br>1.00<br>1.00<br>1.00<br>4.00 |

#### **JUVENILE INSTITUTION SERVICES** <u>FTE</u> 1.00 **Division Director** Superintendent of Juvenile Hall 1.00 Camp Superintendent 1.00 Program Manager 2.00 Senior Institutional Supervisor 2.00 Unit Supervisor 1.00 Institutional Supervisor II 12.00 Deputy Probation Officer III 5.00 Food Service Manager 1.00 Deputy Probation Officer II 1.00 Institutional Supervisor I 13.00 Secretary II 2.00 Supervising Clerk II 2.00 Supervising Cook 1.00 Group Counselor III 24.50 Group Counselor II 148.00 Group Counselor I 2.00 Group Counselor Intermittent 18.75 First Cook 1.00 Transportation Worker 1.00 Transportation Worker (SAN) 0.50 Secretary I 1.00 Transcriptionist 1.00 Specialist Clerk 5.00 Cook 12.00 Data Input Clerk 4.00 Clerk II 1.00 Supply Clerk II 2.00 Food Service Worker 7.00 Supply Clerk I 3.00 275.50

### ADULT FIELD SERVICES

|                                | <u>FTE</u>   |
|--------------------------------|--------------|
| Division Director              | 1.00         |
| Program Manager                | 1.00         |
| Unit Supervisor                | 8.00         |
| Deputy Probation Officer III   | 56.50        |
| Deputy Probation Officer II    | 31.00        |
| Deputy Probation Officer I     | 4.00         |
| Deputy Probation Officer (SAN) | 3.00         |
| Supervising Clerk II           | 1.00         |
| Supervising Secretary I        | 2.00         |
| Secretary II                   | 1.00         |
| Secretary I                    | 1.00         |
| Transcriptionist               | 11.50        |
| Specialist Clerk               | 7.00         |
| Clerk II                       | <u>10.00</u> |
|                                | 138.00       |
|                                |              |

#### **JUVENILE FIELD SERVICES**

| Division Director              | 1.00         |
|--------------------------------|--------------|
| Program Manager                | 3.00         |
| Unit Supervisor                | 16.00        |
| Management Analyst             | 2.00         |
| Program/Financial Specialist   | 1.00         |
| Deputy Probation Officer III   | 90.75        |
| Deputy Probation Officer II    | 47.50        |
| Deputy Probation Officer (SAN) | 3.00         |
| Administrative Specialist II   | 1.00         |
| Supervising Clerk II           | 1.00         |
| Storekeeper                    | 1.00         |
| Transportation Worker          | 2.00         |
| Secretary I                    | 1.00         |
| Transcriptionist               | 11.00        |
| Transportation Worker (SAN)    | 5.00         |
| Specialist Clerk               | 12.00        |
| Clerk II                       | 7.50         |
| Probation Intern               | <u>14.50</u> |
|                                | 220.25       |