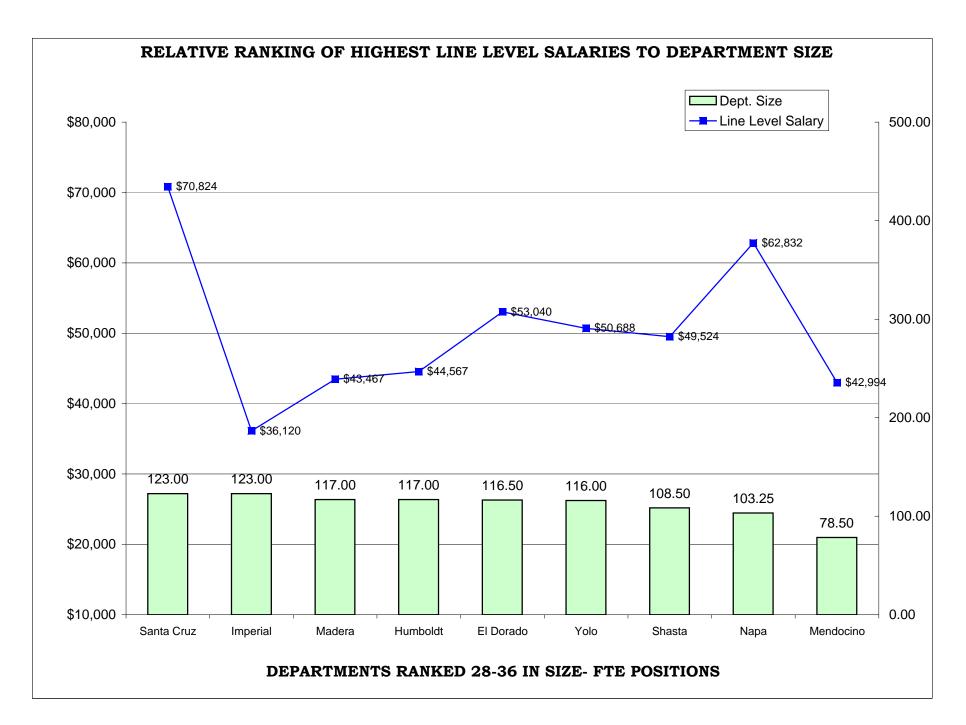

### TABLE OF CONTENTS

|                                                                       | <u>Page</u> |
|-----------------------------------------------------------------------|-------------|
| STATE AGENCIES                                                        |             |
| California Department of Corrections                                  | 133         |
| California Youth Authority                                            | 134         |
| COMPARISON OF BENEFITS                                                |             |
| Retirement Systems                                                    | 136         |
| Insurance Programs                                                    | 143         |
| Annual Paid Days Off                                                  | 149         |
| Premium Pays                                                          | 154         |
| COMPARISON OF ARMED PERSONNEL                                         | 162         |
| COMPARISON OF GENERIC CLASSIFICATIONS                                 |             |
| Comparison of County Population - Department Size &                   |             |
| CPO Salary (Alphabetical Order)                                       | 169         |
| Comparison of County Population - Department Size &                   |             |
| CPO Salary (Population Rank)                                          | 170         |
| Comparison of County Population - Department Size &                   |             |
| CPO Salary (FTE Rank)                                                 | 171         |
| Comparison of County Population - Department Size &                   |             |
| CPO Salary (CPO Salary Rank)                                          | 172         |
| Probation Services - Entry Through Senior Classifications             | 173         |
| Probation Services - First Level Supervisor & Manager Classifications | 174         |
| Probation Services - Entry Through Senior Salary Ranges               | 175         |
| Probation Services - First Level Supervisor & Manager Salary Ranges   | 176         |
| Institutions - Entry Through Senior Classifications                   | 177         |
| Institutions - First Level Supervisor & Manager Classifications       | 178         |
| Institutions - Entry Through Senior Salary Ranges                     | 179         |
| Institutions - First Level Supervisor & Manager Salary Ranges         | 180         |
| Summary of Probation Services Rankings                                | 181         |
| BAR CHARTS- COMPARISON OF GENERIC CLASSES                             |             |
| Relative Ranking of CPO Salaries to Department Size                   | 183         |
| Relative Ranking of Supervisor Salaries to Department Size            |             |
| Relative Ranking of Highest Level Salaries to Department Size         | 195         |
|                                                                       |             |