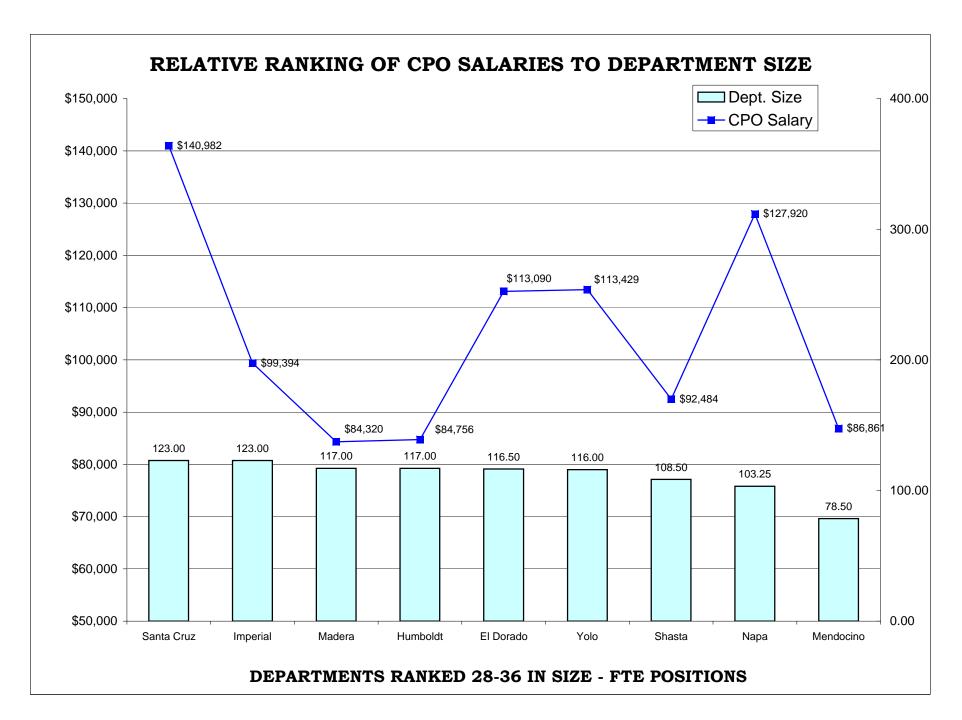

### TABLE OF CONTENTS

|                                                                       | <u>Page</u> |
|-----------------------------------------------------------------------|-------------|
| STATE AGENCIES                                                        |             |
| California Department of Corrections                                  | 133         |
| California Youth Authority                                            | 134         |
| COMPARISON OF BENEFITS                                                |             |
| Retirement Systems                                                    | 136         |
| Insurance Programs                                                    | 143         |
| Annual Paid Days Off                                                  | 149         |
| Premium Pays                                                          | 154         |
| COMPARISON OF ARMED PERSONNEL                                         | 162         |
| COMPARISON OF GENERIC CLASSIFICATIONS                                 |             |
| Comparison of County Population - Department Size &                   |             |
| CPO Salary (Alphabetical Order)                                       | 169         |
| Comparison of County Population - Department Size &                   |             |
| CPO Salary (Population Rank)                                          | 170         |
| Comparison of County Population - Department Size &                   |             |
| CPO Salary (FTE Rank)                                                 | 171         |
| Comparison of County Population - Department Size &                   |             |
| CPO Salary (CPO Salary Rank)                                          | 172         |
| Probation Services - Entry Through Senior Classifications             | 173         |
| Probation Services - First Level Supervisor & Manager Classifications | 174         |
| Probation Services - Entry Through Senior Salary Ranges               | 175         |
| Probation Services - First Level Supervisor & Manager Salary Ranges   | 176         |
| Institutions - Entry Through Senior Classifications                   | 177         |
| Institutions - First Level Supervisor & Manager Classifications       | 178         |
| Institutions - Entry Through Senior Salary Ranges                     | 179         |
| Institutions - First Level Supervisor & Manager Salary Ranges         | 180         |
| Summary of Probation Services Rankings                                | 181         |
| BAR CHARTS- COMPARISON OF GENERIC CLASSES                             |             |
| Relative Ranking of CPO Salaries to Department Size                   | 183         |
| Relative Ranking of Supervisor Salaries to Department Size            |             |
| Relative Ranking of Highest Level Salaries to Department Size         | 195         |
|                                                                       |             |