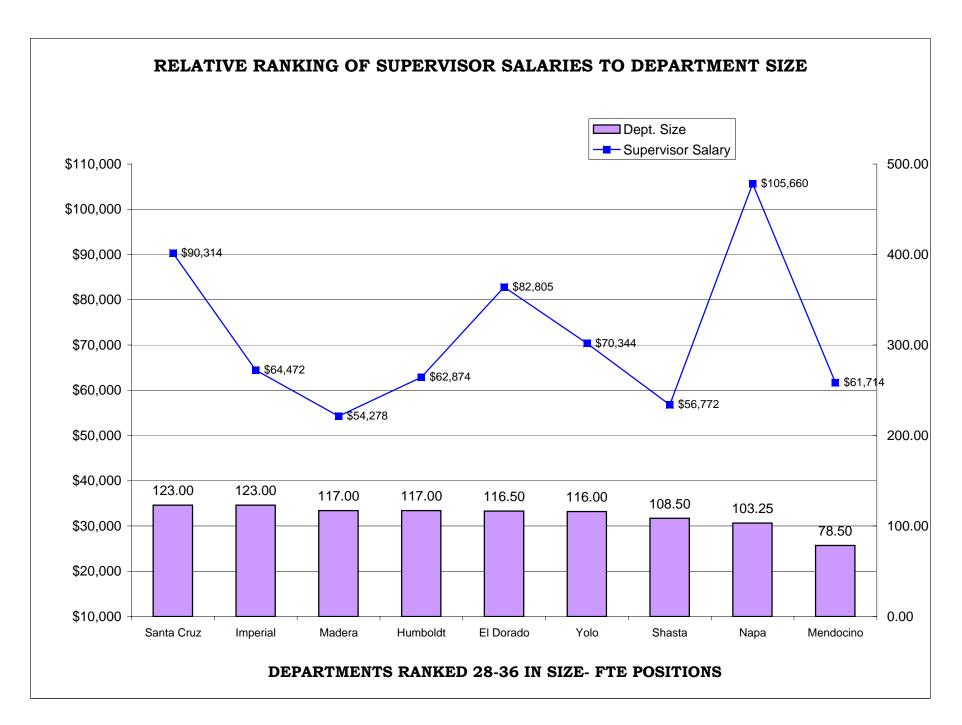

### TABLE OF CONTENTS

|                                                                       | <u>Page</u> |
|-----------------------------------------------------------------------|-------------|
| STATE AGENCIES                                                        |             |
| California Department of Corrections                                  | 133         |
| California Youth Authority                                            | 134         |
| COMPARISON OF BENEFITS                                                |             |
| Retirement Systems                                                    | 136         |
| Insurance Programs                                                    | 143         |
| Annual Paid Days Off                                                  | 149         |
| Premium Pays                                                          | 154         |
| COMPARISON OF ARMED PERSONNEL                                         | 162         |
| COMPARISON OF GENERIC CLASSIFICATIONS                                 |             |
| Comparison of County Population - Department Size &                   |             |
| CPO Salary (Alphabetical Order)                                       | 169         |
| Comparison of County Population - Department Size &                   |             |
| CPO Salary (Population Rank)                                          | 170         |
| Comparison of County Population - Department Size &                   |             |
| CPO Salary (FTE Rank)                                                 | 171         |
| Comparison of County Population - Department Size &                   |             |
| CPO Salary (CPO Salary Rank)                                          | 172         |
| Probation Services - Entry Through Senior Classifications             | 173         |
| Probation Services - First Level Supervisor & Manager Classifications | 174         |
| Probation Services - Entry Through Senior Salary Ranges               | 175         |
| Probation Services - First Level Supervisor & Manager Salary Ranges   | 176         |
| Institutions - Entry Through Senior Classifications                   | 177         |
| Institutions - First Level Supervisor & Manager Classifications       | 178         |
| Institutions - Entry Through Senior Salary Ranges                     | 179         |
| Institutions - First Level Supervisor & Manager Salary Ranges         | 180         |
| Summary of Probation Services Rankings                                | 181         |
| BAR CHARTS- COMPARISON OF GENERIC CLASSES                             |             |
| Relative Ranking of CPO Salaries to Department Size                   | 183         |
| Relative Ranking of Supervisor Salaries to Department Size            |             |
| Relative Ranking of Highest Level Salaries to Department Size         | 195         |
|                                                                       |             |