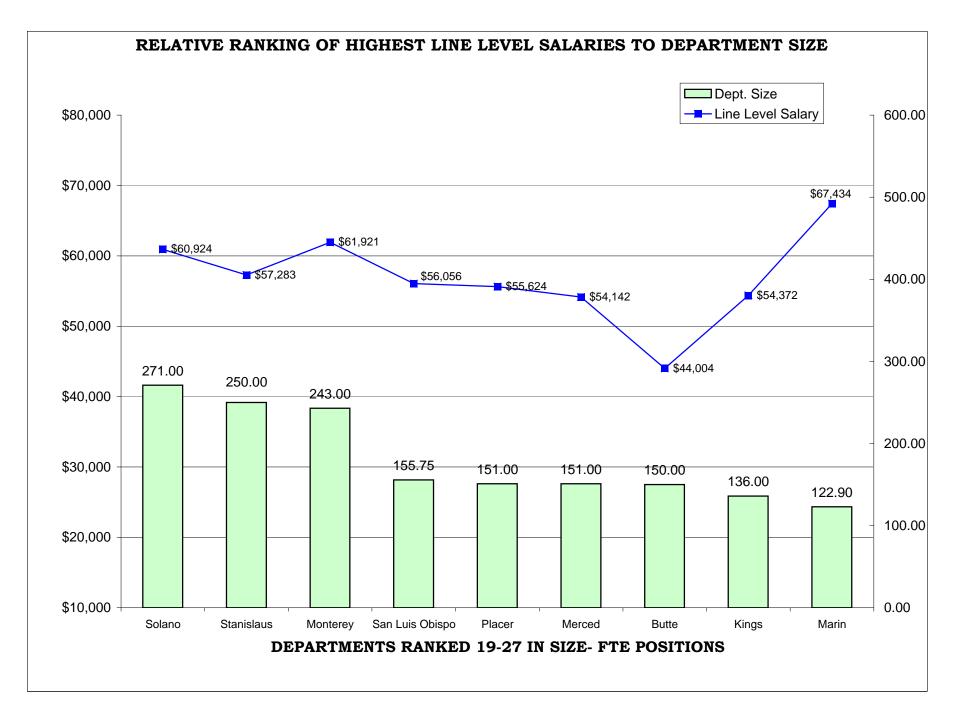

### TABLE OF CONTENTS

|                                                                       | <u>Page</u> |
|-----------------------------------------------------------------------|-------------|
| STATE AGENCIES                                                        |             |
| California Department of Corrections                                  | 133         |
| California Youth Authority                                            | 134         |
| COMPARISON OF BENEFITS                                                |             |
| Retirement Systems                                                    | 136         |
| Insurance Programs                                                    | 143         |
| Annual Paid Days Off                                                  | 149         |
| Premium Pays                                                          | 154         |
| COMPARISON OF ARMED PERSONNEL                                         | 162         |
| COMPARISON OF GENERIC CLASSIFICATIONS                                 |             |
| Comparison of County Population - Department Size &                   |             |
| CPO Salary (Alphabetical Order)                                       | 169         |
| Comparison of County Population - Department Size &                   |             |
| CPO Salary (Population Rank)                                          | 170         |
| Comparison of County Population - Department Size &                   |             |
| CPO Salary (FTE Rank)                                                 | 171         |
| Comparison of County Population - Department Size &                   |             |
| CPO Salary (CPO Salary Rank)                                          | 172         |
| Probation Services - Entry Through Senior Classifications             | 173         |
| Probation Services - First Level Supervisor & Manager Classifications | 174         |
| Probation Services - Entry Through Senior Salary Ranges               | 175         |
| Probation Services - First Level Supervisor & Manager Salary Ranges   | 176         |
| Institutions - Entry Through Senior Classifications                   | 177         |
| Institutions - First Level Supervisor & Manager Classifications       | 178         |
| Institutions - Entry Through Senior Salary Ranges                     | 179         |
| Institutions - First Level Supervisor & Manager Salary Ranges         | 180         |
| Summary of Probation Services Rankings                                | 181         |
| BAR CHARTS- COMPARISON OF GENERIC CLASSES                             |             |
| Relative Ranking of CPO Salaries to Department Size                   | 183         |
| Relative Ranking of Supervisor Salaries to Department Size            |             |
| Relative Ranking of Highest Level Salaries to Department Size         | 195         |
|                                                                       |             |