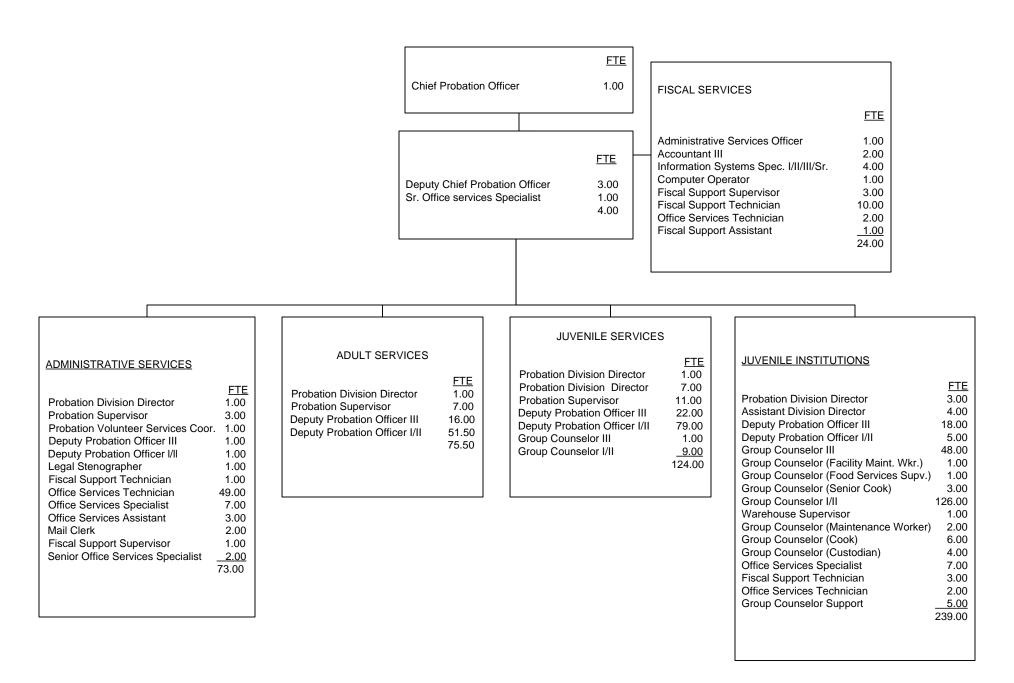

## COUNTY OF ALAMEDA

Chief Probation Officer 1.00
Assistant Chief Probation Officer 2.00
3.00

#### ADMINISTRATIVE SERVICES

| TRAINING UNIT                                                                                       |                                             |
|-----------------------------------------------------------------------------------------------------|---------------------------------------------|
| Special Services Supervisor<br>Staff Development Specialist<br>Secretary I<br>Administrative Intern | FTE<br>1.00<br>1.00<br>1.00<br>1.00<br>4.00 |

#### **JUVENILE INSTITUTION SERVICES** <u>FTE</u> 1.00 **Division Director** Superintendent of Juvenile Hall 1.00 Camp Superintendent 1.00 Program Manager 2.00 Senior Institutional Supervisor 2.00 Unit Supervisor 1.00 Institutional Supervisor II 12.00 Deputy Probation Officer III 5.00 Food Service Manager 1.00 Deputy Probation Officer II 1.00 Institutional Supervisor I 13.00 Secretary II 2.00 Supervising Clerk II 2.00 Supervising Cook 1.00 Group Counselor III 24.50 Group Counselor II 148.00 Group Counselor I 2.00 Group Counselor Intermittent 18.75 First Cook 1.00 Transportation Worker 1.00 Transportation Worker (SAN) 0.50 Secretary I 1.00 Transcriptionist 1.00 Specialist Clerk 5.00 Cook 12.00 Data Input Clerk 4.00 Clerk II 1.00 Supply Clerk II 2.00 Food Service Worker 7.00 Supply Clerk I 3.00 275.50

### ADULT FIELD SERVICES

|                                | <u>FTE</u>   |
|--------------------------------|--------------|
| Division Director              | 1.00         |
| Program Manager                | 1.00         |
| Unit Supervisor                | 8.00         |
| Deputy Probation Officer III   | 56.50        |
| Deputy Probation Officer II    | 31.00        |
| Deputy Probation Officer I     | 4.00         |
| Deputy Probation Officer (SAN) | 3.00         |
| Supervising Clerk II           | 1.00         |
| Supervising Secretary I        | 2.00         |
| Secretary II                   | 1.00         |
| Secretary I                    | 1.00         |
| Transcriptionist               | 11.50        |
| Specialist Clerk               | 7.00         |
| Clerk II                       | <u>10.00</u> |
|                                | 138.00       |
|                                |              |

#### **JUVENILE FIELD SERVICES**

| Division Director              | 1.00         |
|--------------------------------|--------------|
| Program Manager                | 3.00         |
| Unit Supervisor                | 16.00        |
| Management Analyst             | 2.00         |
| Program/Financial Specialist   | 1.00         |
| Deputy Probation Officer III   | 90.75        |
| Deputy Probation Officer II    | 47.50        |
| Deputy Probation Officer (SAN) | 3.00         |
| Administrative Specialist II   | 1.00         |
| Supervising Clerk II           | 1.00         |
| Storekeeper                    | 1.00         |
| Transportation Worker          | 2.00         |
| Secretary I                    | 1.00         |
| Transcriptionist               | 11.00        |
| Transportation Worker (SAN)    | 5.00         |
| Specialist Clerk               | 12.00        |
| Clerk II                       | 7.50         |
| Probation Intern               | <u>14.50</u> |
|                                | 220.25       |