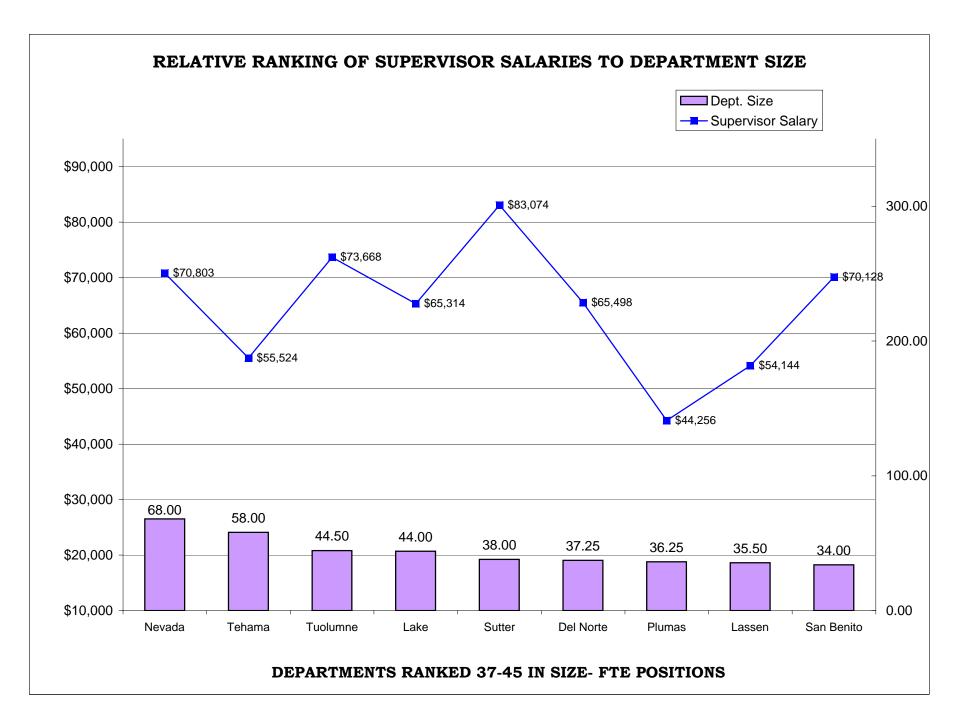

### TABLE OF CONTENTS

|                                                                       | <u>Page</u> |
|-----------------------------------------------------------------------|-------------|
| STATE AGENCIES                                                        |             |
| California Department of Corrections                                  | 133         |
| California Youth Authority                                            | 134         |
| COMPARISON OF BENEFITS                                                |             |
| Retirement Systems                                                    | 136         |
| Insurance Programs                                                    | 143         |
| Annual Paid Days Off                                                  | 149         |
| Premium Pays                                                          | 154         |
| COMPARISON OF ARMED PERSONNEL                                         | 162         |
| COMPARISON OF GENERIC CLASSIFICATIONS                                 |             |
| Comparison of County Population - Department Size &                   |             |
| CPO Salary (Alphabetical Order)                                       | 169         |
| Comparison of County Population - Department Size &                   |             |
| CPO Salary (Population Rank)                                          | 170         |
| Comparison of County Population - Department Size &                   |             |
| CPO Salary (FTE Rank)                                                 | 171         |
| Comparison of County Population - Department Size &                   |             |
| CPO Salary (CPO Salary Rank)                                          | 172         |
| Probation Services - Entry Through Senior Classifications             | 173         |
| Probation Services - First Level Supervisor & Manager Classifications | 174         |
| Probation Services - Entry Through Senior Salary Ranges               | 175         |
| Probation Services - First Level Supervisor & Manager Salary Ranges   | 176         |
| Institutions - Entry Through Senior Classifications                   | 177         |
| Institutions - First Level Supervisor & Manager Classifications       | 178         |
| Institutions - Entry Through Senior Salary Ranges                     | 179         |
| Institutions - First Level Supervisor & Manager Salary Ranges         | 180         |
| Summary of Probation Services Rankings                                | 181         |
| BAR CHARTS- COMPARISON OF GENERIC CLASSES                             |             |
| Relative Ranking of CPO Salaries to Department Size                   | 183         |
| Relative Ranking of Supervisor Salaries to Department Size            |             |
| Relative Ranking of Highest Level Salaries to Department Size         | 195         |
|                                                                       |             |