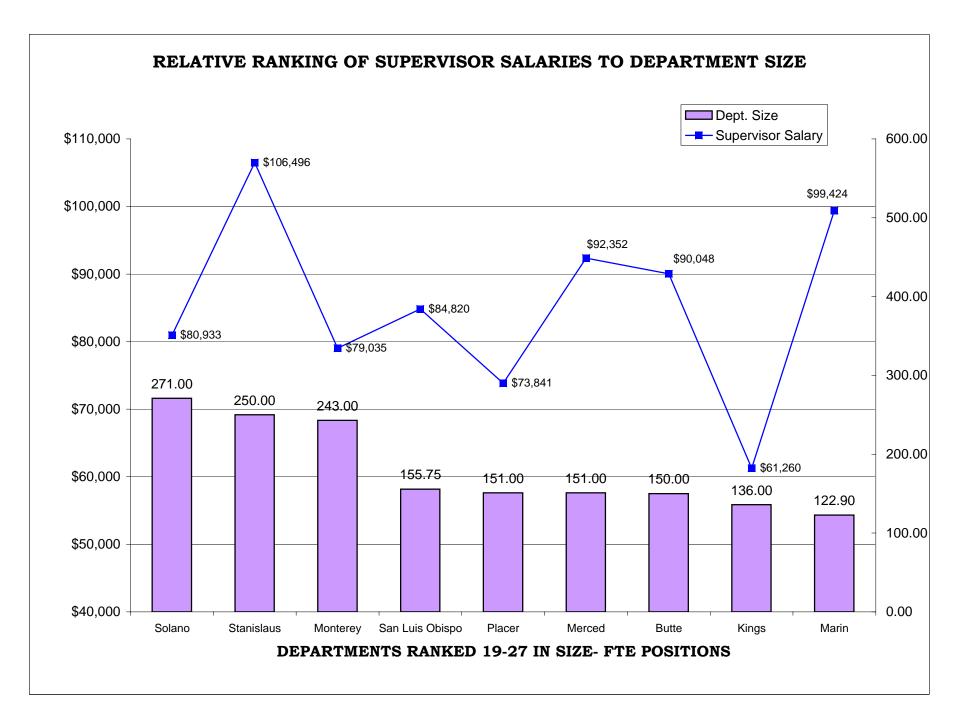

### TABLE OF CONTENTS

|                                                                       | <u>Page</u> |
|-----------------------------------------------------------------------|-------------|
| STATE AGENCIES                                                        |             |
| California Department of Corrections                                  | 133         |
| California Youth Authority                                            | 134         |
| COMPARISON OF BENEFITS                                                |             |
| Retirement Systems                                                    | 136         |
| Insurance Programs                                                    | 143         |
| Annual Paid Days Off                                                  | 149         |
| Premium Pays                                                          | 154         |
| COMPARISON OF ARMED PERSONNEL                                         | 162         |
| COMPARISON OF GENERIC CLASSIFICATIONS                                 |             |
| Comparison of County Population - Department Size &                   |             |
| CPO Salary (Alphabetical Order)                                       | 169         |
| Comparison of County Population - Department Size &                   |             |
| CPO Salary (Population Rank)                                          | 170         |
| Comparison of County Population - Department Size &                   |             |
| CPO Salary (FTE Rank)                                                 | 171         |
| Comparison of County Population - Department Size &                   |             |
| CPO Salary (CPO Salary Rank)                                          | 172         |
| Probation Services - Entry Through Senior Classifications             | 173         |
| Probation Services - First Level Supervisor & Manager Classifications | 174         |
| Probation Services - Entry Through Senior Salary Ranges               | 175         |
| Probation Services - First Level Supervisor & Manager Salary Ranges   | 176         |
| Institutions - Entry Through Senior Classifications                   | 177         |
| Institutions - First Level Supervisor & Manager Classifications       | 178         |
| Institutions - Entry Through Senior Salary Ranges                     | 179         |
| Institutions - First Level Supervisor & Manager Salary Ranges         | 180         |
| Summary of Probation Services Rankings                                | 181         |
| BAR CHARTS- COMPARISON OF GENERIC CLASSES                             |             |
| Relative Ranking of CPO Salaries to Department Size                   | 183         |
| Relative Ranking of Supervisor Salaries to Department Size            |             |
| Relative Ranking of Highest Level Salaries to Department Size         | 195         |
|                                                                       |             |