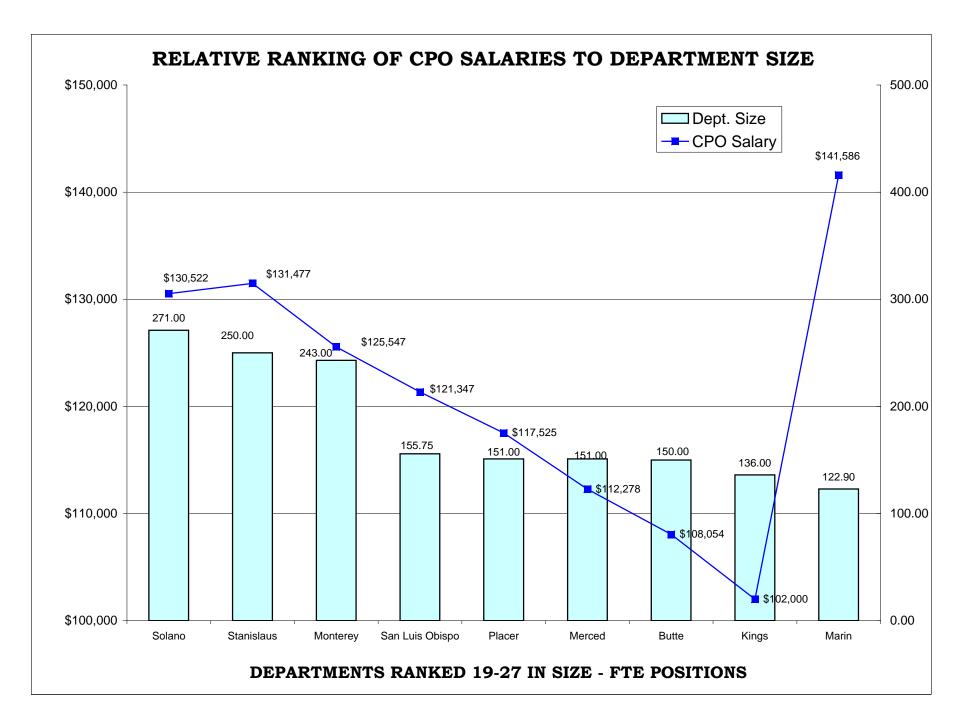

### TABLE OF CONTENTS

|                                                                       | <u>Page</u> |
|-----------------------------------------------------------------------|-------------|
| STATE AGENCIES                                                        |             |
| California Department of Corrections                                  | 133         |
| California Youth Authority                                            | 134         |
| COMPARISON OF BENEFITS                                                |             |
| Retirement Systems                                                    | 136         |
| Insurance Programs                                                    | 143         |
| Annual Paid Days Off                                                  | 149         |
| Premium Pays                                                          | 154         |
| COMPARISON OF ARMED PERSONNEL                                         | 162         |
| COMPARISON OF GENERIC CLASSIFICATIONS                                 |             |
| Comparison of County Population - Department Size &                   |             |
| CPO Salary (Alphabetical Order)                                       | 169         |
| Comparison of County Population - Department Size &                   |             |
| CPO Salary (Population Rank)                                          | 170         |
| Comparison of County Population - Department Size &                   |             |
| CPO Salary (FTE Rank)                                                 | 171         |
| Comparison of County Population - Department Size &                   |             |
| CPO Salary (CPO Salary Rank)                                          | 172         |
| Probation Services - Entry Through Senior Classifications             | 173         |
| Probation Services - First Level Supervisor & Manager Classifications | 174         |
| Probation Services - Entry Through Senior Salary Ranges               | 175         |
| Probation Services - First Level Supervisor & Manager Salary Ranges   | 176         |
| Institutions - Entry Through Senior Classifications                   | 177         |
| Institutions - First Level Supervisor & Manager Classifications       | 178         |
| Institutions - Entry Through Senior Salary Ranges                     | 179         |
| Institutions - First Level Supervisor & Manager Salary Ranges         | 180         |
| Summary of Probation Services Rankings                                | 181         |
| BAR CHARTS- COMPARISON OF GENERIC CLASSES                             |             |
| Relative Ranking of CPO Salaries to Department Size                   | 183         |
| Relative Ranking of Supervisor Salaries to Department Size            |             |
| Relative Ranking of Highest Level Salaries to Department Size         | 195         |
|                                                                       |             |