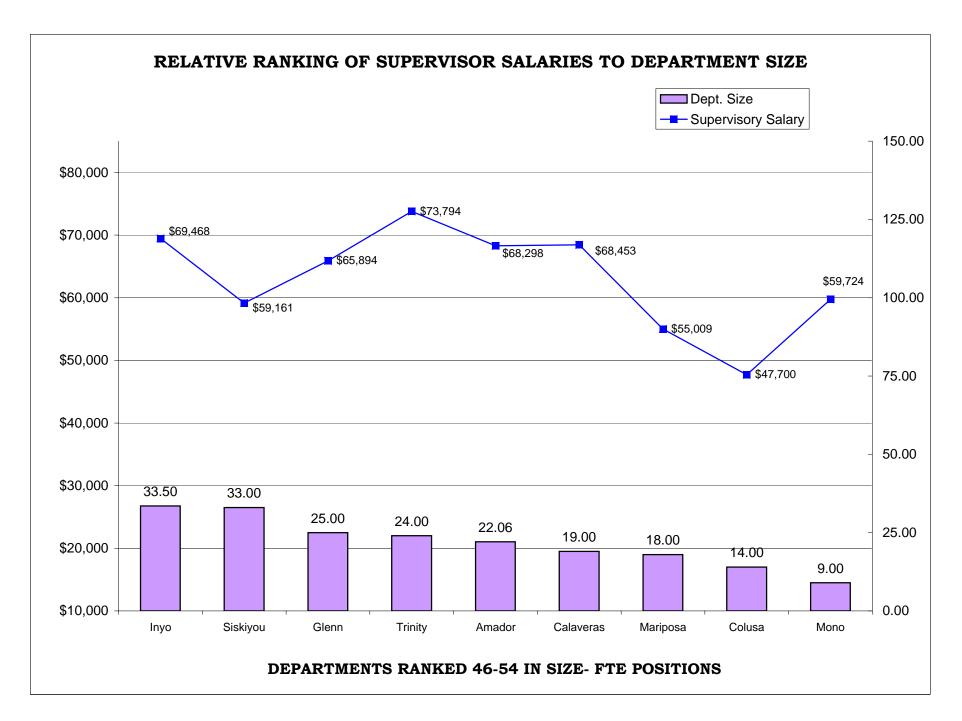

### TABLE OF CONTENTS

|                                                                       | <u>Page</u> |
|-----------------------------------------------------------------------|-------------|
| STATE AGENCIES                                                        |             |
| California Department of Corrections                                  | 133         |
| California Youth Authority                                            | 134         |
| COMPARISON OF BENEFITS                                                |             |
| Retirement Systems                                                    | 136         |
| Insurance Programs                                                    | 143         |
| Annual Paid Days Off                                                  | 149         |
| Premium Pays                                                          | 154         |
| COMPARISON OF ARMED PERSONNEL                                         | 162         |
| COMPARISON OF GENERIC CLASSIFICATIONS                                 |             |
| Comparison of County Population - Department Size &                   |             |
| CPO Salary (Alphabetical Order)                                       | 169         |
| Comparison of County Population - Department Size &                   |             |
| CPO Salary (Population Rank)                                          | 170         |
| Comparison of County Population - Department Size &                   |             |
| CPO Salary (FTE Rank)                                                 | 171         |
| Comparison of County Population - Department Size &                   |             |
| CPO Salary (CPO Salary Rank)                                          | 172         |
| Probation Services - Entry Through Senior Classifications             | 173         |
| Probation Services - First Level Supervisor & Manager Classifications | 174         |
| Probation Services - Entry Through Senior Salary Ranges               | 175         |
| Probation Services - First Level Supervisor & Manager Salary Ranges   | 176         |
| Institutions - Entry Through Senior Classifications                   | 177         |
| Institutions - First Level Supervisor & Manager Classifications       | 178         |
| Institutions - Entry Through Senior Salary Ranges                     | 179         |
| Institutions - First Level Supervisor & Manager Salary Ranges         | 180         |
| Summary of Probation Services Rankings                                | 181         |
| BAR CHARTS- COMPARISON OF GENERIC CLASSES                             |             |
| Relative Ranking of CPO Salaries to Department Size                   | 183         |
| Relative Ranking of Supervisor Salaries to Department Size            |             |
| Relative Ranking of Highest Level Salaries to Department Size         | 195         |
|                                                                       |             |