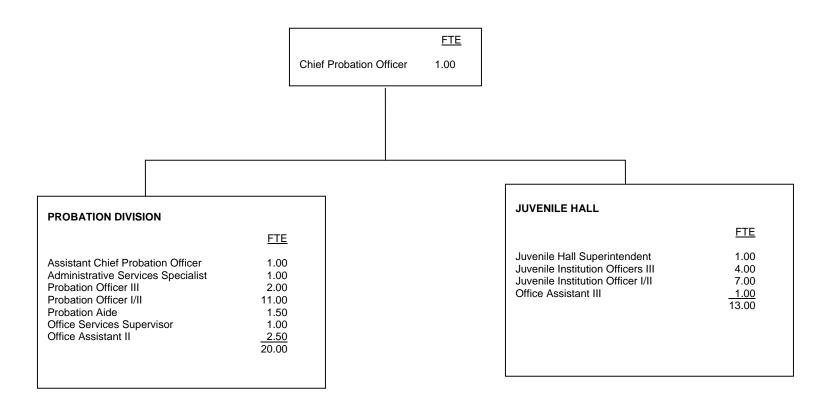

## COUNTY OF ALAMEDA

Chief Probation Officer 1.00
Assistant Chief Probation Officer 2.00
3.00

#### ADMINISTRATIVE SERVICES

| TRAINING UNIT                                                                                       |                                             |
|-----------------------------------------------------------------------------------------------------|---------------------------------------------|
| Special Services Supervisor<br>Staff Development Specialist<br>Secretary I<br>Administrative Intern | FTE<br>1.00<br>1.00<br>1.00<br>1.00<br>4.00 |

#### **JUVENILE INSTITUTION SERVICES** <u>FTE</u> 1.00 **Division Director** Superintendent of Juvenile Hall 1.00 Camp Superintendent 1.00 Program Manager 2.00 Senior Institutional Supervisor 2.00 Unit Supervisor 1.00 Institutional Supervisor II 12.00 Deputy Probation Officer III 5.00 Food Service Manager 1.00 Deputy Probation Officer II 1.00 Institutional Supervisor I 13.00 Secretary II 2.00 Supervising Clerk II 2.00 Supervising Cook 1.00 Group Counselor III 24.50 Group Counselor II 148.00 Group Counselor I 2.00 Group Counselor Intermittent 18.75 First Cook 1.00 Transportation Worker 1.00 Transportation Worker (SAN) 0.50 Secretary I 1.00 Transcriptionist 1.00 Specialist Clerk 5.00 Cook 12.00 Data Input Clerk 4.00 Clerk II 1.00 Supply Clerk II 2.00 Food Service Worker 7.00 Supply Clerk I 3.00 275.50

### ADULT FIELD SERVICES

|                                | <u>FTE</u>   |
|--------------------------------|--------------|
| Division Director              | 1.00         |
| Program Manager                | 1.00         |
| Unit Supervisor                | 8.00         |
| Deputy Probation Officer III   | 56.50        |
| Deputy Probation Officer II    | 31.00        |
| Deputy Probation Officer I     | 4.00         |
| Deputy Probation Officer (SAN) | 3.00         |
| Supervising Clerk II           | 1.00         |
| Supervising Secretary I        | 2.00         |
| Secretary II                   | 1.00         |
| Secretary I                    | 1.00         |
| Transcriptionist               | 11.50        |
| Specialist Clerk               | 7.00         |
| Clerk II                       | <u>10.00</u> |
|                                | 138.00       |
|                                |              |

#### **JUVENILE FIELD SERVICES**

| Division Director              | 1.00         |
|--------------------------------|--------------|
| Program Manager                | 3.00         |
| Unit Supervisor                | 16.00        |
| Management Analyst             | 2.00         |
| Program/Financial Specialist   | 1.00         |
| Deputy Probation Officer III   | 90.75        |
| Deputy Probation Officer II    | 47.50        |
| Deputy Probation Officer (SAN) | 3.00         |
| Administrative Specialist II   | 1.00         |
| Supervising Clerk II           | 1.00         |
| Storekeeper                    | 1.00         |
| Transportation Worker          | 2.00         |
| Secretary I                    | 1.00         |
| Transcriptionist               | 11.00        |
| Transportation Worker (SAN)    | 5.00         |
| Specialist Clerk               | 12.00        |
| Clerk II                       | 7.50         |
| Probation Intern               | <u>14.50</u> |
|                                | 220.25       |