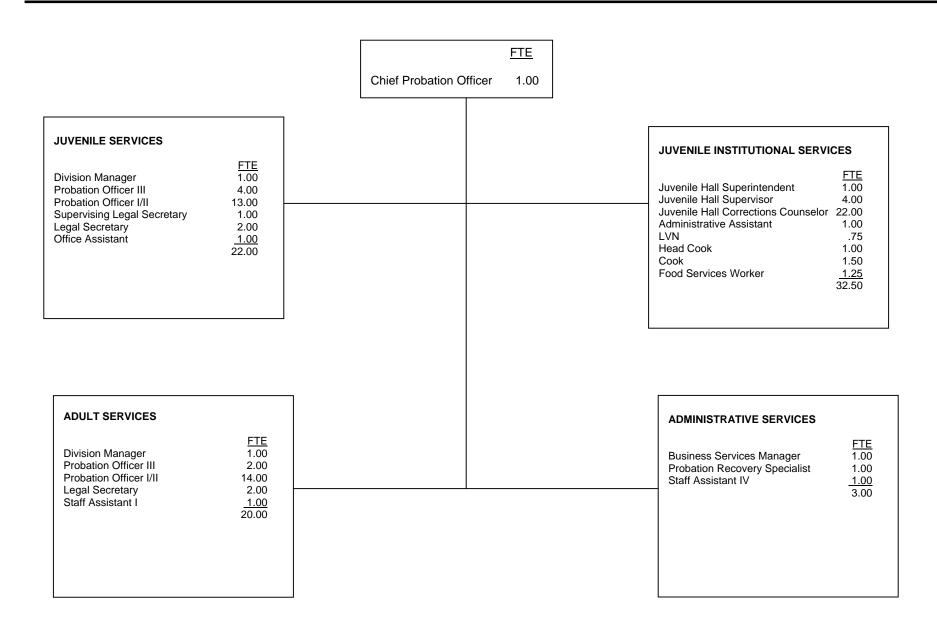

## COUNTY OF ALAMEDA

Chief Probation Officer 1.00
Assistant Chief Probation Officer 2.00
3.00

#### ADMINISTRATIVE SERVICES

| TRAINING UNIT                                                                                       |                                             |
|-----------------------------------------------------------------------------------------------------|---------------------------------------------|
| Special Services Supervisor<br>Staff Development Specialist<br>Secretary I<br>Administrative Intern | FTE<br>1.00<br>1.00<br>1.00<br>1.00<br>4.00 |

#### **JUVENILE INSTITUTION SERVICES** <u>FTE</u> 1.00 **Division Director** Superintendent of Juvenile Hall 1.00 Camp Superintendent 1.00 Program Manager 2.00 Senior Institutional Supervisor 2.00 Unit Supervisor 1.00 Institutional Supervisor II 12.00 Deputy Probation Officer III 5.00 Food Service Manager 1.00 Deputy Probation Officer II 1.00 Institutional Supervisor I 13.00 Secretary II 2.00 Supervising Clerk II 2.00 Supervising Cook 1.00 Group Counselor III 24.50 Group Counselor II 148.00 Group Counselor I 2.00 Group Counselor Intermittent 18.75 First Cook 1.00 Transportation Worker 1.00 Transportation Worker (SAN) 0.50 Secretary I 1.00 Transcriptionist 1.00 Specialist Clerk 5.00 Cook 12.00 Data Input Clerk 4.00 Clerk II 1.00 Supply Clerk II 2.00 Food Service Worker 7.00 Supply Clerk I 3.00 275.50

### ADULT FIELD SERVICES

|                                | <u>FTE</u>   |
|--------------------------------|--------------|
| Division Director              | 1.00         |
| Program Manager                | 1.00         |
| Unit Supervisor                | 8.00         |
| Deputy Probation Officer III   | 56.50        |
| Deputy Probation Officer II    | 31.00        |
| Deputy Probation Officer I     | 4.00         |
| Deputy Probation Officer (SAN) | 3.00         |
| Supervising Clerk II           | 1.00         |
| Supervising Secretary I        | 2.00         |
| Secretary II                   | 1.00         |
| Secretary I                    | 1.00         |
| Transcriptionist               | 11.50        |
| Specialist Clerk               | 7.00         |
| Clerk II                       | <u>10.00</u> |
|                                | 138.00       |
|                                |              |

FTE

#### **JUVENILE FIELD SERVICES**

| Division Director              | 1.00         |
|--------------------------------|--------------|
| Program Manager                | 3.00         |
| Unit Supervisor                | 16.00        |
| Management Analyst             | 2.00         |
| Program/Financial Specialist   | 1.00         |
| Deputy Probation Officer III   | 90.75        |
| Deputy Probation Officer II    | 47.50        |
| Deputy Probation Officer (SAN) | 3.00         |
| Administrative Specialist II   | 1.00         |
| Supervising Clerk II           | 1.00         |
| Storekeeper                    | 1.00         |
| Transportation Worker          | 2.00         |
| Secretary I                    | 1.00         |
| Transcriptionist               | 11.00        |
| Transportation Worker (SAN)    | 5.00         |
| Specialist Clerk               | 12.00        |
| Clerk II                       | 7.50         |
| Probation Intern               | <u>14.50</u> |
|                                | 220.25       |

### **COUNTY OF ALAMEDA**

|                                           | <u>FTE</u> | Positions | Salary Range      | <u>Steps</u> | Generic<br><u>Class</u> |
|-------------------------------------------|------------|-----------|-------------------|--------------|-------------------------|
| Chief Probation Officer                   | 1.00       | 1         | \$121,638-152,068 |              |                         |
| Actual Salary                             |            |           | 147,098           |              |                         |
| Assistant Chief Probation Officer         | 2.00       | 2         | 113,880-138,236   | 5            |                         |
| Division Director                         | 3.00       | 3         | 92,622-112,569    | 5            | Е                       |
| Senior Departmental Personnel Officer     | 1.00       | 1         | 84,406-102,544    | 5            |                         |
| Admin/Financial Services Manager          | 1.00       | 1         | 83,865-102,024    | 5            |                         |
| Superintendent of Juvenile Hall           | 1.00       | 1         | 79,580-96,636     | 5            | J                       |
| Camp Superintendent                       | 1.00       | 1         | 79,539-96,636     | 5            |                         |
| Sr. Information Systems Analyst           | 1.00       | 1         | 67,246-90,105     | 7            |                         |
| Program Manager                           | 7.00       | 7         | 72,363-87,942     | 5            |                         |
| Departmental Personnel Officer I          | 2.00       | 2         | 59,841-85,945     | 7            |                         |
| Senior Institutional Supervisor           | 2.00       | 2         | 68,203-82,908     | 5            | 1                       |
| Unit Supervisor                           | 27.00      | 27        | 67,433-81,265     | 5            | D                       |
| Supervising Financial Services Specialist | 2.00       | 2         | 60,528-81,120     | 7            |                         |
| Management Analyst                        | 2.00       | 2         | 60,382-80,912     | 7            |                         |
| Program/Financial Specialist              | 1.00       | 1         | 58,572-78,540     | 7            |                         |
| Special Services Supervisor               | 1.00       | 1         | 64,563-77,854     | 5            |                         |
| Staff Development Specialist              | 1.00       | 1         | 47,964-77,209     | 7            |                         |
| Institutional Supervisor II               | 12.00      | 12        | 61,692-74,859     | 5            | 1                       |
| Deputy Probation Officer I/II/III         | 241.00     | 244       | 50,315-74,484     | 5            | A,B,C                   |
| Information Systems Specialist            | 2.00       | 2         | 53,185-71,260     | 7            |                         |
| Administrative Specialist II              | 1.00       | 1         | 53,185-71,260     | 7            |                         |
| Financial Services Specialist II          | 5.00       | 5         | 53,185-71,260     | 7            |                         |
| Food Service Manager                      | 1.00       | 1         | 58,572-71,136     | 5            |                         |
| Administrative Secretary                  | 1.00       | 1         | 56,992-67,891     | 5            |                         |
| Supervising Clerk III                     | 1.00       | 1         | 55,764-67,579     | 5            |                         |
| Community Network Coordinator             | 1.00       | 1         | 54,579-66,081     | 5            |                         |
| Senior Accountant                         | 1.00       | 1         | 54,704-65,603     | 5            |                         |
| Institutional Supervisor I                | 13.00      | 13        | 53,393-64,792     | 5            | 1                       |
| Supervising Clerk II                      | 6.00       | 6         | 51,188-62,192     | 5            |                         |
| Secretary II                              | 6.00       | 6         | 51,958-61,568     | 5            |                         |
| Supervising Cook                          | 1.00       | 1         | 49,753-60,216     | 5            |                         |
| Human Resources Technician                | 2.00       | 2         | 49,067-59,612     | 7            |                         |
| Storekeeper II                            | 1.00       | 1         | 49,608-59,259     | 5            |                         |
| Supervising Secretary I                   | 2.00       | 2         | 49,316-58,614     | 5            |                         |
| Group Counselor III                       | 24.50      | 28        | 46,009-55,848     | 5            | Н                       |
| Group Counselor I/II                      | 150.00     | 151       | 39,000-52,104     | 5            | F,G                     |
| Information Systems Technician II         | 1.00       | 1         | 52,348-51,376     | 5            |                         |
| First Cook                                | 1.00       | 1         | 37,362-44,284     | 5            |                         |
| Transportation Worker                     | 3.00       | 3         | 35,401-42,931     | 5            |                         |

### **COUNTY OF ALAMEDA**

|                              | <u>FTE</u> | <u>Positions</u> | Salary Range   | Steps | Generic<br><u>Class</u> |
|------------------------------|------------|------------------|----------------|-------|-------------------------|
| Secretary I                  | 4.00       | 4                | 35,841-42,685  | 5     |                         |
| Payroll Records Clerk        | 4.00       | 4                | 34,632-40,911  | 5     |                         |
| Account Clerk II             | 4.00       | 4                | 34,515-40,833  | 5     |                         |
| Transcriptionist             | 23.50      | 25               | 37,245-40,560  | 5     |                         |
| Specialist Clerk             | 28.50      | 29               | 35,763-40,540  | 5     |                         |
| Cook                         | 12.00      | 12               | 34,671-39,390  | 4     |                         |
| Clerk II                     | 19.50      | 20               | 34,554-38,922  | 4     |                         |
| Data Input Clerk             | 11.00      | 11               | 32,935-38,922  | 5     |                         |
| Supply Clerk II              | 2.00       | 2                | 32,155-38,434  | 5     |                         |
| Supply Clerk I               | 4.00       | 4                | 31,551-37,576  | 5     |                         |
| Food Service Worker          | 7.00       | 7                | 33,013-37,440  | 5     |                         |
| Group Counselor Intermittent | 18.50      | 36               | 17.91-20.63 hr | 4     |                         |
| Probation Intern             | 14.50      | 29               | 29,806         |       |                         |
| Transportation Worker (SAN)  | 5.50       | 15               | 18.90 hr       |       |                         |
| Administrative Intern        | 1.00       | 1                | 14.76 hr       |       |                         |
|                              | 691.50     | 743              |                |       |                         |