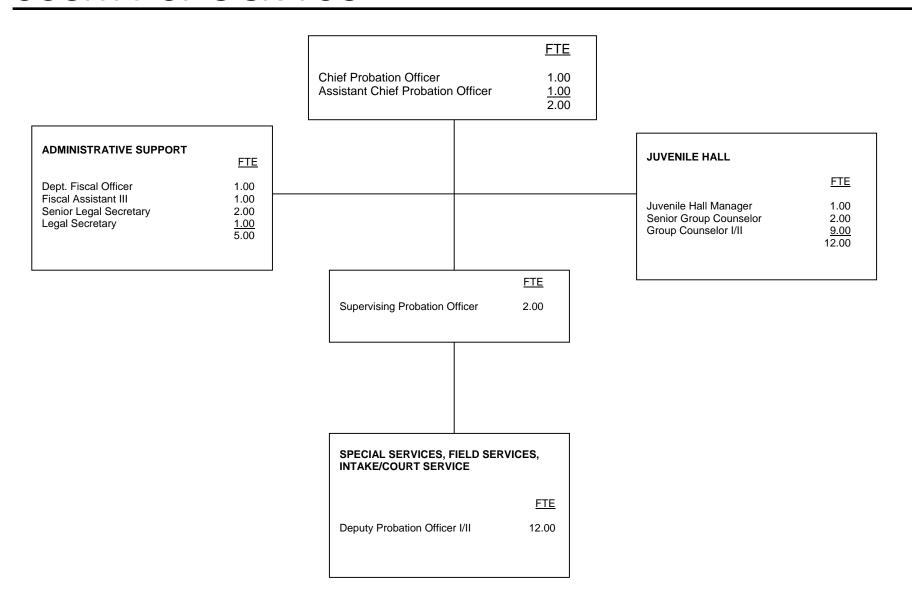

elor II, or              | 24.00      | 24               | 27,036 - 34,512 | 6            | G                       |
| Group Counselor I                   | 6.00       | 11               | 24,528 - 31,308 | 6            | F                       |
| Probation Assistant                 | 6.00       | 6                | 26,916 - 34,344 | 6            |                         |
| Cook I/II                           | 4.00       | 4                | 21,600 - 30,852 | 6            |                         |
| Legal Process Clerk I/II            | 11.00      | 12               | 21,816 - 30,696 | 6            |                         |
|                                     | 108.50     | 118.0            |                 |              |                         |

# **COUNTY OF SISKIYOU**



#### **COUNTY OF SISKIYOU**

|                                   | FTE        | <u>Positions</u> | Salary Range    | Steps | Generic<br><u>Class</u> |
|-----------------------------------|------------|------------------|-----------------|-------|-------------------------|
| Chief Probation Officer           | 1.0        | 1                | \$ 71,426       |       |                         |
| Assistant Chief Probation Officer | 1.0        | 1                | 48,673 - 59,161 | 5     | Е                       |
| Juvenile Hall Manager             | 1.0        | 1                | 44,493 - 54,082 | 5     | J                       |
| Supervising Probation Officer     | 2.0        | 2                | 41,366 - 50,282 | 5     | D                       |
| Deputy Probation Officer II       |