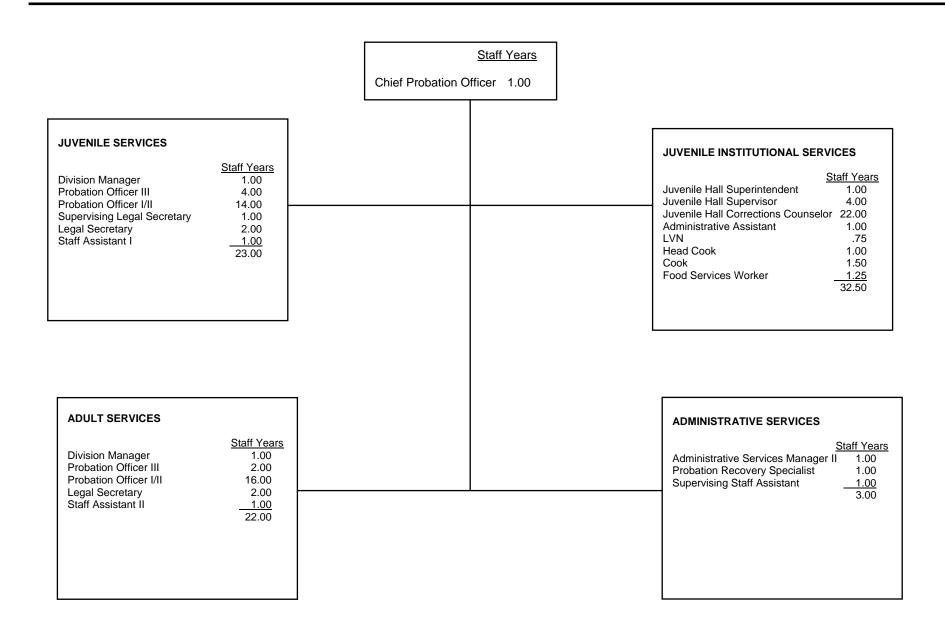

## SALARY SCHEDULES AND ORGANIZATIONAL CHARTS BY COUNTY

Salary schedules list each job classification for the department in descending order from highest to lowest annual salary, using the <u>top step</u> for each range. This is followed by staff years (or full-time equivalents), number of positions (to account for half-time workers), salary range, and number of steps. In addition, ten generic classes have been identified and labeled with a letter code as follows:

#### Probation/Field Services:

- A. Entry Level
- B. Journey Level
- C. Advanced Journey/Senior
- D. First Line Supervisor
- E. First Line Manager/Director

### Institutions/Custody:

- F. Entry Level
- G. Journey Level
- H. Advanced Journey/Lead
- I. First Line Supervisor
- J. First Line Manager/Director

Organizational charts display staff by major divisions.