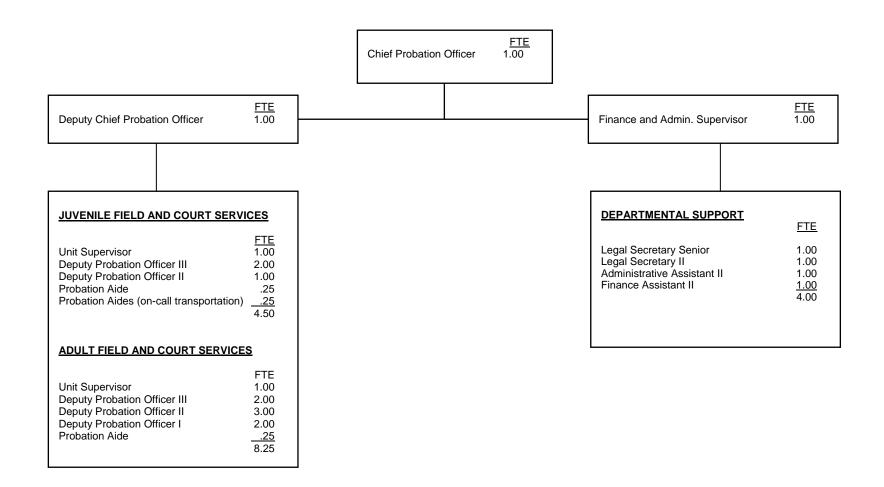

# **COUNTY OF AMADOR**

### **COUNTY OF AMADOR**

|                                        | FTE   | <u>Positions</u> | Salary Range  | <u>Steps</u> | Generic<br>Class |
|----------------------------------------|-------|------------------|---------------|--------------|------------------|
| Chief Probation Officer                | 1.00  | 1                | 94,896        |              |                  |
| Deputy Chief Probation Officer         | 1.00  | 1                | 68,862 85,796 | 5            | Е                |
| Probation Unit Supervisor              | 2.00  | 2                | 56,919 69,196 | 5            | D                |
| Deputy Probation Officer III, or       | 4.00  | 4                | 51,762 62,932 | 5            | С                |
| Deputy Probation Officer II, or        | 4.00  | 4                | 45,268 55,040 | 5            | В                |
| Deputy Probation Officer I             | 2.00  | 2                | 37,417 45,477 | 5            | Α                |
| Finance and Admin Supervisor           | 1.00  | 1                | 51,490 62,577 | 5            |                  |
| Legal Secretary Senior, or             | 1.00  | 1                | 61,464 82,763 | 5            |                  |
| Legal Secretary II                     | 1.00  | 1                | 48,984 81,099 | 5            |                  |
| Finance Assistant II                   | 1.00  | 1                | 48,984 81,099 | 5            |                  |
| Administrative Assistant II            | 1.00  | 1                | 56,722 76,211 | 5            |                  |
| Probation Aide                         | 2.50  | 3                | 44,138 73,070 | 5            |                  |
| Probation Aide -On-call Transportation | 0.25  | 2                | 16.20/hr      |              |                  |
|                                        | 21.75 | 24.00            |               |              |                  |

Salaries effective from 10/1/07