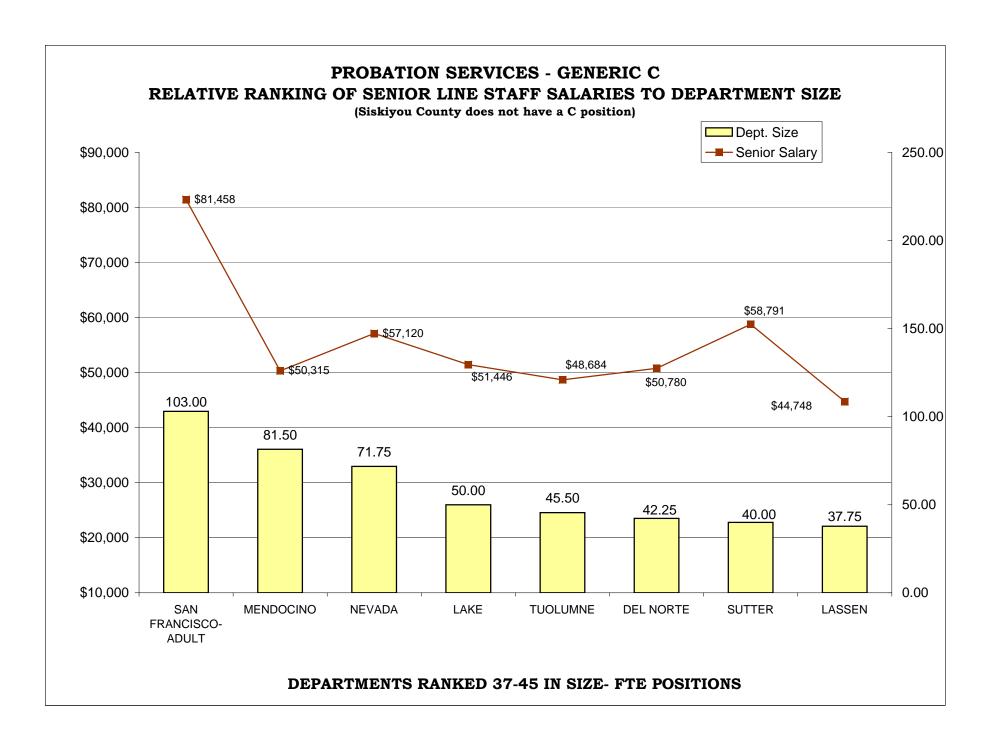

### TABLE OF CONTENTS

|                                                                                 | <u>Page</u> |
|---------------------------------------------------------------------------------|-------------|
| AR CHARTS- COMPARISON OF GENERIC CLASSES                                        |             |
| Relative Ranking of CPO Salaries to Department Size                             | . 204       |
| Probation Services - Relative Ranking of Manager Salaries to Department Size    | . 210       |
| Probation Services - Relative Ranking of Supervisor Salaries to Department Size | . 216       |
| Probation Services - Relative Ranking of Senior Line Staff to Department Size   | . 222       |
| Probation Services - Relative Ranking of Journey Level Staff to Department Size | . 228       |
| Probation Services - Relative Ranking of Entry Level Staff to Department Size   | . 234       |
| Institutions - Relative Ranking of Manager Salaries to Department Size          | . 240       |
| Institutions - Relative Ranking of Supervisor Salaries to Department Size       | . 245       |
| Institutions - Relative Ranking of Senior Line Staff to Department Size         | . 250       |
| Institutions - Relative Ranking of Journey Level Staff to Department Size       | . 255       |
| Institutions - Relative Ranking of Entry Level Staff to Department Size         | . 260       |