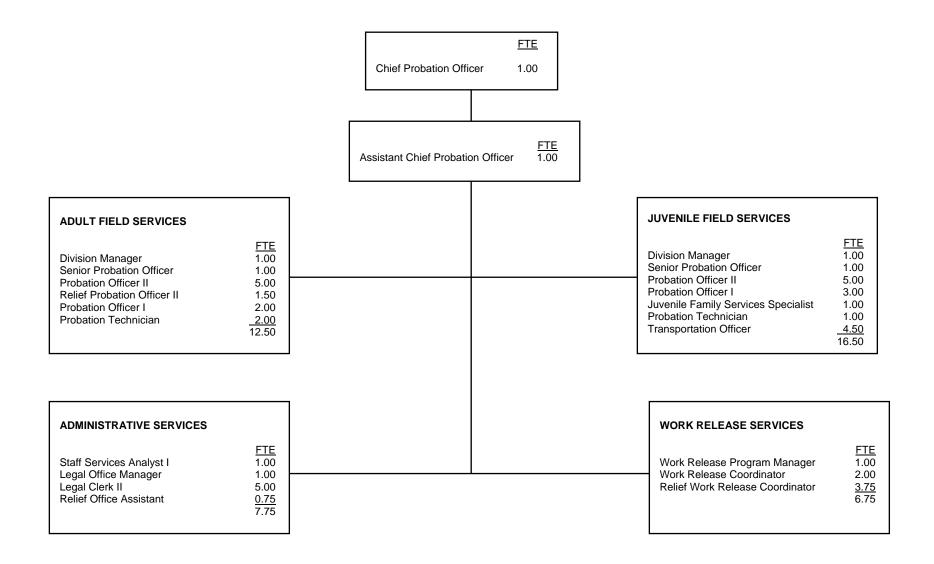

# **COUNTY OF AMADOR**

### **COUNTY OF AMADOR**

|                                        | FTE   | <u>Positions</u> | Salary Range  | <u>Steps</u> | Generic<br>Class |
|----------------------------------------|-------|------------------|---------------|--------------|------------------|
| Chief Probation Officer                | 1.00  | 1                | 94,896        |              |                  |
| Deputy Chief Probation Officer         | 1.00  | 1                | 68,862 85,796 | 5            | Е                |
| Probation Unit Supervisor              | 2.00  | 2                | 56,919 69,196 | 5            | D                |
| Deputy Probation Officer III, or       | 4.00  | 4                | 51,762 62,932 | 5            | С                |
| Deputy Probation Officer II, or        | 4.00  | 4                | 45,268 55,040 | 5            | В                |
| Deputy Probation Officer I             | 2.00  | 2                | 37,417 45,477 | 5            | Α                |
| Finance and Admin Supervisor           | 1.00  | 1                | 51,490 62,577 | 5            |                  |
| Legal Secretary Senior, or             | 1.00  | 1                | 61,464 82,763 | 5            |                  |
| Legal Secretary II                     | 1.00  | 1                | 48,984 81,099 | 5            |                  |
| Finance Assistant II                   | 1.00  | 1                | 48,984 81,099 | 5            |                  |
| Administrative Assistant II            | 1.00  | 1                | 56,722 76,211 | 5            |                  |
| Probation Aide                         | 2.50  | 3                | 44,138 73,070 | 5            |                  |
| Probation Aide -On-call Transportation | 0.25  | 2                | 16.20/hr      |              |                  |
|                                        | 21.75 | 24.00            |               |              |                  |

Salaries effective from 10/1/07