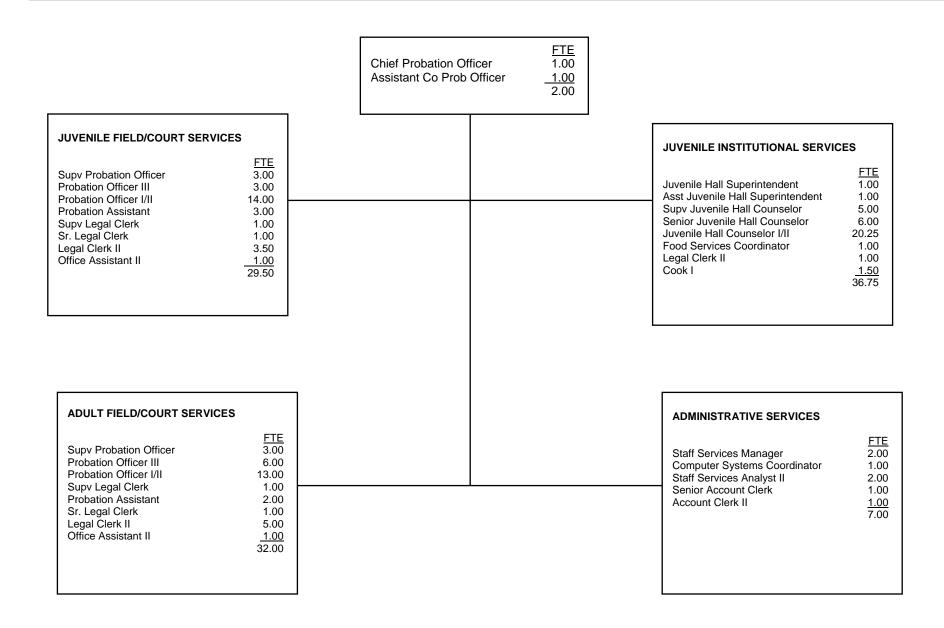

# **COUNTY OF ALAMEDA**

Chief Probation Officer 1.00 Administrative Secretary 1.00 2.00

| ADMINISTR | ATIVE | SEDVICES |  |
|-----------|-------|----------|--|
|           |       |          |  |

| ADULT SERVICES                    |        |
|-----------------------------------|--------|
|                                   | FTE    |
| Division Director                 | 1.00   |
| Program Manager                   | 1.00   |
| Unit Supervisor                   | 11.00  |
| Deputy Probation Officer III      | 71.00  |
| Deputy Probation Officer II       | 17.00  |
| Deputy Probation Officer I        | 8.00   |
| Supervising Clerk II              | 1.00   |
| Secretary II                      | 1.00   |
| Supervising Clerk I               | 2.00   |
| Information Systems Technician II | 1.00   |
| Secretary I                       | 1.00   |
| Account Clerk II                  | 1.00   |
| Transcriptionist                  | 8.00   |
| Specialist Clerk I                | 12.00  |
| Clerk II                          | 7.00   |
| Retired Annuitant – Safety II     | 5.00   |
| Clerk I                           | 1.00   |
|                                   | 149.00 |
|                                   |        |

#### <u>FTE</u> 2.00 **Division Director** Information Systems Director 1.00 Program Manager 3.00 Information Systems Analyst 2.00 Unit Supervisor 16.00 Departmental Personnel Officer I 1.00 Management Analyst 2.00 Deputy Probation Officer III 96.00 Deputy Probation Officer II 15.00 Deputy Probation Officer I Program/Financial Specialist 18.00 1.00 Administrative Specialist II 2.00 Supervising Clerk II 1.00 Storekeeper II 2.00 Transportation Worker 2.00 Specialist Clerk II 6.00 Secretary I 1.00 Transcriptionist 7.00 Specialist Clerk I 18.00 Clerk II 2.00 Retired Annuitant - Safety II 8.00 Retired Annuitant II 1.00 Transportation Worker (SAN) 4.00 Probation Interns (SAN) 29.00 240.00

**JUVENILE FIELD SERVICES** 

| Division Director                                                                                                                                                                                                                                                                                                                                                                                                                                                                                                                                                                                                                                                                                                                                                                                                                                                                                                                                                                                                                                                                                                                                                                            | JUVENILE INSTITUTIONAL SERVICES                                                                                                                                                              |                                                               |  |  |  |  |
|----------------------------------------------------------------------------------------------------------------------------------------------------------------------------------------------------------------------------------------------------------------------------------------------------------------------------------------------------------------------------------------------------------------------------------------------------------------------------------------------------------------------------------------------------------------------------------------------------------------------------------------------------------------------------------------------------------------------------------------------------------------------------------------------------------------------------------------------------------------------------------------------------------------------------------------------------------------------------------------------------------------------------------------------------------------------------------------------------------------------------------------------------------------------------------------------|----------------------------------------------------------------------------------------------------------------------------------------------------------------------------------------------|---------------------------------------------------------------|--|--|--|--|
| Division Director                                                                                                                                                                                                                                                                                                                                                                                                                                                                                                                                                                                                                                                                                                                                                                                                                                                                                                                                                                                                                                                                                                                                                                            |                                                                                                                                                                                              |                                                               |  |  |  |  |
| Deputy Probation Officer I         8.00           Food Service Manager         1.00           Institutional Supervisor I         26.00           Juvenile Institutional Officer III         28.00           Supervising Clerk II         1.00           Secretary II         2.00           Juvenile Institutional Officer II         151.00           Juvenile Institutional Officer I         30.00           Storekeeper II         1.00           Supervising Clerk I         1.00           Transportation Worker         3.00           Senior Food Service Worker         3.00           Specialist Clerk II         1.00           Transcriptionist         2.00           Specialist Clerk I         8.00           Data Input Clerk         4.00           Cook         4.00           Clerk II         3.00           Supply Clerk I         3.00           Supply Clerk I         3.00           Food Service Worker         11.00           Retired Annuitant – Safety II         2.00           Deputy Probation Officer (SAN)         6.00           Juvenile Institutional Officer Int.         46.00           Food Service Worker (SAN)         1.00           Transportat | Superintendent, Juvenile Hall<br>Superintendent, JH (Project)<br>Camp Superintendent<br>Program Manager<br>Senior Institutional Supervisor<br>Unit Supervisor<br>Institutional Supervisor II | 1.00<br>1.00<br>1.00<br>1.00<br>2.00<br>2.00<br>1.00<br>12.00 |  |  |  |  |
| Institutional Supervisor   26.00                                                                                                                                                                                                                                                                                                                                                                                                                                                                                                                                                                                                                                                                                                                                                                                                                                                                                                                                                                                                                                                                                                                                                             |                                                                                                                                                                                              |                                                               |  |  |  |  |
| Juvenile Institutional Officer II         151.00           Juvenile Institutional Officer I         30.00           Storekeeper II         1.00           Supervising Clerk I         1.00           Transportation Worker         1.00           Senior Food Service Worker         3.00           Specialist Clerk II         1.00           Secretary I         1.00           Transcriptionist         2.00           Specialist Clerk I         8.00           Data Input Clerk         4.00           Cook         4.00           Clerk II         2.00           Supply Clerk I         3.00           Supply Clerk I         3.00           Food Service Worker         11.00           Retired Annuitant - Safety II         2.00           Deputy Probation Officer (SAN)         6.00           Juvenile Institutional Officer Int.         46.00           Food Service Worker (SAN)         1.00           Transportation Worker (SAN)         11.00                                                                                                                                                                                                                            | Institutional Supervisor I<br>Juvenile Institutional Officer III<br>Supervising Clerk II                                                                                                     | 26.00<br>28.00<br>1.00                                        |  |  |  |  |
| Transportation Worker         1.00           Senior Food Service Worker         3.00           Specialist Clerk II         1.00           Secretary I         1.00           Transcriptionist         2.00           Specialist Clerk I         8.00           Data Input Clerk         4.00           Cook         4.00           Clerk II         2.00           Supply Clerk I         3.00           Supply Clerk I         3.00           Food Service Worker         11.00           Retired Annuitant – Safety II         2.00           Deputy Probation Officer (SAN)         6.00           Juvenile Institutional Officer Int.         46.00           Food Service Worker (SAN)         1.00           Transportation Worker (SAN)         11.00                                                                                                                                                                                                                                                                                                                                                                                                                                 | Juvenile Institutional Officer II<br>Juvenile Institutional Officer I<br>Storekeeper II                                                                                                      | 30.00<br>1.00                                                 |  |  |  |  |
| Specialist Clerk II         1.00           Secretary I         1.00           Transcriptionist         2.00           Specialist Clerk I         8.00           Data Input Clerk         4.00           Cook         4.00           Clerk II         2.00           Supply Clerk II         3.00           Supply Clerk I         3.00           Food Service Worker         11.00           Retired Annuitant - Safety II         2.00           Deputy Probation Officer (SAN)         6.00           Juvenile Institutional Officer Int.         46.00           Food Service Worker (SAN)         1.00           Transportation Worker (SAN)         11.00                                                                                                                                                                                                                                                                                                                                                                                                                                                                                                                               | Transportation Worker                                                                                                                                                                        | 1.00                                                          |  |  |  |  |
| Transcriptionist         2.00           Specialist Clerk I         8.00           Data Input Clerk         4.00           Cook         4.00           Clerk II         2.00           Supply Clerk II         3.00           Food Service Worker         11.00           Retired Annuitant – Safety II         2.00           Deputy Probation Officer (SAN)         6.00           Juvenile Institutional Officer Int.         46.00           Food Service Worker (SAN)         1.00           Transportation Worker (SAN)         11.00                                                                                                                                                                                                                                                                                                                                                                                                                                                                                                                                                                                                                                                   | Specialist Clerk II                                                                                                                                                                          | 1.00                                                          |  |  |  |  |
| Cook         4.00           Clerk II         2.00           Supply Clerk II         3.00           Supply Clerk I         3.00           Food Service Worker         11.00           Retired Annuitant – Safety II         2.00           Deputy Probation Officer (SAN)         6.00           Juvenile Institutional Officer Int.         46.00           Food Service Worker (SAN)         1.00           Transportation Worker (SAN)         11.00                                                                                                                                                                                                                                                                                                                                                                                                                                                                                                                                                                                                                                                                                                                                       | Transcriptionist<br>Specialist Clerk I                                                                                                                                                       | 2.00                                                          |  |  |  |  |
| Supply Clerk II       3.00         Supply Clerk I       3.00         Food Service Worker       11.00         Retired Annuitant – Safety II       2.00         Deputy Probation Officer (SAN)       6.00         Juvenile Institutional Officer Int.       46.00         Food Service Worker (SAN)       1.00         Transportation Worker (SAN)       11.00                                                                                                                                                                                                                                                                                                                                                                                                                                                                                                                                                                                                                                                                                                                                                                                                                                 | Cook                                                                                                                                                                                         |                                                               |  |  |  |  |
| Food Service Worker Retired Annuitant – Safety II Deputy Probation Officer (SAN) Juvenile Institutional Officer Int. Food Service Worker (SAN) Transportation Worker (SAN) 1.00 11.00                                                                                                                                                                                                                                                                                                                                                                                                                                                                                                                                                                                                                                                                                                                                                                                                                                                                                                                                                                                                        |                                                                                                                                                                                              |                                                               |  |  |  |  |
| Deputy Probation Officer (SAN) 6.00 Juvenile Institutional Officer Int. 46.00 Food Service Worker (SAN) 1.00 Transportation Worker (SAN) 11.00                                                                                                                                                                                                                                                                                                                                                                                                                                                                                                                                                                                                                                                                                                                                                                                                                                                                                                                                                                                                                                               | Food Service Worker                                                                                                                                                                          | 11.00                                                         |  |  |  |  |
| Food Service Worker (SAN) 1.00 Transportation Worker (SAN) 11.00                                                                                                                                                                                                                                                                                                                                                                                                                                                                                                                                                                                                                                                                                                                                                                                                                                                                                                                                                                                                                                                                                                                             | Deputy Probation Officer (SAN)                                                                                                                                                               | 6.00                                                          |  |  |  |  |
|                                                                                                                                                                                                                                                                                                                                                                                                                                                                                                                                                                                                                                                                                                                                                                                                                                                                                                                                                                                                                                                                                                                                                                                              | Food Service Worker (SAN)                                                                                                                                                                    | 1.00<br><u>11.00</u>                                          |  |  |  |  |