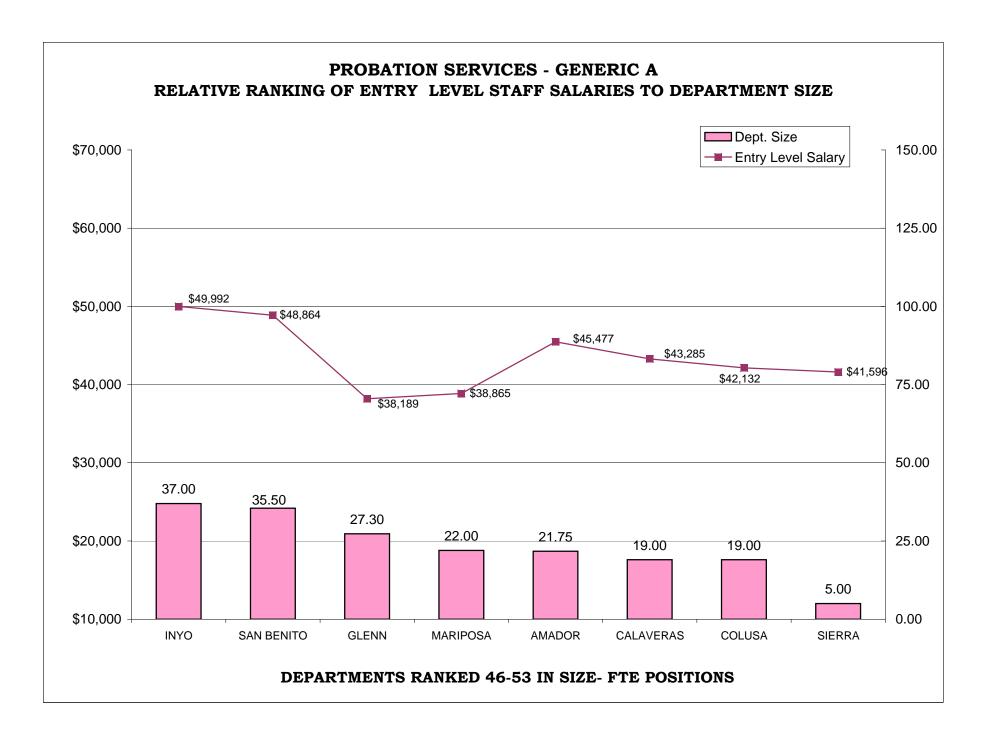

### **COUNTY OF AMADOR**

|                                        | FTE   | <u>Positions</u> | Salary Range  | <u>Steps</u> | Generic<br>Class |
|----------------------------------------|-------|------------------|---------------|--------------|------------------|
| Chief Probation Officer                | 1.00  | 1                | 94,896        |              |                  |
| Deputy Chief Probation Officer         | 1.00  | 1                | 68,862 85,796 | 5            | Е                |
| Probation Unit Supervisor              | 2.00  | 2                | 56,919 69,196 | 5            | D                |
| Deputy Probation Officer III, or       | 4.00  | 4                | 51,762 62,932 | 5            | С                |
| Deputy Probation Officer II, or        | 4.00  | 4                | 45,268 55,040 | 5            | В                |
| Deputy Probation Officer I             | 2.00  | 2                | 37,417 45,477 | 5            | Α                |
| Finance and Admin Supervisor           | 1.00  | 1                | 51,490 62,577 | 5            |                  |
| Legal Secretary Senior, or             | 1.00  | 1                | 61,464 82,763 | 5            |                  |
| Legal Secretary II                     | 1.00  | 1                | 48,984 81,099 | 5            |                  |
| Finance Assistant II                   | 1.00  | 1                | 48,984 81,099 | 5            |                  |
| Administrative Assistant II            | 1.00  | 1                | 56,722 76,211 | 5            |                  |
| Probation Aide                         | 2.50  | 3                | 44,138 73,070 | 5            |                  |
| Probation Aide -On-call Transportation | 0.25  | 2                | 16.20/hr      |              |                  |
|                                        | 21.75 | 24.00            |               |              |                  |