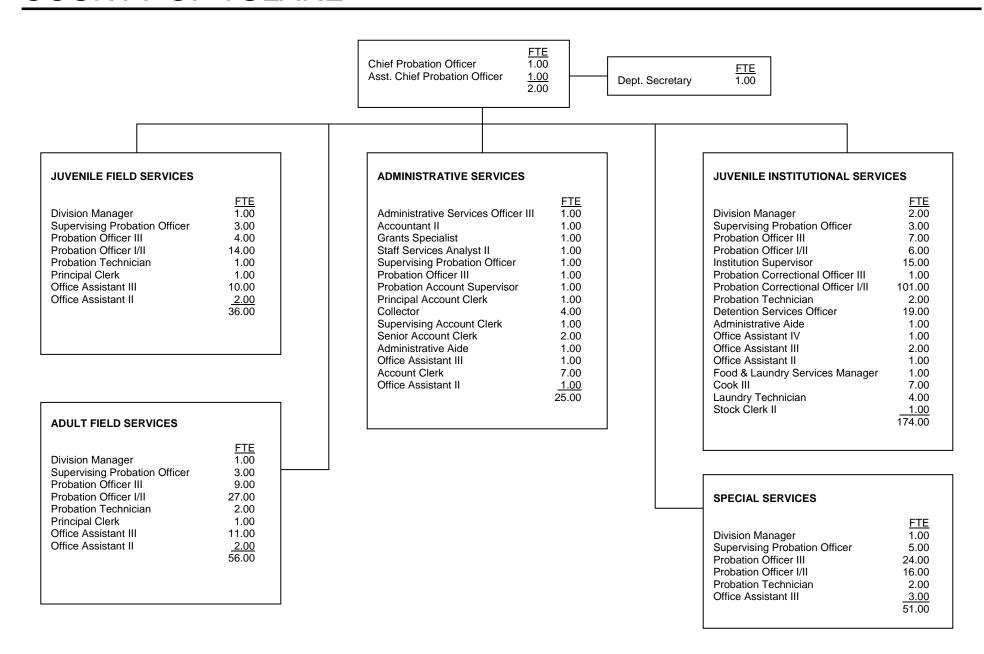

# **COUNTY OF ALAMEDA**

Chief Probation Officer 1.00 Administrative Secretary 1.00 2.00

| ADMINISTR | ATIVE | SEDVICES |  |
|-----------|-------|----------|--|
|           |       |          |  |

| ADULT SERVICES                    |        |
|-----------------------------------|--------|
|                                   | FTE    |
| Division Director                 | 1.00   |
| Program Manager                   | 1.00   |
| Unit Supervisor                   | 11.00  |
| Deputy Probation Officer III      | 71.00  |
| Deputy Probation Officer II       | 17.00  |
| Deputy Probation Officer I        | 8.00   |
| Supervising Clerk II              | 1.00   |
| Secretary II                      | 1.00   |
| Supervising Clerk I               | 2.00   |
| Information Systems Technician II | 1.00   |
| Secretary I                       | 1.00   |
| Account Clerk II                  | 1.00   |
| Transcriptionist                  | 8.00   |
| Specialist Clerk I                | 12.00  |
| Clerk II                          | 7.00   |
| Retired Annuitant – Safety II     | 5.00   |
| Clerk I                           | 1.00   |
|                                   | 149.00 |
|                                   |        |

#### <u>FTE</u> 2.00 **Division Director** Information Systems Director 1.00 Program Manager 3.00 Information Systems Analyst 2.00 Unit Supervisor 16.00 Departmental Personnel Officer I 1.00 Management Analyst 2.00 Deputy Probation Officer III 96.00 Deputy Probation Officer II 15.00 Deputy Probation Officer I Program/Financial Specialist 18.00 1.00 Administrative Specialist II 2.00 Supervising Clerk II 1.00 Storekeeper II 2.00 Transportation Worker 2.00 Specialist Clerk II 6.00 Secretary I 1.00 Transcriptionist 7.00 Specialist Clerk I 18.00 Clerk II 2.00 Retired Annuitant - Safety II 8.00 Retired Annuitant II 1.00 Transportation Worker (SAN) 4.00 Probation Interns (SAN) 29.00 240.00

**JUVENILE FIELD SERVICES** 

| Division Director                                                                                                                                                                                                                                                                                                                                                                                                                                                                                                                                                                                                                                                                                                                                                                                                                                                                                                                                                                                                                                                                                                                                                                            | JUVENILE INSTITUTIONAL SERVICES                                                                                                                                                              |                                                               |  |  |  |  |
|----------------------------------------------------------------------------------------------------------------------------------------------------------------------------------------------------------------------------------------------------------------------------------------------------------------------------------------------------------------------------------------------------------------------------------------------------------------------------------------------------------------------------------------------------------------------------------------------------------------------------------------------------------------------------------------------------------------------------------------------------------------------------------------------------------------------------------------------------------------------------------------------------------------------------------------------------------------------------------------------------------------------------------------------------------------------------------------------------------------------------------------------------------------------------------------------|----------------------------------------------------------------------------------------------------------------------------------------------------------------------------------------------|---------------------------------------------------------------|--|--|--|--|
| Division Director                                                                                                                                                                                                                                                                                                                                                                                                                                                                                                                                                                                                                                                                                                                                                                                                                                                                                                                                                                                                                                                                                                                                                                            |                                                                                                                                                                                              |                                                               |  |  |  |  |
| Deputy Probation Officer I         8.00           Food Service Manager         1.00           Institutional Supervisor I         26.00           Juvenile Institutional Officer III         28.00           Supervising Clerk II         1.00           Secretary II         2.00           Juvenile Institutional Officer II         151.00           Juvenile Institutional Officer I         30.00           Storekeeper II         1.00           Supervising Clerk I         1.00           Transportation Worker         3.00           Senior Food Service Worker         3.00           Specialist Clerk II         1.00           Transcriptionist         2.00           Specialist Clerk I         8.00           Data Input Clerk         4.00           Cook         4.00           Clerk II         3.00           Supply Clerk I         3.00           Supply Clerk I         3.00           Food Service Worker         11.00           Retired Annuitant – Safety II         2.00           Deputy Probation Officer (SAN)         6.00           Juvenile Institutional Officer Int.         46.00           Food Service Worker (SAN)         1.00           Transportat | Superintendent, Juvenile Hall<br>Superintendent, JH (Project)<br>Camp Superintendent<br>Program Manager<br>Senior Institutional Supervisor<br>Unit Supervisor<br>Institutional Supervisor II | 1.00<br>1.00<br>1.00<br>1.00<br>2.00<br>2.00<br>1.00<br>12.00 |  |  |  |  |
| Institutional Supervisor   26.00                                                                                                                                                                                                                                                                                                                                                                                                                                                                                                                                                                                                                                                                                                                                                                                                                                                                                                                                                                                                                                                                                                                                                             |                                                                                                                                                                                              |                                                               |  |  |  |  |
| Juvenile Institutional Officer II         151.00           Juvenile Institutional Officer I         30.00           Storekeeper II         1.00           Supervising Clerk I         1.00           Transportation Worker         1.00           Senior Food Service Worker         3.00           Specialist Clerk II         1.00           Secretary I         1.00           Transcriptionist         2.00           Specialist Clerk I         8.00           Data Input Clerk         4.00           Cook         4.00           Clerk II         2.00           Supply Clerk I         3.00           Supply Clerk I         3.00           Food Service Worker         11.00           Retired Annuitant - Safety II         2.00           Deputy Probation Officer (SAN)         6.00           Juvenile Institutional Officer Int.         46.00           Food Service Worker (SAN)         1.00           Transportation Worker (SAN)         11.00                                                                                                                                                                                                                            | Institutional Supervisor I<br>Juvenile Institutional Officer III<br>Supervising Clerk II                                                                                                     | 26.00<br>28.00<br>1.00                                        |  |  |  |  |
| Transportation Worker         1.00           Senior Food Service Worker         3.00           Specialist Clerk II         1.00           Secretary I         1.00           Transcriptionist         2.00           Specialist Clerk I         8.00           Data Input Clerk         4.00           Cook         4.00           Clerk II         2.00           Supply Clerk I         3.00           Supply Clerk I         3.00           Food Service Worker         11.00           Retired Annuitant – Safety II         2.00           Deputy Probation Officer (SAN)         6.00           Juvenile Institutional Officer Int.         46.00           Food Service Worker (SAN)         1.00           Transportation Worker (SAN)         11.00                                                                                                                                                                                                                                                                                                                                                                                                                                 | Juvenile Institutional Officer II<br>Juvenile Institutional Officer I<br>Storekeeper II                                                                                                      | 30.00<br>1.00                                                 |  |  |  |  |
| Specialist Clerk II         1.00           Secretary I         1.00           Transcriptionist         2.00           Specialist Clerk I         8.00           Data Input Clerk         4.00           Cook         4.00           Clerk II         2.00           Supply Clerk II         3.00           Supply Clerk I         3.00           Food Service Worker         11.00           Retired Annuitant - Safety II         2.00           Deputy Probation Officer (SAN)         6.00           Juvenile Institutional Officer Int.         46.00           Food Service Worker (SAN)         1.00           Transportation Worker (SAN)         11.00                                                                                                                                                                                                                                                                                                                                                                                                                                                                                                                               | Transportation Worker                                                                                                                                                                        | 1.00                                                          |  |  |  |  |
| Transcriptionist         2.00           Specialist Clerk I         8.00           Data Input Clerk         4.00           Cook         4.00           Clerk II         2.00           Supply Clerk II         3.00           Food Service Worker         11.00           Retired Annuitant – Safety II         2.00           Deputy Probation Officer (SAN)         6.00           Juvenile Institutional Officer Int.         46.00           Food Service Worker (SAN)         1.00           Transportation Worker (SAN)         11.00                                                                                                                                                                                                                                                                                                                                                                                                                                                                                                                                                                                                                                                   | Specialist Clerk II                                                                                                                                                                          | 1.00                                                          |  |  |  |  |
| Cook         4.00           Clerk II         2.00           Supply Clerk II         3.00           Supply Clerk I         3.00           Food Service Worker         11.00           Retired Annuitant – Safety II         2.00           Deputy Probation Officer (SAN)         6.00           Juvenile Institutional Officer Int.         46.00           Food Service Worker (SAN)         1.00           Transportation Worker (SAN)         11.00                                                                                                                                                                                                                                                                                                                                                                                                                                                                                                                                                                                                                                                                                                                                       | Transcriptionist<br>Specialist Clerk I                                                                                                                                                       | 2.00                                                          |  |  |  |  |
| Supply Clerk II       3.00         Supply Clerk I       3.00         Food Service Worker       11.00         Retired Annuitant – Safety II       2.00         Deputy Probation Officer (SAN)       6.00         Juvenile Institutional Officer Int.       46.00         Food Service Worker (SAN)       1.00         Transportation Worker (SAN)       11.00                                                                                                                                                                                                                                                                                                                                                                                                                                                                                                                                                                                                                                                                                                                                                                                                                                 | Cook                                                                                                                                                                                         |                                                               |  |  |  |  |
| Food Service Worker Retired Annuitant – Safety II Deputy Probation Officer (SAN) Juvenile Institutional Officer Int. Food Service Worker (SAN) Transportation Worker (SAN) 1.00 11.00                                                                                                                                                                                                                                                                                                                                                                                                                                                                                                                                                                                                                                                                                                                                                                                                                                                                                                                                                                                                        |                                                                                                                                                                                              |                                                               |  |  |  |  |
| Deputy Probation Officer (SAN) 6.00 Juvenile Institutional Officer Int. 46.00 Food Service Worker (SAN) 1.00 Transportation Worker (SAN) 11.00                                                                                                                                                                                                                                                                                                                                                                                                                                                                                                                                                                                                                                                                                                                                                                                                                                                                                                                                                                                                                                               | Food Service Worker                                                                                                                                                                          | 11.00                                                         |  |  |  |  |
| Food Service Worker (SAN) 1.00 Transportation Worker (SAN) 11.00                                                                                                                                                                                                                                                                                                                                                                                                                                                                                                                                                                                                                                                                                                                                                                                                                                                                                                                                                                                                                                                                                                                             | Deputy Probation Officer (SAN)                                                                                                                                                               | 6.00                                                          |  |  |  |  |
|                                                                                                                                                                                                                                                                                                                                                                                                                                                                                                                                                                                                                                                                                                                                                                                                                                                                                                                                                                                                                                                                                                                                                                                              | Food Service Worker (SAN)                                                                                                                                                                    | 1.00<br><u>11.00</u>                                          |  |  |  |  |