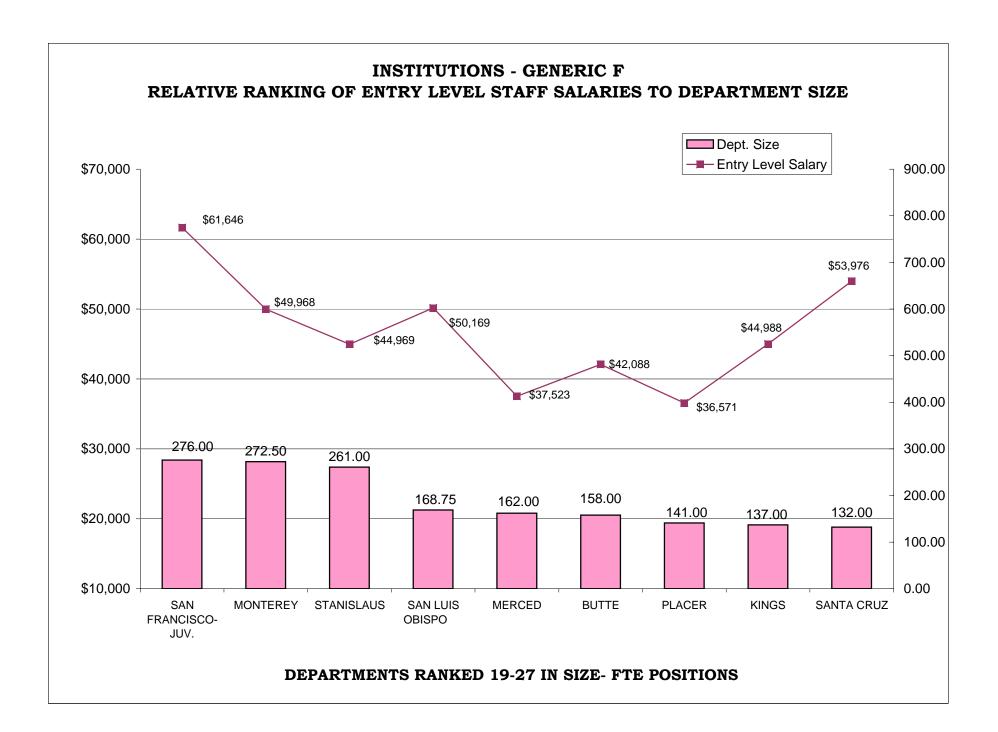

### TABLE OF CONTENTS

|                                                                                 | <u>Page</u> |
|---------------------------------------------------------------------------------|-------------|
| AR CHARTS- COMPARISON OF GENERIC CLASSES                                        |             |
| Relative Ranking of CPO Salaries to Department Size                             | . 204       |
| Probation Services - Relative Ranking of Manager Salaries to Department Size    | . 210       |
| Probation Services - Relative Ranking of Supervisor Salaries to Department Size | . 216       |
| Probation Services - Relative Ranking of Senior Line Staff to Department Size   | . 222       |
| Probation Services - Relative Ranking of Journey Level Staff to Department Size | . 228       |
| Probation Services - Relative Ranking of Entry Level Staff to Department Size   | . 234       |
| Institutions - Relative Ranking of Manager Salaries to Department Size          | . 240       |
| Institutions - Relative Ranking of Supervisor Salaries to Department Size       | . 245       |
| Institutions - Relative Ranking of Senior Line Staff to Department Size         | . 250       |
| Institutions - Relative Ranking of Journey Level Staff to Department Size       | . 255       |
| Institutions - Relative Ranking of Entry Level Staff to Department Size         | . 260       |