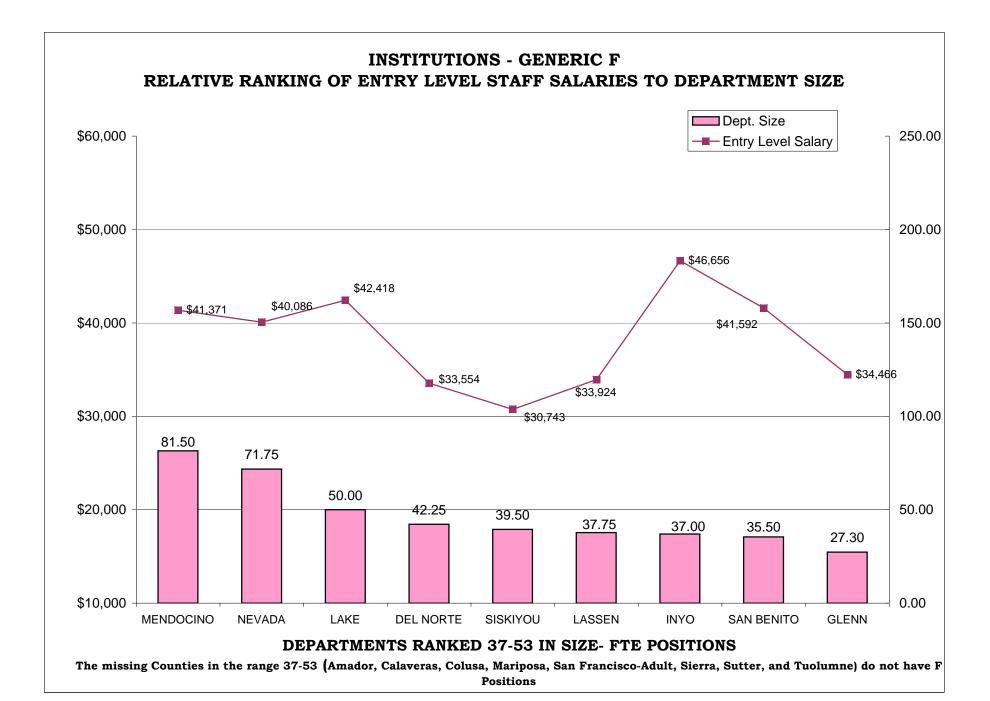

### TABLE OF CONTENTS

|                                                                                 | <u>Page</u> |
|---------------------------------------------------------------------------------|-------------|
| AR CHARTS- COMPARISON OF GENERIC CLASSES                                        |             |
| Relative Ranking of CPO Salaries to Department Size                             | . 204       |
| Probation Services - Relative Ranking of Manager Salaries to Department Size    | . 210       |
| Probation Services - Relative Ranking of Supervisor Salaries to Department Size | . 216       |
| Probation Services - Relative Ranking of Senior Line Staff to Department Size   | . 222       |
| Probation Services - Relative Ranking of Journey Level Staff to Department Size | . 228       |
| Probation Services - Relative Ranking of Entry Level Staff to Department Size   | . 234       |
| Institutions - Relative Ranking of Manager Salaries to Department Size          | . 240       |
| Institutions - Relative Ranking of Supervisor Salaries to Department Size       | . 245       |
| Institutions - Relative Ranking of Senior Line Staff to Department Size         | . 250       |
| Institutions - Relative Ranking of Journey Level Staff to Department Size       | . 255       |
| Institutions - Relative Ranking of Entry Level Staff to Department Size         | . 260       |