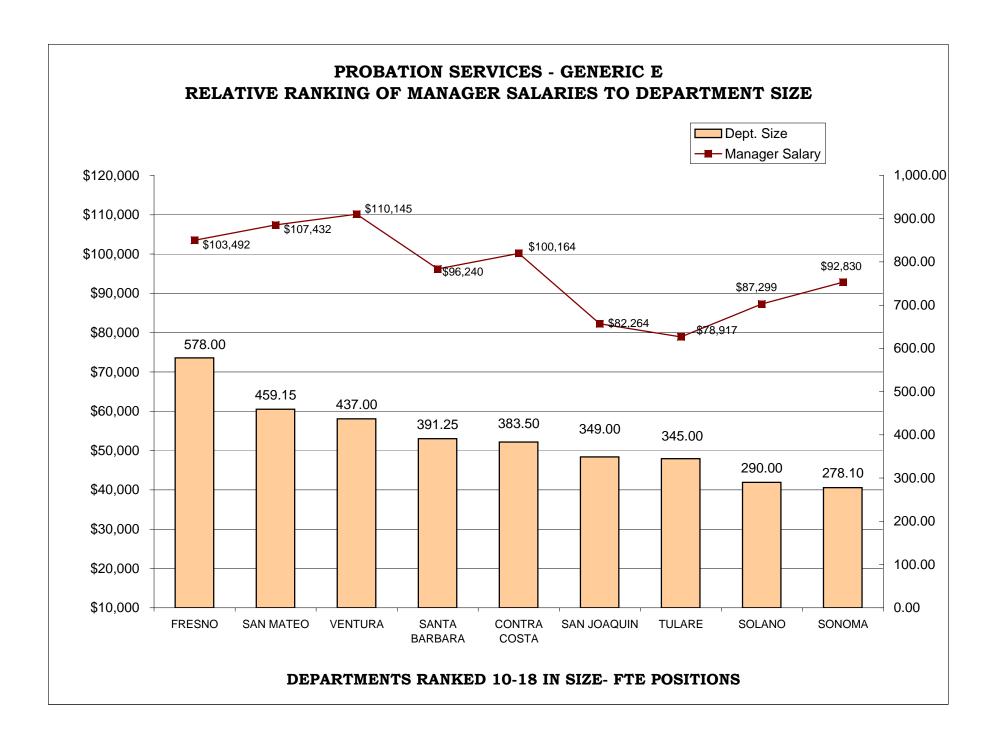

### TABLE OF CONTENTS

|                                                                                 | <u>Page</u> |
|---------------------------------------------------------------------------------|-------------|
| AR CHARTS- COMPARISON OF GENERIC CLASSES                                        |             |
| Relative Ranking of CPO Salaries to Department Size                             | . 204       |
| Probation Services - Relative Ranking of Manager Salaries to Department Size    | . 210       |
| Probation Services - Relative Ranking of Supervisor Salaries to Department Size | . 216       |
| Probation Services - Relative Ranking of Senior Line Staff to Department Size   | . 222       |
| Probation Services - Relative Ranking of Journey Level Staff to Department Size | . 228       |
| Probation Services - Relative Ranking of Entry Level Staff to Department Size   | . 234       |
| Institutions - Relative Ranking of Manager Salaries to Department Size          | . 240       |
| Institutions - Relative Ranking of Supervisor Salaries to Department Size       | . 245       |
| Institutions - Relative Ranking of Senior Line Staff to Department Size         | . 250       |
| Institutions - Relative Ranking of Journey Level Staff to Department Size       | . 255       |
| Institutions - Relative Ranking of Entry Level Staff to Department Size         | . 260       |