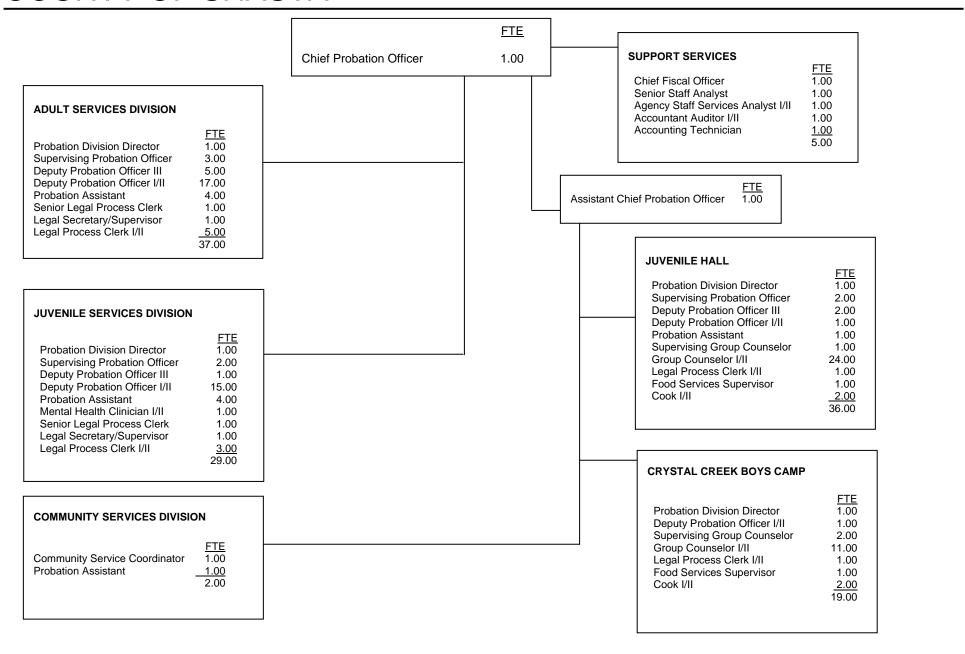

# **COUNTY OF ALAMEDA**

Chief Probation Officer 1.00 Administrative Secretary 1.00 2.00

| ADMINISTR | ATIVE | SEDVICES |  |
|-----------|-------|----------|--|
|           |       |          |  |

| ADULT SERVICES                    |        |
|-----------------------------------|--------|
|                                   | FTE    |
| Division Director                 | 1.00   |
| Program Manager                   | 1.00   |
| Unit Supervisor                   | 11.00  |
| Deputy Probation Officer III      | 71.00  |
| Deputy Probation Officer II       | 17.00  |
| Deputy Probation Officer I        | 8.00   |
| Supervising Clerk II              | 1.00   |
| Secretary II                      | 1.00   |
| Supervising Clerk I               | 2.00   |
| Information Systems Technician II | 1.00   |
| Secretary I                       | 1.00   |
| Account Clerk II                  | 1.00   |
| Transcriptionist                  | 8.00   |
| Specialist Clerk I                | 12.00  |
| Clerk II                          | 7.00   |
| Retired Annuitant – Safety II     | 5.00   |
| Clerk I                           | 1.00   |
|                                   | 149.00 |
|                                   |        |

#### <u>FTE</u> 2.00 **Division Director** Information Systems Director 1.00 Program Manager 3.00 Information Systems Analyst 2.00 Unit Supervisor 16.00 Departmental Personnel Officer I 1.00 Management Analyst 2.00 Deputy Probation Officer III 96.00 Deputy Probation Officer II 15.00 Deputy Probation Officer I Program/Financial Specialist 18.00 1.00 Administrative Specialist II 2.00 Supervising Clerk II 1.00 Storekeeper II 2.00 Transportation Worker 2.00 Specialist Clerk II 6.00 Secretary I 1.00 Transcriptionist 7.00 Specialist Clerk I 18.00 Clerk II 2.00 Retired Annuitant - Safety II 8.00 Retired Annuitant II 1.00 Transportation Worker (SAN) 4.00 Probation Interns (SAN) 29.00 240.00

**JUVENILE FIELD SERVICES** 

| Division Director                                                                                                                                                                                                                                                                                                                                                                                                                                                                                                                                                                                                                                                                                                                                                                                                                                                                                                                                                                                                                                                                                                                                                                            | JUVENILE INSTITUTIONAL SERVICES                                                                                                                                                              |                                                               |  |  |  |  |
|----------------------------------------------------------------------------------------------------------------------------------------------------------------------------------------------------------------------------------------------------------------------------------------------------------------------------------------------------------------------------------------------------------------------------------------------------------------------------------------------------------------------------------------------------------------------------------------------------------------------------------------------------------------------------------------------------------------------------------------------------------------------------------------------------------------------------------------------------------------------------------------------------------------------------------------------------------------------------------------------------------------------------------------------------------------------------------------------------------------------------------------------------------------------------------------------|----------------------------------------------------------------------------------------------------------------------------------------------------------------------------------------------|---------------------------------------------------------------|--|--|--|--|
| Division Director                                                                                                                                                                                                                                                                                                                                                                                                                                                                                                                                                                                                                                                                                                                                                                                                                                                                                                                                                                                                                                                                                                                                                                            |                                                                                                                                                                                              |                                                               |  |  |  |  |
| Deputy Probation Officer I         8.00           Food Service Manager         1.00           Institutional Supervisor I         26.00           Juvenile Institutional Officer III         28.00           Supervising Clerk II         1.00           Secretary II         2.00           Juvenile Institutional Officer II         151.00           Juvenile Institutional Officer I         30.00           Storekeeper II         1.00           Supervising Clerk I         1.00           Transportation Worker         3.00           Senior Food Service Worker         3.00           Specialist Clerk II         1.00           Transcriptionist         2.00           Specialist Clerk I         8.00           Data Input Clerk         4.00           Cook         4.00           Clerk II         3.00           Supply Clerk I         3.00           Supply Clerk I         3.00           Food Service Worker         11.00           Retired Annuitant – Safety II         2.00           Deputy Probation Officer (SAN)         6.00           Juvenile Institutional Officer Int.         46.00           Food Service Worker (SAN)         1.00           Transportat | Superintendent, Juvenile Hall<br>Superintendent, JH (Project)<br>Camp Superintendent<br>Program Manager<br>Senior Institutional Supervisor<br>Unit Supervisor<br>Institutional Supervisor II | 1.00<br>1.00<br>1.00<br>1.00<br>2.00<br>2.00<br>1.00<br>12.00 |  |  |  |  |
| Institutional Supervisor   26.00                                                                                                                                                                                                                                                                                                                                                                                                                                                                                                                                                                                                                                                                                                                                                                                                                                                                                                                                                                                                                                                                                                                                                             |                                                                                                                                                                                              |                                                               |  |  |  |  |
| Juvenile Institutional Officer II         151.00           Juvenile Institutional Officer I         30.00           Storekeeper II         1.00           Supervising Clerk I         1.00           Transportation Worker         1.00           Senior Food Service Worker         3.00           Specialist Clerk II         1.00           Secretary I         1.00           Transcriptionist         2.00           Specialist Clerk I         8.00           Data Input Clerk         4.00           Cook         4.00           Clerk II         2.00           Supply Clerk I         3.00           Supply Clerk I         3.00           Food Service Worker         11.00           Retired Annuitant - Safety II         2.00           Deputy Probation Officer (SAN)         6.00           Juvenile Institutional Officer Int.         46.00           Food Service Worker (SAN)         1.00           Transportation Worker (SAN)         11.00                                                                                                                                                                                                                            | Institutional Supervisor I<br>Juvenile Institutional Officer III<br>Supervising Clerk II                                                                                                     | 26.00<br>28.00<br>1.00                                        |  |  |  |  |
| Transportation Worker         1.00           Senior Food Service Worker         3.00           Specialist Clerk II         1.00           Secretary I         1.00           Transcriptionist         2.00           Specialist Clerk I         8.00           Data Input Clerk         4.00           Cook         4.00           Clerk II         2.00           Supply Clerk I         3.00           Supply Clerk I         3.00           Food Service Worker         11.00           Retired Annuitant – Safety II         2.00           Deputy Probation Officer (SAN)         6.00           Juvenile Institutional Officer Int.         46.00           Food Service Worker (SAN)         1.00           Transportation Worker (SAN)         11.00                                                                                                                                                                                                                                                                                                                                                                                                                                 | Juvenile Institutional Officer II<br>Juvenile Institutional Officer I<br>Storekeeper II                                                                                                      | 30.00<br>1.00                                                 |  |  |  |  |
| Specialist Clerk II         1.00           Secretary I         1.00           Transcriptionist         2.00           Specialist Clerk I         8.00           Data Input Clerk         4.00           Cook         4.00           Clerk II         2.00           Supply Clerk II         3.00           Supply Clerk I         3.00           Food Service Worker         11.00           Retired Annuitant - Safety II         2.00           Deputy Probation Officer (SAN)         6.00           Juvenile Institutional Officer Int.         46.00           Food Service Worker (SAN)         1.00           Transportation Worker (SAN)         11.00                                                                                                                                                                                                                                                                                                                                                                                                                                                                                                                               | Transportation Worker                                                                                                                                                                        | 1.00                                                          |  |  |  |  |
| Transcriptionist         2.00           Specialist Clerk I         8.00           Data Input Clerk         4.00           Cook         4.00           Clerk II         2.00           Supply Clerk II         3.00           Food Service Worker         11.00           Retired Annuitant – Safety II         2.00           Deputy Probation Officer (SAN)         6.00           Juvenile Institutional Officer Int.         46.00           Food Service Worker (SAN)         1.00           Transportation Worker (SAN)         11.00                                                                                                                                                                                                                                                                                                                                                                                                                                                                                                                                                                                                                                                   | Specialist Clerk II                                                                                                                                                                          | 1.00                                                          |  |  |  |  |
| Cook         4.00           Clerk II         2.00           Supply Clerk II         3.00           Supply Clerk I         3.00           Food Service Worker         11.00           Retired Annuitant – Safety II         2.00           Deputy Probation Officer (SAN)         6.00           Juvenile Institutional Officer Int.         46.00           Food Service Worker (SAN)         1.00           Transportation Worker (SAN)         11.00                                                                                                                                                                                                                                                                                                                                                                                                                                                                                                                                                                                                                                                                                                                                       | Transcriptionist<br>Specialist Clerk I                                                                                                                                                       | 2.00                                                          |  |  |  |  |
| Supply Clerk II       3.00         Supply Clerk I       3.00         Food Service Worker       11.00         Retired Annuitant – Safety II       2.00         Deputy Probation Officer (SAN)       6.00         Juvenile Institutional Officer Int.       46.00         Food Service Worker (SAN)       1.00         Transportation Worker (SAN)       11.00                                                                                                                                                                                                                                                                                                                                                                                                                                                                                                                                                                                                                                                                                                                                                                                                                                 | Cook                                                                                                                                                                                         |                                                               |  |  |  |  |
| Food Service Worker Retired Annuitant – Safety II Deputy Probation Officer (SAN) Juvenile Institutional Officer Int. Food Service Worker (SAN) Transportation Worker (SAN) 1.00 11.00                                                                                                                                                                                                                                                                                                                                                                                                                                                                                                                                                                                                                                                                                                                                                                                                                                                                                                                                                                                                        |                                                                                                                                                                                              |                                                               |  |  |  |  |
| Deputy Probation Officer (SAN) 6.00 Juvenile Institutional Officer Int. 46.00 Food Service Worker (SAN) 1.00 Transportation Worker (SAN) 11.00                                                                                                                                                                                                                                                                                                                                                                                                                                                                                                                                                                                                                                                                                                                                                                                                                                                                                                                                                                                                                                               | Food Service Worker                                                                                                                                                                          | 11.00                                                         |  |  |  |  |
| Food Service Worker (SAN) 1.00 Transportation Worker (SAN) 11.00                                                                                                                                                                                                                                                                                                                                                                                                                                                                                                                                                                                                                                                                                                                                                                                                                                                                                                                                                                                                                                                                                                                             | Deputy Probation Officer (SAN)                                                                                                                                                               | 6.00                                                          |  |  |  |  |
|                                                                                                                                                                                                                                                                                                                                                                                                                                                                                                                                                                                                                                                                                                                                                                                                                                                                                                                                                                                                                                                                                                                                                                                              | Food Service Worker (SAN)                                                                                                                                                                    | 1.00<br><u>11.00</u>                                          |  |  |  |  |