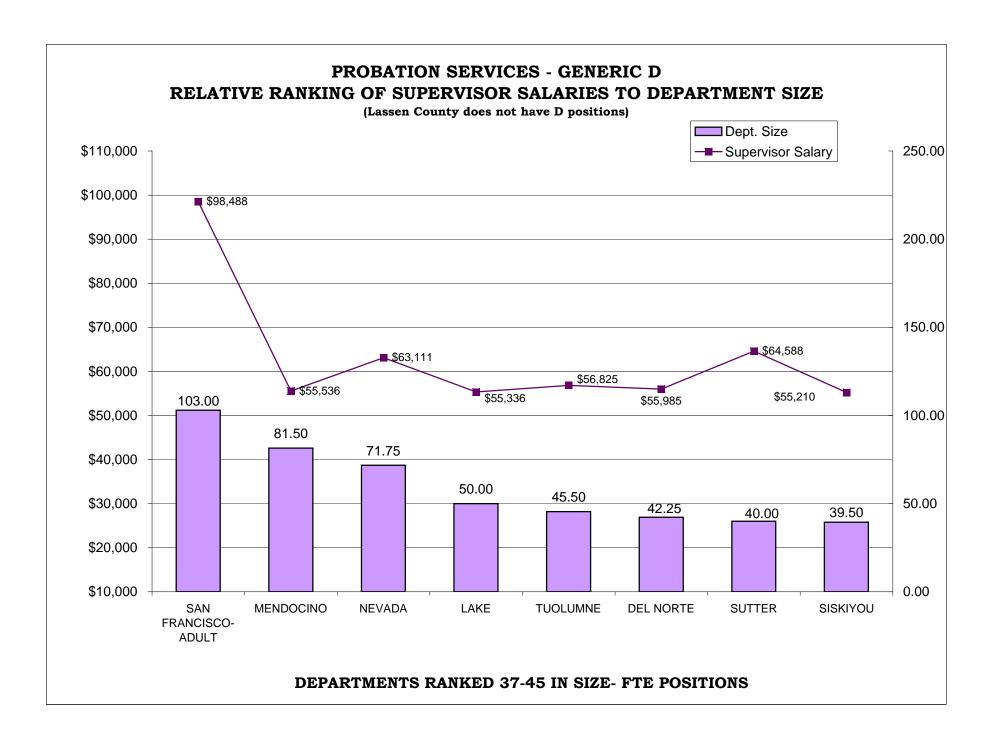

### TABLE OF CONTENTS

|                                                                                 | <u>Page</u> |
|---------------------------------------------------------------------------------|-------------|
| AR CHARTS- COMPARISON OF GENERIC CLASSES                                        |             |
| Relative Ranking of CPO Salaries to Department Size                             | . 204       |
| Probation Services - Relative Ranking of Manager Salaries to Department Size    | . 210       |
| Probation Services - Relative Ranking of Supervisor Salaries to Department Size | . 216       |
| Probation Services - Relative Ranking of Senior Line Staff to Department Size   | . 222       |
| Probation Services - Relative Ranking of Journey Level Staff to Department Size | . 228       |
| Probation Services - Relative Ranking of Entry Level Staff to Department Size   | . 234       |
| Institutions - Relative Ranking of Manager Salaries to Department Size          | . 240       |
| Institutions - Relative Ranking of Supervisor Salaries to Department Size       | . 245       |
| Institutions - Relative Ranking of Senior Line Staff to Department Size         | . 250       |
| Institutions - Relative Ranking of Journey Level Staff to Department Size       | . 255       |
| Institutions - Relative Ranking of Entry Level Staff to Department Size         | . 260       |