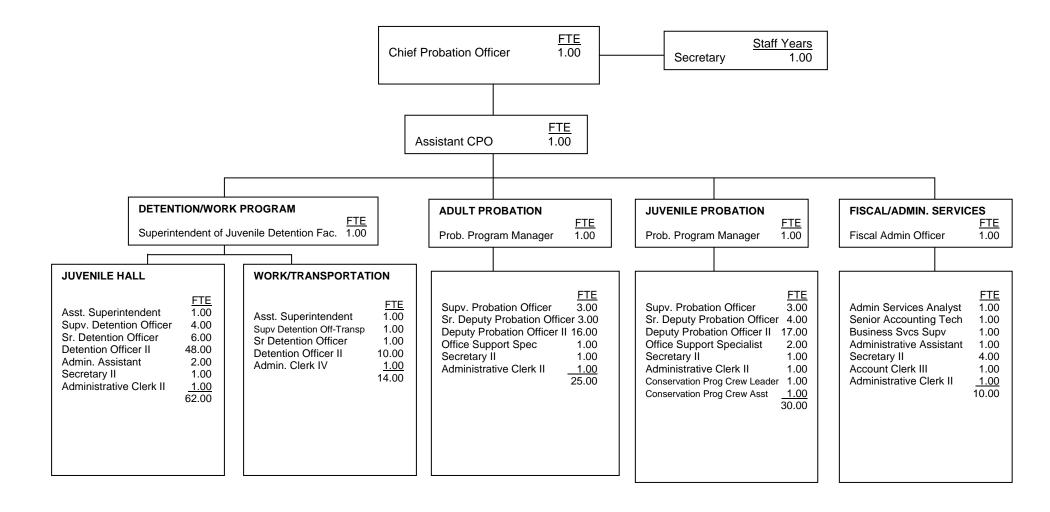

## **COUNTY OF BUTTE**

### **COUNTY OF BUTTE**

|                                     | <u>FTE</u> | <u>Positions</u> | <u>Sa</u> | lary Range | Steps | Generic<br>Class |
|-------------------------------------|------------|------------------|-----------|------------|-------|------------------|
| Chief Probation Officer             | 1.00       | 1                |           | 128,495    |       |                  |
| Assistant Chief Probation Officer   | 1.00       | 1                | 83,078    | 111,333    | 7     | Е                |
| Superintendent, Juvenile Hall       | 1.00       | 1                | 64,901    | 86,973     | 7     | J                |
| Info Systems Analyst, Senior or     | 1.00       | 1                | 55,421    | 74,269     | 7     |                  |
| Info Systems Analyst or             |            |                  | 50,208    | 67,284     | 7     |                  |
| Info Systems Analyst, Associate     |            |                  | 45,486    | 60,956     | 7     |                  |
| Supervisor, Admin Analyst           | 1.00       | 1                | 55,421    | 74,269     | 7     |                  |
| Asst. Superintendent, Juvenile Hall | 1.00       | 1                | 52,750    | 70,690     | 7     | I                |
| Supervisor, Probation Officer       | 7.00       | 7                | 50,208    | 67,284     | 7     | D                |
| Supervisor, Probation Officer or    | 1.00       | 1                | 50,208    | 67,284     | 7     | D                |
| Probation Officer III               |            |                  | 44,377    | 59,469     | 7     | С                |
| Info Systems Analyst or             | 1.00       | 1                | 50,208    | 67,284     | 7     |                  |
| Info Systems Analyst, Associate     |            |                  | 45,486    | 60,956     | 7     |                  |
| Admin Analyst, Senior or            | 3.00       | 3                | 48,983    | 65,643     | 7     |                  |
| Admin Analyst or                    |            |                  | 44,377    | 59,469     | 7     |                  |
| Admin Analyst, Associate            |            |                  | 40,203    | 53,876     | 7     |                  |
| Supervisor, Juvenile Hall Counselor | 6.00       | 6                | 47,789    | 64,042     | 7     | Н                |
| Probation Officer III or            | 53.00      | 53               | 44,377    | 59,469     | 7     | С                |
| Probation Officer II or             |            |                  | 40,203    | 53,876     | 7     | В                |
| Probation Officer I                 |            |                  | 34,667    | 46,457     | 7     | Α                |
| Manager, Personnel Operations       | 1.00       | 1                | 43,294    | 58,018     | 7     |                  |
| Info Systems Tech, Senior or        | 1.00       | 1                | 42,238    | 56,603     | 7     |                  |
| Info Systems Tech                   |            |                  | 34,667    | 46,457     | 7     |                  |
| Info Systems Tech, Associate        |            |                  | 29,161    | 39,082     | 7     |                  |
| Accountant or                       | 1.50       | 2                | 38,266    | 51,280     | 7     |                  |
| Accounting Specialist               |            |                  | 28,453    | 38,130     | 7     |                  |
| Accountant                          | 1.00       | 1                | 38,266    | 51,280     | 7     |                  |
| Juvenile Hall Counselor II or       | 37.00      | 37               | 34,667    | 46,457     | 7     | G                |
| Juvenile Hall Counselor I           |            |                  | 31,406    | 42,088     | 7     | F                |

### **COUNTY OF BUTTE**

|                                  | <u>FTE</u> | Positions   | <u>Salary Range</u> |             | Steps    | Generic<br>Class |
|----------------------------------|------------|-------------|---------------------|-------------|----------|------------------|
|                                  | <u></u>    | 1 001110110 | <u>ou.</u>          | ary rearigo | <u> </u> | <u> </u>         |
| Supervisor, Support Services     | 1.00       | 1           | 32,996              | 44,218      | 7        |                  |
| Supervisor, Food Services        | 1.00       | 1           | 32,996              | 44,218      | 7        |                  |
| Administrative Assistant, Senior | 1.00       | 1           | 31,406              | 42,088      | 7        |                  |
| Probation Technician             | 15.50      | 16          | 29,893              | 40,059      | 7        |                  |
| Accounting Specialist            | 1.00       | 1           | 28,453              | 38,130      | 7        |                  |
| Legal Office Specialist          | 14.00      | 14          | 27,082              | 36,292      | 7        |                  |
| Office Specialist, Senior or     | 3.00       | 4           | 25,148              | 33,700      | 7        |                  |
| Office Specialist or             |            |             | 22,783              | 30,531      | 7        |                  |
| Office Assistant                 |            |             | 20,640              | 27,660      | 7        |                  |
| Inventory/Warehouse Specialist   | 1.00       | 1           | 24,534              | 32,879      | 7        |                  |
| Cook, Senior                     | 2.00       | 2           | 25,148              | 33,700      | 7        |                  |
|                                  | 158.00     | 160         |                     |             |          |                  |

Salaries effective from 10/06/2007