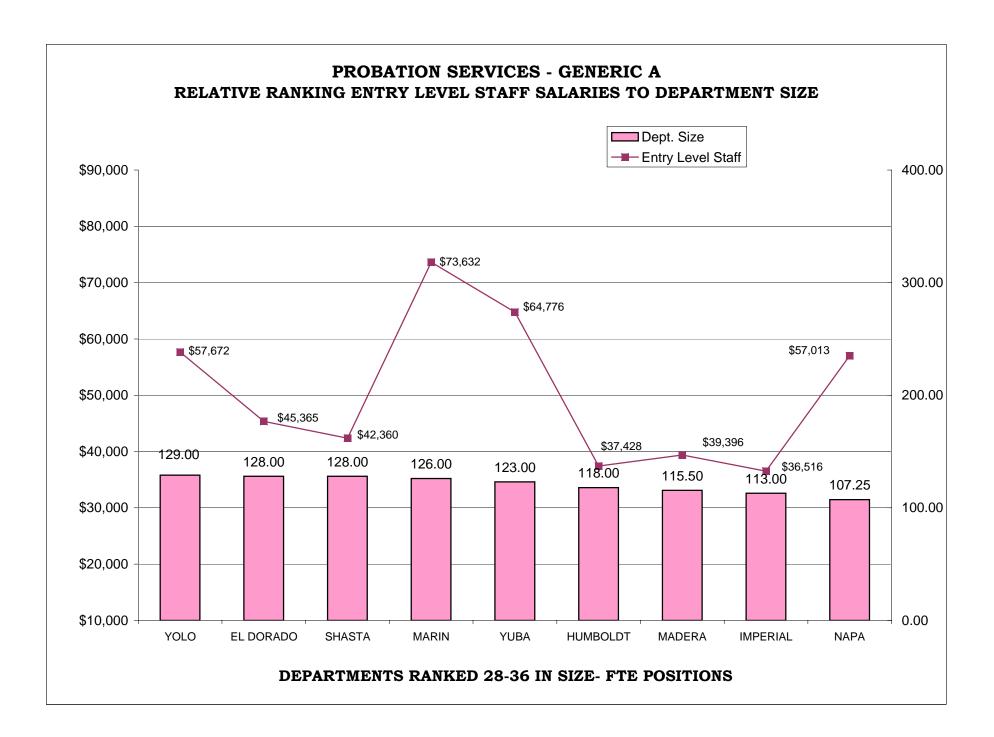

### TABLE OF CONTENTS

|                                                                                 | <u>Page</u> |
|---------------------------------------------------------------------------------|-------------|
| AR CHARTS- COMPARISON OF GENERIC CLASSES                                        |             |
| Relative Ranking of CPO Salaries to Department Size                             | . 204       |
| Probation Services - Relative Ranking of Manager Salaries to Department Size    | . 210       |
| Probation Services - Relative Ranking of Supervisor Salaries to Department Size | . 216       |
| Probation Services - Relative Ranking of Senior Line Staff to Department Size   | . 222       |
| Probation Services - Relative Ranking of Journey Level Staff to Department Size | . 228       |
| Probation Services - Relative Ranking of Entry Level Staff to Department Size   | . 234       |
| Institutions - Relative Ranking of Manager Salaries to Department Size          | . 240       |
| Institutions - Relative Ranking of Supervisor Salaries to Department Size       | . 245       |
| Institutions - Relative Ranking of Senior Line Staff to Department Size         | . 250       |
| Institutions - Relative Ranking of Journey Level Staff to Department Size       | . 255       |
| Institutions - Relative Ranking of Entry Level Staff to Department Size         | . 260       |