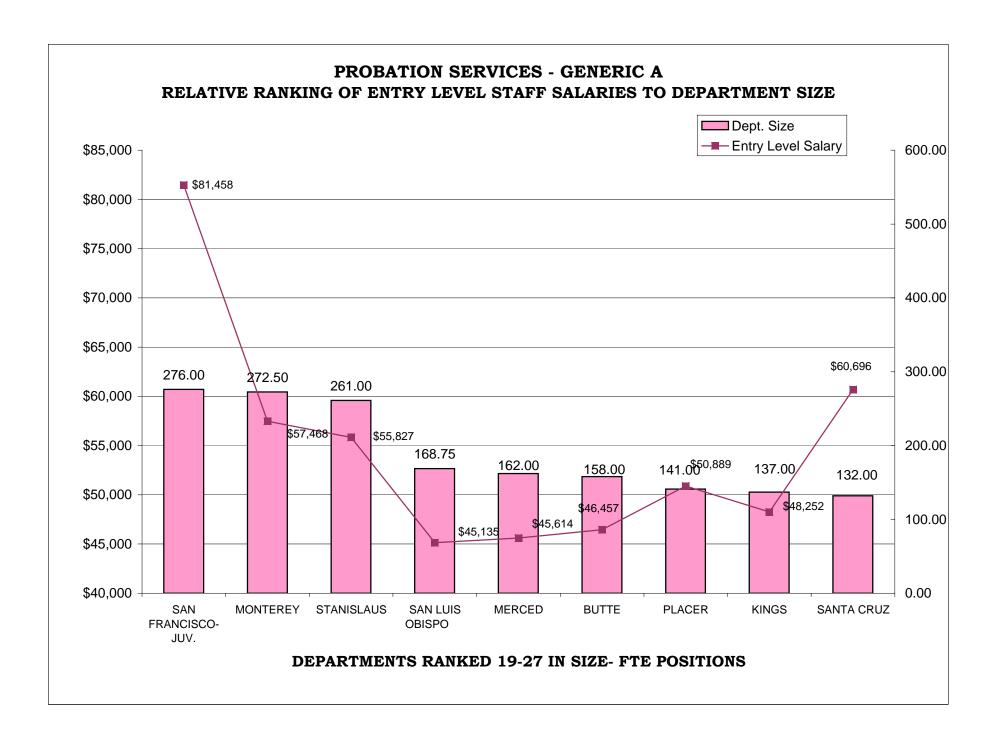

### TABLE OF CONTENTS

|                                                                                 | <u>Page</u> |
|---------------------------------------------------------------------------------|-------------|
| AR CHARTS- COMPARISON OF GENERIC CLASSES                                        |             |
| Relative Ranking of CPO Salaries to Department Size                             | . 204       |
| Probation Services - Relative Ranking of Manager Salaries to Department Size    | . 210       |
| Probation Services - Relative Ranking of Supervisor Salaries to Department Size | . 216       |
| Probation Services - Relative Ranking of Senior Line Staff to Department Size   | . 222       |
| Probation Services - Relative Ranking of Journey Level Staff to Department Size | . 228       |
| Probation Services - Relative Ranking of Entry Level Staff to Department Size   | . 234       |
| Institutions - Relative Ranking of Manager Salaries to Department Size          | . 240       |
| Institutions - Relative Ranking of Supervisor Salaries to Department Size       | . 245       |
| Institutions - Relative Ranking of Senior Line Staff to Department Size         | . 250       |
| Institutions - Relative Ranking of Journey Level Staff to Department Size       | . 255       |
| Institutions - Relative Ranking of Entry Level Staff to Department Size         | . 260       |