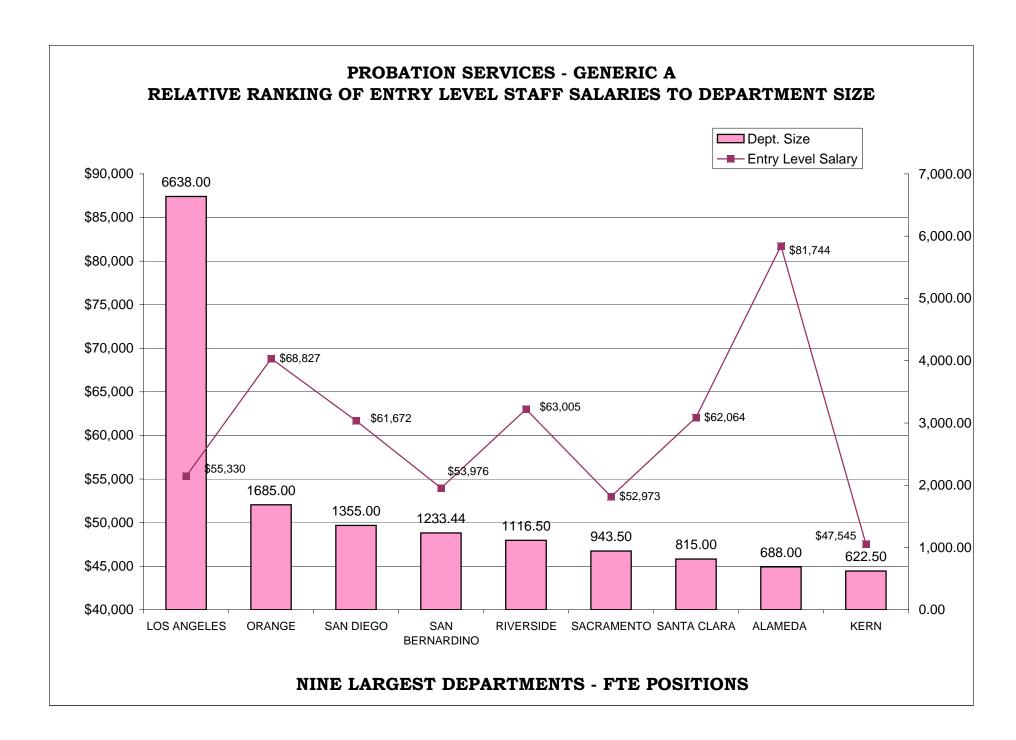

### TABLE OF CONTENTS

|                                                                                 | <u>Page</u> |
|---------------------------------------------------------------------------------|-------------|
| AR CHARTS- COMPARISON OF GENERIC CLASSES                                        |             |
| Relative Ranking of CPO Salaries to Department Size                             | . 204       |
| Probation Services - Relative Ranking of Manager Salaries to Department Size    | . 210       |
| Probation Services - Relative Ranking of Supervisor Salaries to Department Size | . 216       |
| Probation Services - Relative Ranking of Senior Line Staff to Department Size   | . 222       |
| Probation Services - Relative Ranking of Journey Level Staff to Department Size | . 228       |
| Probation Services - Relative Ranking of Entry Level Staff to Department Size   | . 234       |
| Institutions - Relative Ranking of Manager Salaries to Department Size          | . 240       |
| Institutions - Relative Ranking of Supervisor Salaries to Department Size       | . 245       |
| Institutions - Relative Ranking of Senior Line Staff to Department Size         | . 250       |
| Institutions - Relative Ranking of Journey Level Staff to Department Size       | . 255       |
| Institutions - Relative Ranking of Entry Level Staff to Department Size         | . 260       |