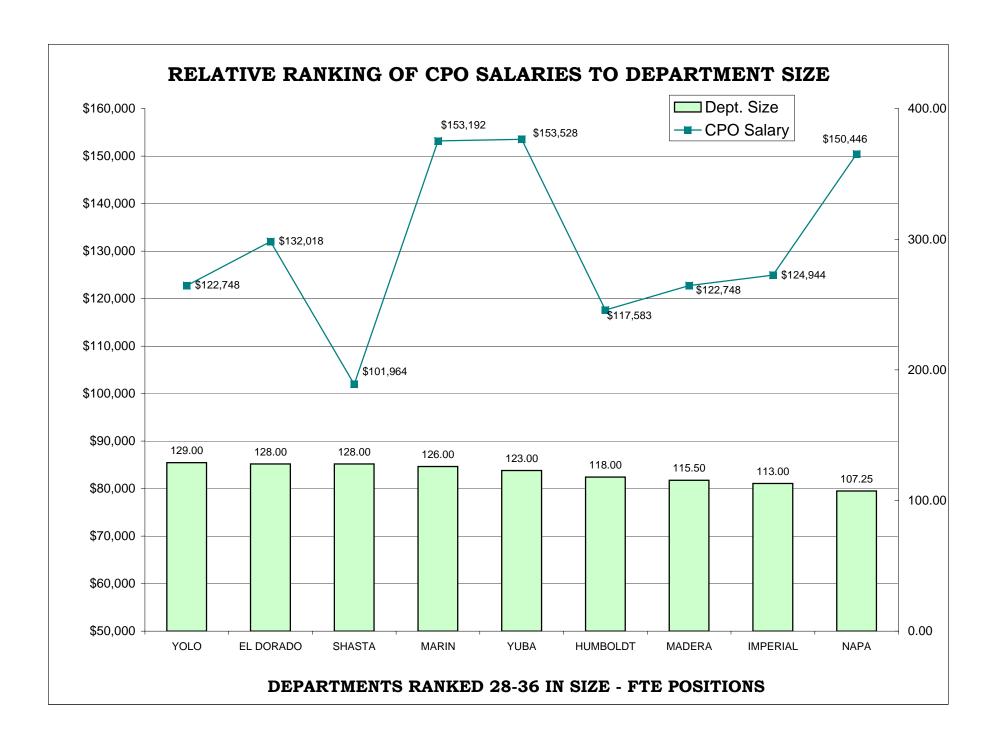

### TABLE OF CONTENTS

|                                                                                 | <u>Page</u> |
|---------------------------------------------------------------------------------|-------------|
| AR CHARTS- COMPARISON OF GENERIC CLASSES                                        |             |
| Relative Ranking of CPO Salaries to Department Size                             | . 204       |
| Probation Services - Relative Ranking of Manager Salaries to Department Size    | . 210       |
| Probation Services - Relative Ranking of Supervisor Salaries to Department Size | . 216       |
| Probation Services - Relative Ranking of Senior Line Staff to Department Size   | . 222       |
| Probation Services - Relative Ranking of Journey Level Staff to Department Size | . 228       |
| Probation Services - Relative Ranking of Entry Level Staff to Department Size   | . 234       |
| Institutions - Relative Ranking of Manager Salaries to Department Size          | . 240       |
| Institutions - Relative Ranking of Supervisor Salaries to Department Size       | . 245       |
| Institutions - Relative Ranking of Senior Line Staff to Department Size         | . 250       |
| Institutions - Relative Ranking of Journey Level Staff to Department Size       | . 255       |
| Institutions - Relative Ranking of Entry Level Staff to Department Size         | . 260       |