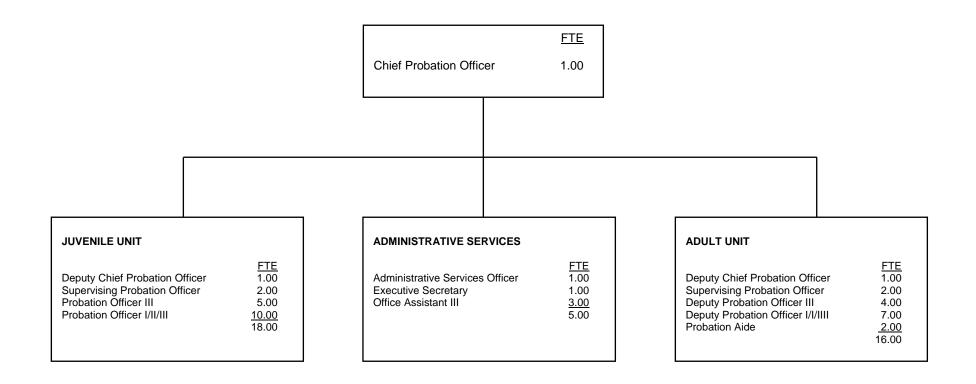

# **COUNTY OF ALAMEDA**

Chief Probation Officer 1.00 Administrative Secretary 1.00 2.00

| ADMINISTR | ATIVE | SEDVICES |  |
|-----------|-------|----------|--|
|           |       |          |  |

| ADULT SERVICES                    |        |
|-----------------------------------|--------|
|                                   | FTE    |
| Division Director                 | 1.00   |
| Program Manager                   | 1.00   |
| Unit Supervisor                   | 11.00  |
| Deputy Probation Officer III      | 71.00  |
| Deputy Probation Officer II       | 17.00  |
| Deputy Probation Officer I        | 8.00   |
| Supervising Clerk II              | 1.00   |
| Secretary II                      | 1.00   |
| Supervising Clerk I               | 2.00   |
| Information Systems Technician II | 1.00   |
| Secretary I                       | 1.00   |
| Account Clerk II                  | 1.00   |
| Transcriptionist                  | 8.00   |
| Specialist Clerk I                | 12.00  |
| Clerk II                          | 7.00   |
| Retired Annuitant – Safety II     | 5.00   |
| Clerk I                           | 1.00   |
|                                   | 149.00 |
|                                   |        |

#### <u>FTE</u> 2.00 **Division Director** Information Systems Director 1.00 Program Manager 3.00 Information Systems Analyst 2.00 Unit Supervisor 16.00 Departmental Personnel Officer I 1.00 Management Analyst 2.00 Deputy Probation Officer III 96.00 Deputy Probation Officer II 15.00 Deputy Probation Officer I Program/Financial Specialist 18.00 1.00 Administrative Specialist II 2.00 Supervising Clerk II 1.00 Storekeeper II 2.00 Transportation Worker 2.00 Specialist Clerk II 6.00 Secretary I 1.00 Transcriptionist 7.00 Specialist Clerk I 18.00 Clerk II 2.00 Retired Annuitant - Safety II 8.00 Retired Annuitant II 1.00 Transportation Worker (SAN) 4.00 Probation Interns (SAN) 29.00 240.00

**JUVENILE FIELD SERVICES** 

| Division Director                                                                                                                                                                                                                                                                                                                                                                                                                                                                                                                                                                                                                                                                                                                                                                                                                                                                                                                                                                                                                                                                                                                                                                            | JUVENILE INSTITUTIONAL SERVICES                                                                                                                                                              |                                                               |  |  |  |  |
|----------------------------------------------------------------------------------------------------------------------------------------------------------------------------------------------------------------------------------------------------------------------------------------------------------------------------------------------------------------------------------------------------------------------------------------------------------------------------------------------------------------------------------------------------------------------------------------------------------------------------------------------------------------------------------------------------------------------------------------------------------------------------------------------------------------------------------------------------------------------------------------------------------------------------------------------------------------------------------------------------------------------------------------------------------------------------------------------------------------------------------------------------------------------------------------------|----------------------------------------------------------------------------------------------------------------------------------------------------------------------------------------------|---------------------------------------------------------------|--|--|--|--|
| Division Director                                                                                                                                                                                                                                                                                                                                                                                                                                                                                                                                                                                                                                                                                                                                                                                                                                                                                                                                                                                                                                                                                                                                                                            |                                                                                                                                                                                              |                                                               |  |  |  |  |
| Deputy Probation Officer I         8.00           Food Service Manager         1.00           Institutional Supervisor I         26.00           Juvenile Institutional Officer III         28.00           Supervising Clerk II         1.00           Secretary II         2.00           Juvenile Institutional Officer II         151.00           Juvenile Institutional Officer I         30.00           Storekeeper II         1.00           Supervising Clerk I         1.00           Transportation Worker         3.00           Senior Food Service Worker         3.00           Specialist Clerk II         1.00           Transcriptionist         2.00           Specialist Clerk I         8.00           Data Input Clerk         4.00           Cook         4.00           Clerk II         3.00           Supply Clerk I         3.00           Supply Clerk I         3.00           Food Service Worker         11.00           Retired Annuitant – Safety II         2.00           Deputy Probation Officer (SAN)         6.00           Juvenile Institutional Officer Int.         46.00           Food Service Worker (SAN)         1.00           Transportat | Superintendent, Juvenile Hall<br>Superintendent, JH (Project)<br>Camp Superintendent<br>Program Manager<br>Senior Institutional Supervisor<br>Unit Supervisor<br>Institutional Supervisor II | 1.00<br>1.00<br>1.00<br>1.00<br>2.00<br>2.00<br>1.00<br>12.00 |  |  |  |  |
| Institutional Supervisor   26.00                                                                                                                                                                                                                                                                                                                                                                                                                                                                                                                                                                                                                                                                                                                                                                                                                                                                                                                                                                                                                                                                                                                                                             |                                                                                                                                                                                              |                                                               |  |  |  |  |
| Juvenile Institutional Officer II         151.00           Juvenile Institutional Officer I         30.00           Storekeeper II         1.00           Supervising Clerk I         1.00           Transportation Worker         1.00           Senior Food Service Worker         3.00           Specialist Clerk II         1.00           Secretary I         1.00           Transcriptionist         2.00           Specialist Clerk I         8.00           Data Input Clerk         4.00           Cook         4.00           Clerk II         2.00           Supply Clerk I         3.00           Supply Clerk I         3.00           Food Service Worker         11.00           Retired Annuitant - Safety II         2.00           Deputy Probation Officer (SAN)         6.00           Juvenile Institutional Officer Int.         46.00           Food Service Worker (SAN)         1.00           Transportation Worker (SAN)         11.00                                                                                                                                                                                                                            | Institutional Supervisor I<br>Juvenile Institutional Officer III<br>Supervising Clerk II                                                                                                     | 26.00<br>28.00<br>1.00                                        |  |  |  |  |
| Transportation Worker         1.00           Senior Food Service Worker         3.00           Specialist Clerk II         1.00           Secretary I         1.00           Transcriptionist         2.00           Specialist Clerk I         8.00           Data Input Clerk         4.00           Cook         4.00           Clerk II         2.00           Supply Clerk I         3.00           Supply Clerk I         3.00           Food Service Worker         11.00           Retired Annuitant – Safety II         2.00           Deputy Probation Officer (SAN)         6.00           Juvenile Institutional Officer Int.         46.00           Food Service Worker (SAN)         1.00           Transportation Worker (SAN)         11.00                                                                                                                                                                                                                                                                                                                                                                                                                                 | Juvenile Institutional Officer II<br>Juvenile Institutional Officer I<br>Storekeeper II                                                                                                      | 30.00<br>1.00                                                 |  |  |  |  |
| Specialist Clerk II         1.00           Secretary I         1.00           Transcriptionist         2.00           Specialist Clerk I         8.00           Data Input Clerk         4.00           Cook         4.00           Clerk II         2.00           Supply Clerk II         3.00           Supply Clerk I         3.00           Food Service Worker         11.00           Retired Annuitant - Safety II         2.00           Deputy Probation Officer (SAN)         6.00           Juvenile Institutional Officer Int.         46.00           Food Service Worker (SAN)         1.00           Transportation Worker (SAN)         11.00                                                                                                                                                                                                                                                                                                                                                                                                                                                                                                                               | Transportation Worker                                                                                                                                                                        | 1.00                                                          |  |  |  |  |
| Transcriptionist         2.00           Specialist Clerk I         8.00           Data Input Clerk         4.00           Cook         4.00           Clerk II         2.00           Supply Clerk II         3.00           Food Service Worker         11.00           Retired Annuitant – Safety II         2.00           Deputy Probation Officer (SAN)         6.00           Juvenile Institutional Officer Int.         46.00           Food Service Worker (SAN)         1.00           Transportation Worker (SAN)         11.00                                                                                                                                                                                                                                                                                                                                                                                                                                                                                                                                                                                                                                                   | Specialist Clerk II                                                                                                                                                                          | 1.00                                                          |  |  |  |  |
| Cook         4.00           Clerk II         2.00           Supply Clerk II         3.00           Supply Clerk I         3.00           Food Service Worker         11.00           Retired Annuitant – Safety II         2.00           Deputy Probation Officer (SAN)         6.00           Juvenile Institutional Officer Int.         46.00           Food Service Worker (SAN)         1.00           Transportation Worker (SAN)         11.00                                                                                                                                                                                                                                                                                                                                                                                                                                                                                                                                                                                                                                                                                                                                       | Transcriptionist<br>Specialist Clerk I                                                                                                                                                       | 2.00                                                          |  |  |  |  |
| Supply Clerk II       3.00         Supply Clerk I       3.00         Food Service Worker       11.00         Retired Annuitant – Safety II       2.00         Deputy Probation Officer (SAN)       6.00         Juvenile Institutional Officer Int.       46.00         Food Service Worker (SAN)       1.00         Transportation Worker (SAN)       11.00                                                                                                                                                                                                                                                                                                                                                                                                                                                                                                                                                                                                                                                                                                                                                                                                                                 | Cook                                                                                                                                                                                         |                                                               |  |  |  |  |
| Food Service Worker Retired Annuitant – Safety II Deputy Probation Officer (SAN) Juvenile Institutional Officer Int. Food Service Worker (SAN) Transportation Worker (SAN) 1.00 11.00                                                                                                                                                                                                                                                                                                                                                                                                                                                                                                                                                                                                                                                                                                                                                                                                                                                                                                                                                                                                        |                                                                                                                                                                                              |                                                               |  |  |  |  |
| Deputy Probation Officer (SAN) 6.00 Juvenile Institutional Officer Int. 46.00 Food Service Worker (SAN) 1.00 Transportation Worker (SAN) 11.00                                                                                                                                                                                                                                                                                                                                                                                                                                                                                                                                                                                                                                                                                                                                                                                                                                                                                                                                                                                                                                               | Food Service Worker                                                                                                                                                                          | 11.00                                                         |  |  |  |  |
| Food Service Worker (SAN) 1.00 Transportation Worker (SAN) 11.00                                                                                                                                                                                                                                                                                                                                                                                                                                                                                                                                                                                                                                                                                                                                                                                                                                                                                                                                                                                                                                                                                                                             | Deputy Probation Officer (SAN)                                                                                                                                                               | 6.00                                                          |  |  |  |  |
|                                                                                                                                                                                                                                                                                                                                                                                                                                                                                                                                                                                                                                                                                                                                                                                                                                                                                                                                                                                                                                                                                                                                                                                              | Food Service Worker (SAN)                                                                                                                                                                    | 1.00<br><u>11.00</u>                                          |  |  |  |  |