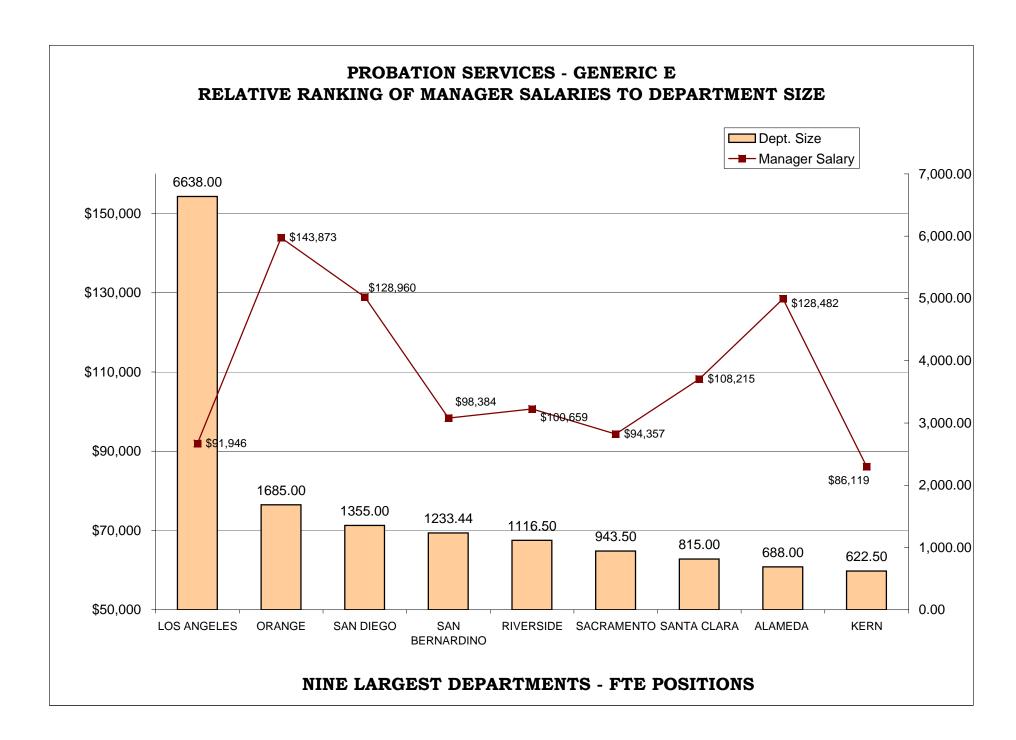

### TABLE OF CONTENTS

|                                                                                 | <u>Page</u> |
|---------------------------------------------------------------------------------|-------------|
| AR CHARTS- COMPARISON OF GENERIC CLASSES                                        |             |
| Relative Ranking of CPO Salaries to Department Size                             | . 204       |
| Probation Services - Relative Ranking of Manager Salaries to Department Size    | . 210       |
| Probation Services - Relative Ranking of Supervisor Salaries to Department Size | . 216       |
| Probation Services - Relative Ranking of Senior Line Staff to Department Size   | . 222       |
| Probation Services - Relative Ranking of Journey Level Staff to Department Size | . 228       |
| Probation Services - Relative Ranking of Entry Level Staff to Department Size   | . 234       |
| Institutions - Relative Ranking of Manager Salaries to Department Size          | . 240       |
| Institutions - Relative Ranking of Supervisor Salaries to Department Size       | . 245       |
| Institutions - Relative Ranking of Senior Line Staff to Department Size         | . 250       |
| Institutions - Relative Ranking of Journey Level Staff to Department Size       | . 255       |
| Institutions - Relative Ranking of Entry Level Staff to Department Size         | . 260       |