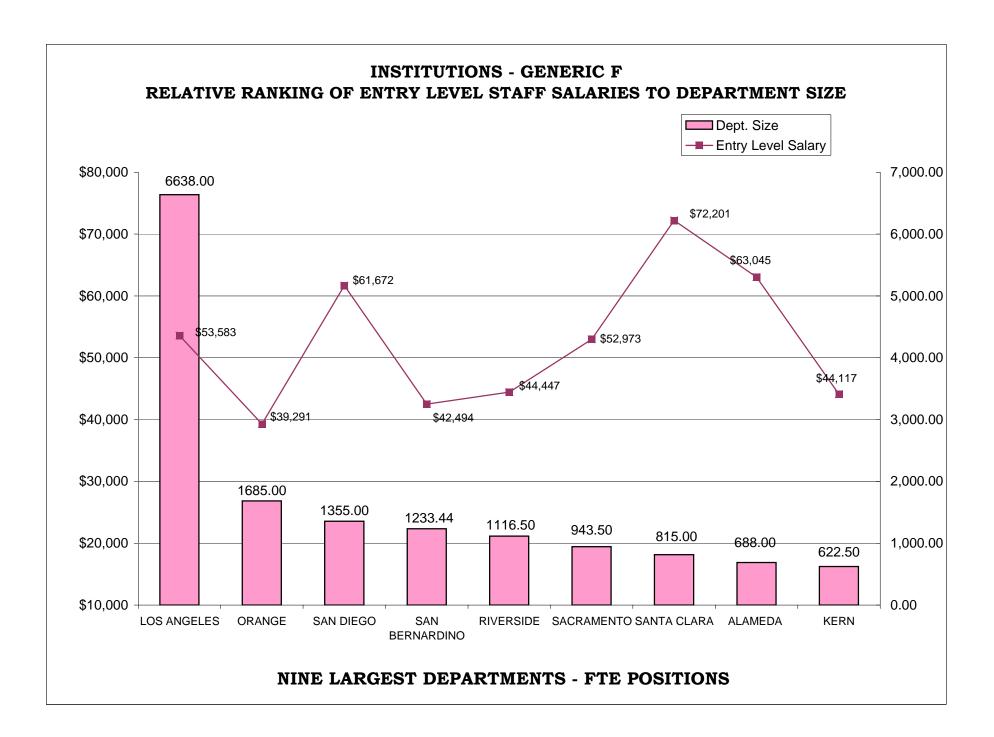

### TABLE OF CONTENTS

|                                                                                 | <u>Page</u> |
|---------------------------------------------------------------------------------|-------------|
| AR CHARTS- COMPARISON OF GENERIC CLASSES                                        |             |
| Relative Ranking of CPO Salaries to Department Size                             | . 204       |
| Probation Services - Relative Ranking of Manager Salaries to Department Size    | . 210       |
| Probation Services - Relative Ranking of Supervisor Salaries to Department Size | . 216       |
| Probation Services - Relative Ranking of Senior Line Staff to Department Size   | . 222       |
| Probation Services - Relative Ranking of Journey Level Staff to Department Size | . 228       |
| Probation Services - Relative Ranking of Entry Level Staff to Department Size   | . 234       |
| Institutions - Relative Ranking of Manager Salaries to Department Size          | . 240       |
| Institutions - Relative Ranking of Supervisor Salaries to Department Size       | . 245       |
| Institutions - Relative Ranking of Senior Line Staff to Department Size         | . 250       |
| Institutions - Relative Ranking of Journey Level Staff to Department Size       | . 255       |
| Institutions - Relative Ranking of Entry Level Staff to Department Size         | . 260       |