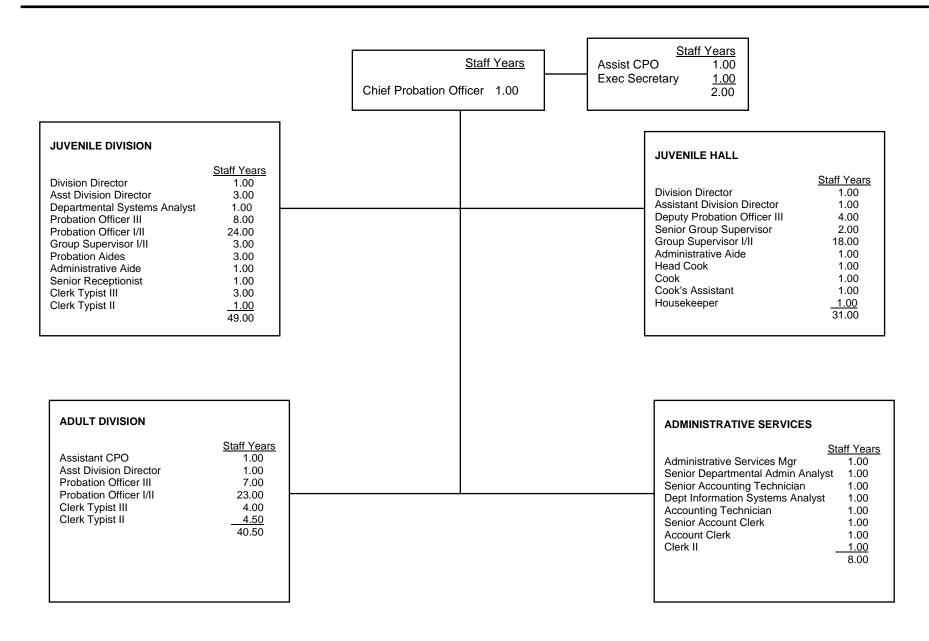

# **COUNTY OF ALAMEDA**

Chief Probation Officer 1.00 Administrative Secretary 1.00 2.00

| ADMINISTR | ATIVE | SEDVICES |  |
|-----------|-------|----------|--|
|           |       |          |  |

| ADULT SERVICES                    |        |
|-----------------------------------|--------|
|                                   | FTE    |
| Division Director                 | 1.00   |
| Program Manager                   | 1.00   |
| Unit Supervisor                   | 11.00  |
| Deputy Probation Officer III      | 71.00  |
| Deputy Probation Officer II       | 17.00  |
| Deputy Probation Officer I        | 8.00   |
| Supervising Clerk II              | 1.00   |
| Secretary II                      | 1.00   |
| Supervising Clerk I               | 2.00   |
| Information Systems Technician II | 1.00   |
| Secretary I                       | 1.00   |
| Account Clerk II                  | 1.00   |
| Transcriptionist                  | 8.00   |
| Specialist Clerk I                | 12.00  |
| Clerk II                          | 7.00   |
| Retired Annuitant – Safety II     | 5.00   |
| Clerk I                           | 1.00   |
|                                   | 149.00 |
|                                   |        |

#### <u>FTE</u> 2.00 **Division Director** Information Systems Director 1.00 Program Manager 3.00 Information Systems Analyst 2.00 Unit Supervisor 16.00 Departmental Personnel Officer I 1.00 Management Analyst 2.00 Deputy Probation Officer III 96.00 Deputy Probation Officer II 15.00 Deputy Probation Officer I Program/Financial Specialist 18.00 1.00 Administrative Specialist II 2.00 Supervising Clerk II 1.00 Storekeeper II 2.00 Transportation Worker 2.00 Specialist Clerk II 6.00 Secretary I 1.00 Transcriptionist 7.00 Specialist Clerk I 18.00 Clerk II 2.00 Retired Annuitant - Safety II 8.00 Retired Annuitant II 1.00 Transportation Worker (SAN) 4.00 Probation Interns (SAN) 29.00 240.00

**JUVENILE FIELD SERVICES** 

| Division Director                                                                                                                                                                                                                                                                                                                                                                                                                                                                                                                                                                                                                                                                                                                                                                                                                                                                                                                                                                                                                                                                                                                                                                            | JUVENILE INSTITUTIONAL SERVICES                                                                                                                                                              |                                                               |  |  |  |  |
|----------------------------------------------------------------------------------------------------------------------------------------------------------------------------------------------------------------------------------------------------------------------------------------------------------------------------------------------------------------------------------------------------------------------------------------------------------------------------------------------------------------------------------------------------------------------------------------------------------------------------------------------------------------------------------------------------------------------------------------------------------------------------------------------------------------------------------------------------------------------------------------------------------------------------------------------------------------------------------------------------------------------------------------------------------------------------------------------------------------------------------------------------------------------------------------------|----------------------------------------------------------------------------------------------------------------------------------------------------------------------------------------------|---------------------------------------------------------------|--|--|--|--|
| Division Director                                                                                                                                                                                                                                                                                                                                                                                                                                                                                                                                                                                                                                                                                                                                                                                                                                                                                                                                                                                                                                                                                                                                                                            |                                                                                                                                                                                              |                                                               |  |  |  |  |
| Deputy Probation Officer I         8.00           Food Service Manager         1.00           Institutional Supervisor I         26.00           Juvenile Institutional Officer III         28.00           Supervising Clerk II         1.00           Secretary II         2.00           Juvenile Institutional Officer II         151.00           Juvenile Institutional Officer I         30.00           Storekeeper II         1.00           Supervising Clerk I         1.00           Transportation Worker         3.00           Senior Food Service Worker         3.00           Specialist Clerk II         1.00           Transcriptionist         2.00           Specialist Clerk I         8.00           Data Input Clerk         4.00           Cook         4.00           Clerk II         3.00           Supply Clerk I         3.00           Supply Clerk I         3.00           Food Service Worker         11.00           Retired Annuitant – Safety II         2.00           Deputy Probation Officer (SAN)         6.00           Juvenile Institutional Officer Int.         46.00           Food Service Worker (SAN)         1.00           Transportat | Superintendent, Juvenile Hall<br>Superintendent, JH (Project)<br>Camp Superintendent<br>Program Manager<br>Senior Institutional Supervisor<br>Unit Supervisor<br>Institutional Supervisor II | 1.00<br>1.00<br>1.00<br>1.00<br>2.00<br>2.00<br>1.00<br>12.00 |  |  |  |  |
| Institutional Supervisor   26.00                                                                                                                                                                                                                                                                                                                                                                                                                                                                                                                                                                                                                                                                                                                                                                                                                                                                                                                                                                                                                                                                                                                                                             |                                                                                                                                                                                              |                                                               |  |  |  |  |
| Juvenile Institutional Officer II         151.00           Juvenile Institutional Officer I         30.00           Storekeeper II         1.00           Supervising Clerk I         1.00           Transportation Worker         1.00           Senior Food Service Worker         3.00           Specialist Clerk II         1.00           Secretary I         1.00           Transcriptionist         2.00           Specialist Clerk I         8.00           Data Input Clerk         4.00           Cook         4.00           Clerk II         2.00           Supply Clerk I         3.00           Supply Clerk I         3.00           Food Service Worker         11.00           Retired Annuitant - Safety II         2.00           Deputy Probation Officer (SAN)         6.00           Juvenile Institutional Officer Int.         46.00           Food Service Worker (SAN)         1.00           Transportation Worker (SAN)         11.00                                                                                                                                                                                                                            | Institutional Supervisor I<br>Juvenile Institutional Officer III<br>Supervising Clerk II                                                                                                     | 26.00<br>28.00<br>1.00                                        |  |  |  |  |
| Transportation Worker         1.00           Senior Food Service Worker         3.00           Specialist Clerk II         1.00           Secretary I         1.00           Transcriptionist         2.00           Specialist Clerk I         8.00           Data Input Clerk         4.00           Cook         4.00           Clerk II         2.00           Supply Clerk I         3.00           Supply Clerk I         3.00           Food Service Worker         11.00           Retired Annuitant – Safety II         2.00           Deputy Probation Officer (SAN)         6.00           Juvenile Institutional Officer Int.         46.00           Food Service Worker (SAN)         1.00           Transportation Worker (SAN)         11.00                                                                                                                                                                                                                                                                                                                                                                                                                                 | Juvenile Institutional Officer II<br>Juvenile Institutional Officer I<br>Storekeeper II                                                                                                      | 30.00<br>1.00                                                 |  |  |  |  |
| Specialist Clerk II         1.00           Secretary I         1.00           Transcriptionist         2.00           Specialist Clerk I         8.00           Data Input Clerk         4.00           Cook         4.00           Clerk II         2.00           Supply Clerk II         3.00           Supply Clerk I         3.00           Food Service Worker         11.00           Retired Annuitant - Safety II         2.00           Deputy Probation Officer (SAN)         6.00           Juvenile Institutional Officer Int.         46.00           Food Service Worker (SAN)         1.00           Transportation Worker (SAN)         11.00                                                                                                                                                                                                                                                                                                                                                                                                                                                                                                                               | Transportation Worker                                                                                                                                                                        | 1.00                                                          |  |  |  |  |
| Transcriptionist         2.00           Specialist Clerk I         8.00           Data Input Clerk         4.00           Cook         4.00           Clerk II         2.00           Supply Clerk II         3.00           Food Service Worker         11.00           Retired Annuitant – Safety II         2.00           Deputy Probation Officer (SAN)         6.00           Juvenile Institutional Officer Int.         46.00           Food Service Worker (SAN)         1.00           Transportation Worker (SAN)         11.00                                                                                                                                                                                                                                                                                                                                                                                                                                                                                                                                                                                                                                                   | Specialist Clerk II                                                                                                                                                                          | 1.00                                                          |  |  |  |  |
| Cook         4.00           Clerk II         2.00           Supply Clerk II         3.00           Supply Clerk I         3.00           Food Service Worker         11.00           Retired Annuitant – Safety II         2.00           Deputy Probation Officer (SAN)         6.00           Juvenile Institutional Officer Int.         46.00           Food Service Worker (SAN)         1.00           Transportation Worker (SAN)         11.00                                                                                                                                                                                                                                                                                                                                                                                                                                                                                                                                                                                                                                                                                                                                       | Transcriptionist<br>Specialist Clerk I                                                                                                                                                       | 2.00                                                          |  |  |  |  |
| Supply Clerk II       3.00         Supply Clerk I       3.00         Food Service Worker       11.00         Retired Annuitant – Safety II       2.00         Deputy Probation Officer (SAN)       6.00         Juvenile Institutional Officer Int.       46.00         Food Service Worker (SAN)       1.00         Transportation Worker (SAN)       11.00                                                                                                                                                                                                                                                                                                                                                                                                                                                                                                                                                                                                                                                                                                                                                                                                                                 | Cook                                                                                                                                                                                         |                                                               |  |  |  |  |
| Food Service Worker Retired Annuitant – Safety II Deputy Probation Officer (SAN) Juvenile Institutional Officer Int. Food Service Worker (SAN) Transportation Worker (SAN) 1.00 11.00                                                                                                                                                                                                                                                                                                                                                                                                                                                                                                                                                                                                                                                                                                                                                                                                                                                                                                                                                                                                        |                                                                                                                                                                                              |                                                               |  |  |  |  |
| Deputy Probation Officer (SAN) 6.00 Juvenile Institutional Officer Int. 46.00 Food Service Worker (SAN) 1.00 Transportation Worker (SAN) 11.00                                                                                                                                                                                                                                                                                                                                                                                                                                                                                                                                                                                                                                                                                                                                                                                                                                                                                                                                                                                                                                               | Food Service Worker                                                                                                                                                                          | 11.00                                                         |  |  |  |  |
| Food Service Worker (SAN) 1.00 Transportation Worker (SAN) 11.00                                                                                                                                                                                                                                                                                                                                                                                                                                                                                                                                                                                                                                                                                                                                                                                                                                                                                                                                                                                                                                                                                                                             | Deputy Probation Officer (SAN)                                                                                                                                                               | 6.00                                                          |  |  |  |  |
|                                                                                                                                                                                                                                                                                                                                                                                                                                                                                                                                                                                                                                                                                                                                                                                                                                                                                                                                                                                                                                                                                                                                                                                              | Food Service Worker (SAN)                                                                                                                                                                    | 1.00<br><u>11.00</u>                                          |  |  |  |  |