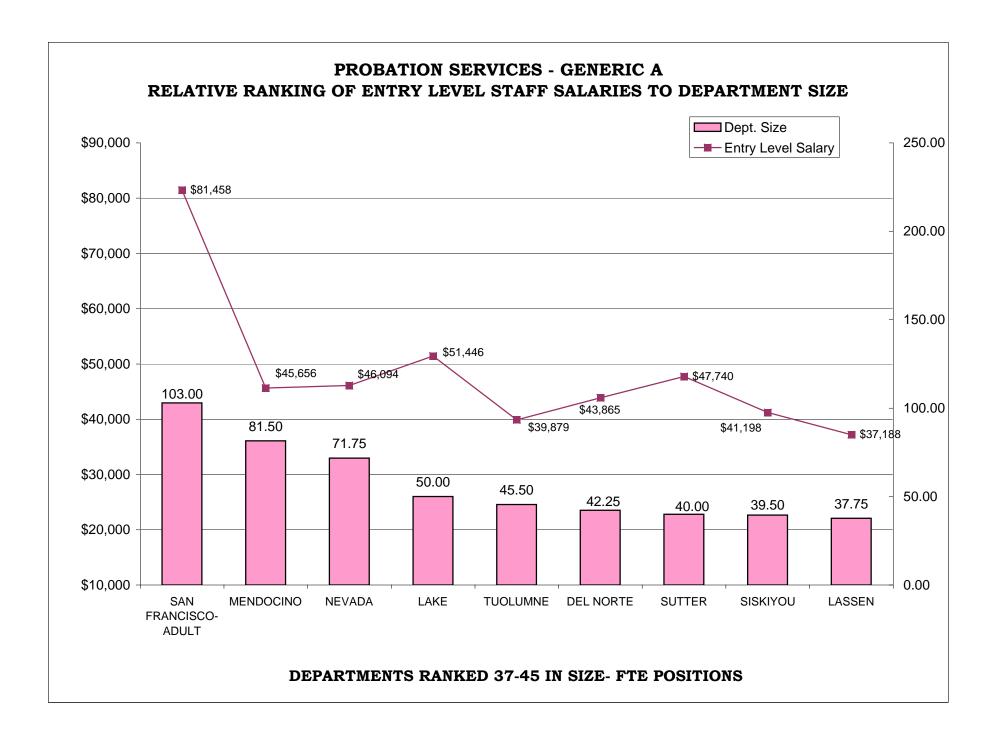

### TABLE OF CONTENTS

|                                                                                 | <u>Page</u> |
|---------------------------------------------------------------------------------|-------------|
| AR CHARTS- COMPARISON OF GENERIC CLASSES                                        |             |
| Relative Ranking of CPO Salaries to Department Size                             | . 204       |
| Probation Services - Relative Ranking of Manager Salaries to Department Size    | . 210       |
| Probation Services - Relative Ranking of Supervisor Salaries to Department Size | . 216       |
| Probation Services - Relative Ranking of Senior Line Staff to Department Size   | . 222       |
| Probation Services - Relative Ranking of Journey Level Staff to Department Size | . 228       |
| Probation Services - Relative Ranking of Entry Level Staff to Department Size   | . 234       |
| Institutions - Relative Ranking of Manager Salaries to Department Size          | . 240       |
| Institutions - Relative Ranking of Supervisor Salaries to Department Size       | . 245       |
| Institutions - Relative Ranking of Senior Line Staff to Department Size         | . 250       |
| Institutions - Relative Ranking of Journey Level Staff to Department Size       | . 255       |
| Institutions - Relative Ranking of Entry Level Staff to Department Size         | . 260       |