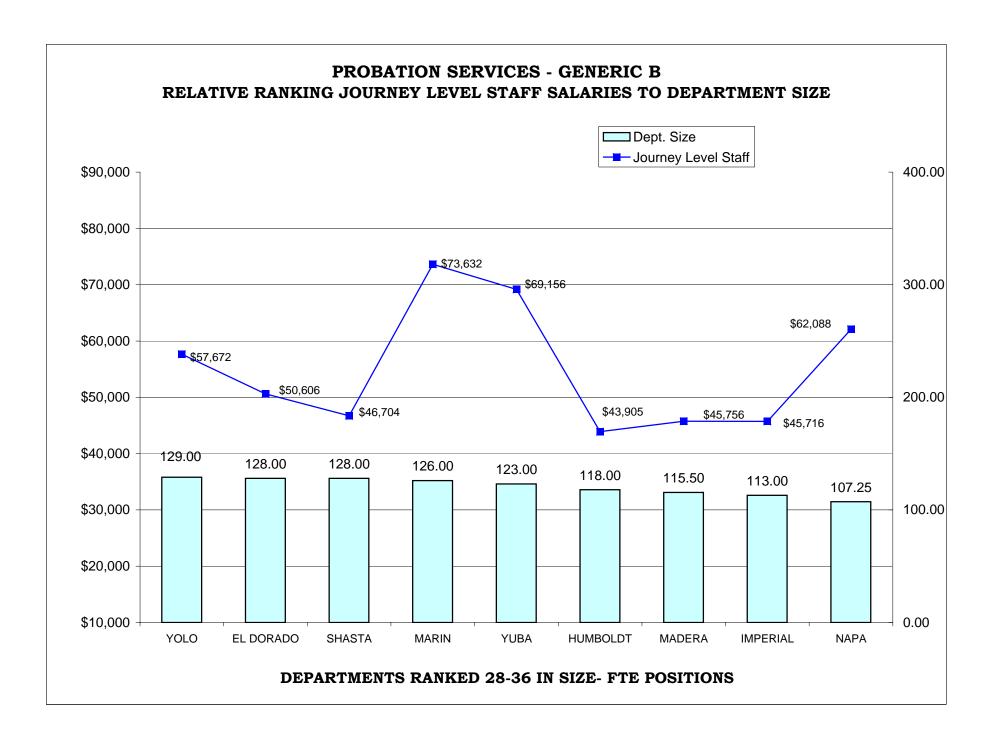

### TABLE OF CONTENTS

|                                                                                 | <u>Page</u> |
|---------------------------------------------------------------------------------|-------------|
| AR CHARTS- COMPARISON OF GENERIC CLASSES                                        |             |
| Relative Ranking of CPO Salaries to Department Size                             | . 204       |
| Probation Services - Relative Ranking of Manager Salaries to Department Size    | . 210       |
| Probation Services - Relative Ranking of Supervisor Salaries to Department Size | . 216       |
| Probation Services - Relative Ranking of Senior Line Staff to Department Size   | . 222       |
| Probation Services - Relative Ranking of Journey Level Staff to Department Size | . 228       |
| Probation Services - Relative Ranking of Entry Level Staff to Department Size   | . 234       |
| Institutions - Relative Ranking of Manager Salaries to Department Size          | . 240       |
| Institutions - Relative Ranking of Supervisor Salaries to Department Size       | . 245       |
| Institutions - Relative Ranking of Senior Line Staff to Department Size         | . 250       |
| Institutions - Relative Ranking of Journey Level Staff to Department Size       | . 255       |
| Institutions - Relative Ranking of Entry Level Staff to Department Size         | . 260       |