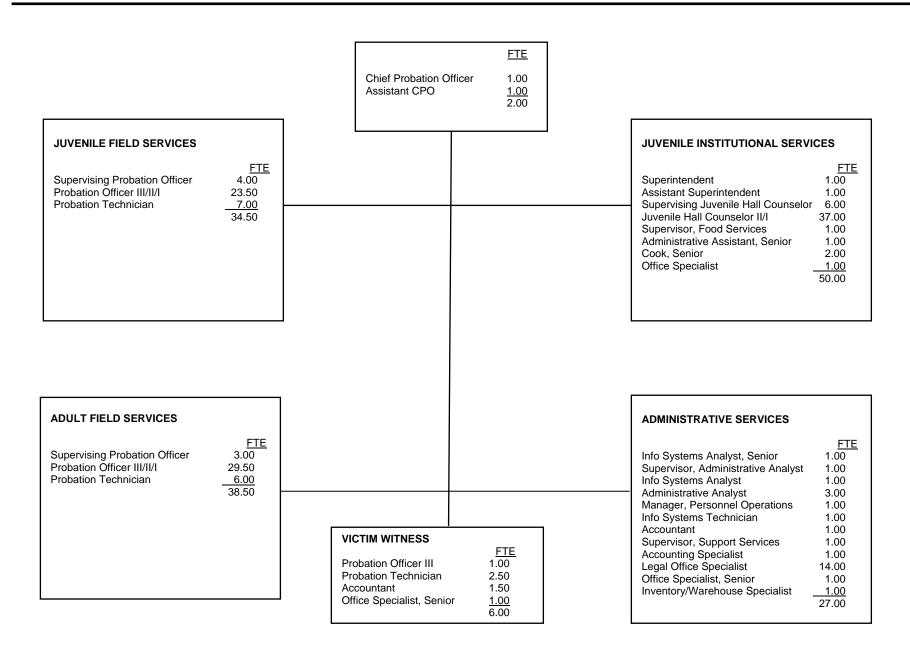

## **COUNTY OF FRESNO**

### **COUNTY OF FRESNO**

|                                           | <u>FTE</u> | <u>Positions</u> | Salary Range           | <u>Steps</u> | Generic<br><u>Class</u> |
|-------------------------------------------|------------|------------------|------------------------|--------------|-------------------------|
| Chief Probation Officer                   | 1.00       | 1                | \$129,506 <sup>1</sup> | Band         |                         |
| Sr. Information Technology Analyst        | 1.00       | 1                | 68,250 - 82,966        | 5            |                         |
| Probation Business Manager                | 1.00       | 1                | 59,526 - 103,492       | Band         | E, J                    |
| Probation Division Director               | 5.00       | 5                | 59,526 - 103,492       | Band         | E, I                    |
| Sr. Systems & Procedures Analyst          | 1.00       | 1                | 68,250 - 82,966        | 5            |                         |
| Information Technology Analyst IV         | 1.00       | 1                | 59,930 - 72,826        | 5            |                         |
| Systems & Proc. Analyst III               | 1.00       | 1                | 54,678 - 66,456        | 5            |                         |
| Probation Services Manager                | 17.00      | 17               | 65,520 - 79,638        | 5            | D                       |
| Supervising Accountant                    | 1.00       | 1                | 56,108 - 68,198        | 5            |                         |
| Sr. Accountant                            | 1.00       | 1                | 52,442 - 63,752        | 5            |                         |
| Deputy Probation Officer IV               | 64.50      | 65               | 51,662 - 62,790        | 5            | С                       |
| Staff Analyst III                         | 2.00       | 3                | 51,740 - 62,920        | 5            |                         |
| Supervising Juvenile Correctional Officer | 22.00      | 22               | 50,908 - 61,880        | 6            | Н                       |
| Deputy Probation Officer III              | 37.50      | 80 <sup>2</sup>  | 46,748 - 56,810        | 5            | В                       |
| Deputy Probation Officer II               | 6.00       |                  | 41,496 - 50,440        | 5            | В                       |
| Deputy Probation Officer I                | 17.00      |                  | 35,048 - 42,588        | 5            | Α                       |
| Accountant II                             | 1.00       | 2 <sup>3</sup>   | 44,928 - 54,600        | 5            |                         |
| Accountant I                              | 1.00       |                  | 38,844 - 47,190        | 5            |                         |
| Sr. Juvenile Correctional Officer         | 56.00      | 59               | 44,226 - 56,420        | 6            | Н                       |
| Chief Office Assistant                    | 2.00       | 2                | 42,874 - 52,104        | 5            |                         |
| Juvenile Correctional Officer II          | 180.00     | 228 <sup>4</sup> | 38,376 - 48,984        | 6            | G                       |
| Juvenile Correctional Officer I           | 35.00      |                  | 31,382 - 40,040        | 6            | F                       |
| Administrative Secretary - Confidential   | 1.00       | 1                | 35,646 - 43,342        | 5            |                         |
| Supervising Office Assistant              | 6.00       | 6                | 35,344 - 45,110        | 6            |                         |
| Program Technician II-Confidential        | 3.00       | 3                | 35,204 - 44,928        | 6            |                         |
| Program Technician II-Staff               | 3.00       | 3                | 34,502 - 41,938        | 5            |                         |
| Supervising Stock Clerk                   | 1.00       | 1                | 32,916 - 41,990        | 6            |                         |
| Secretary IV-Conf.                        | 4.00       | 4                | 32,162 - 39,104        | 5            |                         |
| Senior Cook                               | 1.00       | 1                | 31,356 - 38, 090       | 5            |                         |

#### **COUNTY OF FRESNO**

|                         | <u>FTE</u> | <u>Positions</u> | Salary Range    | <u>Steps</u> | Generic<br><u>Class</u> |
|-------------------------|------------|------------------|-----------------|--------------|-------------------------|
| Victim Witness Advocate | 9.00       | 9                | 30,810 - 37,440 | 5            |                         |
| Probation Technician II | 7.00       | 16 <sup>5</sup>  | 29,874 - 38,090 | 6            |                         |
| Probation Technician I  | 6.00       |                  | 26,572 - 32,292 | 6            |                         |
| Acct. Clerk III         | 4.00       | 5 <sup>6</sup>   | 27,950 - 35,645 | 6            |                         |
| Acct. Clerk II          | 1.00       |                  | 24,882 - 31,746 | 6            |                         |
| Baker                   | 1.00       | 1                | 26,650 - 34,008 | 6            |                         |
| Office Assistant III    | 38.00      | 57 <sup>7</sup>  | 24,468 - 33,774 | 6            |                         |
| Office Assistant II     | 12.00      |                  | 23,764 - 30,342 | 6            |                         |
| Sr. Maintenance Janitor | 2.00       | 2                | 25,870 - 31,460 | 5            |                         |
| Cook                    | 4.00       | 5                | 24,284 - 31,018 | 6            |                         |
| Stock Clerk II          | 1.00       | 2 <sup>8</sup>   | 23,426 - 28,470 | 5            |                         |
| Stock Clerk I           | 1.00       |                  | 20,800 - 25,272 | 5            |                         |
| Dietary Aide III        | 6.00       | 11 <sup>9</sup>  | 22,308 - 28,470 | 6            |                         |
| Dietary Aide I          | 4.00       |                  | 19,786 - 24,246 | 6            |                         |
| Janitor                 | 6.00       | 7                | 21,658 - 27,664 | 6            |                         |
| Washer                  | 3.00       | 3                | 20,462 - 26,104 | 6            |                         |
|                         | 578.00     | 628              |                 |              |                         |