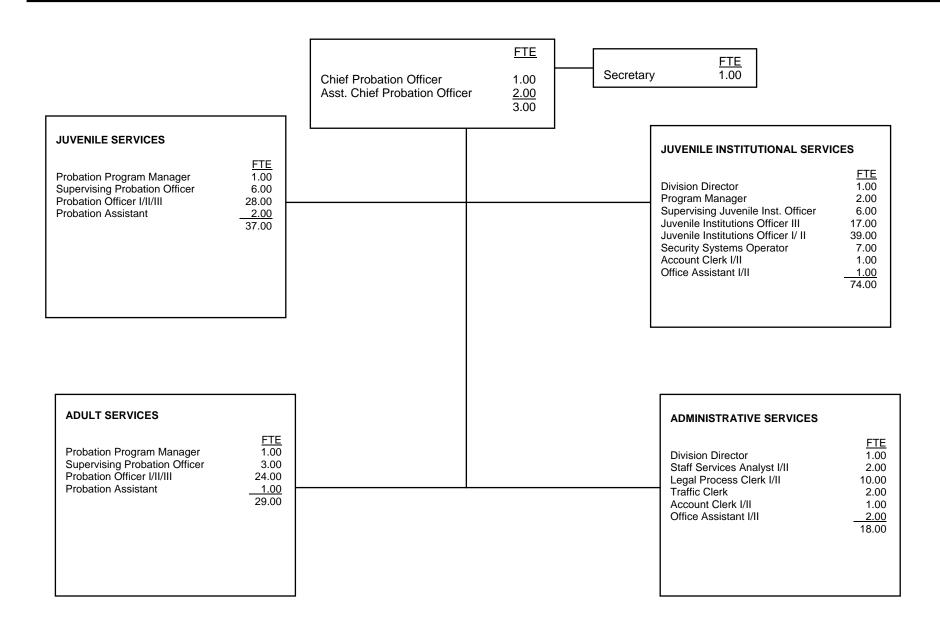

## SALARY SCHEDULES AND ORGANIZATIONAL CHARTS BY COUNTY

Salary schedules list each job classification for the department in descending order from highest to lowest annual salary, using the <u>top step</u> for each range. This is followed by staff years (or full-time equivalents), number of positions (to account for half-time workers), salary range, and number of steps. In addition, ten generic classes have been identified and labeled with a letter code as follows:

#### Probation/Field Services:

- A. Entry Level
- B. Journey Level
- C. Advanced Journey/Senior
- D. First Line Supervisor
- E. First Line Manager/Director

### Institutions/Custody:

- F. Entry Level
- G. Journey Level
- H. Advanced Journey/Lead
- I. First Line Supervisor
- J. First Line Manager/Director

Organizational charts display staff by major divisions.