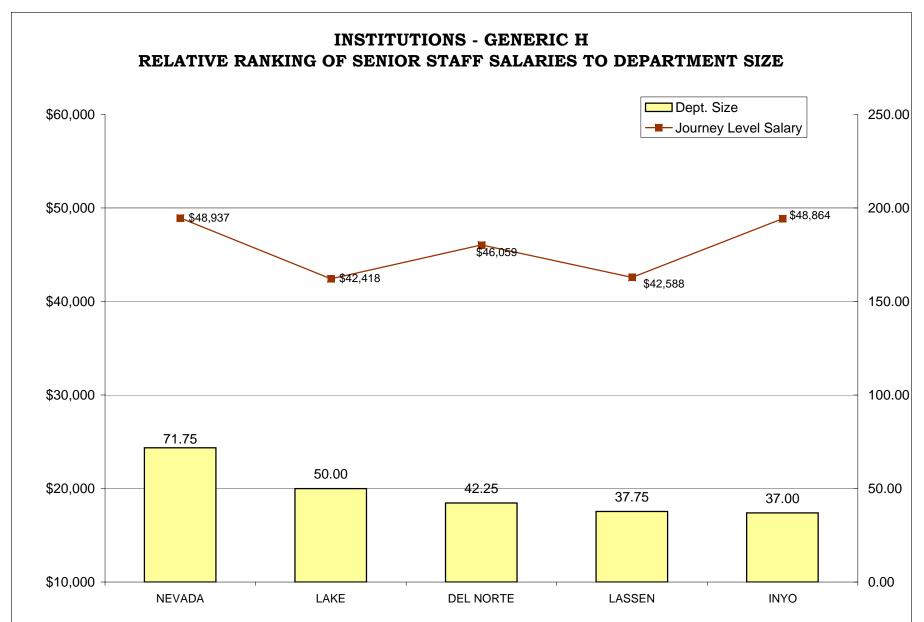

### TABLE OF CONTENTS

|                                                                                 | <u>Page</u> |
|---------------------------------------------------------------------------------|-------------|
| AR CHARTS- COMPARISON OF GENERIC CLASSES                                        |             |
| Relative Ranking of CPO Salaries to Department Size                             | . 204       |
| Probation Services - Relative Ranking of Manager Salaries to Department Size    | . 210       |
| Probation Services - Relative Ranking of Supervisor Salaries to Department Size | . 216       |
| Probation Services - Relative Ranking of Senior Line Staff to Department Size   | . 222       |
| Probation Services - Relative Ranking of Journey Level Staff to Department Size | . 228       |
| Probation Services - Relative Ranking of Entry Level Staff to Department Size   | . 234       |
| Institutions - Relative Ranking of Manager Salaries to Department Size          | . 240       |
| Institutions - Relative Ranking of Supervisor Salaries to Department Size       | . 245       |
| Institutions - Relative Ranking of Senior Line Staff to Department Size         | . 250       |
| Institutions - Relative Ranking of Journey Level Staff to Department Size       | . 255       |
| Institutions - Relative Ranking of Entry Level Staff to Department Size         | . 260       |