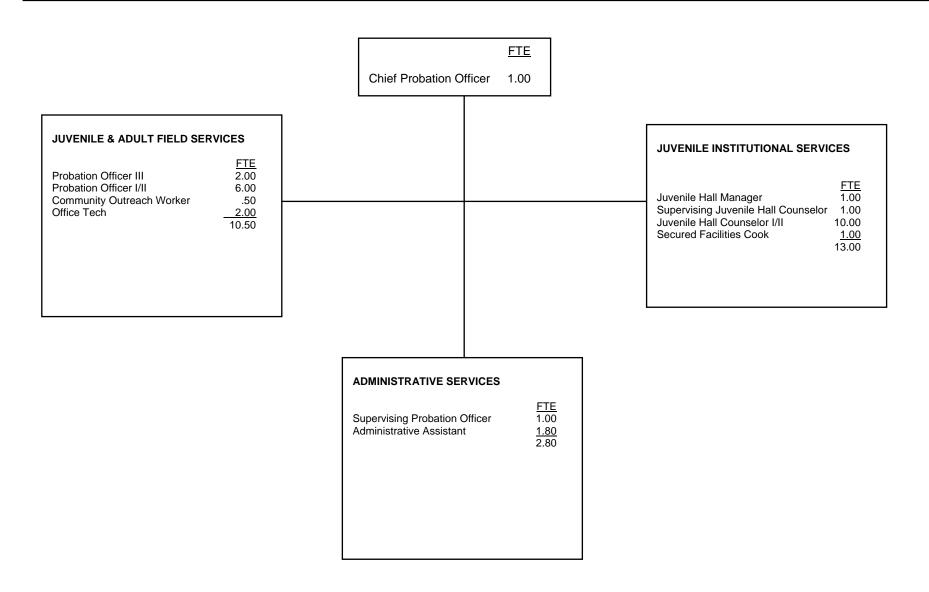

## **COUNTY OF GLENN**

### **COUNTY OF GLENN**

|                                      | FTE   | <u>Positions</u> | <u>Salary Range</u> | <u>Steps</u> | Generic<br>Class |
|--------------------------------------|-------|------------------|---------------------|--------------|------------------|
| Chief Probation Officer              | 1.00  | 1                | 97,531*             | 5            |                  |
| Juvenile Hall Manager                | 1.00  | 1                | 58,698 71,344       | 5            | J                |
| Supervising Deputy Probation Officer | 1.00  | 1                | 44,387 53,976       | 5            | D                |
| Administrative Assistant             | 1.80  | 2                | 41,828 50,856       | 5            |                  |
| Deputy Probation Officer III         | 2.00  | 2                | 38,418 46,696       | 5            | С                |
| Deputy Probation Officer II          | 3.00  | 3                | 34,757 42,266       | 5            | В                |
| Deputy Probation Officer I           | 3.00  | 3                | 31,429 38,189       | 5            | Α                |
| Supervising Juvenile Hall Counselor  | 1.00  | 1                | 33,758 41,018       | 5            | 1                |
| Juvenile Hall Counselor II, or       | 5.00  | 5                | 29,952 36,400       | 5            | G                |
| Juvenile Hall Counseor I             | 5.00  | 5                | 28,350 34,466       | 5            | F                |
| Community Outreach Worker            | 0.50  | 1                | 28,642 34,819       | 5            |                  |
| Office Technician II                 | 2.00  | 2                | 32,427 39,416       | 5            |                  |
| Secured Facilities Cook              | 1.00  | 1                | 27,331 33,218       | 5            |                  |
|                                      | 27.30 | 28.00            |                     |              |                  |

<sup>\*</sup>Includes a longevity incentive of 6%

Salaries effective from 01/13/2008