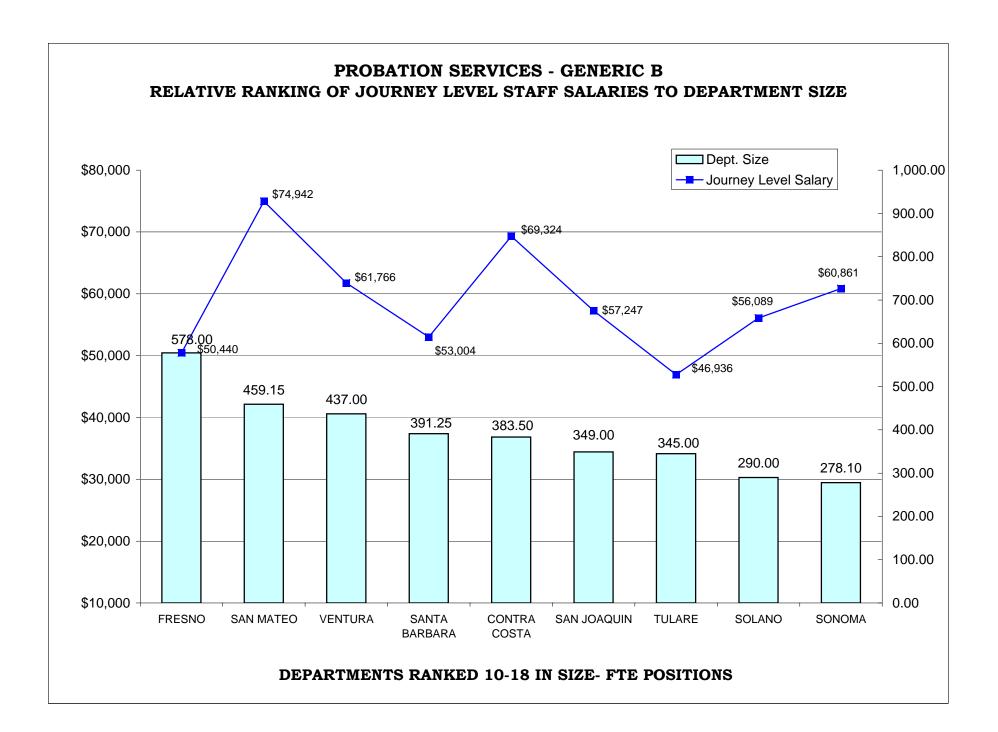

### **COUNTY OF FRESNO**

|                                           | <u>FTE</u> | <u>Positions</u> | Salary Range           | <u>Steps</u> | Generic<br><u>Class</u> |
|-------------------------------------------|------------|------------------|------------------------|--------------|-------------------------|
| Chief Probation Officer                   | 1.00       | 1                | \$129,506 <sup>1</sup> | Band         |                         |
| Sr. Information Technology Analyst        | 1.00       | 1                | 68,250 - 82,966        | 5            |                         |
| Probation Business Manager                | 1.00       | 1                | 59,526 - 103,492       | Band         | E, J                    |
| Probation Division Director               | 5.00       | 5                | 59,526 - 103,492       | Band         | E, I                    |
| Sr. Systems & Procedures Analyst          | 1.00       | 1                | 68,250 - 82,966        | 5            |                         |
| Information Technology Analyst IV         | 1.00       | 1                | 59,930 - 72,826        | 5            |                         |
| Systems & Proc. Analyst III               | 1.00       | 1                | 54,678 - 66,456        | 5            |                         |
| Probation Services Manager                | 17.00      | 17               | 65,520 - 79,638        | 5            | D                       |
| Supervising Accountant                    | 1.00       | 1                | 56,108 - 68,198        | 5            |                         |
| Sr. Accountant                            | 1.00       | 1                | 52,442 - 63,752        | 5            |                         |
| Deputy Probation Officer IV               | 64.50      | 65               | 51,662 - 62,790        | 5            | С                       |
| Staff Analyst III                         | 2.00       | 3                | 51,740 - 62,920        | 5            |                         |
| Supervising Juvenile Correctional Officer | 22.00      | 22               | 50,908 - 61,880        | 6            | Н                       |
| Deputy Probation Officer III              | 37.50      | 80 <sup>2</sup>  | 46,748 - 56,810        | 5            | В                       |
| Deputy Probation Officer II               | 6.00       |                  | 41,496 - 50,440        | 5            | В                       |
| Deputy Probation Officer I                | 17.00      |                  | 35,048 - 42,588        | 5            | Α                       |
| Accountant II                             | 1.00       | 2 <sup>3</sup>   | 44,928 - 54,600        | 5            |                         |
| Accountant I                              | 1.00       |                  | 38,844 - 47,190        | 5            |                         |
| Sr. Juvenile Correctional Officer         | 56.00      | 59               | 44,226 - 56,420        | 6            | Н                       |
| Chief Office Assistant                    | 2.00       | 2                | 42,874 - 52,104        | 5            |                         |
| Juvenile Correctional Officer II          | 180.00     | 228 <sup>4</sup> | 38,376 - 48,984        | 6            | G                       |
| Juvenile Correctional Officer I           | 35.00      |                  | 31,382 - 40,040        | 6            | F                       |
| Administrative Secretary - Confidential   | 1.00       | 1                | 35,646 - 43,342        | 5            |                         |
| Supervising Office Assistant              | 6.00       | 6                | 35,344 - 45,110        | 6            |                         |
| Program Technician II-Confidential        | 3.00       | 3                | 35,204 - 44,928        | 6            |                         |
| Program Technician II-Staff               | 3.00       | 3                | 34,502 - 41,938        | 5            |                         |
| Supervising Stock Clerk                   | 1.00       | 1                | 32,916 - 41,990        | 6            |                         |
| Secretary IV-Conf.                        | 4.00       | 4                | 32,162 - 39,104        | 5            |                         |
| Senior Cook                               | 1.00       | 1                | 31,356 - 38, 090       | 5            |                         |

#### **COUNTY OF FRESNO**

|                         | <u>FTE</u> | <u>Positions</u> | Salary Range    | <u>Steps</u> | Generic<br><u>Class</u> |
|-------------------------|------------|------------------|-----------------|--------------|-------------------------|
| Victim Witness Advocate | 9.00       | 9                | 30,810 - 37,440 | 5            |                         |
| Probation Technician II | 7.00       | 16 <sup>5</sup>  | 29,874 - 38,090 | 6            |                         |
| Probation Technician I  | 6.00       |                  | 26,572 - 32,292 | 6            |                         |
| Acct. Clerk III         | 4.00       | 5 <sup>6</sup>   | 27,950 - 35,645 | 6            |                         |
| Acct. Clerk II          | 1.00       |                  | 24,882 - 31,746 | 6            |                         |
| Baker                   | 1.00       | 1                | 26,650 - 34,008 | 6            |                         |
| Office Assistant III    | 38.00      | 57 <sup>7</sup>  | 24,468 - 33,774 | 6            |                         |
| Office Assistant II     | 12.00      |                  | 23,764 - 30,342 | 6            |                         |
| Sr. Maintenance Janitor | 2.00       | 2                | 25,870 - 31,460 | 5            |                         |
| Cook                    | 4.00       | 5                | 24,284 - 31,018 | 6            |                         |
| Stock Clerk II          | 1.00       | 2 <sup>8</sup>   | 23,426 - 28,470 | 5            |                         |
| Stock Clerk I           | 1.00       |                  | 20,800 - 25,272 | 5            |                         |
| Dietary Aide III        | 6.00       | 11 <sup>9</sup>  | 22,308 - 28,470 | 6            |                         |
| Dietary Aide I          | 4.00       |                  | 19,786 - 24,246 | 6            |                         |
| Janitor                 | 6.00       | 7                | 21,658 - 27,664 | 6            |                         |
| Washer                  | 3.00       | 3                | 20,462 - 26,104 | 6            |                         |
|                         | 578.00     | 628              |                 |              |                         |