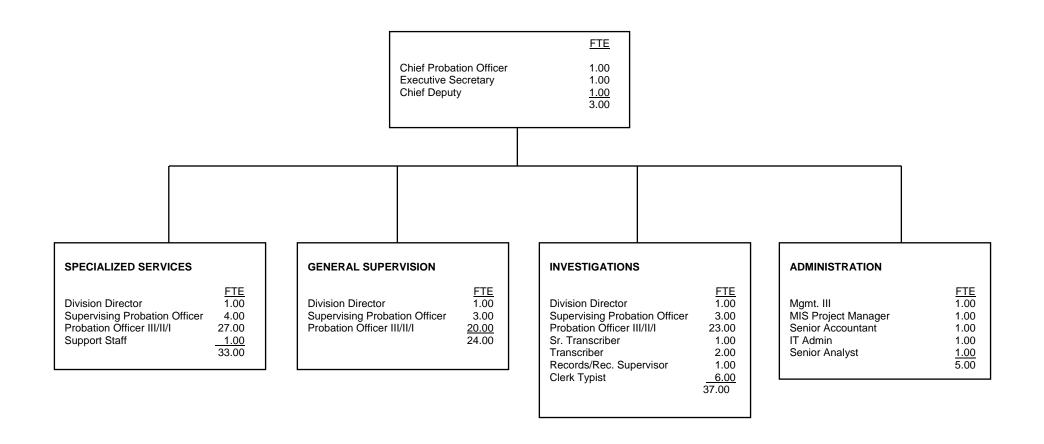

# **COUNTY OF ALAMEDA**

Chief Probation Officer 1.00 Administrative Secretary 1.00 2.00

| ADMINISTR | ATIVE | SEDVICES |  |
|-----------|-------|----------|--|
|           |       |          |  |

| ADULT SERVICES                    |        |
|-----------------------------------|--------|
|                                   | FTE    |
| Division Director                 | 1.00   |
| Program Manager                   | 1.00   |
| Unit Supervisor                   | 11.00  |
| Deputy Probation Officer III      | 71.00  |
| Deputy Probation Officer II       | 17.00  |
| Deputy Probation Officer I        | 8.00   |
| Supervising Clerk II              | 1.00   |
| Secretary II                      | 1.00   |
| Supervising Clerk I               | 2.00   |
| Information Systems Technician II | 1.00   |
| Secretary I                       | 1.00   |
| Account Clerk II                  | 1.00   |
| Transcriptionist                  | 8.00   |
| Specialist Clerk I                | 12.00  |
| Clerk II                          | 7.00   |
| Retired Annuitant – Safety II     | 5.00   |
| Clerk I                           | 1.00   |
|                                   | 149.00 |
|                                   |        |

#### <u>FTE</u> 2.00 **Division Director** Information Systems Director 1.00 Program Manager 3.00 Information Systems Analyst 2.00 Unit Supervisor 16.00 Departmental Personnel Officer I 1.00 Management Analyst 2.00 Deputy Probation Officer III 96.00 Deputy Probation Officer II 15.00 Deputy Probation Officer I Program/Financial Specialist 18.00 1.00 Administrative Specialist II 2.00 Supervising Clerk II 1.00 Storekeeper II 2.00 Transportation Worker 2.00 Specialist Clerk II 6.00 Secretary I 1.00 Transcriptionist 7.00 Specialist Clerk I 18.00 Clerk II 2.00 Retired Annuitant - Safety II 8.00 Retired Annuitant II 1.00 Transportation Worker (SAN) 4.00 Probation Interns (SAN) 29.00 240.00

**JUVENILE FIELD SERVICES** 

| Division Director                                                                                                                                                                                                                                                                                                                                                                                                                                                                                                                                                                                                                                                                                                                                                                                                                                                                                                                                                                                                                                                                                                                                                                            | JUVENILE INSTITUTIONAL SERVICES                                                                                                                                                              |                                                               |  |  |  |  |
|----------------------------------------------------------------------------------------------------------------------------------------------------------------------------------------------------------------------------------------------------------------------------------------------------------------------------------------------------------------------------------------------------------------------------------------------------------------------------------------------------------------------------------------------------------------------------------------------------------------------------------------------------------------------------------------------------------------------------------------------------------------------------------------------------------------------------------------------------------------------------------------------------------------------------------------------------------------------------------------------------------------------------------------------------------------------------------------------------------------------------------------------------------------------------------------------|----------------------------------------------------------------------------------------------------------------------------------------------------------------------------------------------|---------------------------------------------------------------|--|--|--|--|
| Division Director                                                                                                                                                                                                                                                                                                                                                                                                                                                                                                                                                                                                                                                                                                                                                                                                                                                                                                                                                                                                                                                                                                                                                                            |                                                                                                                                                                                              |                                                               |  |  |  |  |
| Deputy Probation Officer I         8.00           Food Service Manager         1.00           Institutional Supervisor I         26.00           Juvenile Institutional Officer III         28.00           Supervising Clerk II         1.00           Secretary II         2.00           Juvenile Institutional Officer II         151.00           Juvenile Institutional Officer I         30.00           Storekeeper II         1.00           Supervising Clerk I         1.00           Transportation Worker         3.00           Senior Food Service Worker         3.00           Specialist Clerk II         1.00           Transcriptionist         2.00           Specialist Clerk I         8.00           Data Input Clerk         4.00           Cook         4.00           Clerk II         3.00           Supply Clerk I         3.00           Supply Clerk I         3.00           Food Service Worker         11.00           Retired Annuitant – Safety II         2.00           Deputy Probation Officer (SAN)         6.00           Juvenile Institutional Officer Int.         46.00           Food Service Worker (SAN)         1.00           Transportat | Superintendent, Juvenile Hall<br>Superintendent, JH (Project)<br>Camp Superintendent<br>Program Manager<br>Senior Institutional Supervisor<br>Unit Supervisor<br>Institutional Supervisor II | 1.00<br>1.00<br>1.00<br>1.00<br>2.00<br>2.00<br>1.00<br>12.00 |  |  |  |  |
| Institutional Supervisor   26.00                                                                                                                                                                                                                                                                                                                                                                                                                                                                                                                                                                                                                                                                                                                                                                                                                                                                                                                                                                                                                                                                                                                                                             |                                                                                                                                                                                              |                                                               |  |  |  |  |
| Juvenile Institutional Officer II         151.00           Juvenile Institutional Officer I         30.00           Storekeeper II         1.00           Supervising Clerk I         1.00           Transportation Worker         1.00           Senior Food Service Worker         3.00           Specialist Clerk II         1.00           Secretary I         1.00           Transcriptionist         2.00           Specialist Clerk I         8.00           Data Input Clerk         4.00           Cook         4.00           Clerk II         2.00           Supply Clerk I         3.00           Supply Clerk I         3.00           Food Service Worker         11.00           Retired Annuitant - Safety II         2.00           Deputy Probation Officer (SAN)         6.00           Juvenile Institutional Officer Int.         46.00           Food Service Worker (SAN)         1.00           Transportation Worker (SAN)         11.00                                                                                                                                                                                                                            | Institutional Supervisor I<br>Juvenile Institutional Officer III<br>Supervising Clerk II                                                                                                     | 26.00<br>28.00<br>1.00                                        |  |  |  |  |
| Transportation Worker         1.00           Senior Food Service Worker         3.00           Specialist Clerk II         1.00           Secretary I         1.00           Transcriptionist         2.00           Specialist Clerk I         8.00           Data Input Clerk         4.00           Cook         4.00           Clerk II         2.00           Supply Clerk I         3.00           Supply Clerk I         3.00           Food Service Worker         11.00           Retired Annuitant – Safety II         2.00           Deputy Probation Officer (SAN)         6.00           Juvenile Institutional Officer Int.         46.00           Food Service Worker (SAN)         1.00           Transportation Worker (SAN)         11.00                                                                                                                                                                                                                                                                                                                                                                                                                                 | Juvenile Institutional Officer II<br>Juvenile Institutional Officer I<br>Storekeeper II                                                                                                      | 30.00<br>1.00                                                 |  |  |  |  |
| Specialist Clerk II         1.00           Secretary I         1.00           Transcriptionist         2.00           Specialist Clerk I         8.00           Data Input Clerk         4.00           Cook         4.00           Clerk II         2.00           Supply Clerk II         3.00           Supply Clerk I         3.00           Food Service Worker         11.00           Retired Annuitant - Safety II         2.00           Deputy Probation Officer (SAN)         6.00           Juvenile Institutional Officer Int.         46.00           Food Service Worker (SAN)         1.00           Transportation Worker (SAN)         11.00                                                                                                                                                                                                                                                                                                                                                                                                                                                                                                                               | Transportation Worker                                                                                                                                                                        | 1.00                                                          |  |  |  |  |
| Transcriptionist         2.00           Specialist Clerk I         8.00           Data Input Clerk         4.00           Cook         4.00           Clerk II         2.00           Supply Clerk II         3.00           Food Service Worker         11.00           Retired Annuitant – Safety II         2.00           Deputy Probation Officer (SAN)         6.00           Juvenile Institutional Officer Int.         46.00           Food Service Worker (SAN)         1.00           Transportation Worker (SAN)         11.00                                                                                                                                                                                                                                                                                                                                                                                                                                                                                                                                                                                                                                                   | Specialist Clerk II                                                                                                                                                                          | 1.00                                                          |  |  |  |  |
| Cook         4.00           Clerk II         2.00           Supply Clerk II         3.00           Supply Clerk I         3.00           Food Service Worker         11.00           Retired Annuitant – Safety II         2.00           Deputy Probation Officer (SAN)         6.00           Juvenile Institutional Officer Int.         46.00           Food Service Worker (SAN)         1.00           Transportation Worker (SAN)         11.00                                                                                                                                                                                                                                                                                                                                                                                                                                                                                                                                                                                                                                                                                                                                       | Transcriptionist<br>Specialist Clerk I                                                                                                                                                       | 2.00                                                          |  |  |  |  |
| Supply Clerk II       3.00         Supply Clerk I       3.00         Food Service Worker       11.00         Retired Annuitant – Safety II       2.00         Deputy Probation Officer (SAN)       6.00         Juvenile Institutional Officer Int.       46.00         Food Service Worker (SAN)       1.00         Transportation Worker (SAN)       11.00                                                                                                                                                                                                                                                                                                                                                                                                                                                                                                                                                                                                                                                                                                                                                                                                                                 | Cook                                                                                                                                                                                         |                                                               |  |  |  |  |
| Food Service Worker Retired Annuitant – Safety II Deputy Probation Officer (SAN) Juvenile Institutional Officer Int. Food Service Worker (SAN) Transportation Worker (SAN) 1.00 11.00                                                                                                                                                                                                                                                                                                                                                                                                                                                                                                                                                                                                                                                                                                                                                                                                                                                                                                                                                                                                        |                                                                                                                                                                                              |                                                               |  |  |  |  |
| Deputy Probation Officer (SAN) 6.00 Juvenile Institutional Officer Int. 46.00 Food Service Worker (SAN) 1.00 Transportation Worker (SAN) 11.00                                                                                                                                                                                                                                                                                                                                                                                                                                                                                                                                                                                                                                                                                                                                                                                                                                                                                                                                                                                                                                               | Food Service Worker                                                                                                                                                                          | 11.00                                                         |  |  |  |  |
| Food Service Worker (SAN) 1.00 Transportation Worker (SAN) 11.00                                                                                                                                                                                                                                                                                                                                                                                                                                                                                                                                                                                                                                                                                                                                                                                                                                                                                                                                                                                                                                                                                                                             | Deputy Probation Officer (SAN)                                                                                                                                                               | 6.00                                                          |  |  |  |  |
|                                                                                                                                                                                                                                                                                                                                                                                                                                                                                                                                                                                                                                                                                                                                                                                                                                                                                                                                                                                                                                                                                                                                                                                              | Food Service Worker (SAN)                                                                                                                                                                    | 1.00<br><u>11.00</u>                                          |  |  |  |  |