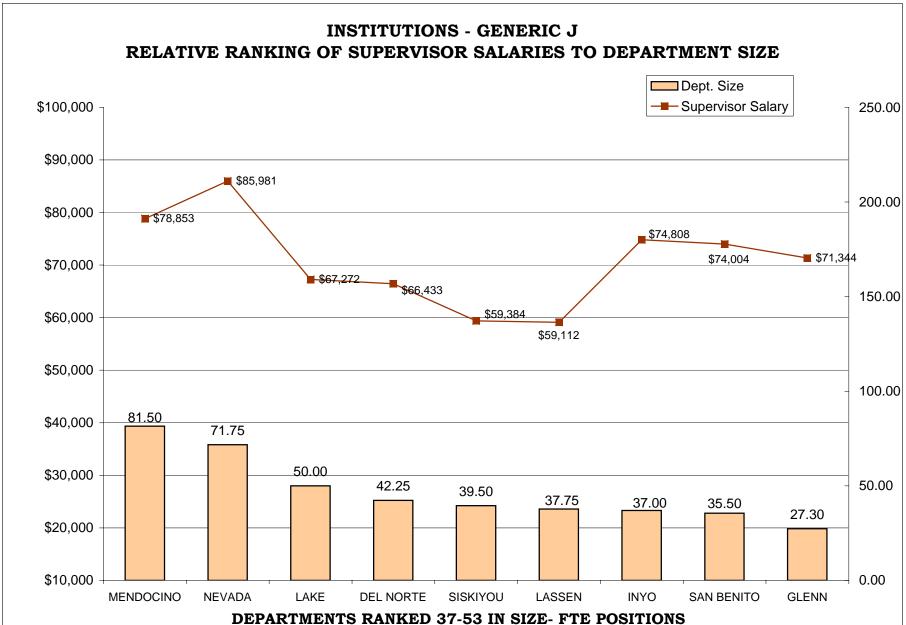

### TABLE OF CONTENTS

|                                                                                 | <u>Page</u> |
|---------------------------------------------------------------------------------|-------------|
| AR CHARTS- COMPARISON OF GENERIC CLASSES                                        |             |
| Relative Ranking of CPO Salaries to Department Size                             | . 204       |
| Probation Services - Relative Ranking of Manager Salaries to Department Size    | . 210       |
| Probation Services - Relative Ranking of Supervisor Salaries to Department Size | . 216       |
| Probation Services - Relative Ranking of Senior Line Staff to Department Size   | . 222       |
| Probation Services - Relative Ranking of Journey Level Staff to Department Size | . 228       |
| Probation Services - Relative Ranking of Entry Level Staff to Department Size   | . 234       |
| Institutions - Relative Ranking of Manager Salaries to Department Size          | . 240       |
| Institutions - Relative Ranking of Supervisor Salaries to Department Size       | . 245       |
| Institutions - Relative Ranking of Senior Line Staff to Department Size         | . 250       |
| Institutions - Relative Ranking of Journey Level Staff to Department Size       | . 255       |
| Institutions - Relative Ranking of Entry Level Staff to Department Size         | . 260       |