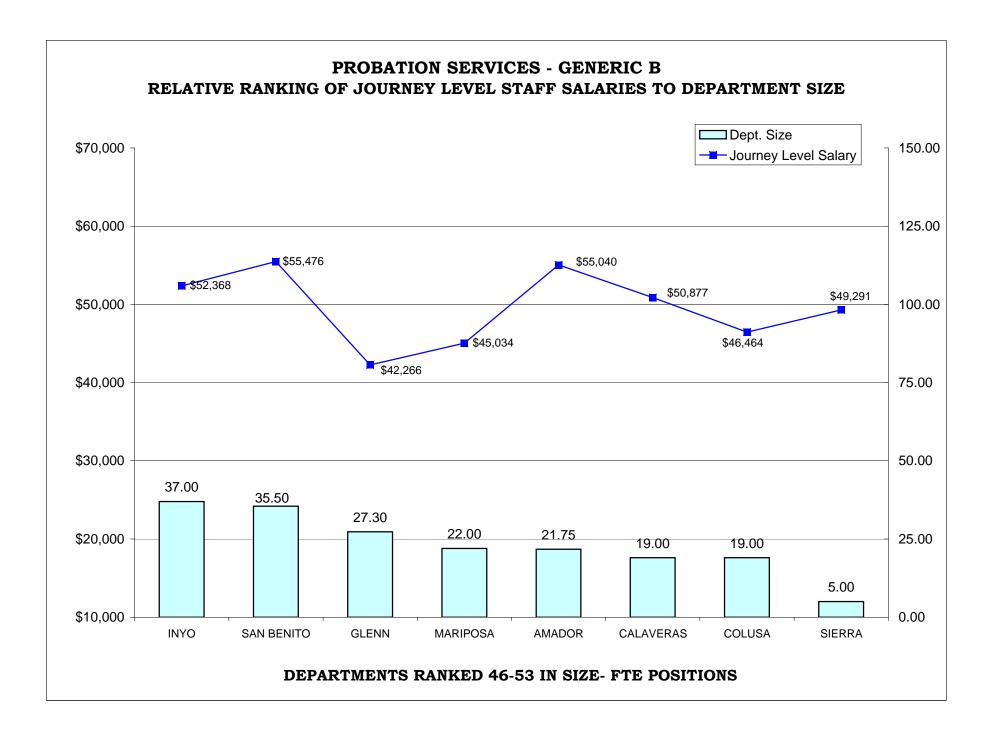

### TABLE OF CONTENTS

|                                                                                 | <u>Page</u> |
|---------------------------------------------------------------------------------|-------------|
| AR CHARTS- COMPARISON OF GENERIC CLASSES                                        |             |
| Relative Ranking of CPO Salaries to Department Size                             | . 204       |
| Probation Services - Relative Ranking of Manager Salaries to Department Size    | . 210       |
| Probation Services - Relative Ranking of Supervisor Salaries to Department Size | . 216       |
| Probation Services - Relative Ranking of Senior Line Staff to Department Size   | . 222       |
| Probation Services - Relative Ranking of Journey Level Staff to Department Size | . 228       |
| Probation Services - Relative Ranking of Entry Level Staff to Department Size   | . 234       |
| Institutions - Relative Ranking of Manager Salaries to Department Size          | . 240       |
| Institutions - Relative Ranking of Supervisor Salaries to Department Size       | . 245       |
| Institutions - Relative Ranking of Senior Line Staff to Department Size         | . 250       |
| Institutions - Relative Ranking of Journey Level Staff to Department Size       | . 255       |
| Institutions - Relative Ranking of Entry Level Staff to Department Size         | . 260       |