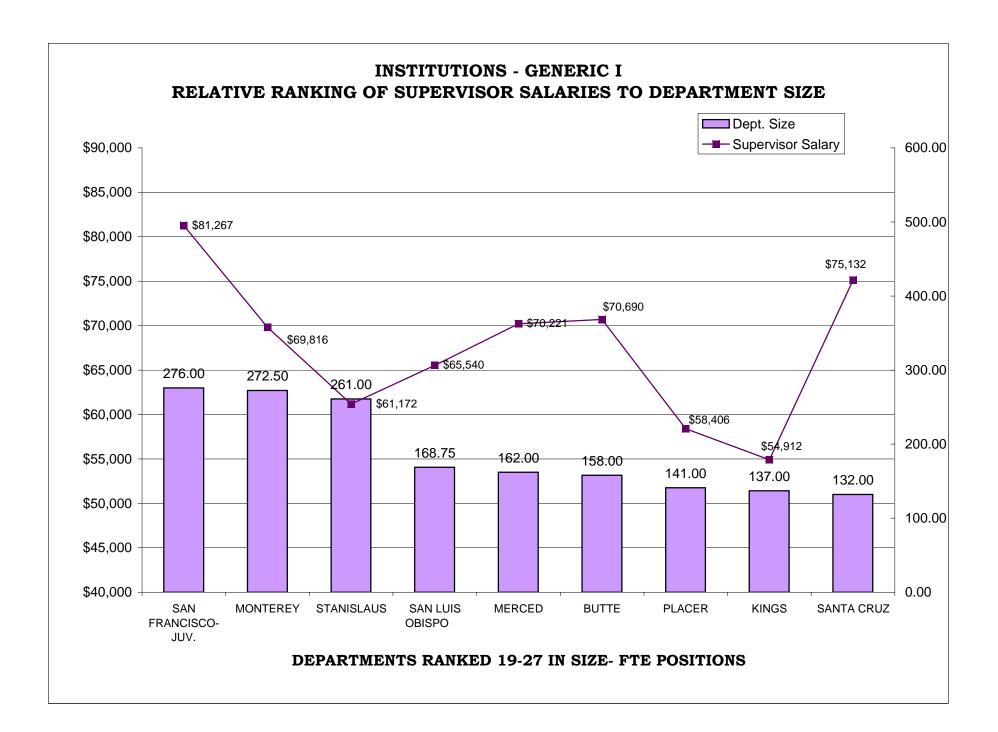

### TABLE OF CONTENTS

|                                                                                 | <u>Page</u> |
|---------------------------------------------------------------------------------|-------------|
| AR CHARTS- COMPARISON OF GENERIC CLASSES                                        |             |
| Relative Ranking of CPO Salaries to Department Size                             | . 204       |
| Probation Services - Relative Ranking of Manager Salaries to Department Size    | . 210       |
| Probation Services - Relative Ranking of Supervisor Salaries to Department Size | . 216       |
| Probation Services - Relative Ranking of Senior Line Staff to Department Size   | . 222       |
| Probation Services - Relative Ranking of Journey Level Staff to Department Size | . 228       |
| Probation Services - Relative Ranking of Entry Level Staff to Department Size   | . 234       |
| Institutions - Relative Ranking of Manager Salaries to Department Size          | . 240       |
| Institutions - Relative Ranking of Supervisor Salaries to Department Size       | . 245       |
| Institutions - Relative Ranking of Senior Line Staff to Department Size         | . 250       |
| Institutions - Relative Ranking of Journey Level Staff to Department Size       | . 255       |
| Institutions - Relative Ranking of Entry Level Staff to Department Size         | . 260       |