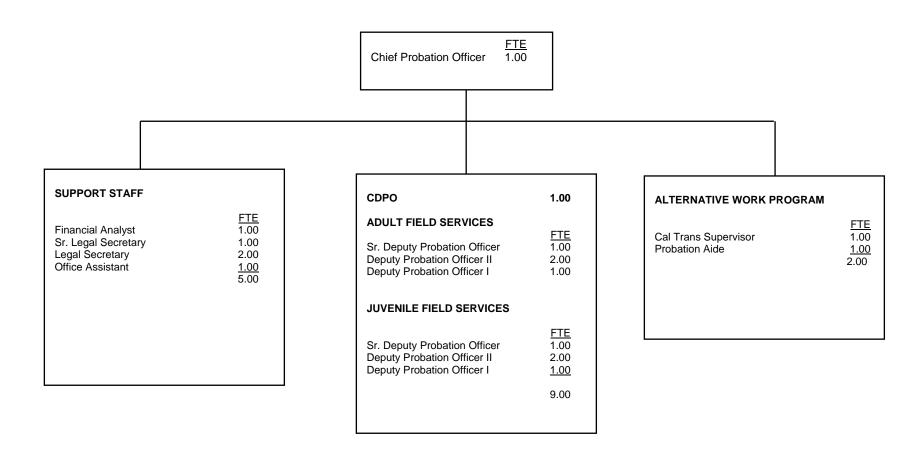

## **COUNTY OF COLUSA**

### **COUNTY OF COLUSA**

|                                | <u>FTE</u> | <u>Positions</u> | Salary Range  | <u>Steps</u> | Generic<br>Class |
|--------------------------------|------------|------------------|---------------|--------------|------------------|
| Chief Probation Officer        | 1.00       | 1                | 78,288        | 5            |                  |
| Chief Deputy Probation Officer | 1.00       | 1                | 53,172 67,682 | 5            | Е                |
| Fiscal Program Analyst         | 1.00       | 1                | 35,964 43,716 | 5            |                  |
| Sr. Deputy Probation Officer   | 2.00       | 2                | 43,068 52,344 | 5            | C, D             |
| Deputy Probation Officer II    | 4.00       | 4                | 38,232 46,464 | 5            | В                |
| Deputy Probation Officer I     | 3.00       | 3                | 34,668 42,132 | 5            | Α                |
| Probation Assistant            | 1.00       | 1                | 24,096 29,268 | 5            |                  |
| Sr. Legal Sec.                 | 1.00       | 1                | 28,176 34,248 | 5            |                  |
| Legal Sec.                     | 1.00       | 2                | 25,560 31,056 | 5            |                  |
| Work Crew Supv.                | 1.00       | 2                | 25,560 31,056 | 5            |                  |
| Office Assistant               | 1.00       | 1                | 18,624 22,644 | 5            |                  |
|                                | 17.00      | 19.00            |               |              |                  |