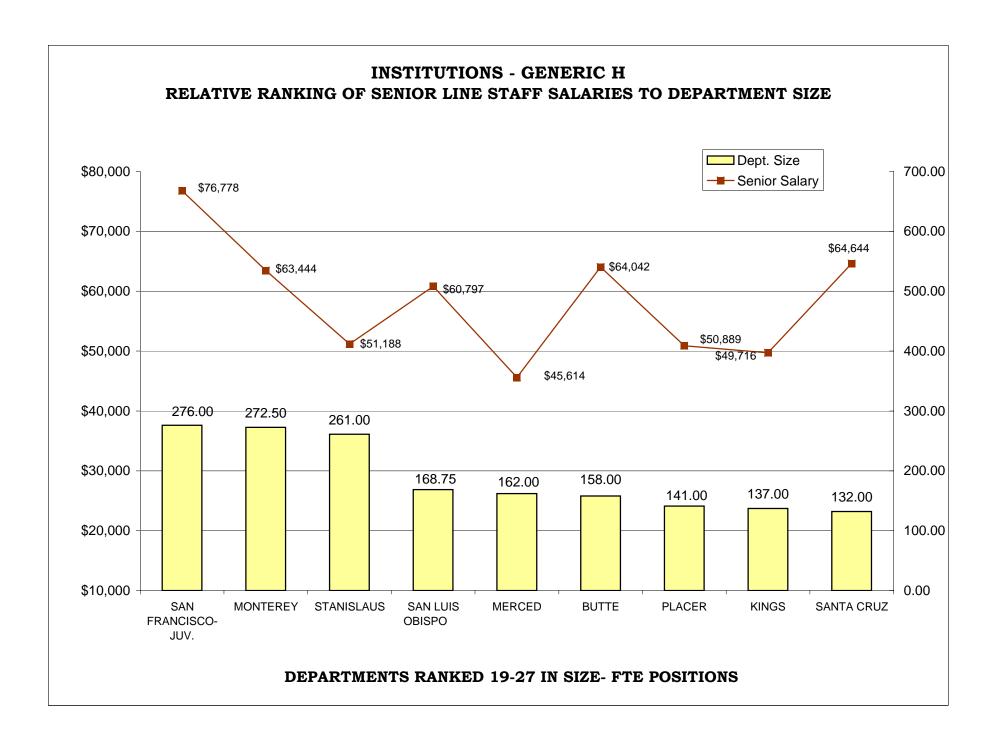

### TABLE OF CONTENTS

|                                                                                 | <u>Page</u> |
|---------------------------------------------------------------------------------|-------------|
| AR CHARTS- COMPARISON OF GENERIC CLASSES                                        |             |
| Relative Ranking of CPO Salaries to Department Size                             | . 204       |
| Probation Services - Relative Ranking of Manager Salaries to Department Size    | . 210       |
| Probation Services - Relative Ranking of Supervisor Salaries to Department Size | . 216       |
| Probation Services - Relative Ranking of Senior Line Staff to Department Size   | . 222       |
| Probation Services - Relative Ranking of Journey Level Staff to Department Size | . 228       |
| Probation Services - Relative Ranking of Entry Level Staff to Department Size   | . 234       |
| Institutions - Relative Ranking of Manager Salaries to Department Size          | . 240       |
| Institutions - Relative Ranking of Supervisor Salaries to Department Size       | . 245       |
| Institutions - Relative Ranking of Senior Line Staff to Department Size         | . 250       |
| Institutions - Relative Ranking of Journey Level Staff to Department Size       | . 255       |
| Institutions - Relative Ranking of Entry Level Staff to Department Size         | . 260       |