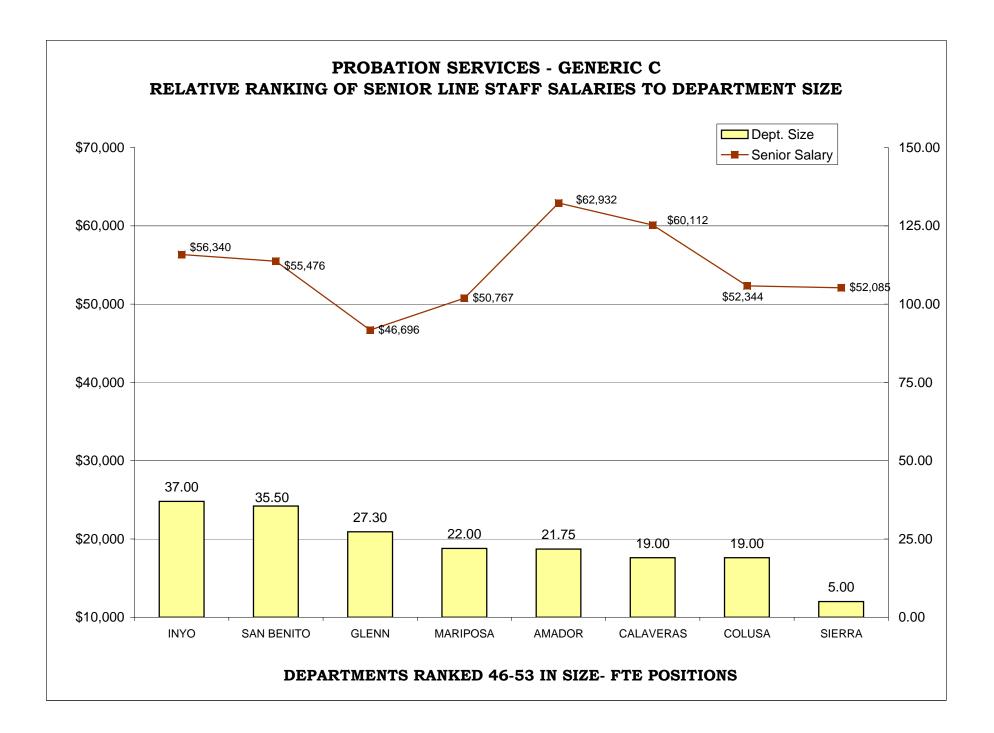

### **COUNTY OF AMADOR**

|                                        | FTE   | <u>Positions</u> | Salary Range  | <u>Steps</u> | Generic<br>Class |
|----------------------------------------|-------|------------------|---------------|--------------|------------------|
| Chief Probation Officer                | 1.00  | 1                | 94,896        |              |                  |
| Deputy Chief Probation Officer         | 1.00  | 1                | 68,862 85,796 | 5            | Е                |
| Probation Unit Supervisor              | 2.00  | 2                | 56,919 69,196 | 5            | D                |
| Deputy Probation Officer III, or       | 4.00  | 4                | 51,762 62,932 | 5            | С                |
| Deputy Probation Officer II, or        | 4.00  | 4                | 45,268 55,040 | 5            | В                |
| Deputy Probation Officer I             | 2.00  | 2                | 37,417 45,477 | 5            | Α                |
| Finance and Admin Supervisor           | 1.00  | 1                | 51,490 62,577 | 5            |                  |
| Legal Secretary Senior, or             | 1.00  | 1                | 61,464 82,763 | 5            |                  |
| Legal Secretary II                     | 1.00  | 1                | 48,984 81,099 | 5            |                  |
| Finance Assistant II                   | 1.00  | 1                | 48,984 81,099 | 5            |                  |
| Administrative Assistant II            | 1.00  | 1                | 56,722 76,211 | 5            |                  |
| Probation Aide                         | 2.50  | 3                | 44,138 73,070 | 5            |                  |
| Probation Aide -On-call Transportation | 0.25  | 2                | 16.20/hr      |              |                  |
|                                        | 21.75 | 24.00            |               |              |                  |

### **COUNTY OF CALAVERAS**

|                                 | <u>FTE</u> | <u>Positions</u> | <u>Sal</u> | ary Range | <u>Steps</u> | Generic<br>Class |
|---------------------------------|------------|------------------|------------|-----------|--------------|------------------|
| Chief Probation Officer         | 1.00       | 1                |            | 108,514   |              |                  |
| Chief Deputy Probation Officer  | 1.00       | 1                | 61,859     | 75,150    | 5            | E                |
| Deputy Probation Officer III    | 2.00       | 2                | 49,400     | 60,112    | 5            | С                |
| Deputy Probation Officer II, or | 9.00       | 9                | 41,829     | 50,877    | 5            | В                |
| Deputy Probation Officer I      |            |                  | 35,610     | 43,285    | 5            | Α                |
| Account Technician IV           | 1.00       | 1                | 36,899     | 44,845    | 5            |                  |
| Juvenile Hall Program Coord     | 1.00       | 1                | 35,610     | 43,285    | 5            |                  |
| Paralegal Criminal              | 1.00       | 1                | 35,214     | 42,827    | 5            |                  |
| Legal Clerical Assistant A      | 2.00       | 2                | 26,998     | 32,843    | 5            |                  |
| Clerical Assistant II           | 1.00       | 1                | 23,296     | 28,309    | 5            |                  |
|                                 | 19.00      | 19.00            |            |           |              |                  |

### **COUNTY OF COLUSA**

|                                | <u>FTE</u> | <u>Positions</u> | Salary Range  | <u>Steps</u> | Generic<br>Class |
|--------------------------------|------------|------------------|---------------|--------------|------------------|
| Chief Probation Officer        | 1.00       | 1                | 78,288        | 5            |                  |
| Chief Deputy Probation Officer | 1.00       | 1                | 53,172 67,682 | 5            | Е                |
| Fiscal Program Analyst         | 1.00       | 1                | 35,964 43,716 | 5            |                  |
| Sr. Deputy Probation Officer   | 2.00       | 2                | 43,068 52,344 | 5            | C, D             |
| Deputy Probation Officer II    | 4.00       | 4                | 38,232 46,464 | 5            | В                |
| Deputy Probation Officer I     | 3.00       | 3                | 34,668 42,132 | 5            | Α                |
| Probation Assistant            | 1.00       | 1                | 24,096 29,268 | 5            |                  |
| Sr. Legal Sec.                 | 1.00       | 1                | 28,176 34,248 | 5            |                  |
| Legal Sec.                     | 1.00       | 2                | 25,560 31,056 | 5            |                  |
| Work Crew Supv.                | 1.00       | 2                | 25,560 31,056 | 5            |                  |
| Office Assistant               | 1.00       | 1                | 18,624 22,644 | 5            |                  |
|                                | 17.00      | 19.00            |               |              |                  |

### **COUNTY OF GLENN**

|                                      | FTE   | <u>Positions</u> | <u>Salary Range</u> | <u>Steps</u> | Generic<br>Class |
|--------------------------------------|-------|------------------|---------------------|--------------|------------------|
| Chief Probation Officer              | 1.00  | 1                | 97,531*             | 5            |                  |
| Juvenile Hall Manager                | 1.00  | 1                | 58,698 71,344       | 5            | J                |
| Supervising Deputy Probation Officer | 1.00  | 1                | 44,387 53,976       | 5            | D                |
| Administrative Assistant             | 1.80  | 2                | 41,828 50,856       | 5            |                  |
| Deputy Probation Officer III         | 2.00  | 2                | 38,418 46,696       | 5            | С                |
| Deputy Probation Officer II          | 3.00  | 3                | 34,757 42,266       | 5            | В                |
| Deputy Probation Officer I           | 3.00  | 3                | 31,429 38,189       | 5            | Α                |
| Supervising Juvenile Hall Counselor  | 1.00  | 1                | 33,758 41,018       | 5            | 1                |
| Juvenile Hall Counselor II, or       | 5.00  | 5                | 29,952 36,400       | 5            | G                |
| Juvenile Hall Counseor I             | 5.00  | 5                | 28,350 34,466       | 5            | F                |
| Community Outreach Worker            | 0.50  | 1                | 28,642 34,819       | 5            |                  |
| Office Technician II                 | 2.00  | 2                | 32,427 39,416       | 5            |                  |
| Secured Facilities Cook              | 1.00  | 1                | 27,331 33,218       | 5            |                  |
|                                      | 27.30 | 28.00            |                     |              |                  |