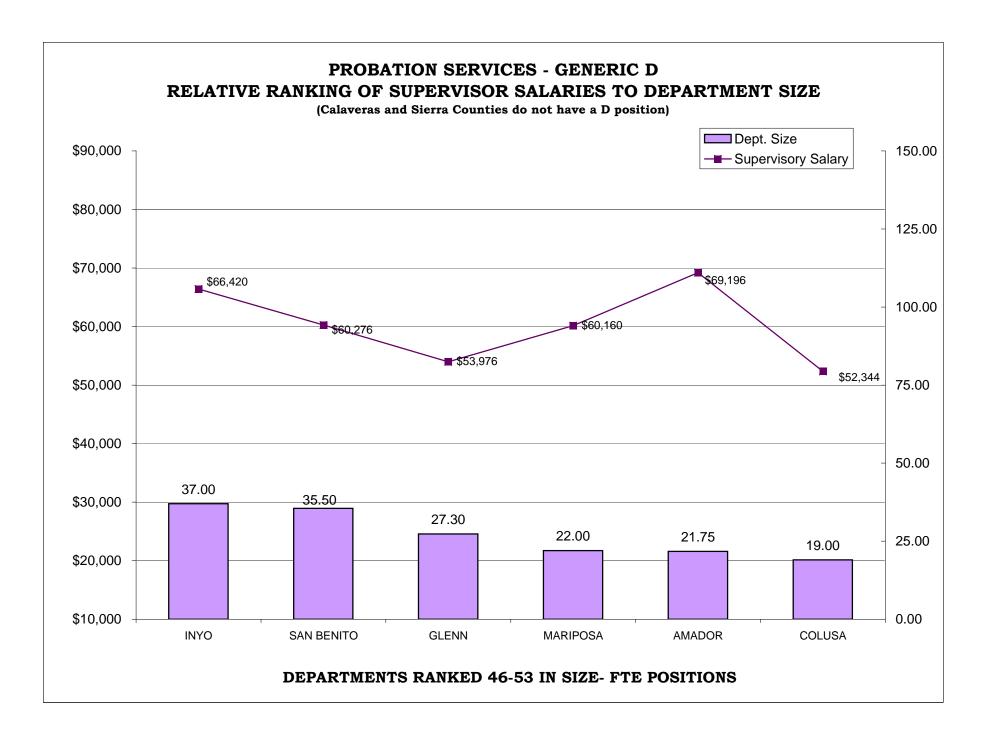

### TABLE OF CONTENTS

|                                                                                 | <u>Page</u> |
|---------------------------------------------------------------------------------|-------------|
| AR CHARTS- COMPARISON OF GENERIC CLASSES                                        |             |
| Relative Ranking of CPO Salaries to Department Size                             | . 204       |
| Probation Services - Relative Ranking of Manager Salaries to Department Size    | . 210       |
| Probation Services - Relative Ranking of Supervisor Salaries to Department Size | . 216       |
| Probation Services - Relative Ranking of Senior Line Staff to Department Size   | . 222       |
| Probation Services - Relative Ranking of Journey Level Staff to Department Size | . 228       |
| Probation Services - Relative Ranking of Entry Level Staff to Department Size   | . 234       |
| Institutions - Relative Ranking of Manager Salaries to Department Size          | . 240       |
| Institutions - Relative Ranking of Supervisor Salaries to Department Size       | . 245       |
| Institutions - Relative Ranking of Senior Line Staff to Department Size         | . 250       |
| Institutions - Relative Ranking of Journey Level Staff to Department Size       | . 255       |
| Institutions - Relative Ranking of Entry Level Staff to Department Size         | . 260       |