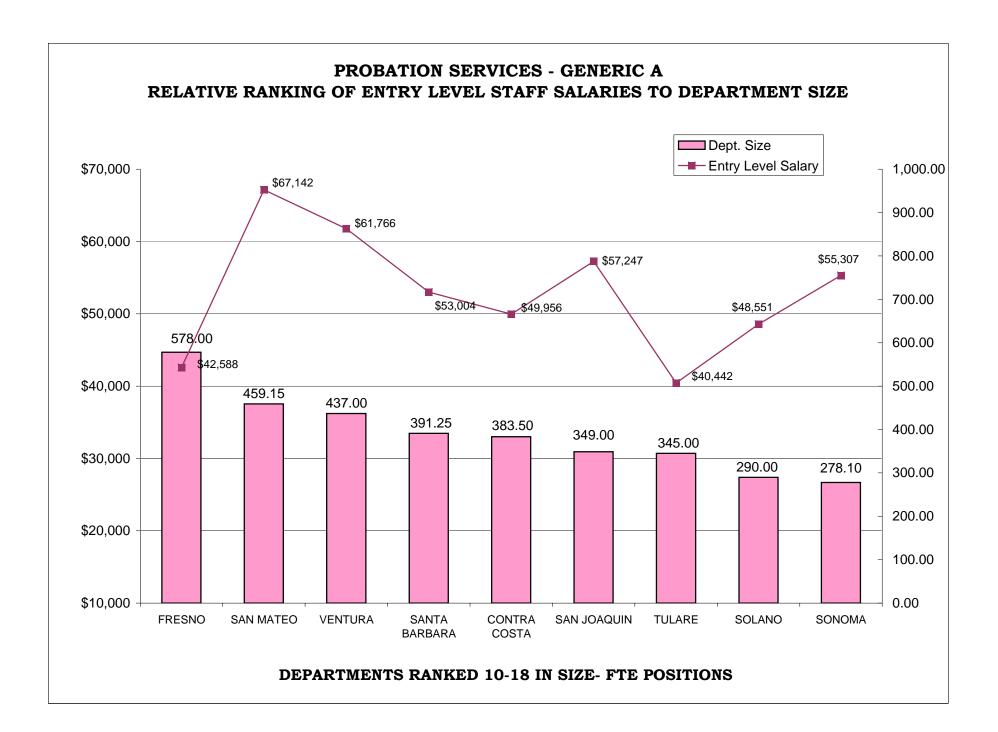

### TABLE OF CONTENTS

|                                                                                 | <u>Page</u> |
|---------------------------------------------------------------------------------|-------------|
| AR CHARTS- COMPARISON OF GENERIC CLASSES                                        |             |
| Relative Ranking of CPO Salaries to Department Size                             | . 204       |
| Probation Services - Relative Ranking of Manager Salaries to Department Size    | . 210       |
| Probation Services - Relative Ranking of Supervisor Salaries to Department Size | . 216       |
| Probation Services - Relative Ranking of Senior Line Staff to Department Size   | . 222       |
| Probation Services - Relative Ranking of Journey Level Staff to Department Size | . 228       |
| Probation Services - Relative Ranking of Entry Level Staff to Department Size   | . 234       |
| Institutions - Relative Ranking of Manager Salaries to Department Size          | . 240       |
| Institutions - Relative Ranking of Supervisor Salaries to Department Size       | . 245       |
| Institutions - Relative Ranking of Senior Line Staff to Department Size         | . 250       |
| Institutions - Relative Ranking of Journey Level Staff to Department Size       | . 255       |
| Institutions - Relative Ranking of Entry Level Staff to Department Size         | . 260       |