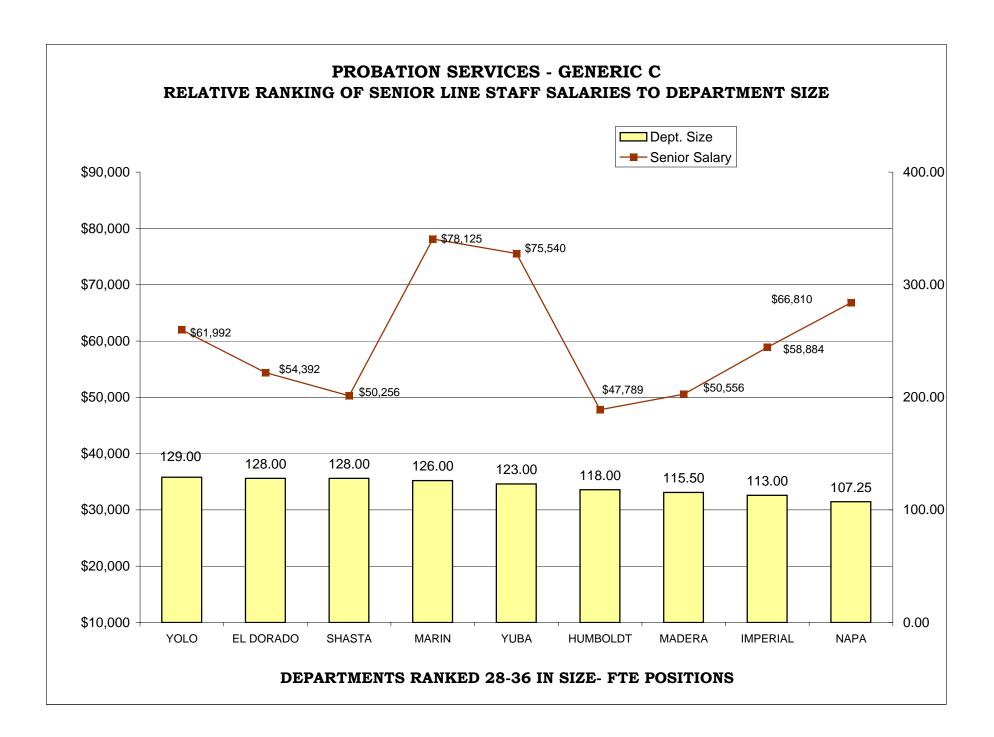

### TABLE OF CONTENTS

|                                                                                 | <u>Page</u> |
|---------------------------------------------------------------------------------|-------------|
| AR CHARTS- COMPARISON OF GENERIC CLASSES                                        |             |
| Relative Ranking of CPO Salaries to Department Size                             | . 204       |
| Probation Services - Relative Ranking of Manager Salaries to Department Size    | . 210       |
| Probation Services - Relative Ranking of Supervisor Salaries to Department Size | . 216       |
| Probation Services - Relative Ranking of Senior Line Staff to Department Size   | . 222       |
| Probation Services - Relative Ranking of Journey Level Staff to Department Size | . 228       |
| Probation Services - Relative Ranking of Entry Level Staff to Department Size   | . 234       |
| Institutions - Relative Ranking of Manager Salaries to Department Size          | . 240       |
| Institutions - Relative Ranking of Supervisor Salaries to Department Size       | . 245       |
| Institutions - Relative Ranking of Senior Line Staff to Department Size         | . 250       |
| Institutions - Relative Ranking of Journey Level Staff to Department Size       | . 255       |
| Institutions - Relative Ranking of Entry Level Staff to Department Size         | . 260       |