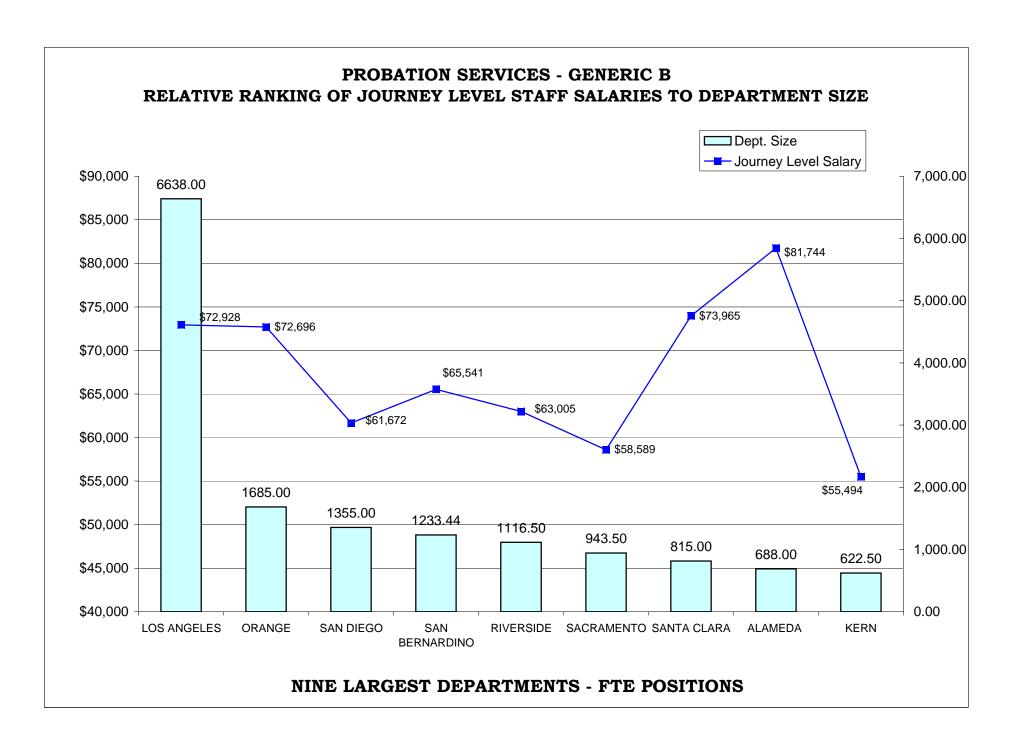

### **COUNTY OF ALAMEDA**

|                                           | <u>FTE</u> | <u>Positions</u> | <u>Salary</u> | Salary Range |   | Generic<br>Class |
|-------------------------------------------|------------|------------------|---------------|--------------|---|------------------|
| Chief Probation Officer                   | 1.00       | 1                | 136,240       | 170,331      |   |                  |
| Actual Salary                             |            |                  |               | 170,331      |   |                  |
| Assistant Chief Probation Officer         | 2.00       | 2                | 127,566       | 154,814      | 5 |                  |
| Division Director                         | 3.92       | 4                | 105,726       | 128,482      | 5 | E                |
| Information Systems Director              | 0.33       | 1                | 90,314        | 126,464      | 7 |                  |
| Superintendent, Juvenile Hall             | 1.00       | 1                | 95,389        | 115,814      | 5 | J                |
| Superintendent, Juvenile Hall (Project)   | 0.50       | 1                |               |              |   |                  |
| Senior Departmental Personnel Officer     | 1.00       | 1                | 94,515        | 114,858      | 5 |                  |
| Admin/Financial Services Manager          | 1.00       | 1                | 93,933        | 114,254      | 5 |                  |
| Camp Superintendent                       | 0.75       | 1                | 90,792        | 110,282      | 5 |                  |
| Information Systems Manger                | 1.00       | 1                | 78,603        | 105,227      | 7 |                  |
| Program Manager                           | 7.00       | 7                | 85,051        | 103,376      | 5 |                  |
| Information Systems Analyst               | 2.00       | 2                | 71,344        | 95,618       | 7 |                  |
| Senior Institutional Supervisor           | 2.00       | 2                | 78,000        | 94,848       | 5 | 1                |
| Unit Supervisor                           | 27.00      | 30               | 76,960        | 92,747       | 5 | D                |
| Departmental Personnel Officer I          | 3.00       | 3                | 63,835        | 91,666       | 7 |                  |
| Special Services Supervisor               | 1.00       | 1                | 73,674        | 88,858       | 5 |                  |
| Supervising Financial Services Specialist | 2.00       | 2                | 64,230        | 86,091       | 7 |                  |
| Management Analyst                        | 3.00       | 3                | 64,085        | 85,862       | 7 |                  |
| Institutional Supervisor II               | 12.00      | 12               | 70,554        | 85,613       | 5 | 1                |
| Program/Financial Specialist              | 1.00       | 1                | 62,150        | 83,346       | 7 |                  |
| Supervising Administrative Specialist II  | 1.00       | 1                | 62,067        | 83,179       | 5 |                  |
| Staff Development Specialist              | 1.00       | 1                | 50,898        | 81,931       | 7 |                  |
| Deputy Probation Officer I/II/III         | 226.33     | 233              | 55,203        | 81,744       | 5 | A,B,C            |
| Administrative Specialist II              | 2.00       | 2                | 56,451        | 75,608       | 7 |                  |
| Financial Services Specialist II          | 5.00       | 5                | 56,451        | 75,608       | 7 |                  |
| Information Systems Specialist            | 2.00       | 2                | 56,451        | 75,608       | 7 |                  |
| Food Service Manager                      | 1.00       | 1                | 62,150        | 75,483       | 5 |                  |
| Institutional Supervisor I                | 15.00      | 26               | 61,069        | 74,110       | 5 | 1                |
| Community Network Coordinator             | 1.00       | 1                | 61,110        | 74,027       | 5 |                  |
| Administrative Secretary                  | 1.00       | 1                | 60,466        | 72,051       | 5 |                  |
| Senior Accountant                         | 1.00       | 1                | 58,032        | 69,638       | 5 |                  |

### **COUNTY OF ALAMEDA**

| Juvenile Institutional Officer III          | 24.47  | 28  | 55,661 | 67,558    | 5 | Н   |
|---------------------------------------------|--------|-----|--------|-----------|---|-----|
| Supervising Clerk II                        | 5.00   | 5   | 54,330 | 65,978    | 5 |     |
| Secretary II                                | 6.00   | 6   | 55,120 | 65,354    | 5 |     |
| Human Resources Technician                  | 2.00   | 2   | 52,083 | 63,274    | 7 |     |
| Juvenile Institutional Officer I/II         | 152.84 | 181 | 47,195 | 63,045    | 5 | F,G |
| Storekeeper II                              | 3.00   | 3   | 52,645 | 62,878    | 5 |     |
| Supervising Clerk I                         | 3.00   | 3   | 51,730 | 62,733    | 5 |     |
| Information Systems Technician II           | 2.00   | 2   | 46,301 | 56,139    | 5 |     |
| Accounting Specialist II                    | 1.00   | 1   | 44,200 | 53,706    | 5 |     |
| Transportation Worker                       | 3.00   | 3   | 42,827 | 51,917    | 5 |     |
| Accounting Specialist I                     | 1.00   | 1   | 42,099 | 51,147    | 5 |     |
| Specialist Clerk II                         | 14.57  | 16  | 41,828 | 47,424    | 4 |     |
| Secretary I                                 | 4.00   | 4   | 39,176 | 46,644    | 5 |     |
| Account Clerk II                            | 3.00   | 3   | 38,103 | 45,045    | 5 |     |
| Payroll Records Clerk                       | 4.00   | 4   | 37,850 | 44,714    | 5 |     |
| Transcriptionist                            | 16.09  | 17  | 40,677 | 44,324    | 3 |     |
| Specialist Clerk I                          | 28.84  | 41  | 39,078 | 44,304    | 4 |     |
| Data Input Clerk                            | 4.00   | 4   | 37,460 | 44,304    | 5 |     |
| Cook                                        | 4.00   | 4   | 37,889 | 43,037    | 4 |     |
| Senior Food Service Worker                  | 3.00   | 3   | 36,446 | 42,861    |   |     |
| Clerk II                                    | 12.00  | 13  | 37,772 | 42,530    | 4 |     |
| Supply Clerk II                             | 3.00   | 3   | 35,120 | 42,003    | 5 |     |
| Supply Clerk I                              | 4.00   | 4   | 34,496 | 41,067    | 5 |     |
| Food Service Worker                         | 11.14  | 11  | 36,075 | 40,911    | 4 |     |
| Clerk I                                     | 1.00   | 1   | 33,248 | 37,772    | 4 |     |
| Retired Annuitant - Safety II               |        | 16  | 16     | 92.00 hr  |   |     |
| Deputy Probation Officer (SAN)              | 2.94   | 6   |        | 36.43 hr  |   |     |
| Juvenile Institutional Officer Intermittent | 18.55  | 46  | 22     | 24.95 hr  | 4 |     |
| Transportation Worker (SAN)                 | 5.45   | 15  |        | 20.67 hr  |   |     |
| Food Service Worker (SAN)                   | 1.14   | 1   |        | 19.42 hr  |   |     |
| Administrative Intern (SAN)                 | 0.65   | 1   | 8      | 17.03 hr  | 7 |     |
| Probation Intern (SAN)                      | 14.50  | 29  |        | 14.62 hr  |   |     |
| Retired Annuitant II                        |        | 2   | 10     | 106.00 hr |   |     |
|                                             | 688.01 | 830 |        |           |   |     |