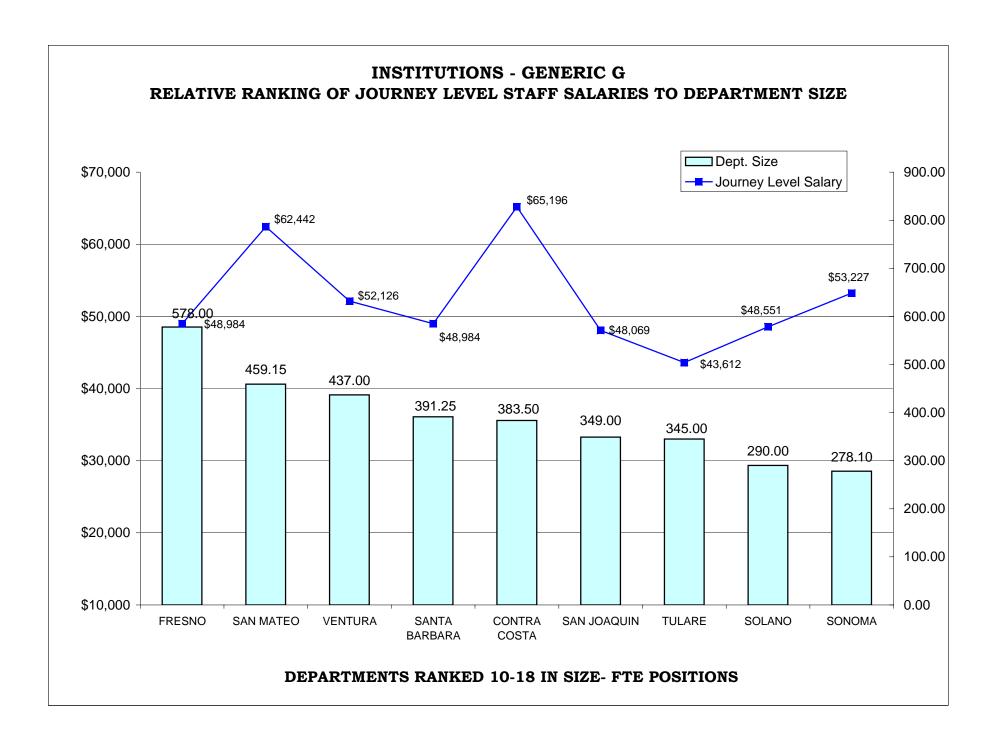

### TABLE OF CONTENTS

|                                                                                 | <u>Page</u> |
|---------------------------------------------------------------------------------|-------------|
| AR CHARTS- COMPARISON OF GENERIC CLASSES                                        |             |
| Relative Ranking of CPO Salaries to Department Size                             | . 204       |
| Probation Services - Relative Ranking of Manager Salaries to Department Size    | . 210       |
| Probation Services - Relative Ranking of Supervisor Salaries to Department Size | . 216       |
| Probation Services - Relative Ranking of Senior Line Staff to Department Size   | . 222       |
| Probation Services - Relative Ranking of Journey Level Staff to Department Size | . 228       |
| Probation Services - Relative Ranking of Entry Level Staff to Department Size   | . 234       |
| Institutions - Relative Ranking of Manager Salaries to Department Size          | . 240       |
| Institutions - Relative Ranking of Supervisor Salaries to Department Size       | . 245       |
| Institutions - Relative Ranking of Senior Line Staff to Department Size         | . 250       |
| Institutions - Relative Ranking of Journey Level Staff to Department Size       | . 255       |
| Institutions - Relative Ranking of Entry Level Staff to Department Size         | . 260       |