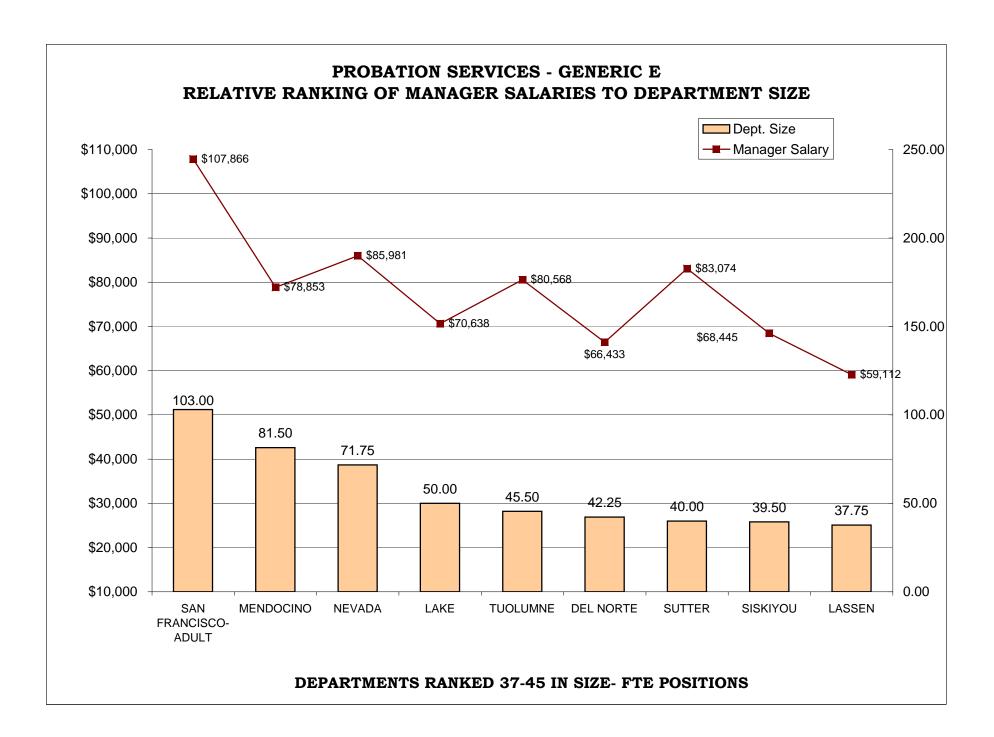

### TABLE OF CONTENTS

|                                                                                 | <u>Page</u> |
|---------------------------------------------------------------------------------|-------------|
| AR CHARTS- COMPARISON OF GENERIC CLASSES                                        |             |
| Relative Ranking of CPO Salaries to Department Size                             | . 204       |
| Probation Services - Relative Ranking of Manager Salaries to Department Size    | . 210       |
| Probation Services - Relative Ranking of Supervisor Salaries to Department Size | . 216       |
| Probation Services - Relative Ranking of Senior Line Staff to Department Size   | . 222       |
| Probation Services - Relative Ranking of Journey Level Staff to Department Size | . 228       |
| Probation Services - Relative Ranking of Entry Level Staff to Department Size   | . 234       |
| Institutions - Relative Ranking of Manager Salaries to Department Size          | . 240       |
| Institutions - Relative Ranking of Supervisor Salaries to Department Size       | . 245       |
| Institutions - Relative Ranking of Senior Line Staff to Department Size         | . 250       |
| Institutions - Relative Ranking of Journey Level Staff to Department Size       | . 255       |
| Institutions - Relative Ranking of Entry Level Staff to Department Size         | . 260       |