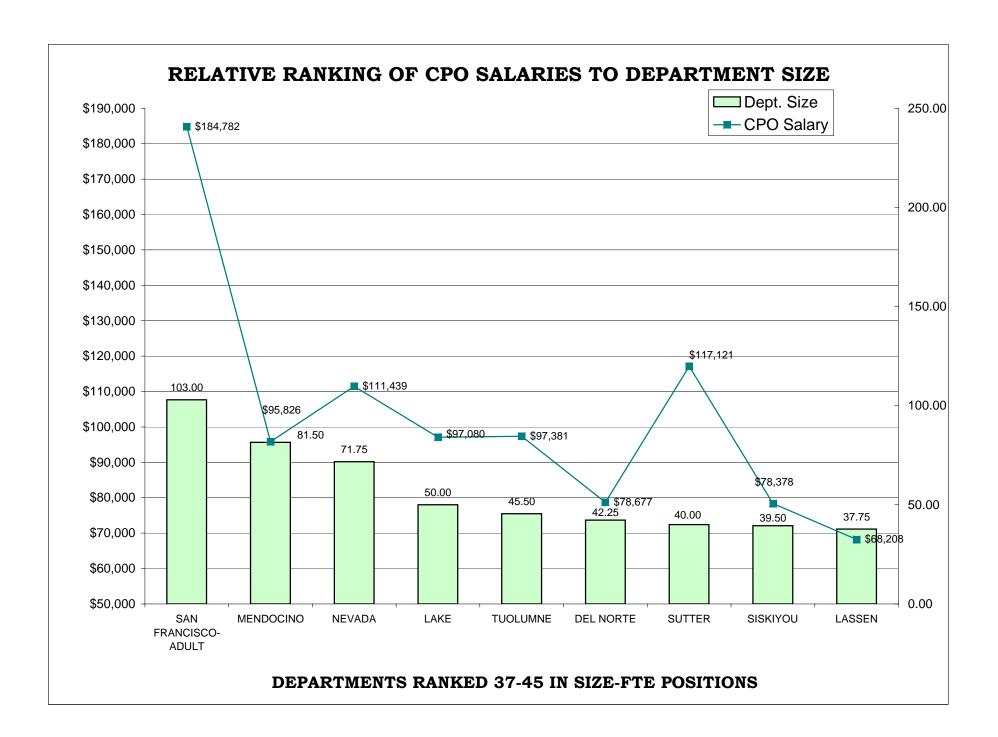

### TABLE OF CONTENTS

|                                                                                 | <u>Page</u> |
|---------------------------------------------------------------------------------|-------------|
| AR CHARTS- COMPARISON OF GENERIC CLASSES                                        |             |
| Relative Ranking of CPO Salaries to Department Size                             | . 204       |
| Probation Services - Relative Ranking of Manager Salaries to Department Size    | . 210       |
| Probation Services - Relative Ranking of Supervisor Salaries to Department Size | . 216       |
| Probation Services - Relative Ranking of Senior Line Staff to Department Size   | . 222       |
| Probation Services - Relative Ranking of Journey Level Staff to Department Size | . 228       |
| Probation Services - Relative Ranking of Entry Level Staff to Department Size   | . 234       |
| Institutions - Relative Ranking of Manager Salaries to Department Size          | . 240       |
| Institutions - Relative Ranking of Supervisor Salaries to Department Size       | . 245       |
| Institutions - Relative Ranking of Senior Line Staff to Department Size         | . 250       |
| Institutions - Relative Ranking of Journey Level Staff to Department Size       | . 255       |
| Institutions - Relative Ranking of Entry Level Staff to Department Size         | . 260       |