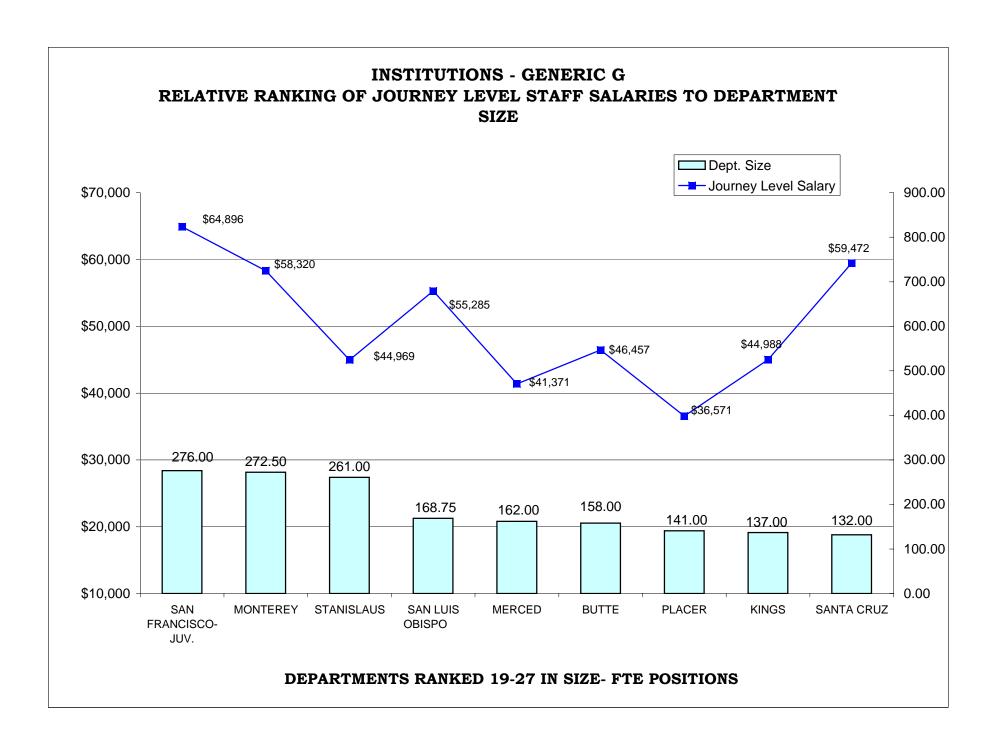

### TABLE OF CONTENTS

|                                                                                 | <u>Page</u> |
|---------------------------------------------------------------------------------|-------------|
| AR CHARTS- COMPARISON OF GENERIC CLASSES                                        |             |
| Relative Ranking of CPO Salaries to Department Size                             | . 204       |
| Probation Services - Relative Ranking of Manager Salaries to Department Size    | . 210       |
| Probation Services - Relative Ranking of Supervisor Salaries to Department Size | . 216       |
| Probation Services - Relative Ranking of Senior Line Staff to Department Size   | . 222       |
| Probation Services - Relative Ranking of Journey Level Staff to Department Size | . 228       |
| Probation Services - Relative Ranking of Entry Level Staff to Department Size   | . 234       |
| Institutions - Relative Ranking of Manager Salaries to Department Size          | . 240       |
| Institutions - Relative Ranking of Supervisor Salaries to Department Size       | . 245       |
| Institutions - Relative Ranking of Senior Line Staff to Department Size         | . 250       |
| Institutions - Relative Ranking of Journey Level Staff to Department Size       | . 255       |
| Institutions - Relative Ranking of Entry Level Staff to Department Size         | . 260       |