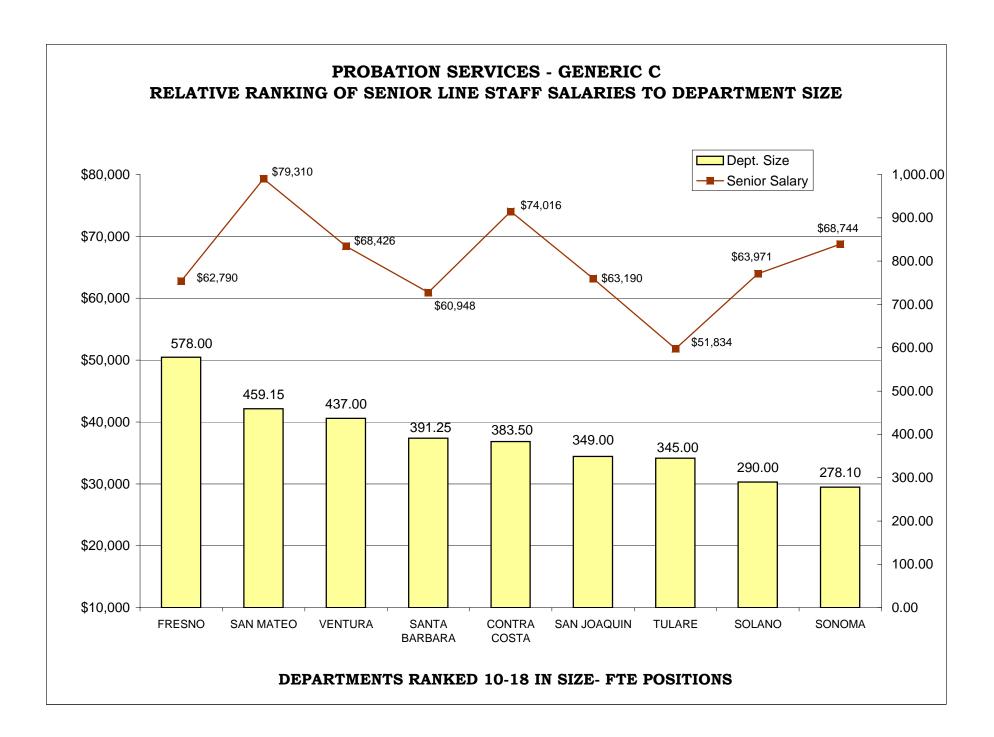

### TABLE OF CONTENTS

|                                                                                 | <u>Page</u> |
|---------------------------------------------------------------------------------|-------------|
| AR CHARTS- COMPARISON OF GENERIC CLASSES                                        |             |
| Relative Ranking of CPO Salaries to Department Size                             | . 204       |
| Probation Services - Relative Ranking of Manager Salaries to Department Size    | . 210       |
| Probation Services - Relative Ranking of Supervisor Salaries to Department Size | . 216       |
| Probation Services - Relative Ranking of Senior Line Staff to Department Size   | . 222       |
| Probation Services - Relative Ranking of Journey Level Staff to Department Size | . 228       |
| Probation Services - Relative Ranking of Entry Level Staff to Department Size   | . 234       |
| Institutions - Relative Ranking of Manager Salaries to Department Size          | . 240       |
| Institutions - Relative Ranking of Supervisor Salaries to Department Size       | . 245       |
| Institutions - Relative Ranking of Senior Line Staff to Department Size         | . 250       |
| Institutions - Relative Ranking of Journey Level Staff to Department Size       | . 255       |
| Institutions - Relative Ranking of Entry Level Staff to Department Size         | . 260       |