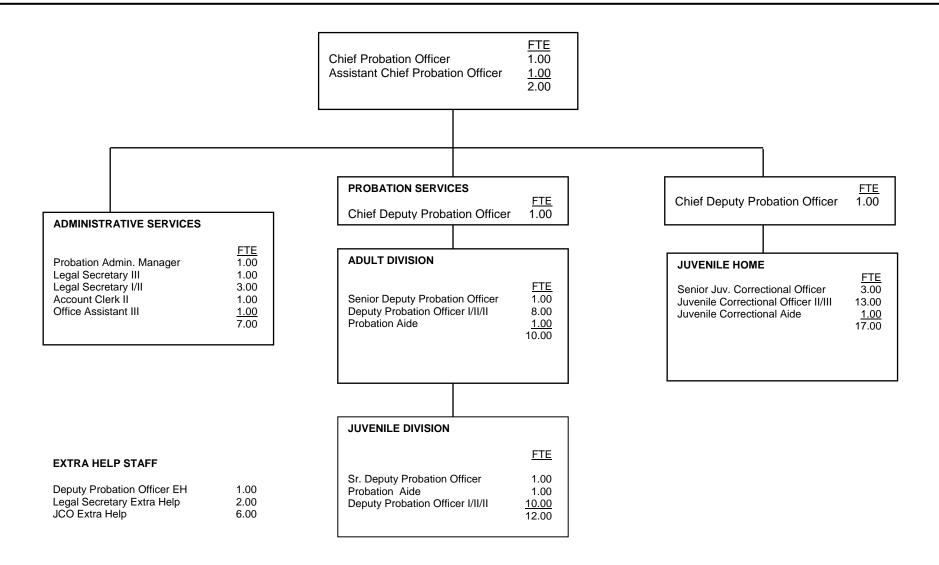

## SALARY SCHEDULES AND ORGANIZATIONAL CHARTS BY COUNTY

Salary schedules list each job classification for the department in descending order from highest to lowest annual salary, using the <u>top step</u> for each range. This is followed by staff years (or full-time equivalents), number of positions (to account for half-time workers), salary range, and number of steps. In addition, ten generic classes have been identified and labeled with a letter code as follows:

#### Probation/Field Services:

- A. Entry Level
- B. Journey Level
- C. Advanced Journey/Senior
- D. First Line Supervisor
- E. First Line Manager/Director

### Institutions/Custody:

- F. Entry Level
- G. Journey Level
- H. Advanced Journey/Lead
- I. First Line Supervisor
- J. First Line Manager/Director

Organizational charts display staff by major divisions.