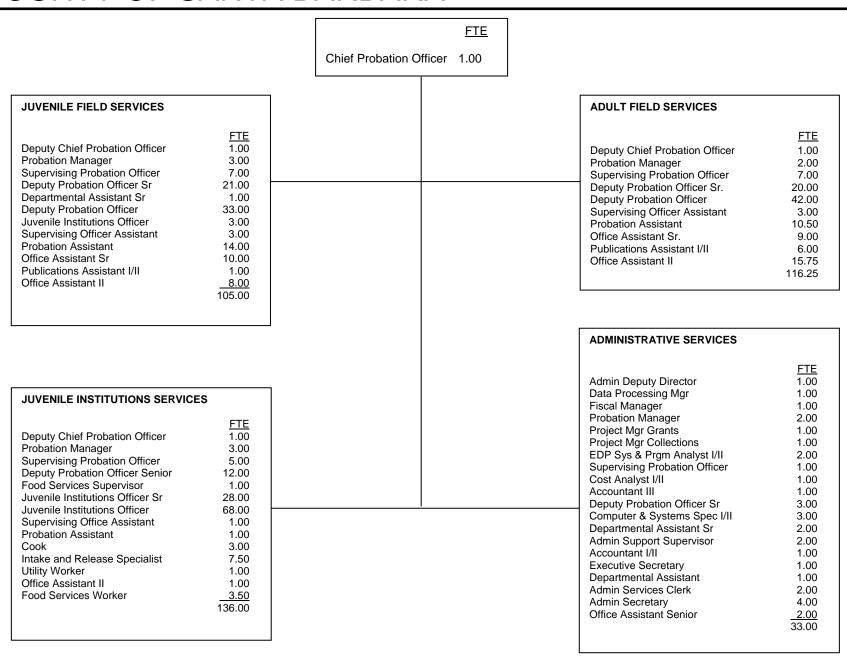

# **COUNTY OF ALAMEDA**

Chief Probation Officer 1.00 Administrative Secretary 1.00 2.00

| ADMINISTR | ATIVE | SEDVICES |  |
|-----------|-------|----------|--|
|           |       |          |  |

| ADULT SERVICES                    |        |
|-----------------------------------|--------|
|                                   | FTE    |
| Division Director                 | 1.00   |
| Program Manager                   | 1.00   |
| Unit Supervisor                   | 11.00  |
| Deputy Probation Officer III      | 71.00  |
| Deputy Probation Officer II       | 17.00  |
| Deputy Probation Officer I        | 8.00   |
| Supervising Clerk II              | 1.00   |
| Secretary II                      | 1.00   |
| Supervising Clerk I               | 2.00   |
| Information Systems Technician II | 1.00   |
| Secretary I                       | 1.00   |
| Account Clerk II                  | 1.00   |
| Transcriptionist                  | 8.00   |
| Specialist Clerk I                | 12.00  |
| Clerk II                          | 7.00   |
| Retired Annuitant – Safety II     | 5.00   |
| Clerk I                           | 1.00   |
|                                   | 149.00 |
|                                   |        |

#### <u>FTE</u> 2.00 **Division Director** Information Systems Director 1.00 Program Manager 3.00 Information Systems Analyst 2.00 Unit Supervisor 16.00 Departmental Personnel Officer I 1.00 Management Analyst 2.00 Deputy Probation Officer III 96.00 Deputy Probation Officer II 15.00 Deputy Probation Officer I Program/Financial Specialist 18.00 1.00 Administrative Specialist II 2.00 Supervising Clerk II 1.00 Storekeeper II 2.00 Transportation Worker 2.00 Specialist Clerk II 6.00 Secretary I 1.00 Transcriptionist 7.00 Specialist Clerk I 18.00 Clerk II 2.00 Retired Annuitant - Safety II 8.00 Retired Annuitant II 1.00 Transportation Worker (SAN) 4.00 Probation Interns (SAN) 29.00 240.00

**JUVENILE FIELD SERVICES** 

| Division Director                                                                                                                                                                                                                                                                                                                                                                                                                                                                                                                                                                                                                                                                                                                                                                                                                                                                                                                                                                                                                                                                                                                                                                            | JUVENILE INSTITUTIONAL SERVICES                                                                                                                                                              |                                                               |  |  |  |  |
|----------------------------------------------------------------------------------------------------------------------------------------------------------------------------------------------------------------------------------------------------------------------------------------------------------------------------------------------------------------------------------------------------------------------------------------------------------------------------------------------------------------------------------------------------------------------------------------------------------------------------------------------------------------------------------------------------------------------------------------------------------------------------------------------------------------------------------------------------------------------------------------------------------------------------------------------------------------------------------------------------------------------------------------------------------------------------------------------------------------------------------------------------------------------------------------------|----------------------------------------------------------------------------------------------------------------------------------------------------------------------------------------------|---------------------------------------------------------------|--|--|--|--|
| Division Director                                                                                                                                                                                                                                                                                                                                                                                                                                                                                                                                                                                                                                                                                                                                                                                                                                                                                                                                                                                                                                                                                                                                                                            |                                                                                                                                                                                              |                                                               |  |  |  |  |
| Deputy Probation Officer I         8.00           Food Service Manager         1.00           Institutional Supervisor I         26.00           Juvenile Institutional Officer III         28.00           Supervising Clerk II         1.00           Secretary II         2.00           Juvenile Institutional Officer II         151.00           Juvenile Institutional Officer I         30.00           Storekeeper II         1.00           Supervising Clerk I         1.00           Transportation Worker         3.00           Senior Food Service Worker         3.00           Specialist Clerk II         1.00           Transcriptionist         2.00           Specialist Clerk I         8.00           Data Input Clerk         4.00           Cook         4.00           Clerk II         3.00           Supply Clerk I         3.00           Supply Clerk I         3.00           Food Service Worker         11.00           Retired Annuitant – Safety II         2.00           Deputy Probation Officer (SAN)         6.00           Juvenile Institutional Officer Int.         46.00           Food Service Worker (SAN)         1.00           Transportat | Superintendent, Juvenile Hall<br>Superintendent, JH (Project)<br>Camp Superintendent<br>Program Manager<br>Senior Institutional Supervisor<br>Unit Supervisor<br>Institutional Supervisor II | 1.00<br>1.00<br>1.00<br>1.00<br>2.00<br>2.00<br>1.00<br>12.00 |  |  |  |  |
| Institutional Supervisor   26.00                                                                                                                                                                                                                                                                                                                                                                                                                                                                                                                                                                                                                                                                                                                                                                                                                                                                                                                                                                                                                                                                                                                                                             |                                                                                                                                                                                              |                                                               |  |  |  |  |
| Juvenile Institutional Officer II         151.00           Juvenile Institutional Officer I         30.00           Storekeeper II         1.00           Supervising Clerk I         1.00           Transportation Worker         1.00           Senior Food Service Worker         3.00           Specialist Clerk II         1.00           Secretary I         1.00           Transcriptionist         2.00           Specialist Clerk I         8.00           Data Input Clerk         4.00           Cook         4.00           Clerk II         2.00           Supply Clerk I         3.00           Supply Clerk I         3.00           Food Service Worker         11.00           Retired Annuitant - Safety II         2.00           Deputy Probation Officer (SAN)         6.00           Juvenile Institutional Officer Int.         46.00           Food Service Worker (SAN)         1.00           Transportation Worker (SAN)         11.00                                                                                                                                                                                                                            | Institutional Supervisor I<br>Juvenile Institutional Officer III<br>Supervising Clerk II                                                                                                     | 26.00<br>28.00<br>1.00                                        |  |  |  |  |
| Transportation Worker         1.00           Senior Food Service Worker         3.00           Specialist Clerk II         1.00           Secretary I         1.00           Transcriptionist         2.00           Specialist Clerk I         8.00           Data Input Clerk         4.00           Cook         4.00           Clerk II         2.00           Supply Clerk I         3.00           Supply Clerk I         3.00           Food Service Worker         11.00           Retired Annuitant – Safety II         2.00           Deputy Probation Officer (SAN)         6.00           Juvenile Institutional Officer Int.         46.00           Food Service Worker (SAN)         1.00           Transportation Worker (SAN)         11.00                                                                                                                                                                                                                                                                                                                                                                                                                                 | Juvenile Institutional Officer II<br>Juvenile Institutional Officer I<br>Storekeeper II                                                                                                      | 30.00<br>1.00                                                 |  |  |  |  |
| Specialist Clerk II         1.00           Secretary I         1.00           Transcriptionist         2.00           Specialist Clerk I         8.00           Data Input Clerk         4.00           Cook         4.00           Clerk II         2.00           Supply Clerk II         3.00           Supply Clerk I         3.00           Food Service Worker         11.00           Retired Annuitant - Safety II         2.00           Deputy Probation Officer (SAN)         6.00           Juvenile Institutional Officer Int.         46.00           Food Service Worker (SAN)         1.00           Transportation Worker (SAN)         11.00                                                                                                                                                                                                                                                                                                                                                                                                                                                                                                                               | Transportation Worker                                                                                                                                                                        | 1.00                                                          |  |  |  |  |
| Transcriptionist         2.00           Specialist Clerk I         8.00           Data Input Clerk         4.00           Cook         4.00           Clerk II         2.00           Supply Clerk II         3.00           Food Service Worker         11.00           Retired Annuitant – Safety II         2.00           Deputy Probation Officer (SAN)         6.00           Juvenile Institutional Officer Int.         46.00           Food Service Worker (SAN)         1.00           Transportation Worker (SAN)         11.00                                                                                                                                                                                                                                                                                                                                                                                                                                                                                                                                                                                                                                                   | Specialist Clerk II                                                                                                                                                                          | 1.00                                                          |  |  |  |  |
| Cook         4.00           Clerk II         2.00           Supply Clerk II         3.00           Supply Clerk I         3.00           Food Service Worker         11.00           Retired Annuitant – Safety II         2.00           Deputy Probation Officer (SAN)         6.00           Juvenile Institutional Officer Int.         46.00           Food Service Worker (SAN)         1.00           Transportation Worker (SAN)         11.00                                                                                                                                                                                                                                                                                                                                                                                                                                                                                                                                                                                                                                                                                                                                       | Transcriptionist<br>Specialist Clerk I                                                                                                                                                       | 2.00                                                          |  |  |  |  |
| Supply Clerk II       3.00         Supply Clerk I       3.00         Food Service Worker       11.00         Retired Annuitant – Safety II       2.00         Deputy Probation Officer (SAN)       6.00         Juvenile Institutional Officer Int.       46.00         Food Service Worker (SAN)       1.00         Transportation Worker (SAN)       11.00                                                                                                                                                                                                                                                                                                                                                                                                                                                                                                                                                                                                                                                                                                                                                                                                                                 | Cook                                                                                                                                                                                         |                                                               |  |  |  |  |
| Food Service Worker Retired Annuitant – Safety II Deputy Probation Officer (SAN) Juvenile Institutional Officer Int. Food Service Worker (SAN) Transportation Worker (SAN) 1.00 11.00                                                                                                                                                                                                                                                                                                                                                                                                                                                                                                                                                                                                                                                                                                                                                                                                                                                                                                                                                                                                        |                                                                                                                                                                                              |                                                               |  |  |  |  |
| Deputy Probation Officer (SAN) 6.00 Juvenile Institutional Officer Int. 46.00 Food Service Worker (SAN) 1.00 Transportation Worker (SAN) 11.00                                                                                                                                                                                                                                                                                                                                                                                                                                                                                                                                                                                                                                                                                                                                                                                                                                                                                                                                                                                                                                               | Food Service Worker                                                                                                                                                                          | 11.00                                                         |  |  |  |  |
| Food Service Worker (SAN) 1.00 Transportation Worker (SAN) 11.00                                                                                                                                                                                                                                                                                                                                                                                                                                                                                                                                                                                                                                                                                                                                                                                                                                                                                                                                                                                                                                                                                                                             | Deputy Probation Officer (SAN)                                                                                                                                                               | 6.00                                                          |  |  |  |  |
|                                                                                                                                                                                                                                                                                                                                                                                                                                                                                                                                                                                                                                                                                                                                                                                                                                                                                                                                                                                                                                                                                                                                                                                              | Food Service Worker (SAN)                                                                                                                                                                    | 1.00<br><u>11.00</u>                                          |  |  |  |  |