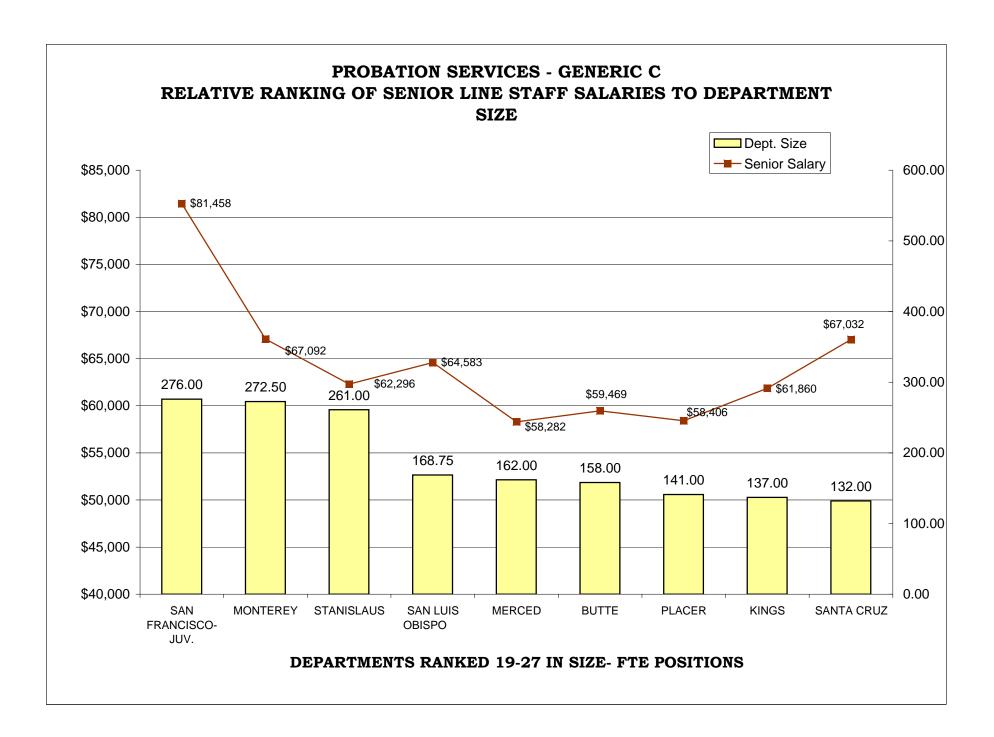

### TABLE OF CONTENTS

|                                                                                 | <u>Page</u> |
|---------------------------------------------------------------------------------|-------------|
| AR CHARTS- COMPARISON OF GENERIC CLASSES                                        |             |
| Relative Ranking of CPO Salaries to Department Size                             | . 204       |
| Probation Services - Relative Ranking of Manager Salaries to Department Size    | . 210       |
| Probation Services - Relative Ranking of Supervisor Salaries to Department Size | . 216       |
| Probation Services - Relative Ranking of Senior Line Staff to Department Size   | . 222       |
| Probation Services - Relative Ranking of Journey Level Staff to Department Size | . 228       |
| Probation Services - Relative Ranking of Entry Level Staff to Department Size   | . 234       |
| Institutions - Relative Ranking of Manager Salaries to Department Size          | . 240       |
| Institutions - Relative Ranking of Supervisor Salaries to Department Size       | . 245       |
| Institutions - Relative Ranking of Senior Line Staff to Department Size         | . 250       |
| Institutions - Relative Ranking of Journey Level Staff to Department Size       | . 255       |
| Institutions - Relative Ranking of Entry Level Staff to Department Size         | . 260       |