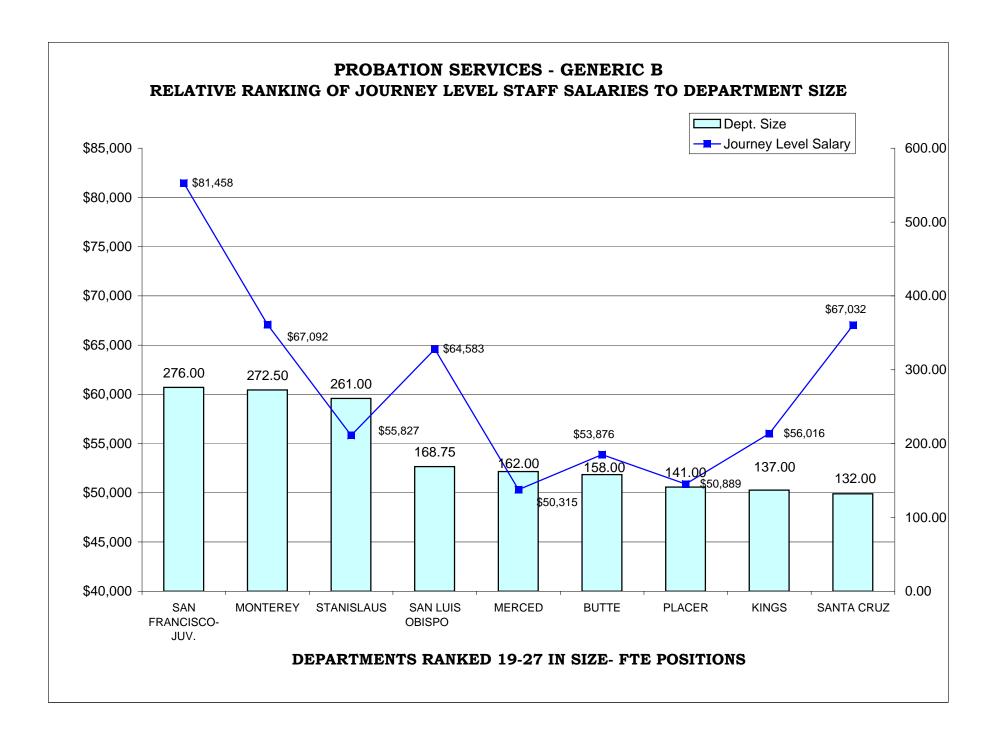

| 39   | 32       | 6          | 9          | 14         | 4          | 12         | 14  |

#### **COMPARISON OF GENERIC CLASSIFICATIONS**

The following graphs compare all generic positions for Probation Services (Entry Level, Journeyman, Advanced/Senior Level, Supervisor and Manager -A – E), Institutions Services (Entry Level, Journeyman, Advanced/Senior Level, Supervisor and Manager F – J) and CPO salaries to department size (FTE). All positions were compared unless there was no classification at that level.

Departments are grouped by department size, but listed within a graph in order of county population ranking. All departments that responded are represented unless they do not have the classification being compared.



















































































The missing Counties in the range 37-53 (Amador, Calaveras, Colusa, Del Norte, Mariposa, San Francisco-Adult, Sierra, Sutter, and Tuolumne) do not have I Positions











The missing Counties in the range 37-53 (Amador, Calaveras, Colusa, Del Norte, Mariposa, San Francisco-Adult, Sierra, Sutter, and Tuolumne) do not have I Positions











## **DEPARTMENTS RANKED 37-53 IN SIZE- FTE POSITIONS**

The missing Counties in the range 37-53 (Amador, Calaveras, Colusa, Glenn, Mariposa, Mendocino, San Benito, San Francisco-Adult, Sierra, Siskiyou, Sutter, and Tuolumne) do not have H Positions