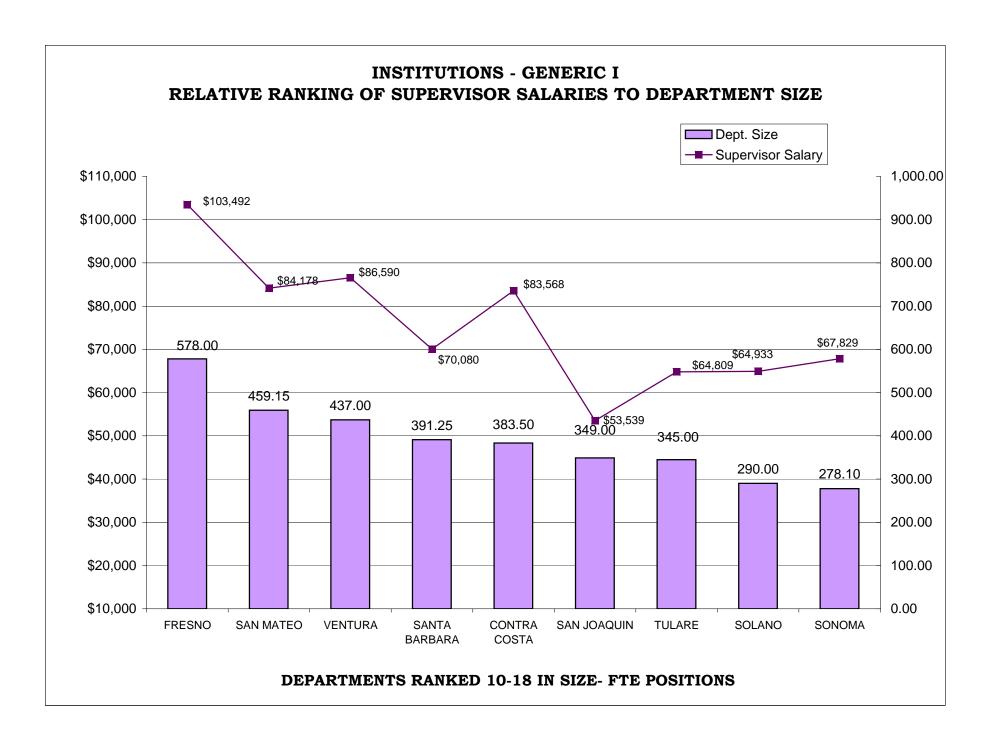

### TABLE OF CONTENTS

|                                                                                 | <u>Page</u> |
|---------------------------------------------------------------------------------|-------------|
| AR CHARTS- COMPARISON OF GENERIC CLASSES                                        |             |
| Relative Ranking of CPO Salaries to Department Size                             | . 204       |
| Probation Services - Relative Ranking of Manager Salaries to Department Size    | . 210       |
| Probation Services - Relative Ranking of Supervisor Salaries to Department Size | . 216       |
| Probation Services - Relative Ranking of Senior Line Staff to Department Size   | . 222       |
| Probation Services - Relative Ranking of Journey Level Staff to Department Size | . 228       |
| Probation Services - Relative Ranking of Entry Level Staff to Department Size   | . 234       |
| Institutions - Relative Ranking of Manager Salaries to Department Size          | . 240       |
| Institutions - Relative Ranking of Supervisor Salaries to Department Size       | . 245       |
| Institutions - Relative Ranking of Senior Line Staff to Department Size         | . 250       |
| Institutions - Relative Ranking of Journey Level Staff to Department Size       | . 255       |
| Institutions - Relative Ranking of Entry Level Staff to Department Size         | . 260       |