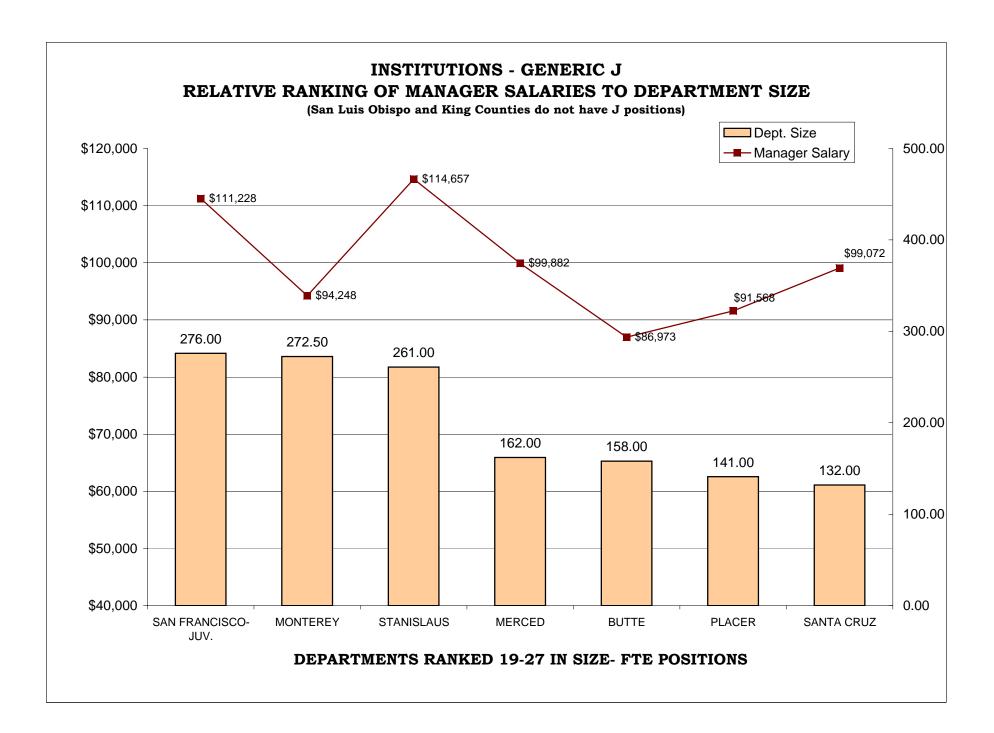

2       | 6          | 9          | 14         | 4          | 12         | 14  |

#### **COMPARISON OF GENERIC CLASSIFICATIONS**

The following graphs compare all generic positions for Probation Services (Entry Level, Journeyman, Advanced/Senior Level, Supervisor and Manager -A – E), Institutions Services (Entry Level, Journeyman, Advanced/Senior Level, Supervisor and Manager F – J) and CPO salaries to department size (FTE). All positions were compared unless there was no classification at that level.

Departments are grouped by department size, but listed within a graph in order of county population ranking. All departments that responded are represented unless they do not have the classification being compared.



















































































The missing Counties in the range 37-53 (Amador, Calaveras, Colusa, Del Norte, Mariposa, San Francisco-Adult, Sierra, Sutter, and Tuolumne) do not have I Positions











The missing Counties in the range 37-53 (Amador, Calaveras, Colusa, Del Norte, Mariposa, San Francisco-Adult, Sierra, Sutter, and Tuolumne) do not have I Positions











## **DEPARTMENTS RANKED 37-53 IN SIZE- FTE POSITIONS**

The missing Counties in the range 37-53 (Amador, Calaveras, Colusa, Glenn, Mariposa, Mendocino, San Benito, San Francisco-Adult, Sierra, Siskiyou, Sutter, and Tuolumne) do not have H Positions