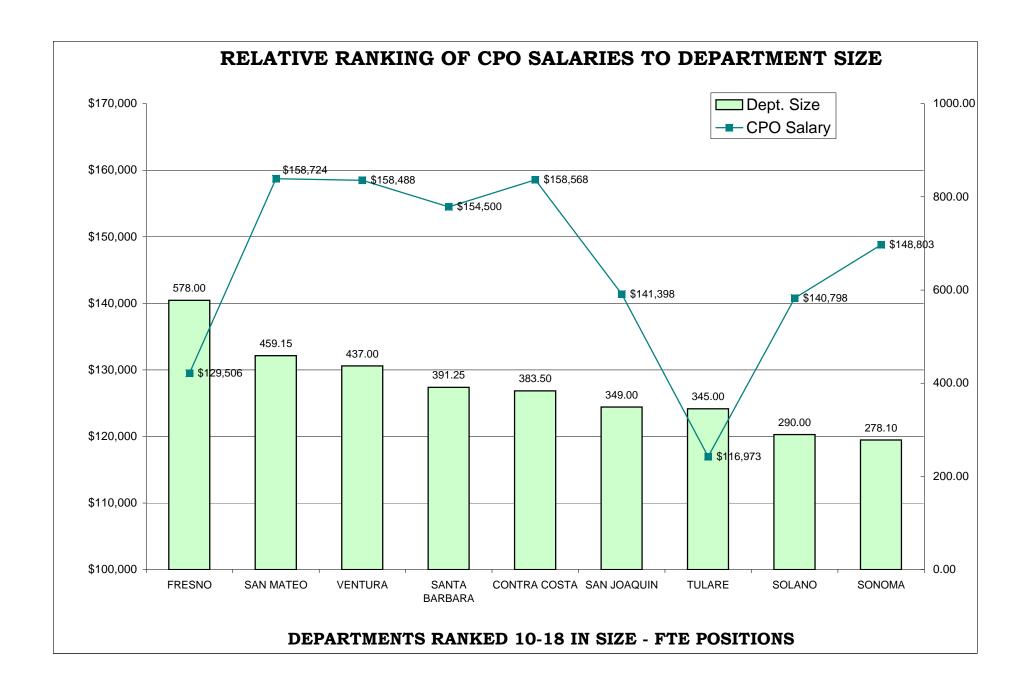

### TABLE OF CONTENTS

|                                                                                 | <u>Page</u> |
|---------------------------------------------------------------------------------|-------------|
| AR CHARTS- COMPARISON OF GENERIC CLASSES                                        |             |
| Relative Ranking of CPO Salaries to Department Size                             | . 204       |
| Probation Services - Relative Ranking of Manager Salaries to Department Size    | . 210       |
| Probation Services - Relative Ranking of Supervisor Salaries to Department Size | . 216       |
| Probation Services - Relative Ranking of Senior Line Staff to Department Size   | . 222       |
| Probation Services - Relative Ranking of Journey Level Staff to Department Size | . 228       |
| Probation Services - Relative Ranking of Entry Level Staff to Department Size   | . 234       |
| Institutions - Relative Ranking of Manager Salaries to Department Size          | . 240       |
| Institutions - Relative Ranking of Supervisor Salaries to Department Size       | . 245       |
| Institutions - Relative Ranking of Senior Line Staff to Department Size         | . 250       |
| Institutions - Relative Ranking of Journey Level Staff to Department Size       | . 255       |
| Institutions - Relative Ranking of Entry Level Staff to Department Size         | . 260       |