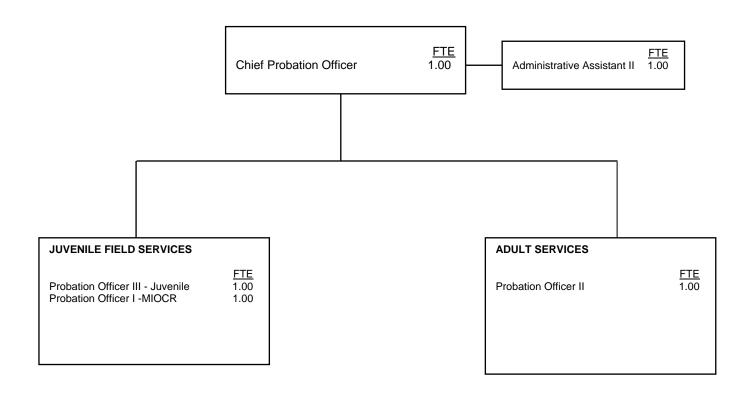

# **COUNTY OF ALAMEDA**

Chief Probation Officer 1.00 Administrative Secretary 1.00 2.00

| ADMINISTR | ATIVE | SEDVICES |  |
|-----------|-------|----------|--|
|           |       |          |  |

| ADULT SERVICES                    |        |
|-----------------------------------|--------|
|                                   | FTE    |
| Division Director                 | 1.00   |
| Program Manager                   | 1.00   |
| Unit Supervisor                   | 11.00  |
| Deputy Probation Officer III      | 71.00  |
| Deputy Probation Officer II       | 17.00  |
| Deputy Probation Officer I        | 8.00   |
| Supervising Clerk II              | 1.00   |
| Secretary II                      | 1.00   |
| Supervising Clerk I               | 2.00   |
| Information Systems Technician II | 1.00   |
| Secretary I                       | 1.00   |
| Account Clerk II                  | 1.00   |
| Transcriptionist                  | 8.00   |
| Specialist Clerk I                | 12.00  |
| Clerk II                          | 7.00   |
| Retired Annuitant – Safety II     | 5.00   |
| Clerk I                           | 1.00   |
|                                   | 149.00 |
|                                   |        |

#### <u>FTE</u> 2.00 **Division Director** Information Systems Director 1.00 Program Manager 3.00 Information Systems Analyst 2.00 Unit Supervisor 16.00 Departmental Personnel Officer I 1.00 Management Analyst 2.00 Deputy Probation Officer III 96.00 Deputy Probation Officer II 15.00 Deputy Probation Officer I Program/Financial Specialist 18.00 1.00 Administrative Specialist II 2.00 Supervising Clerk II 1.00 Storekeeper II 2.00 Transportation Worker 2.00 Specialist Clerk II 6.00 Secretary I 1.00 Transcriptionist 7.00 Specialist Clerk I 18.00 Clerk II 2.00 Retired Annuitant - Safety II 8.00 Retired Annuitant II 1.00 Transportation Worker (SAN) 4.00 Probation Interns (SAN) 29.00 240.00

**JUVENILE FIELD SERVICES** 

| Division Director                                                                                                                                                                                                                                                                                                                                                                                                                                                                                                                                                                                                                                                                                                                                                                                                                                                                                                                                                                                                                                                                                                                                                                            | JUVENILE INSTITUTIONAL SERVICES                                                                                                                                                              |                                                               |  |  |  |  |
|----------------------------------------------------------------------------------------------------------------------------------------------------------------------------------------------------------------------------------------------------------------------------------------------------------------------------------------------------------------------------------------------------------------------------------------------------------------------------------------------------------------------------------------------------------------------------------------------------------------------------------------------------------------------------------------------------------------------------------------------------------------------------------------------------------------------------------------------------------------------------------------------------------------------------------------------------------------------------------------------------------------------------------------------------------------------------------------------------------------------------------------------------------------------------------------------|----------------------------------------------------------------------------------------------------------------------------------------------------------------------------------------------|---------------------------------------------------------------|--|--|--|--|
| Division Director                                                                                                                                                                                                                                                                                                                                                                                                                                                                                                                                                                                                                                                                                                                                                                                                                                                                                                                                                                                                                                                                                                                                                                            |                                                                                                                                                                                              |                                                               |  |  |  |  |
| Deputy Probation Officer I         8.00           Food Service Manager         1.00           Institutional Supervisor I         26.00           Juvenile Institutional Officer III         28.00           Supervising Clerk II         1.00           Secretary II         2.00           Juvenile Institutional Officer II         151.00           Juvenile Institutional Officer I         30.00           Storekeeper II         1.00           Supervising Clerk I         1.00           Transportation Worker         3.00           Senior Food Service Worker         3.00           Specialist Clerk II         1.00           Transcriptionist         2.00           Specialist Clerk I         8.00           Data Input Clerk         4.00           Cook         4.00           Clerk II         3.00           Supply Clerk I         3.00           Supply Clerk I         3.00           Food Service Worker         11.00           Retired Annuitant – Safety II         2.00           Deputy Probation Officer (SAN)         6.00           Juvenile Institutional Officer Int.         46.00           Food Service Worker (SAN)         1.00           Transportat | Superintendent, Juvenile Hall<br>Superintendent, JH (Project)<br>Camp Superintendent<br>Program Manager<br>Senior Institutional Supervisor<br>Unit Supervisor<br>Institutional Supervisor II | 1.00<br>1.00<br>1.00<br>1.00<br>2.00<br>2.00<br>1.00<br>12.00 |  |  |  |  |
| Institutional Supervisor   26.00                                                                                                                                                                                                                                                                                                                                                                                                                                                                                                                                                                                                                                                                                                                                                                                                                                                                                                                                                                                                                                                                                                                                                             |                                                                                                                                                                                              |                                                               |  |  |  |  |
| Juvenile Institutional Officer II         151.00           Juvenile Institutional Officer I         30.00           Storekeeper II         1.00           Supervising Clerk I         1.00           Transportation Worker         1.00           Senior Food Service Worker         3.00           Specialist Clerk II         1.00           Secretary I         1.00           Transcriptionist         2.00           Specialist Clerk I         8.00           Data Input Clerk         4.00           Cook         4.00           Clerk II         2.00           Supply Clerk I         3.00           Supply Clerk I         3.00           Food Service Worker         11.00           Retired Annuitant - Safety II         2.00           Deputy Probation Officer (SAN)         6.00           Juvenile Institutional Officer Int.         46.00           Food Service Worker (SAN)         1.00           Transportation Worker (SAN)         11.00                                                                                                                                                                                                                            | Institutional Supervisor I<br>Juvenile Institutional Officer III<br>Supervising Clerk II                                                                                                     | 26.00<br>28.00<br>1.00                                        |  |  |  |  |
| Transportation Worker         1.00           Senior Food Service Worker         3.00           Specialist Clerk II         1.00           Secretary I         1.00           Transcriptionist         2.00           Specialist Clerk I         8.00           Data Input Clerk         4.00           Cook         4.00           Clerk II         2.00           Supply Clerk I         3.00           Supply Clerk I         3.00           Food Service Worker         11.00           Retired Annuitant – Safety II         2.00           Deputy Probation Officer (SAN)         6.00           Juvenile Institutional Officer Int.         46.00           Food Service Worker (SAN)         1.00           Transportation Worker (SAN)         11.00                                                                                                                                                                                                                                                                                                                                                                                                                                 | Juvenile Institutional Officer II<br>Juvenile Institutional Officer I<br>Storekeeper II                                                                                                      | 30.00<br>1.00                                                 |  |  |  |  |
| Specialist Clerk II         1.00           Secretary I         1.00           Transcriptionist         2.00           Specialist Clerk I         8.00           Data Input Clerk         4.00           Cook         4.00           Clerk II         2.00           Supply Clerk II         3.00           Supply Clerk I         3.00           Food Service Worker         11.00           Retired Annuitant - Safety II         2.00           Deputy Probation Officer (SAN)         6.00           Juvenile Institutional Officer Int.         46.00           Food Service Worker (SAN)         1.00           Transportation Worker (SAN)         11.00                                                                                                                                                                                                                                                                                                                                                                                                                                                                                                                               | Transportation Worker                                                                                                                                                                        | 1.00                                                          |  |  |  |  |
| Transcriptionist         2.00           Specialist Clerk I         8.00           Data Input Clerk         4.00           Cook         4.00           Clerk II         2.00           Supply Clerk II         3.00           Food Service Worker         11.00           Retired Annuitant – Safety II         2.00           Deputy Probation Officer (SAN)         6.00           Juvenile Institutional Officer Int.         46.00           Food Service Worker (SAN)         1.00           Transportation Worker (SAN)         11.00                                                                                                                                                                                                                                                                                                                                                                                                                                                                                                                                                                                                                                                   | Specialist Clerk II                                                                                                                                                                          | 1.00                                                          |  |  |  |  |
| Cook         4.00           Clerk II         2.00           Supply Clerk II         3.00           Supply Clerk I         3.00           Food Service Worker         11.00           Retired Annuitant – Safety II         2.00           Deputy Probation Officer (SAN)         6.00           Juvenile Institutional Officer Int.         46.00           Food Service Worker (SAN)         1.00           Transportation Worker (SAN)         11.00                                                                                                                                                                                                                                                                                                                                                                                                                                                                                                                                                                                                                                                                                                                                       | Transcriptionist<br>Specialist Clerk I                                                                                                                                                       | 2.00                                                          |  |  |  |  |
| Supply Clerk II       3.00         Supply Clerk I       3.00         Food Service Worker       11.00         Retired Annuitant – Safety II       2.00         Deputy Probation Officer (SAN)       6.00         Juvenile Institutional Officer Int.       46.00         Food Service Worker (SAN)       1.00         Transportation Worker (SAN)       11.00                                                                                                                                                                                                                                                                                                                                                                                                                                                                                                                                                                                                                                                                                                                                                                                                                                 | Cook                                                                                                                                                                                         |                                                               |  |  |  |  |
| Food Service Worker Retired Annuitant – Safety II Deputy Probation Officer (SAN) Juvenile Institutional Officer Int. Food Service Worker (SAN) Transportation Worker (SAN) 1.00 11.00                                                                                                                                                                                                                                                                                                                                                                                                                                                                                                                                                                                                                                                                                                                                                                                                                                                                                                                                                                                                        |                                                                                                                                                                                              |                                                               |  |  |  |  |
| Deputy Probation Officer (SAN) 6.00 Juvenile Institutional Officer Int. 46.00 Food Service Worker (SAN) 1.00 Transportation Worker (SAN) 11.00                                                                                                                                                                                                                                                                                                                                                                                                                                                                                                                                                                                                                                                                                                                                                                                                                                                                                                                                                                                                                                               | Food Service Worker                                                                                                                                                                          | 11.00                                                         |  |  |  |  |
| Food Service Worker (SAN) 1.00 Transportation Worker (SAN) 11.00                                                                                                                                                                                                                                                                                                                                                                                                                                                                                                                                                                                                                                                                                                                                                                                                                                                                                                                                                                                                                                                                                                                             | Deputy Probation Officer (SAN)                                                                                                                                                               | 6.00                                                          |  |  |  |  |
|                                                                                                                                                                                                                                                                                                                                                                                                                                                                                                                                                                                                                                                                                                                                                                                                                                                                                                                                                                                                                                                                                                                                                                                              | Food Service Worker (SAN)                                                                                                                                                                    | 1.00<br><u>11.00</u>                                          |  |  |  |  |