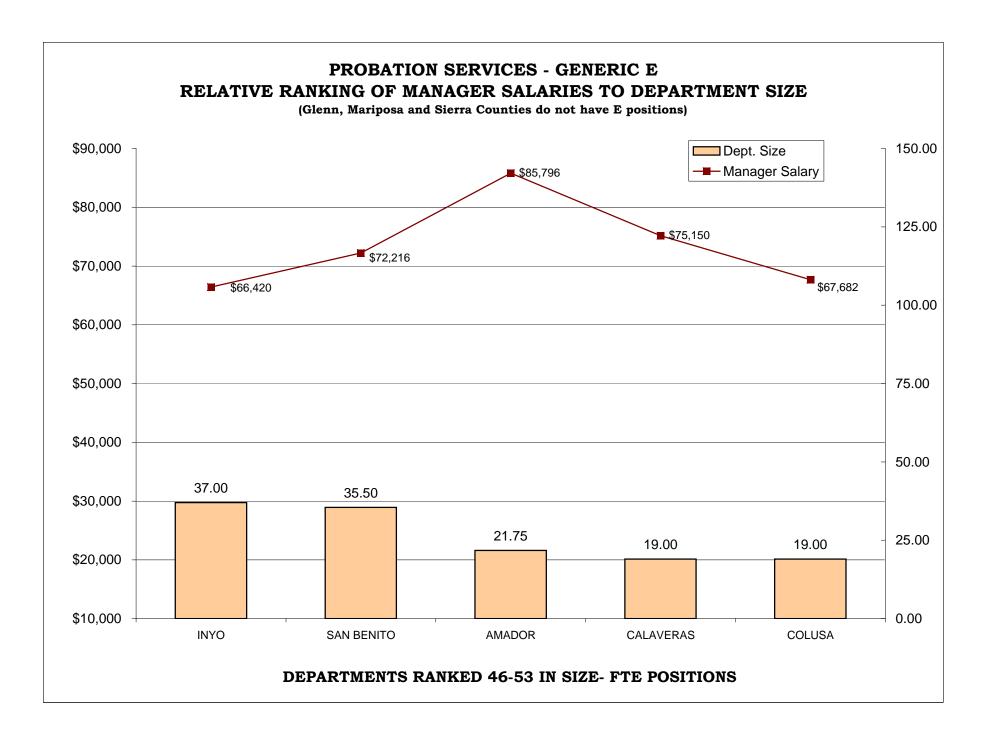

### **COUNTY OF AMADOR**

|                                        | FTE   | <u>Positions</u> | Salary Range  | <u>Steps</u> | Generic<br>Class |
|----------------------------------------|-------|------------------|---------------|--------------|------------------|
| Chief Probation Officer                | 1.00  | 1                | 94,896        |              |                  |
| Deputy Chief Probation Officer         | 1.00  | 1                | 68,862 85,796 | 5            | Е                |
| Probation Unit Supervisor              | 2.00  | 2                | 56,919 69,196 | 5            | D                |
| Deputy Probation Officer III, or       | 4.00  | 4                | 51,762 62,932 | 5            | С                |
| Deputy Probation Officer II, or        | 4.00  | 4                | 45,268 55,040 | 5            | В                |
| Deputy Probation Officer I             | 2.00  | 2                | 37,417 45,477 | 5            | Α                |
| Finance and Admin Supervisor           | 1.00  | 1                | 51,490 62,577 | 5            |                  |
| Legal Secretary Senior, or             | 1.00  | 1                | 61,464 82,763 | 5            |                  |
| Legal Secretary II                     | 1.00  | 1                | 48,984 81,099 | 5            |                  |
| Finance Assistant II                   | 1.00  | 1                | 48,984 81,099 | 5            |                  |
| Administrative Assistant II            | 1.00  | 1                | 56,722 76,211 | 5            |                  |
| Probation Aide                         | 2.50  | 3                | 44,138 73,070 | 5            |                  |
| Probation Aide -On-call Transportation | 0.25  | 2                | 16.20/hr      |              |                  |
|                                        | 21.75 | 24.00            |               |              |                  |

### **COUNTY OF CALAVERAS**

|                                 | <u>FTE</u> | <u>Positions</u> | <u>Sal</u> | ary Range | <u>Steps</u> | Generic<br>Class |
|---------------------------------|------------|------------------|------------|-----------|--------------|------------------|
| Chief Probation Officer         | 1.00       | 1                |            | 108,514   |              |                  |
| Chief Deputy Probation Officer  | 1.00       | 1                | 61,859     | 75,150    | 5            | E                |
| Deputy Probation Officer III    | 2.00       | 2                | 49,400     | 60,112    | 5            | С                |
| Deputy Probation Officer II, or | 9.00       | 9                | 41,829     | 50,877    | 5            | В                |
| Deputy Probation Officer I      |            |                  | 35,610     | 43,285    | 5            | Α                |
| Account Technician IV           | 1.00       | 1                | 36,899     | 44,845    | 5            |                  |
| Juvenile Hall Program Coord     | 1.00       | 1                | 35,610     | 43,285    | 5            |                  |
| Paralegal Criminal              | 1.00       | 1                | 35,214     | 42,827    | 5            |                  |
| Legal Clerical Assistant A      | 2.00       | 2                | 26,998     | 32,843    | 5            |                  |
| Clerical Assistant II           | 1.00       | 1                | 23,296     | 28,309    | 5            |                  |
|                                 | 19.00      | 19.00            |            |           |              |                  |

### **COUNTY OF COLUSA**

|                                | <u>FTE</u> | <u>Positions</u> | Salary Range  | <u>Steps</u> | Generic<br>Class |
|--------------------------------|------------|------------------|---------------|--------------|------------------|
| Chief Probation Officer        | 1.00       | 1                | 78,288        | 5            |                  |
| Chief Deputy Probation Officer | 1.00       | 1                | 53,172 67,682 | 5            | Е                |
| Fiscal Program Analyst         | 1.00       | 1                | 35,964 43,716 | 5            |                  |
| Sr. Deputy Probation Officer   | 2.00       | 2                | 43,068 52,344 | 5            | C, D             |
| Deputy Probation Officer II    | 4.00       | 4                | 38,232 46,464 | 5            | В                |
| Deputy Probation Officer I     | 3.00       | 3                | 34,668 42,132 | 5            | Α                |
| Probation Assistant            | 1.00       | 1                | 24,096 29,268 | 5            |                  |
| Sr. Legal Sec.                 | 1.00       | 1                | 28,176 34,248 | 5            |                  |
| Legal Sec.                     | 1.00       | 2                | 25,560 31,056 | 5            |                  |
| Work Crew Supv.                | 1.00       | 2                | 25,560 31,056 | 5            |                  |
| Office Assistant               | 1.00       | 1                | 18,624 22,644 | 5            |                  |
|                                | 17.00      | 19.00            |               |              |                  |