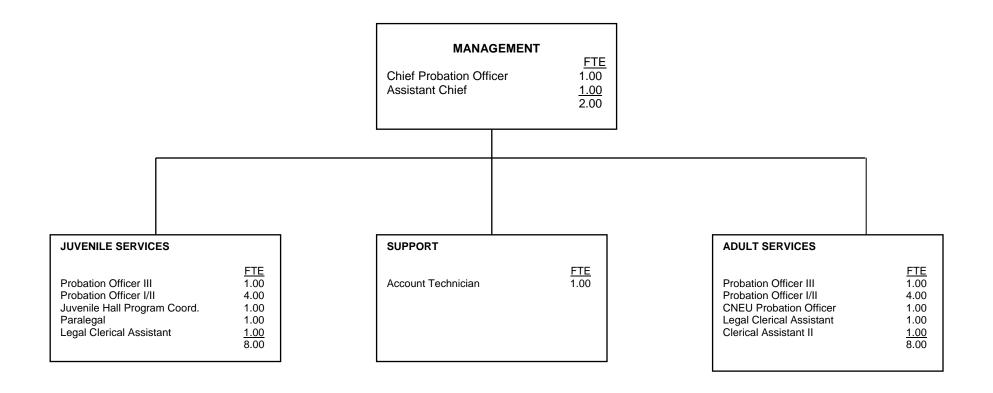

## **COUNTY OF CALAVERAS**

### **COUNTY OF CALAVERAS**

|                                 | <u>FTE</u> | <u>Positions</u> | <u>Sal</u> | ary Range | <u>Steps</u> | Generic<br>Class |
|---------------------------------|------------|------------------|------------|-----------|--------------|------------------|
| Chief Probation Officer         | 1.00       | 1                |            | 108,514   |              |                  |
| Chief Deputy Probation Officer  | 1.00       | 1                | 61,859     | 75,150    | 5            | E                |
| Deputy Probation Officer III    | 2.00       | 2                | 49,400     | 60,112    | 5            | С                |
| Deputy Probation Officer II, or | 9.00       | 9                | 41,829     | 50,877    | 5            | В                |
| Deputy Probation Officer I      |            |                  | 35,610     | 43,285    | 5            | Α                |
| Account Technician IV           | 1.00       | 1                | 36,899     | 44,845    | 5            |                  |
| Juvenile Hall Program Coord     | 1.00       | 1                | 35,610     | 43,285    | 5            |                  |
| Paralegal Criminal              | 1.00       | 1                | 35,214     | 42,827    | 5            |                  |
| Legal Clerical Assistant A      | 2.00       | 2                | 26,998     | 32,843    | 5            |                  |
| Clerical Assistant II           | 1.00       | 1                | 23,296     | 28,309    | 5            |                  |
|                                 | 19.00      | 19.00            |            |           |              |                  |