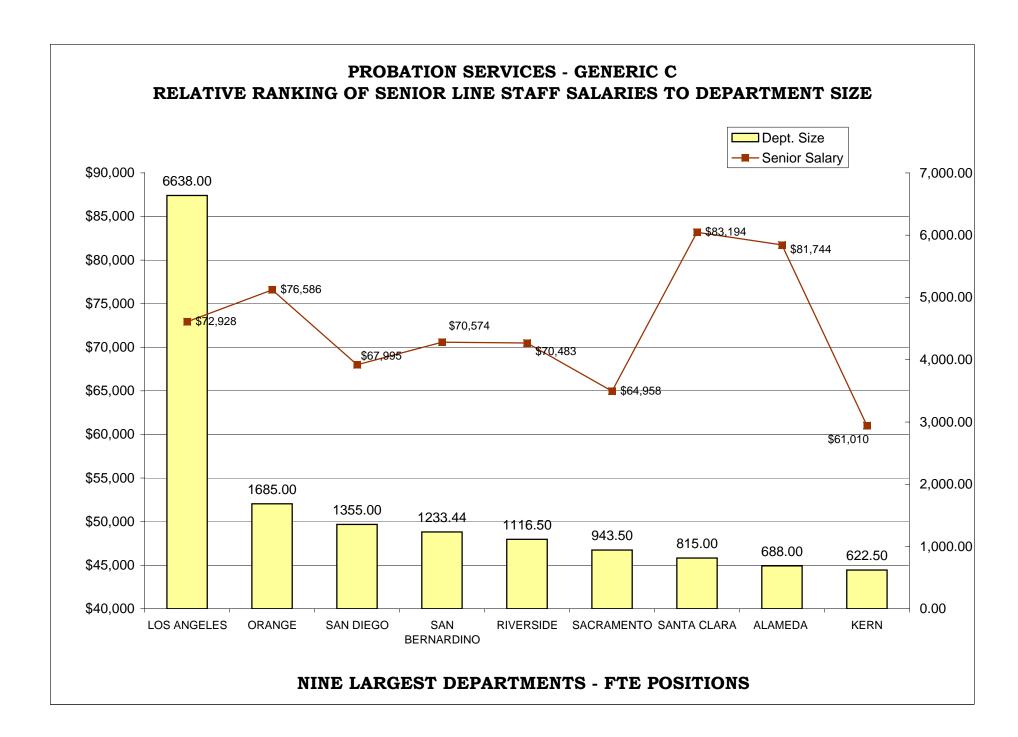

### TABLE OF CONTENTS

|                                                                                 | <u>Page</u> |
|---------------------------------------------------------------------------------|-------------|
| AR CHARTS- COMPARISON OF GENERIC CLASSES                                        |             |
| Relative Ranking of CPO Salaries to Department Size                             | . 204       |
| Probation Services - Relative Ranking of Manager Salaries to Department Size    | . 210       |
| Probation Services - Relative Ranking of Supervisor Salaries to Department Size | . 216       |
| Probation Services - Relative Ranking of Senior Line Staff to Department Size   | . 222       |
| Probation Services - Relative Ranking of Journey Level Staff to Department Size | . 228       |
| Probation Services - Relative Ranking of Entry Level Staff to Department Size   | . 234       |
| Institutions - Relative Ranking of Manager Salaries to Department Size          | . 240       |
| Institutions - Relative Ranking of Supervisor Salaries to Department Size       | . 245       |
| Institutions - Relative Ranking of Senior Line Staff to Department Size         | . 250       |
| Institutions - Relative Ranking of Journey Level Staff to Department Size       | . 255       |
| Institutions - Relative Ranking of Entry Level Staff to Department Size         | . 260       |