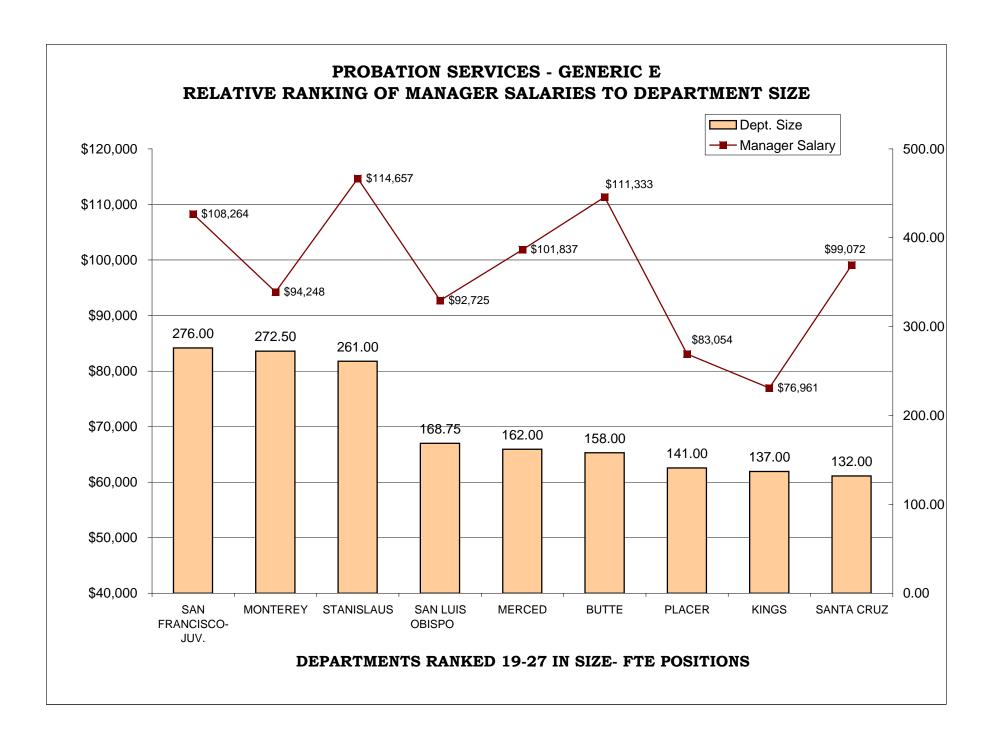

### TABLE OF CONTENTS

|                                                                                 | <u>Page</u> |
|---------------------------------------------------------------------------------|-------------|
| AR CHARTS- COMPARISON OF GENERIC CLASSES                                        |             |
| Relative Ranking of CPO Salaries to Department Size                             | . 204       |
| Probation Services - Relative Ranking of Manager Salaries to Department Size    | . 210       |
| Probation Services - Relative Ranking of Supervisor Salaries to Department Size | . 216       |
| Probation Services - Relative Ranking of Senior Line Staff to Department Size   | . 222       |
| Probation Services - Relative Ranking of Journey Level Staff to Department Size | . 228       |
| Probation Services - Relative Ranking of Entry Level Staff to Department Size   | . 234       |
| Institutions - Relative Ranking of Manager Salaries to Department Size          | . 240       |
| Institutions - Relative Ranking of Supervisor Salaries to Department Size       | . 245       |
| Institutions - Relative Ranking of Senior Line Staff to Department Size         | . 250       |
| Institutions - Relative Ranking of Journey Level Staff to Department Size       | . 255       |
| Institutions - Relative Ranking of Entry Level Staff to Department Size         | . 260       |