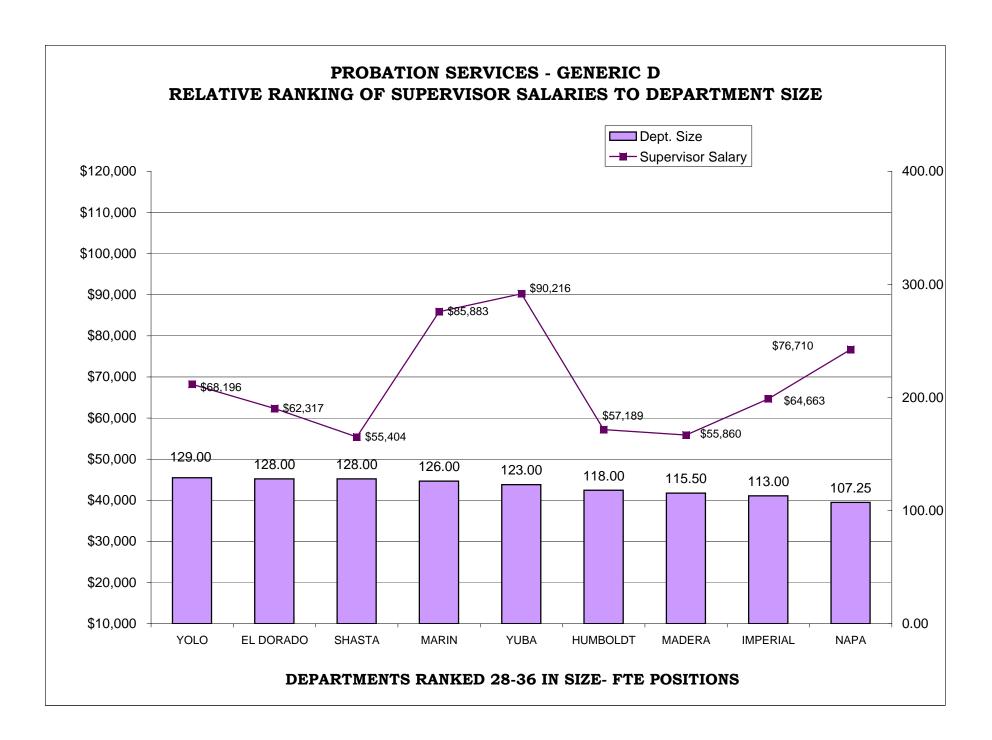

### TABLE OF CONTENTS

|                                                                                 | <u>Page</u> |
|---------------------------------------------------------------------------------|-------------|
| AR CHARTS- COMPARISON OF GENERIC CLASSES                                        |             |
| Relative Ranking of CPO Salaries to Department Size                             | . 204       |
| Probation Services - Relative Ranking of Manager Salaries to Department Size    | . 210       |
| Probation Services - Relative Ranking of Supervisor Salaries to Department Size | . 216       |
| Probation Services - Relative Ranking of Senior Line Staff to Department Size   | . 222       |
| Probation Services - Relative Ranking of Journey Level Staff to Department Size | . 228       |
| Probation Services - Relative Ranking of Entry Level Staff to Department Size   | . 234       |
| Institutions - Relative Ranking of Manager Salaries to Department Size          | . 240       |
| Institutions - Relative Ranking of Supervisor Salaries to Department Size       | . 245       |
| Institutions - Relative Ranking of Senior Line Staff to Department Size         | . 250       |
| Institutions - Relative Ranking of Journey Level Staff to Department Size       | . 255       |
| Institutions - Relative Ranking of Entry Level Staff to Department Size         | . 260       |