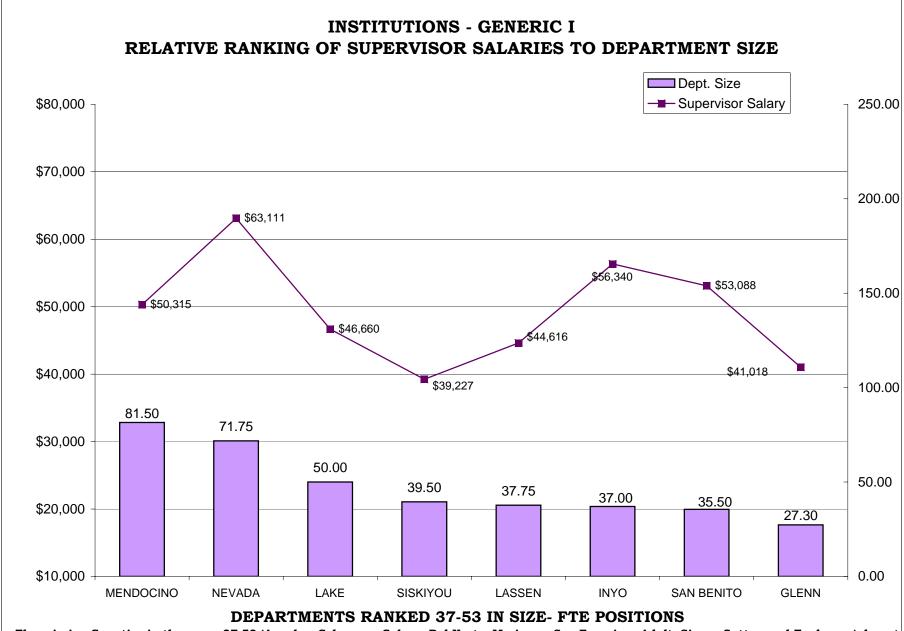

### TABLE OF CONTENTS

|                                                                                 | <u>Page</u> |
|---------------------------------------------------------------------------------|-------------|
| AR CHARTS- COMPARISON OF GENERIC CLASSES                                        |             |
| Relative Ranking of CPO Salaries to Department Size                             | . 204       |
| Probation Services - Relative Ranking of Manager Salaries to Department Size    | . 210       |
| Probation Services - Relative Ranking of Supervisor Salaries to Department Size | . 216       |
| Probation Services - Relative Ranking of Senior Line Staff to Department Size   | . 222       |
| Probation Services - Relative Ranking of Journey Level Staff to Department Size | . 228       |
| Probation Services - Relative Ranking of Entry Level Staff to Department Size   | . 234       |
| Institutions - Relative Ranking of Manager Salaries to Department Size          | . 240       |
| Institutions - Relative Ranking of Supervisor Salaries to Department Size       | . 245       |
| Institutions - Relative Ranking of Senior Line Staff to Department Size         | . 250       |
| Institutions - Relative Ranking of Journey Level Staff to Department Size       | . 255       |
| Institutions - Relative Ranking of Entry Level Staff to Department Size         | . 260       |