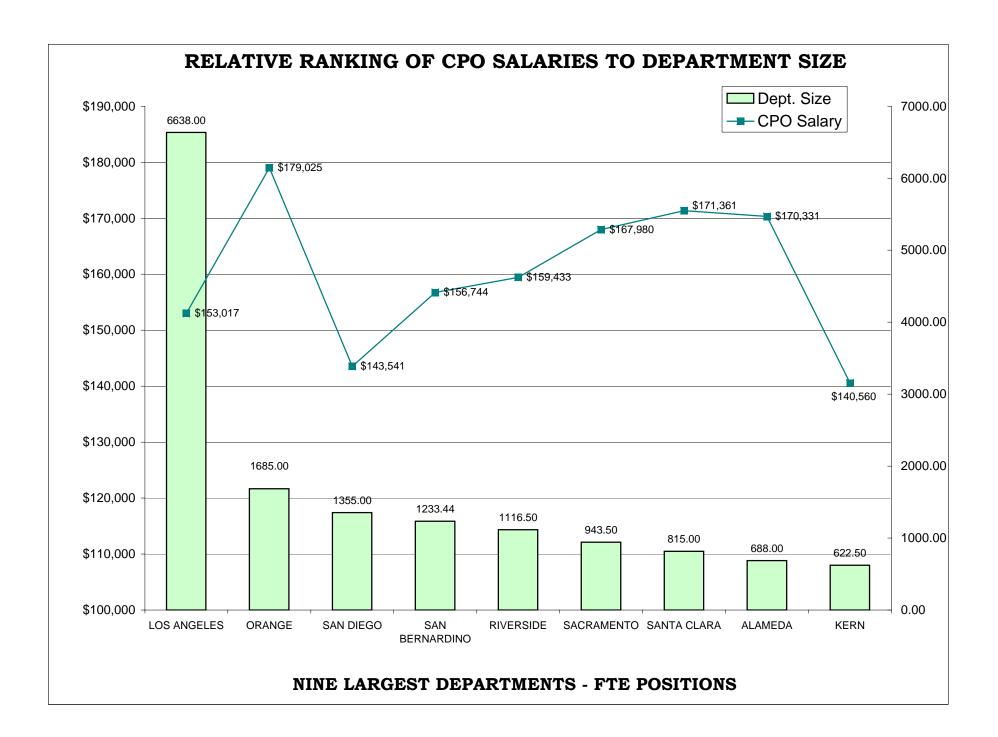

### TABLE OF CONTENTS

|                                                                                 | <u>Page</u> |
|---------------------------------------------------------------------------------|-------------|
| AR CHARTS- COMPARISON OF GENERIC CLASSES                                        |             |
| Relative Ranking of CPO Salaries to Department Size                             | . 204       |
| Probation Services - Relative Ranking of Manager Salaries to Department Size    | . 210       |
| Probation Services - Relative Ranking of Supervisor Salaries to Department Size | . 216       |
| Probation Services - Relative Ranking of Senior Line Staff to Department Size   | . 222       |
| Probation Services - Relative Ranking of Journey Level Staff to Department Size | . 228       |
| Probation Services - Relative Ranking of Entry Level Staff to Department Size   | . 234       |
| Institutions - Relative Ranking of Manager Salaries to Department Size          | . 240       |
| Institutions - Relative Ranking of Supervisor Salaries to Department Size       | . 245       |
| Institutions - Relative Ranking of Senior Line Staff to Department Size         | . 250       |
| Institutions - Relative Ranking of Journey Level Staff to Department Size       | . 255       |
| Institutions - Relative Ranking of Entry Level Staff to Department Size         | . 260       |