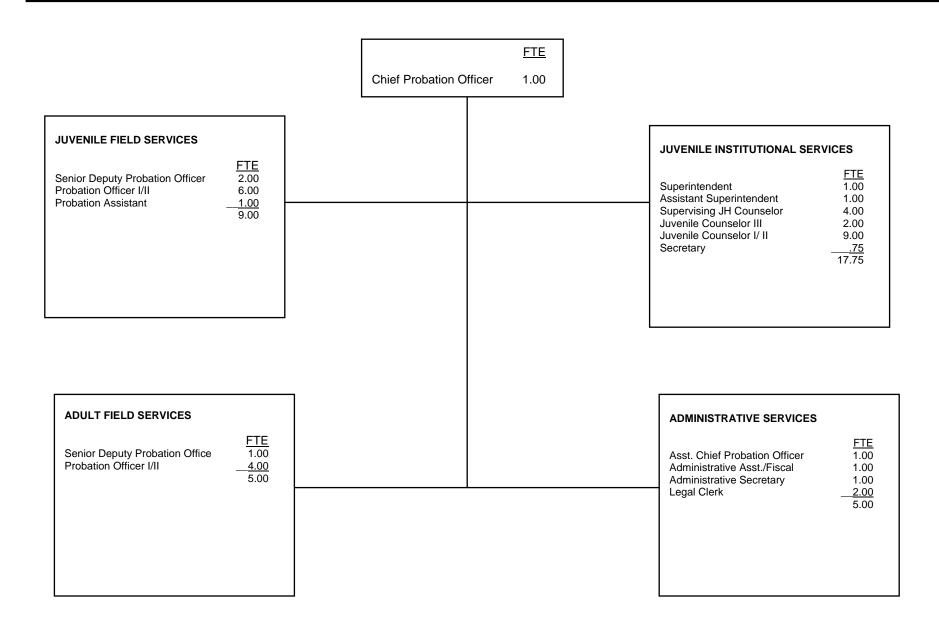

## SALARY SCHEDULES AND ORGANIZATIONAL CHARTS BY COUNTY

Salary schedules list each job classification for the department in descending order from highest to lowest annual salary, using the <u>top step</u> for each range. This is followed by staff years (or full-time equivalents), number of positions (to account for half-time workers), salary range, and number of steps. In addition, ten generic classes have been identified and labeled with a letter code as follows:

#### Probation/Field Services:

- A. Entry Level
- B. Journey Level
- C. Advanced Journey/Senior
- D. First Line Supervisor
- E. First Line Manager/Director

### Institutions/Custody:

- F. Entry Level
- G. Journey Level
- H. Advanced Journey/Lead
- I. First Line Supervisor
- J. First Line Manager/Director

Organizational charts display staff by major divisions.