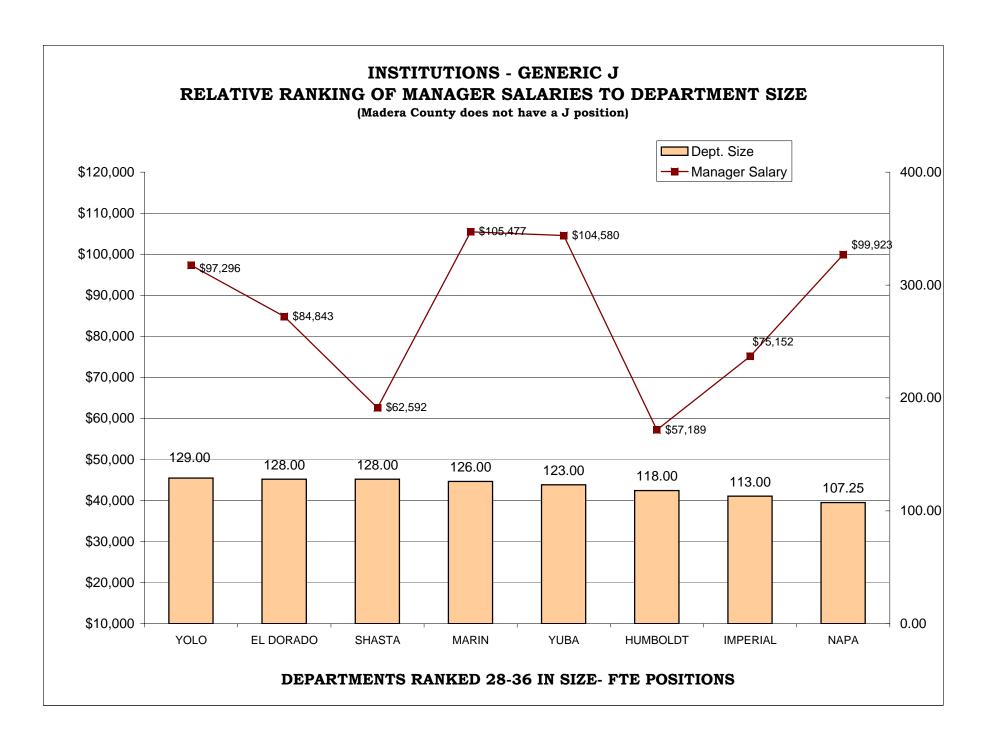

### TABLE OF CONTENTS

|                                                                                 | <u>Page</u> |
|---------------------------------------------------------------------------------|-------------|
| AR CHARTS- COMPARISON OF GENERIC CLASSES                                        |             |
| Relative Ranking of CPO Salaries to Department Size                             | . 204       |
| Probation Services - Relative Ranking of Manager Salaries to Department Size    | . 210       |
| Probation Services - Relative Ranking of Supervisor Salaries to Department Size | . 216       |
| Probation Services - Relative Ranking of Senior Line Staff to Department Size   | . 222       |
| Probation Services - Relative Ranking of Journey Level Staff to Department Size | . 228       |
| Probation Services - Relative Ranking of Entry Level Staff to Department Size   | . 234       |
| Institutions - Relative Ranking of Manager Salaries to Department Size          | . 240       |
| Institutions - Relative Ranking of Supervisor Salaries to Department Size       | . 245       |
| Institutions - Relative Ranking of Senior Line Staff to Department Size         | . 250       |
| Institutions - Relative Ranking of Journey Level Staff to Department Size       | . 255       |
| Institutions - Relative Ranking of Entry Level Staff to Department Size         | . 260       |