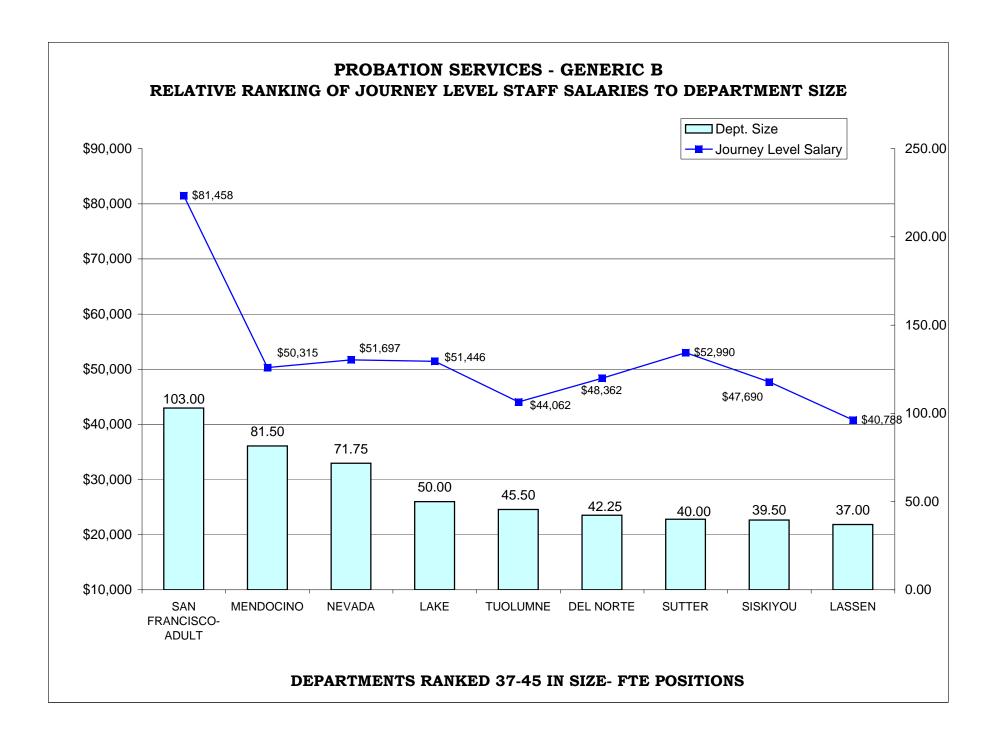

### TABLE OF CONTENTS

|                                                                                 | <u>Page</u> |
|---------------------------------------------------------------------------------|-------------|
| AR CHARTS- COMPARISON OF GENERIC CLASSES                                        |             |
| Relative Ranking of CPO Salaries to Department Size                             | . 204       |
| Probation Services - Relative Ranking of Manager Salaries to Department Size    | . 210       |
| Probation Services - Relative Ranking of Supervisor Salaries to Department Size | . 216       |
| Probation Services - Relative Ranking of Senior Line Staff to Department Size   | . 222       |
| Probation Services - Relative Ranking of Journey Level Staff to Department Size | . 228       |
| Probation Services - Relative Ranking of Entry Level Staff to Department Size   | . 234       |
| Institutions - Relative Ranking of Manager Salaries to Department Size          | . 240       |
| Institutions - Relative Ranking of Supervisor Salaries to Department Size       | . 245       |
| Institutions - Relative Ranking of Senior Line Staff to Department Size         | . 250       |
| Institutions - Relative Ranking of Journey Level Staff to Department Size       | . 255       |
| Institutions - Relative Ranking of Entry Level Staff to Department Size         | . 260       |