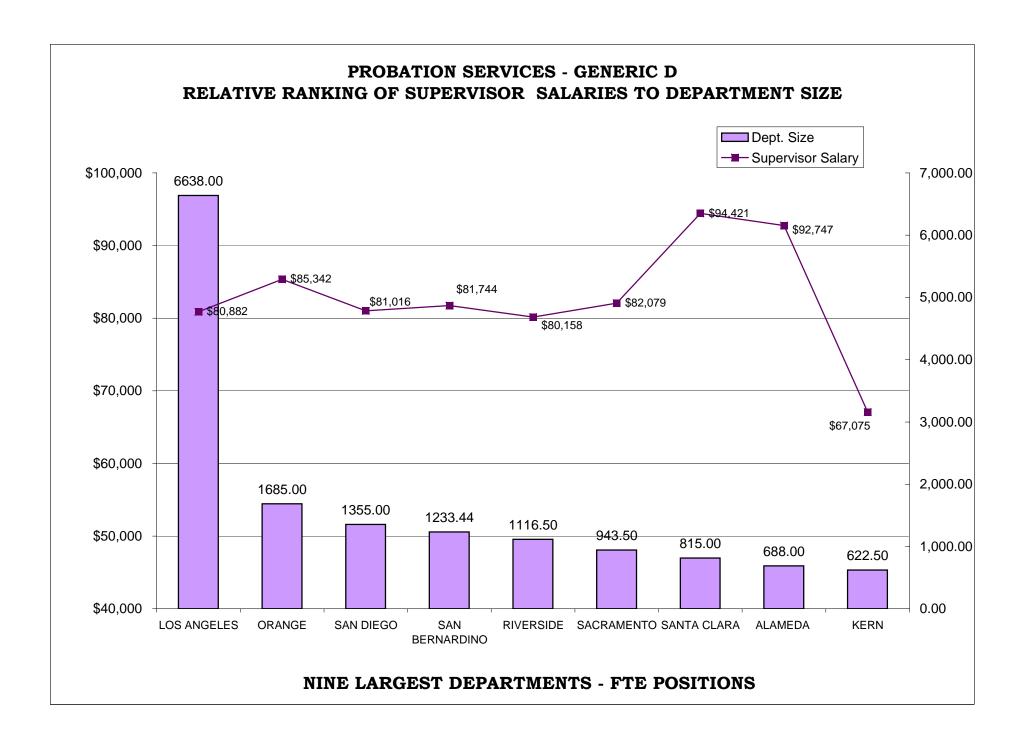

### **COUNTY OF ALAMEDA**

|                                           | <u>FTE</u> | <u>Positions</u> | <u>Salary</u> | Salary Range |   | Generic<br>Class |
|-------------------------------------------|------------|------------------|---------------|--------------|---|------------------|
| Chief Probation Officer                   | 1.00       | 1                | 136,240       | 170,331      |   |                  |
| Actual Salary                             |            |                  |               | 170,331      |   |                  |
| Assistant Chief Probation Officer         | 2.00       | 2                | 127,566       | 154,814      | 5 |                  |
| Division Director                         | 3.92       | 4                | 105,726       | 128,482      | 5 | E                |
| Information Systems Director              | 0.33       | 1                | 90,314        | 126,464      | 7 |                  |
| Superintendent, Juvenile Hall             | 1.00       | 1                | 95,389        | 115,814      | 5 | J                |
| Superintendent, Juvenile Hall (Project)   | 0.50       | 1                |               |              |   |                  |
| Senior Departmental Personnel Officer     | 1.00       | 1                | 94,515        | 114,858      | 5 |                  |
| Admin/Financial Services Manager          | 1.00       | 1                | 93,933        | 114,254      | 5 |                  |
| Camp Superintendent                       | 0.75       | 1                | 90,792        | 110,282      | 5 |                  |
| Information Systems Manger                | 1.00       | 1                | 78,603        | 105,227      | 7 |                  |
| Program Manager                           | 7.00       | 7                | 85,051        | 103,376      | 5 |                  |
| Information Systems Analyst               | 2.00       | 2                | 71,344        | 95,618       | 7 |                  |
| Senior Institutional Supervisor           | 2.00       | 2                | 78,000        | 94,848       | 5 | 1                |
| Unit Supervisor                           | 27.00      | 30               | 76,960        | 92,747       | 5 | D                |
| Departmental Personnel Officer I          | 3.00       | 3                | 63,835        | 91,666       | 7 |                  |
| Special Services Supervisor               | 1.00       | 1                | 73,674        | 88,858       | 5 |                  |
| Supervising Financial Services Specialist | 2.00       | 2                | 64,230        | 86,091       | 7 |                  |
| Management Analyst                        | 3.00       | 3                | 64,085        | 85,862       | 7 |                  |
| Institutional Supervisor II               | 12.00      | 12               | 70,554        | 85,613       | 5 | 1                |
| Program/Financial Specialist              | 1.00       | 1                | 62,150        | 83,346       | 7 |                  |
| Supervising Administrative Specialist II  | 1.00       | 1                | 62,067        | 83,179       | 5 |                  |
| Staff Development Specialist              | 1.00       | 1                | 50,898        | 81,931       | 7 |                  |
| Deputy Probation Officer I/II/III         | 226.33     | 233              | 55,203        | 81,744       | 5 | A,B,C            |
| Administrative Specialist II              | 2.00       | 2                | 56,451        | 75,608       | 7 |                  |
| Financial Services Specialist II          | 5.00       | 5                | 56,451        | 75,608       | 7 |                  |
| Information Systems Specialist            | 2.00       | 2                | 56,451        | 75,608       | 7 |                  |
| Food Service Manager                      | 1.00       | 1                | 62,150        | 75,483       | 5 |                  |
| Institutional Supervisor I                | 15.00      | 26               | 61,069        | 74,110       | 5 | 1                |
| Community Network Coordinator             | 1.00       | 1                | 61,110        | 74,027       | 5 |                  |
| Administrative Secretary                  | 1.00       | 1                | 60,466        | 72,051       | 5 |                  |
| Senior Accountant                         | 1.00       | 1                | 58,032        | 69,638       | 5 |                  |

### **COUNTY OF ALAMEDA**

| Juvenile Institutional Officer III          | 24.47  | 28  | 55,661 | 67,558    | 5 | Н   |
|---------------------------------------------|--------|-----|--------|-----------|---|-----|
| Supervising Clerk II                        | 5.00   | 5   | 54,330 | 65,978    | 5 |     |
| Secretary II                                | 6.00   | 6   | 55,120 | 65,354    | 5 |     |
| Human Resources Technician                  | 2.00   | 2   | 52,083 | 63,274    | 7 |     |
| Juvenile Institutional Officer I/II         | 152.84 | 181 | 47,195 | 63,045    | 5 | F,G |
| Storekeeper II                              | 3.00   | 3   | 52,645 | 62,878    | 5 |     |
| Supervising Clerk I                         | 3.00   | 3   | 51,730 | 62,733    | 5 |     |
| Information Systems Technician II           | 2.00   | 2   | 46,301 | 56,139    | 5 |     |
| Accounting Specialist II                    | 1.00   | 1   | 44,200 | 53,706    | 5 |     |
| Transportation Worker                       | 3.00   | 3   | 42,827 | 51,917    | 5 |     |
| Accounting Specialist I                     | 1.00   | 1   | 42,099 | 51,147    | 5 |     |
| Specialist Clerk II                         | 14.57  | 16  | 41,828 | 47,424    | 4 |     |
| Secretary I                                 | 4.00   | 4   | 39,176 | 46,644    | 5 |     |
| Account Clerk II                            | 3.00   | 3   | 38,103 | 45,045    | 5 |     |
| Payroll Records Clerk                       | 4.00   | 4   | 37,850 | 44,714    | 5 |     |
| Transcriptionist                            | 16.09  | 17  | 40,677 | 44,324    | 3 |     |
| Specialist Clerk I                          | 28.84  | 41  | 39,078 | 44,304    | 4 |     |
| Data Input Clerk                            | 4.00   | 4   | 37,460 | 44,304    | 5 |     |
| Cook                                        | 4.00   | 4   | 37,889 | 43,037    | 4 |     |
| Senior Food Service Worker                  | 3.00   | 3   | 36,446 | 42,861    |   |     |
| Clerk II                                    | 12.00  | 13  | 37,772 | 42,530    | 4 |     |
| Supply Clerk II                             | 3.00   | 3   | 35,120 | 42,003    | 5 |     |
| Supply Clerk I                              | 4.00   | 4   | 34,496 | 41,067    | 5 |     |
| Food Service Worker                         | 11.14  | 11  | 36,075 | 40,911    | 4 |     |
| Clerk I                                     | 1.00   | 1   | 33,248 | 37,772    | 4 |     |
| Retired Annuitant - Safety II               |        | 16  | 16     | 92.00 hr  |   |     |
| Deputy Probation Officer (SAN)              | 2.94   | 6   |        | 36.43 hr  |   |     |
| Juvenile Institutional Officer Intermittent | 18.55  | 46  | 22     | 24.95 hr  | 4 |     |
| Transportation Worker (SAN)                 | 5.45   | 15  |        | 20.67 hr  |   |     |
| Food Service Worker (SAN)                   | 1.14   | 1   |        | 19.42 hr  |   |     |
| Administrative Intern (SAN)                 | 0.65   | 1   | 8      | 17.03 hr  | 7 |     |
| Probation Intern (SAN)                      | 14.50  | 29  |        | 14.62 hr  |   |     |
| Retired Annuitant II                        |        | 2   | 10     | 106.00 hr |   |     |
|                                             | 688.01 | 830 |        |           |   |     |