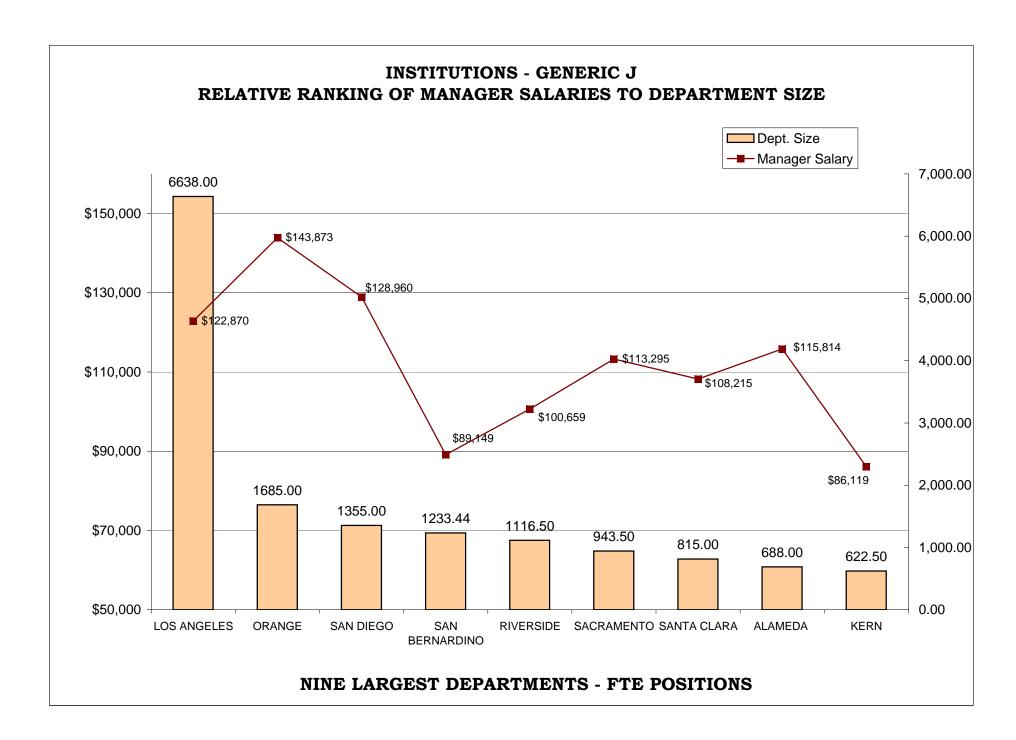

### **COUNTY OF FRESNO**

|                                           | <u>FTE</u> | <u>Positions</u> | Salary Range           | <u>Steps</u> | Generic<br><u>Class</u> |
|-------------------------------------------|------------|------------------|------------------------|--------------|-------------------------|
| Chief Probation Officer                   | 1.00       | 1                | \$129,506 <sup>1</sup> | Band         |                         |
| Sr. Information Technology Analyst        | 1.00       | 1                | 68,250 - 82,966        | 5            |                         |
| Probation Business Manager                | 1.00       | 1                | 59,526 - 103,492       | Band         | E, J                    |
| Probation Division Director               | 5.00       | 5                | 59,526 - 103,492       | Band         | E, I                    |
| Sr. Systems & Procedures Analyst          | 1.00       | 1                | 68,250 - 82,966        | 5            |                         |
| Information Technology Analyst IV         | 1.00       | 1                | 59,930 - 72,826        | 5            |                         |
| Systems & Proc. Analyst III               | 1.00       | 1                | 54,678 - 66,456        | 5            |                         |
| Probation Services Manager                | 17.00      | 17               | 65,520 - 79,638        | 5            | D                       |
| Supervising Accountant                    | 1.00       | 1                | 56,108 - 68,198        | 5            |                         |
| Sr. Accountant                            | 1.00       | 1                | 52,442 - 63,752        | 5            |                         |
| Deputy Probation Officer IV               | 64.50      | 65               | 51,662 - 62,790        | 5            | С                       |
| Staff Analyst III                         | 2.00       | 3                | 51,740 - 62,920        | 5            |                         |
| Supervising Juvenile Correctional Officer | 22.00      | 22               | 50,908 - 61,880        | 6            | Н                       |
| Deputy Probation Officer III              | 37.50      | 80 <sup>2</sup>  | 46,748 - 56,810        | 5            | В                       |
| Deputy Probation Officer II               | 6.00       |                  | 41,496 - 50,440        | 5            | В                       |
| Deputy Probation Officer I                | 17.00      |                  | 35,048 - 42,588        | 5            | Α                       |
| Accountant II                             | 1.00       | 2 <sup>3</sup>   | 44,928 - 54,600        | 5            |                         |
| Accountant I                              | 1.00       |                  | 38,844 - 47,190        | 5            |                         |
| Sr. Juvenile Correctional Officer         | 56.00      | 59               | 44,226 - 56,420        | 6            | Н                       |
| Chief Office Assistant                    | 2.00       | 2                | 42,874 - 52,104        | 5            |                         |
| Juvenile Correctional Officer II          | 180.00     | 228 <sup>4</sup> | 38,376 - 48,984        | 6            | G                       |
| Juvenile Correctional Officer I           | 35.00      |                  | 31,382 - 40,040        | 6            | F                       |
| Administrative Secretary - Confidential   | 1.00       | 1                | 35,646 - 43,342        | 5            |                         |
| Supervising Office Assistant              | 6.00       | 6                | 35,344 - 45,110        | 6            |                         |
| Program Technician II-Confidential        | 3.00       | 3                | 35,204 - 44,928        | 6            |                         |
| Program Technician II-Staff               | 3.00       | 3                | 34,502 - 41,938        | 5            |                         |
| Supervising Stock Clerk                   | 1.00       | 1                | 32,916 - 41,990        | 6            |                         |
| Secretary IV-Conf.                        | 4.00       | 4                | 32,162 - 39,104        | 5            |                         |
| Senior Cook                               | 1.00       | 1                | 31,356 - 38, 090       | 5            |                         |