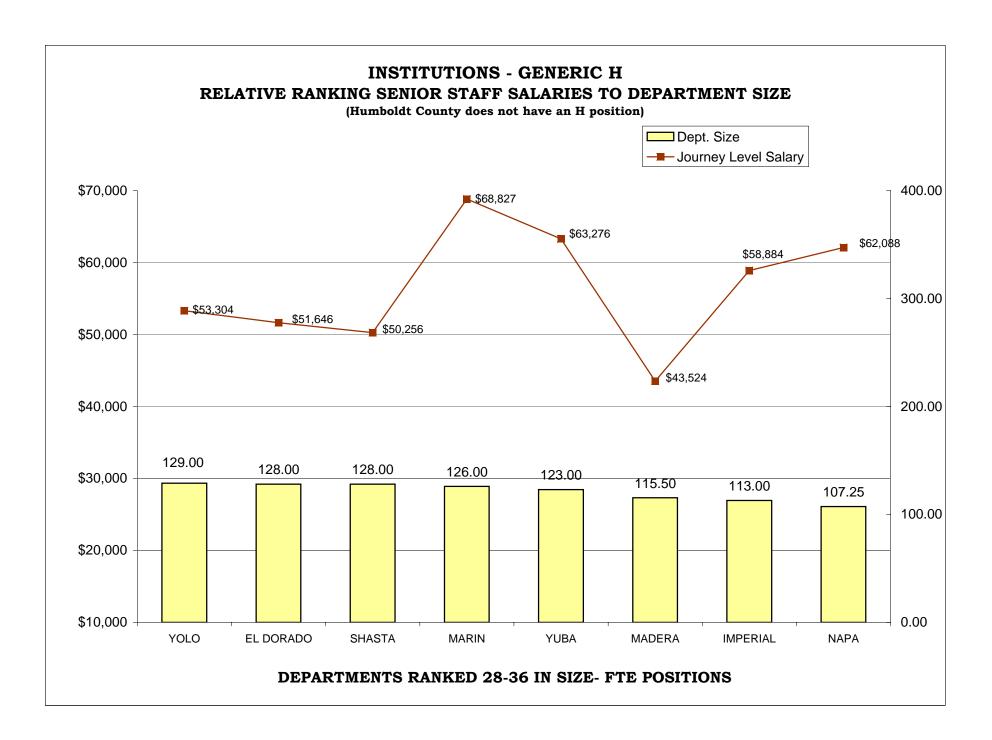

### TABLE OF CONTENTS

|                                                                                 | <u>Page</u> |
|---------------------------------------------------------------------------------|-------------|
| AR CHARTS- COMPARISON OF GENERIC CLASSES                                        |             |
| Relative Ranking of CPO Salaries to Department Size                             | . 204       |
| Probation Services - Relative Ranking of Manager Salaries to Department Size    | . 210       |
| Probation Services - Relative Ranking of Supervisor Salaries to Department Size | . 216       |
| Probation Services - Relative Ranking of Senior Line Staff to Department Size   | . 222       |
| Probation Services - Relative Ranking of Journey Level Staff to Department Size | . 228       |
| Probation Services - Relative Ranking of Entry Level Staff to Department Size   | . 234       |
| Institutions - Relative Ranking of Manager Salaries to Department Size          | . 240       |
| Institutions - Relative Ranking of Supervisor Salaries to Department Size       | . 245       |
| Institutions - Relative Ranking of Senior Line Staff to Department Size         | . 250       |
| Institutions - Relative Ranking of Journey Level Staff to Department Size       | . 255       |
| Institutions - Relative Ranking of Entry Level Staff to Department Size         | . 260       |