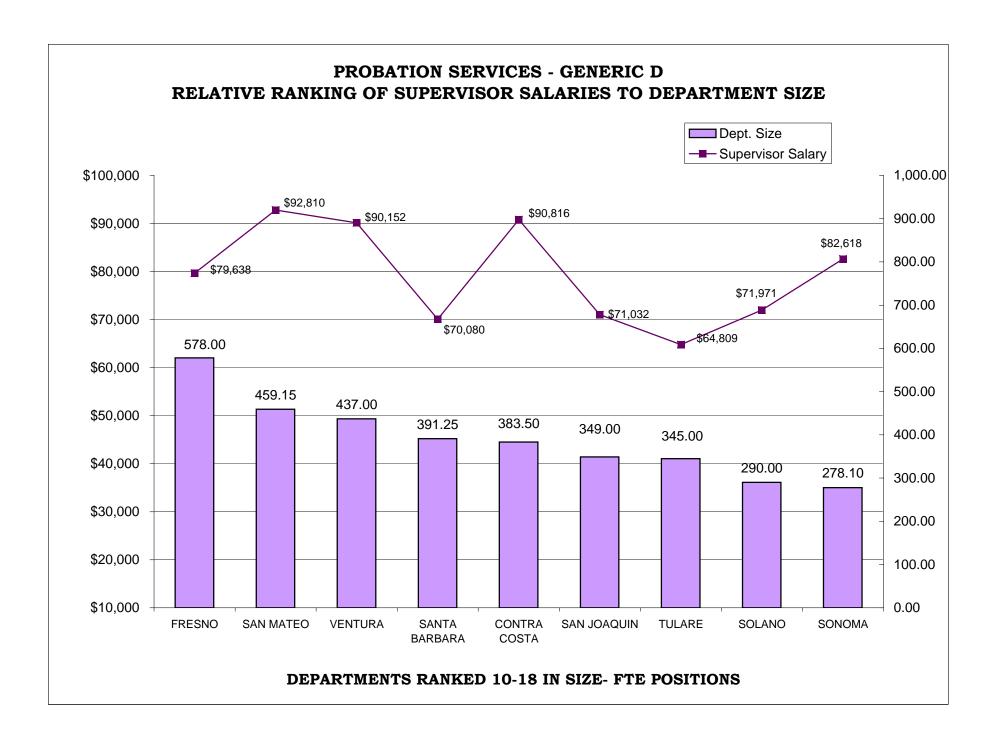

### **COUNTY OF FRESNO**

|                                           | <u>FTE</u> | <u>Positions</u> | Salary Range           | <u>Steps</u> | Generic<br><u>Class</u> |
|-------------------------------------------|------------|------------------|------------------------|--------------|-------------------------|
| Chief Probation Officer                   | 1.00       | 1                | \$129,506 <sup>1</sup> | Band         |                         |
| Sr. Information Technology Analyst        | 1.00       | 1                | 68,250 - 82,966        | 5            |                         |
| Probation Business Manager                | 1.00       | 1                | 59,526 - 103,492       | Band         | E, J                    |
| Probation Division Director               | 5.00       | 5                | 59,526 - 103,492       | Band         | E, I                    |
| Sr. Systems & Procedures Analyst          | 1.00       | 1                | 68,250 - 82,966        | 5            |                         |
| Information Technology Analyst IV         | 1.00       | 1                | 59,930 - 72,826        | 5            |                         |
| Systems & Proc. Analyst III               | 1.00       | 1                | 54,678 - 66,456        | 5            |                         |
| Probation Services Manager                | 17.00      | 17               | 65,520 - 79,638        | 5            | D                       |
| Supervising Accountant                    | 1.00       | 1                | 56,108 - 68,198        | 5            |                         |
| Sr. Accountant                            | 1.00       | 1                | 52,442 - 63,752        | 5            |                         |
| Deputy Probation Officer IV               | 64.50      | 65               | 51,662 - 62,790        | 5            | С                       |
| Staff Analyst III                         | 2.00       | 3                | 51,740 - 62,920        | 5            |                         |
| Supervising Juvenile Correctional Officer | 22.00      | 22               | 50,908 - 61,880        | 6            | Н                       |
| Deputy Probation Officer III              | 37.50      | 80 <sup>2</sup>  | 46,748 - 56,810        | 5            | В                       |
| Deputy Probation Officer II               | 6.00       |                  | 41,496 - 50,440        | 5            | В                       |
| Deputy Probation Officer I                | 17.00      |                  | 35,048 - 42,588        | 5            | Α                       |
| Accountant II                             | 1.00       | 2 <sup>3</sup>   | 44,928 - 54,600        | 5            |                         |
| Accountant I                              | 1.00       |                  | 38,844 - 47,190        | 5            |                         |
| Sr. Juvenile Correctional Officer         | 56.00      | 59               | 44,226 - 56,420        | 6            | Н                       |
| Chief Office Assistant                    | 2.00       | 2                | 42,874 - 52,104        | 5            |                         |
| Juvenile Correctional Officer II          | 180.00     | 228 <sup>4</sup> | 38,376 - 48,984        | 6            | G                       |
| Juvenile Correctional Officer I           | 35.00      |                  | 31,382 - 40,040        | 6            | F                       |
| Administrative Secretary - Confidential   | 1.00       | 1                | 35,646 - 43,342        | 5            |                         |
| Supervising Office Assistant              | 6.00       | 6                | 35,344 - 45,110        | 6            |                         |
| Program Technician II-Confidential        | 3.00       | 3                | 35,204 - 44,928        | 6            |                         |
| Program Technician II-Staff               | 3.00       | 3                | 34,502 - 41,938        | 5            |                         |
| Supervising Stock Clerk                   | 1.00       | 1                | 32,916 - 41,990        | 6            |                         |
| Secretary IV-Conf.                        | 4.00       | 4                | 32,162 - 39,104        | 5            |                         |
| Senior Cook                               | 1.00       | 1                | 31,356 - 38, 090       | 5            |                         |

#### **COUNTY OF FRESNO**

|                         | <u>FTE</u> | <u>Positions</u> | Salary Range    | <u>Steps</u> | Generic<br><u>Class</u> |
|-------------------------|------------|------------------|-----------------|--------------|-------------------------|
| Victim Witness Advocate | 9.00       | 9                | 30,810 - 37,440 | 5            |                         |
| Probation Technician II | 7.00       | 16 <sup>5</sup>  | 29,874 - 38,090 | 6            |                         |
| Probation Technician I  | 6.00       |                  | 26,572 - 32,292 | 6            |                         |
| Acct. Clerk III         | 4.00       | 5 <sup>6</sup>   | 27,950 - 35,645 | 6            |                         |
| Acct. Clerk II          | 1.00       |                  | 24,882 - 31,746 | 6            |                         |
| Baker                   | 1.00       | 1                | 26,650 - 34,008 | 6            |                         |
| Office Assistant III    | 38.00      | 57 <sup>7</sup>  | 24,468 - 33,774 | 6            |                         |
| Office Assistant II     | 12.00      |                  | 23,764 - 30,342 | 6            |                         |
| Sr. Maintenance Janitor | 2.00       | 2                | 25,870 - 31,460 | 5            |                         |
| Cook                    | 4.00       | 5                | 24,284 - 31,018 | 6            |                         |
| Stock Clerk II          | 1.00       | 2 <sup>8</sup>   | 23,426 - 28,470 | 5            |                         |
| Stock Clerk I           | 1.00       |                  | 20,800 - 25,272 | 5            |                         |
| Dietary Aide III        | 6.00       | 11 <sup>9</sup>  | 22,308 - 28,470 | 6            |                         |
| Dietary Aide I          | 4.00       |                  | 19,786 - 24,246 | 6            |                         |
| Janitor                 | 6.00       | 7                | 21,658 - 27,664 | 6            |                         |
| Washer                  | 3.00       | 3                | 20,462 - 26,104 | 6            |                         |
|                         | 578.00     | 628              |                 |              |                         |