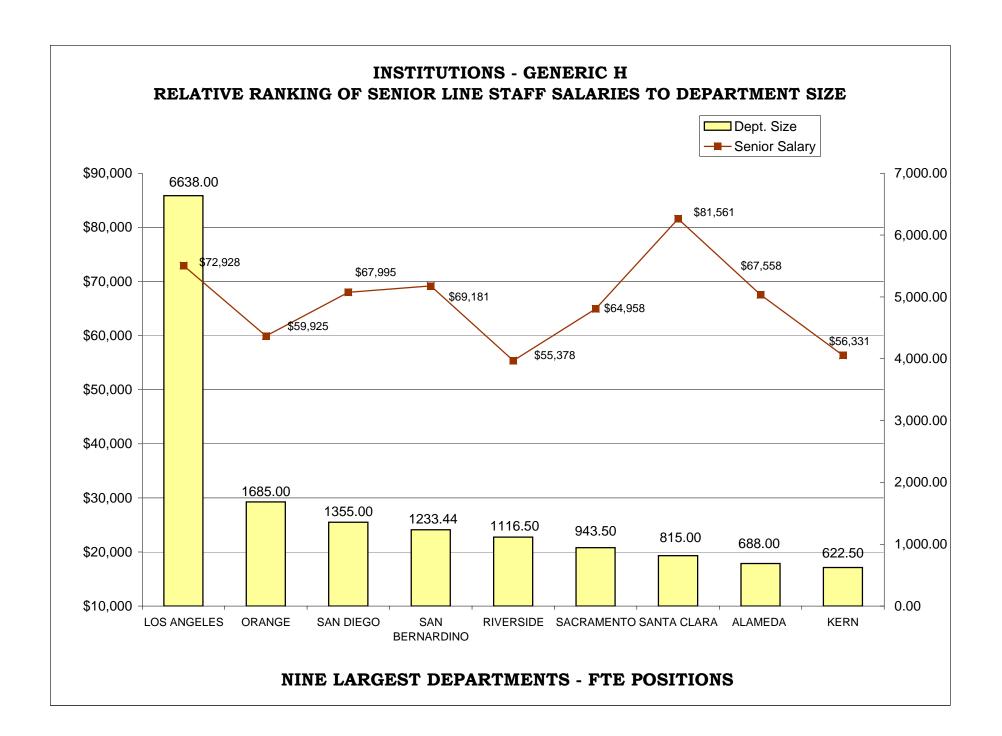

### TABLE OF CONTENTS

|                                                                                 | <u>Page</u> |
|---------------------------------------------------------------------------------|-------------|
| AR CHARTS- COMPARISON OF GENERIC CLASSES                                        |             |
| Relative Ranking of CPO Salaries to Department Size                             | . 204       |
| Probation Services - Relative Ranking of Manager Salaries to Department Size    | . 210       |
| Probation Services - Relative Ranking of Supervisor Salaries to Department Size | . 216       |
| Probation Services - Relative Ranking of Senior Line Staff to Department Size   | . 222       |
| Probation Services - Relative Ranking of Journey Level Staff to Department Size | . 228       |
| Probation Services - Relative Ranking of Entry Level Staff to Department Size   | . 234       |
| Institutions - Relative Ranking of Manager Salaries to Department Size          | . 240       |
| Institutions - Relative Ranking of Supervisor Salaries to Department Size       | . 245       |
| Institutions - Relative Ranking of Senior Line Staff to Department Size         | . 250       |
| Institutions - Relative Ranking of Journey Level Staff to Department Size       | . 255       |
| Institutions - Relative Ranking of Entry Level Staff to Department Size         | . 260       |