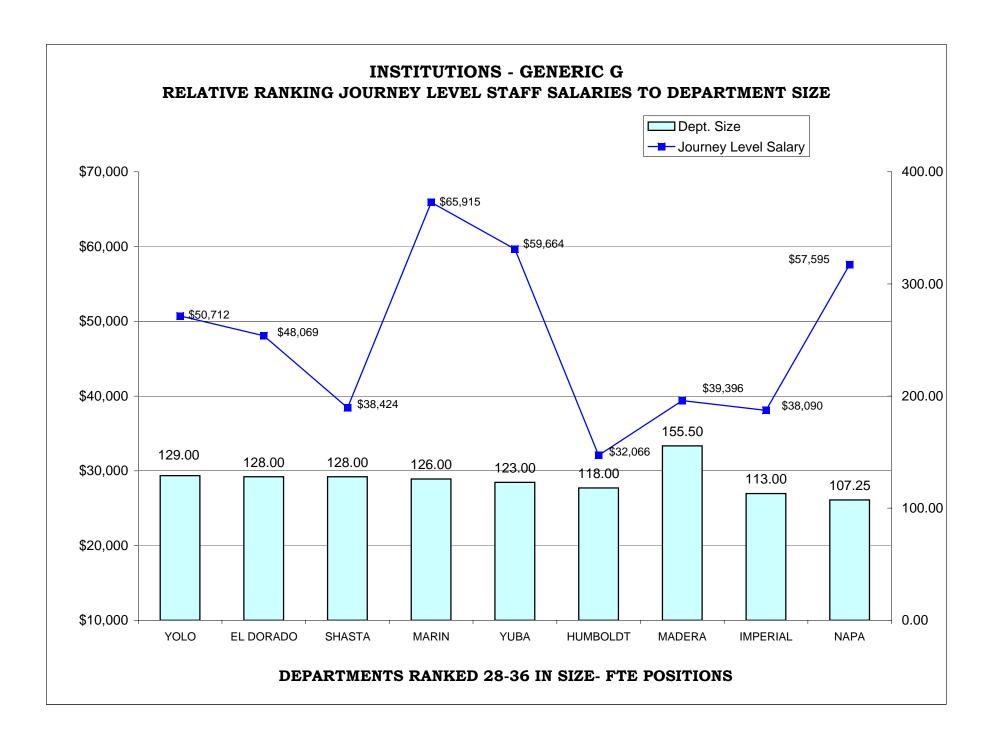

### TABLE OF CONTENTS

|                                                                                 | <u>Page</u> |
|---------------------------------------------------------------------------------|-------------|
| AR CHARTS- COMPARISON OF GENERIC CLASSES                                        |             |
| Relative Ranking of CPO Salaries to Department Size                             | . 204       |
| Probation Services - Relative Ranking of Manager Salaries to Department Size    | . 210       |
| Probation Services - Relative Ranking of Supervisor Salaries to Department Size | . 216       |
| Probation Services - Relative Ranking of Senior Line Staff to Department Size   | . 222       |
| Probation Services - Relative Ranking of Journey Level Staff to Department Size | . 228       |
| Probation Services - Relative Ranking of Entry Level Staff to Department Size   | . 234       |
| Institutions - Relative Ranking of Manager Salaries to Department Size          | . 240       |
| Institutions - Relative Ranking of Supervisor Salaries to Department Size       | . 245       |
| Institutions - Relative Ranking of Senior Line Staff to Department Size         | . 250       |
| Institutions - Relative Ranking of Journey Level Staff to Department Size       | . 255       |
| Institutions - Relative Ranking of Entry Level Staff to Department Size         | . 260       |