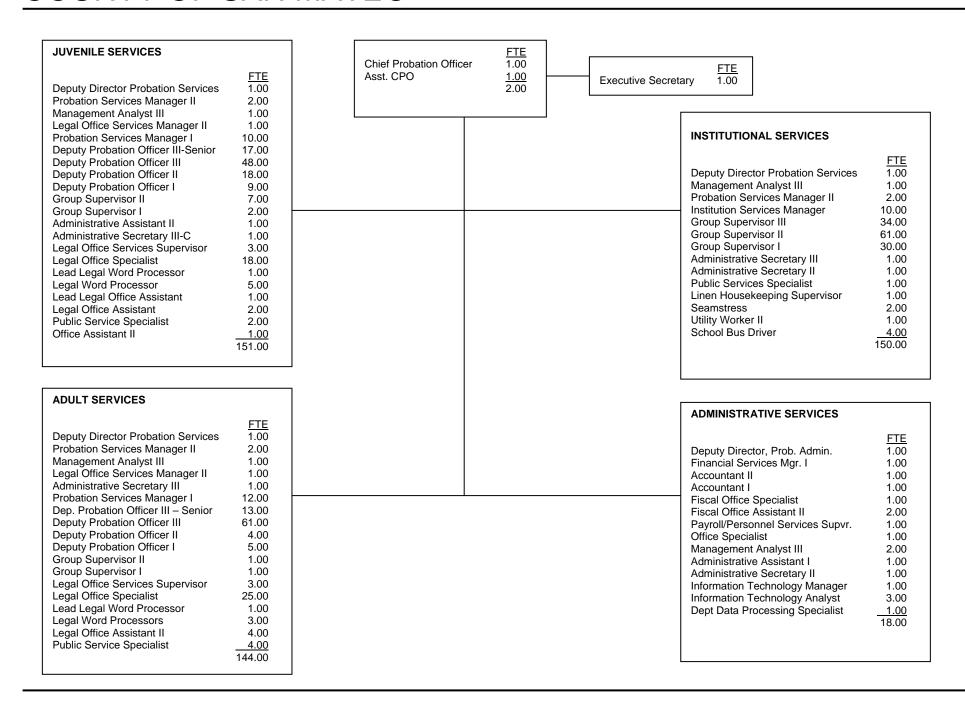

# **COUNTY OF ALAMEDA**

Chief Probation Officer 1.00 Administrative Secretary 1.00 2.00

| ADMINISTR | ATIVE | SEDVICES |  |
|-----------|-------|----------|--|
|           |       |          |  |

| ADULT SERVICES                    |        |
|-----------------------------------|--------|
|                                   | FTE    |
| Division Director                 | 1.00   |
| Program Manager                   | 1.00   |
| Unit Supervisor                   | 11.00  |
| Deputy Probation Officer III      | 71.00  |
| Deputy Probation Officer II       | 17.00  |
| Deputy Probation Officer I        | 8.00   |
| Supervising Clerk II              | 1.00   |
| Secretary II                      | 1.00   |
| Supervising Clerk I               | 2.00   |
| Information Systems Technician II | 1.00   |
| Secretary I                       | 1.00   |
| Account Clerk II                  | 1.00   |
| Transcriptionist                  | 8.00   |
| Specialist Clerk I                | 12.00  |
| Clerk II                          | 7.00   |
| Retired Annuitant – Safety II     | 5.00   |
| Clerk I                           | 1.00   |
|                                   | 149.00 |
|                                   |        |

#### <u>FTE</u> 2.00 **Division Director** Information Systems Director 1.00 Program Manager 3.00 Information Systems Analyst 2.00 Unit Supervisor 16.00 Departmental Personnel Officer I 1.00 Management Analyst 2.00 Deputy Probation Officer III 96.00 Deputy Probation Officer II 15.00 Deputy Probation Officer I Program/Financial Specialist 18.00 1.00 Administrative Specialist II 2.00 Supervising Clerk II 1.00 Storekeeper II 2.00 Transportation Worker 2.00 Specialist Clerk II 6.00 Secretary I 1.00 Transcriptionist 7.00 Specialist Clerk I 18.00 Clerk II 2.00 Retired Annuitant - Safety II 8.00 Retired Annuitant II 1.00 Transportation Worker (SAN) 4.00 Probation Interns (SAN) 29.00 240.00

**JUVENILE FIELD SERVICES** 

| Division Director                                                                                                                                                                                                                                                                                                                                                                                                                                                                                                                                                                                                                                                                                                                                                                                                                                                                                                                                                                                                                                                                                                                                                                            | JUVENILE INSTITUTIONAL SERVICES                                                                                                                                                              |                                                               |  |  |  |  |
|----------------------------------------------------------------------------------------------------------------------------------------------------------------------------------------------------------------------------------------------------------------------------------------------------------------------------------------------------------------------------------------------------------------------------------------------------------------------------------------------------------------------------------------------------------------------------------------------------------------------------------------------------------------------------------------------------------------------------------------------------------------------------------------------------------------------------------------------------------------------------------------------------------------------------------------------------------------------------------------------------------------------------------------------------------------------------------------------------------------------------------------------------------------------------------------------|----------------------------------------------------------------------------------------------------------------------------------------------------------------------------------------------|---------------------------------------------------------------|--|--|--|--|
| Division Director                                                                                                                                                                                                                                                                                                                                                                                                                                                                                                                                                                                                                                                                                                                                                                                                                                                                                                                                                                                                                                                                                                                                                                            |                                                                                                                                                                                              |                                                               |  |  |  |  |
| Deputy Probation Officer I         8.00           Food Service Manager         1.00           Institutional Supervisor I         26.00           Juvenile Institutional Officer III         28.00           Supervising Clerk II         1.00           Secretary II         2.00           Juvenile Institutional Officer II         151.00           Juvenile Institutional Officer I         30.00           Storekeeper II         1.00           Supervising Clerk I         1.00           Transportation Worker         3.00           Senior Food Service Worker         3.00           Specialist Clerk II         1.00           Transcriptionist         2.00           Specialist Clerk I         8.00           Data Input Clerk         4.00           Cook         4.00           Clerk II         3.00           Supply Clerk I         3.00           Supply Clerk I         3.00           Food Service Worker         11.00           Retired Annuitant – Safety II         2.00           Deputy Probation Officer (SAN)         6.00           Juvenile Institutional Officer Int.         46.00           Food Service Worker (SAN)         1.00           Transportat | Superintendent, Juvenile Hall<br>Superintendent, JH (Project)<br>Camp Superintendent<br>Program Manager<br>Senior Institutional Supervisor<br>Unit Supervisor<br>Institutional Supervisor II | 1.00<br>1.00<br>1.00<br>1.00<br>2.00<br>2.00<br>1.00<br>12.00 |  |  |  |  |
| Institutional Supervisor   26.00                                                                                                                                                                                                                                                                                                                                                                                                                                                                                                                                                                                                                                                                                                                                                                                                                                                                                                                                                                                                                                                                                                                                                             |                                                                                                                                                                                              |                                                               |  |  |  |  |
| Juvenile Institutional Officer II         151.00           Juvenile Institutional Officer I         30.00           Storekeeper II         1.00           Supervising Clerk I         1.00           Transportation Worker         1.00           Senior Food Service Worker         3.00           Specialist Clerk II         1.00           Secretary I         1.00           Transcriptionist         2.00           Specialist Clerk I         8.00           Data Input Clerk         4.00           Cook         4.00           Clerk II         2.00           Supply Clerk I         3.00           Supply Clerk I         3.00           Food Service Worker         11.00           Retired Annuitant - Safety II         2.00           Deputy Probation Officer (SAN)         6.00           Juvenile Institutional Officer Int.         46.00           Food Service Worker (SAN)         1.00           Transportation Worker (SAN)         11.00                                                                                                                                                                                                                            | Institutional Supervisor I<br>Juvenile Institutional Officer III<br>Supervising Clerk II                                                                                                     | 26.00<br>28.00<br>1.00                                        |  |  |  |  |
| Transportation Worker         1.00           Senior Food Service Worker         3.00           Specialist Clerk II         1.00           Secretary I         1.00           Transcriptionist         2.00           Specialist Clerk I         8.00           Data Input Clerk         4.00           Cook         4.00           Clerk II         2.00           Supply Clerk I         3.00           Supply Clerk I         3.00           Food Service Worker         11.00           Retired Annuitant – Safety II         2.00           Deputy Probation Officer (SAN)         6.00           Juvenile Institutional Officer Int.         46.00           Food Service Worker (SAN)         1.00           Transportation Worker (SAN)         11.00                                                                                                                                                                                                                                                                                                                                                                                                                                 | Juvenile Institutional Officer II<br>Juvenile Institutional Officer I<br>Storekeeper II                                                                                                      | 30.00<br>1.00                                                 |  |  |  |  |
| Specialist Clerk II         1.00           Secretary I         1.00           Transcriptionist         2.00           Specialist Clerk I         8.00           Data Input Clerk         4.00           Cook         4.00           Clerk II         2.00           Supply Clerk II         3.00           Supply Clerk I         3.00           Food Service Worker         11.00           Retired Annuitant - Safety II         2.00           Deputy Probation Officer (SAN)         6.00           Juvenile Institutional Officer Int.         46.00           Food Service Worker (SAN)         1.00           Transportation Worker (SAN)         11.00                                                                                                                                                                                                                                                                                                                                                                                                                                                                                                                               | Transportation Worker                                                                                                                                                                        | 1.00                                                          |  |  |  |  |
| Transcriptionist         2.00           Specialist Clerk I         8.00           Data Input Clerk         4.00           Cook         4.00           Clerk II         2.00           Supply Clerk II         3.00           Food Service Worker         11.00           Retired Annuitant – Safety II         2.00           Deputy Probation Officer (SAN)         6.00           Juvenile Institutional Officer Int.         46.00           Food Service Worker (SAN)         1.00           Transportation Worker (SAN)         11.00                                                                                                                                                                                                                                                                                                                                                                                                                                                                                                                                                                                                                                                   | Specialist Clerk II                                                                                                                                                                          | 1.00                                                          |  |  |  |  |
| Cook         4.00           Clerk II         2.00           Supply Clerk II         3.00           Supply Clerk I         3.00           Food Service Worker         11.00           Retired Annuitant – Safety II         2.00           Deputy Probation Officer (SAN)         6.00           Juvenile Institutional Officer Int.         46.00           Food Service Worker (SAN)         1.00           Transportation Worker (SAN)         11.00                                                                                                                                                                                                                                                                                                                                                                                                                                                                                                                                                                                                                                                                                                                                       | Transcriptionist<br>Specialist Clerk I                                                                                                                                                       | 2.00                                                          |  |  |  |  |
| Supply Clerk II       3.00         Supply Clerk I       3.00         Food Service Worker       11.00         Retired Annuitant – Safety II       2.00         Deputy Probation Officer (SAN)       6.00         Juvenile Institutional Officer Int.       46.00         Food Service Worker (SAN)       1.00         Transportation Worker (SAN)       11.00                                                                                                                                                                                                                                                                                                                                                                                                                                                                                                                                                                                                                                                                                                                                                                                                                                 | Cook                                                                                                                                                                                         |                                                               |  |  |  |  |
| Food Service Worker Retired Annuitant – Safety II Deputy Probation Officer (SAN) Juvenile Institutional Officer Int. Food Service Worker (SAN) Transportation Worker (SAN) 1.00 11.00                                                                                                                                                                                                                                                                                                                                                                                                                                                                                                                                                                                                                                                                                                                                                                                                                                                                                                                                                                                                        |                                                                                                                                                                                              |                                                               |  |  |  |  |
| Deputy Probation Officer (SAN) 6.00 Juvenile Institutional Officer Int. 46.00 Food Service Worker (SAN) 1.00 Transportation Worker (SAN) 11.00                                                                                                                                                                                                                                                                                                                                                                                                                                                                                                                                                                                                                                                                                                                                                                                                                                                                                                                                                                                                                                               | Food Service Worker                                                                                                                                                                          | 11.00                                                         |  |  |  |  |
| Food Service Worker (SAN) 1.00 Transportation Worker (SAN) 11.00                                                                                                                                                                                                                                                                                                                                                                                                                                                                                                                                                                                                                                                                                                                                                                                                                                                                                                                                                                                                                                                                                                                             | Deputy Probation Officer (SAN)                                                                                                                                                               | 6.00                                                          |  |  |  |  |
|                                                                                                                                                                                                                                                                                                                                                                                                                                                                                                                                                                                                                                                                                                                                                                                                                                                                                                                                                                                                                                                                                                                                                                                              | Food Service Worker (SAN)                                                                                                                                                                    | 1.00<br><u>11.00</u>                                          |  |  |  |  |