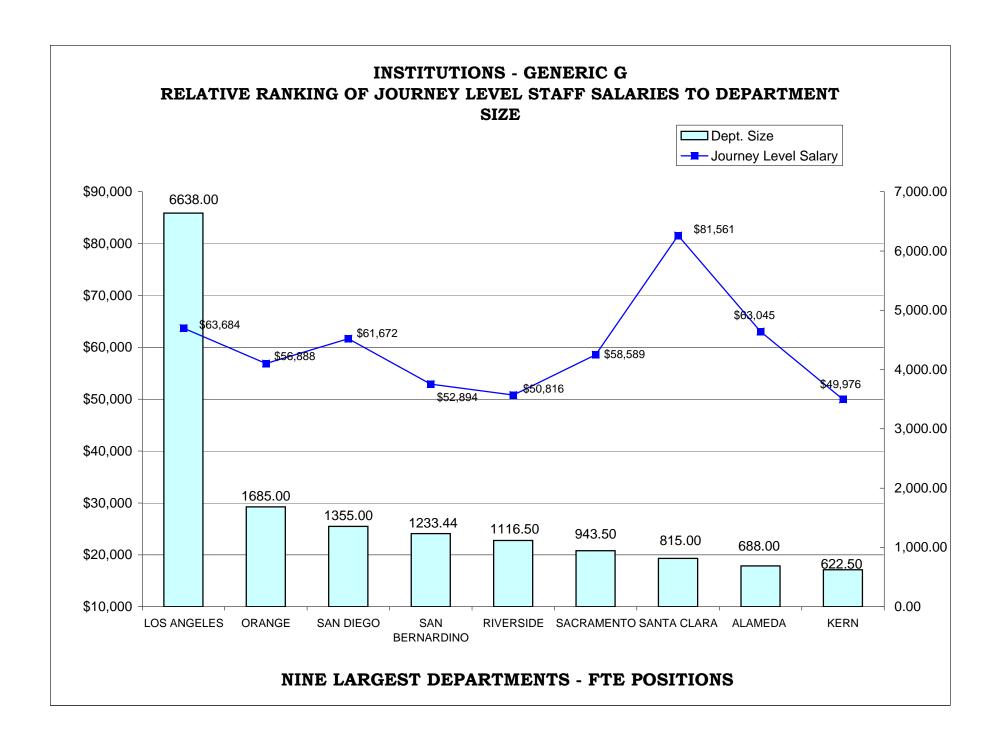

### TABLE OF CONTENTS

|                                                                                 | <u>Page</u> |
|---------------------------------------------------------------------------------|-------------|
| AR CHARTS- COMPARISON OF GENERIC CLASSES                                        |             |
| Relative Ranking of CPO Salaries to Department Size                             | . 204       |
| Probation Services - Relative Ranking of Manager Salaries to Department Size    | . 210       |
| Probation Services - Relative Ranking of Supervisor Salaries to Department Size | . 216       |
| Probation Services - Relative Ranking of Senior Line Staff to Department Size   | . 222       |
| Probation Services - Relative Ranking of Journey Level Staff to Department Size | . 228       |
| Probation Services - Relative Ranking of Entry Level Staff to Department Size   | . 234       |
| Institutions - Relative Ranking of Manager Salaries to Department Size          | . 240       |
| Institutions - Relative Ranking of Supervisor Salaries to Department Size       | . 245       |
| Institutions - Relative Ranking of Senior Line Staff to Department Size         | . 250       |
| Institutions - Relative Ranking of Journey Level Staff to Department Size       | . 255       |
| Institutions - Relative Ranking of Entry Level Staff to Department Size         | . 260       |