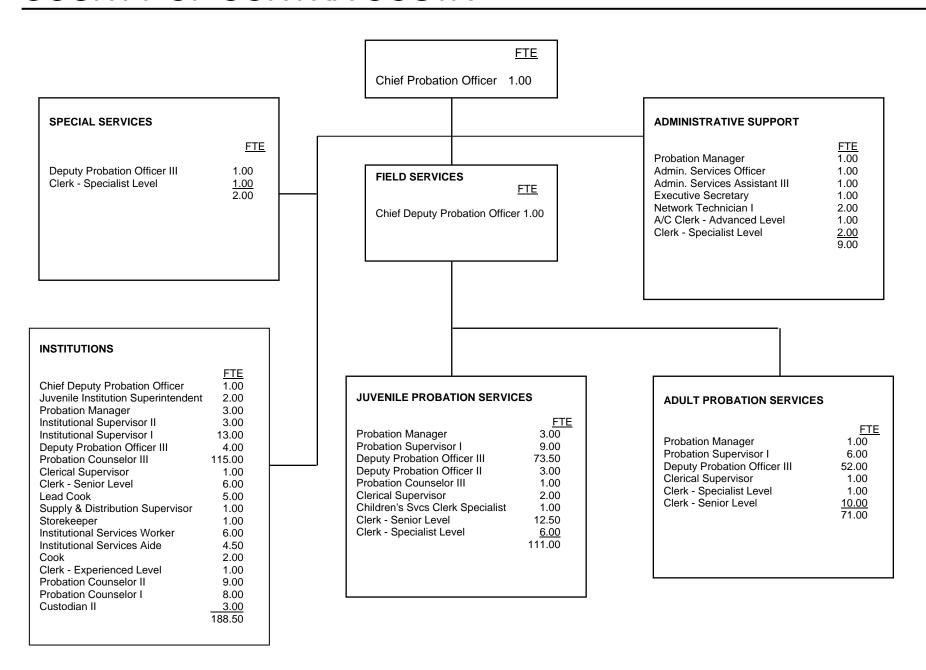

## COUNTY OF CONTRA COSTA

### **COUNTY OF CONTRA COSTA**

|                                         | <u>FTE</u> | <u>Positions</u> | <u>Salary</u> | Range   | <u>Steps</u>   | Generic<br>Class |
|-----------------------------------------|------------|------------------|---------------|---------|----------------|------------------|
| County Probation Officer                | 1.00       | 1                | 130,452       | 158,568 | <u>——</u><br>5 |                  |
| CPO Actual Salary                       |            |                  |               | 158,568 |                |                  |
| Chief Deputy Probation Officer          | 2.00       | 2                | 95,400        | 115,968 | 5              |                  |
| Juvenile Institution Superintendent     | 2.00       | 2                | 88,572        | 107,664 | 5              |                  |
| Probation Manager                       | 8.00       | 8                | 82,404        | 100,164 | 5              | E                |
| Administrative Services Officer         | 1.00       | 1                | 84,264        | 97,728  | 15             |                  |
| Institutional Supervisor II             | 3.00       | 3                | 76,656        | 93,180  | 5              | J                |
| Probation Supervisor I                  | 15.00      | 15               | 75,192        | 90,816  | 5              | D                |
| Institutional Supervisor I              | 13.00      | 13               | 68,748        | 83,568  | 5              | 1                |
| Administrative Services Assistant III   | 1.00       | 1                | 63,192        | 76,812  | 5              |                  |
| Deputy Probation Officer III            | 130.50     | 131              | 60,888        | 74,016  | 5              | С                |
| Deputy Probation Officer II             | 3.00       | 3                | 57,036        | 69,324  | 5              | В                |
| Probation Counselor III                 | 116.00     | 120              | 56,976        | 69,264  | 5              | Н                |
| Network Technician I                    | 2.00       | 2                | 55,284        | 67,200  | 5              |                  |
| Probation Counselor II                  | 9.00       | 9                | 53,640        | 65,196  | 5              | G                |
| Supply & Distribution Supervisor        | 1.00       | 1                | 52,200        | 63,456  | 5              |                  |
| Executive Secretary                     | 1.00       | 1                | 52,572        | 57,960  | 3              |                  |
| Clerical Supervisor                     | 4.00       | 4                | 44,976        | 57,456  | 7              |                  |
| Children's Services Clerical Specialist | 1.00       | 1                | 38,916        | 52,152  | 7              |                  |
| Clerk - Specialist Level                | 10.00      | 10               | 39,384        | 50,292  | 7              |                  |
| Deputy Probation Officer I              | 0.00       | 0                | 41,100        | 49,956  | 5              | Α                |
| Account Clerk - Advanced Level          | 1.00       | 1                | 38,496        | 49,164  | 7              |                  |
| Probation Counselor I                   | 8.00       | 9                | 40,368        | 49,068  | 5              | F                |
| Storekeeper                             | 1.00       | 1                | 40,156        | 48,809  | 5              |                  |
| Lead Cook                               | 5.00       | 5                | 42,408        | 46,752  | 3              |                  |
| Clerk - Senior Level                    | 28.50      | 29               | 34,872        | 44,532  | 7              |                  |
| Cook                                    | 2.00       | 2                | 35,868        | 43,596  | 5              |                  |
| Clerk - Experienced Level               | 1.00       | 1                | 31,560        | 39,156  | 5              |                  |
| Institutional Services Worker           | 6.00       | 6                | 31,320        | 38,064  | 5              |                  |
| Custodian II                            | 3.00       | 3                | 33,300        | 36,720  | 3              |                  |
|                                         | 4.50       | 5                | 28,536        | 34,680  | 3              |                  |
|                                         | 383.50     | 390              |               |         |                |                  |

Salaries effective 7/1/07