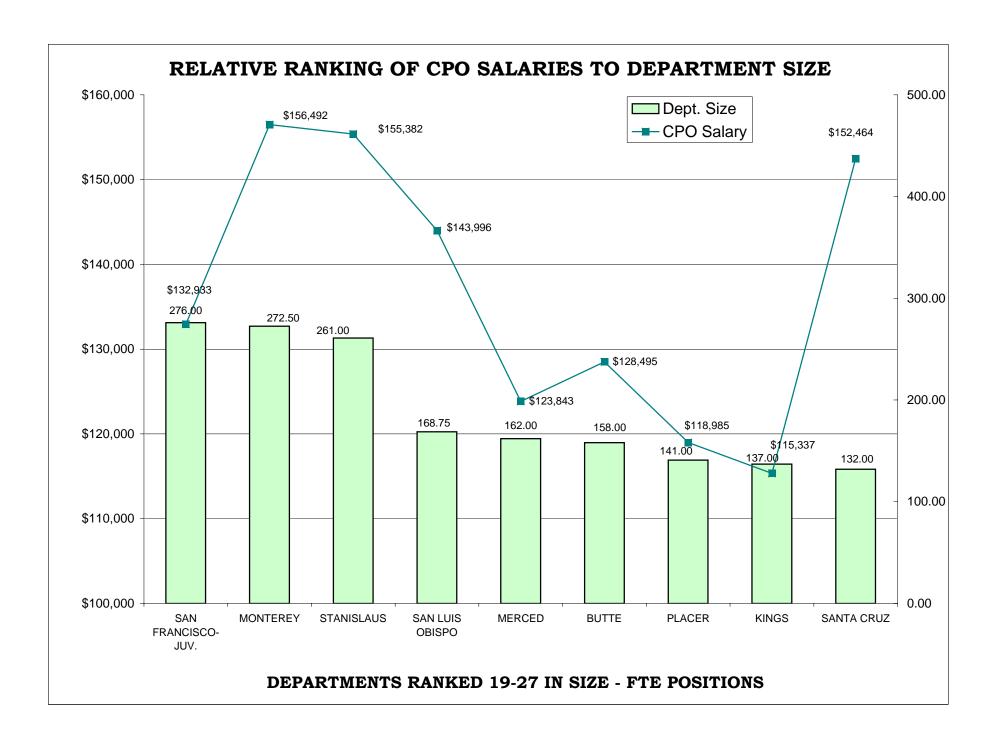

### TABLE OF CONTENTS

|                                                                                 | <u>Page</u> |
|---------------------------------------------------------------------------------|-------------|
| AR CHARTS- COMPARISON OF GENERIC CLASSES                                        |             |
| Relative Ranking of CPO Salaries to Department Size                             | . 204       |
| Probation Services - Relative Ranking of Manager Salaries to Department Size    | . 210       |
| Probation Services - Relative Ranking of Supervisor Salaries to Department Size | . 216       |
| Probation Services - Relative Ranking of Senior Line Staff to Department Size   | . 222       |
| Probation Services - Relative Ranking of Journey Level Staff to Department Size | . 228       |
| Probation Services - Relative Ranking of Entry Level Staff to Department Size   | . 234       |
| Institutions - Relative Ranking of Manager Salaries to Department Size          | . 240       |
| Institutions - Relative Ranking of Supervisor Salaries to Department Size       | . 245       |
| Institutions - Relative Ranking of Senior Line Staff to Department Size         | . 250       |
| Institutions - Relative Ranking of Journey Level Staff to Department Size       | . 255       |
| Institutions - Relative Ranking of Entry Level Staff to Department Size         | . 260       |