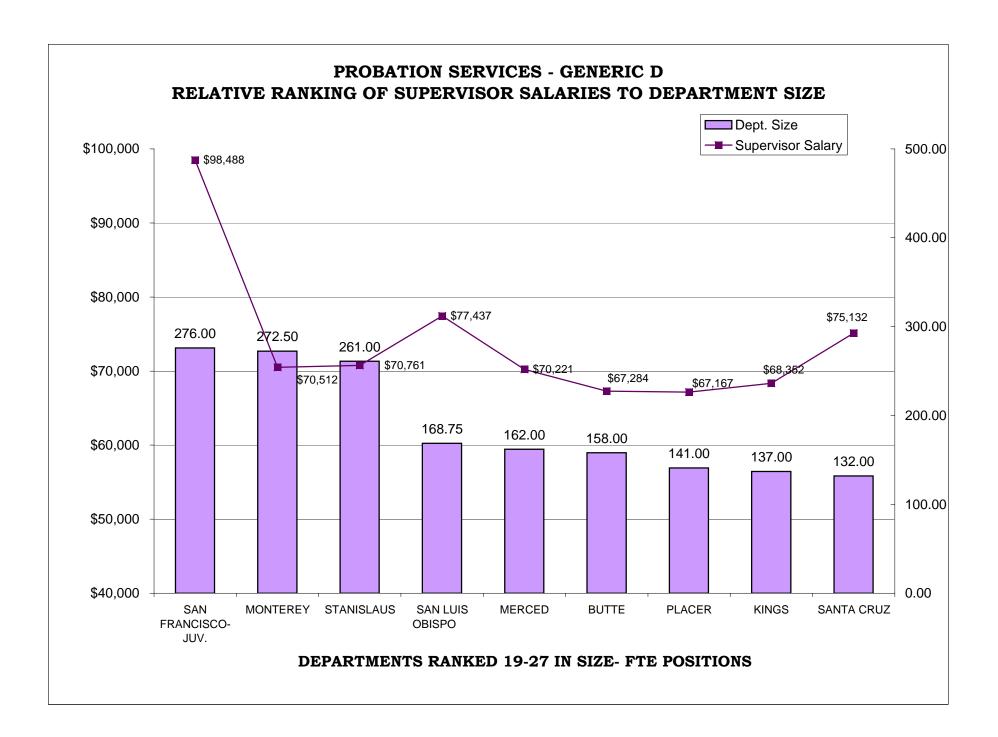

| 33  |
| YUBA                | 39   | 32       | 6          | 9          | 14         | 4          | 12         | 14  |

#### **COMPARISON OF GENERIC CLASSIFICATIONS**

The following graphs compare all generic positions for Probation Services (Entry Level, Journeyman, Advanced/Senior Level, Supervisor and Manager -A – E), Institutions Services (Entry Level, Journeyman, Advanced/Senior Level, Supervisor and Manager F – J) and CPO salaries to department size (FTE). All positions were compared unless there was no classification at that level.

Departments are grouped by department size, but listed within a graph in order of county population ranking. All departments that responded are represented unless they do not have the classification being compared.



















































































The missing Counties in the range 37-53 (Amador, Calaveras, Colusa, Del Norte, Mariposa, San Francisco-Adult, Sierra, Sutter, and Tuolumne) do not have I Positions











The missing Counties in the range 37-53 (Amador, Calaveras, Colusa, Del Norte, Mariposa, San Francisco-Adult, Sierra, Sutter, and Tuolumne) do not have I Positions











## **DEPARTMENTS RANKED 37-53 IN SIZE- FTE POSITIONS**

The missing Counties in the range 37-53 (Amador, Calaveras, Colusa, Glenn, Mariposa, Mendocino, San Benito, San Francisco-Adult, Sierra, Siskiyou, Sutter, and Tuolumne) do not have H Positions