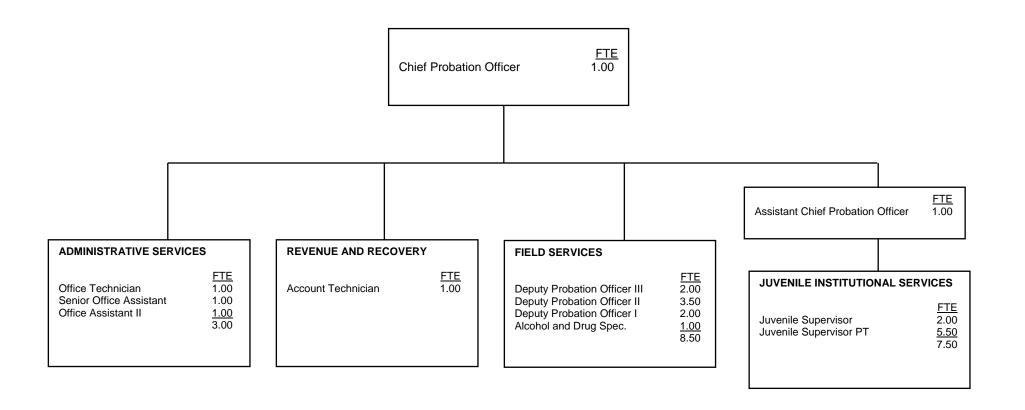

## SALARY SCHEDULES AND ORGANIZATIONAL CHARTS BY COUNTY

Salary schedules list each job classification for the department in descending order from highest to lowest annual salary, using the <u>top step</u> for each range. This is followed by staff years (or full-time equivalents), number of positions (to account for half-time workers), salary range, and number of steps. In addition, ten generic classes have been identified and labeled with a letter code as follows:

#### Probation/Field Services:

- A. Entry Level
- B. Journey Level
- C. Advanced Journey/Senior
- D. First Line Supervisor
- E. First Line Manager/Director

### Institutions/Custody:

- F. Entry Level
- G. Journey Level
- H. Advanced Journey/Lead
- I. First Line Supervisor
- J. First Line Manager/Director

Organizational charts display staff by major divisions.