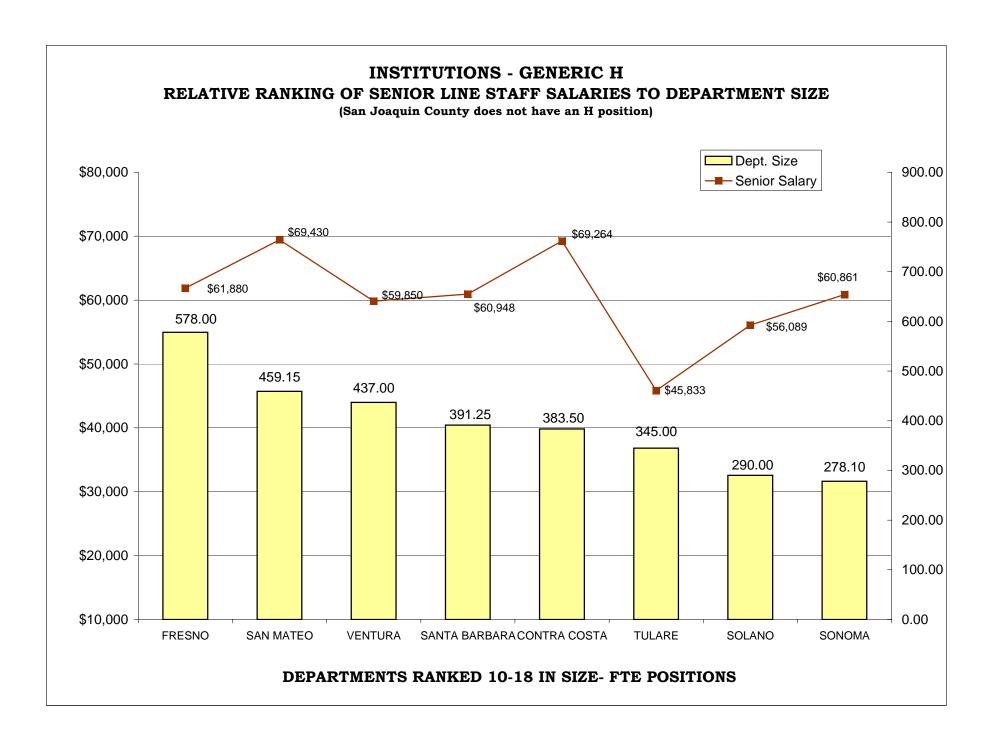

### TABLE OF CONTENTS

|                                                                                 | <u>Page</u> |
|---------------------------------------------------------------------------------|-------------|
| AR CHARTS- COMPARISON OF GENERIC CLASSES                                        |             |
| Relative Ranking of CPO Salaries to Department Size                             | . 204       |
| Probation Services - Relative Ranking of Manager Salaries to Department Size    | . 210       |
| Probation Services - Relative Ranking of Supervisor Salaries to Department Size | . 216       |
| Probation Services - Relative Ranking of Senior Line Staff to Department Size   | . 222       |
| Probation Services - Relative Ranking of Journey Level Staff to Department Size | . 228       |
| Probation Services - Relative Ranking of Entry Level Staff to Department Size   | . 234       |
| Institutions - Relative Ranking of Manager Salaries to Department Size          | . 240       |
| Institutions - Relative Ranking of Supervisor Salaries to Department Size       | . 245       |
| Institutions - Relative Ranking of Senior Line Staff to Department Size         | . 250       |
| Institutions - Relative Ranking of Journey Level Staff to Department Size       | . 255       |
| Institutions - Relative Ranking of Entry Level Staff to Department Size         | . 260       |