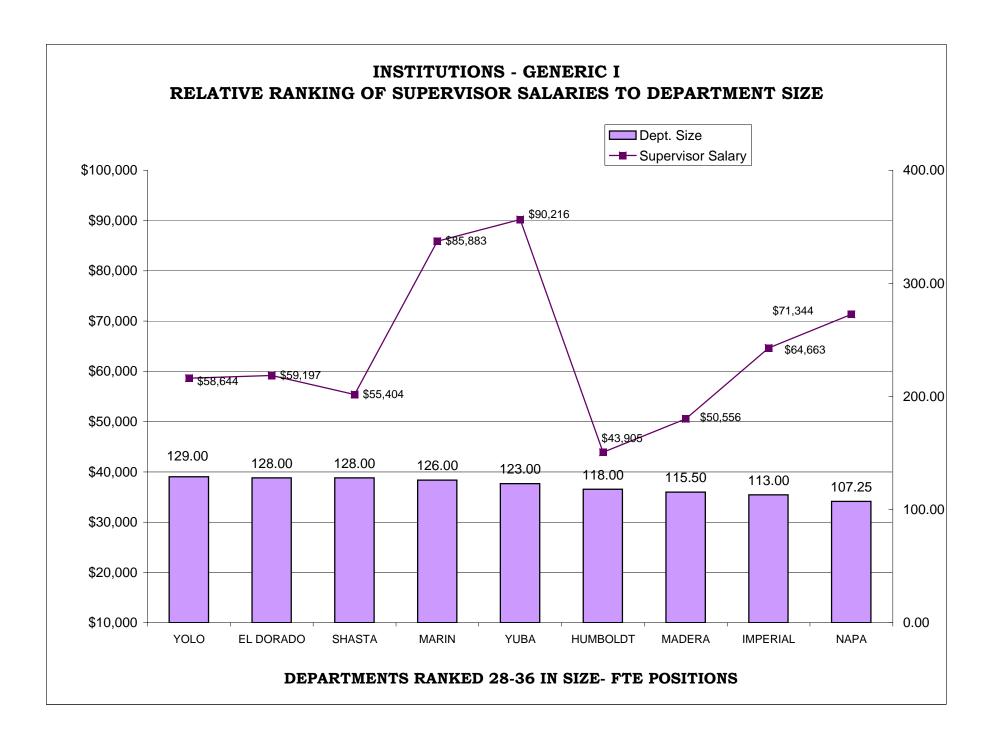

### TABLE OF CONTENTS

|                                                                                 | <u>Page</u> |
|---------------------------------------------------------------------------------|-------------|
| AR CHARTS- COMPARISON OF GENERIC CLASSES                                        |             |
| Relative Ranking of CPO Salaries to Department Size                             | . 204       |
| Probation Services - Relative Ranking of Manager Salaries to Department Size    | . 210       |
| Probation Services - Relative Ranking of Supervisor Salaries to Department Size | . 216       |
| Probation Services - Relative Ranking of Senior Line Staff to Department Size   | . 222       |
| Probation Services - Relative Ranking of Journey Level Staff to Department Size | . 228       |
| Probation Services - Relative Ranking of Entry Level Staff to Department Size   | . 234       |
| Institutions - Relative Ranking of Manager Salaries to Department Size          | . 240       |
| Institutions - Relative Ranking of Supervisor Salaries to Department Size       | . 245       |
| Institutions - Relative Ranking of Senior Line Staff to Department Size         | . 250       |
| Institutions - Relative Ranking of Journey Level Staff to Department Size       | . 255       |
| Institutions - Relative Ranking of Entry Level Staff to Department Size         | . 260       |