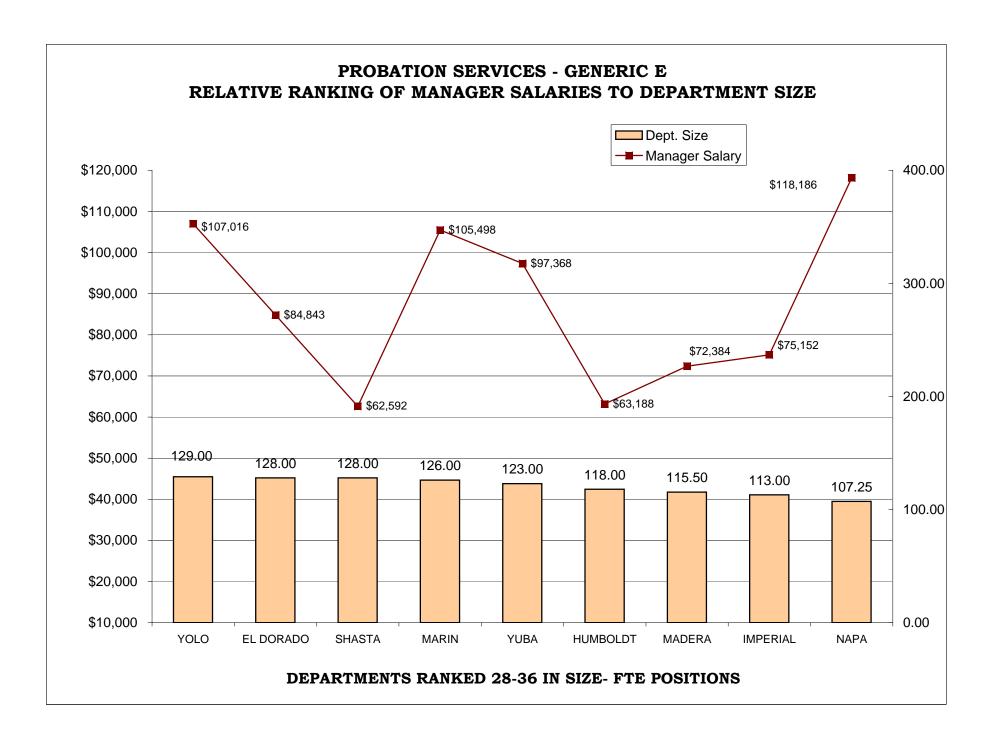

### TABLE OF CONTENTS

|                                                                                 | <u>Page</u> |
|---------------------------------------------------------------------------------|-------------|
| AR CHARTS- COMPARISON OF GENERIC CLASSES                                        |             |
| Relative Ranking of CPO Salaries to Department Size                             | . 204       |
| Probation Services - Relative Ranking of Manager Salaries to Department Size    | . 210       |
| Probation Services - Relative Ranking of Supervisor Salaries to Department Size | . 216       |
| Probation Services - Relative Ranking of Senior Line Staff to Department Size   | . 222       |
| Probation Services - Relative Ranking of Journey Level Staff to Department Size | . 228       |
| Probation Services - Relative Ranking of Entry Level Staff to Department Size   | . 234       |
| Institutions - Relative Ranking of Manager Salaries to Department Size          | . 240       |
| Institutions - Relative Ranking of Supervisor Salaries to Department Size       | . 245       |
| Institutions - Relative Ranking of Senior Line Staff to Department Size         | . 250       |
| Institutions - Relative Ranking of Journey Level Staff to Department Size       | . 255       |
| Institutions - Relative Ranking of Entry Level Staff to Department Size         | . 260       |