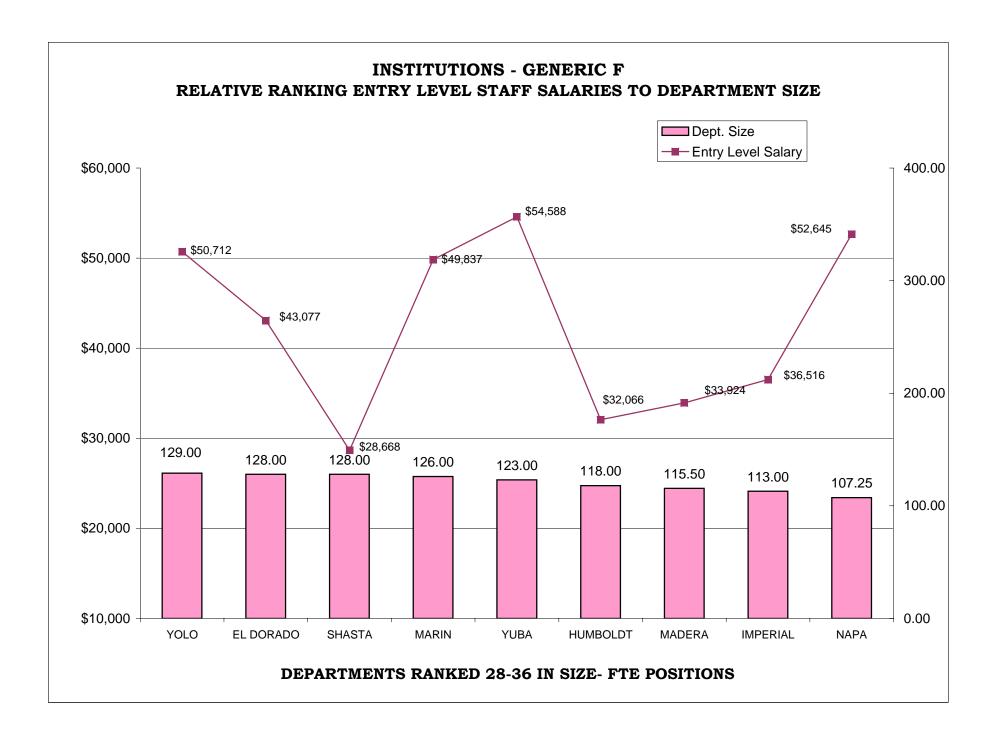

### TABLE OF CONTENTS

|                                                                                 | <u>Page</u> |
|---------------------------------------------------------------------------------|-------------|
| AR CHARTS- COMPARISON OF GENERIC CLASSES                                        |             |
| Relative Ranking of CPO Salaries to Department Size                             | . 204       |
| Probation Services - Relative Ranking of Manager Salaries to Department Size    | . 210       |
| Probation Services - Relative Ranking of Supervisor Salaries to Department Size | . 216       |
| Probation Services - Relative Ranking of Senior Line Staff to Department Size   | . 222       |
| Probation Services - Relative Ranking of Journey Level Staff to Department Size | . 228       |
| Probation Services - Relative Ranking of Entry Level Staff to Department Size   | . 234       |
| Institutions - Relative Ranking of Manager Salaries to Department Size          | . 240       |
| Institutions - Relative Ranking of Supervisor Salaries to Department Size       | . 245       |
| Institutions - Relative Ranking of Senior Line Staff to Department Size         | . 250       |
| Institutions - Relative Ranking of Journey Level Staff to Department Size       | . 255       |
| Institutions - Relative Ranking of Entry Level Staff to Department Size         | . 260       |