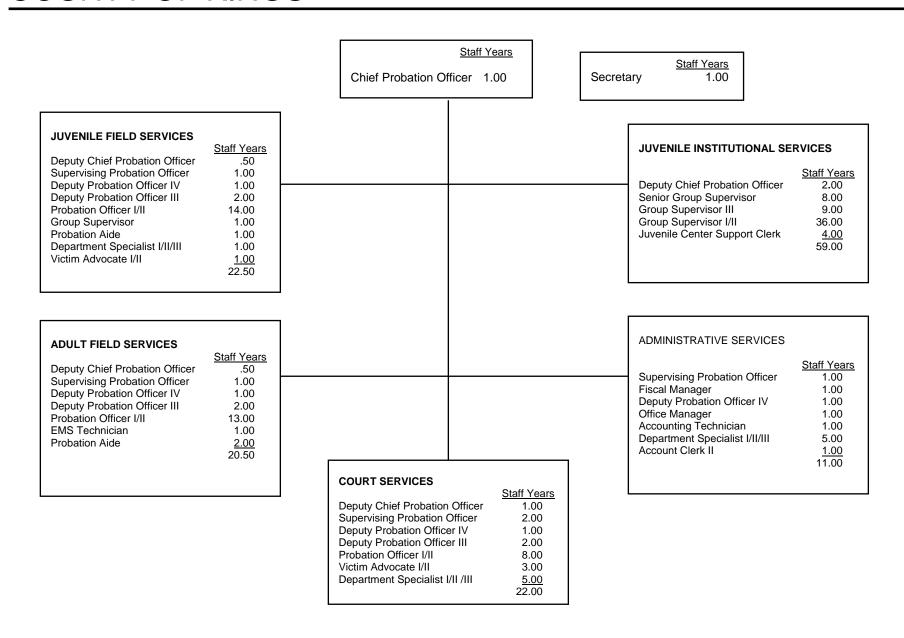

## SALARY SCHEDULES AND ORGANIZATIONAL CHARTS BY COUNTY

Salary schedules list each job classification for the department in descending order from highest to lowest annual salary, using the <u>top step</u> for each range. This is followed by staff years (or full-time equivalents), number of positions (to account for half-time workers), salary range, and number of steps. In addition, ten generic classes have been identified and labeled with a letter code as follows:

#### Probation/Field Services:

- A. Entry Level
- B. Journey Level
- C. Advanced Journey/Senior
- D. First Line Supervisor
- E. First Line Manager/Director

### Institutions/Custody:

- F. Entry Level
- G. Journey Level
- H. Advanced Journey/Lead
- I. First Line Supervisor
- J. First Line Manager/Director

Organizational charts display staff by major divisions.