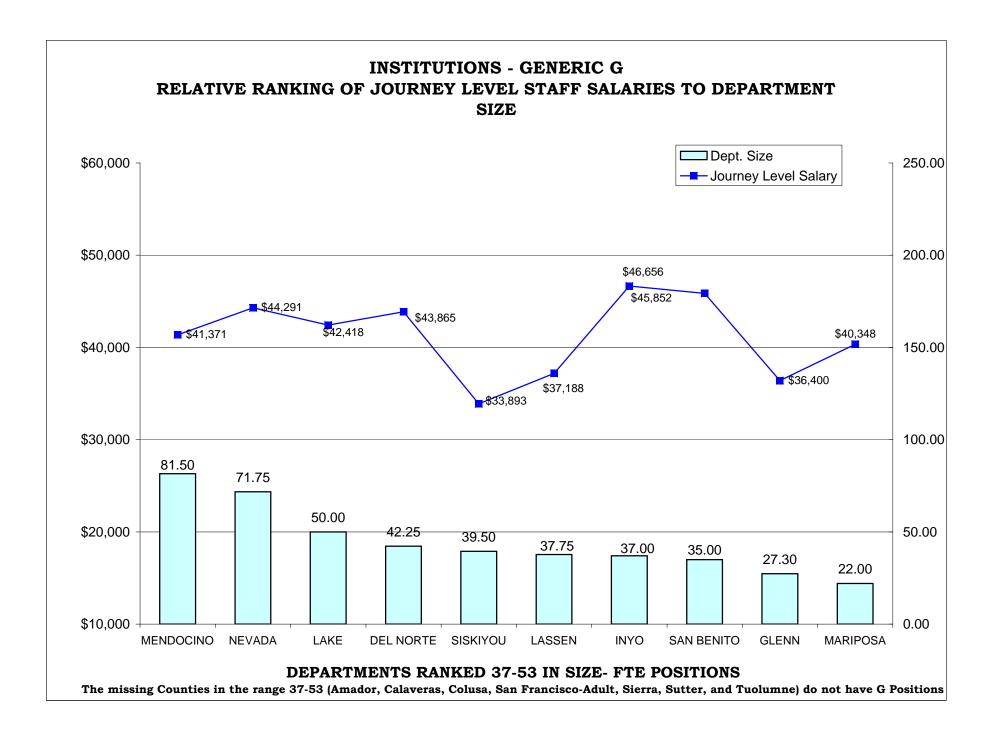

### TABLE OF CONTENTS

|                                                                                 | <u>Page</u> |
|---------------------------------------------------------------------------------|-------------|
| AR CHARTS- COMPARISON OF GENERIC CLASSES                                        |             |
| Relative Ranking of CPO Salaries to Department Size                             | . 204       |
| Probation Services - Relative Ranking of Manager Salaries to Department Size    | . 210       |
| Probation Services - Relative Ranking of Supervisor Salaries to Department Size | . 216       |
| Probation Services - Relative Ranking of Senior Line Staff to Department Size   | . 222       |
| Probation Services - Relative Ranking of Journey Level Staff to Department Size | . 228       |
| Probation Services - Relative Ranking of Entry Level Staff to Department Size   | . 234       |
| Institutions - Relative Ranking of Manager Salaries to Department Size          | . 240       |
| Institutions - Relative Ranking of Supervisor Salaries to Department Size       | . 245       |
| Institutions - Relative Ranking of Senior Line Staff to Department Size         | . 250       |
| Institutions - Relative Ranking of Journey Level Staff to Department Size       | . 255       |
| Institutions - Relative Ranking of Entry Level Staff to Department Size         | . 260       |