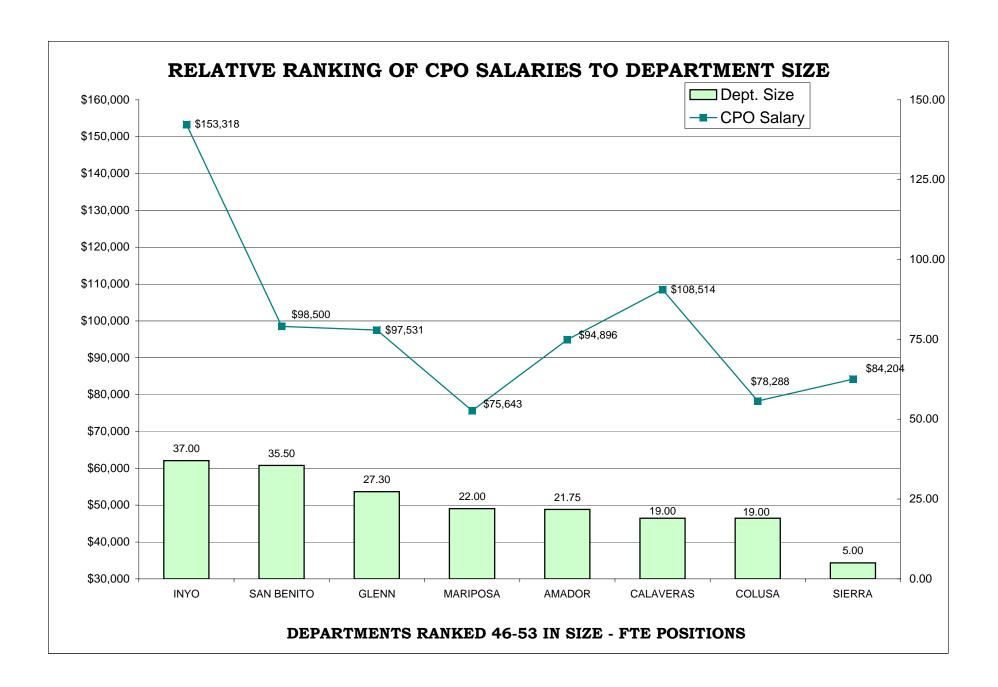

### TABLE OF CONTENTS

|                                                                                 | <u>Page</u> |
|---------------------------------------------------------------------------------|-------------|
| AR CHARTS- COMPARISON OF GENERIC CLASSES                                        |             |
| Relative Ranking of CPO Salaries to Department Size                             | . 204       |
| Probation Services - Relative Ranking of Manager Salaries to Department Size    | . 210       |
| Probation Services - Relative Ranking of Supervisor Salaries to Department Size | . 216       |
| Probation Services - Relative Ranking of Senior Line Staff to Department Size   | . 222       |
| Probation Services - Relative Ranking of Journey Level Staff to Department Size | . 228       |
| Probation Services - Relative Ranking of Entry Level Staff to Department Size   | . 234       |
| Institutions - Relative Ranking of Manager Salaries to Department Size          | . 240       |
| Institutions - Relative Ranking of Supervisor Salaries to Department Size       | . 245       |
| Institutions - Relative Ranking of Senior Line Staff to Department Size         | . 250       |
| Institutions - Relative Ranking of Journey Level Staff to Department Size       | . 255       |
| Institutions - Relative Ranking of Entry Level Staff to Department Size         | . 260       |