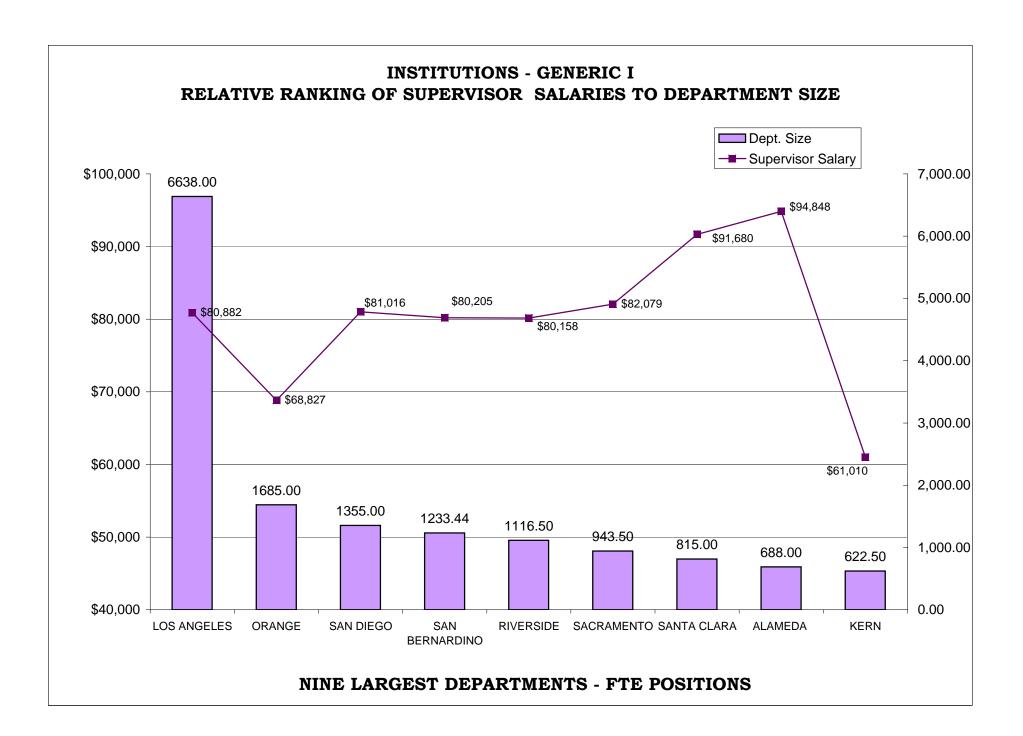

### TABLE OF CONTENTS

|                                                                                 | <u>Page</u> |
|---------------------------------------------------------------------------------|-------------|
| AR CHARTS- COMPARISON OF GENERIC CLASSES                                        |             |
| Relative Ranking of CPO Salaries to Department Size                             | . 204       |
| Probation Services - Relative Ranking of Manager Salaries to Department Size    | . 210       |
| Probation Services - Relative Ranking of Supervisor Salaries to Department Size | . 216       |
| Probation Services - Relative Ranking of Senior Line Staff to Department Size   | . 222       |
| Probation Services - Relative Ranking of Journey Level Staff to Department Size | . 228       |
| Probation Services - Relative Ranking of Entry Level Staff to Department Size   | . 234       |
| Institutions - Relative Ranking of Manager Salaries to Department Size          | . 240       |
| Institutions - Relative Ranking of Supervisor Salaries to Department Size       | . 245       |
| Institutions - Relative Ranking of Senior Line Staff to Department Size         | . 250       |
| Institutions - Relative Ranking of Journey Level Staff to Department Size       | . 255       |
| Institutions - Relative Ranking of Entry Level Staff to Department Size         | . 260       |