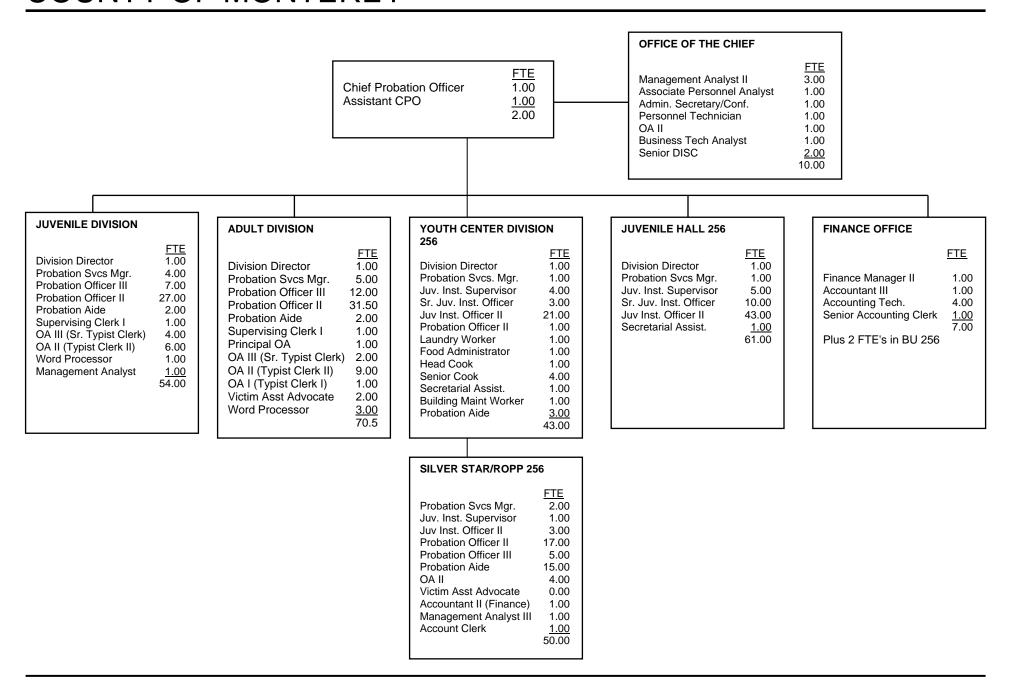

## SALARY SCHEDULES AND ORGANIZATIONAL CHARTS BY COUNTY

Salary schedules list each job classification for the department in descending order from highest to lowest annual salary, using the <u>top step</u> for each range. This is followed by staff years (or full-time equivalents), number of positions (to account for half-time workers), salary range, and number of steps. In addition, ten generic classes have been identified and labeled with a letter code as follows:

#### Probation/Field Services:

- A. Entry Level
- B. Journey Level
- C. Advanced Journey/Senior
- D. First Line Supervisor
- E. First Line Manager/Director

### Institutions/Custody:

- F. Entry Level
- G. Journey Level
- H. Advanced Journey/Lead
- I. First Line Supervisor
- J. First Line Manager/Director

Organizational charts display staff by major divisions.