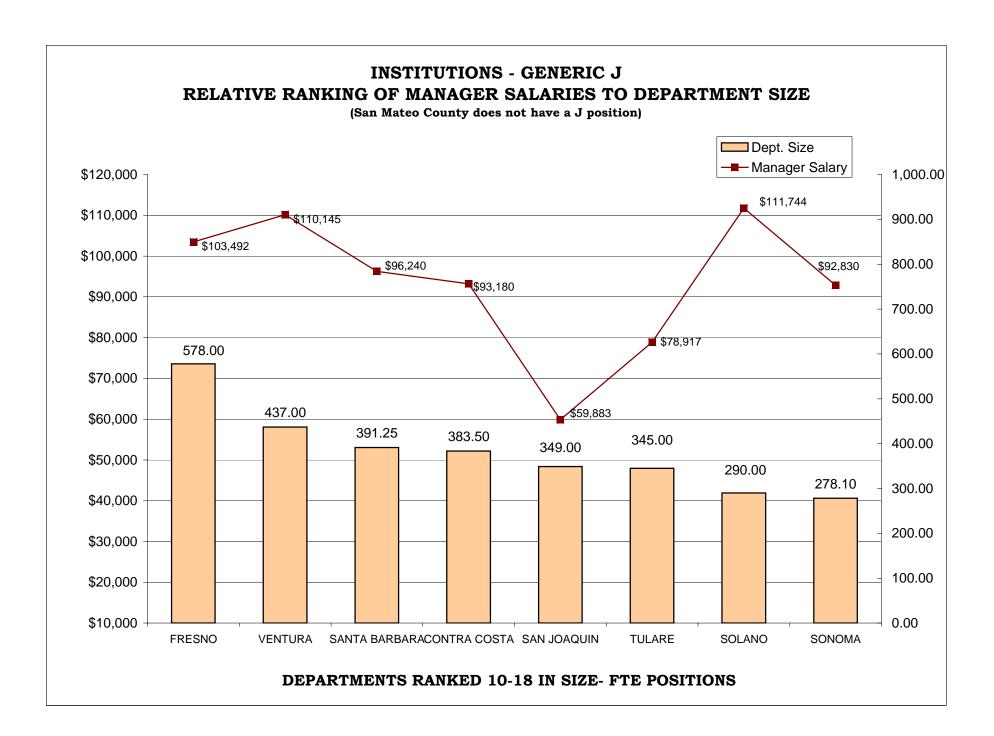

### **COUNTY OF FRESNO**

|                                           | <u>FTE</u> | <u>Positions</u> | Salary Range           | <u>Steps</u> | Generic<br><u>Class</u> |
|-------------------------------------------|------------|------------------|------------------------|--------------|-------------------------|
| Chief Probation Officer                   | 1.00       | 1                | \$129,506 <sup>1</sup> | Band         |                         |
| Sr. Information Technology Analyst        | 1.00       | 1                | 68,250 - 82,966        | 5            |                         |
| Probation Business Manager                | 1.00       | 1                | 59,526 - 103,492       | Band         | E, J                    |
| Probation Division Director               | 5.00       | 5                | 59,526 - 103,492       | Band         | E, I                    |
| Sr. Systems & Procedures Analyst          | 1.00       | 1                | 68,250 - 82,966        | 5            |                         |
| Information Technology Analyst IV         | 1.00       | 1                | 59,930 - 72,826        | 5            |                         |
| Systems & Proc. Analyst III               | 1.00       | 1                | 54,678 - 66,456        | 5            |                         |
| Probation Services Manager                | 17.00      | 17               | 65,520 - 79,638        | 5            | D                       |
| Supervising Accountant                    | 1.00       | 1                | 56,108 - 68,198        | 5            |                         |
| Sr. Accountant                            | 1.00       | 1                | 52,442 - 63,752        | 5            |                         |
| Deputy Probation Officer IV               | 64.50      | 65               | 51,662 - 62,790        | 5            | С                       |
| Staff Analyst III                         | 2.00       | 3                | 51,740 - 62,920        | 5            |                         |
| Supervising Juvenile Correctional Officer | 22.00      | 22               | 50,908 - 61,880        | 6            | Н                       |
| Deputy Probation Officer III              | 37.50      | 80 <sup>2</sup>  | 46,748 - 56,810        | 5            | В                       |
| Deputy Probation Officer II               | 6.00       |                  | 41,496 - 50,440        | 5            | В                       |
| Deputy Probation Officer I                | 17.00      |                  | 35,048 - 42,588        | 5            | Α                       |
| Accountant II                             | 1.00       | 2 <sup>3</sup>   | 44,928 - 54,600        | 5            |                         |
| Accountant I                              | 1.00       |                  | 38,844 - 47,190        | 5            |                         |
| Sr. Juvenile Correctional Officer         | 56.00      | 59               | 44,226 - 56,420        | 6            | Н                       |
| Chief Office Assistant                    | 2.00       | 2                | 42,874 - 52,104        | 5            |                         |
| Juvenile Correctional Officer II          | 180.00     | 228 <sup>4</sup> | 38,376 - 48,984        | 6            | G                       |
| Juvenile Correctional Officer I           | 35.00      |                  | 31,382 - 40,040        | 6            | F                       |
| Administrative Secretary - Confidential   | 1.00       | 1                | 35,646 - 43,342        | 5            |                         |
| Supervising Office Assistant              | 6.00       | 6                | 35,344 - 45,110        | 6            |                         |
| Program Technician II-Confidential        | 3.00       | 3                | 35,204 - 44,928        | 6            |                         |
| Program Technician II-Staff               | 3.00       | 3                | 34,502 - 41,938        | 5            |                         |
| Supervising Stock Clerk                   | 1.00       | 1                | 32,916 - 41,990        | 6            |                         |
| Secretary IV-Conf.                        | 4.00       | 4                | 32,162 - 39,104        | 5            |                         |
| Senior Cook                               | 1.00       | 1                | 31,356 - 38, 090       | 5            |                         |

#### **COUNTY OF FRESNO**

|                         | <u>FTE</u> | <u>Positions</u> | Salary Range    | <u>Steps</u> | Generic<br><u>Class</u> |
|-------------------------|------------|------------------|-----------------|--------------|-------------------------|
| Victim Witness Advocate | 9.00       | 9                | 30,810 - 37,440 | 5            |                         |
| Probation Technician II | 7.00       | 16 <sup>5</sup>  | 29,874 - 38,090 | 6            |                         |
| Probation Technician I  | 6.00       |                  | 26,572 - 32,292 | 6            |                         |
| Acct. Clerk III         | 4.00       | 5 <sup>6</sup>   | 27,950 - 35,645 | 6            |                         |
| Acct. Clerk II          | 1.00       |                  | 24,882 - 31,746 | 6            |                         |
| Baker                   | 1.00       | 1                | 26,650 - 34,008 | 6            |                         |
| Office Assistant III    | 38.00      | 57 <sup>7</sup>  | 24,468 - 33,774 | 6            |                         |
| Office Assistant II     | 12.00      |                  | 23,764 - 30,342 | 6            |                         |
| Sr. Maintenance Janitor | 2.00       | 2                | 25,870 - 31,460 | 5            |                         |
| Cook                    | 4.00       | 5                | 24,284 - 31,018 | 6            |                         |
| Stock Clerk II          | 1.00       | 2 <sup>8</sup>   | 23,426 - 28,470 | 5            |                         |
| Stock Clerk I           | 1.00       |                  | 20,800 - 25,272 | 5            |                         |
| Dietary Aide III        | 6.00       | 11 <sup>9</sup>  | 22,308 - 28,470 | 6            |                         |
| Dietary Aide I          | 4.00       |                  | 19,786 - 24,246 | 6            |                         |
| Janitor                 | 6.00       | 7                | 21,658 - 27,664 | 6            |                         |
| Washer                  | 3.00       | 3                | 20,462 - 26,104 | 6            |                         |
|                         | 578.00     | 628              |                 |              |                         |