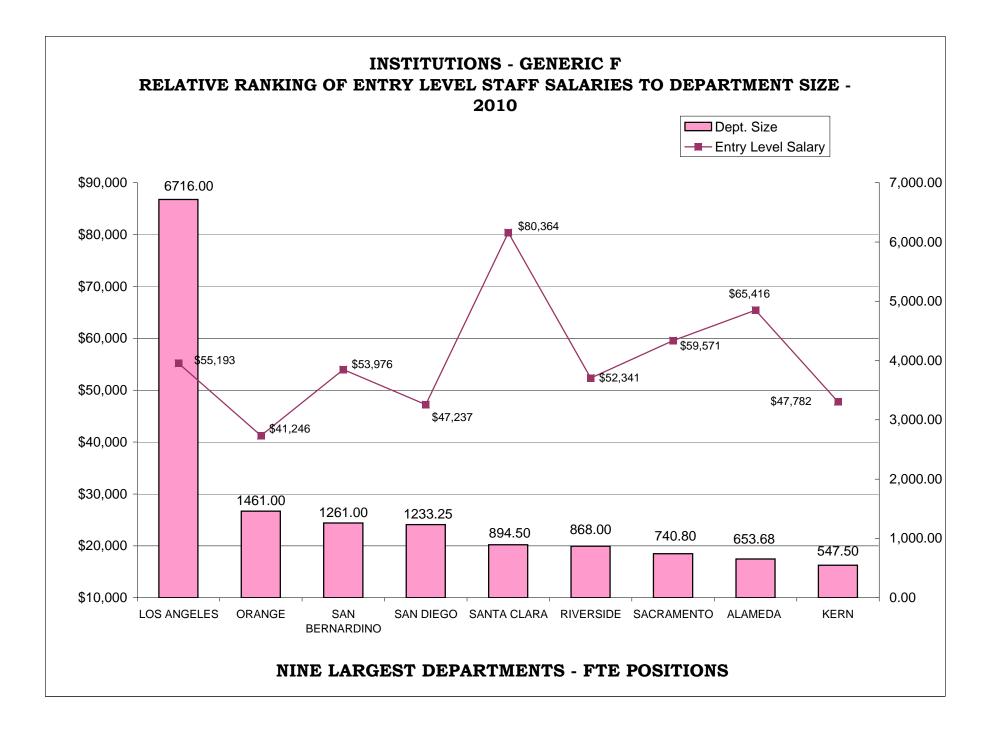

#### BAR CHARTS- COMPARISON OF GENERIC CLASSES

| Relative Ranking of CPO Salaries to Department Size                             | 216 |
|---------------------------------------------------------------------------------|-----|
| Probation Services - Relative Ranking of Manager Salaries to Department Size    | 222 |
| Probation Services - Relative Ranking of Supervisor Salaries to Department Size | 228 |
| Probation Services - Relative Ranking of Senior Line Staff to Department Size   | 234 |
| Probation Services - Relative Ranking of Journey Level Staff to Department Size | 240 |
| Probation Services - Relative Ranking of Entry Level Staff to Department Size   | 246 |
| Institutions - Relative Ranking of Manager Salaries to Department Size          | 252 |
| Institutions - Relative Ranking of Supervisor Salaries to Department Size       | 257 |
| Institutions - Relative Ranking of Senior Line Staff to Department Size         | 262 |
| Institutions - Relative Ranking of Journey Level Staff to Department Size       | 267 |
| Institutions - Relative Ranking of Entry Level Staff to Department Size         | 273 |
|                                                                                 |     |