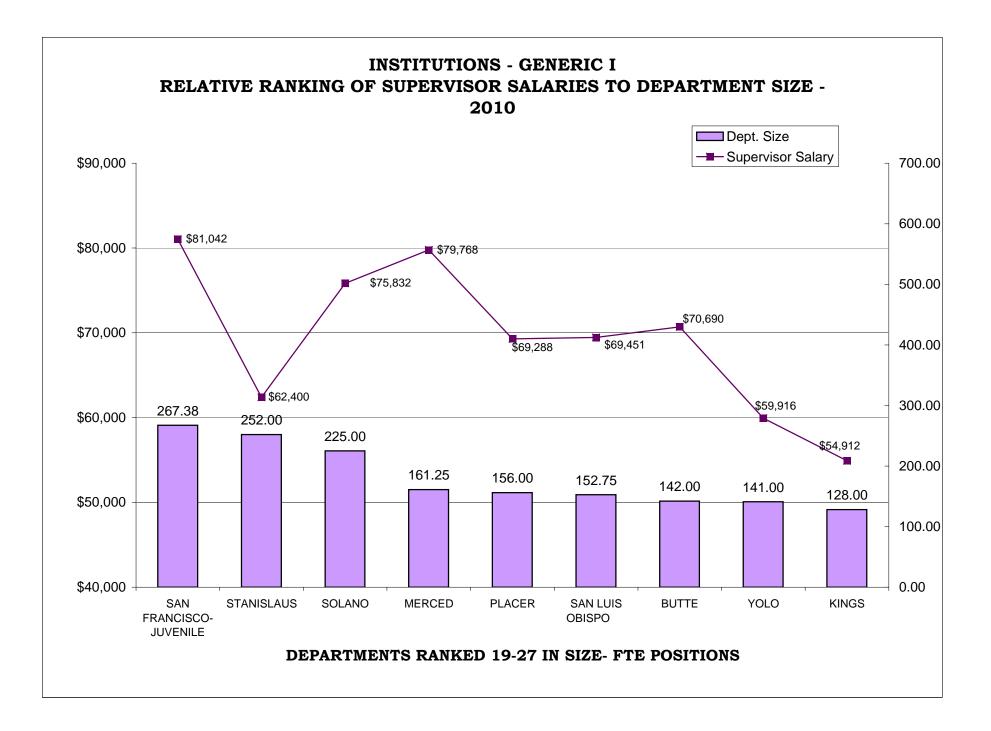

#### BAR CHARTS- COMPARISON OF GENERIC CLASSES

| Relative Ranking of CPO Salaries to Department Size                             | 216 |
|---------------------------------------------------------------------------------|-----|
| Probation Services - Relative Ranking of Manager Salaries to Department Size    | 222 |
| Probation Services - Relative Ranking of Supervisor Salaries to Department Size | 228 |
| Probation Services - Relative Ranking of Senior Line Staff to Department Size   | 234 |
| Probation Services - Relative Ranking of Journey Level Staff to Department Size | 240 |
| Probation Services - Relative Ranking of Entry Level Staff to Department Size   | 246 |
| Institutions - Relative Ranking of Manager Salaries to Department Size          | 252 |
| Institutions - Relative Ranking of Supervisor Salaries to Department Size       | 257 |
| Institutions - Relative Ranking of Senior Line Staff to Department Size         | 262 |
| Institutions - Relative Ranking of Journey Level Staff to Department Size       | 267 |
| Institutions - Relative Ranking of Entry Level Staff to Department Size         | 273 |
|                                                                                 |     |