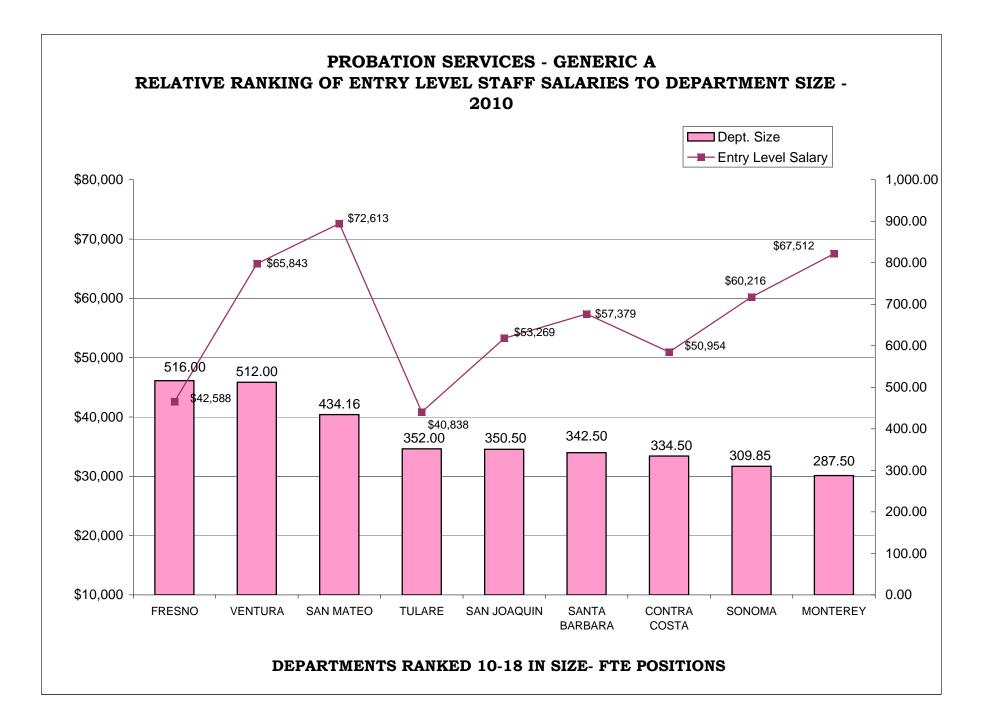

#### **COUNTY OF FRESNO**

|                                           | <u>FTE</u> | Positions        | Salary Range           | <u>Steps</u> | Generic<br><u>Class</u> |
|-------------------------------------------|------------|------------------|------------------------|--------------|-------------------------|
| Chief Probation Officer                   | 1.00       | 1                | \$133,042 <sup>1</sup> | Band         |                         |
| Probation Division Director               | 4.00       | 4                | 59,526 - 106,328       | Band         | E, J                    |
| Probation Business Manager                | 1.00       | 1                | 59,526 - 106,328       | Band         | E, J                    |
| Sr. Information Technology Analyst        | 1.00       | 1                | 70,642 - 85,878        | 5            |                         |
| Probation Services Manager                | 16.00      | 16               | 69,888 - 80,886        | 5            | D, I                    |
| Sr. Systems & Procedures Analyst          | 1.00       | 1                | 65,286 - 79,352        | 5            |                         |
| Information Technology Analyst IV         | 2.00       | 3 <sup>9</sup>   | 62,036 - 75,400        | 5            |                         |
| Supervising Accountant                    | 1.00       | 1                | 59,826 - 72,722        | 5            |                         |
| Systems & Proc. Analyst III               | 1.00       | 1                | 58,292 - 70,876        | 5            |                         |
| Sr. Accountant                            | 1.00       | 1                | 54,288 - 65,988        | 5            |                         |
| Deputy Probation Officer IV               | 57.50      | 61               | 55,094 - 70,330        | 6            | С                       |
| Staff Analyst III                         | 2.00       | 2                | 55,172 - 67,054        | 5            |                         |
| Supervising Juvenile Correctional Officer | 16.00      | 16               | 55,926 - 71,422        | 6            | н                       |
| Deputy Probation Officer III              | 55.50      | 62 <sup>2</sup>  | 49,842 - 63,648        | 6            | В                       |
| Sr. Juvenile Correctional Officer         | 53.00      | 53               | 48,568 - 61,984        | 6            | Н                       |
| Accountant II                             | 2.00       | 2 <sup>3</sup>   | 46,488 - 56,524        | 5            |                         |
| Chief Office Assistant                    | 2.00       | 2                | 45,682 - 50,362        | 5            |                         |
| Deputy Probation Officer II               | 5.00       |                  | 44,252 - 56,472        | 6            | В                       |
| Deputy Probation Officer I                |            |                  | 37,356 - 47,652        | 6            | А                       |
| Information Technology Analyst II         | 1.00       |                  | 44,122 – 53,638        | 5            |                         |
| Juvenile Correctional Officer II          | 180.00     | 191 <sup>4</sup> | 42,146 - 53,794        | 6            | G                       |
| Juvenile Correctional Officer I           |            |                  | 34,440 - 43,992        | 6            | F                       |
| Supervising Office Assistant II           | 6.00       | 6                | 38,792 - 47,138        | 6            |                         |
| Program Technician II-Staff               | 2.00       | 3                | 38,636 - 48,296        | 6            |                         |
| Program Technician II-Confidential        | 3.00       | 3                | 37,518 – 47,918        | 6            |                         |
| Supervising Stock Clerk                   | 1.00       | 1 <sup>9</sup>   | 36,114 – 46,072        | 6            |                         |
| Victim Witness Advocate                   | 9.00       | 9                | 32,838 – 39,910        | 5            |                         |
| Probation Technician II                   | 15.00      | 16 <sup>5</sup>  | 32,812 - 41,886        | 6            |                         |

#### **COUNTY OF FRESNO**

|                         | FTE    | Positions       | Salary Range    | Generic<br><u>Steps</u> | <u>Class</u> |
|-------------------------|--------|-----------------|-----------------|-------------------------|--------------|
| Secretary IV-Conf.      | 3.00   | 4               | 32,162 - 39,104 | 5                       |              |
| Acct. Clerk III         | 4.00   | 5 <sup>6</sup>  | 30,680 – 39,156 | 6                       |              |
| Office Assistant III    | 47.00  | 50 <sup>7</sup> | 29,094 – 37,154 | 6                       |              |
| Office Assistant II     | 2.00   |                 | 26,078 - 33,280 | 6                       |              |
| Sr. Maintenance Janitor | 2.00   | 2               | 27,586 - 33,540 | 5                       |              |
| Dietary Aide III        | 7.00   | 7 <sup>9</sup>  | 24,492 – 31,252 | 6                       |              |
| Dietary Aide II         | 1.00   |                 | 22,984 – 29,378 | 6                       |              |
| Janitor                 | 6.00   | 6               | 23,790 - 30,368 | 6                       |              |
| Washer                  | 3.00   | 3               | 22,464 – 28,678 | 6                       |              |
| Stock Clerk I           | 1.00   |                 | 21,528 – 26,156 | 5                       |              |
|                         | 516.00 | 534             |                 |                         |              |