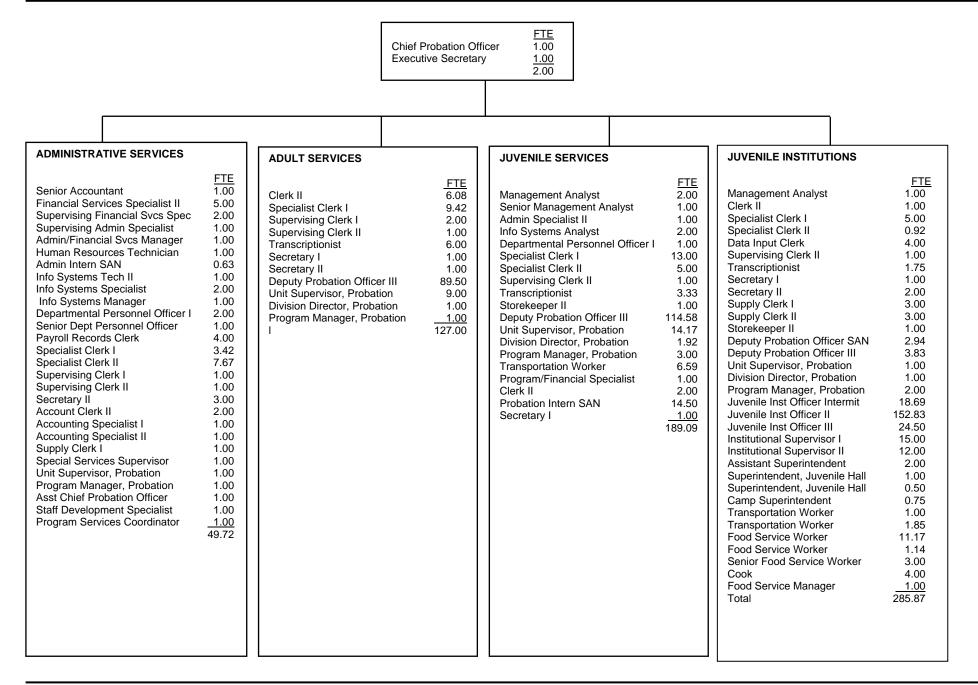

#### Institutions/Custody:

- F. Entry Level
- G. Journey Level
- H. Advanced Journey/Lead
- I. First Line Supervisor
- J. First Line Manager/Director

Organizational charts display staff by major divisions.