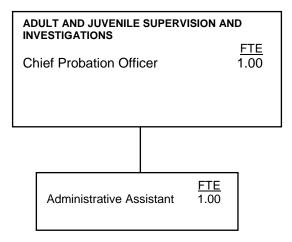

#### Institutions/Custody:

- F. Entry Level
- G. Journey Level
- H. Advanced Journey/Lead
- I. First Line Supervisor
- J. First Line Manager/Director

Organizational charts display staff by major divisions.

### COUNTY OF INYO

|                                                | <u>FTE</u> | Positions | Salary Range  | <u>Steps</u> | <u>Generic</u><br><u>Class</u> |
|------------------------------------------------|------------|-----------|---------------|--------------|--------------------------------|
| Chief Probation Officer                        | 1.00       | 1         | 102,588       |              |                                |
| Deputy Director of Adult and Juvenile Services | 1.00       | 1         | 64,368 78,264 | 5            | Е                              |
| Deputy Director of Juvenile Institutions       | 1.00       | 1         | 64,368 78,264 | 5            | J                              |
| Administrative Legal Secretary                 | 1.00       | 1         | 49,656 60,384 | 5            |                                |
| Deputy Probation Officer III                   | 2.00       | 2         | 53,244 64,776 | 5            | С                              |
| Deputy Probation Officer II                    | 5.00       | 5         | 49,656 60,384 | 5            | В                              |
| Deputy Probation Officer I                     | 3.00       | 3         | 46,224 46,224 | 1            | А                              |
| Probation Assistant                            | 1.00       | 1         | 36,552 44,412 | 5            |                                |
| Supervising Group Counselor                    | 3.00       | 3         | 49,656 60,384 | 5            |                                |
| Group Counselor II                             | 8.00       | 8         | 43,080 52,356 | 5            | н                              |
| Group Counselor I                              | 3.00       | 3         | 41,112 49,992 | 1            | F, G                           |
| Group Counselor PT                             | 0.75       | 1         | 41,112 49,992 | 5            |                                |
| Group Counselor PT                             | 0.50       | 10        | 41,112 49,992 | 1            |                                |
| Administrative Secretary III                   | 1.00       | 1         | 41,112 49,992 | 5            |                                |
| Legal Secretary III                            | 1.00       | 1         | 39,252 47,676 | 5            |                                |
| Legal Secretary I                              | 1.00       | 1         | 34,080 41,448 | 1            |                                |
| Acount Technician II                           | 2.00       | 2         | 38,328 46,560 | 5            |                                |
| Account Clerk I                                | 1.00       | 1         | 26,472 32,196 | 5            |                                |
| Juvenile Institutions Cook                     | 1.00       | 1         | 31,836 38,604 | 5            |                                |
| Cook PT                                        | 0.75       | 1         | 28,296 34,524 | 5            |                                |
|                                                | 38.00      | 48        |               |              |                                |