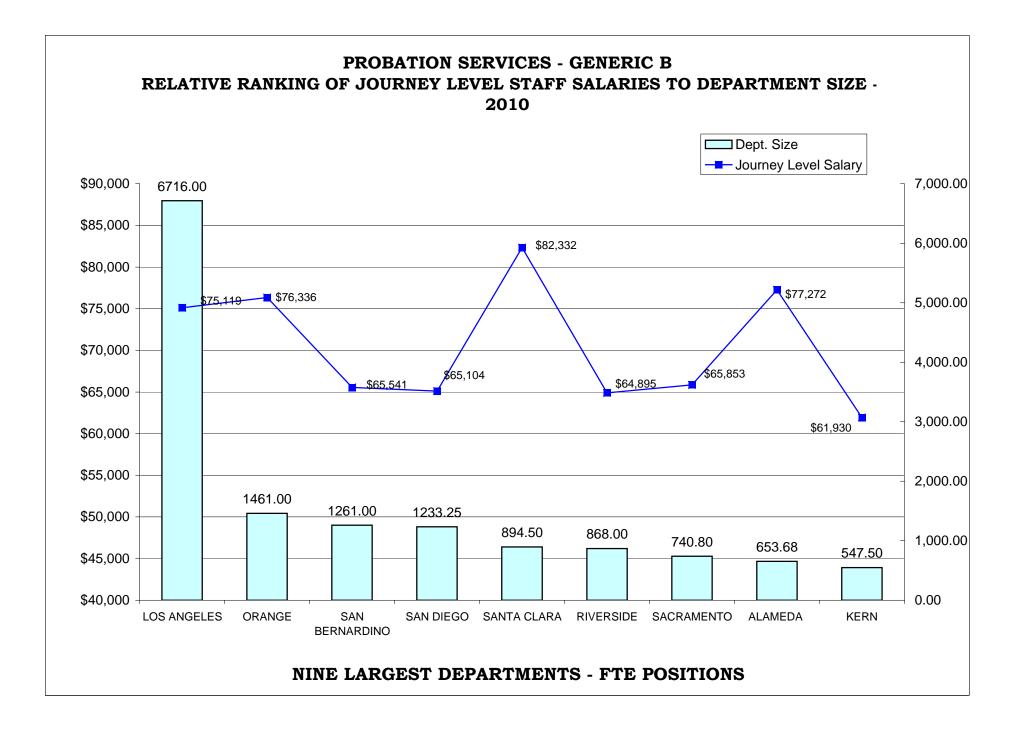

#### BAR CHARTS- COMPARISON OF GENERIC CLASSES

| Relative Ranking of CPO Salaries to Department Size                             | 216 |
|---------------------------------------------------------------------------------|-----|
| Probation Services - Relative Ranking of Manager Salaries to Department Size    | 222 |
| Probation Services - Relative Ranking of Supervisor Salaries to Department Size | 228 |
| Probation Services - Relative Ranking of Senior Line Staff to Department Size   | 234 |
| Probation Services - Relative Ranking of Journey Level Staff to Department Size | 240 |
| Probation Services - Relative Ranking of Entry Level Staff to Department Size   | 246 |
| Institutions - Relative Ranking of Manager Salaries to Department Size          | 252 |
| Institutions - Relative Ranking of Supervisor Salaries to Department Size       | 257 |
| Institutions - Relative Ranking of Senior Line Staff to Department Size         | 262 |
| Institutions - Relative Ranking of Journey Level Staff to Department Size       | 267 |
| Institutions - Relative Ranking of Entry Level Staff to Department Size         | 273 |
|                                                                                 |     |