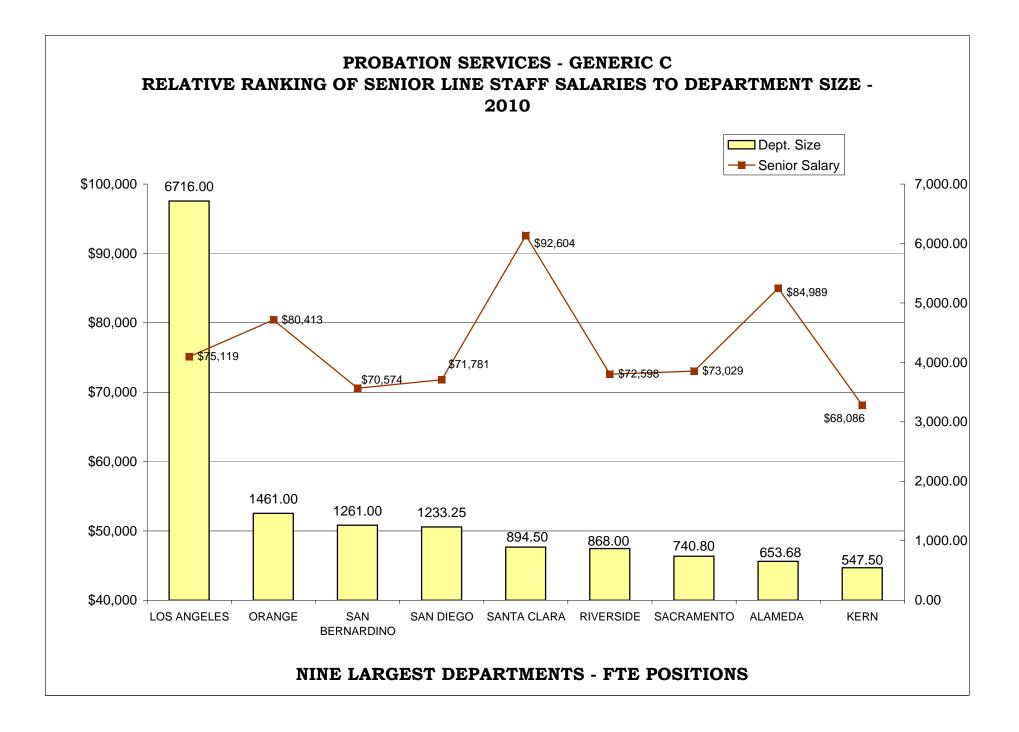

#### BAR CHARTS- COMPARISON OF GENERIC CLASSES

| Relative Ranking of CPO Salaries to Department Size                             | 216 |
|---------------------------------------------------------------------------------|-----|
| Probation Services - Relative Ranking of Manager Salaries to Department Size    | 222 |
| Probation Services - Relative Ranking of Supervisor Salaries to Department Size | 228 |
| Probation Services - Relative Ranking of Senior Line Staff to Department Size   | 234 |
| Probation Services - Relative Ranking of Journey Level Staff to Department Size | 240 |
| Probation Services - Relative Ranking of Entry Level Staff to Department Size   | 246 |
| Institutions - Relative Ranking of Manager Salaries to Department Size          | 252 |
| Institutions - Relative Ranking of Supervisor Salaries to Department Size       | 257 |
| Institutions - Relative Ranking of Senior Line Staff to Department Size         | 262 |
| Institutions - Relative Ranking of Journey Level Staff to Department Size       | 267 |
| Institutions - Relative Ranking of Entry Level Staff to Department Size         | 273 |
|                                                                                 |     |