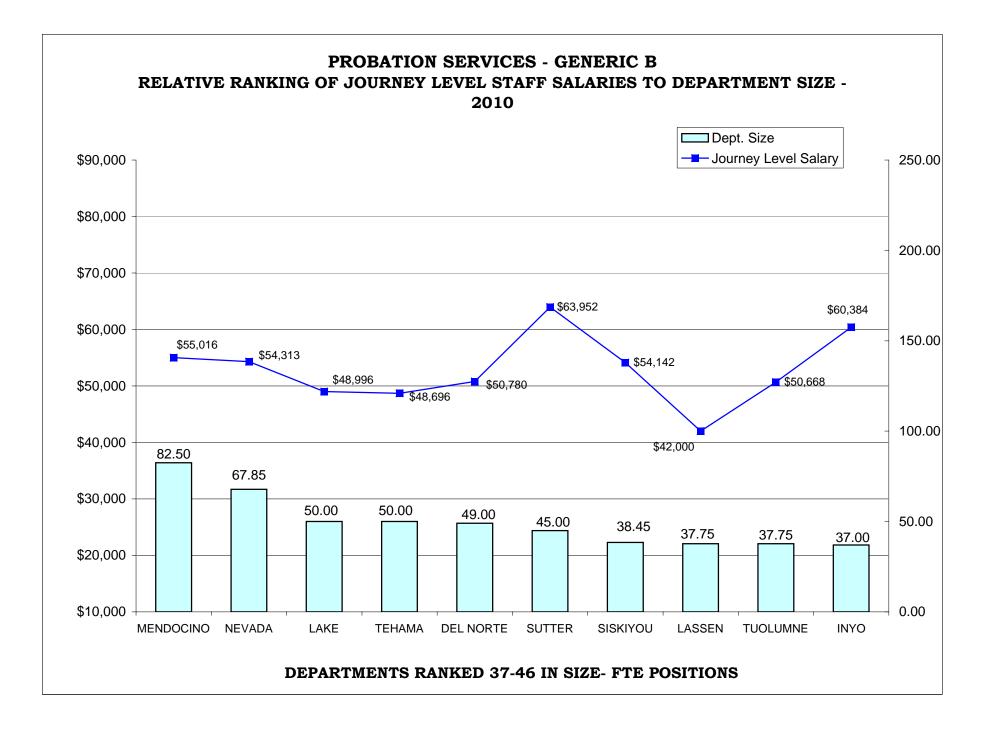

### COUNTY OF INYO

|                                                | <u>FTE</u> | Positions | Salary Range  | <u>Steps</u> | <u>Generic</u><br><u>Class</u> |
|------------------------------------------------|------------|-----------|---------------|--------------|--------------------------------|
| Chief Probation Officer                        | 1.00       | 1         | 102,588       |              |                                |
| Deputy Director of Adult and Juvenile Services | 1.00       | 1         | 64,368 78,264 | 5            | Е                              |
| Deputy Director of Juvenile Institutions       | 1.00       | 1         | 64,368 78,264 | 5            | J                              |
| Administrative Legal Secretary                 | 1.00       | 1         | 49,656 60,384 | 5            |                                |
| Deputy Probation Officer III                   | 2.00       | 2         | 53,244 64,776 | 5            | С                              |
| Deputy Probation Officer II                    | 5.00       | 5         | 49,656 60,384 | 5            | В                              |
| Deputy Probation Officer I                     | 3.00       | 3         | 46,224 46,224 | 1            | А                              |
| Probation Assistant                            | 1.00       | 1         | 36,552 44,412 | 5            |                                |
| Supervising Group Counselor                    | 3.00       | 3         | 49,656 60,384 | 5            |                                |
| Group Counselor II                             | 8.00       | 8         | 43,080 52,356 | 5            | н                              |
| Group Counselor I                              | 3.00       | 3         | 41,112 49,992 | 1            | F, G                           |
| Group Counselor PT                             | 0.75       | 1         | 41,112 49,992 | 5            |                                |
| Group Counselor PT                             | 0.50       | 10        | 41,112 49,992 | 1            |                                |
| Administrative Secretary III                   | 1.00       | 1         | 41,112 49,992 | 5            |                                |
| Legal Secretary III                            | 1.00       | 1         | 39,252 47,676 | 5            |                                |
| Legal Secretary I                              | 1.00       | 1         | 34,080 41,448 | 1            |                                |
| Acount Technician II                           | 2.00       | 2         | 38,328 46,560 | 5            |                                |
| Account Clerk I                                | 1.00       | 1         | 26,472 32,196 | 5            |                                |
| Juvenile Institutions Cook                     | 1.00       | 1         | 31,836 38,604 | 5            |                                |
| Cook PT                                        | 0.75       | 1         | 28,296 34,524 | 5            |                                |
|                                                | 38.00      | 48        |               |              |                                |