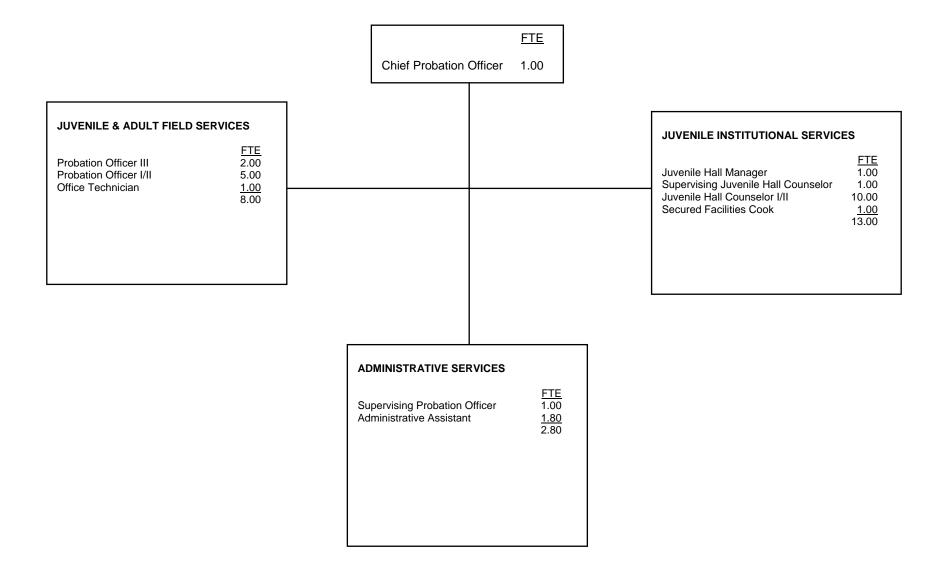

# COUNTY OF KINGS

|                                                                                                                                                                                                                                                                                                         |                                                                                                                               |                                                                                                                | <u>FTE</u><br>1.00                | Secretary 1.00                                                                                                                                                                                                                                         |
|---------------------------------------------------------------------------------------------------------------------------------------------------------------------------------------------------------------------------------------------------------------------------------------------------------|-------------------------------------------------------------------------------------------------------------------------------|----------------------------------------------------------------------------------------------------------------|-----------------------------------|--------------------------------------------------------------------------------------------------------------------------------------------------------------------------------------------------------------------------------------------------------|
| JUVENILE FIELD SERVICES<br>Deputy Chief Probation Officer<br>Supervising Probation Officer IV<br>Deputy Probation Officer IV<br>Deputy Probation Officer III<br>Probation Officer I/II<br>Juvenile Corrections Officer I/II<br>Probation Aide<br>Department Specialist I/II/III<br>Victim Advocate I/II | FTE           1.00           1.00           3.00           15.00           1.00           3.00           1.00           27.00 |                                                                                                                |                                   | JUVENILE INSTITUTIONAL SERVICES<br>Deputy Chief Probation Officer 2.00<br>Juvenile Corrections Lieutenant 7.00<br>Juvenile Corrections Sergeant 8.00<br>Juvenile Corrections Officer I/II 32.00<br>Juvenile Center Support Clerk 4.00<br>53.00         |
| ADULT FIELD SERVICES<br>Deputy Chief Probation Officer<br>Supervising Probation Officer<br>Deputy Probation Officer IV<br>Deputy Probation Officer III<br>Probation Officer I/II<br>EMS Technician<br>Probation Aide<br>Department Specialist I/II/III                                                  | <u>FTE</u><br>1.00<br>1.00<br>2.00<br>3.00<br>20.00<br>1.00<br>1.00<br>30.00                                                  | VICTIM WITNESS SERVICES<br>Supervising Probation Officer<br>Victim Advocate I/II<br>Department Specialist I/II | <u>FTE</u><br>.70<br>2.00<br>1.00 | ADMINISTRATIVE SERVICES<br>Supervising Probation Officer 1.30<br>Fiscal Manager 1.00<br>Deputy Probation Officer IV 1.00<br>Office Manager 1.00<br>Accounting Technician 1.00<br>Department Specialist I/II/III 6.00<br>Account Clerk II 1.00<br>12.30 |

### **COUNTY OF KINGS**

|                                    | <u>FTE</u> | Positions | Salary F | ange    | <u>Steps</u> | <u>Generic</u><br><u>Class</u> |
|------------------------------------|------------|-----------|----------|---------|--------------|--------------------------------|
| Chief Probation Officer            | 1.00       | 1         |          | 115,565 |              |                                |
| Deputy Chief Probation Officer     | 4.00       | 4         | 71,136   | 86,820  | 5            |                                |
| Supervising Probation Officer      | 4.00       | 4         | 63,108   | 77,040  | 5            | E                              |
| Fiscal Manager                     | 1.00       | 1         | 60,648   | 74,028  | 5            |                                |
| Deputy Probation Officer IV        | 4.00       | 4         | 56,016   | 68,352  | 5            | D                              |
| Deputy Probation Officer III       | 6.00       | 6         | 50,712   | 61,860  | 5            | С                              |
| Deputy Probation Officer II or     | 35.00      | 35        | 45,900   | 56,016  | 5            | В                              |
| Deputy Probation Officer I         |            |           | 39,540   | 48,252  | 5            | А                              |
| Juvenile Corrections Lieutenant    | 7.00       | 7         | 44,988   | 54,912  | 5            | I                              |
| Juvenile Corrections Sergeant      | 8.00       | 8         | 40,728   | 49,716  | 5            | н                              |
| Juvenile Corrections Officer II or | 33.00      | 33        | 36,876   | 44,988  | 5            | G                              |
| Juvenile Corrections Officer I     |            |           | 33,384   | 40,728  | 5            | F                              |
| Office Manager                     | 1.00       | 1         | 36,842   | 44,988  | 5            |                                |
| Accounting Technician              | 1.00       | 1         | 34,380   | 41,976  | 5            |                                |
| Executive Secretary                | 1.00       | 1         | 34,380   | 41,976  | 5            |                                |
| Electronic Monitoring Tech         | 1.00       | 1         | 33,384   | 40,728  | 5            |                                |
| Probation Aide                     | 2.00       | 2         | 32,712   | 39,936  | 5            |                                |
| Victim Witness Advocate II or      | 3.00       | 3         | 31,764   | 38,748  | 5            |                                |
| Victim Witness Advocate I          |            |           | 28,740   | 35,088  | 5            |                                |
| Department Specialist III or       | 11.00      | 11        | 27,624   | 33,720  | 5            |                                |
| Department Specialist II or        |            |           | 24,996   | 30,516  | 5            |                                |
| Department Specialist I            |            |           | 22,632   | 27,624  | 5            |                                |
| Juvenile Center Support Clerk      | 4.00       | 4         | 24,996   | 30,516  | 5            |                                |
| Account Clerk II                   | 1.00       | 1         | 24,504   | 29,904  | 5            |                                |
|                                    | 128.00     | 128.00    |          |         |              |                                |