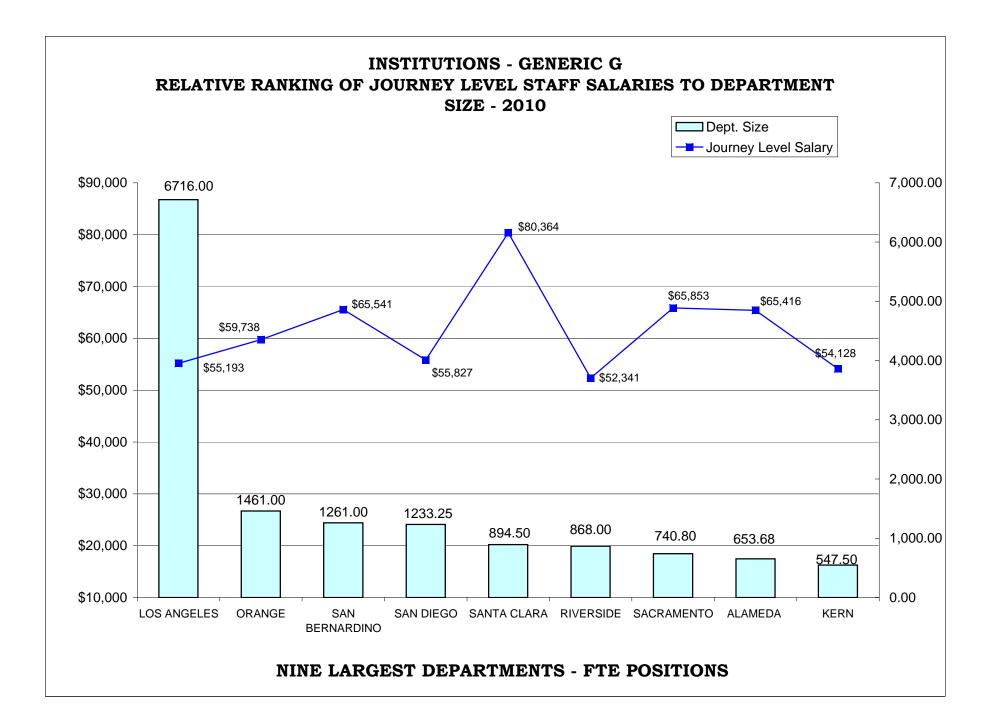

#### BAR CHARTS- COMPARISON OF GENERIC CLASSES

| Relative Ranking of CPO Salaries to Department Size                             | 216 |
|---------------------------------------------------------------------------------|-----|
| Probation Services - Relative Ranking of Manager Salaries to Department Size    | 222 |
| Probation Services - Relative Ranking of Supervisor Salaries to Department Size | 228 |
| Probation Services - Relative Ranking of Senior Line Staff to Department Size   | 234 |
| Probation Services - Relative Ranking of Journey Level Staff to Department Size | 240 |
| Probation Services - Relative Ranking of Entry Level Staff to Department Size   | 246 |
| Institutions - Relative Ranking of Manager Salaries to Department Size          | 252 |
| Institutions - Relative Ranking of Supervisor Salaries to Department Size       | 257 |
| Institutions - Relative Ranking of Senior Line Staff to Department Size         | 262 |
| Institutions - Relative Ranking of Journey Level Staff to Department Size       | 267 |
| Institutions - Relative Ranking of Entry Level Staff to Department Size         | 273 |
|                                                                                 |     |