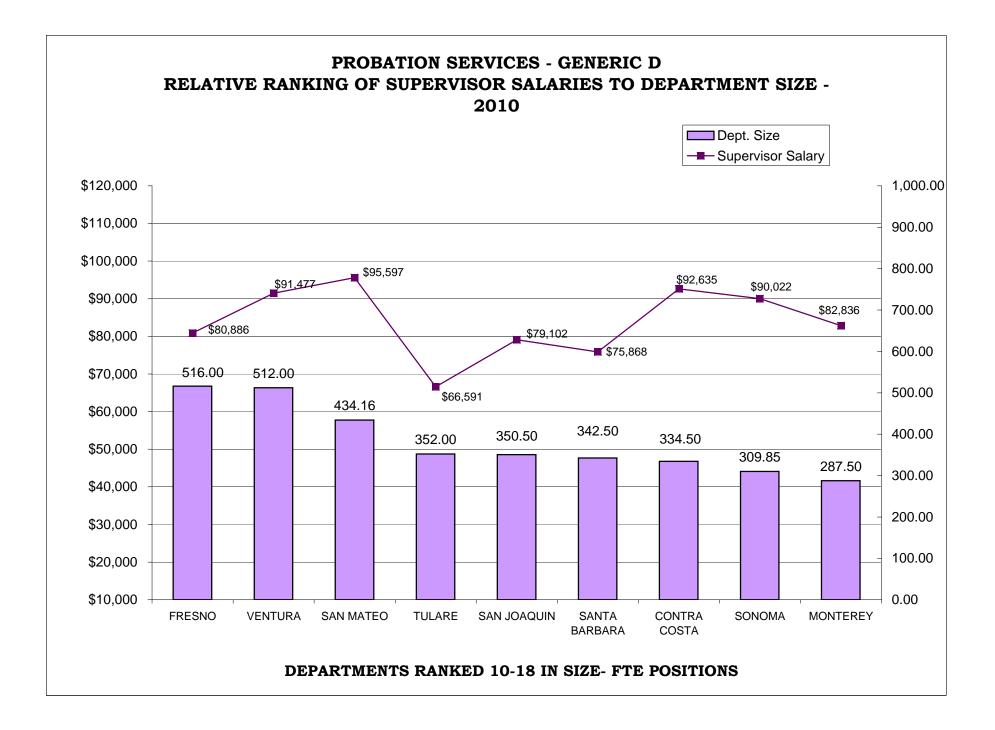

#### BAR CHARTS- COMPARISON OF GENERIC CLASSES

| Relative Ranking of CPO Salaries to Department Size                             | 216 |
|---------------------------------------------------------------------------------|-----|
| Probation Services - Relative Ranking of Manager Salaries to Department Size    | 222 |
| Probation Services - Relative Ranking of Supervisor Salaries to Department Size | 228 |
| Probation Services - Relative Ranking of Senior Line Staff to Department Size   | 234 |
| Probation Services - Relative Ranking of Journey Level Staff to Department Size | 240 |
| Probation Services - Relative Ranking of Entry Level Staff to Department Size   | 246 |
| Institutions - Relative Ranking of Manager Salaries to Department Size          | 252 |
| Institutions - Relative Ranking of Supervisor Salaries to Department Size       | 257 |
| Institutions - Relative Ranking of Senior Line Staff to Department Size         | 262 |
| Institutions - Relative Ranking of Journey Level Staff to Department Size       | 267 |
| Institutions - Relative Ranking of Entry Level Staff to Department Size         | 273 |
|                                                                                 |     |