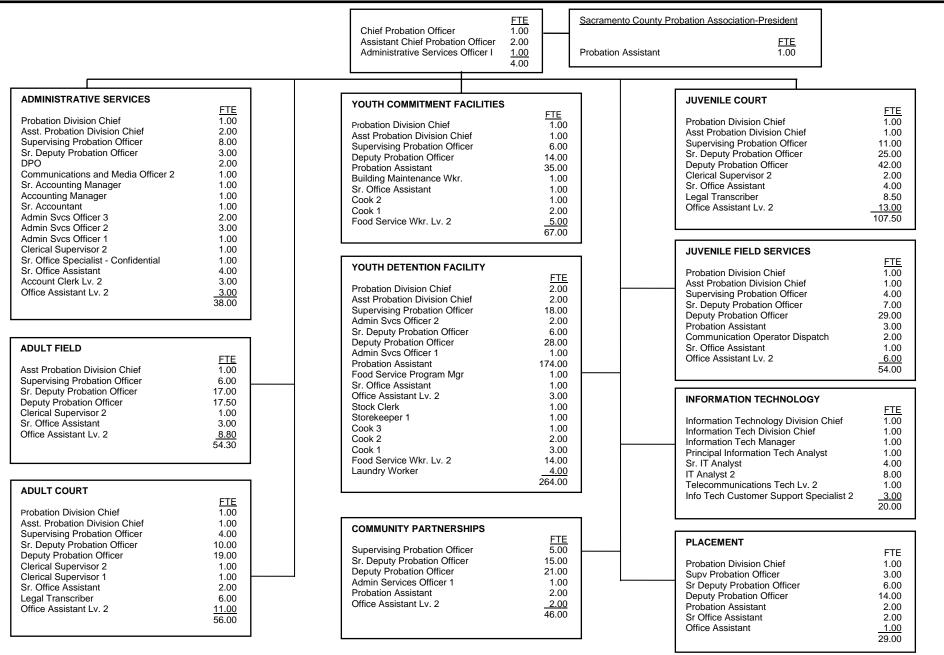

# COUNTY OF KERN

### **COUNTY OF KERN**

|                                                 | <u>FTE</u> | Positions | <u>Sal</u> | ary Range | <u>Steps</u> | <u>Generic</u><br><u>Class</u> |
|-------------------------------------------------|------------|-----------|------------|-----------|--------------|--------------------------------|
| Chief Probation Officer                         | 1.00       | 1         |            | 128,347   | 5            |                                |
| Deputy Chief Probation Officer                  | 3.00       | 3         | 97,070     | 118,503   | 5            |                                |
| Probation Division Director                     | 7.00       | 7         | 78,725     | 96,106    | 5            | E, J                           |
| Technology Services Supervisor                  | 1.00       | 1         | 75,604     | 92,297    | 5            |                                |
| Administrative Services Officer                 | 1.00       | 1         | 71,965     | 87,855    | 5            |                                |
| Assistant Division Director                     | 4.00       | 4         | 70,896     | 86,550    | 5            | J                              |
| Network Systems Administrator                   | 1.00       | 1         | 68,426     | 83,534    | 5            |                                |
| Senior Systems Analyst                          | 1.00       | 1         | 68,426     | 83,534    | 5            |                                |
| Sr. Information Syst. Specialist or             | 6.00       | 6         | 61,930     | 75,604    | 5            |                                |
| Information Syst. Specialist III or             |            |           | 58,917     | 71,926    | 5            |                                |
| Information Syst. Specialist II or              |            |           | 50,730     | 61,930    | 5            |                                |
| Information Syst. Specialist I                  |            |           | 48,261     | 58,917    | 5            |                                |
| Probation Supervisor                            | 25.00      | 25        | 61,315     | 74,854    | 5            | D                              |
| Accountant III, or                              | 2.00       | 2         | 57,466     | 70,154    | 5            |                                |
| Accountant II or                                |            |           | 47,782     | 58,332    | 5            |                                |
| Accountant I                                    |            |           | 42,392     | 51,752    | 5            |                                |
| Deputy Probation Officer III                    | 57.00      | 57        | 55,772     | 68,086    | 5            | C, I                           |
| Programmer II or                                | 2.00       | 2         | 54,128     | 66,079    | 5            |                                |
| Programmer I                                    |            |           | 48,261     | 58,917    | 5            |                                |
| Juvenile Corrections Food Services Supervisor   | 1.00       | 1         | 51,494     | 62,864    | 5            | Н                              |
| Juvenile Corrections Officer III                | 43.00      | 43        | 49,976     | 61,010    | 5            | Н                              |
| Juvenile Corrections Facilty Maintenance Worker | 1.00       | 1         | 49,976     | 61,010    | 5            |                                |
| Deputy Probation Officer II or                  | 145.50     | 147       | 50,730     | 61,930    | 5            | В                              |
| Deputy Probation Officer I                      |            |           | 43,462     | 53,058    | 5            | А                              |
| Juvenile Corrections Officer II or              | 120.00     | 120       | 44,338     | 54,128    | 5            | G                              |
| Juvenile Corrections Officer I                  |            |           | 39,140     | 47,782    | 5            | F                              |
| Juvenile Corrections Maintenance Worker         | 2.00       | 2         | 44,338     | 54,128    | 5            |                                |
| Juvenile Corrections Senior Cook                | 3.00       | 3         | 44,338     | 54,128    | 5            |                                |
| Probation Volunteer Services Coordinator        | 1.00       | 1         | 43,246     | 52,794    | 5            |                                |

### COUNTY OF KERN

|                                           | FTE    | Positions | Salary Range  | <u>Generic</u><br><u>Steps</u> <u>Class</u> |
|-------------------------------------------|--------|-----------|---------------|---------------------------------------------|
| Fiscal Support Supervisor                 | 3.00   | 3         | 43,031 52,532 | 5                                           |
| Juvenile Corrections Warehouse Supervisor | 1.00   | 1         | 41,142 50,226 | 5                                           |
| Juvenile Corrections Cook                 | 6.00   | 6         | 39,140 47,782 | 5                                           |
| Juvenile Corrections Custodian            | 4.00   | 4         | 39,140 47,782 | 5                                           |
| Juvenile Corrections Support Services     | 5.00   | 5         | 39,140 47,782 | 5                                           |
| Fiscal Support Specialist                 | 2.00   | 2         | 38,367 46,839 | 5                                           |
| Legal Secretary                           | 1.00   | 1         | 36,138 44,117 | 5                                           |
| Senior Office Services Specialist         | 4.00   | 4         | 35,958 43,898 | 5                                           |
| Office Services Specialist                | 11.00  | 11        | 32,707 39,929 | 5                                           |
| Fiscal Support Technician                 | 13.00  | 13        | 32,222 39,336 | 5                                           |
| Fiscal Support Assistant                  | 2.00   | 2         | 29,163 35,602 | 5                                           |
| Office Services Technician                | 64.00  | 64        | 28,873 35,248 | 5                                           |
| Mail Clerk II or                          | 2.00   | 2         | 28,303 34,552 | 5                                           |
| Mail Clerk I                              |        |           | 25,362 30,961 | 5                                           |
| Office Services Assistant                 | 2.00   | 2         | 25,873 31,585 | 5                                           |
|                                           | 547.50 | 549       |               |                                             |