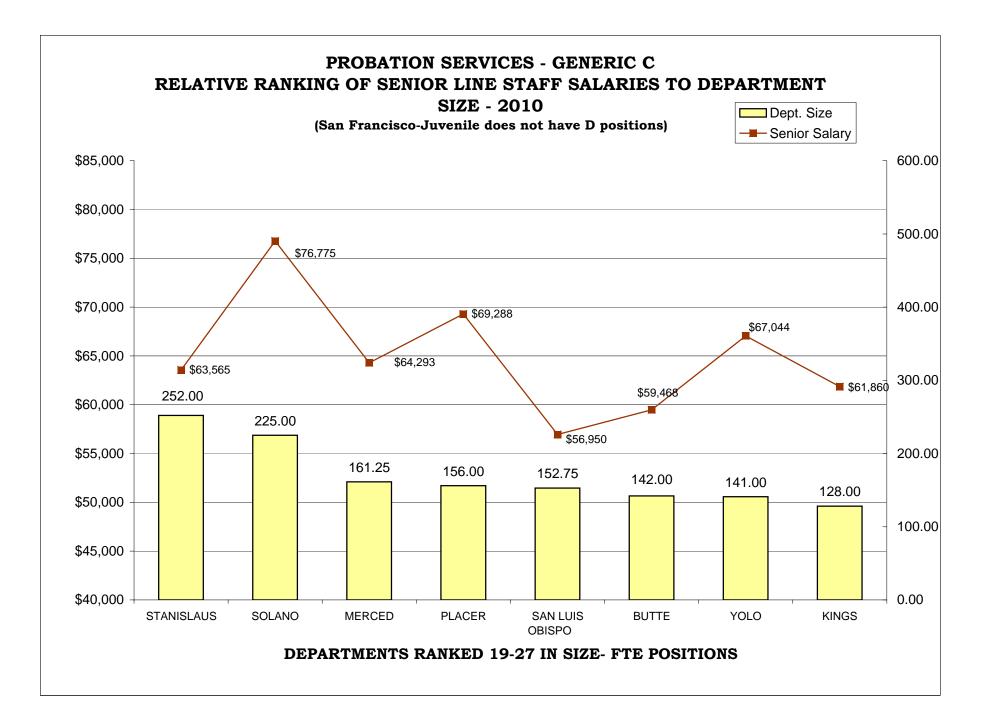

#### BAR CHARTS- COMPARISON OF GENERIC CLASSES

| Relative Ranking of CPO Salaries to Department Size                             | 216 |
|---------------------------------------------------------------------------------|-----|
| Probation Services - Relative Ranking of Manager Salaries to Department Size    | 222 |
| Probation Services - Relative Ranking of Supervisor Salaries to Department Size | 228 |
| Probation Services - Relative Ranking of Senior Line Staff to Department Size   | 234 |
| Probation Services - Relative Ranking of Journey Level Staff to Department Size | 240 |
| Probation Services - Relative Ranking of Entry Level Staff to Department Size   | 246 |
| Institutions - Relative Ranking of Manager Salaries to Department Size          | 252 |
| Institutions - Relative Ranking of Supervisor Salaries to Department Size       | 257 |
| Institutions - Relative Ranking of Senior Line Staff to Department Size         | 262 |
| Institutions - Relative Ranking of Journey Level Staff to Department Size       | 267 |
| Institutions - Relative Ranking of Entry Level Staff to Department Size         | 273 |
|                                                                                 |     |