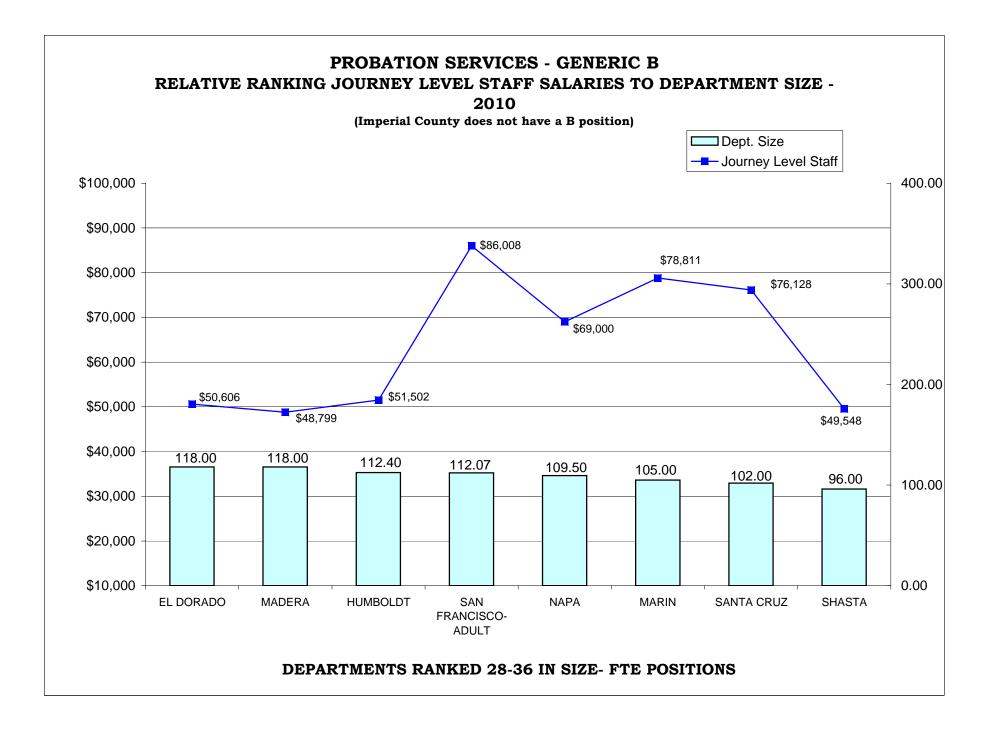

#### BAR CHARTS- COMPARISON OF GENERIC CLASSES

| Relative Ranking of CPO Salaries to Department Size                             | 216 |
|---------------------------------------------------------------------------------|-----|
| Probation Services - Relative Ranking of Manager Salaries to Department Size    | 222 |
| Probation Services - Relative Ranking of Supervisor Salaries to Department Size | 228 |
| Probation Services - Relative Ranking of Senior Line Staff to Department Size   | 234 |
| Probation Services - Relative Ranking of Journey Level Staff to Department Size | 240 |
| Probation Services - Relative Ranking of Entry Level Staff to Department Size   | 246 |
| Institutions - Relative Ranking of Manager Salaries to Department Size          | 252 |
| Institutions - Relative Ranking of Supervisor Salaries to Department Size       | 257 |
| Institutions - Relative Ranking of Senior Line Staff to Department Size         | 262 |
| Institutions - Relative Ranking of Journey Level Staff to Department Size       | 267 |
| Institutions - Relative Ranking of Entry Level Staff to Department Size         | 273 |
|                                                                                 |     |