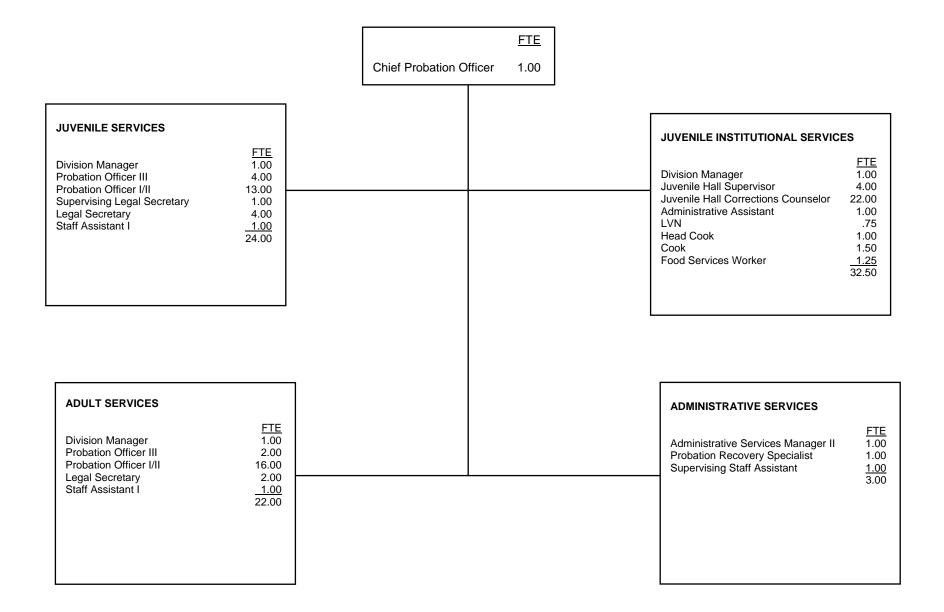

| В                              |
| Office Technician                        | 1.00       | 1         | 33,644 | 40,894    | 5            |                                |
| Senior Office Assistant                  | 2.50       | 2.5       | 25,186 | 30,611    | 5            |                                |
| Accounting Technician III                | 1.00       | 1         | 34,929 | 42,457    | 5            |                                |
| Juvenile Corrections Officer             | 8.00       | 14        | 36,248 | 44,061    | 5            | G,H                            |
|                                          | 23.00      | 29.00     |        |           |              |                                |

Salaries effective from 01/01/2010

### COUNTY OF MENDOCINO



### COUNTY OF MENDOCINO

|                                    | <u>FTE</u> | Positions | Salary Range  | <u>Steps</u> | <u>Generic</u><br><u>Class</u> |
|------------------------------------|------------|-----------|---------------|--------------|--------------------------------|
| Chief Probation Officer            | 1.00       | 1         | 114,483       | 5            |                                |
| Probation Division Manager         | 3.00       | 3         | 71,573 87,006 | 5            | Е                              |
| Administrative Services Manager II | 1.00       | 1         | 71,573 87,006 | 5            |                                |
| Deputy Probation Officer III       | 6.00       | 6         | 49,920 60,674 | 5            | D                              |
| Dep