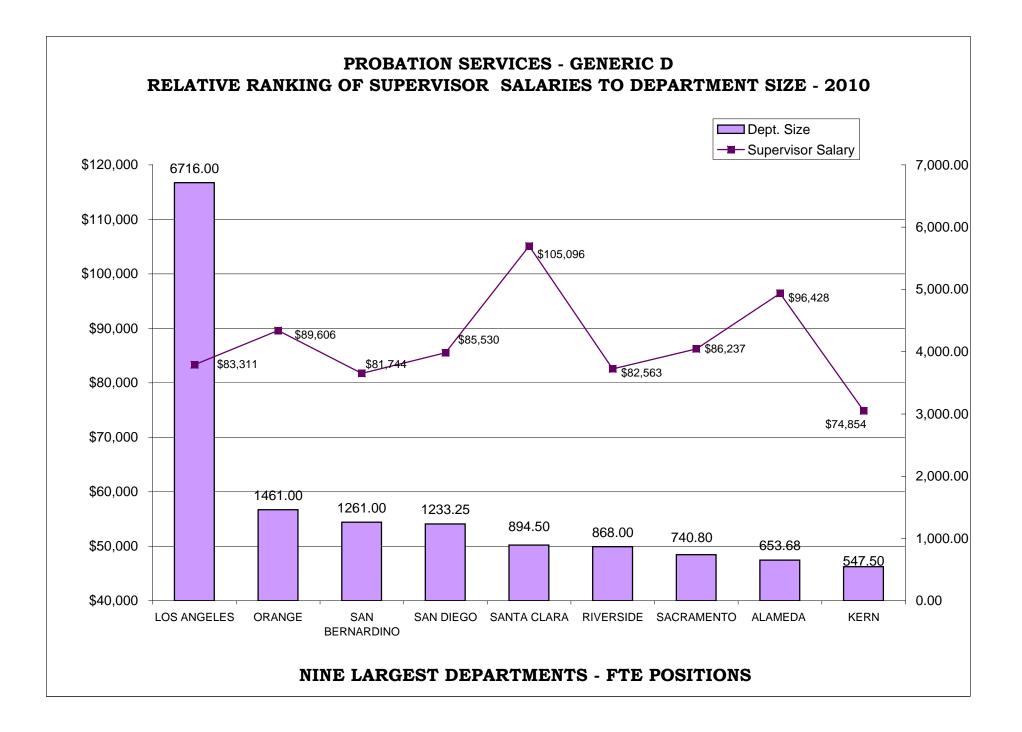

#### BAR CHARTS- COMPARISON OF GENERIC CLASSES

| Relative Ranking of CPO Salaries to Department Size                             | 216 |
|---------------------------------------------------------------------------------|-----|
| Probation Services - Relative Ranking of Manager Salaries to Department Size    | 222 |
| Probation Services - Relative Ranking of Supervisor Salaries to Department Size | 228 |
| Probation Services - Relative Ranking of Senior Line Staff to Department Size   | 234 |
| Probation Services - Relative Ranking of Journey Level Staff to Department Size | 240 |
| Probation Services - Relative Ranking of Entry Level Staff to Department Size   | 246 |
| Institutions - Relative Ranking of Manager Salaries to Department Size          | 252 |
| Institutions - Relative Ranking of Supervisor Salaries to Department Size       | 257 |
| Institutions - Relative Ranking of Senior Line Staff to Department Size         | 262 |
| Institutions - Relative Ranking of Journey Level Staff to Department Size       | 267 |
| Institutions - Relative Ranking of Entry Level Staff to Department Size         | 273 |
|                                                                                 |     |