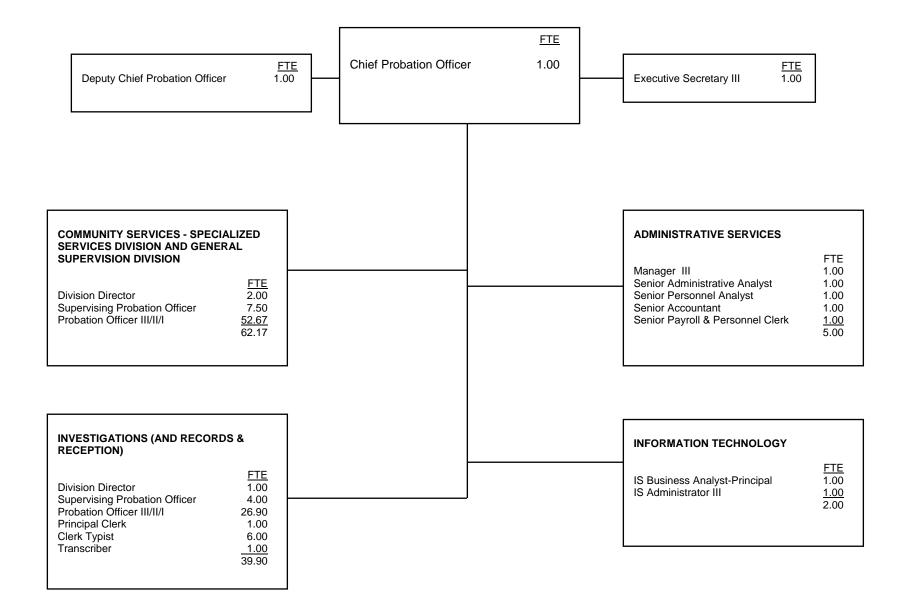

#### Institutions/Custody:

- F. Entry Level
- G. Journey Level
- H. Advanced Journey/Lead
- I. First Line Supervisor
- J. First Line Manager/Director

Organizational charts display staff by major divisions.