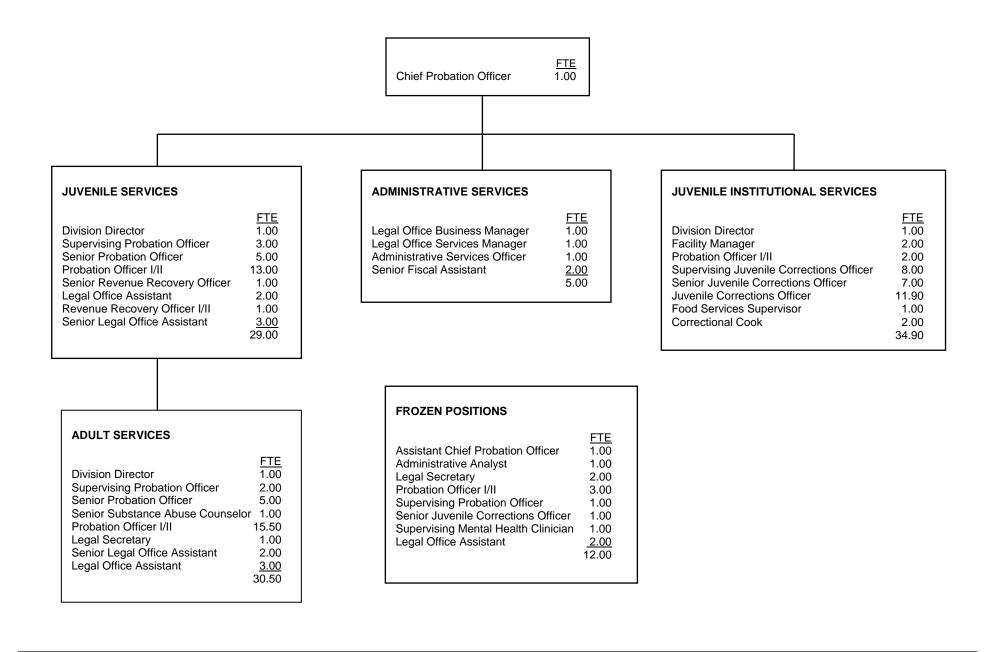

### COUNTY OF HUMBOLDT

#### COUNTY OF HUMBOLDT

|                                          |            | Desitiens |               | 0            | <u>Generic</u> |
|------------------------------------------|------------|-----------|---------------|--------------|----------------|
| Chief Probation Officer                  | <u>FTE</u> | Positions | Salary Range  | <u>Steps</u> | <u>Class</u>   |
| Assistant Chief Probation Officer        | 1.00       | 1         | 117,576       | F            |                |
|                                          | 1.00       | 1         | 68,437 83,547 | 5            |                |
| Supervising Mental Health Clinician      | 1.00       | 1         | 62,874 76,756 | 5            |                |
| Legal Office Business Manager            | 1.00       | 1         | 59,517 72,658 | 5            | _              |
| Probation Division Director              | 3.00       | 3         | 57,189 69,816 | 5            | E              |
| Juvenile Corrections Facility Manager    | 2.00       | 2         | 51,760 63,188 | 5            | J              |
| Supervising Probation Officer            | 6.00       | 6         | 51,760 63,188 | 5            | D              |
| Legal Office Service Manager             | 1.00       | 1         | 49,241 60,114 | 5            |                |
| Administrative Services Officer          | 1.00       | 1         | 49,241 60,114 | 5            |                |
| Senior Probation Officer                 | 10.00      | 10        | 45,920 56,059 | 5            | С              |
| Administrative Analyst II or             | 1.00       | 1         | 45,692 55,780 | 5            |                |
| Administrative Analyst I                 | 0.00       | 0         | 38,758 47,315 | 5            |                |
| Deputy Probation Officer II, or          | 27.50      | 27.5      | 42,187 51,502 | 5            | В              |
| Deputy Probation Officer I               | 6.00       | 6         | 35,964 43,905 | 5            | Α              |
| Supervising Juvenile Corrections Officer | 8.00       | 8         | 39,736 48,510 | 5            | I              |
| Senior Revenue Recovery Officer          | 1.00       | 1         | 38,182 46,613 | 5            |                |
| Senior Substance Abuse Counselor         | 1.00       | 1         | 37,615 45,920 | 5            |                |
| Food Services Supervisor                 | 1.00       | 1         | 37,428 45,692 | 5            |                |
| Senior Juvenile Corrections Officer      | 8.00       | 8         | 35,430 43,253 | 5            | н              |
| Revenue Recovery Officer II or           | 1.00       | 1         | 33,706 41,148 | 5            |                |
| Revenue Recovery Officer I               | 0.00       | 0         | 29,313 35,785 | 5            |                |
| Senior Fiscal Assistant                  | 2.00       | 2         | 33,040 40,335 | 5            |                |
| Senior Legal Office Assistant            | 5.00       | 5         | 32,712 39,935 | 5            |                |
| Juvenile Corrections Officer II          | 7.70       | 7.7       | 32,066 39,146 | 5            | G              |
| Juvenile Corrections Officer I           | 4.20       | 4.2       | 29,022 35,430 | 5            | F              |
| Legal Secretary II                       | 1.00       | 1         | 31,433 38,373 | 5            |                |
| Legal Secretary I                        | 2.00       | 2         | 28,307 34,557 | 5            |                |
| Correctional Cook                        | 2.00       | 2         | 29,755 36,325 | 5            |                |
| Legal Office Assistant II                | 5.00       | 5         | 28,026 34,214 | 5            |                |
| Legal Office Assistant I                 | 2.00       | 2         | 25,114 30,659 | 5            |                |
|                                          | 112.40     | 112.4     |               |              |                |

Salaries effective from 01/01/2010