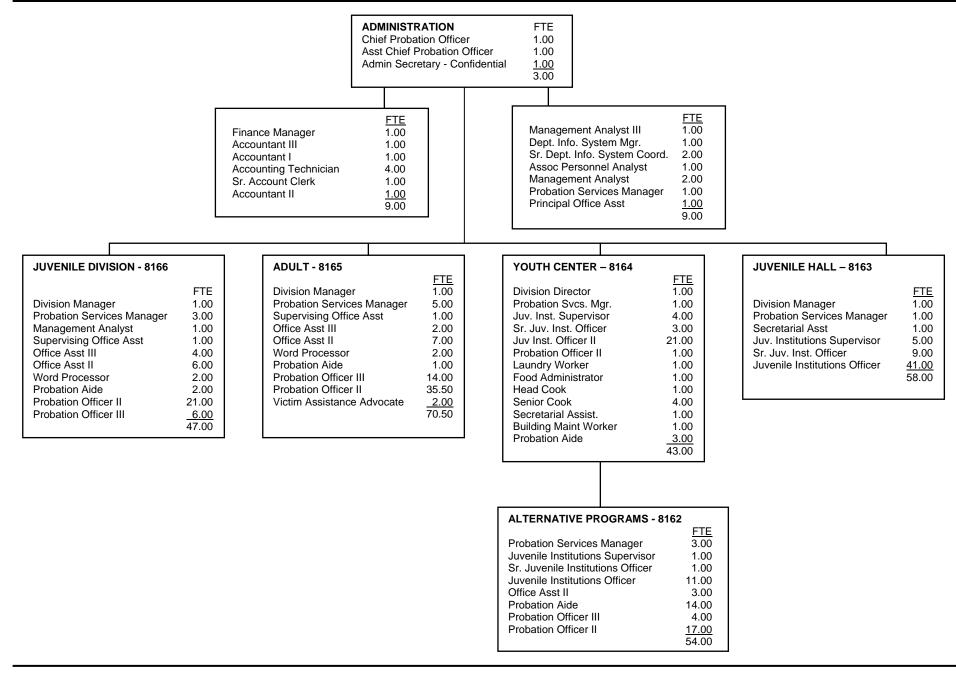

|
| Deputy Probation Officer III      | 1.00       | 1         | 48,874 59    | 413 5        | С                              |
| Deputy Probation Officer II       | 2.00       | 2         | 44,284 53    | 819 5        | В                              |
| Deputy Probation Officer I        | 1.00       | 1         | 40,123 48    | 776 5        | А                              |
| Administrative Assistant FTS IV   | 1.00       | 1         | 45,984 55    | 896 5        |                                |
| Probation Aide                    | 1.00       | 1         | 35,019 42    | 571 5        |                                |
|                                   | 8.00       | 8.00      |              |              |                                |

On-Call Worker

## COUNTY OF MONTEREY



### **COUNTY OF MONTEREY**

|                                        | <u>FTE</u> | Positions | Salary F | Range   | <u>Steps</u> | <u>Generic</u><br><u>Class</u> |
|----------------------------------------|------------|-----------|----------|---------|--------------|--------------------------------|
| Chief Probation Officer                | 1.00       | 1         | 165,108  |         | 7            |                                |
| Assistant Chief Probation Officer      | 1.00       | 1         | 101,904  | 139,176 | 7            |                                |
| Probation Division Manager             | 4.00       | 4         | 88,212   | 120,420 | 7            | J, E                           |
| Probation Services Manager             | 14.00      | 14        | 76,764   | 104,77