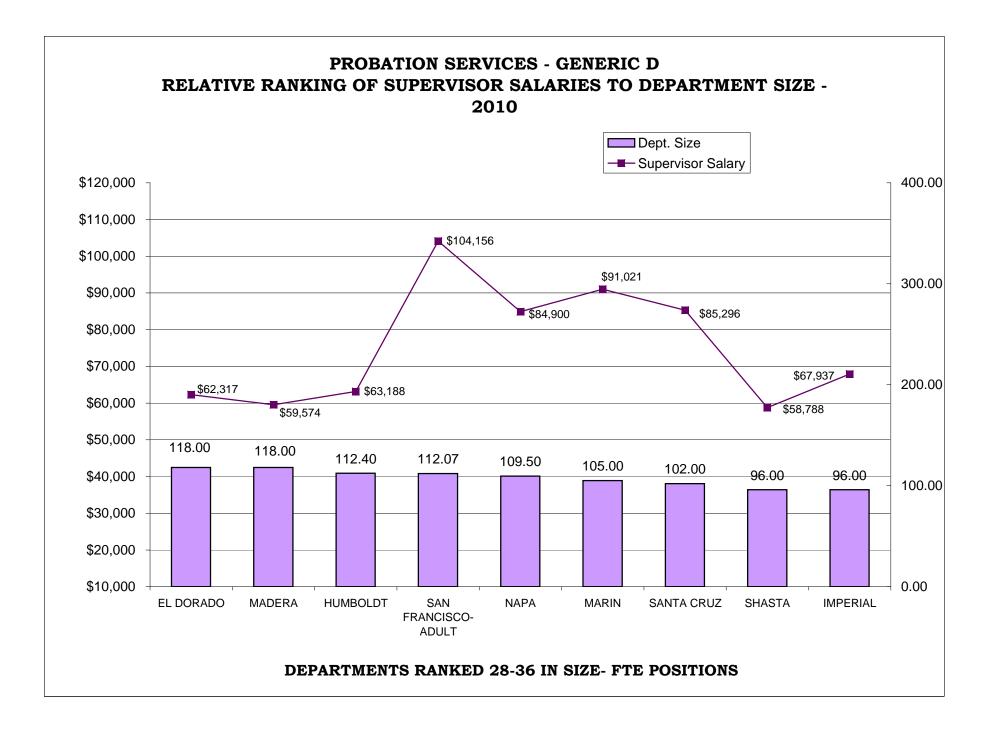

#### BAR CHARTS- COMPARISON OF GENERIC CLASSES

| Relative Ranking of CPO Salaries to Department Size                             | 216 |
|---------------------------------------------------------------------------------|-----|
| Probation Services - Relative Ranking of Manager Salaries to Department Size    | 222 |
| Probation Services - Relative Ranking of Supervisor Salaries to Department Size | 228 |
| Probation Services - Relative Ranking of Senior Line Staff to Department Size   | 234 |
| Probation Services - Relative Ranking of Journey Level Staff to Department Size | 240 |
| Probation Services - Relative Ranking of Entry Level Staff to Department Size   | 246 |
| Institutions - Relative Ranking of Manager Salaries to Department Size          | 252 |
| Institutions - Relative Ranking of Supervisor Salaries to Department Size       | 257 |
| Institutions - Relative Ranking of Senior Line Staff to Department Size         | 262 |
| Institutions - Relative Ranking of Journey Level Staff to Department Size       | 267 |
| Institutions - Relative Ranking of Entry Level Staff to Department Size         | 273 |
|                                                                                 |     |