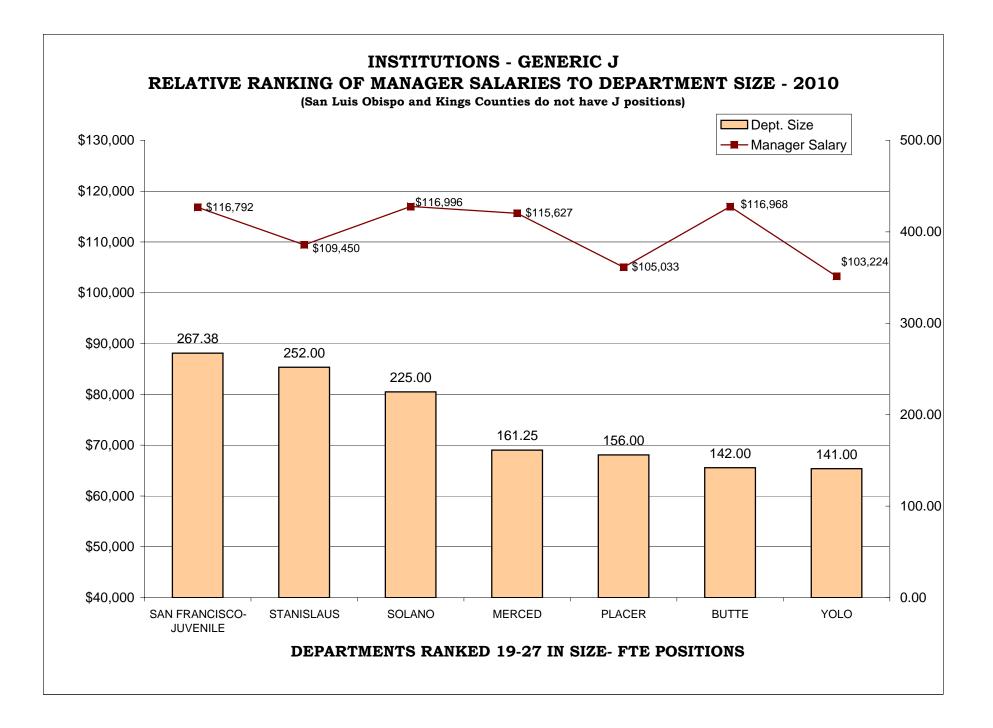

#### BAR CHARTS- COMPARISON OF GENERIC CLASSES

| Relative Ranking of CPO Salaries to Department Size                             | 216 |
|---------------------------------------------------------------------------------|-----|
| Probation Services - Relative Ranking of Manager Salaries to Department Size    | 222 |
| Probation Services - Relative Ranking of Supervisor Salaries to Department Size | 228 |
| Probation Services - Relative Ranking of Senior Line Staff to Department Size   | 234 |
| Probation Services - Relative Ranking of Journey Level Staff to Department Size | 240 |
| Probation Services - Relative Ranking of Entry Level Staff to Department Size   | 246 |
| Institutions - Relative Ranking of Manager Salaries to Department Size          | 252 |
| Institutions - Relative Ranking of Supervisor Salaries to Department Size       | 257 |
| Institutions - Relative Ranking of Senior Line Staff to Department Size         | 262 |
| Institutions - Relative Ranking of Journey Level Staff to Department Size       | 267 |
| Institutions - Relative Ranking of Entry Level Staff to Department Size         | 273 |
|                                                                                 |     |