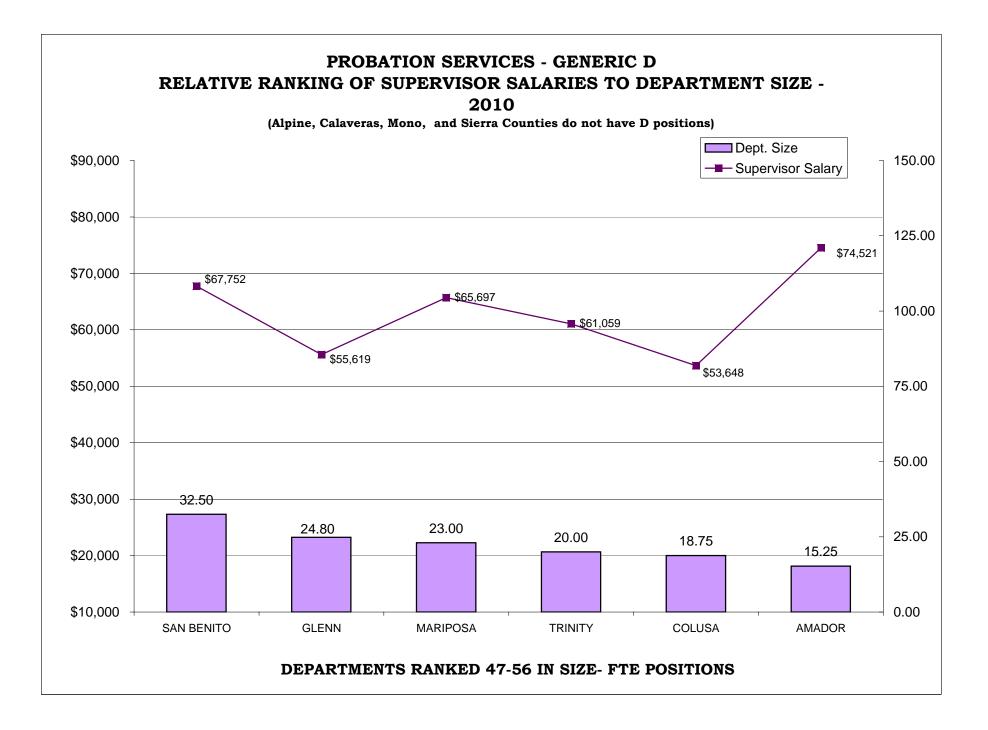

#### BAR CHARTS- COMPARISON OF GENERIC CLASSES

| Relative Ranking of CPO Salaries to Department Size                             | 216 |
|---------------------------------------------------------------------------------|-----|
| Probation Services - Relative Ranking of Manager Salaries to Department Size    | 222 |
| Probation Services - Relative Ranking of Supervisor Salaries to Department Size | 228 |
| Probation Services - Relative Ranking of Senior Line Staff to Department Size   | 234 |
| Probation Services - Relative Ranking of Journey Level Staff to Department Size | 240 |
| Probation Services - Relative Ranking of Entry Level Staff to Department Size   | 246 |
| Institutions - Relative Ranking of Manager Salaries to Department Size          | 252 |
| Institutions - Relative Ranking of Supervisor Salaries to Department Size       | 257 |
| Institutions - Relative Ranking of Senior Line Staff to Department Size         | 262 |
| Institutions - Relative Ranking of Journey Level Staff to Department Size       | 267 |
| Institutions - Relative Ranking of Entry Level Staff to Department Size         | 273 |
|                                                                                 |     |