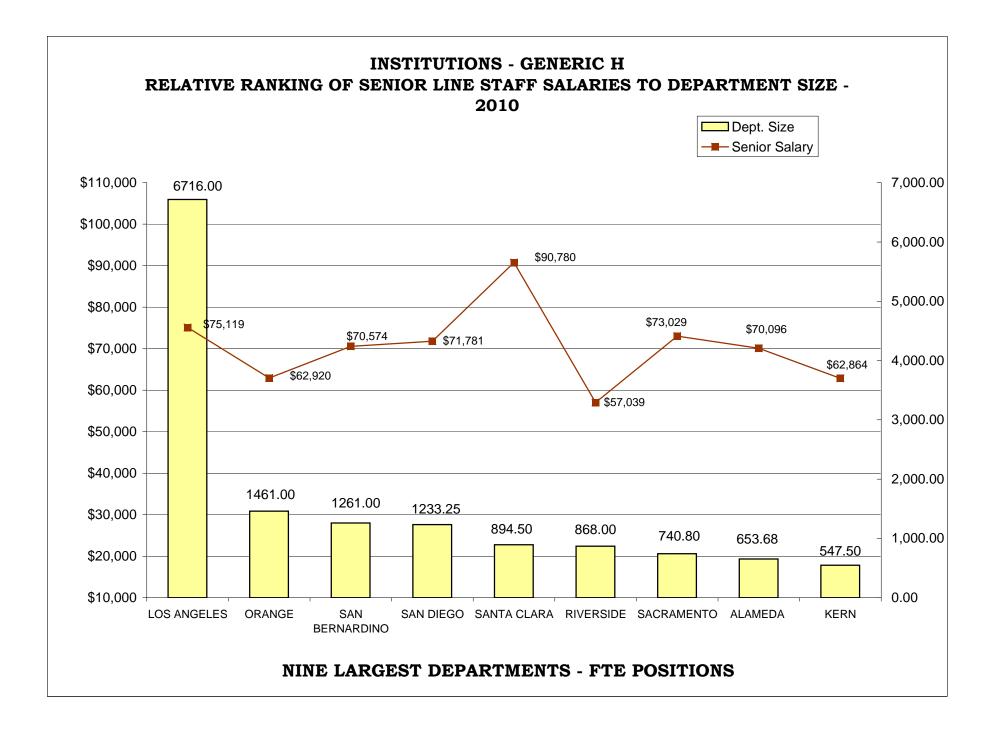

COMPARISON OF GENERIC CLASSIFICATIONS

The following graphs compare all generic positions for Probation Services (Entry Level, Journeyman, Advanced/Senior Level, Supervisor and Manager -A - E), Institutions Services (Entry Level, Journeyman, Advanced/Senior Level, Supervisor and Manager F - J) and CPO salaries to department size (FTE). All positions were compared unless there was no classification at that level.

Departments are grouped by department size (FTE) and listed within a graph in that order. When two counties tie in FTE size, the county population ranking will determine its position. All departments that responded are represented unless they do not have the classification being compared.