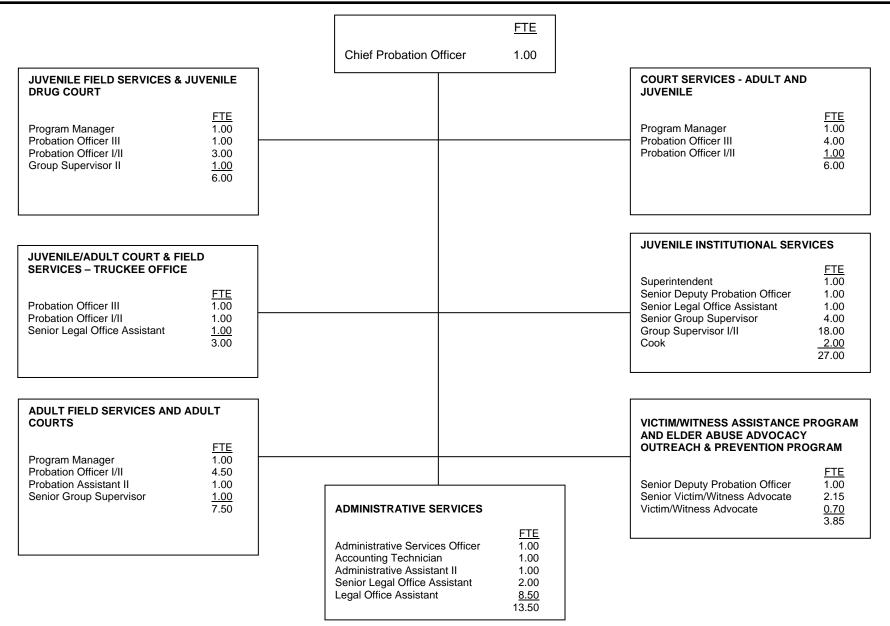

# COUNTY OF KERN

### **COUNTY OF KERN**

|                                                 | <u>FTE</u> | Positions | <u>Sal</u> | ary Range | <u>Steps</u> | <u>Generic</u><br><u>Class</u> |
|-------------------------------------------------|------------|-----------|------------|-----------|--------------|--------------------------------|
| Chief Probation Officer                         | 1.00       | 1         |            | 128,347   | 5            |                                |
| Deputy Chief Probation Officer                  | 3.00       | 3         | 97,070     | 118,503   | 5            |                                |
| Probation Division Director                     | 7.00       | 7         | 78,725     | 96,106    | 5            | E, J                           |
| Technology Services Supervisor                  | 1.00       | 1         | 75,604     | 92,297    | 5            |                                |
| Administrative Services Officer                 | 1.00       | 1         | 71,965     | 87,855    | 5            |                                |
| Assistant Division Director                     | 4.00       | 4         | 70,896     | 86,550    | 5            | J                              |
| Network Systems Administrator                   | 1.00       | 1         | 68,426     | 83,534    | 5            |                                |
| Senior Systems Analyst                          | 1.00       | 1         | 68,426     | 83,534    | 5            |                                |
| Sr. Information Syst. Specialist or             | 6.00       | 6         | 61,930     | 75,604    | 5            |                                |
| Information Syst. Specialist III or             |            |           | 58,917     | 71,926    | 5            |                                |
| Information Syst. Specialist II or              |            |           | 50,730     | 61,930    | 5            |                                |
| Information Syst. Specialist I                  |            |           | 48,261     | 58,917    | 5            |                                |
| Probation Supervisor                            | 25.00      | 25        | 61,315     | 74,854    | 5            | D                              |
| Accountant III, or                              | 2.00       | 2         | 57,466     | 70,154    | 5            |                                |
| Accountant II or                                |            |           | 47,782     | 58,332    | 5            |                                |
| Accountant I                                    |            |           | 42,392     | 51,752    | 5            |                                |
| Deputy Probation Officer III                    | 57.00      | 57        | 55,772     | 68,086    | 5            | C, I                           |
| Programmer II or                                | 2.00       | 2         | 54,128     | 66,079    | 5            |                                |
| Programmer I                                    |            |           | 48,261     | 58,917    | 5            |                                |
| Juvenile Corrections Food Services Supervisor   | 1.00       | 1         | 51,494     | 62,864    | 5            | Н                              |
| Juvenile Corrections Officer III                | 43.00      | 43        | 49,976     | 61,010    | 5            | Н                              |
| Juvenile Corrections Facilty Maintenance Worker | 1.00       | 1         | 49,976     | 61,010    | 5            |                                |
| Deputy Probation Officer II or                  | 145.50     | 147       | 50,730     | 61,930    | 5            | В                              |
| Deputy Probation Officer I                      |            |           | 43,462     | 53,058    | 5            | А                              |
| Juvenile Corrections Officer II or              | 120.00     | 120       | 44,338     | 54,128    | 5            | G                              |
| Juvenile Corrections Officer I                  |            |           | 39,140     | 47,782    | 5            | F                              |
| Juvenile Corrections Maintenance Worker         | 2.00       | 2         | 44,338     | 54,128    | 5            |                                |
| Juvenile Corrections Senior Cook                | 3.00       | 3         | 44,338     | 54,128    | 5            |                                |
| Probation Volunteer Services Coordinator        | 1.00       | 1         | 43,246     | 52,794    | 5            |                                |

### COUNTY OF KERN

|                                           | FTE    | Positions | Salary Range  | <u>Generic</u><br><u>Steps</u> <u>Class</u> |
|-------------------------------------------|--------|-----------|---------------|---------------------------------------------|
| Fiscal Support Supervisor                 | 3.00   | 3         | 43,031 52,532 | 5                                           |
| Juvenile Corrections Warehouse Supervisor | 1.00   | 1         | 41,142 50,226 | 5                                           |
| Juvenile Corrections Cook                 | 6.00   | 6         | 39,140 47,782 | 5                                           |
| Juvenile Corrections Custodian            | 4.00   | 4         | 39,140 47,782 | 5                                           |
| Juvenile Corrections Support Services     | 5.00   | 5         | 39,140 47,782 | 5                                           |
| Fiscal Support Specialist                 | 2.00   | 2         | 38,367 46,839 | 5                                           |
| Legal Secretary                           | 1.00   | 1         | 36,138 44,117 | 5                                           |
| Senior Office Services Specialist         | 4.00   | 4         | 35,958 43,898 | 5                                           |
| Office Services Specialist                | 11.00  | 11        | 32,707 39,929 | 5                                           |
| Fiscal Support Technician                 | 13.00  | 13        | 32,222 39,336 | 5                                           |
| Fiscal Support Assistant                  | 2.00   | 2         | 29,163 35,602 | 5                                           |
| Office Services Technician                | 64.00  | 64        | 28,873 35,248 | 5                                           |
| Mail Clerk II or                          | 2.00   | 2         | 28,303 34,552 | 5                                           |
| Mail Clerk I                              |        |           | 25,362 30,961 | 5                                           |
| Office Services Assistant                 | 2.00   | 2         | 25,873 31,585 | 5                                           |
|                                           | 547.50 | 549       |               |                                             |