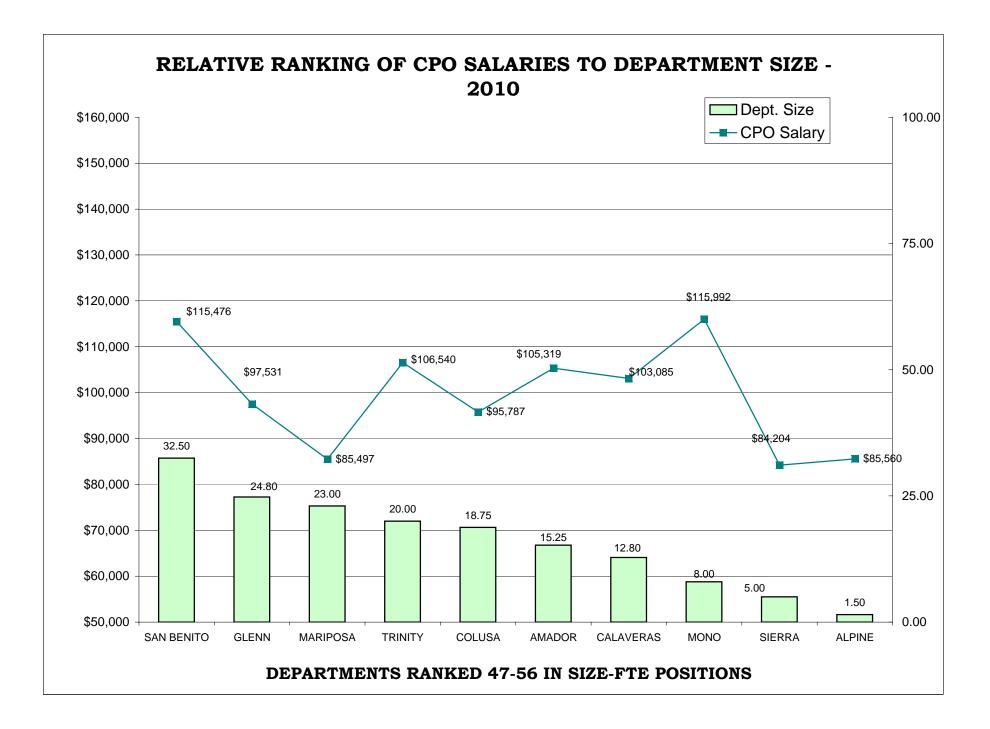

#### BAR CHARTS- COMPARISON OF GENERIC CLASSES

| Relative Ranking of CPO Salaries to Department Size                             | 216 |
|---------------------------------------------------------------------------------|-----|
| Probation Services - Relative Ranking of Manager Salaries to Department Size    | 222 |
| Probation Services - Relative Ranking of Supervisor Salaries to Department Size | 228 |
| Probation Services - Relative Ranking of Senior Line Staff to Department Size   | 234 |
| Probation Services - Relative Ranking of Journey Level Staff to Department Size | 240 |
| Probation Services - Relative Ranking of Entry Level Staff to Department Size   | 246 |
| Institutions - Relative Ranking of Manager Salaries to Department Size          | 252 |
| Institutions - Relative Ranking of Supervisor Salaries to Department Size       | 257 |
| Institutions - Relative Ranking of Senior Line Staff to Department Size         | 262 |
| Institutions - Relative Ranking of Journey Level Staff to Department Size       | 267 |
| Institutions - Relative Ranking of Entry Level Staff to Department Size         | 273 |
|                                                                                 |     |