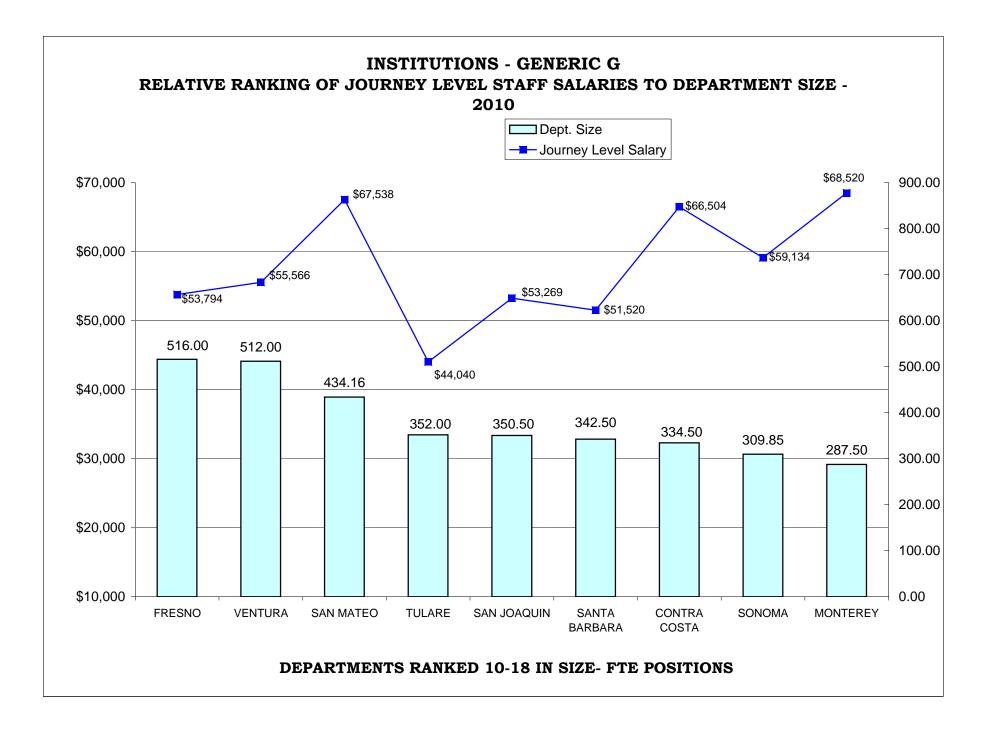

#### BAR CHARTS- COMPARISON OF GENERIC CLASSES

| Relative Ranking of CPO Salaries to Department Size                             | 216 |
|---------------------------------------------------------------------------------|-----|
| Probation Services - Relative Ranking of Manager Salaries to Department Size    | 222 |
| Probation Services - Relative Ranking of Supervisor Salaries to Department Size | 228 |
| Probation Services - Relative Ranking of Senior Line Staff to Department Size   | 234 |
| Probation Services - Relative Ranking of Journey Level Staff to Department Size | 240 |
| Probation Services - Relative Ranking of Entry Level Staff to Department Size   | 246 |
| Institutions - Relative Ranking of Manager Salaries to Department Size          | 252 |
| Institutions - Relative Ranking of Supervisor Salaries to Department Size       | 257 |
| Institutions - Relative Ranking of Senior Line Staff to Department Size         | 262 |
| Institutions - Relative Ranking of Journey Level Staff to Department Size       | 267 |
| Institutions - Relative Ranking of Entry Level Staff to Department Size         | 273 |
|                                                                                 |     |