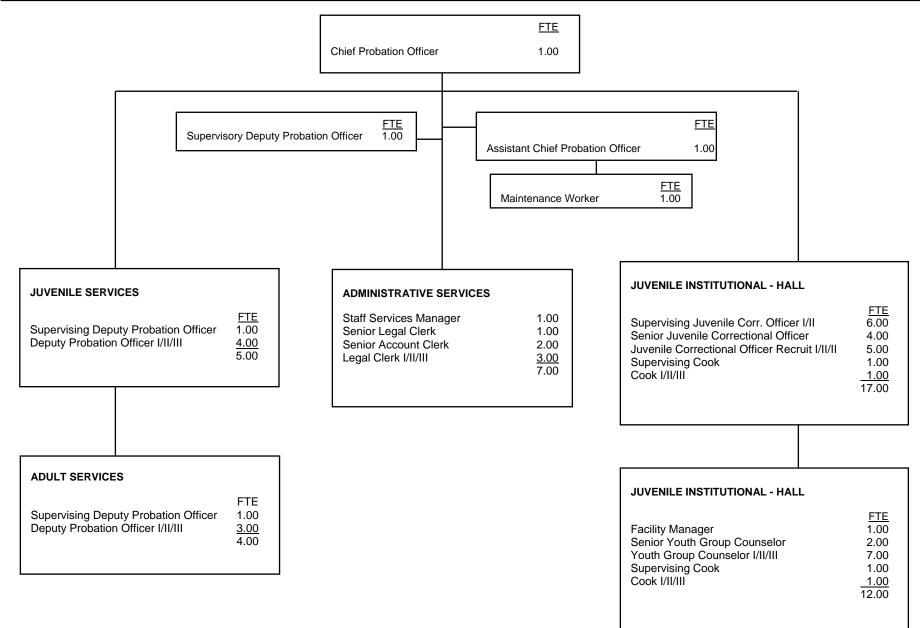

### COUNTY OF INYO

|                                                | <u>FTE</u> | Positions | Salary Range  | <u>Steps</u> | <u>Generic</u><br><u>Class</u> |
|------------------------------------------------|------------|-----------|---------------|--------------|--------------------------------|
| Chief Probation Officer                        | 1.00       | 1         | 102,588       |              |                                |
| Deputy Director of Adult and Juvenile Services | 1.00       | 1         | 64,368 78,264 | 5            | Е                              |
| Deputy Director of Juvenile Institutions       | 1.00       | 1         | 64,368 78,264 | 5            | J                              |
| Administrative Legal Secretary                 | 1.00       | 1         | 49,656 60,384 | 5            |                                |
| Deputy Probation Officer III                   | 2.00       | 2         | 53,244 64,776 | 5            | С                              |
| Deputy Probation Officer II                    | 5.00       | 5         | 49,656 60,384 | 5            | В                              |
| Deputy Probation Officer I                     | 3.00       | 3         | 46,224 46,224 | 1            | А                              |
| Probation Assistant                            | 1.00       | 1         | 36,552 44,412 | 5            |                                |
| Supervising Group Counselor                    | 3.00       | 3         | 49,656 60,384 | 5            |                                |
| Group Counselor II                             | 8.00       | 8         | 43,080 52,356 | 5            | н                              |
| Group Counselor I                              | 3.00       | 3         | 41,112 49,992 | 1            | F, G                           |
| Group Counselor PT                             | 0.75       | 1         | 41,112 49,992 | 5            |                                |
| Group Counselor PT                             | 0.50       | 10        | 41,112 49,992 | 1            |                                |
| Administrative Secretary III                   | 1.00       | 1         | 41,112 49,992 | 5            |                                |
| Legal Secretary III                            | 1.00       | 1         | 39,252 47,676 | 5            |                                |
| Legal Secretary I                              | 1.00       | 1         | 34,080 41,448 | 1            |                                |
| Acount Technician II                           | 2.00       | 2         | 38,328 46,560 | 5            |                                |
| Account Clerk I                                | 1.00       | 1         | 26,472 32,196 | 5            |                                |
| Juvenile Institutions Cook                     | 1.00       | 1         | 31,836 38,604 | 5            |                                |
| Cook PT                                        | 0.75       | 1         | 28,296 34,524 | 5            |                                |
|                                                | 38.00      | 48        |               |              |                                |