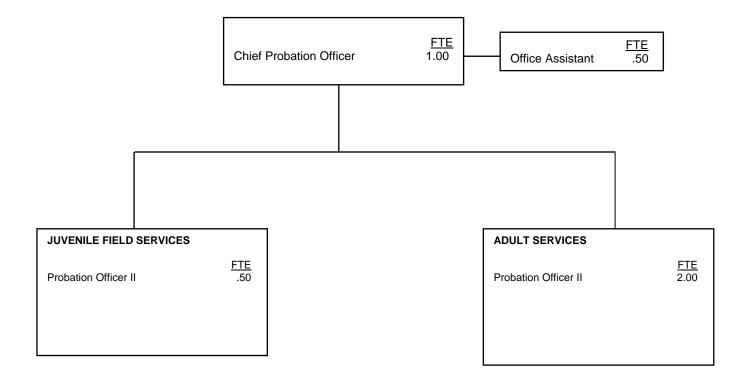

# COUNTY OF KERN

### **COUNTY OF KERN**

|                                                 | <u>FTE</u> | Positions | <u>Sal</u> | ary Range | <u>Steps</u> | <u>Generic</u><br><u>Class</u> |
|-------------------------------------------------|------------|-----------|------------|-----------|--------------|--------------------------------|
| Chief Probation Officer                         | 1.00       | 1         |            | 128,347   | 5            |                                |
| Deputy Chief Probation Officer                  | 3.00       | 3         | 97,070     | 118,503   | 5            |                                |
| Probation Division Director                     | 7.00       | 7         | 78,725     | 96,106    | 5            | E, J                           |
| Technology Services Supervisor                  | 1.00       | 1         | 75,604     | 92,297    | 5            |                                |
| Administrative Services Officer                 | 1.00       | 1         | 71,965     | 87,855    | 5            |                                |
| Assistant Division Director                     | 4.00       | 4         | 70,896     | 86,550    | 5            | J                              |
| Network Systems Administrator                   | 1.00       | 1         | 68,426     | 83,534    | 5            |                                |
| Senior Systems Analyst                          | 1.00       | 1         | 68,426     | 83,534    | 5            |                                |
| Sr. Information Syst. Specialist or             | 6.00       | 6         | 61,930     | 75,604    | 5            |                                |
| Information Syst. Specialist III or             |            |           | 58,917     | 71,926    | 5            |                                |
| Information Syst. Specialist II or              |            |           | 50,730     | 61,930    | 5            |                                |
| Information Syst. Specialist I                  |            |           | 48,261     | 58,917    | 5            |                                |
| Probation Supervisor                            | 25.00      | 25        | 61,315     | 74,854    | 5            | D                              |
| Accountant III, or                              | 2.00       | 2         | 57,466     | 70,154    | 5            |                                |
| Accountant II or                                |            |           | 47,782     | 58,332    | 5            |                                |
| Accountant I                                    |            |           | 42,392     | 51,752    | 5            |                                |
| Deputy Probation Officer III                    | 57.00      | 57        | 55,772     | 68,086    | 5            | C, I                           |
| Programmer II or                                | 2.00       | 2         | 54,128     | 66,079    | 5            |                                |
| Programmer I                                    |            |           | 48,261     | 58,917    | 5            |                                |
| Juvenile Corrections Food Services Supervisor   | 1.00       | 1         | 51,494     | 62,864    | 5            | Н                              |
| Juvenile Corrections Officer III                | 43.00      | 43        | 49,976     | 61,010    | 5            | Н                              |
| Juvenile Corrections Facilty Maintenance Worker | 1.00       | 1         | 49,976     | 61,010    | 5            |                                |
| Deputy Probation Officer II or                  | 145.50     | 147       | 50,730     | 61,930    | 5            | В                              |
| Deputy Probation Officer I                      |            |           | 43,462     | 53,058    | 5            | А                              |
| Juvenile Corrections Officer II or              | 120.00     | 120       | 44,338     | 54,128    | 5            | G                              |
| Juvenile Corrections Officer I                  |            |           | 39,140     | 47,782    | 5            | F                              |
| Juvenile Corrections Maintenance Worker         | 2.00       | 2         | 44,338     | 54,128    | 5            |                                |
| Juvenile Corrections Senior Cook                | 3.00       | 3         | 44,338     | 54,128    | 5            |                                |
| Probation Volunteer Services Coordinator        | 1.00       | 1         | 43,246     | 52,794    | 5            |                                |

### COUNTY OF KERN

|                                           | FTE    | Positions | Salary Range  | <u>Generic</u><br><u>Steps</u> <u>Class</u> |
|-------------------------------------------|--------|-----------|---------------|---------------------------------------------|
| Fiscal Support Supervisor                 | 3.00   | 3         | 43,031 52,532 | 5                                           |
| Juvenile Corrections Warehouse Supervisor | 1.00   | 1         | 41,142 50,226 | 5                                           |
| Juvenile Corrections Cook                 | 6.00   | 6         | 39,140 47,782 | 5                                           |
| Juvenile Corrections Custodian            | 4.00   | 4         | 39,140 47,782 | 5                                           |
| Juvenile Corrections Support Services     | 5.00   | 5         | 39,140 47,782 | 5                                           |
| Fiscal Support Specialist                 | 2.00   | 2         | 38,367 46,839 | 5                                           |
| Legal Secretary                           | 1.00   | 1         | 36,138 44,117 | 5                                           |
| Senior Office Services Specialist         | 4.00   | 4         | 35,958 43,898 | 5                                           |
| Office Services Specialist                | 11.00  | 11        | 32,707 39,929 | 5                                           |
| Fiscal Support Technician                 | 13.00  | 13        | 32,222 39,336 | 5                                           |
| Fiscal Support Assistant                  | 2.00   | 2         | 29,163 35,602 | 5                                           |
| Office Services Technician                | 64.00  | 64        | 28,873 35,248 | 5                                           |
| Mail Clerk II or                          | 2.00   | 2         | 28,303 34,552 | 5                                           |
| Mail Clerk I                              |        |           | 25,362 30,961 | 5                                           |
| Office Services Assistant                 | 2.00   | 2         | 25,873 31,585 | 5                                           |
|                                           | 547.50 | 549       |               |                                             |