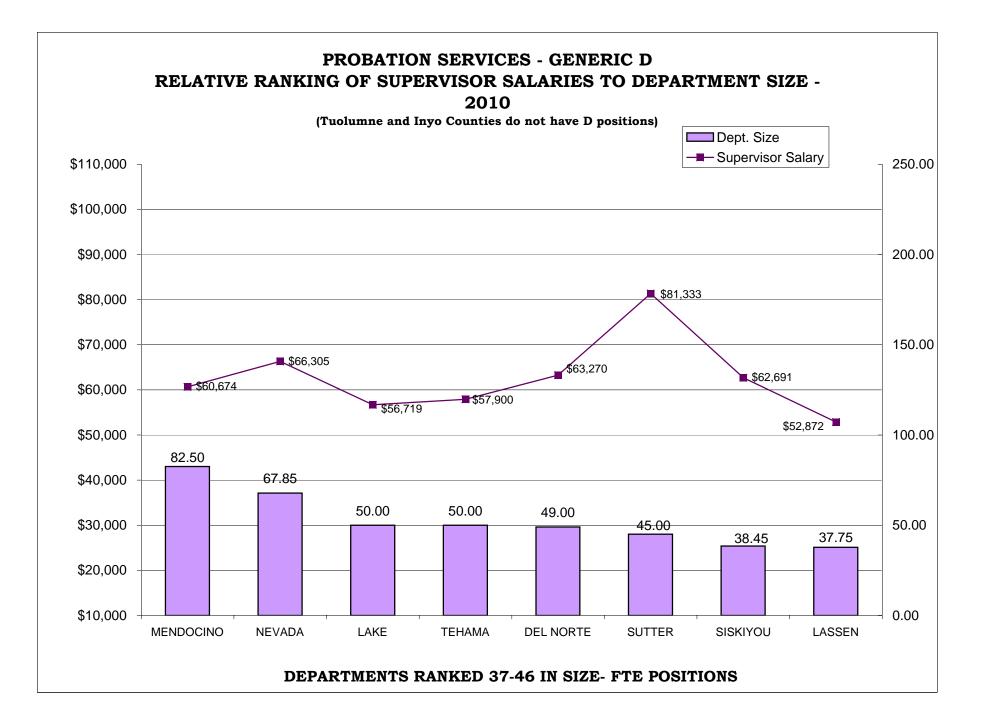

#### BAR CHARTS- COMPARISON OF GENERIC CLASSES

| Relative Ranking of CPO Salaries to Department Size                             | 216 |
|---------------------------------------------------------------------------------|-----|
| Probation Services - Relative Ranking of Manager Salaries to Department Size    | 222 |
| Probation Services - Relative Ranking of Supervisor Salaries to Department Size | 228 |
| Probation Services - Relative Ranking of Senior Line Staff to Department Size   | 234 |
| Probation Services - Relative Ranking of Journey Level Staff to Department Size | 240 |
| Probation Services - Relative Ranking of Entry Level Staff to Department Size   | 246 |
| Institutions - Relative Ranking of Manager Salaries to Department Size          | 252 |
| Institutions - Relative Ranking of Supervisor Salaries to Department Size       | 257 |
| Institutions - Relative Ranking of Senior Line Staff to Department Size         | 262 |
| Institutions - Relative Ranking of Journey Level Staff to Department Size       | 267 |
| Institutions - Relative Ranking of Entry Level Staff to Department Size         | 273 |
|                                                                                 |     |