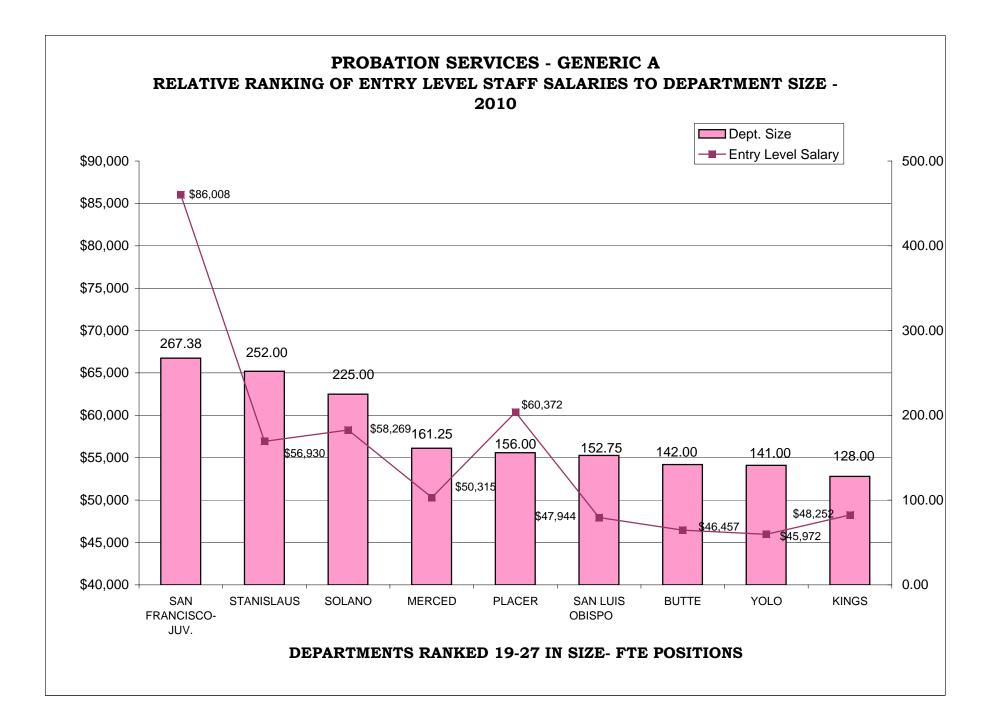

#### BAR CHARTS- COMPARISON OF GENERIC CLASSES

| Relative Ranking of CPO Salaries to Department Size                             | 216 |
|---------------------------------------------------------------------------------|-----|
| Probation Services - Relative Ranking of Manager Salaries to Department Size    | 222 |
| Probation Services - Relative Ranking of Supervisor Salaries to Department Size | 228 |
| Probation Services - Relative Ranking of Senior Line Staff to Department Size   | 234 |
| Probation Services - Relative Ranking of Journey Level Staff to Department Size | 240 |
| Probation Services - Relative Ranking of Entry Level Staff to Department Size   | 246 |
| Institutions - Relative Ranking of Manager Salaries to Department Size          | 252 |
| Institutions - Relative Ranking of Supervisor Salaries to Department Size       | 257 |
| Institutions - Relative Ranking of Senior Line Staff to Department Size         | 262 |
| Institutions - Relative Ranking of Journey Level Staff to Department Size       | 267 |
| Institutions - Relative Ranking of Entry Level Staff to Department Size         | 273 |
|                                                                                 |     |