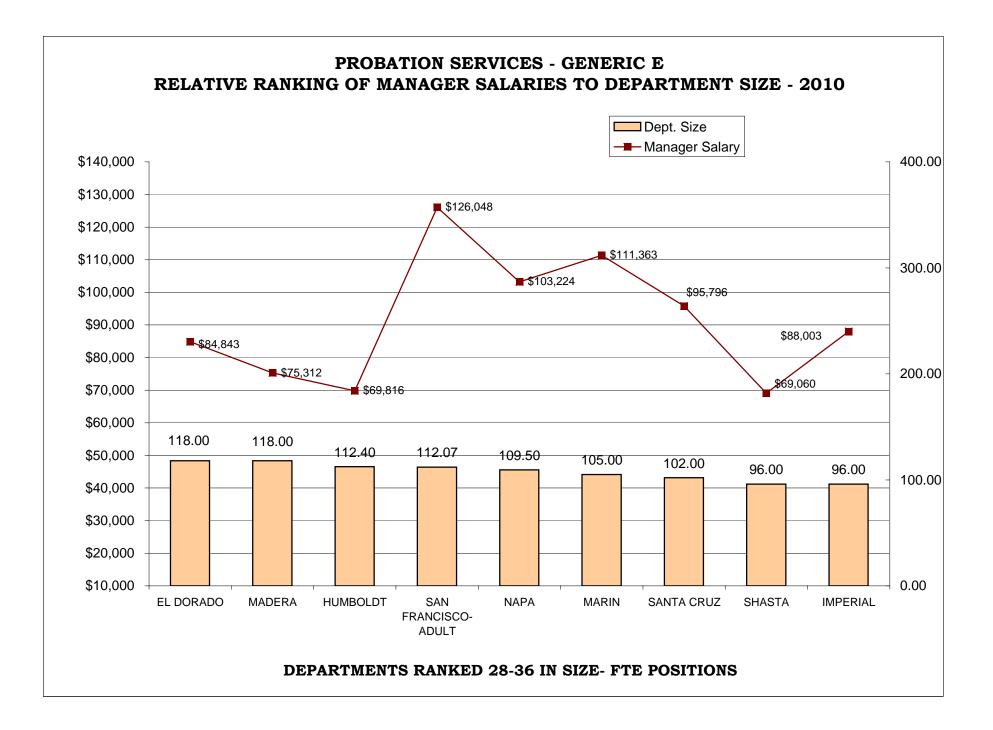

#### BAR CHARTS- COMPARISON OF GENERIC CLASSES

| Relative Ranking of CPO Salaries to Department Size                             | 216 |
|---------------------------------------------------------------------------------|-----|
| Probation Services - Relative Ranking of Manager Salaries to Department Size    | 222 |
| Probation Services - Relative Ranking of Supervisor Salaries to Department Size | 228 |
| Probation Services - Relative Ranking of Senior Line Staff to Department Size   | 234 |
| Probation Services - Relative Ranking of Journey Level Staff to Department Size | 240 |
| Probation Services - Relative Ranking of Entry Level Staff to Department Size   | 246 |
| Institutions - Relative Ranking of Manager Salaries to Department Size          | 252 |
| Institutions - Relative Ranking of Supervisor Salaries to Department Size       | 257 |
| Institutions - Relative Ranking of Senior Line Staff to Department Size         | 262 |
| Institutions - Relative Ranking of Journey Level Staff to Department Size       | 267 |
| Institutions - Relative Ranking of Entry Level Staff to Department Size         | 273 |
|                                                                                 |     |