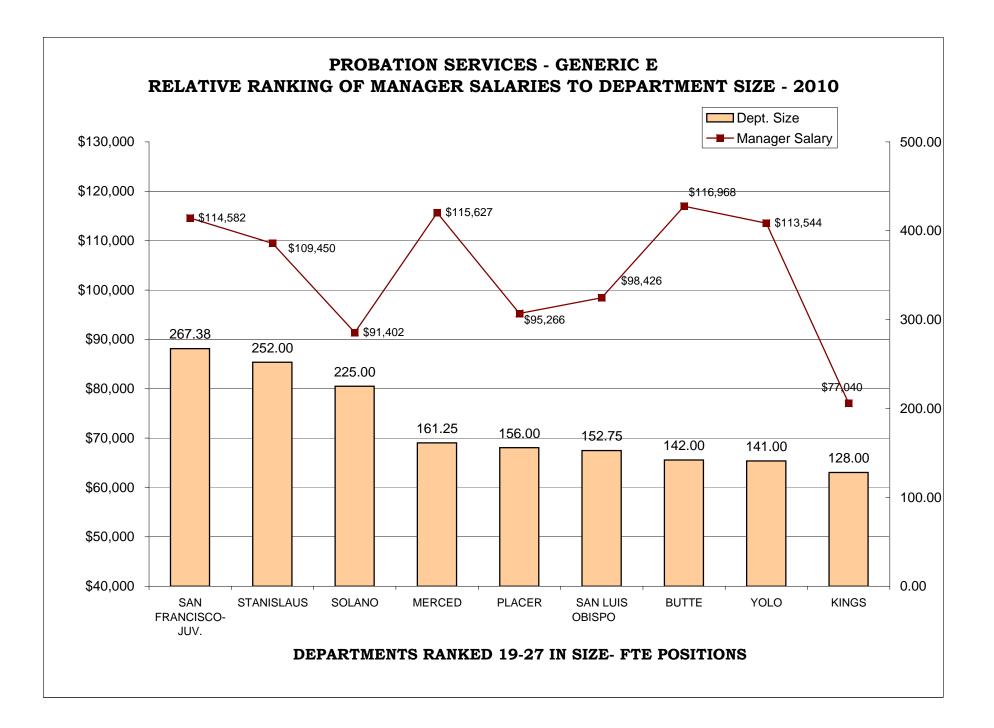

#### BAR CHARTS- COMPARISON OF GENERIC CLASSES

| Relative Ranking of CPO Salaries to Department Size                             | 216 |
|---------------------------------------------------------------------------------|-----|
| Probation Services - Relative Ranking of Manager Salaries to Department Size    | 222 |
| Probation Services - Relative Ranking of Supervisor Salaries to Department Size | 228 |
| Probation Services - Relative Ranking of Senior Line Staff to Department Size   | 234 |
| Probation Services - Relative Ranking of Journey Level Staff to Department Size | 240 |
| Probation Services - Relative Ranking of Entry Level Staff to Department Size   | 246 |
| Institutions - Relative Ranking of Manager Salaries to Department Size          | 252 |
| Institutions - Relative Ranking of Supervisor Salaries to Department Size       | 257 |
| Institutions - Relative Ranking of Senior Line Staff to Department Size         | 262 |
| Institutions - Relative Ranking of Journey Level Staff to Department Size       | 267 |
| Institutions - Relative Ranking of Entry Level Staff to Department Size         | 273 |
|                                                                                 |     |