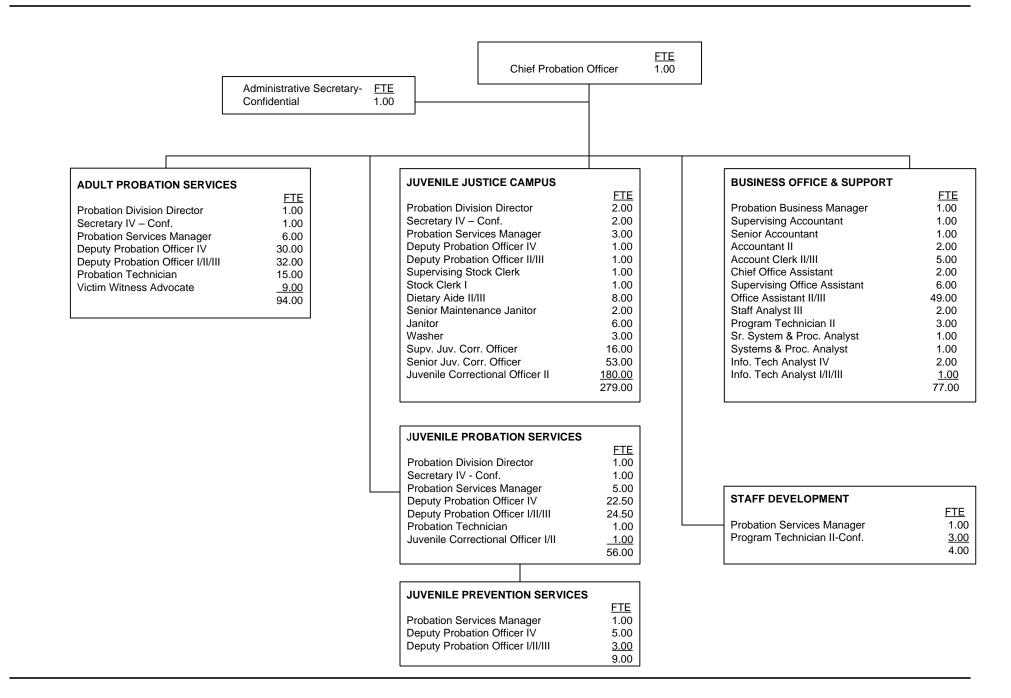

# COUNTY OF KINGS

|                                                                                                                                                                                                                                                                                                         |                                                                                                                               |                                                                                                                | <u>FTE</u><br>1.00                | Secretary 1.00                                                                                                                                                                                                                                         |
|---------------------------------------------------------------------------------------------------------------------------------------------------------------------------------------------------------------------------------------------------------------------------------------------------------|-------------------------------------------------------------------------------------------------------------------------------|----------------------------------------------------------------------------------------------------------------|-----------------------------------|--------------------------------------------------------------------------------------------------------------------------------------------------------------------------------------------------------------------------------------------------------|
| JUVENILE FIELD SERVICES<br>Deputy Chief Probation Officer<br>Supervising Probation Officer IV<br>Deputy Probation Officer IV<br>Deputy Probation Officer III<br>Probation Officer I/II<br>Juvenile Corrections Officer I/II<br>Probation Aide<br>Department Specialist I/II/III<br>Victim Advocate I/II | FTE           1.00           1.00           3.00           15.00           1.00           3.00           1.00           27.00 |                                                                                                                |                                   | JUVENILE INSTITUTIONAL SERVICES<br>Deputy Chief Probation Officer 2.00<br>Juvenile Corrections Lieutenant 7.00<br>Juvenile Corrections Sergeant 8.00<br>Juvenile Corrections Officer I/II 32.00<br>Juvenile Center Support Clerk 4.00<br>53.00         |
| ADULT FIELD SERVICES<br>Deputy Chief Probation Officer<br>Supervising Probation Officer<br>Deputy Probation Officer IV<br>Deputy Probation Officer III<br>Probation Officer I/II<br>EMS Technician<br>Probation Aide<br>Department Specialist I/II/III                                                  | <u>FTE</u><br>1.00<br>1.00<br>2.00<br>3.00<br>20.00<br>1.00<br>1.00<br>30.00                                                  | VICTIM WITNESS SERVICES<br>Supervising Probation Officer<br>Victim Advocate I/II<br>Department Specialist I/II | <u>FTE</u><br>.70<br>2.00<br>1.00 | ADMINISTRATIVE SERVICES<br>Supervising Probation Officer 1.30<br>Fiscal Manager 1.00<br>Deputy Probation Officer IV 1.00<br>Office Manager 1.00<br>Accounting Technician 1.00<br>Department Specialist I/II/III 6.00<br>Account Clerk II 1.00<br>12.30 |

### **COUNTY OF KINGS**

|                                    | <u>FTE</u> | Positions | Salary F | ange    | <u>Steps</u> | <u>Generic</u><br><u>Class</u> |
|------------------------------------|------------|-----------|----------|---------|--------------|--------------------------------|
| Chief Probation Officer            | 1.00       | 1         |          | 115,565 |              |                                |
| Deputy Chief Probation Officer     | 4.00       | 4         | 71,136   | 86,820  | 5            |                                |
| Supervising Probation Officer      | 4.00       | 4         | 63,108   | 77,040  | 5            | E                              |
| Fiscal Manager                     | 1.00       | 1         | 60,648   | 74,028  | 5            |                                |
| Deputy Probation Officer IV        | 4.00       | 4         | 56,016   | 68,352  | 5            | D                              |
| Deputy Probation Officer III       | 6.00       | 6         | 50,712   | 61,860  | 5            | С                              |
| Deputy Probation Officer II or     | 35.00      | 35        | 45,900   | 56,016  | 5            | В                              |
| Deputy Probation Officer I         |            |           | 39,540   | 48,252  | 5            | А                              |
| Juvenile Corrections Lieutenant    | 7.00       | 7         | 44,988   | 54,912  | 5            | I                              |
| Juvenile Corrections Sergeant      | 8.00       | 8         | 40,728   | 49,716  | 5            | н                              |
| Juvenile Corrections Officer II or | 33.00      | 33        | 36,876   | 44,988  | 5            | G                              |
| Juvenile Corrections Officer I     |            |           | 33,384   | 40,728  | 5            | F                              |
| Office Manager                     | 1.00       | 1         | 36,842   | 44,988  | 5            |                                |
| Accounting Technician              | 1.00       | 1         | 34,380   | 41,976  | 5            |                                |
| Executive Secretary                | 1.00       | 1         | 34,380   | 41,976  | 5            |                                |
| Electronic Monitoring Tech         | 1.00       | 1         | 33,384   | 40,728  | 5            |                                |
| Probation Aide                     | 2.00       | 2         | 32,712   | 39,936  | 5            |                                |
| Victim Witness Advocate II or      | 3.00       | 3         | 31,764   | 38,748  | 5            |                                |
| Victim Witness Advocate I          |            |           | 28,740   | 35,088  | 5            |                                |
| Department Specialist III or       | 11.00      | 11        | 27,624   | 33,720  | 5            |                                |
| Department Specialist II or        |            |           | 24,996   | 30,516  | 5            |                                |
| Department Specialist I            |            |           | 22,632   | 27,624  | 5            |                                |
| Juvenile Center Support Clerk      | 4.00       | 4         | 24,996   | 30,516  | 5            |                                |
| Account Clerk II                   | 1.00       | 1         | 24,504   | 29,904  | 5            |                                |
|                                    | 128.00     | 128.00    |          |         |              |                                |