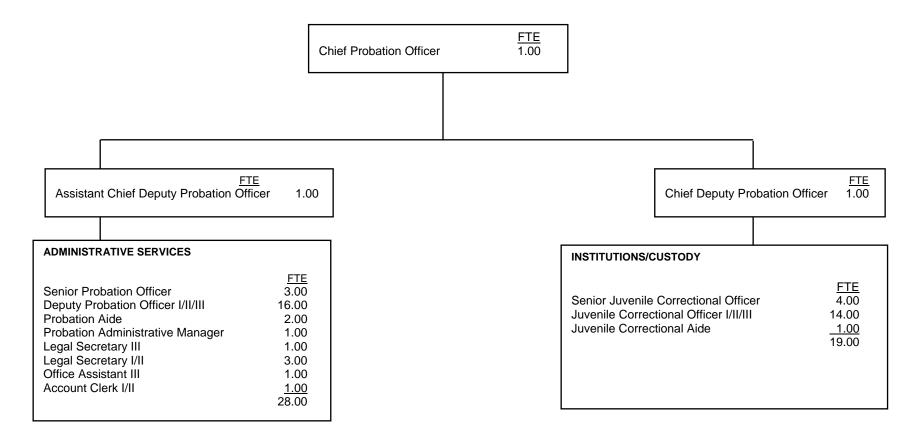

#### Institutions/Custody:

- F. Entry Level
- G. Journey Level
- H. Advanced Journey/Lead
- I. First Line Supervisor
- J. First Line Manager/Director

Organizational charts display staff by major divisions.