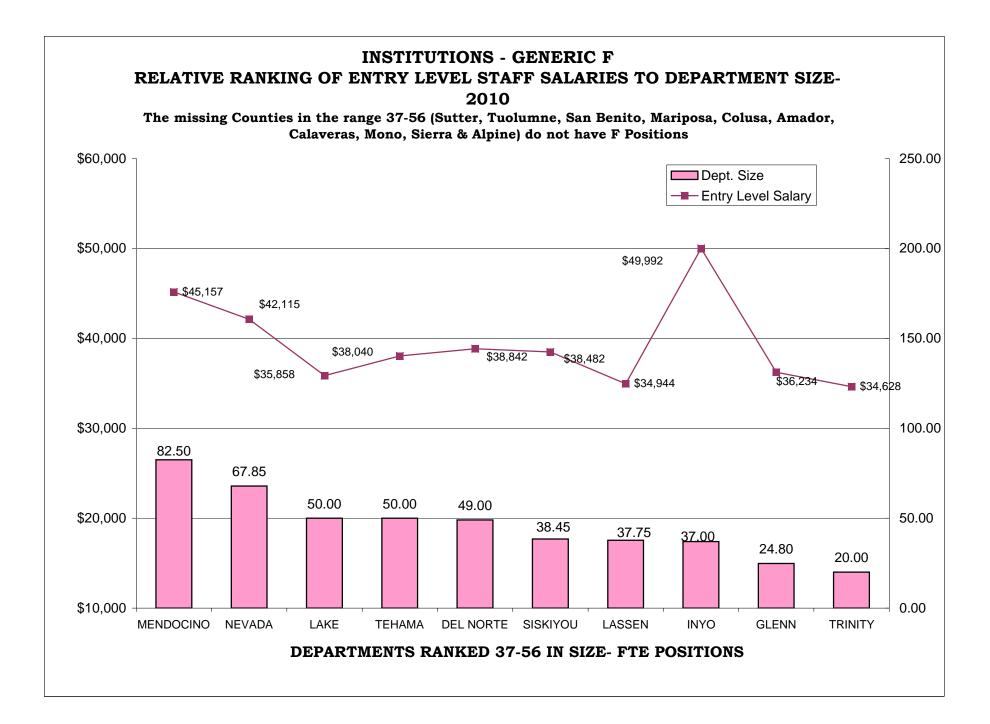

CATIONS

The following graphs compare all generic positions for Probation Services (Entry Level, Journeyman, Advanced/Senior Level, Supervisor and Manager -A - E), Institutions Services (Entry Level, Journeyman, Advanced/Senior Level, Supervisor and Manager F - J) and CPO salaries to department size (FTE). All positions were compared unless there was no classification at that level.

Departments are grouped by department size (FTE) and listed within a graph in that order. When two counties tie in FTE size, the county population ranking will determine its position. All departments that responded are represented unless they do not have the classification being compared.