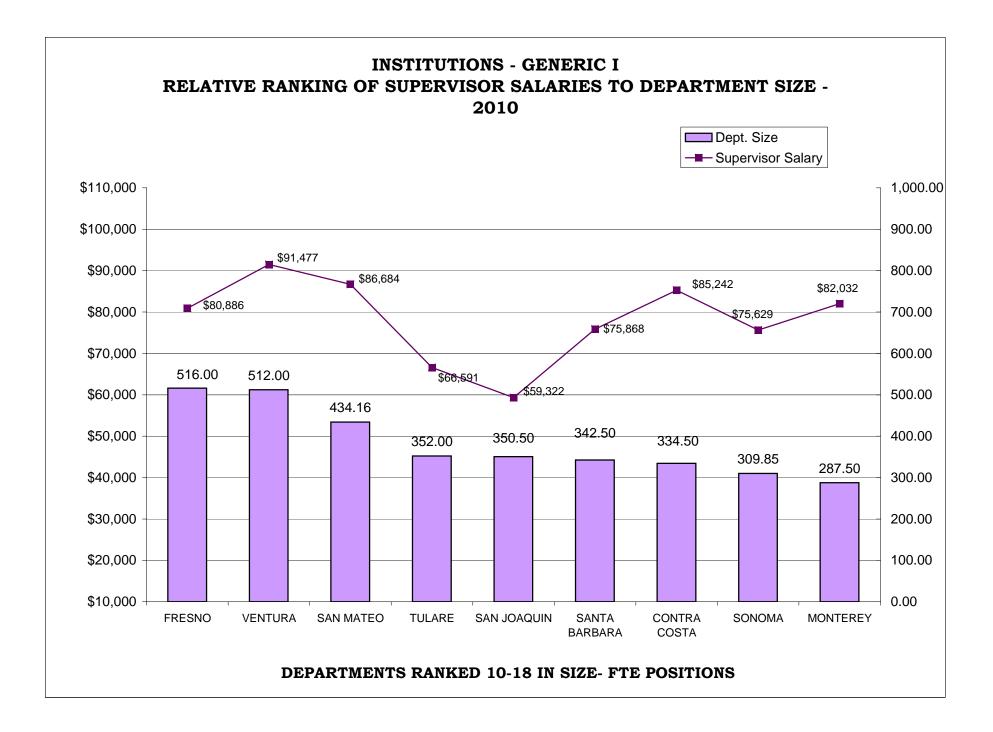

#### BAR CHARTS- COMPARISON OF GENERIC CLASSES

| Relative Ranking of CPO Salaries to Department Size                             | 216 |
|---------------------------------------------------------------------------------|-----|
| Probation Services - Relative Ranking of Manager Salaries to Department Size    | 222 |
| Probation Services - Relative Ranking of Supervisor Salaries to Department Size | 228 |
| Probation Services - Relative Ranking of Senior Line Staff to Department Size   | 234 |
| Probation Services - Relative Ranking of Journey Level Staff to Department Size | 240 |
| Probation Services - Relative Ranking of Entry Level Staff to Department Size   | 246 |
| Institutions - Relative Ranking of Manager Salaries to Department Size          | 252 |
| Institutions - Relative Ranking of Supervisor Salaries to Department Size       | 257 |
| Institutions - Relative Ranking of Senior Line Staff to Department Size         | 262 |
| Institutions - Relative Ranking of Journey Level Staff to Department Size       | 267 |
| Institutions - Relative Ranking of Entry Level Staff to Department Size         | 273 |
|                                                                                 |     |