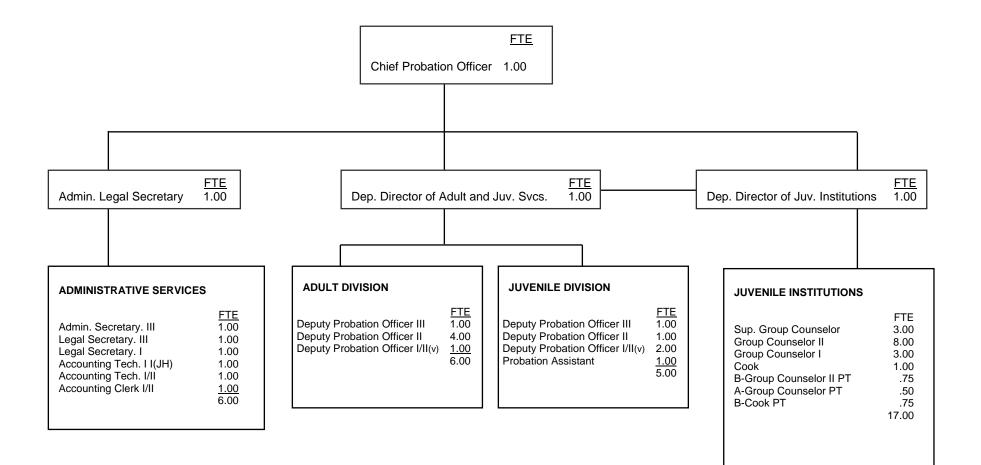

### COUNTY OF INYO

|                                                | <u>FTE</u> | Positions | Salary Range  | <u>Steps</u> | <u>Generic</u><br><u>Class</u> |
|------------------------------------------------|------------|-----------|---------------|--------------|--------------------------------|
| Chief Probation Officer                        | 1.00       | 1         | 102,588       |              |                                |
| Deputy Director of Adult and Juvenile Services | 1.00       | 1         | 64,368 78,264 | 5            | Е                              |
| Deputy Director of Juvenile Institutions       | 1.00       | 1         | 64,368 78,264 | 5            | J                              |
| Administrative Legal Secretary                 | 1.00       | 1         | 49,656 60,384 | 5            |                                |
| Deputy Probation Officer III                   | 2.00       | 2         | 53,244 64,776 | 5            | С                              |
| Deputy Probation Officer II                    | 5.00       | 5         | 49,656 60,384 | 5            | В                              |
| Deputy Probation Officer I                     | 3.00       | 3         | 46,224 46,224 | 1            | А                              |
| Probation Assistant                            | 1.00       | 1         | 36,552 44,412 | 5            |                                |
| Supervising Group Counselor                    | 3.00       | 3         | 49,656 60,384 | 5            |                                |
| Group Counselor II                             | 8.00       | 8         | 43,080 52,356 | 5            | н                              |
| Group Counselor I                              | 3.00       | 3         | 41,112 49,992 | 1            | F, G                           |
| Group Counselor PT                             | 0.75       | 1         | 41,112 49,992 | 5            |                                |
| Group Counselor PT                             | 0.50       | 10        | 41,112 49,992 | 1            |                                |
| Administrative Secretary III                   | 1.00       | 1         | 41,112 49,992 | 5            |                                |
| Legal Secretary III                            | 1.00       | 1         | 39,252 47,676 | 5            |                                |
| Legal Secretary I                              | 1.00       | 1         | 34,080 41,448 | 1            |                                |
| Acount Technician II                           | 2.00       | 2         | 38,328 46,560 | 5            |                                |
| Account Clerk I                                | 1.00       | 1         | 26,472 32,196 | 5            |                                |
| Juvenile Institutions Cook                     | 1.00       | 1         | 31,836 38,604 | 5            |                                |
| Cook PT                                        | 0.75       | 1         | 28,296 34,524 | 5            |                                |
|                                                | 38.00      | 48        |               |              |                                |