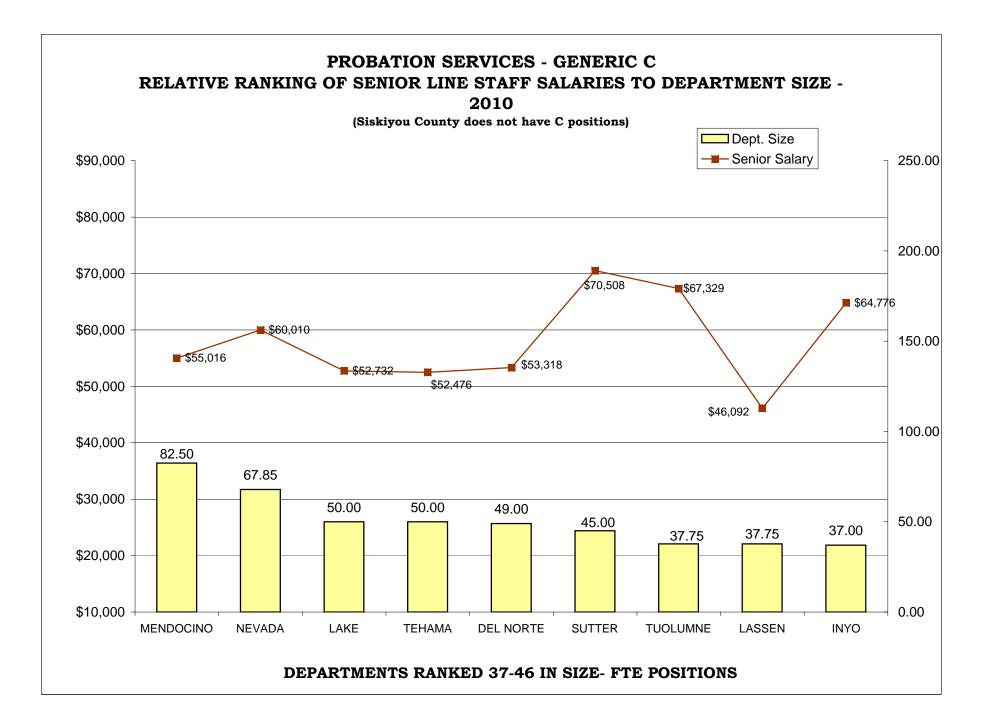

#### BAR CHARTS- COMPARISON OF GENERIC CLASSES

| Relative Ranking of CPO Salaries to Department Size                             | 216 |
|---------------------------------------------------------------------------------|-----|
| Probation Services - Relative Ranking of Manager Salaries to Department Size    | 222 |
| Probation Services - Relative Ranking of Supervisor Salaries to Department Size | 228 |
| Probation Services - Relative Ranking of Senior Line Staff to Department Size   | 234 |
| Probation Services - Relative Ranking of Journey Level Staff to Department Size | 240 |
| Probation Services - Relative Ranking of Entry Level Staff to Department Size   | 246 |
| Institutions - Relative Ranking of Manager Salaries to Department Size          | 252 |
| Institutions - Relative Ranking of Supervisor Salaries to Department Size       | 257 |
| Institutions - Relative Ranking of Senior Line Staff to Department Size         | 262 |
| Institutions - Relative Ranking of Journey Level Staff to Department Size       | 267 |
| Institutions - Relative Ranking of Entry Level Staff to Department Size         | 273 |
|                                                                                 |     |