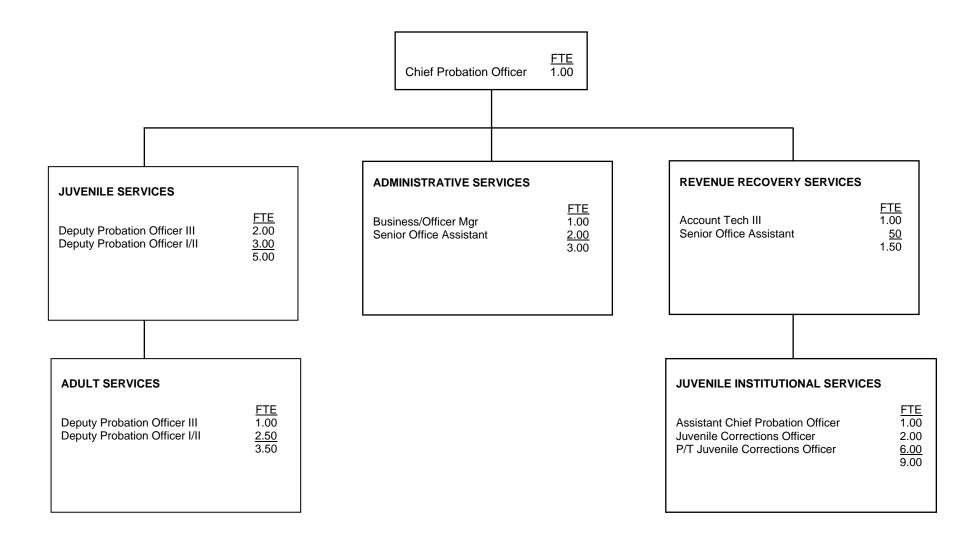

#### Institutions/Custody:

- F. Entry Level
- G. Journey Level
- H. Advanced Journey/Lead
- I. First Line Supervisor
- J. First Line Manager/Director

Organizational charts display staff by major divisions.