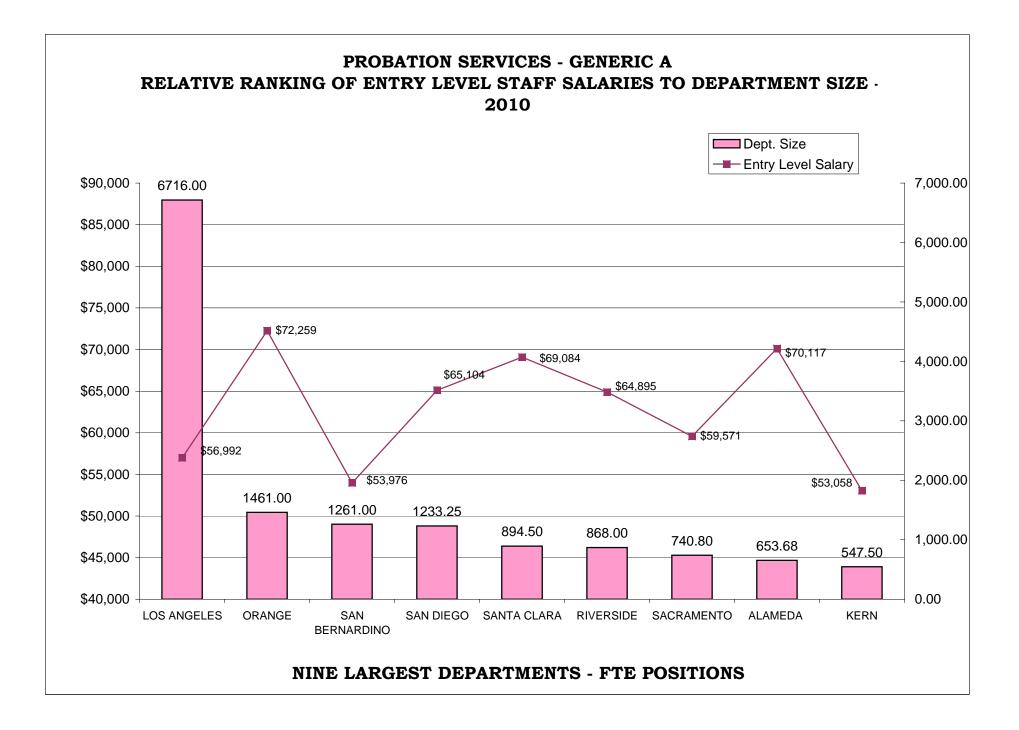

#### **COUNTY OF FRESNO**

|                                           | <u>FTE</u> | Positions        | Salary Range           | <u>Steps</u> | Generic<br><u>Class</u> |
|-------------------------------------------|------------|------------------|------------------------|--------------|-------------------------|
| Chief Probation Officer                   | 1.00       | 1                | \$133,042 <sup>1</sup> | Band         |                         |
| Probation Division Director               | 4.00       | 4                | 59,526 - 106,328       | Band         | E, J                    |
| Probation Business Manager                | 1.00       | 1                | 59,526 - 106,328       | Band         | E, J                    |
| Sr. Information Technology Analyst        | 1.00       | 1                | 70,642 - 85,878        | 5            |                         |
| Probation Services Manager                | 16.00      | 16               | 69,888 - 80,886        | 5            | D, I                    |
| Sr. Systems & Procedures Analyst          | 1.00       | 1                | 65,286 - 79,352        | 5            |                         |
| Information Technology Analyst IV         | 2.00       | 3 <sup>9</sup>   | 62,036 - 75,400        | 5            |                         |
| Supervising Accountant                    | 1.00       | 1                | 59,826 - 72,722        | 5            |                         |
| Systems & Proc. Analyst III               | 1.00       | 1                | 58,292 - 70,876        | 5            |                         |
| Sr. Accountant                            | 1.00       | 1                | 54,288 - 65,988        | 5            |                         |
| Deputy Probation Officer IV               | 57.50      | 61               | 55,094 - 70,330        | 6            | С                       |
| Staff Analyst III                         | 2.00       | 2                | 55,172 - 67,054        | 5            |                         |
| Supervising Juvenile Correctional Officer | 16.00      | 16               | 55,926 - 71,422        | 6            | н                       |
| Deputy Probation Officer III              | 55.50      | 62 <sup>2</sup>  | 49,842 - 63,648        | 6            | В                       |
| Sr. Juvenile Correctional Officer         | 53.00      | 53               | 48,568 - 61,984        | 6            | Н                       |
| Accountant II                             | 2.00       | 2 <sup>3</sup>   | 46,488 - 56,524        | 5            |                         |
| Chief Office Assistant                    | 2.00       | 2                | 45,682 - 50,362        | 5            |                         |
| Deputy Probation Officer II               | 5.00       |                  | 44,252 - 56,472        | 6            | В                       |
| Deputy Probation Officer I                |            |                  | 37,356 - 47,652        | 6            | А                       |
| Information Technology Analyst II         | 1.00       |                  | 44,122 – 53,638        | 5            |                         |
| Juvenile Correctional Officer II          | 180.00     | 191 <sup>4</sup> | 42,146 - 53,794        | 6            | G                       |
| Juvenile Correctional Officer I           |            |                  | 34,440 - 43,992        | 6            | F                       |
| Supervising Office Assistant II           | 6.00       | 6                | 38,792 - 47,138        | 6            |                         |
| Program Technician II-Staff               | 2.00       | 3                | 38,636 - 48,296        | 6            |                         |
| Program Technician II-Confidential        | 3.00       | 3                | 37,518 – 47,918        | 6            |                         |
| Supervising Stock Clerk                   | 1.00       | 1 <sup>9</sup>   | 36,114 – 46,072        | 6            |                         |
| Victim Witness Advocate                   | 9.00       | 9                | 32,838 – 39,910        | 5            |                         |
| Probation Technician II                   | 15.00      | 16 <sup>5</sup>  | 32,812 - 41,886        | 6            |                         |

#### **COUNTY OF FRESNO**

|                         | FTE    | Positions       | Salary Range    | Generic<br><u>Steps</u> | <u>Class</u> |
|-------------------------|--------|-----------------|-----------------|-------------------------|--------------|
| Secretary IV-Conf.      | 3.00   | 4               | 32,162 - 39,104 | 5                       |              |
| Acct. Clerk III         | 4.00   | 5 <sup>6</sup>  | 30,680 – 39,156 | 6                       |              |
| Office Assistant III    | 47.00  | 50 <sup>7</sup> | 29,094 – 37,154 | 6                       |              |
| Office Assistant II     | 2.00   |                 | 26,078 - 33,280 | 6                       |              |
| Sr. Maintenance Janitor | 2.00   | 2               | 27,586 - 33,540 | 5                       |              |
| Dietary Aide III        | 7.00   | 7 <sup>9</sup>  | 24,492 – 31,252 | 6                       |              |
| Dietary Aide II         | 1.00   |                 | 22,984 – 29,378 | 6                       |              |
| Janitor                 | 6.00   | 6               | 23,790 - 30,368 | 6                       |              |
| Washer                  | 3.00   | 3               | 22,464 – 28,678 | 6                       |              |
| Stock Clerk I           | 1.00   |                 | 21,528 – 26,156 | 5                       |              |
|                         | 516.00 | 534             |                 |                         |              |