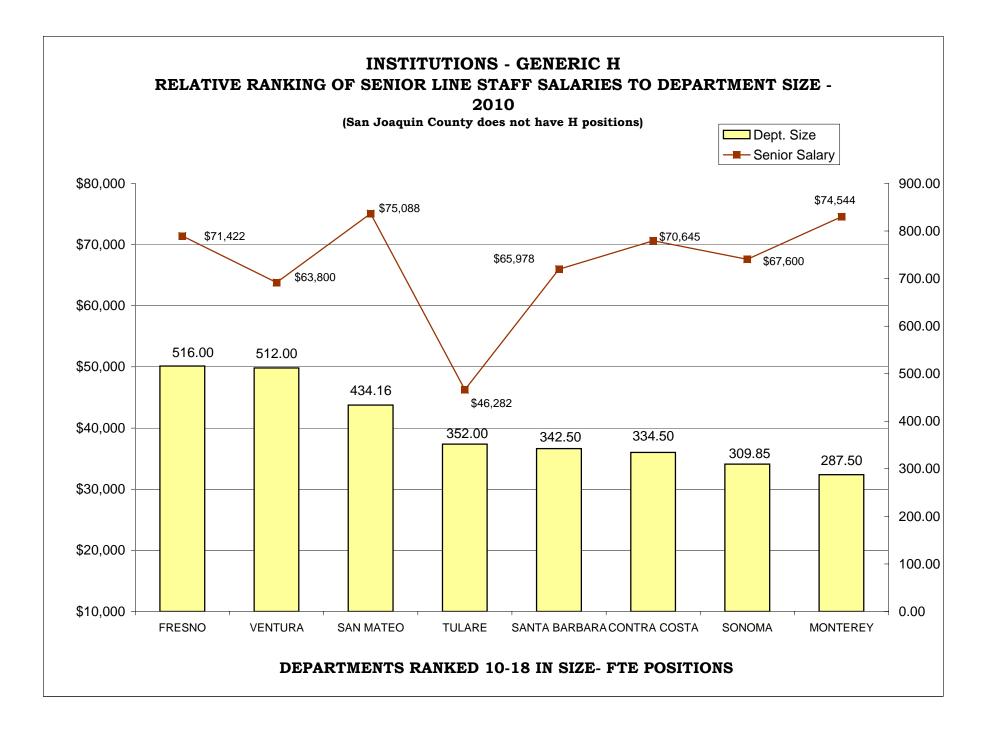

### COUNTY OF FRESNO

#### **COUNTY OF FRESNO**

|                                           | <u>FTE</u> | Positions        | Salary Range           | <u>Steps</u> | Generic<br><u>Class</u> |
|-------------------------------------------|------------|------------------|------------------------|--------------|-------------------------|
| Chief Probation Officer                   | 1.00       | 1                | \$133,042 <sup>1</sup> | Band         |                         |
| Probation Division Director               | 4.00       | 4                | 59,526 - 106,328       | Band         | E, J                    |
| Probation Business Manager                | 1.00       | 1                | 59,526 - 106,328       | Band         | E, J                    |
| Sr. Information Technology Analyst        | 1.00       | 1                | 70,642 - 85,878        | 5            |                         |
| Probation Services Manager                | 16.00      | 16               | 69,888 - 80,886        | 5            | D, I                    |
| Sr. Systems & Procedures Analyst          | 1.00       | 1                | 65,286 - 79,352        | 5            |                         |
| Information Technology Analyst IV         | 2.00       | 3 <sup>9</sup>   | 62,036 - 75,400        | 5            |                         |
| Supervising Accountant                    | 1.00       | 1                | 59,826 - 72,722        | 5            |                         |
| Systems & Proc. Analyst III               | 1.00       | 1                | 58,292 - 70,876        | 5            |                         |
| Sr. Accountant                            | 1.00       | 1                | 54,288 - 65,988        | 5            |                         |
| Deputy Probation Officer IV               | 57.50      | 61               | 55,094 - 70,330        | 6            | С                       |
| Staff Analyst III                         | 2.00       | 2                | 55,172 - 67,054        | 5            |                         |
| Supervising Juvenile Correctional Officer | 16.00      | 16               | 55,926 - 71,422        | 6            | н                       |
| Deputy Probation Officer III              | 55.50      | 62 <sup>2</sup>  | 49,842 - 63,648        | 6            | В                       |
| Sr. Juvenile Correctional Officer         | 53.00      | 53               | 48,568 - 61,984        | 6            | Н                       |
| Accountant II                             | 2.00       | 2 <sup>3</sup>   | 46,488 - 56,524        | 5            |                         |
| Chief Office Assistant                    | 2.00       | 2                | 45,682 - 50,362        | 5            |                         |
| Deputy Probation Officer II               | 5.00       |                  | 44,252 - 56,472        | 6            | В                       |
| Deputy Probation Officer I                |            |                  | 37,356 - 47,652        | 6            | А                       |
| Information Technology Analyst II         | 1.00       |                  | 44,122 – 53,638        | 5            |                         |
| Juvenile Correctional Officer II          | 180.00     | 191 <sup>4</sup> | 42,146 - 53,794        | 6            | G                       |
| Juvenile Correctional Officer I           |            |                  | 34,440 - 43,992        | 6            | F                       |
| Supervising Office Assistant II           | 6.00       | 6                | 38,792 - 47,138        | 6            |                         |
| Program Technician II-Staff               | 2.00       | 3                | 38,636 - 48,296        | 6            |                         |
| Program Technician II-Confidential        | 3.00       | 3                | 37,518 – 47,918        | 6            |                         |
| Supervising Stock Clerk                   | 1.00       | 1 <sup>9</sup>   | 36,114 – 46,072        | 6            |                         |
| Victim Witness Advocate                   | 9.00       | 9                | 32,838 – 39,910        | 5            |                         |
| Probation Technician II                   | 15.00      | 16 <sup>5</sup>  | 32,812 - 41,886        | 6            |                         |

#### **COUNTY OF FRESNO**

|                         | FTE    | Positions       | Salary Range    | Generic<br><u>Steps</u> | <u>Class</u> |
|-------------------------|--------|-----------------|-----------------|-------------------------|--------------|
| Secretary IV-Conf.      | 3.00   | 4               | 32,162 - 39,104 | 5                       |              |
| Acct. Clerk III         | 4.00   | 5 <sup>6</sup>  | 30,680 – 39,156 | 6                       |              |
| Office Assistant III    | 47.00  | 50 <sup>7</sup> | 29,094 – 37,154 | 6                       |              |
| Office Assistant II     | 2.00   |                 | 26,078 - 33,280 | 6                       |              |
| Sr. Maintenance Janitor | 2.00   | 2               | 27,586 - 33,540 | 5                       |              |
| Dietary Aide III        | 7.00   | 7 <sup>9</sup>  | 24,492 – 31,252 | 6                       |              |
| Dietary Aide II         | 1.00   |                 | 22,984 – 29,378 | 6                       |              |
| Janitor                 | 6.00   | 6               | 23,790 - 30,368 | 6                       |              |
| Washer                  | 3.00   | 3               | 22,464 – 28,678 | 6                       |              |
| Stock Clerk I           | 1.00   |                 | 21,528 – 26,156 | 5                       |              |
|                         | 516.00 | 534             |                 |                         |              |