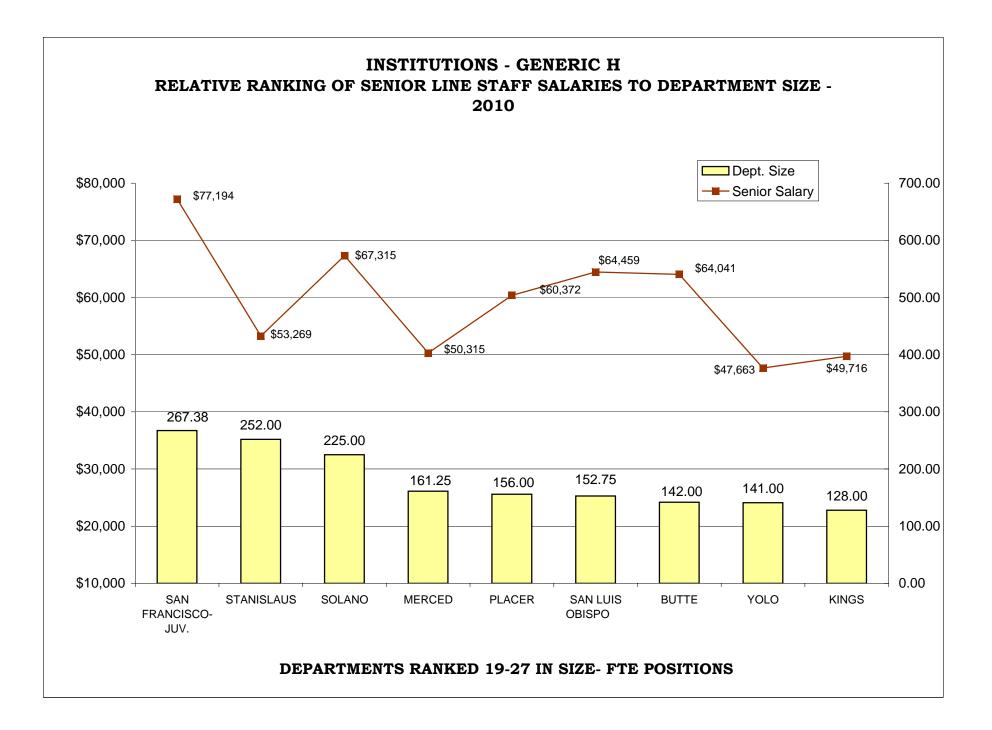

#### BAR CHARTS- COMPARISON OF GENERIC CLASSES

| Relative Ranking of CPO Salaries to Department Size                             | 216 |
|---------------------------------------------------------------------------------|-----|
| Probation Services - Relative Ranking of Manager Salaries to Department Size    | 222 |
| Probation Services - Relative Ranking of Supervisor Salaries to Department Size | 228 |
| Probation Services - Relative Ranking of Senior Line Staff to Department Size   | 234 |
| Probation Services - Relative Ranking of Journey Level Staff to Department Size | 240 |
| Probation Services - Relative Ranking of Entry Level Staff to Department Size   | 246 |
| Institutions - Relative Ranking of Manager Salaries to Department Size          | 252 |
| Institutions - Relative Ranking of Supervisor Salaries to Department Size       | 257 |
| Institutions - Relative Ranking of Senior Line Staff to Department Size         | 262 |
| Institutions - Relative Ranking of Journey Level Staff to Department Size       | 267 |
| Institutions - Relative Ranking of Entry Level Staff to Department Size         | 273 |
|                                                                                 |     |