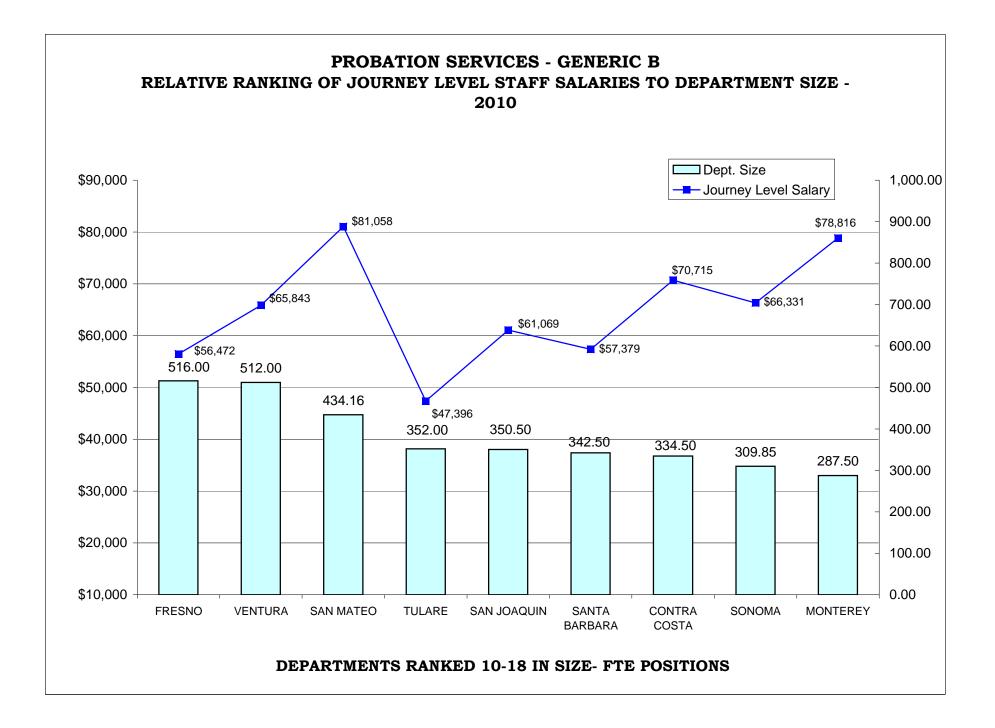

#### BAR CHARTS- COMPARISON OF GENERIC CLASSES

| Relative Ranking of CPO Salaries to Department Size                             | 216 |
|---------------------------------------------------------------------------------|-----|
| Probation Services - Relative Ranking of Manager Salaries to Department Size    | 222 |
| Probation Services - Relative Ranking of Supervisor Salaries to Department Size | 228 |
| Probation Services - Relative Ranking of Senior Line Staff to Department Size   | 234 |
| Probation Services - Relative Ranking of Journey Level Staff to Department Size | 240 |
| Probation Services - Relative Ranking of Entry Level Staff to Department Size   | 246 |
| Institutions - Relative Ranking of Manager Salaries to Department Size          | 252 |
| Institutions - Relative Ranking of Supervisor Salaries to Department Size       | 257 |
| Institutions - Relative Ranking of Senior Line Staff to Department Size         | 262 |
| Institutions - Relative Ranking of Journey Level Staff to Department Size       | 267 |
| Institutions - Relative Ranking of Entry Level Staff to Department Size         | 273 |
|                                                                                 |     |