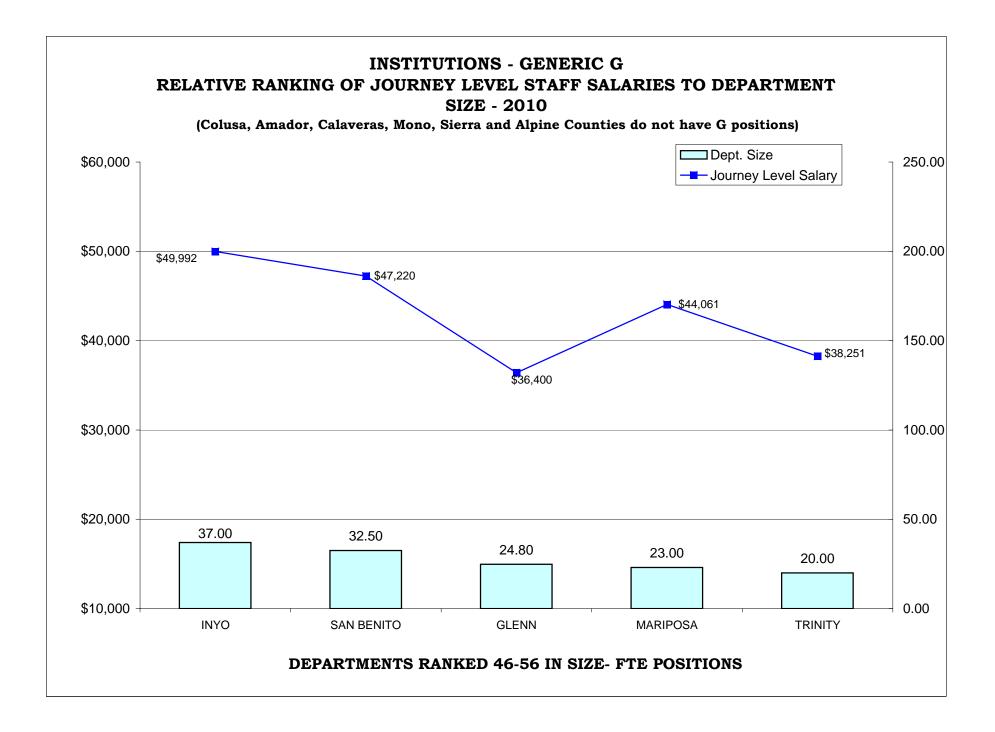

#### BAR CHARTS- COMPARISON OF GENERIC CLASSES

| Relative Ranking of CPO Salaries to Department Size                             | 216 |
|---------------------------------------------------------------------------------|-----|
| Probation Services - Relative Ranking of Manager Salaries to Department Size    | 222 |
| Probation Services - Relative Ranking of Supervisor Salaries to Department Size | 228 |
| Probation Services - Relative Ranking of Senior Line Staff to Department Size   | 234 |
| Probation Services - Relative Ranking of Journey Level Staff to Department Size | 240 |
| Probation Services - Relative Ranking of Entry Level Staff to Department Size   | 246 |
| Institutions - Relative Ranking of Manager Salaries to Department Size          | 252 |
| Institutions - Relative Ranking of Supervisor Salaries to Department Size       | 257 |
| Institutions - Relative Ranking of Senior Line Staff to Department Size         | 262 |
| Institutions - Relative Ranking of Journey Level Staff to Department Size       | 267 |
| Institutions - Relative Ranking of Entry Level Staff to Department Size         | 273 |
|                                                                                 |     |