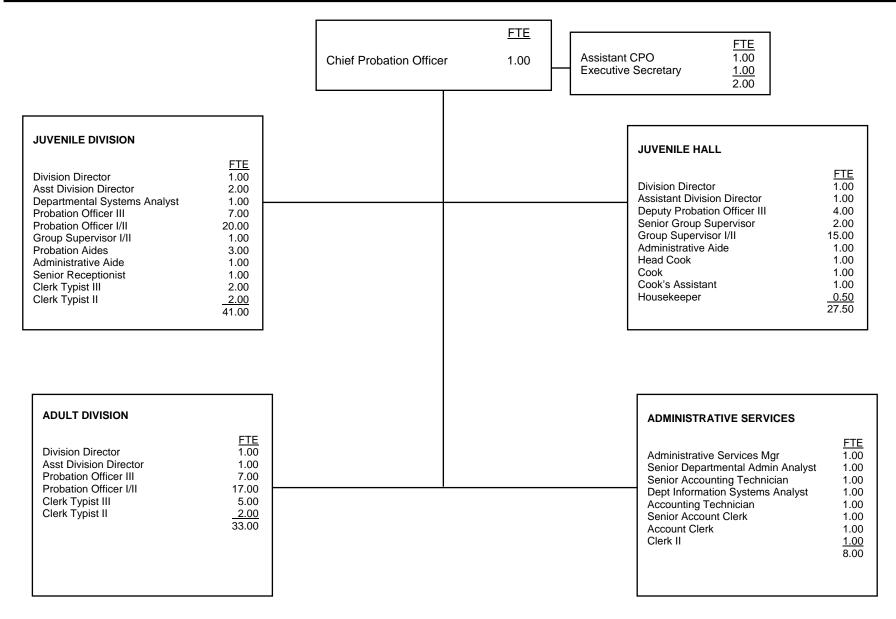

# COUNTY OF KERN

### **COUNTY OF KERN**

|                                                 | <u>FTE</u> | Positions | <u>Sal</u> | ary Range | <u>Steps</u> | <u>Generic</u><br><u>Class</u> |
|-------------------------------------------------|------------|-----------|------------|-----------|--------------|--------------------------------|
| Chief Probation Officer                         | 1.00       | 1         |            | 128,347   | 5            |                                |
| Deputy Chief Probation Officer                  | 3.00       | 3         | 97,070     | 118,503   | 5            |                                |
| Probation Division Director                     | 7.00       | 7         | 78,725     | 96,106    | 5            | E, J                           |
| Technology Services Supervisor                  | 1.00       | 1         | 75,604     | 92,297    | 5            |                                |
| Administrative Services Officer                 | 1.00       | 1         | 71,965     | 87,855    | 5            |                                |
| Assistant Division Director                     | 4.00       | 4         | 70,896     | 86,550    | 5            | J                              |
| Network Systems Administrator                   | 1.00       | 1         | 68,426     | 83,534    | 5            |                                |
| Senior Systems Analyst                          | 1.00       | 1         | 68,426     | 83,534    | 5            |                                |
| Sr. Information Syst. Specialist or             | 6.00       | 6         | 61,930     | 75,604    | 5            |                                |
| Information Syst. Specialist III or             |            |           | 58,917     | 71,926    | 5            |                                |
| Information Syst. Specialist II or              |            |           | 50,730     | 61,930    | 5            |                                |
| Information Syst. Specialist I                  |            |           | 48,261     | 58,917    | 5            |                                |
| Probation Supervisor                            | 25.00      | 25        | 61,315     | 74,854    | 5            | D                              |
| Accountant III, or                              | 2.00       | 2         | 57,466     | 70,154    | 5            |                                |
| Accountant II or                                |            |           | 47,782     | 58,332    | 5            |                                |
| Accountant I                                    |            |           | 42,392     | 51,752    | 5            |                                |
| Deputy Probation Officer III                    | 57.00      | 57        | 55,772     | 68,086    | 5            | C, I                           |
| Programmer II or                                | 2.00       | 2         | 54,128     | 66,079    | 5            |                                |
| Programmer I                                    |            |           | 48,261     | 58,917    | 5            |                                |
| Juvenile Corrections Food Services Supervisor   | 1.00       | 1         | 51,494     | 62,864    | 5            | Н                              |
| Juvenile Corrections Officer III                | 43.00      | 43        | 49,976     | 61,010    | 5            | Н                              |
| Juvenile Corrections Facilty Maintenance Worker | 1.00       | 1         | 49,976     | 61,010    | 5            |                                |
| Deputy Probation Officer II or                  | 145.50     | 147       | 50,730     | 61,930    | 5            | В                              |
| Deputy Probation Officer I                      |            |           | 43,462     | 53,058    | 5            | А                              |
| Juvenile Corrections Officer II or              | 120.00     | 120       | 44,338     | 54,128    | 5            | G                              |
| Juvenile Corrections Officer I                  |            |           | 39,140     | 47,782    | 5            | F                              |
| Juvenile Corrections Maintenance Worker         | 2.00       | 2         | 44,338     | 54,128    | 5            |                                |
| Juvenile Corrections Senior Cook                | 3.00       | 3         | 44,338     | 54,128    | 5            |                                |
| Probation Volunteer Services Coordinator        | 1.00       | 1         | 43,246     | 52,794    | 5            |                                |

### COUNTY OF KERN

|                                           | FTE    | Positions | Salary Range  | <u>Generic</u><br><u>Steps</u> <u>Class</u> |
|-------------------------------------------|--------|-----------|---------------|---------------------------------------------|
| Fiscal Support Supervisor                 | 3.00   | 3         | 43,031 52,532 | 5                                           |
| Juvenile Corrections Warehouse Supervisor | 1.00   | 1         | 41,142 50,226 | 5                                           |
| Juvenile Corrections Cook                 | 6.00   | 6         | 39,140 47,782 | 5                                           |
| Juvenile Corrections Custodian            | 4.00   | 4         | 39,140 47,782 | 5                                           |
| Juvenile Corrections Support Services     | 5.00   | 5         | 39,140 47,782 | 5                                           |
| Fiscal Support Specialist                 | 2.00   | 2         | 38,367 46,839 | 5                                           |
| Legal Secretary                           | 1.00   | 1         | 36,138 44,117 | 5                                           |
| Senior Office Services Specialist         | 4.00   | 4         | 35,958 43,898 | 5                                           |
| Office Services Specialist                | 11.00  | 11        | 32,707 39,929 | 5                                           |
| Fiscal Support Technician                 | 13.00  | 13        | 32,222 39,336 | 5                                           |
| Fiscal Support Assistant                  | 2.00   | 2         | 29,163 35,602 | 5                                           |
| Office Services Technician                | 64.00  | 64        | 28,873 35,248 | 5                                           |
| Mail Clerk II or                          | 2.00   | 2         | 28,303 34,552 | 5                                           |
| Mail Clerk I                              |        |           | 25,362 30,961 | 5                                           |
| Office Services Assistant                 | 2.00   | 2         | 25,873 31,585 | 5                                           |
|                                           | 547.50 | 549       |               |                                             |