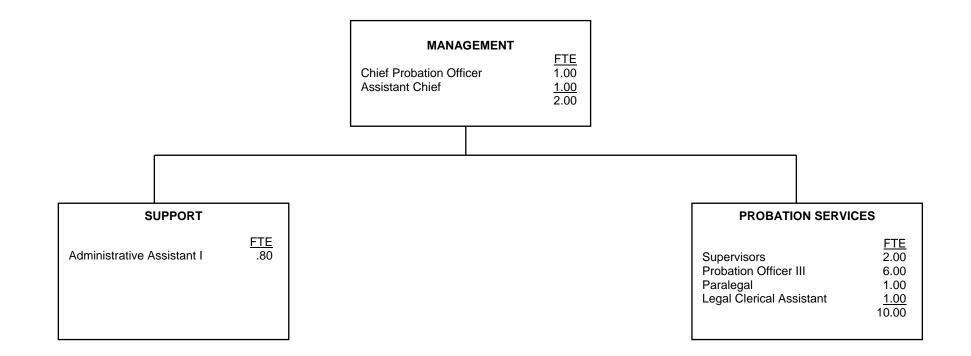

#### COUNTY OF CALAVERAS

|                                | <u>FTE</u> | Positions | Salary Range  | <u>Steps</u> | <u>Generic</u><br><u>Class</u> |
|--------------------------------|------------|-----------|---------------|--------------|--------------------------------|
| Chief Probation Officer        | 1.00       | 1         | 103,085       |              |                                |
| Chief Deputy Probation Officer | 1.00       | 1         | 64,646 78,541 | 5            | E                              |
| Probation Unit Supervior       | 2.00       | 2         | 56,098 68,203 | 5            |                                |
| Deputy Probation Officer III   | 6.00       | 6         | 51,626 62,816 | 5            | С                              |
| Deputy Probation Officer II    | -          | 0         | 43,701 53,165 | 5            | В                              |
| Deputy Probation Officer I     | -          | 0         | 37,211 45,240 | 5            | А                              |
| Administrative Assistant I     | 0.80       | 1         | 29,536 35,926 | 5            |                                |
| Paralegal Criminal             | 1.00       | 1         | 36,796 44,762 | 5            |                                |
| Legal Clerical Assistant A     | 1.00       | 1         | 28,205 34,861 | 5            |                                |
|                                | 12.80      | 13.00     |               |              |                                |