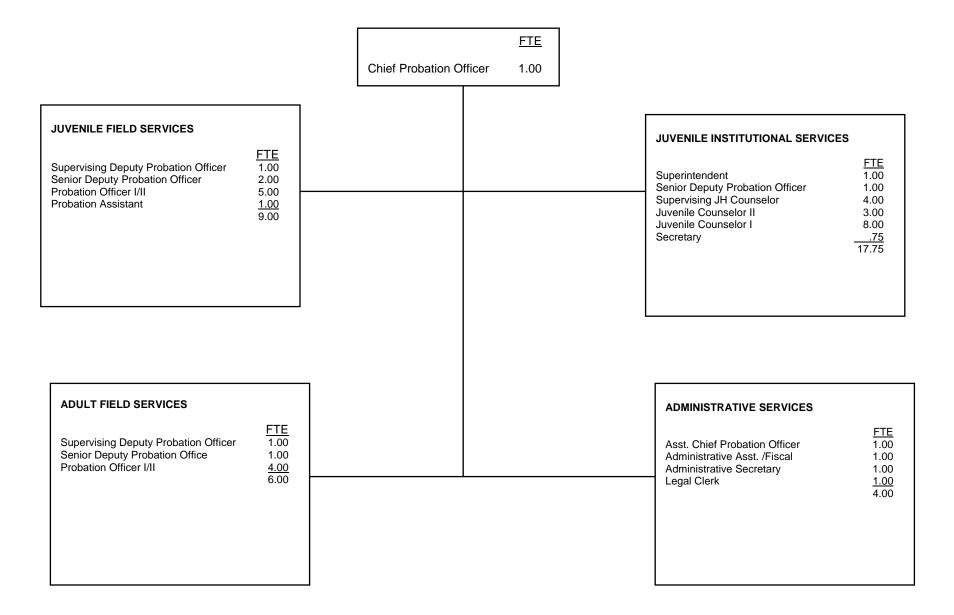

#### Institutions/Custody:

- F. Entry Level
- G. Journey Level
- H. Advanced Journey/Lead
- I. First Line Supervisor
- J. First Line Manager/Director

Organizational charts display staff by major divisions.