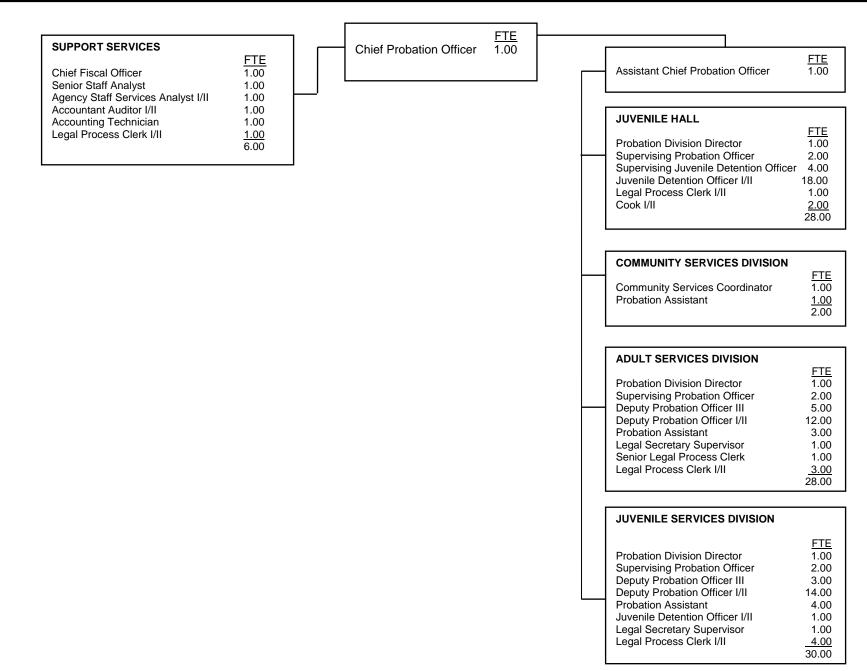

# COUNTY OF KERN

### **COUNTY OF KERN**

|                                                 | <u>FTE</u> | Positions | <u>Sal</u> | ary Range | <u>Steps</u> | <u>Generic</u><br><u>Class</u> |
|-------------------------------------------------|------------|-----------|------------|-----------|--------------|--------------------------------|
| Chief Probation Officer                         | 1.00       | 1         |            | 128,347   | 5            |                                |
| Deputy Chief Probation Officer                  | 3.00       | 3         | 97,070     | 118,503   | 5            |                                |
| Probation Division Director                     | 7.00       | 7         | 78,725     | 96,106    | 5            | E, J                           |
| Technology Services Supervisor                  | 1.00       | 1         | 75,604     | 92,297    | 5            |                                |
| Administrative Services Officer                 | 1.00       | 1         | 71,965     | 87,855    | 5            |                                |
| Assistant Division Director                     | 4.00       | 4         | 70,896     | 86,550    | 5            | J                              |
| Network Systems Administrator                   | 1.00       | 1         | 68,426     | 83,534    | 5            |                                |
| Senior Systems Analyst                          | 1.00       | 1         | 68,426     | 83,534    | 5            |                                |
| Sr. Information Syst. Specialist or             | 6.00       | 6         | 61,930     | 75,604    | 5            |                                |
| Information Syst. Specialist III or             |            |           | 58,917     | 71,926    | 5            |                                |
| Information Syst. Specialist II or              |            |           | 50,730     | 61,930    | 5            |                                |
| Information Syst. Specialist I                  |            |           | 48,261     | 58,917    | 5            |                                |
| Probation Supervisor                            | 25.00      | 25        | 61,315     | 74,854    | 5            | D                              |
| Accountant III, or                              | 2.00       | 2         | 57,466     | 70,154    | 5            |                                |
| Accountant II or                                |            |           | 47,782     | 58,332    | 5            |                                |
| Accountant I                                    |            |           | 42,392     | 51,752    | 5            |                                |
| Deputy Probation Officer III                    | 57.00      | 57        | 55,772     | 68,086    | 5            | C, I                           |
| Programmer II or                                | 2.00       | 2         | 54,128     | 66,079    | 5            |                                |
| Programmer I                                    |            |           | 48,261     | 58,917    | 5            |                                |
| Juvenile Corrections Food Services Supervisor   | 1.00       | 1         | 51,494     | 62,864    | 5            | Н                              |
| Juvenile Corrections Officer III                | 43.00      | 43        | 49,976     | 61,010    | 5            | Н                              |
| Juvenile Corrections Facilty Maintenance Worker | 1.00       | 1         | 49,976     | 61,010    | 5            |                                |
| Deputy Probation Officer II or                  | 145.50     | 147       | 50,730     | 61,930    | 5            | В                              |
| Deputy Probation Officer I                      |            |           | 43,462     | 53,058    | 5            | А                              |
| Juvenile Corrections Officer II or              | 120.00     | 120       | 44,338     | 54,128    | 5            | G                              |
| Juvenile Corrections Officer I                  |            |           | 39,140     | 47,782    | 5            | F                              |
| Juvenile Corrections Maintenance Worker         | 2.00       | 2         | 44,338     | 54,128    | 5            |                                |
| Juvenile Corrections Senior Cook                | 3.00       | 3         | 44,338     | 54,128    | 5            |                                |
| Probation Volunteer Services Coordinator        | 1.00       | 1         | 43,246     | 52,794    | 5            |                                |

### COUNTY OF KERN

|                                           | FTE    | Positions | Salary Range  | <u>Generic</u><br><u>Steps</u> <u>Class</u> |
|-------------------------------------------|--------|-----------|---------------|---------------------------------------------|
| Fiscal Support Supervisor                 | 3.00   | 3         | 43,031 52,532 | 5                                           |
| Juvenile Corrections Warehouse Supervisor | 1.00   | 1         | 41,142 50,226 | 5                                           |
| Juvenile Corrections Cook                 | 6.00   | 6         | 39,140 47,782 | 5                                           |
| Juvenile Corrections Custodian            | 4.00   | 4         | 39,140 47,782 | 5                                           |
| Juvenile Corrections Support Services     | 5.00   | 5         | 39,140 47,782 | 5                                           |
| Fiscal Support Specialist                 | 2.00   | 2         | 38,367 46,839 | 5                                           |
| Legal Secretary                           | 1.00   | 1         | 36,138 44,117 | 5                                           |
| Senior Office Services Specialist         | 4.00   | 4         | 35,958 43,898 | 5                                           |
| Office Services Specialist                | 11.00  | 11        | 32,707 39,929 | 5                                           |
| Fiscal Support Technician                 | 13.00  | 13        | 32,222 39,336 | 5                                           |
| Fiscal Support Assistant                  | 2.00   | 2         | 29,163 35,602 | 5                                           |
| Office Services Technician                | 64.00  | 64        | 28,873 35,248 | 5                                           |
| Mail Clerk II or                          | 2.00   | 2         | 28,303 34,552 | 5                                           |
| Mail Clerk I                              |        |           | 25,362 30,961 | 5                                           |
| Office Services Assistant                 | 2.00   | 2         | 25,873 31,585 | 5                                           |
|                                           | 547.50 | 549       |               |                                             |