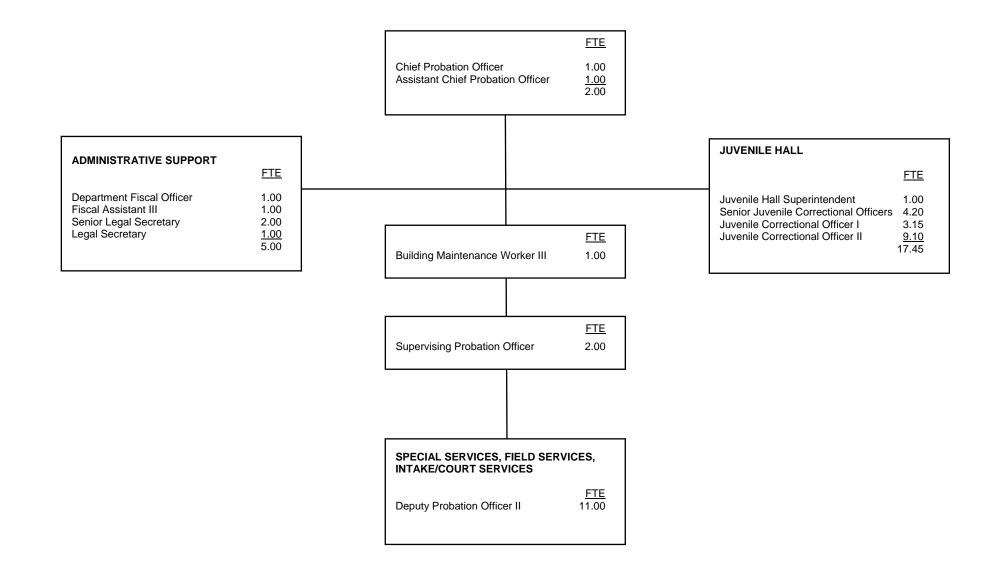

# COUNTY OF KERN

### **COUNTY OF KERN**

|                                                 | <u>FTE</u> | Positions | <u>Sal</u> | ary Range | <u>Steps</u> | <u>Generic</u><br><u>Class</u> |
|-------------------------------------------------|------------|-----------|------------|-----------|--------------|--------------------------------|
| Chief Probation Officer                         | 1.00       | 1         |            | 128,347   | 5            |                                |
| Deputy Chief Probation Officer                  | 3.00       | 3         | 97,070     | 118,503   | 5            |                                |
| Probation Division Director                     | 7.00       | 7         | 78,725     | 96,106    | 5            | E, J                           |
| Technology Services Supervisor                  | 1.00       | 1         | 75,604     | 92,297    | 5            |                                |
| Administrative Services Officer                 | 1.00       | 1         | 71,965     | 87,855    | 5            |                                |
| Assistant Division Director                     | 4.00       | 4         | 70,896     | 86,550    | 5            | J                              |
| Network Systems Administrator                   | 1.00       | 1         | 68,426     | 83,534    | 5            |                                |
| Senior Systems Analyst                          | 1.00       | 1         | 68,426     | 83,534    | 5            |                                |
| Sr. Information Syst. Specialist or             | 6.00       | 6         | 61,930     | 75,604    | 5            |                                |
| Information Syst. Specialist III or             |            |           | 58,917     | 71,926    | 5            |                                |
| Information Syst. Specialist II or              |            |           | 50,730     | 61,930    | 5            |                                |
| Information Syst. Specialist I                  |            |           | 48,261     | 58,917    | 5            |                                |
| Probation Supervisor                            | 25.00      | 25        | 61,315     | 74,854    | 5            | D                              |
| Accountant III, or                              | 2.00       | 2         | 57,466     | 70,154    | 5            |                                |
| Accountant II or                                |            |           | 47,782     | 58,332    | 5            |                                |
| Accountant I                                    |            |           | 42,392     | 51,752    | 5            |                                |
| Deputy Probation Officer III                    | 57.00      | 57        | 55,772     | 68,086    | 5            | C, I                           |
| Programmer II or                                | 2.00       | 2         | 54,128     | 66,079    | 5            |                                |
| Programmer I                                    |            |           | 48,261     | 58,917    | 5            |                                |
| Juvenile Corrections Food Services Supervisor   | 1.00       | 1         | 51,494     | 62,864    | 5            | Н                              |
| Juvenile Corrections Officer III                | 43.00      | 43        | 49,976     | 61,010    | 5            | Н                              |
| Juvenile Corrections Facilty Maintenance Worker | 1.00       | 1         | 49,976     | 61,010    | 5            |                                |
| Deputy Probation Officer II or                  | 145.50     | 147       | 50,730     | 61,930    | 5            | В                              |
| Deputy Probation Officer I                      |            |           | 43,462     | 53,058    | 5            | А                              |
| Juvenile Corrections Officer II or              | 120.00     | 120       | 44,338     | 54,128    | 5            | G                              |
| Juvenile Corrections Officer I                  |            |           | 39,140     | 47,782    | 5            | F                              |
| Juvenile Corrections Maintenance Worker         | 2.00       | 2         | 44,338     | 54,128    | 5            |                                |
| Juvenile Corrections Senior Cook                | 3.00       | 3         | 44,338     | 54,128    | 5            |                                |
| Probation Volunteer Services Coordinator        | 1.00       | 1         | 43,246     | 52,794    | 5            |                                |

### COUNTY OF KERN

|                                           | FTE    | Positions | Salary Range  | <u>Generic</u><br><u>Steps</u> <u>Class</u> |
|-------------------------------------------|--------|-----------|---------------|---------------------------------------------|
| Fiscal Support Supervisor                 | 3.00   | 3         | 43,031 52,532 | 5                                           |
| Juvenile Corrections Warehouse Supervisor | 1.00   | 1         | 41,142 50,226 | 5                                           |
| Juvenile Corrections Cook                 | 6.00   | 6         | 39,140 47,782 | 5                                           |
| Juvenile Corrections Custodian            | 4.00   | 4         | 39,140 47,782 | 5                                           |
| Juvenile Corrections Support Services     | 5.00   | 5         | 39,140 47,782 | 5                                           |
| Fiscal Support Specialist                 | 2.00   | 2         | 38,367 46,839 | 5                                           |
| Legal Secretary                           | 1.00   | 1         | 36,138 44,117 | 5                                           |
| Senior Office Services Specialist         | 4.00   | 4         | 35,958 43,898 | 5                                           |
| Office Services Specialist                | 11.00  | 11        | 32,707 39,929 | 5                                           |
| Fiscal Support Technician                 | 13.00  | 13        | 32,222 39,336 | 5                                           |
| Fiscal Support Assistant                  | 2.00   | 2         | 29,163 35,602 | 5                                           |
| Office Services Technician                | 64.00  | 64        | 28,873 35,248 | 5                                           |
| Mail Clerk II or                          | 2.00   | 2         | 28,303 34,552 | 5                                           |
| Mail Clerk I                              |        |           | 25,362 30,961 | 5                                           |
| Office Services Assistant                 | 2.00   | 2         | 25,873 31,585 | 5                                           |
|                                           | 547.50 | 549       |               |                                             |