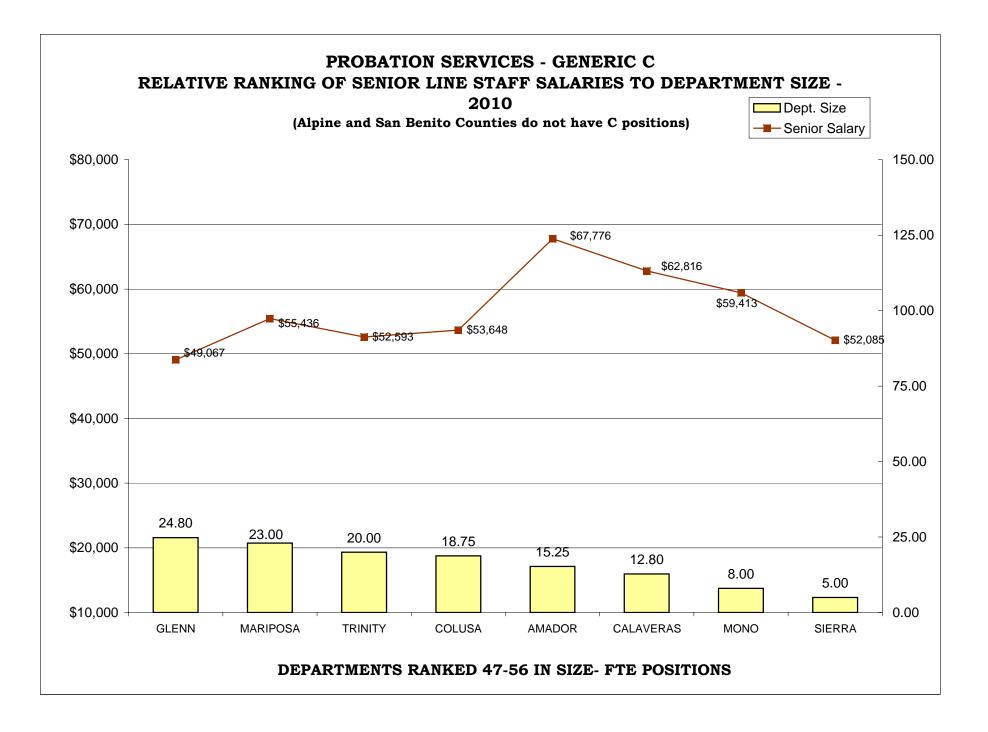

#### BAR CHARTS- COMPARISON OF GENERIC CLASSES

| Relative Ranking of CPO Salaries to Department Size                             | 216 |
|---------------------------------------------------------------------------------|-----|
| Probation Services - Relative Ranking of Manager Salaries to Department Size    | 222 |
| Probation Services - Relative Ranking of Supervisor Salaries to Department Size | 228 |
| Probation Services - Relative Ranking of Senior Line Staff to Department Size   | 234 |
| Probation Services - Relative Ranking of Journey Level Staff to Department Size | 240 |
| Probation Services - Relative Ranking of Entry Level Staff to Department Size   | 246 |
| Institutions - Relative Ranking of Manager Salaries to Department Size          | 252 |
| Institutions - Relative Ranking of Supervisor Salaries to Department Size       | 257 |
| Institutions - Relative Ranking of Senior Line Staff to Department Size         | 262 |
| Institutions - Relative Ranking of Journey Level Staff to Department Size       | 267 |
| Institutions - Relative Ranking of Entry Level Staff to Department Size         | 273 |
|                                                                                 |     |