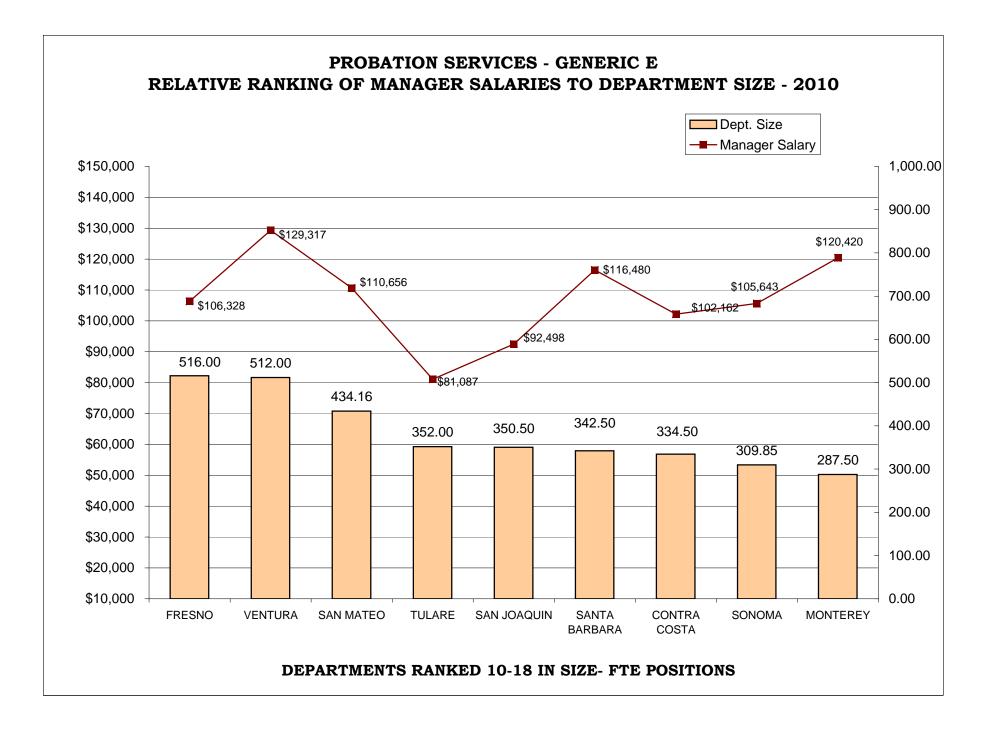

#### BAR CHARTS- COMPARISON OF GENERIC CLASSES

| Relative Ranking of CPO Salaries to Department Size                             | 216 |
|---------------------------------------------------------------------------------|-----|
| Probation Services - Relative Ranking of Manager Salaries to Department Size    | 222 |
| Probation Services - Relative Ranking of Supervisor Salaries to Department Size | 228 |
| Probation Services - Relative Ranking of Senior Line Staff to Department Size   | 234 |
| Probation Services - Relative Ranking of Journey Level Staff to Department Size | 240 |
| Probation Services - Relative Ranking of Entry Level Staff to Department Size   | 246 |
| Institutions - Relative Ranking of Manager Salaries to Department Size          | 252 |
| Institutions - Relative Ranking of Supervisor Salaries to Department Size       | 257 |
| Institutions - Relative Ranking of Senior Line Staff to Department Size         | 262 |
| Institutions - Relative Ranking of Journey Level Staff to Department Size       | 267 |
| Institutions - Relative Ranking of Entry Level Staff to Department Size         | 273 |
|                                                                                 |     |