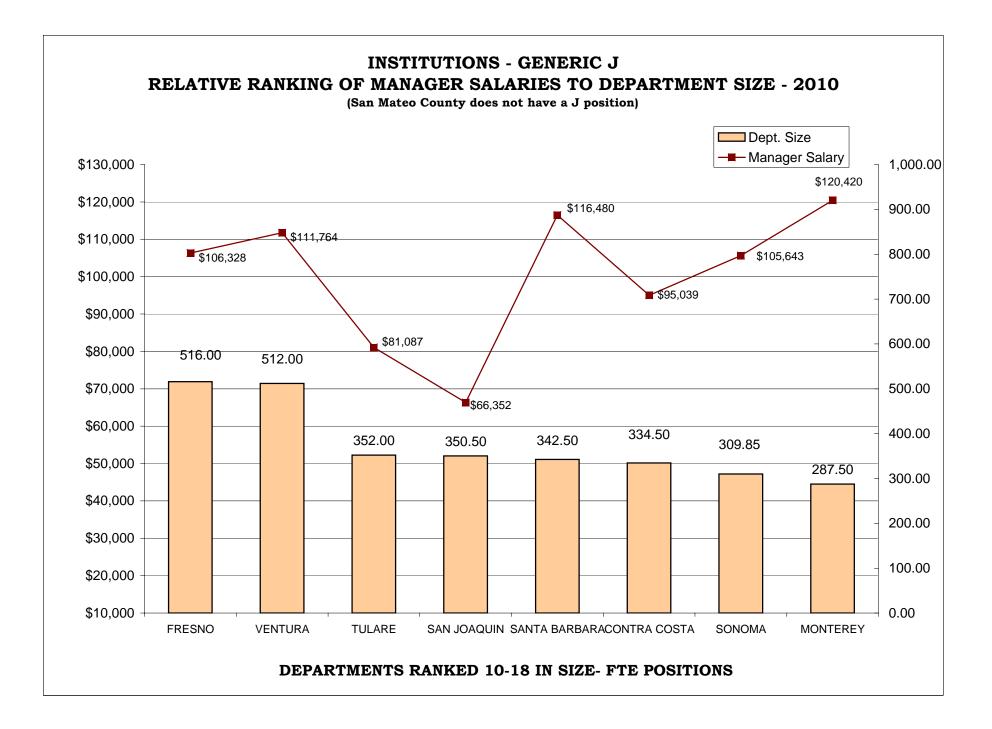

#### BAR CHARTS- COMPARISON OF GENERIC CLASSES

| Relative Ranking of CPO Salaries to Department Size                             | 216 |
|---------------------------------------------------------------------------------|-----|
| Probation Services - Relative Ranking of Manager Salaries to Department Size    | 222 |
| Probation Services - Relative Ranking of Supervisor Salaries to Department Size | 228 |
| Probation Services - Relative Ranking of Senior Line Staff to Department Size   | 234 |
| Probation Services - Relative Ranking of Journey Level Staff to Department Size | 240 |
| Probation Services - Relative Ranking of Entry Level Staff to Department Size   | 246 |
| Institutions - Relative Ranking of Manager Salaries to Department Size          | 252 |
| Institutions - Relative Ranking of Supervisor Salaries to Department Size       | 257 |
| Institutions - Relative Ranking of Senior Line Staff to Department Size         | 262 |
| Institutions - Relative Ranking of Journey Level Staff to Department Size       | 267 |
| Institutions - Relative Ranking of Entry Level Staff to Department Size         | 273 |
|                                                                                 |     |