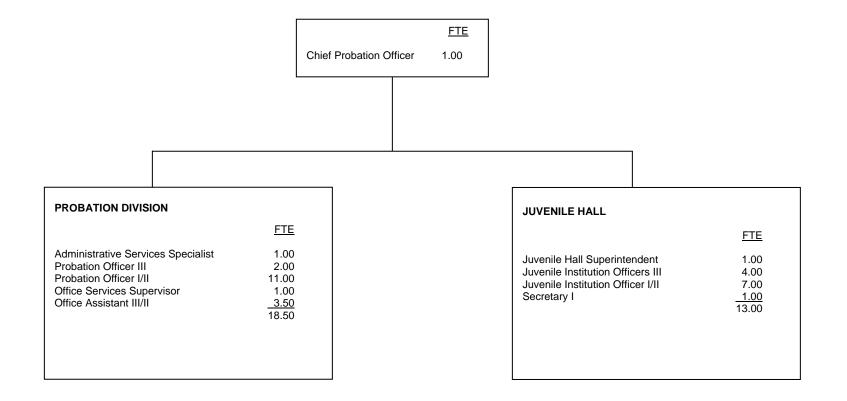

# COUNTY OF KINGS

|                                                                                                                                                                                                                                                                                                         |                                                                                                                               |                                                                                                                | <u>FTE</u><br>1.00                | Secretary 1.00                                                                                                                                                                                                                                         |
|---------------------------------------------------------------------------------------------------------------------------------------------------------------------------------------------------------------------------------------------------------------------------------------------------------|-------------------------------------------------------------------------------------------------------------------------------|----------------------------------------------------------------------------------------------------------------|-----------------------------------|--------------------------------------------------------------------------------------------------------------------------------------------------------------------------------------------------------------------------------------------------------|
| JUVENILE FIELD SERVICES<br>Deputy Chief Probation Officer<br>Supervising Probation Officer IV<br>Deputy Probation Officer IV<br>Deputy Probation Officer III<br>Probation Officer I/II<br>Juvenile Corrections Officer I/II<br>Probation Aide<br>Department Specialist I/II/III<br>Victim Advocate I/II | FTE           1.00           1.00           3.00           15.00           1.00           3.00           1.00           27.00 |                                                                                                                |                                   | JUVENILE INSTITUTIONAL SERVICES<br>Deputy Chief Probation Officer 2.00<br>Juvenile Corrections Lieutenant 7.00<br>Juvenile Corrections Sergeant 8.00<br>Juvenile Corrections Officer I/II 32.00<br>Juvenile Center Support Clerk 4.00<br>53.00         |
| ADULT FIELD SERVICES<br>Deputy Chief Probation Officer<br>Supervising Probation Officer<br>Deputy Probation Officer IV<br>Deputy Probation Officer III<br>Probation Officer I/II<br>EMS Technician<br>Probation Aide<br>Department Specialist I/II/III                                                  | <u>FTE</u><br>1.00<br>1.00<br>2.00<br>3.00<br>20.00<br>1.00<br>1.00<br>30.00                                                  | VICTIM WITNESS SERVICES<br>Supervising Probation Officer<br>Victim Advocate I/II<br>Department Specialist I/II | <u>FTE</u><br>.70<br>2.00<br>1.00 | ADMINISTRATIVE SERVICES<br>Supervising Probation Officer 1.30<br>Fiscal Manager 1.00<br>Deputy Probation Officer IV 1.00<br>Office Manager 1.00<br>Accounting Technician 1.00<br>Department Specialist I/II/III 6.00<br>Account Clerk II 1.00<br>12.30 |

### **COUNTY OF KINGS**

|                                    | <u>FTE</u> | Positions | Salary F | ange    | <u>Steps</u> | <u>Generic</u><br><u>Class</u> |
|------------------------------------|------------|-----------|----------|---------|--------------|--------------------------------|
| Chief Probation Officer            | 1.00       | 1         |          | 115,565 |              |                                |
| Deputy Chief Probation Officer     | 4.00       | 4         | 71,136   | 86,820  | 5            |                                |
| Supervising Probation Officer      | 4.00       | 4         | 63,108   | 77,040  | 5            | E                              |
| Fiscal Manager                     | 1.00       | 1         | 60,648   | 74,028  | 5            |                                |
| Deputy Probation Officer IV        | 4.00       | 4         | 56,016   | 68,352  | 5            | D                              |
| Deputy Probation Officer III       | 6.00       | 6         | 50,712   | 61,860  | 5            | С                              |
| Deputy Probation Officer II or     | 35.00      | 35        | 45,900   | 56,016  | 5            | В                              |
| Deputy Probation Officer I         |            |           | 39,540   | 48,252  | 5            | А                              |
| Juvenile Corrections Lieutenant    | 7.00       | 7         | 44,988   | 54,912  | 5            | I                              |
| Juvenile Corrections Sergeant      | 8.00       | 8         | 40,728   | 49,716  | 5            | н                              |
| Juvenile Corrections Officer II or | 33.00      | 33        | 36,876   | 44,988  | 5            | G                              |
| Juvenile Corrections Officer I     |            |           | 33,384   | 40,728  | 5            | F                              |
| Office Manager                     | 1.00       | 1         | 36,842   | 44,988  | 5            |                                |
| Accounting Technician              | 1.00       | 1         | 34,380   | 41,976  | 5            |                                |
| Executive Secretary                | 1.00       | 1         | 34,380   | 41,976  | 5            |                                |
| Electronic Monitoring Tech         | 1.00       | 1         | 33,384   | 40,728  | 5            |                                |
| Probation Aide                     | 2.00       | 2         | 32,712   | 39,936  | 5            |                                |
| Victim Witness Advocate II or      | 3.00       | 3         | 31,764   | 38,748  | 5            |                                |
| Victim Witness Advocate I          |            |           | 28,740   | 35,088  | 5            |                                |
| Department Specialist III or       | 11.00      | 11        | 27,624   | 33,720  | 5            |                                |
| Department Specialist II or        |            |           | 24,996   | 30,516  | 5            |                                |
| Department Specialist I            |            |           | 22,632   | 27,624  | 5            |                                |
| Juvenile Center Support Clerk      | 4.00       | 4         | 24,996   | 30,516  | 5            |                                |
| Account Clerk II                   | 1.00       | 1         | 24,504   | 29,904  | 5            |                                |
|                                    | 128.00     | 128.00    |          |         |              |                                |