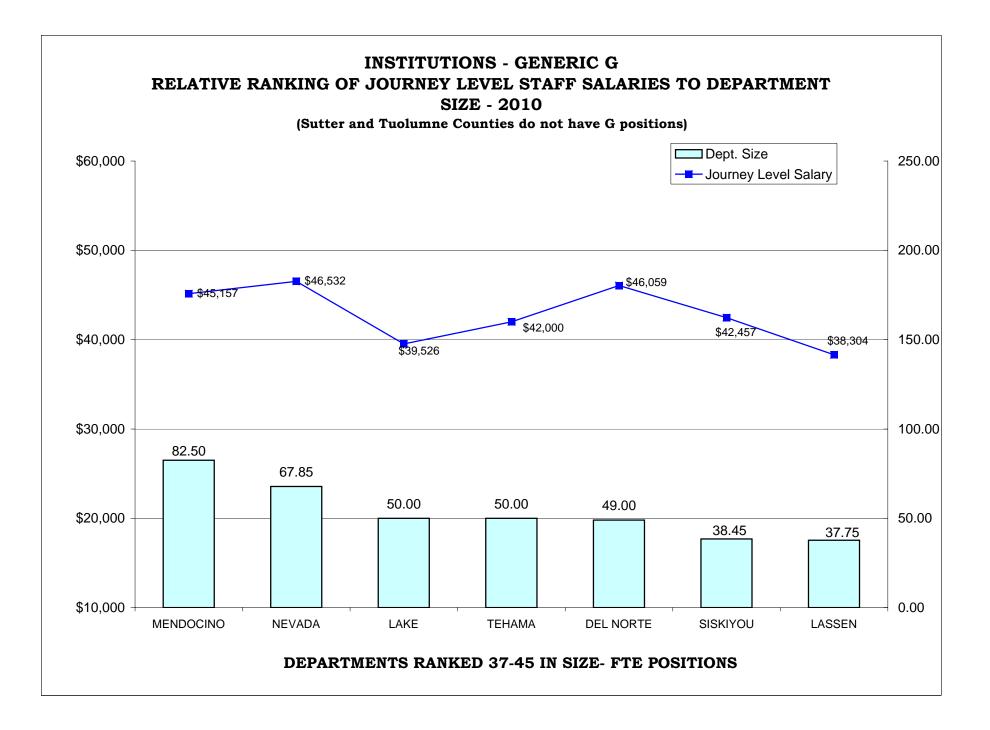

#### BAR CHARTS- COMPARISON OF GENERIC CLASSES

| Relative Ranking of CPO Salaries to Department Size                             | 216 |
|---------------------------------------------------------------------------------|-----|
| Probation Services - Relative Ranking of Manager Salaries to Department Size    | 222 |
| Probation Services - Relative Ranking of Supervisor Salaries to Department Size | 228 |
| Probation Services - Relative Ranking of Senior Line Staff to Department Size   | 234 |
| Probation Services - Relative Ranking of Journey Level Staff to Department Size | 240 |
| Probation Services - Relative Ranking of Entry Level Staff to Department Size   | 246 |
| Institutions - Relative Ranking of Manager Salaries to Department Size          | 252 |
| Institutions - Relative Ranking of Supervisor Salaries to Department Size       | 257 |
| Institutions - Relative Ranking of Senior Line Staff to Department Size         | 262 |
| Institutions - Relative Ranking of Journey Level Staff to Department Size       | 267 |
| Institutions - Relative Ranking of Entry Level Staff to Department Size         | 273 |
|                                                                                 |     |