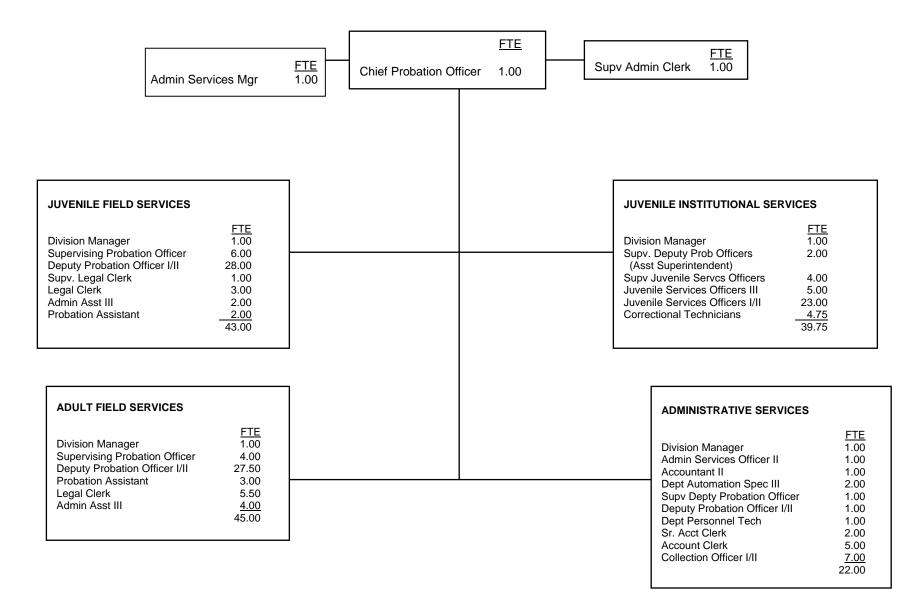

#### Institutions/Custody:

- F. Entry Level
- G. Journey Level
- H. Advanced Journey/Lead
- I. First Line Supervisor
- J. First Line Manager/Director

Organizational charts display staff by major divisions.