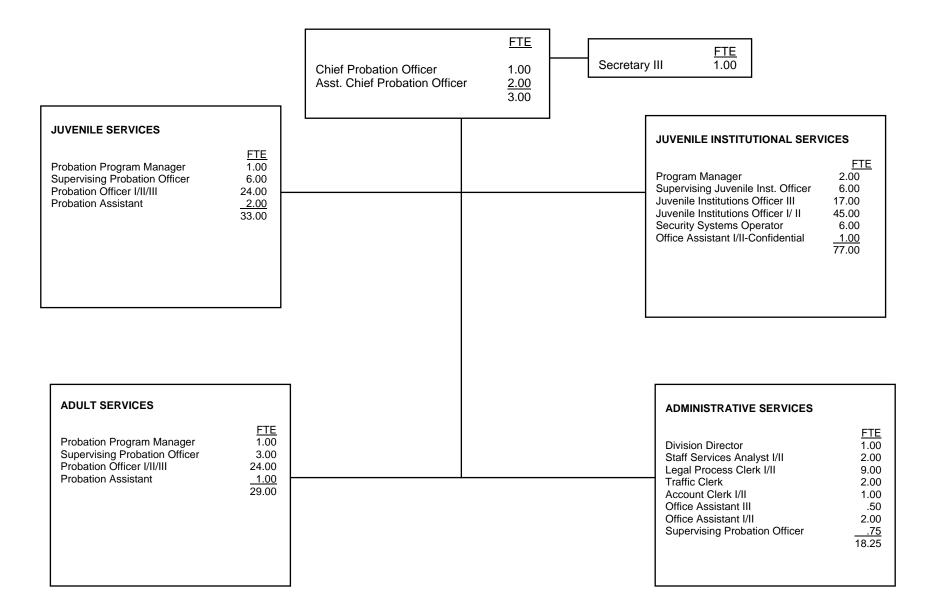

|
| Legal Secretary                    | 6.00       | 6         | 36,878 44,845 | 5            |                                |
| Head Cook                          | 1.00       | 1         | 33,717 40,976 | 5            |                                |
| Staff Assistant I                  | 2.00       | 2         | 26,832 32,635 | 5            |                                |
| Cook                               | 1.50       | 2         | 26,458 32,178 | 5            |                                |
| Food Services Worker               | 1.25       | 2         | 25,210 30,659 | 5            |                                |
|                                    | 82.50      | 84.00     |               |              |                                |

## COUNTY OF MERCED



### COUNTY OF MERCED

|                                           | <u>FTE</u> | Positions | Sal    | lary Range | <u>Steps</u> | <u>Generic</u><br><u>Class</u> |
|-------------------------------------------|------------|-----------|--------|------------|--------------|--------------------------------|
| Chief Probation Officer                   | 1.00       | 1         |        | 140,712    | 5            |                                |
| Assistant Chief Probation Officer         | 2.00       | 2         | 95,098 | 115,627    | 5            | E, J                           |
| Probation Admin Division Director         | 1.00       | 1         | 82,971 | 100,838    | 5            |                                |
| Probation Program Manager                 | 4.00       | 4         |