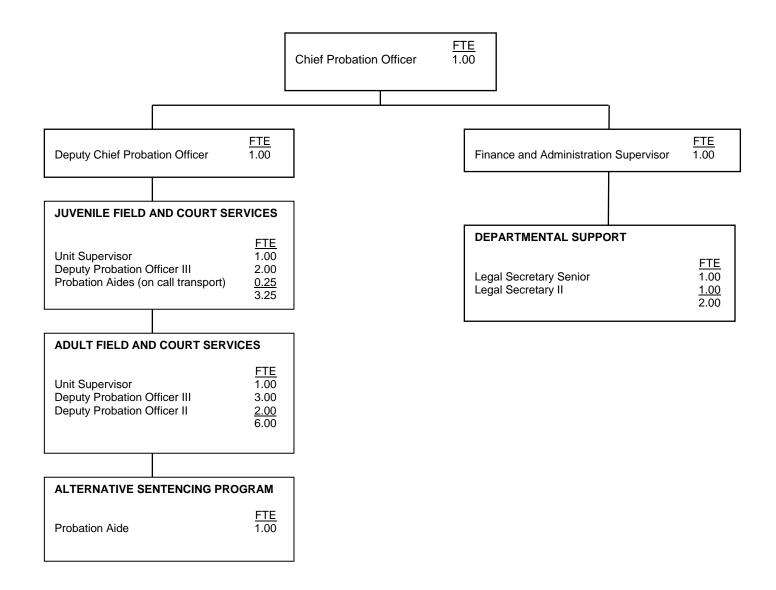

#### Institutions/Custody:

- F. Entry Level
- G. Journey Level
- H. Advanced Journey/Lead
- I. First Line Supervisor
- J. First Line Manager/Director

Organizational charts display staff by major divisions.

#### COUNTY OF AMADOR

|                                       | FTE   | Positions | Salary I | Range    | <u>Steps</u> | <u>Generic</u><br><u>Class</u> |
|---------------------------------------|-------|-----------|----------|----------|--------------|--------------------------------|
| Chief Probation Officer               | 1.00  | 1         |          | 105,319  |              |                                |
| Deputy Chief Probation Officer        | 1.00  | 1         | 74,208   | 90,181   | 5            | Е                              |
| Probation Unit Supervisor             | 2.00  | 2         | 61,325   | 74,521   | 5            | D                              |
| Deputy Probation Officer III, or      | 4.00  | 4         | 55,770   | 67,776   | 5            | С                              |
| Deputy Probation Officer II, or       | 3.00  | 3         | 48,776   | 59,278   | 5            | В                              |
| Deputy Probation Officer I            | -     | 0         | 40,298   | 48,984   | 5            | А                              |
| Finance and Admin Supervisor          | 1.00  | 1         | 49,966   | 60,740   | 5            |                                |
| Legal Secretary Senior, or            | 1.00  | 1         | 43,451   | 52,806   | 5            |                                |
| Legal Secretary II                    | 1.00  | 1         | 39,505   | 48,024   | 5            |                                |
| Probation Aide                        | 1.00  | 1         | 33,053   | 40,173   | 5            |                                |
| Probation Aide-on call transportation | 0.25  | 2         | 16.88/hr | 20.52/hr | 5            |                                |
|                                       | 15.25 | 17        |          |          |              |                                |