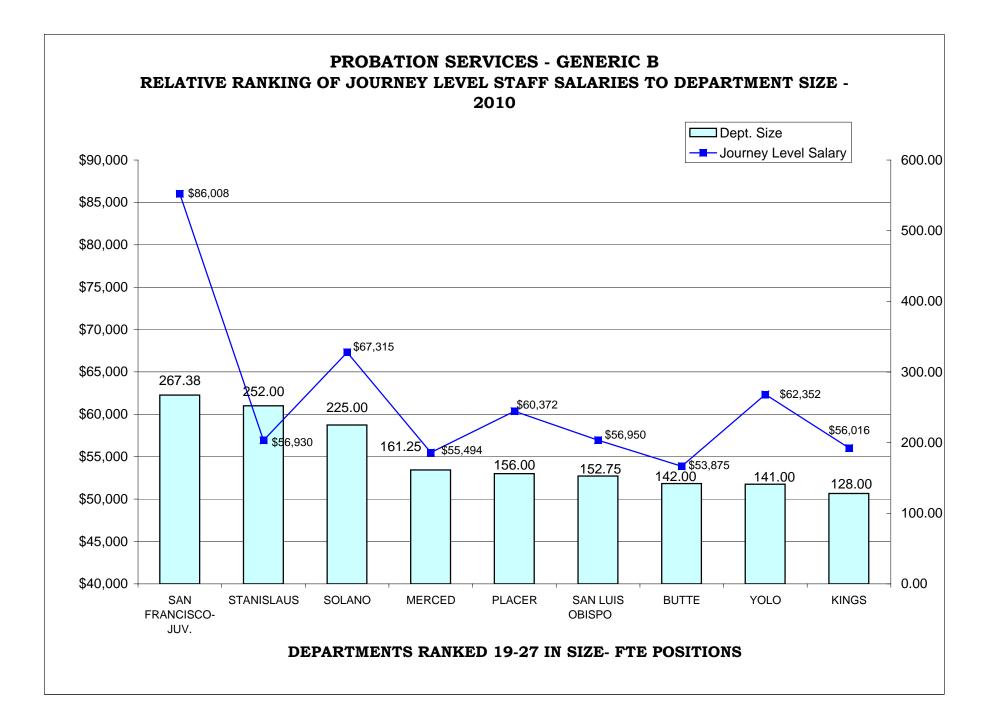

#### BAR CHARTS- COMPARISON OF GENERIC CLASSES

| Relative Ranking of CPO Salaries to Department Size                             | 216 |
|---------------------------------------------------------------------------------|-----|
| Probation Services - Relative Ranking of Manager Salaries to Department Size    | 222 |
| Probation Services - Relative Ranking of Supervisor Salaries to Department Size | 228 |
| Probation Services - Relative Ranking of Senior Line Staff to Department Size   | 234 |
| Probation Services - Relative Ranking of Journey Level Staff to Department Size | 240 |
| Probation Services - Relative Ranking of Entry Level Staff to Department Size   | 246 |
| Institutions - Relative Ranking of Manager Salaries to Department Size          | 252 |
| Institutions - Relative Ranking of Supervisor Salaries to Department Size       | 257 |
| Institutions - Relative Ranking of Senior Line Staff to Department Size         | 262 |
| Institutions - Relative Ranking of Journey Level Staff to Department Size       | 267 |
| Institutions - Relative Ranking of Entry Level Staff to Department Size         | 273 |
|                                                                                 |     |