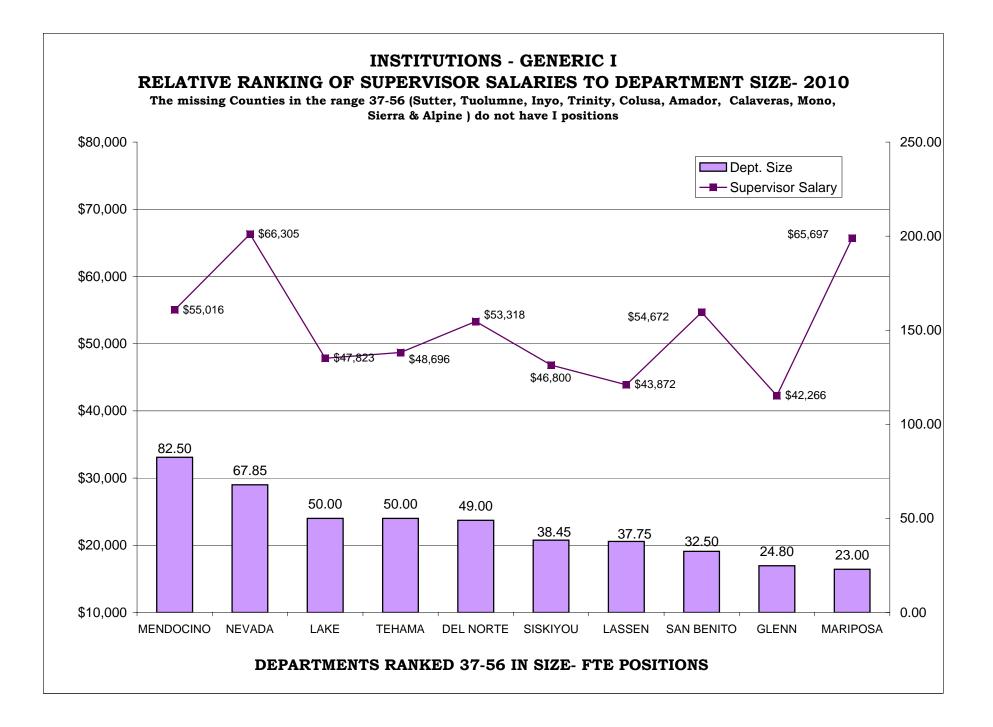

# COMPARISON OF GENERIC CLASSIFICATIONS

The following graphs compare all generic positions for Probation Services (Entry Level, Journeyman, Advanced/Senior Level, Supervisor and Manager -A - E), Institutions Services (Entry Level, Journeyman, Advanced/Senior Level, Supervisor and Manager F - J) and CPO salaries to department size (FTE). All positions were compared unless there was no classification at that level.

Departments are grouped by department size (FTE) and listed within a graph in that order. When two counties tie in FTE size, the county population ranking will determine its position. All departments that responded are represented unless they do not have the classification being compared.