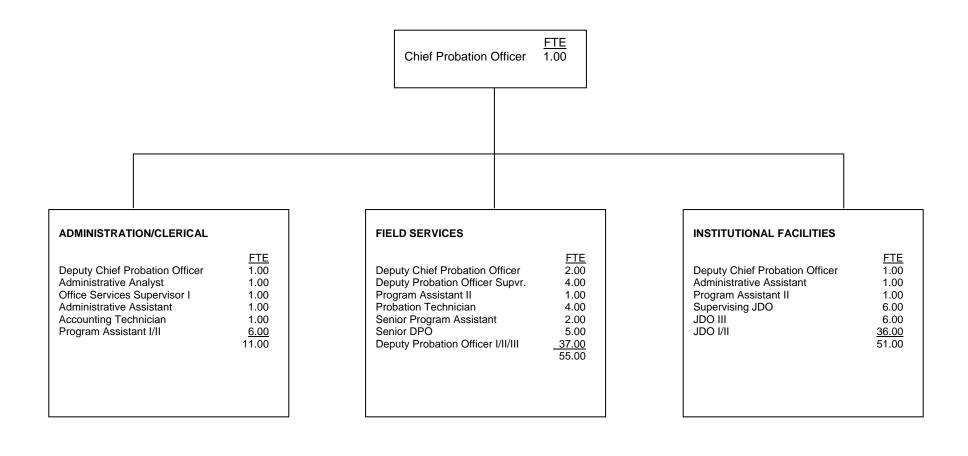

#### Institutions/Custody:

- F. Entry Level
- G. Journey Level
- H. Advanced Journey/Lead
- I. First Line Supervisor
- J. First Line Manager/Director

Organizational charts display staff by major divisions.