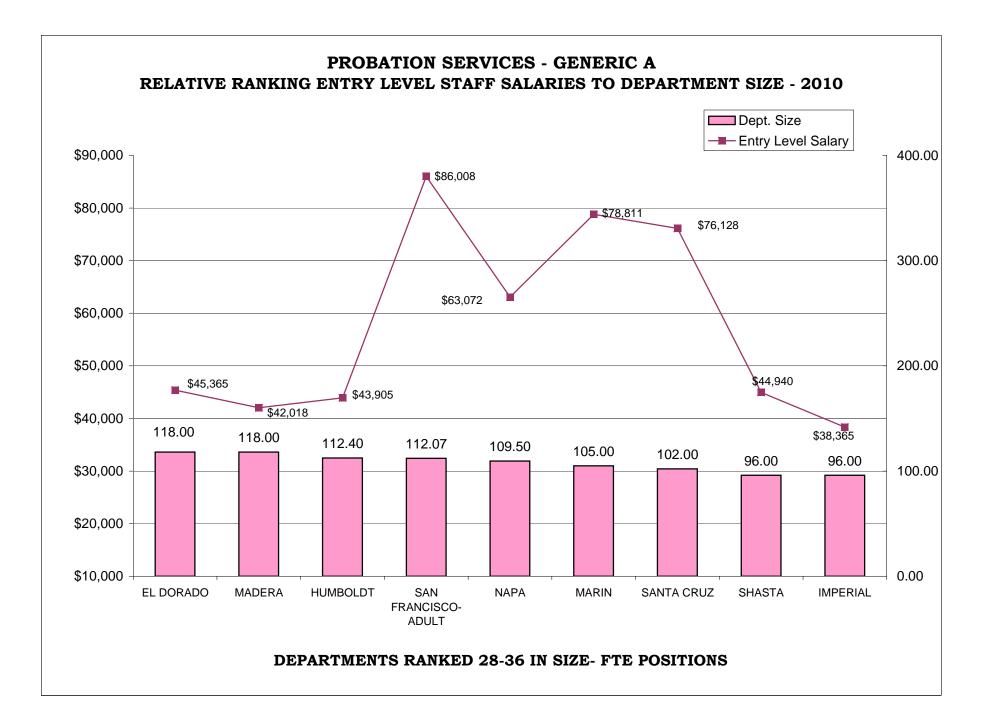

#### BAR CHARTS- COMPARISON OF GENERIC CLASSES

| Relative Ranking of CPO Salaries to Department Size                             | 216 |
|---------------------------------------------------------------------------------|-----|
| Probation Services - Relative Ranking of Manager Salaries to Department Size    | 222 |
| Probation Services - Relative Ranking of Supervisor Salaries to Department Size | 228 |
| Probation Services - Relative Ranking of Senior Line Staff to Department Size   | 234 |
| Probation Services - Relative Ranking of Journey Level Staff to Department Size | 240 |
| Probation Services - Relative Ranking of Entry Level Staff to Department Size   | 246 |
| Institutions - Relative Ranking of Manager Salaries to Department Size          | 252 |
| Institutions - Relative Ranking of Supervisor Salaries to Department Size       | 257 |
| Institutions - Relative Ranking of Senior Line Staff to Department Size         | 262 |
| Institutions - Relative Ranking of Journey Level Staff to Department Size       | 267 |
| Institutions - Relative Ranking of Entry Level Staff to Department Size         | 273 |
|                                                                                 |     |