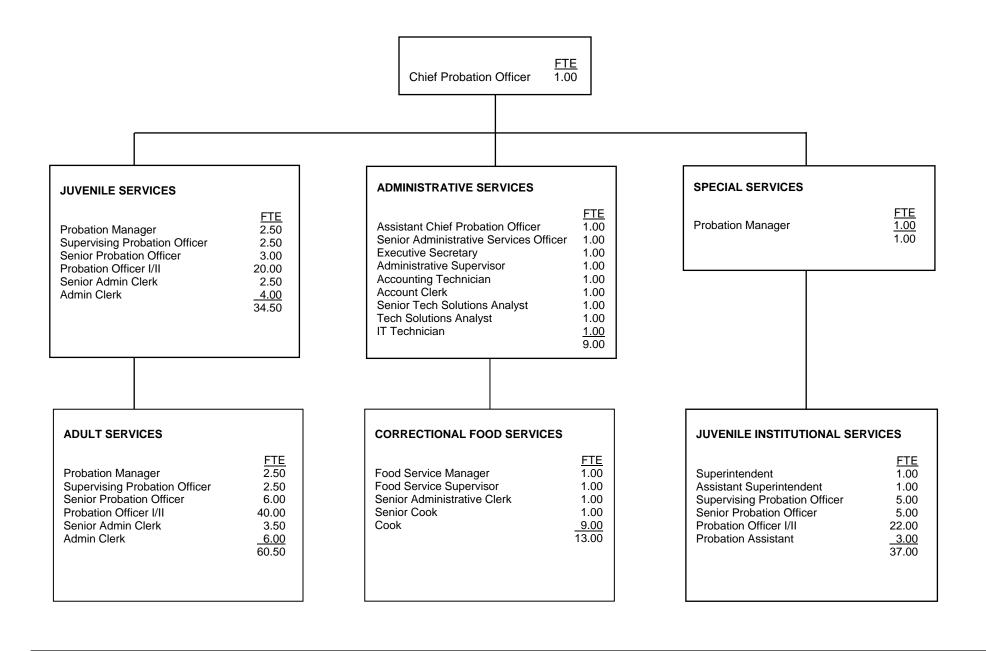

# COUNTY OF KERN

### **COUNTY OF KERN**

|                                                 | <u>FTE</u> | Positions | <u>Sal</u> | ary Range | <u>Steps</u> | <u>Generic</u><br><u>Class</u> |
|-------------------------------------------------|------------|-----------|------------|-----------|--------------|--------------------------------|
| Chief Probation Officer                         | 1.00       | 1         |            | 128,347   | 5            |                                |
| Deputy Chief Probation Officer                  | 3.00       | 3         | 97,070     | 118,503   | 5            |                                |
| Probation Division Director                     | 7.00       | 7         | 78,725     | 96,106    | 5            | E, J                           |
| Technology Services Supervisor                  | 1.00       | 1         | 75,604     | 92,297    | 5            |                                |
| Administrative Services Officer                 | 1.00       | 1         | 71,965     | 87,855    | 5            |                                |
| Assistant Division Director                     | 4.00       | 4         | 70,896     | 86,550    | 5            | J                              |
| Network Systems Administrator                   | 1.00       | 1         | 68,426     | 83,534    | 5            |                                |
| Senior Systems Analyst                          | 1.00       | 1         | 68,426     | 83,534    | 5            |                                |
| Sr. Information Syst. Specialist or             | 6.00       | 6         | 61,930     | 75,604    | 5            |                                |
| Information Syst. Specialist III or             |            |           | 58,917     | 71,926    | 5            |                                |
| Information Syst. Specialist II or              |            |           | 50,730     | 61,930    | 5            |                                |
| Information Syst. Specialist I                  |            |           | 48,261     | 58,917    | 5            |                                |
| Probation Supervisor                            | 25.00      | 25        | 61,315     | 74,854    | 5            | D                              |
| Accountant III, or                              | 2.00       | 2         | 57,466     | 70,154    | 5            |                                |
| Accountant II or                                |            |           | 47,782     | 58,332    | 5            |                                |
| Accountant I                                    |            |           | 42,392     | 51,752    | 5            |                                |
| Deputy Probation Officer III                    | 57.00      | 57        | 55,772     | 68,086    | 5            | C, I                           |
| Programmer II or                                | 2.00       | 2         | 54,128     | 66,079    | 5            |                                |
| Programmer I                                    |            |           | 48,261     | 58,917    | 5            |                                |
| Juvenile Corrections Food Services Supervisor   | 1.00       | 1         | 51,494     | 62,864    | 5            | Н                              |
| Juvenile Corrections Officer III                | 43.00      | 43        | 49,976     | 61,010    | 5            | Н                              |
| Juvenile Corrections Facilty Maintenance Worker | 1.00       | 1         | 49,976     | 61,010    | 5            |                                |
| Deputy Probation Officer II or                  | 145.50     | 147       | 50,730     | 61,930    | 5            | В                              |
| Deputy Probation Officer I                      |            |           | 43,462     | 53,058    | 5            | А                              |
| Juvenile Corrections Officer II or              | 120.00     | 120       | 44,338     | 54,128    | 5            | G                              |
| Juvenile Corrections Officer I                  |            |           | 39,140     | 47,782    | 5            | F                              |
| Juvenile Corrections Maintenance Worker         | 2.00       | 2         | 44,338     | 54,128    | 5            |                                |
| Juvenile Corrections Senior Cook                | 3.00       | 3         | 44,338     | 54,128    | 5            |                                |
| Probation Volunteer Services Coordinator        | 1.00       | 1         | 43,246     | 52,794    | 5            |                                |

### COUNTY OF KERN

|                                           | FTE    | Positions | Salary Range  | <u>Generic</u><br><u>Steps</u> <u>Class</u> |
|-------------------------------------------|--------|-----------|---------------|---------------------------------------------|
| Fiscal Support Supervisor                 | 3.00   | 3         | 43,031 52,532 | 5                                           |
| Juvenile Corrections Warehouse Supervisor | 1.00   | 1         | 41,142 50,226 | 5                                           |
| Juvenile Corrections Cook                 | 6.00   | 6         | 39,140 47,782 | 5                                           |
| Juvenile Corrections Custodian            | 4.00   | 4         | 39,140 47,782 | 5                                           |
| Juvenile Corrections Support Services     | 5.00   | 5         | 39,140 47,782 | 5                                           |
| Fiscal Support Specialist                 | 2.00   | 2         | 38,367 46,839 | 5                                           |
| Legal Secretary                           | 1.00   | 1         | 36,138 44,117 | 5                                           |
| Senior Office Services Specialist         | 4.00   | 4         | 35,958 43,898 | 5                                           |
| Office Services Specialist                | 11.00  | 11        | 32,707 39,929 | 5                                           |
| Fiscal Support Technician                 | 13.00  | 13        | 32,222 39,336 | 5                                           |
| Fiscal Support Assistant                  | 2.00   | 2         | 29,163 35,602 | 5                                           |
| Office Services Technician                | 64.00  | 64        | 28,873 35,248 | 5                                           |
| Mail Clerk II or                          | 2.00   | 2         | 28,303 34,552 | 5                                           |
| Mail Clerk I                              |        |           | 25,362 30,961 | 5                                           |
| Office Services Assistant                 | 2.00   | 2         | 25,873 31,585 | 5                                           |
|                                           | 547.50 | 549       |               |                                             |