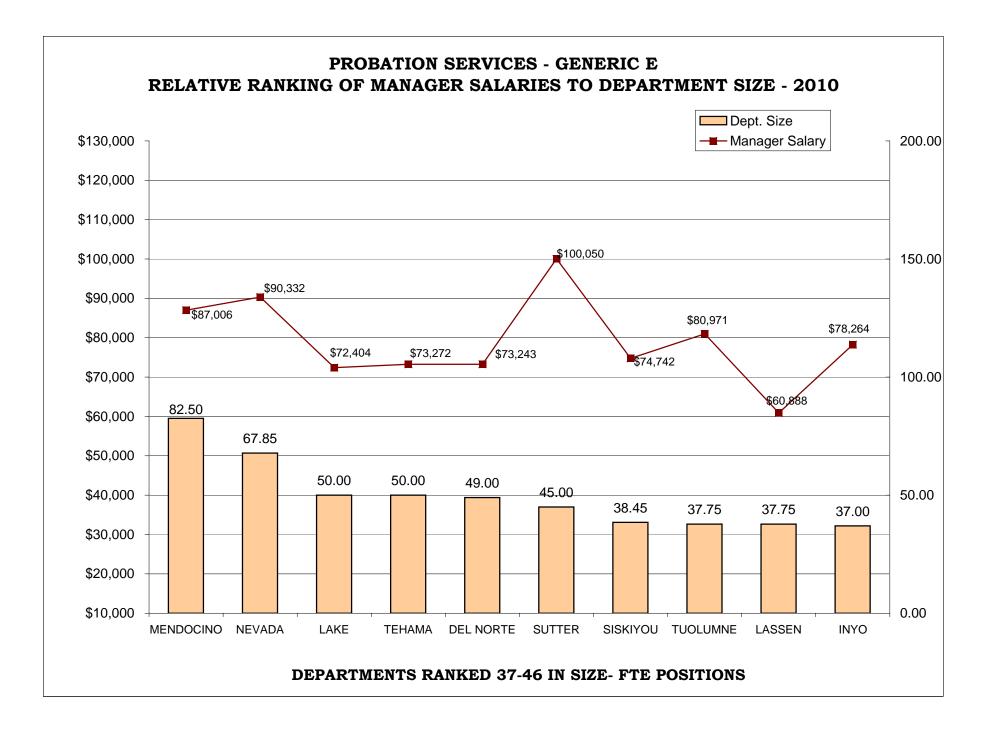

#### BAR CHARTS- COMPARISON OF GENERIC CLASSES

| Relative Ranking of CPO Salaries to Department Size                             | 216 |
|---------------------------------------------------------------------------------|-----|
| Probation Services - Relative Ranking of Manager Salaries to Department Size    | 222 |
| Probation Services - Relative Ranking of Supervisor Salaries to Department Size | 228 |
| Probation Services - Relative Ranking of Senior Line Staff to Department Size   | 234 |
| Probation Services - Relative Ranking of Journey Level Staff to Department Size | 240 |
| Probation Services - Relative Ranking of Entry Level Staff to Department Size   | 246 |
| Institutions - Relative Ranking of Manager Salaries to Department Size          | 252 |
| Institutions - Relative Ranking of Supervisor Salaries to Department Size       | 257 |
| Institutions - Relative Ranking of Senior Line Staff to Department Size         | 262 |
| Institutions - Relative Ranking of Journey Level Staff to Department Size       | 267 |
| Institutions - Relative Ranking of Entry Level Staff to Department Size         | 273 |
|                                                                                 |     |