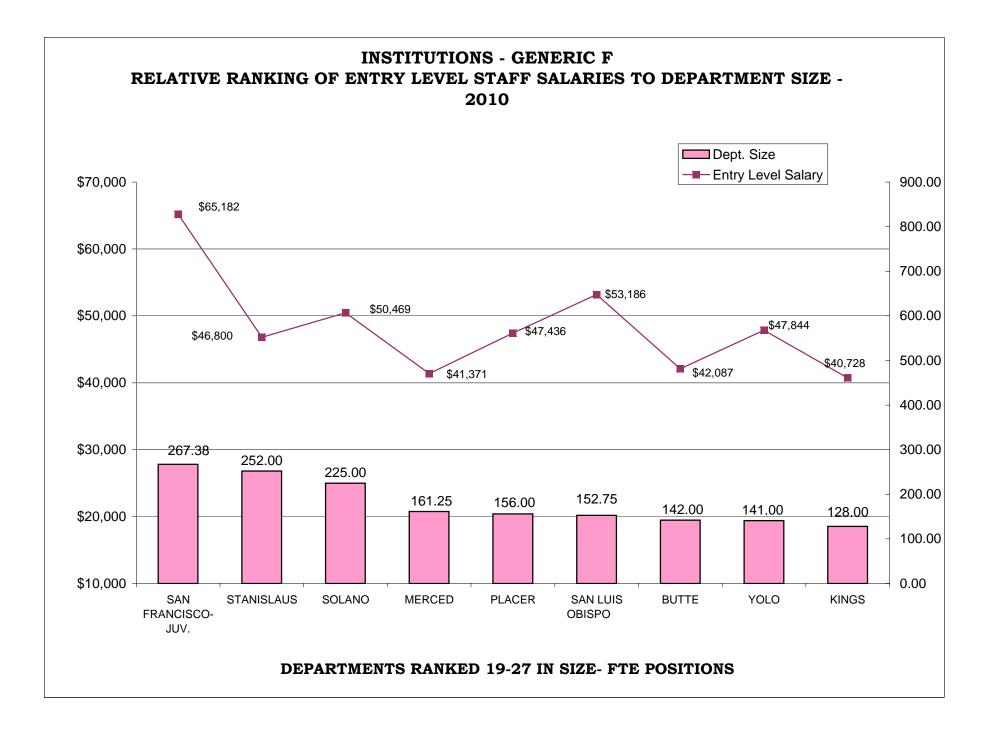

#### BAR CHARTS- COMPARISON OF GENERIC CLASSES

| Relative Ranking of CPO Salaries to Department Size                             | 216 |
|---------------------------------------------------------------------------------|-----|
| Probation Services - Relative Ranking of Manager Salaries to Department Size    | 222 |
| Probation Services - Relative Ranking of Supervisor Salaries to Department Size | 228 |
| Probation Services - Relative Ranking of Senior Line Staff to Department Size   | 234 |
| Probation Services - Relative Ranking of Journey Level Staff to Department Size | 240 |
| Probation Services - Relative Ranking of Entry Level Staff to Department Size   | 246 |
| Institutions - Relative Ranking of Manager Salaries to Department Size          | 252 |
| Institutions - Relative Ranking of Supervisor Salaries to Department Size       | 257 |
| Institutions - Relative Ranking of Senior Line Staff to Department Size         | 262 |
| Institutions - Relative Ranking of Journey Level Staff to Department Size       | 267 |
| Institutions - Relative Ranking of Entry Level Staff to Department Size         | 273 |
|                                                                                 |     |