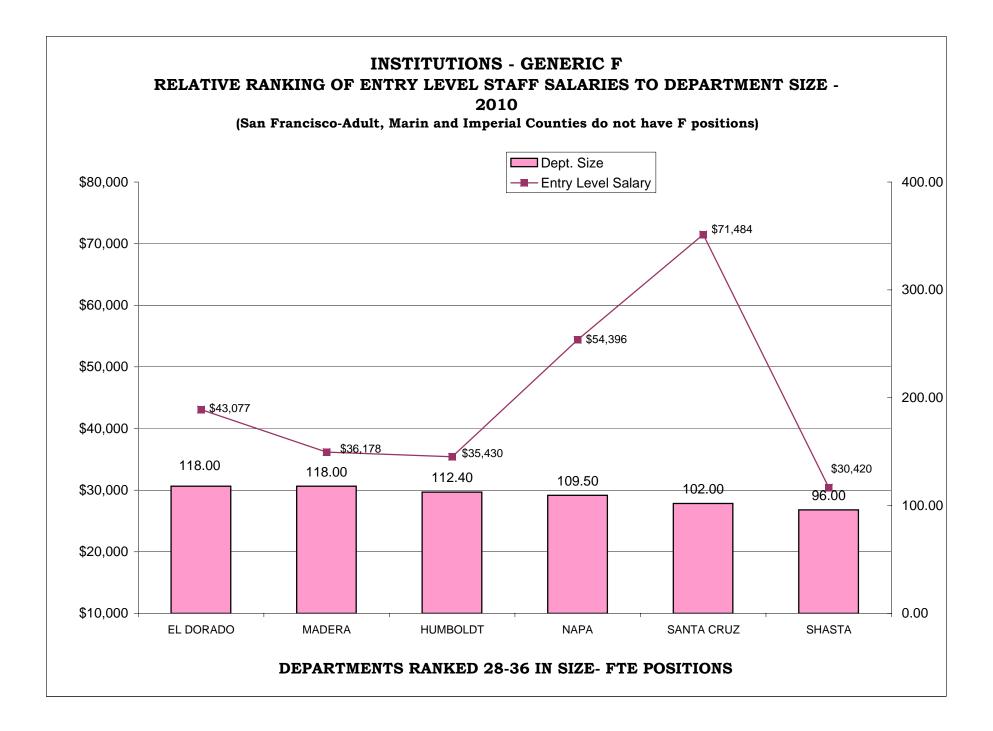

### COUNTY OF EL DORADO

#### **COUNTY OF EL DORADO**

|                                                   | <u>FTE</u> | Positions | <u>Salary</u> | <u>Range</u> | <u>Steps</u> | <u>Generic</u><br><u>Class</u> |
|---------------------------------------------------|------------|-----------|---------------|--------------|--------------|--------------------------------|
| Chief Probation Officer                           | 1.00       | 1         | 108,618       | 132,018      | 5            |                                |
| Vacant Position - Mid Range Step                  |            |           |               | 119,745      |              |                                |
| Assistant Chief Probation Officer                 | 1.00       | 1         | 84,698        | 102,981      | 5            |                                |
| Fiscal Administrative Manager                     | 1.00       | 1         | 71,822        | 87,298       | 5            |                                |
| Deputy Chief Probation Officer                    | 3.00       | 3         | 69,805        | 84,843       | 5            | E, J                           |
| Sr. Information Technology Department Coordinator | 1.00       | 1         | 63,794        | 77,542       | 5            |                                |
| Administrative Service Officer                    | 1.00       | 1         | 62,462        | 75,941       | 5            |                                |
| Sr. Department Analyst                            | 1.00       | 1         | 62,462        | 75,941       | 5            |                                |
| Supervising Deputy Probation Officer              | 6.00       | 6         | 51,272        | 62,317       | 5            | D                              |
| Supervising Deputy Probation Officer-Institutions | 8.00       | 8         | 48,693        | 59,197       | 5            | I                              |
| Accountant II                                     | 1.00       | 1         | 46,738        | 56,805       | 5            |                                |
| Sr. Deputy Probation Officer                      | 11.00      | 11        | 44,720        | 54,392       | 5            | С                              |
| Administrative Technician                         | 1.00       | 1         | 43,992        | 53,477       | 5            |                                |
| Sr. Deputy Probation Officer-Institutions         | 7.00       | 7         | 42,494        | 51,646       | 5            | Н                              |
| Legal Secretary Services Supervisor               | 1.00       | 1         | 42,349        | 51,480       | 5            |                                |
| Deputy Probation Officer II                       | 26.00      | 26        | 41,642        | 50,606       | 5            | В                              |
| Deputy Probation Officer II - Institutions        | 16.50      | 17        | 39,541        | 48,069       | 5            | G                              |
| Fiscal Technician                                 | 2.00       | 2         | 37,752        | 45,885       | 5            |                                |
| Deputy Probation Officer I                        | 2.00       | 2         | 37,315        | 45,365       | 5            | А                              |
| Sr. Legal Secretary                               | 4.50       | 5         | 36,837        | 44,803       | 5            |                                |
| Deputy Probation Officer I - Institutions         | 12.00      | 12        | 35,443        | 43,077       | 5            | F                              |
| Correctional Food Services Supervisor             | 2.00       | 2         | 34,778        | 42,286       | 5            |                                |
| Legal Secretary II                                | 1.00       | 1         | 34,258        | 41,621       | 5            |                                |
| Legal Secretary I                                 |            | 0         | 30,826        | 37,482       | 5            |                                |
| Administrative Secretary                          | 2.00       | 2         | 30,555        | 37,128       | 5            |                                |
| Correctional Cook                                 | 4.00       | 4         | 30,243        | 36,754       | 5            |                                |
| Legal Office Assistant II                         | 1.00       | 1         | 27,768        | 33,758       | 5            |                                |
| Sr. Office Assistant                              | 1.00       | 1         | 27,768        | 33,758       | 5            |                                |
|                                                   | 118.00     | 119.00    |               |              |              |                                |

NOTE: Classifications and Salaries as of 01/01/10

#### **COUNTY OF GLENN**

|                                      | FTE   | Positions | Salary Ra | ange    | <u>Steps</u> | <u>Generic</u><br><u>Class</u> |
|--------------------------------------|-------|-----------|-----------|---------|--------------|--------------------------------|
| Chief Probation Officer              | 1.00  | 1         |           | 97,531* | 5            |                                |
| Juvenile Hall Manager                | 1.00  | 1         | 60,445    | 73,466  | 5            | J                              |
| Supervising Deputy Probation Officer | 1.00  | 1         | 45,760    | 55,619  | 5            | D                              |
| Administrative Assistant             | 1.80  | 2         | 43,077    | 52,374  | 5            |                                |
| Deputy Probation Officer III         | 2.00  | 2         | 40,373    | 49,067  | 5            | С                              |
| Deputy Probation Officer II          | 3.00  | 4         | 36,546    | 44,429  | 5            | В                              |
| Deputy Probation Officer I           | 2.00  | 2         | 33,093    | 40,248  | 5            | А                              |
| Supervising Juvenile Hall Counselor  | 1.00  | 1         | 34,757    | 42,266  | 5            | I                              |
| Juvenile Hall Counselor II, or       | 5.00  | 5         | 31,429    | 38,189  | 5            | G                              |
| Juvenile Hall Counseor I             | 5.00  | 5         | 29,806    | 36,234  | 5            | F                              |
| Office Technician II                 | 1.00  | 1         | 32,427    | 39,416  | 5            |                                |
| Secured Facilities Cook              | 1.00  | 1         | 27,331    | 33,218  | 5            |                                |
|                                      | 24.80 | 26.00     |           |         |              |                                |

\*Includes a longevity incentive of 6%

#### COUNTY OF HUMBOLDT

|                                          |            | Desitiens |               | 0            | <u>Generic</u> |
|------------------------------------------|------------|-----------|---------------|--------------|----------------|
| Chief Probation Officer                  | <u>FTE</u> | Positions | Salary Range  | <u>Steps</u> | <u>Class</u>   |
| Assistant Chief Probation Officer        | 1.00       | 1         | 117,576       | F            |                |
|                                          | 1.00       | 1         | 68,437 83,547 | 5            |                |
| Supervising Mental Health Clinician      | 1.00       | 1         | 62,874 76,756 | 5            |                |
| Legal Office Business Manager            | 1.00       | 1         | 59,517 72,658 | 5            | _              |
| Probation Division Director              | 3.00       | 3         | 57,189 69,816 | 5            | E              |
| Juvenile Corrections Facility Manager    | 2.00       | 2         | 51,760 63,188 | 5            | J              |
| Supervising Probation Officer            | 6.00       | 6         | 51,760 63,188 | 5            | D              |
| Legal Office Service Manager             | 1.00       | 1         | 49,241 60,114 | 5            |                |
| Administrative Services Officer          | 1.00       | 1         | 49,241 60,114 | 5            |                |
| Senior Probation Officer                 | 10.00      | 10        | 45,920 56,059 | 5            | С              |
| Administrative Analyst II or             | 1.00       | 1         | 45,692 55,780 | 5            |                |
| Administrative Analyst I                 | 0.00       | 0         | 38,758 47,315 | 5            |                |
| Deputy Probation Officer II, or          | 27.50      | 27.5      | 42,187 51,502 | 5            | В              |
| Deputy Probation Officer I               | 6.00       | 6         | 35,964 43,905 | 5            | Α              |
| Supervising Juvenile Corrections Officer | 8.00       | 8         | 39,736 48,510 | 5            | I              |
| Senior Revenue Recovery Officer          | 1.00       | 1         | 38,182 46,613 | 5            |                |
| Senior Substance Abuse Counselor         | 1.00       | 1         | 37,615 45,920 | 5            |                |
| Food Services Supervisor                 | 1.00       | 1         | 37,428 45,692 | 5            |                |
| Senior Juvenile Corrections Officer      | 8.00       | 8         | 35,430 43,253 | 5            | н              |
| Revenue Recovery Officer II or           | 1.00       | 1         | 33,706 41,148 | 5            |                |
| Revenue Recovery Officer I               | 0.00       | 0         | 29,313 35,785 | 5            |                |
| Senior Fiscal Assistant                  | 2.00       | 2         | 33,040 40,335 | 5            |                |
| Senior Legal Office Assistant            | 5.00       | 5         | 32,712 39,935 | 5            |                |
| Juvenile Corrections Officer II          | 7.70       | 7.7       | 32,066 39,146 | 5            | G              |
| Juvenile Corrections Officer I           | 4.20       | 4.2       | 29,022 35,430 | 5            | F              |
| Legal Secretary II                       | 1.00       | 1         | 31,433 38,373 | 5            |                |
| Legal Secretary I                        | 2.00       | 2         | 28,307 34,557 | 5            |                |
| Correctional Cook                        | 2.00       | 2         | 29,755 36,325 | 5            |                |
| Legal Office Assistant II                | 5.00       | 5         | 28,026 34,214 | 5            |                |
| Legal Office Assistant I                 | 2.00       | 2         | 25,114 30,659 | 5            |                |
|                                          | 112.40     | 112.4     |               |              |                |

Salaries effective from 01/01/2010

#### COUNTY OF IMPERIAL

|                                       | FTE   | Positions | Sa      | lary Range | Steps | <u>Generic</u><br>Class |
|---------------------------------------|-------|-----------|---------|------------|-------|-------------------------|
| Chief Probation Officer               | 1.00  | 1         | <u></u> | 125,013    | 6     |                         |
| Deputy County Probation Officer       | 1.00  | 2         | 82,975  | 105,934    | 6     |                         |
| Probation Division Manager            | 2.00  | 3         | 68,901  | 88,003     | 6     | E                       |
| Probation Business Manager            | 1.00  | 1         | 54,000  | 65,710     | 6     |                         |
| Deputy Probation Officer III          | 5.00  | 5         | 53,174  | 67,937     | 6     | D                       |
| Probation Corrections Facility Mgr    | 1.00  | 1         | 50,694  | 64,745     | 6     | J                       |
| Deputy Probation Officer II           | 41.00 | 44        | 48,444  | 61,875     | 6     | С                       |
| Shift Supervisor-Juvenile Hall        | 7.00  | 7         | 39,215  | 50,143     | 6     | I                       |
| Office Supervisor II                  | 1.00  | 1         | 38,824  | 49,592     | 6     |                         |
| Victim Advocate I                     | 3.00  | 3         | 31,684  | 40,271     | 6     |                         |
| Food Service Supervisor-Juvenile Hall | 1.00  | 1         | 31,500  | 40,271     | 6     |                         |
| Juvenile Officer Juvenile Hall        | 15.00 | 16        | 31,339  | 40,018     | 6     | G                       |
| Probation Assistant                   | 4.00  | 5         | 30,008  | 38,365     | 6     | А                       |
| Office Technician                     | 4.00  | 4         | 28,607  | 36,620     | 6     |                         |
| Cook                                  | 3.00  | 4         | 27,138  | 34,623     | 6     |                         |
| Account Clerk III                     | 1.00  | 1         | 26,518  | 33,888     | 6     |                         |
| Office Asst III                       | 1.00  | 1         | 25,875  | 33,107     | 6     |                         |
| Office Asst II                        | 4.00  | 4         | 23,395  | 29,939     | 6     |                         |
|                                       | 96.00 | 104.00    |         |            |       |                         |