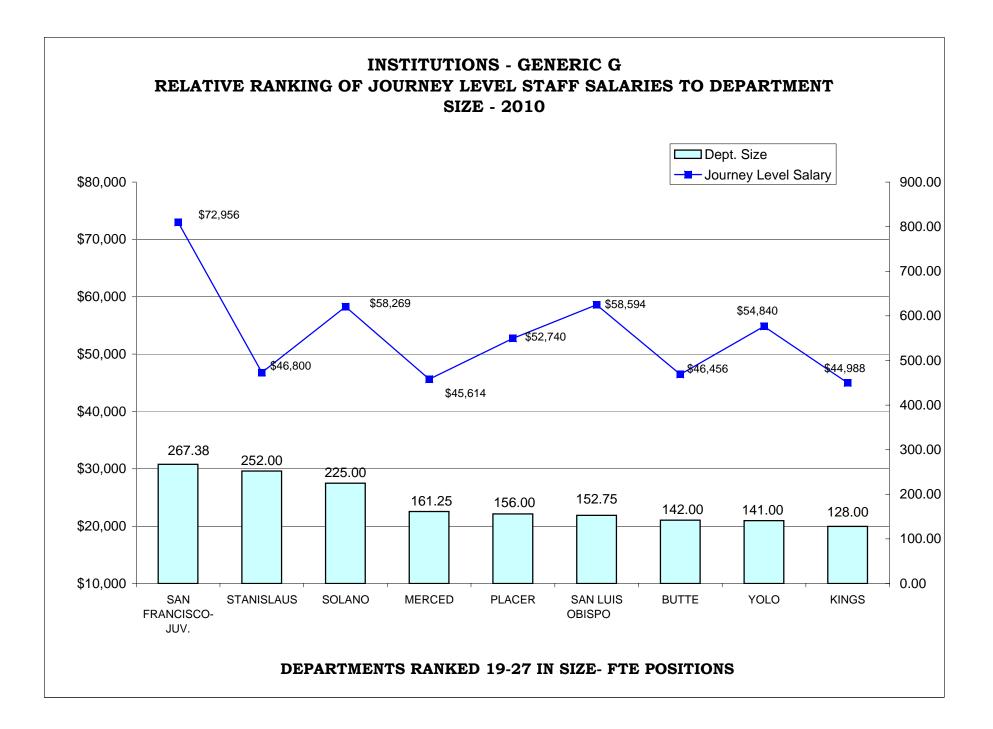

#### BAR CHARTS- COMPARISON OF GENERIC CLASSES

| Relative Ranking of CPO Salaries to Department Size                             | 216 |
|---------------------------------------------------------------------------------|-----|
| Probation Services - Relative Ranking of Manager Salaries to Department Size    | 222 |
| Probation Services - Relative Ranking of Supervisor Salaries to Department Size | 228 |
| Probation Services - Relative Ranking of Senior Line Staff to Department Size   | 234 |
| Probation Services - Relative Ranking of Journey Level Staff to Department Size | 240 |
| Probation Services - Relative Ranking of Entry Level Staff to Department Size   | 246 |
| Institutions - Relative Ranking of Manager Salaries to Department Size          | 252 |
| Institutions - Relative Ranking of Supervisor Salaries to Department Size       | 257 |
| Institutions - Relative Ranking of Senior Line Staff to Department Size         | 262 |
| Institutions - Relative Ranking of Journey Level Staff to Department Size       | 267 |
| Institutions - Relative Ranking of Entry Level Staff to Department Size         | 273 |
|                                                                                 |     |