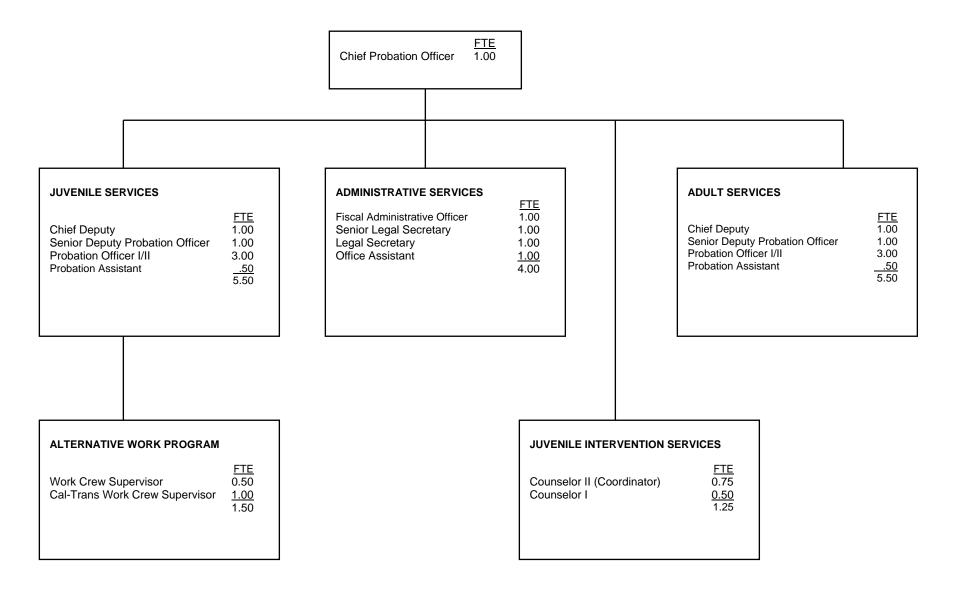

С                              |
| Deputy Probation Officer II    | -          | 0         | 43,701 53,165 | 5            | В                              |
| Deputy Probation Officer I     | -          | 0         | 37,211 45,240 | 5            | А                              |
| Administrative Assistant I     | 0.80       | 1         | 29,536 35,926 | 5            |                                |
| Paralegal Criminal             | 1.00       | 1         | 36,796 44,762 | 5            |                                |
| Legal Clerical Assistant A     | 1.00       | 1         | 28,205 34,861 | 5            |                                |
|                                | 12.80      | 13.00     |               |              |                                |

### COUNTY OF COLUSA



#### COUNTY OF COLUSA

|                                | <u>FTE</u> | Positions | Salary Range  | <u>Steps</u> | <u>Generic</u><br><u>Class</u> |
|--------------------------------|------------|-----------|---------------|--------------|--------------------------------|
| Chief Probation Officer        | 1.00       | 1         | 95,787        | 5            |                                |
| Chief Deputy Probation Officer | 2.00       | 2         | 53,969 68,697 | 5            | E                              |
| Fiscal Administrative Officer  | 1.00       | 1         | 36,503 44,371 | 5            |                                |
| Sr. Deputy Probation Officer   | 2.00       | 2         | 44,149 53,648 | 5            | C, D                           |
| Deputy Probation Officer II