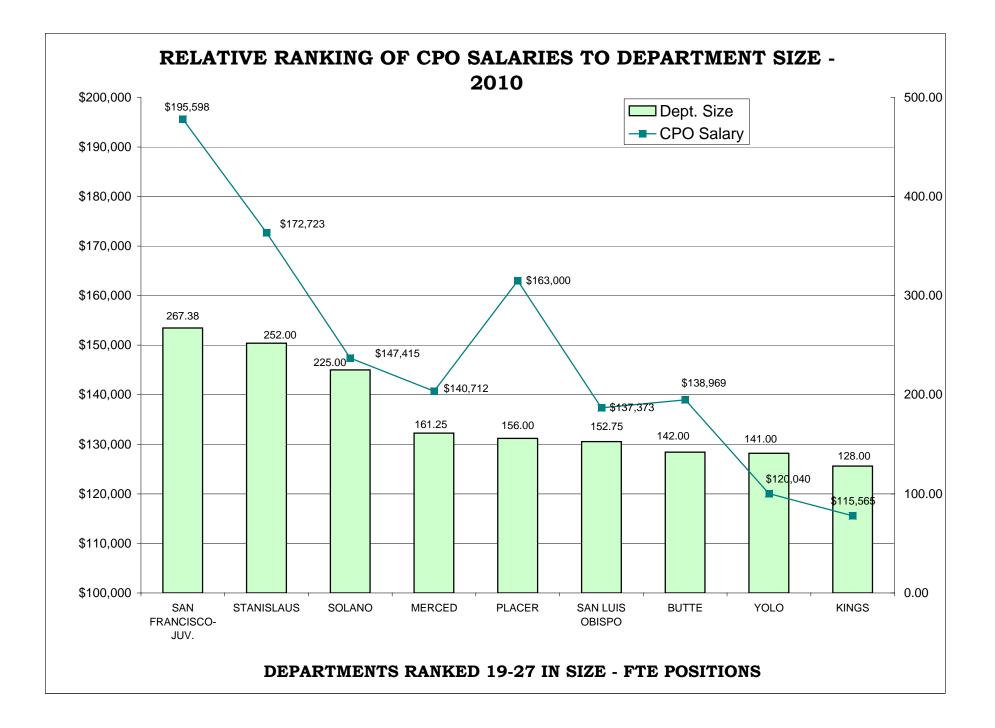

#### BAR CHARTS- COMPARISON OF GENERIC CLASSES

| Relative Ranking of CPO Salaries to Department Size                             | 216 |
|---------------------------------------------------------------------------------|-----|
| Probation Services - Relative Ranking of Manager Salaries to Department Size    | 222 |
| Probation Services - Relative Ranking of Supervisor Salaries to Department Size | 228 |
| Probation Services - Relative Ranking of Senior Line Staff to Department Size   | 234 |
| Probation Services - Relative Ranking of Journey Level Staff to Department Size | 240 |
| Probation Services - Relative Ranking of Entry Level Staff to Department Size   | 246 |
| Institutions - Relative Ranking of Manager Salaries to Department Size          | 252 |
| Institutions - Relative Ranking of Supervisor Salaries to Department Size       | 257 |
| Institutions - Relative Ranking of Senior Line Staff to Department Size         | 262 |
| Institutions - Relative Ranking of Journey Level Staff to Department Size       | 267 |
| Institutions - Relative Ranking of Entry Level Staff to Department Size         | 273 |
|                                                                                 |     |