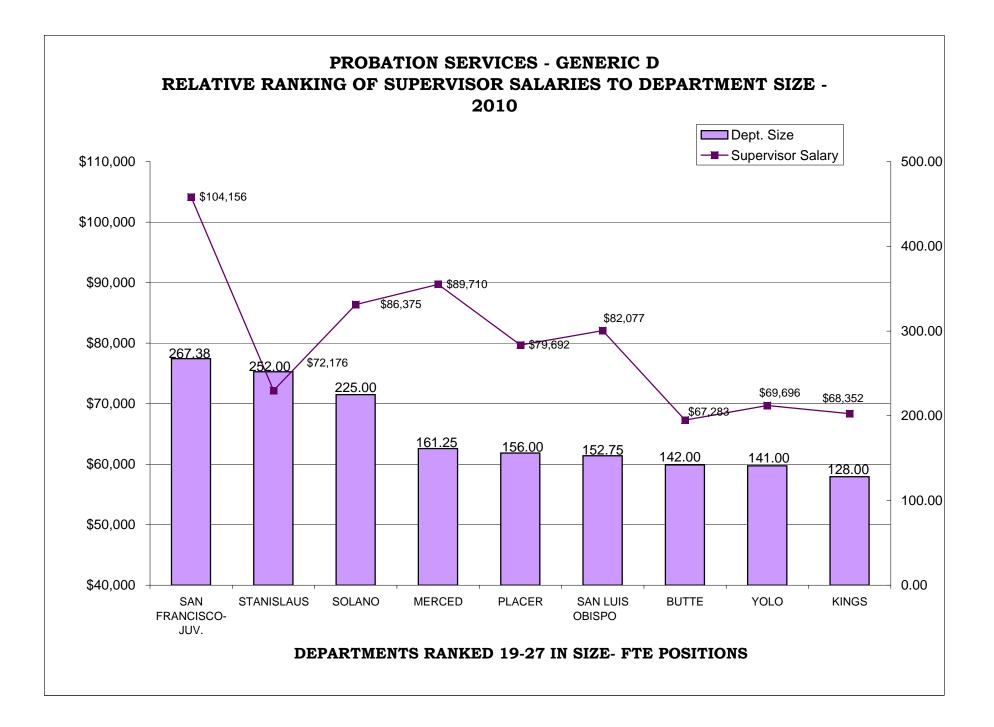

#### BAR CHARTS- COMPARISON OF GENERIC CLASSES

| Relative Ranking of CPO Salaries to Department Size                             | 216 |
|---------------------------------------------------------------------------------|-----|
| Probation Services - Relative Ranking of Manager Salaries to Department Size    | 222 |
| Probation Services - Relative Ranking of Supervisor Salaries to Department Size | 228 |
| Probation Services - Relative Ranking of Senior Line Staff to Department Size   | 234 |
| Probation Services - Relative Ranking of Journey Level Staff to Department Size | 240 |
| Probation Services - Relative Ranking of Entry Level Staff to Department Size   | 246 |
| Institutions - Relative Ranking of Manager Salaries to Department Size          | 252 |
| Institutions - Relative Ranking of Supervisor Salaries to Department Size       | 257 |
| Institutions - Relative Ranking of Senior Line Staff to Department Size         | 262 |
| Institutions - Relative Ranking of Journey Level Staff to Department Size       | 267 |
| Institutions - Relative Ranking of Entry Level Staff to Department Size         | 273 |
|                                                                                 |     |