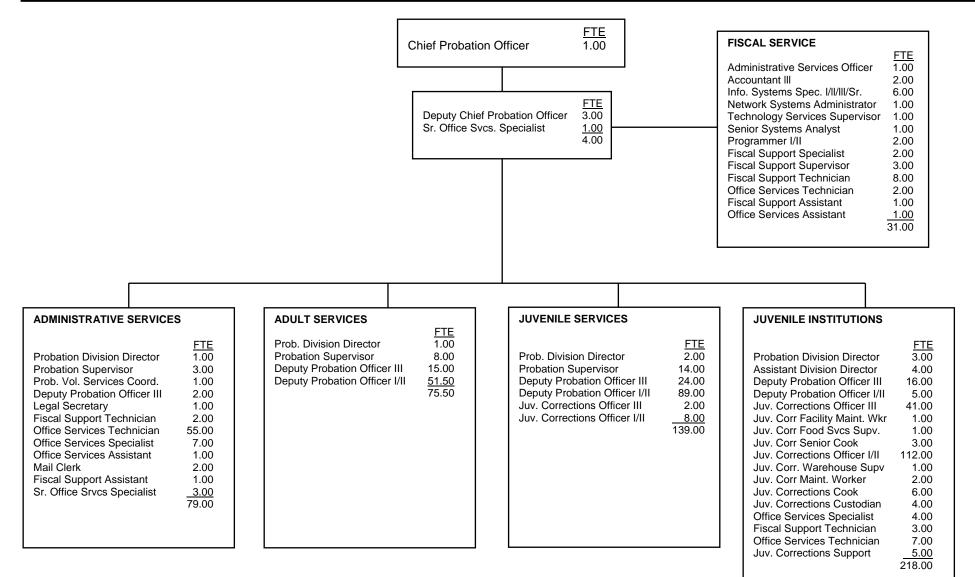

### **COUNTY OF KERN**

|                                                 | <u>FTE</u> | Positions | <u>Sal</u> | ary Range | <u>Steps</u> | <u>Generic</u><br><u>Class</u> |
|-------------------------------------------------|------------|-----------|------------|-----------|--------------|--------------------------------|
| Chief Probation Officer                         | 1.00       | 1         |            | 128,347   | 5            |                                |
| Deputy Chief Probation Officer                  | 3.00       | 3         | 97,070     | 118,503   | 5            |                                |
| Probation Division Director                     | 7.00       | 7         | 78,725     | 96,106    | 5            | E, J                           |
| Technology Services Supervisor                  | 1.00       | 1         | 75,604     | 92,297    | 5            |                                |
| Administrative Services Officer                 | 1.00       | 1         | 71,965     | 87,855    | 5            |                                |
| Assistant Division Director                     | 4.00       | 4         | 70,896     | 86,550    | 5            | J                              |
| Network Systems Administrator                   | 1.00       | 1         | 68,426     | 83,534    | 5            |                                |
| Senior Systems Analyst                          | 1.00       | 1         | 68,426     | 83,534    | 5            |                                |
| Sr. Information Syst. Specialist or             | 6.00       | 6         | 61,930     | 75,604    | 5            |                                |
| Information Syst. Specialist III or             |            |           | 58,917     | 71,926    | 5            |                                |
| Information Syst. Specialist II or              |            |           | 50,730     | 61,930    | 5            |                                |
| Information Syst. Specialist I                  |            |           | 48,261     | 58,917    | 5            |                                |
| Probation Supervisor                            | 25.00      | 25        | 61,315     | 74,854    | 5            | D                              |
| Accountant III, or                              | 2.00       | 2         | 57,466     | 70,154    | 5            |                                |
| Accountant II or                                |            |           | 47,782     | 58,332    | 5            |                                |
| Accountant I                                    |            |           | 42,392     | 51,752    | 5            |                                |
| Deputy Probation Officer III                    | 57.00      | 57        | 55,772     | 68,086    | 5            | C, I                           |
| Programmer II or                                | 2.00       | 2         | 54,128     | 66,079    | 5            |                                |
| Programmer I                                    |            |           | 48,261     | 58,917    | 5            |                                |
| Juvenile Corrections Food Services Supervisor   | 1.00       | 1         | 51,494     | 62,864    | 5            | Н                              |
| Juvenile Corrections Officer III                | 43.00      | 43        | 49,976     | 61,010    | 5            | Н                              |
| Juvenile Corrections Facilty Maintenance Worker | 1.00       | 1         | 49,976     | 61,010    | 5            |                                |
| Deputy Probation Officer II or                  | 145.50     | 147       | 50,730     | 61,930    | 5            | В                              |
| Deputy Probation Officer I                      |            |           | 43,462     | 53,058    | 5            | А                              |
| Juvenile Corrections Officer II or              | 120.00     | 120       | 44,338     | 54,128    | 5            | G                              |
| Juvenile Corrections Officer I                  |            |           | 39,140     | 47,782    | 5            | F                              |
| Juvenile Corrections Maintenance Worker         | 2.00       | 2         | 44,338     | 54,128    | 5            |                                |
| Juvenile Corrections Senior Cook                | 3.00       | 3         | 44,338     | 54,128    | 5            |                                |
| Probation Volunteer Services Coordinator        | 1.00       | 1         | 43,246     | 52,794    | 5            |                                |

### COUNTY OF KERN

|                                           | FTE    | Positions | Salary Range  | <u>Generic</u><br><u>Steps</u> <u>Class</u> |
|-------------------------------------------|--------|-----------|---------------|---------------------------------------------|
| Fiscal Support Supervisor                 | 3.00   | 3         | 43,031 52,532 | 5                                           |
| Juvenile Corrections Warehouse Supervisor | 1.00   | 1         | 41,142 50,226 | 5                                           |
| Juvenile Corrections Cook                 | 6.00   | 6         | 39,140 47,782 | 5                                           |
| Juvenile Corrections Custodian            | 4.00   | 4         | 39,140 47,782 | 5                                           |
| Juvenile Corrections Support Services     | 5.00   | 5         | 39,140 47,782 | 5                                           |
| Fiscal Support Specialist                 | 2.00   | 2         | 38,367 46,839 | 5                                           |
| Legal Secretary                           | 1.00   | 1         | 36,138 44,117 | 5                                           |
| Senior Office Services Specialist         | 4.00   | 4         | 35,958 43,898 | 5                                           |
| Office Services Specialist                | 11.00  | 11        | 32,707 39,929 | 5                                           |
| Fiscal Support Technician                 | 13.00  | 13        | 32,222 39,336 | 5                                           |
| Fiscal Support Assistant                  | 2.00   | 2         | 29,163 35,602 | 5                                           |
| Office Services Technician                | 64.00  | 64        | 28,873 35,248 | 5                                           |
| Mail Clerk II or                          | 2.00   | 2         | 28,303 34,552 | 5                                           |
| Mail Clerk I                              |        |           | 25,362 30,961 | 5                                           |
| Office Services Assistant                 | 2.00   | 2         | 25,873 31,585 | 5                                           |
|                                           | 547.50 | 549       |               |                                             |