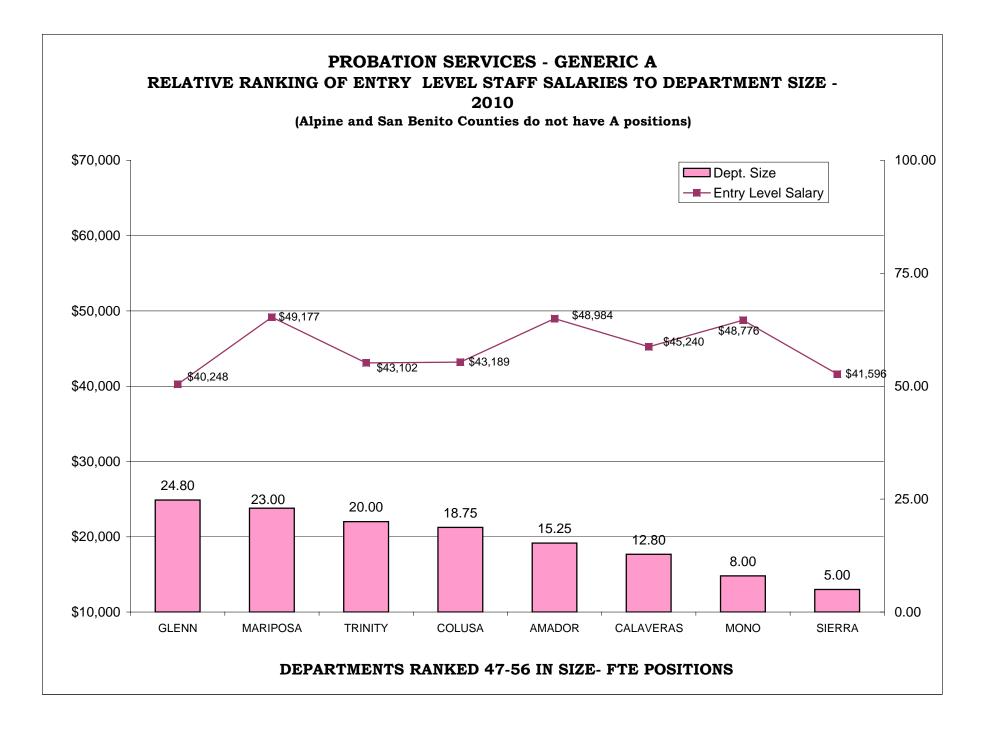

#### BAR CHARTS- COMPARISON OF GENERIC CLASSES

| Relative Ranking of CPO Salaries to Department Size                             | 216 |
|---------------------------------------------------------------------------------|-----|
| Probation Services - Relative Ranking of Manager Salaries to Department Size    | 222 |
| Probation Services - Relative Ranking of Supervisor Salaries to Department Size | 228 |
| Probation Services - Relative Ranking of Senior Line Staff to Department Size   | 234 |
| Probation Services - Relative Ranking of Journey Level Staff to Department Size | 240 |
| Probation Services - Relative Ranking of Entry Level Staff to Department Size   | 246 |
| Institutions - Relative Ranking of Manager Salaries to Department Size          | 252 |
| Institutions - Relative Ranking of Supervisor Salaries to Department Size       | 257 |
| Institutions - Relative Ranking of Senior Line Staff to Department Size         | 262 |
| Institutions - Relative Ranking of Journey Level Staff to Department Size       | 267 |
| Institutions - Relative Ranking of Entry Level Staff to Department Size         | 273 |
|                                                                                 |     |