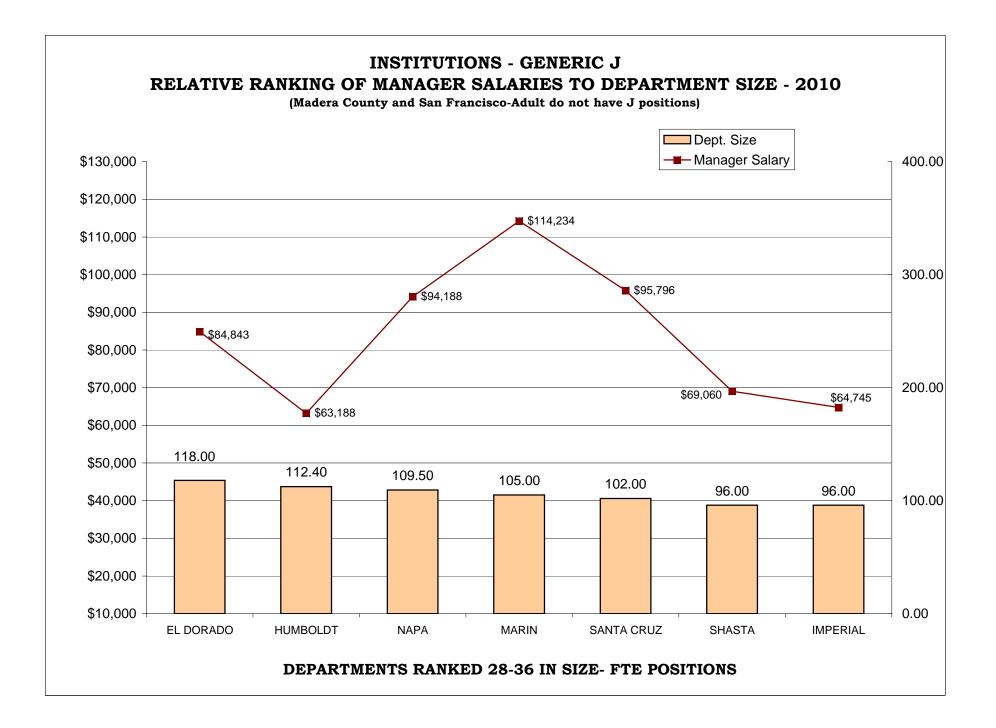

#### BAR CHARTS- COMPARISON OF GENERIC CLASSES

| Relative Ranking of CPO Salaries to Department Size                             | 216 |
|---------------------------------------------------------------------------------|-----|
| Probation Services - Relative Ranking of Manager Salaries to Department Size    | 222 |
| Probation Services - Relative Ranking of Supervisor Salaries to Department Size | 228 |
| Probation Services - Relative Ranking of Senior Line Staff to Department Size   | 234 |
| Probation Services - Relative Ranking of Journey Level Staff to Department Size | 240 |
| Probation Services - Relative Ranking of Entry Level Staff to Department Size   | 246 |
| Institutions - Relative Ranking of Manager Salaries to Department Size          | 252 |
| Institutions - Relative Ranking of Supervisor Salaries to Department Size       | 257 |
| Institutions - Relative Ranking of Senior Line Staff to Department Size         | 262 |
| Institutions - Relative Ranking of Journey Level Staff to Department Size       | 267 |
| Institutions - Relative Ranking of Entry Level Staff to Department Size         | 273 |
|                                                                                 |     |