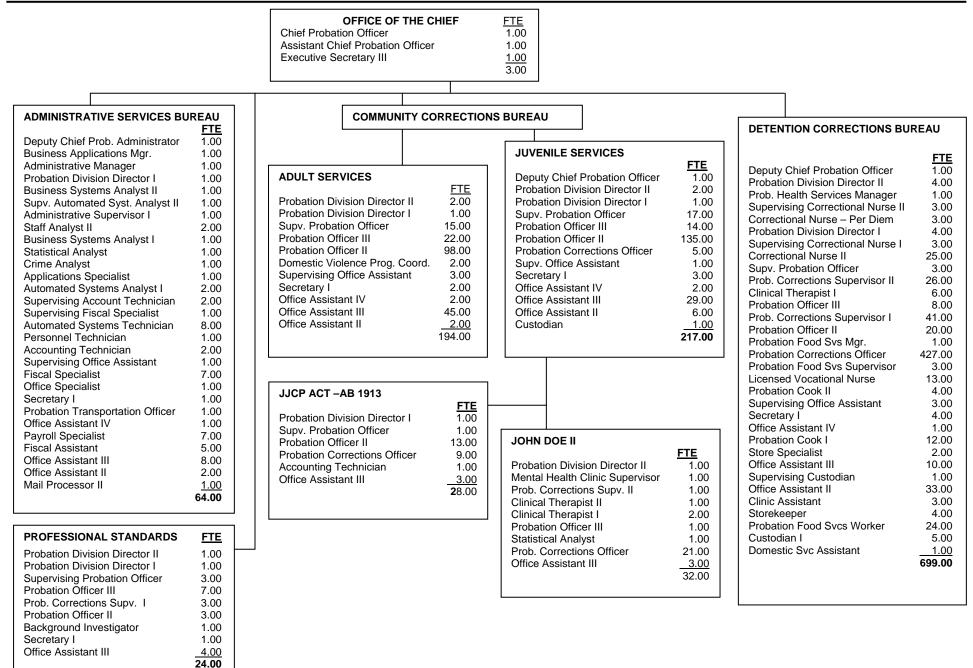

# COUNTY OF KINGS

|                                                                                                                                                                                                                                                                                                         |                                                                                                                               |                                                                                                                | <u>FTE</u><br>1.00                | Secretary 1.00                                                                                                                                                                                                                                         |
|---------------------------------------------------------------------------------------------------------------------------------------------------------------------------------------------------------------------------------------------------------------------------------------------------------|-------------------------------------------------------------------------------------------------------------------------------|----------------------------------------------------------------------------------------------------------------|-----------------------------------|--------------------------------------------------------------------------------------------------------------------------------------------------------------------------------------------------------------------------------------------------------|
| JUVENILE FIELD SERVICES<br>Deputy Chief Probation Officer<br>Supervising Probation Officer IV<br>Deputy Probation Officer IV<br>Deputy Probation Officer III<br>Probation Officer I/II<br>Juvenile Corrections Officer I/II<br>Probation Aide<br>Department Specialist I/II/III<br>Victim Advocate I/II | FTE           1.00           1.00           3.00           15.00           1.00           3.00           1.00           27.00 |                                                                                                                |                                   | JUVENILE INSTITUTIONAL SERVICES<br>Deputy Chief Probation Officer 2.00<br>Juvenile Corrections Lieutenant 7.00<br>Juvenile Corrections Sergeant 8.00<br>Juvenile Corrections Officer I/II 32.00<br>Juvenile Center Support Clerk 4.00<br>53.00         |
| ADULT FIELD SERVICES<br>Deputy Chief Probation Officer<br>Supervising Probation Officer<br>Deputy Probation Officer IV<br>Deputy Probation Officer III<br>Probation Officer I/II<br>EMS Technician<br>Probation Aide<br>Department Specialist I/II/III                                                  | <u>FTE</u><br>1.00<br>1.00<br>2.00<br>3.00<br>20.00<br>1.00<br>1.00<br>30.00                                                  | VICTIM WITNESS SERVICES<br>Supervising Probation Officer<br>Victim Advocate I/II<br>Department Specialist I/II | <u>FTE</u><br>.70<br>2.00<br>1.00 | ADMINISTRATIVE SERVICES<br>Supervising Probation Officer 1.30<br>Fiscal Manager 1.00<br>Deputy Probation Officer IV 1.00<br>Office Manager 1.00<br>Accounting Technician 1.00<br>Department Specialist I/II/III 6.00<br>Account Clerk II 1.00<br>12.30 |