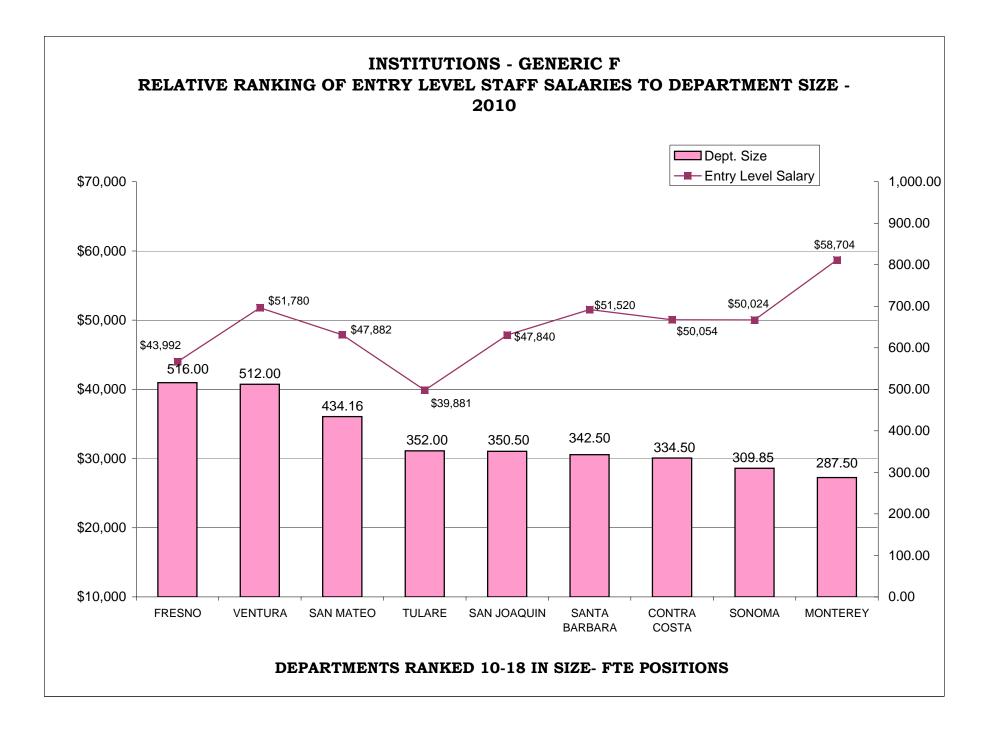

#### BAR CHARTS- COMPARISON OF GENERIC CLASSES

| Relative Ranking of CPO Salaries to Department Size                             | 216 |
|---------------------------------------------------------------------------------|-----|
| Probation Services - Relative Ranking of Manager Salaries to Department Size    | 222 |
| Probation Services - Relative Ranking of Supervisor Salaries to Department Size | 228 |
| Probation Services - Relative Ranking of Senior Line Staff to Department Size   | 234 |
| Probation Services - Relative Ranking of Journey Level Staff to Department Size | 240 |
| Probation Services - Relative Ranking of Entry Level Staff to Department Size   | 246 |
| Institutions - Relative Ranking of Manager Salaries to Department Size          | 252 |
| Institutions - Relative Ranking of Supervisor Salaries to Department Size       | 257 |
| Institutions - Relative Ranking of Senior Line Staff to Department Size         | 262 |
| Institutions - Relative Ranking of Journey Level Staff to Department Size       | 267 |
| Institutions - Relative Ranking of Entry Level Staff to Department Size         | 273 |
|                                                                                 |     |