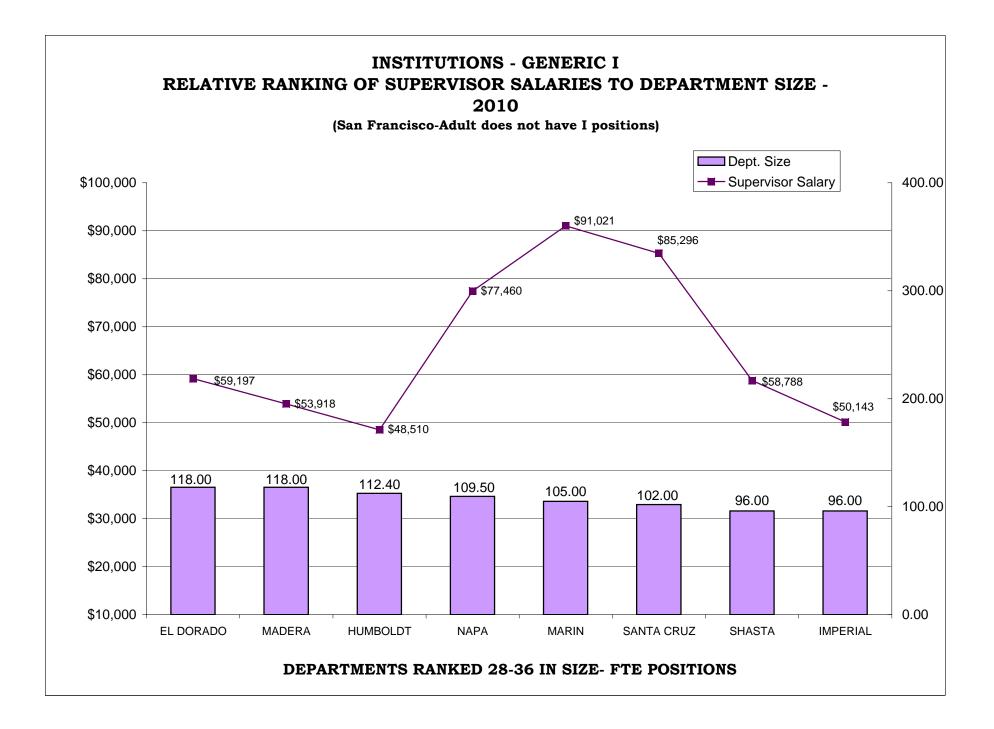

### COUNTY OF EL DORADO

#### **COUNTY OF EL DORADO**

|                                                   | <u>FTE</u> | Positions | <u>Salary</u> | <u>Range</u> | <u>Steps</u> | <u>Generic</u><br><u>Class</u> |
|---------------------------------------------------|------------|-----------|---------------|--------------|--------------|--------------------------------|
| Chief Probation Officer                           | 1.00       | 1         | 108,618       | 132,018      | 5            |                                |
| Vacant Position - Mid Range Step                  |            |           |               | 119,745      |              |                                |
| Assistant Chief Probation Officer                 | 1.00       | 1         | 84,698        | 102,981      | 5            |                                |
| Fiscal Administrative Manager                     | 1.00       | 1         | 71,822        | 87,298       | 5            |                                |
| Deputy Chief Probation Officer                    | 3.00       | 3         | 69,805        | 84,843       | 5            | E, J                           |
| Sr. Information Technology Department Coordinator | 1.00       | 1         | 63,794        | 77,542       | 5            |                                |
| Administrative Service Officer                    | 1.00       | 1         | 62,462        | 75,941       | 5            |                                |
| Sr. Department Analyst                            | 1.00       | 1         | 62,462        | 75,941       | 5            |                                |
| Supervising Deputy Probation Officer              | 6.00       | 6         | 51,272        | 62,317       | 5            | D                              |
| Supervising Deputy Probation Officer-Institutions | 8.00       | 8         | 48,693        | 59,197       | 5            | I                              |
| Accountant II                                     | 1.00       | 1         | 46,738        | 56,805       | 5            |                                |
| Sr. Deputy Probation Officer                      | 11.00      | 11        | 44,720        | 54,392       | 5            | С                              |
| Administrative Technician                         | 1.00       | 1         | 43,992        | 53,477       | 5            |                                |
| Sr. Deputy Probation Officer-Institutions         | 7.00       | 7         | 42,494        | 51,646       | 5            | Н                              |
| Legal Secretary Services Supervisor               | 1.00       | 1         | 42,349        | 51,480       | 5            |                                |
| Deputy Probation Officer II                       | 26.00      | 26        | 41,642        | 50,606       | 5            | В                              |
| Deputy Probation Officer II - Institutions        | 16.50      | 17        | 39,541        | 48,069       | 5            | G                              |
| Fiscal Technician                                 | 2.00       | 2         | 37,752        | 45,885       | 5            |                                |
| Deputy Probation Officer I                        | 2.00       | 2         | 37,315        | 45,365       | 5            | А                              |
| Sr. Legal Secretary                               | 4.50       | 5         | 36,837        | 44,803       | 5            |                                |
| Deputy Probation Officer I - Institutions         | 12.00      | 12        | 35,443        | 43,077       | 5            | F                              |
| Correctional Food Services Supervisor             | 2.00       | 2         | 34,778        | 42,286       | 5            |                                |
| Legal Secretary II                                | 1.00       | 1         | 34,258        | 41,621       | 5            |                                |
| Legal Secretary I                                 |            | 0         | 30,826        | 37,482       | 5            |                                |
| Administrative Secretary                          | 2.00       | 2         | 30,555        | 37,128       | 5            |                                |
| Correctional Cook                                 | 4.00       | 4         | 30,243        | 36,754       | 5            |                                |
| Legal Office Assistant II                         | 1.00       | 1         | 27,768        | 33,758       | 5            |                                |
| Sr. Office Assistant                              | 1.00       | 1         | 27,768        | 33,758       | 5            |                                |
|                                                   | 118.00     | 119.00    |               |              |              |                                |

### COUNTY OF HUMBOLDT

#### COUNTY OF HUMBOLDT

|                                          |            | Desitiens |               | 0            | <u>Generic</u> |
|------------------------------------------|------------|-----------|---------------|--------------|----------------|
| Chief Probation Officer                  | <u>FTE</u> | Positions | Salary Range  | <u>Steps</u> | <u>Class</u>   |
| Assistant Chief Probation Officer        | 1.00       | 1         | 117,576       | F            |                |
|                                          | 1.00       | 1         | 68,437 83,547 | 5            |                |
| Supervising Mental Health Clinician      | 1.00       | 1         | 62,874 76,756 | 5            |                |
| Legal Office Business Manager            | 1.00       | 1         | 59,517 72,658 | 5            | _              |
| Probation Division Director              | 3.00       | 3         | 57,189 69,816 | 5            | E              |
| Juvenile Corrections Facility Manager    | 2.00       | 2         | 51,760 63,188 | 5            | J              |
| Supervising Probation Officer            | 6.00       | 6         | 51,760 63,188 | 5            | D              |
| Legal Office Service Manager             | 1.00       | 1         | 49,241 60,114 | 5            |                |
| Administrative Services Officer          | 1.00       | 1         | 49,241 60,114 | 5            |                |
| Senior Probation Officer                 | 10.00      | 10        | 45,920 56,059 | 5            | С              |
| Administrative Analyst II or             | 1.00       | 1         | 45,692 55,780 | 5            |                |
| Administrative Analyst I                 | 0.00       | 0         | 38,758 47,315 | 5            |                |
| Deputy Probation Officer II, or          | 27.50      | 27.5      | 42,187 51,502 | 5            | В              |
| Deputy Probation Officer I               | 6.00       | 6         | 35,964 43,905 | 5            | Α              |
| Supervising Juvenile Corrections Officer | 8.00       | 8         | 39,736 48,510 | 5            | I              |
| Senior Revenue Recovery Officer          | 1.00       | 1         | 38,182 46,613 | 5            |                |
| Senior Substance Abuse Counselor         | 1.00       | 1         | 37,615 45,920 | 5            |                |
| Food Services Supervisor                 | 1.00       | 1         | 37,428 45,692 | 5            |                |
| Senior Juvenile Corrections Officer      | 8.00       | 8         | 35,430 43,253 | 5            | н              |
| Revenue Recovery Officer II or           | 1.00       | 1         | 33,706 41,148 | 5            |                |
| Revenue Recovery Officer I               | 0.00       | 0         | 29,313 35,785 | 5            |                |
| Senior Fiscal Assistant                  | 2.00       | 2         | 33,040 40,335 | 5            |                |
| Senior Legal Office Assistant            | 5.00       | 5         | 32,712 39,935 | 5            |                |
| Juvenile Corrections Officer II          | 7.70       | 7.7       | 32,066 39,146 | 5            | G              |
| Juvenile Corrections Officer I           | 4.20       | 4.2       | 29,022 35,430 | 5            | F              |
| Legal Secretary II                       | 1.00       | 1         | 31,433 38,373 | 5            |                |
| Legal Secretary I                        | 2.00       | 2         | 28,307 34,557 | 5            |                |
| Correctional Cook                        | 2.00       | 2         | 29,755 36,325 | 5            |                |
| Legal Office Assistant II                | 5.00       | 5         | 28,026 34,214 | 5            |                |
| Legal Office Assistant I                 | 2.00       | 2         | 25,114 30,659 | 5            |                |
|                                          | 112.40     | 112.4     |               |              |                |

### COUNTY OF IMPERIAL

#### COUNTY OF IMPERIAL

|                                       | FTE   | Positions | Sa      | lary Range | Steps | <u>Generic</u><br>Class |
|---------------------------------------|-------|-----------|---------|------------|-------|-------------------------|
| Chief Probation Officer               | 1.00  | 1         | <u></u> | 125,013    | 6     |                         |
| Deputy County Probation Officer       | 1.00  | 2         | 82,975  | 105,934    | 6     |                         |
| Probation Division Manager            | 2.00  | 3         | 68,901  | 88,003     | 6     | E                       |
| Probation Business Manager            | 1.00  | 1         | 54,000  | 65,710     | 6     |                         |
| Deputy Probation Officer III          | 5.00  | 5         | 53,174  | 67,937     | 6     | D                       |
| Probation Corrections Facility Mgr    | 1.00  | 1         | 50,694  | 64,745     | 6     | J                       |
| Deputy Probation Officer II           | 41.00 | 44        | 48,444  | 61,875     | 6     | С                       |
| Shift Supervisor-Juvenile Hall        | 7.00  | 7         | 39,215  | 50,143     | 6     | I                       |
| Office Supervisor II                  | 1.00  | 1         | 38,824  | 49,592     | 6     |                         |
| Victim Advocate I                     | 3.00  | 3         | 31,684  | 40,271     | 6     |                         |
| Food Service Supervisor-Juvenile Hall | 1.00  | 1         | 31,500  | 40,271     | 6     |                         |
| Juvenile Officer Juvenile Hall        | 15.00 | 16        | 31,339  | 40,018     | 6     | G                       |
| Probation Assistant                   | 4.00  | 5         | 30,008  | 38,365     | 6     | А                       |
| Office Technician                     | 4.00  | 4         | 28,607  | 36,620     | 6     |                         |
| Cook                                  | 3.00  | 4         | 27,138  | 34,623     | 6     |                         |
| Account Clerk III                     | 1.00  | 1         | 26,518  | 33,888     | 6     |                         |
| Office Asst III                       | 1.00  | 1         | 25,875  | 33,107     | 6     |                         |
| Office Asst II                        | 4.00  | 4         | 23,395  | 29,939     | 6     |                         |
|                                       | 96.00 | 104.00    |         |            |       |                         |