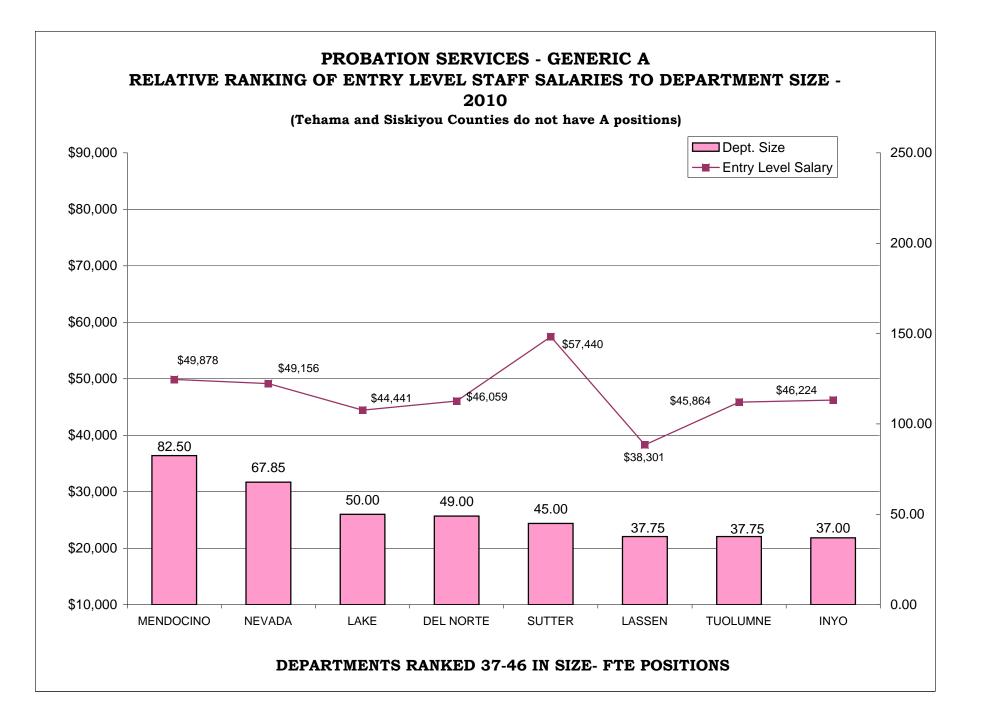

#### BAR CHARTS- COMPARISON OF GENERIC CLASSES

| Relative Ranking of CPO Salaries to Department Size                             | 216 |
|---------------------------------------------------------------------------------|-----|
| Probation Services - Relative Ranking of Manager Salaries to Department Size    | 222 |
| Probation Services - Relative Ranking of Supervisor Salaries to Department Size | 228 |
| Probation Services - Relative Ranking of Senior Line Staff to Department Size   | 234 |
| Probation Services - Relative Ranking of Journey Level Staff to Department Size | 240 |
| Probation Services - Relative Ranking of Entry Level Staff to Department Size   | 246 |
| Institutions - Relative Ranking of Manager Salaries to Department Size          | 252 |
| Institutions - Relative Ranking of Supervisor Salaries to Department Size       | 257 |
| Institutions - Relative Ranking of Senior Line Staff to Department Size         | 262 |
| Institutions - Relative Ranking of Journey Level Staff to Department Size       | 267 |
| Institutions - Relative Ranking of Entry Level Staff to Department Size         | 273 |
|                                                                                 |     |