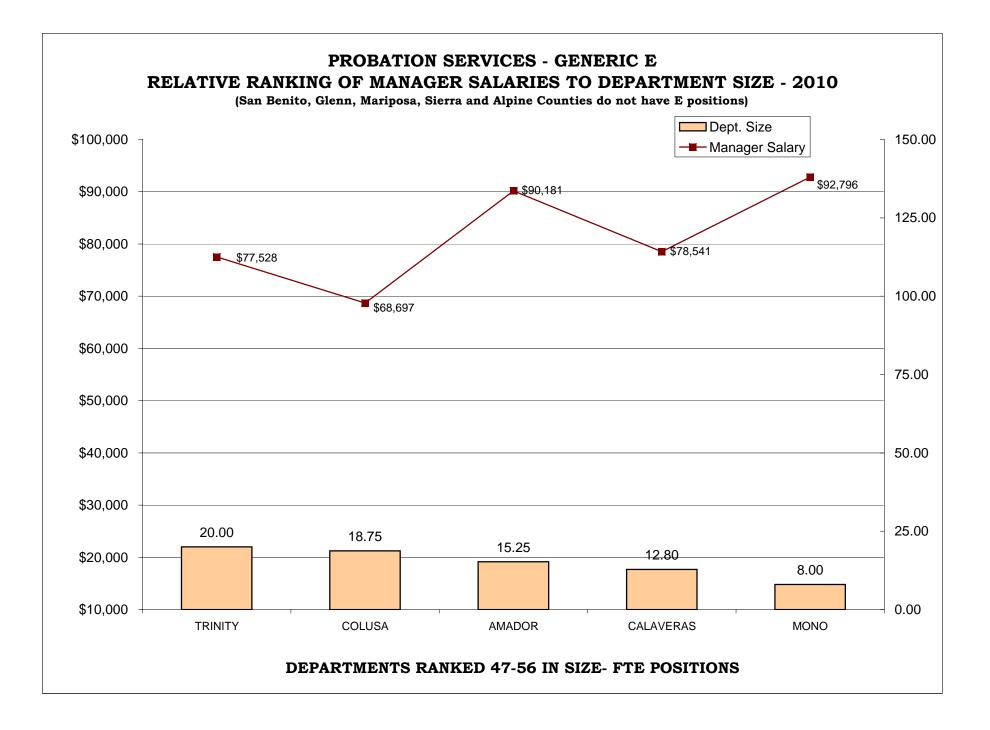

#### BAR CHARTS- COMPARISON OF GENERIC CLASSES

| Relative Ranking of CPO Salaries to Department Size                             | 216 |
|---------------------------------------------------------------------------------|-----|
| Probation Services - Relative Ranking of Manager Salaries to Department Size    | 222 |
| Probation Services - Relative Ranking of Supervisor Salaries to Department Size | 228 |
| Probation Services - Relative Ranking of Senior Line Staff to Department Size   | 234 |
| Probation Services - Relative Ranking of Journey Level Staff to Department Size | 240 |
| Probation Services - Relative Ranking of Entry Level Staff to Department Size   | 246 |
| Institutions - Relative Ranking of Manager Salaries to Department Size          | 252 |
| Institutions - Relative Ranking of Supervisor Salaries to Department Size       | 257 |
| Institutions - Relative Ranking of Senior Line Staff to Department Size         | 262 |
| Institutions - Relative Ranking of Journey Level Staff to Department Size       | 267 |
| Institutions - Relative Ranking of Entry Level Staff to Department Size         | 273 |
|                                                                                 |     |