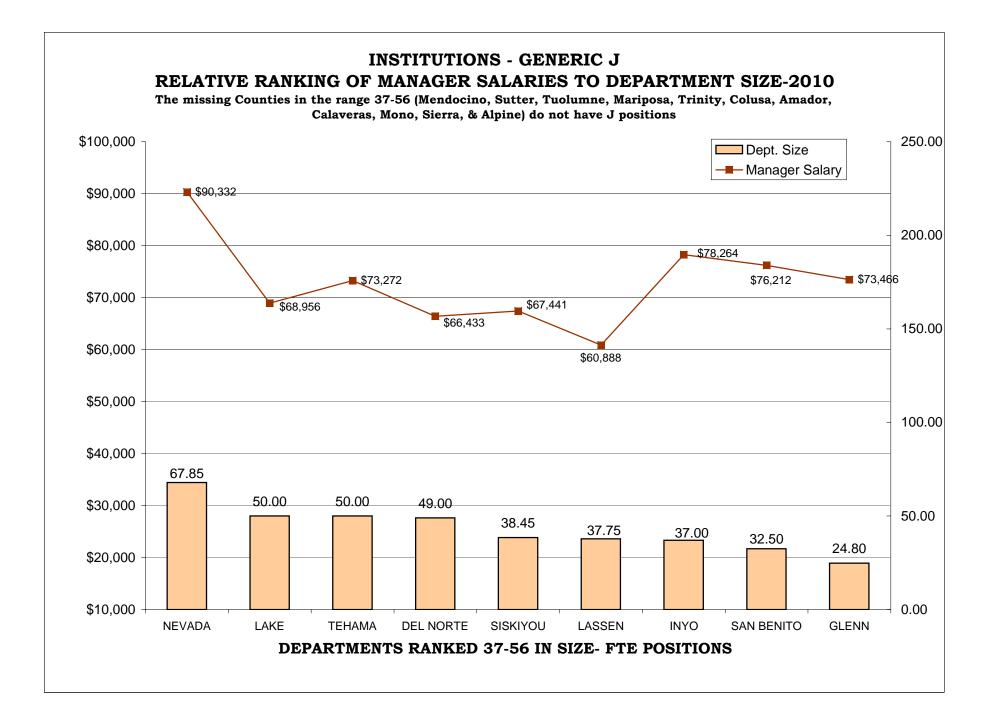

#### BAR CHARTS- COMPARISON OF GENERIC CLASSES

| Relative Ranking of CPO Salaries to Department Size                             | 216 |
|---------------------------------------------------------------------------------|-----|
| Probation Services - Relative Ranking of Manager Salaries to Department Size    | 222 |
| Probation Services - Relative Ranking of Supervisor Salaries to Department Size | 228 |
| Probation Services - Relative Ranking of Senior Line Staff to Department Size   | 234 |
| Probation Services - Relative Ranking of Journey Level Staff to Department Size | 240 |
| Probation Services - Relative Ranking of Entry Level Staff to Department Size   | 246 |
| Institutions - Relative Ranking of Manager Salaries to Department Size          | 252 |
| Institutions - Relative Ranking of Supervisor Salaries to Department Size       | 257 |
| Institutions - Relative Ranking of Senior Line Staff to Department Size         | 262 |
| Institutions - Relative Ranking of Journey Level Staff to Department Size       | 267 |
| Institutions - Relative Ranking of Entry Level Staff to Department Size         | 273 |
|                                                                                 |     |