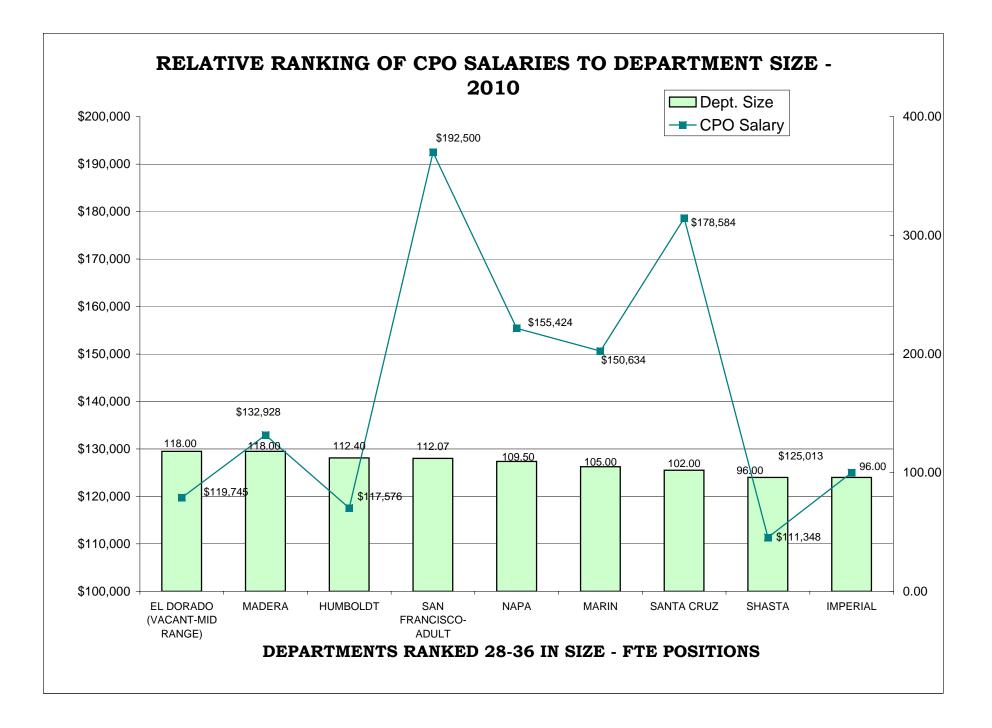

#### BAR CHARTS- COMPARISON OF GENERIC CLASSES

| Relative Ranking of CPO Salaries to Department Size                             | 216 |
|---------------------------------------------------------------------------------|-----|
| Probation Services - Relative Ranking of Manager Salaries to Department Size    | 222 |
| Probation Services - Relative Ranking of Supervisor Salaries to Department Size | 228 |
| Probation Services - Relative Ranking of Senior Line Staff to Department Size   | 234 |
| Probation Services - Relative Ranking of Journey Level Staff to Department Size | 240 |
| Probation Services - Relative Ranking of Entry Level Staff to Department Size   | 246 |
| Institutions - Relative Ranking of Manager Salaries to Department Size          | 252 |
| Institutions - Relative Ranking of Supervisor Salaries to Department Size       | 257 |
| Institutions - Relative Ranking of Senior Line Staff to Department Size         | 262 |
| Institutions - Relative Ranking of Journey Level Staff to Department Size       | 267 |
| Institutions - Relative Ranking of Entry Level Staff to Department Size         | 273 |
|                                                                                 |     |