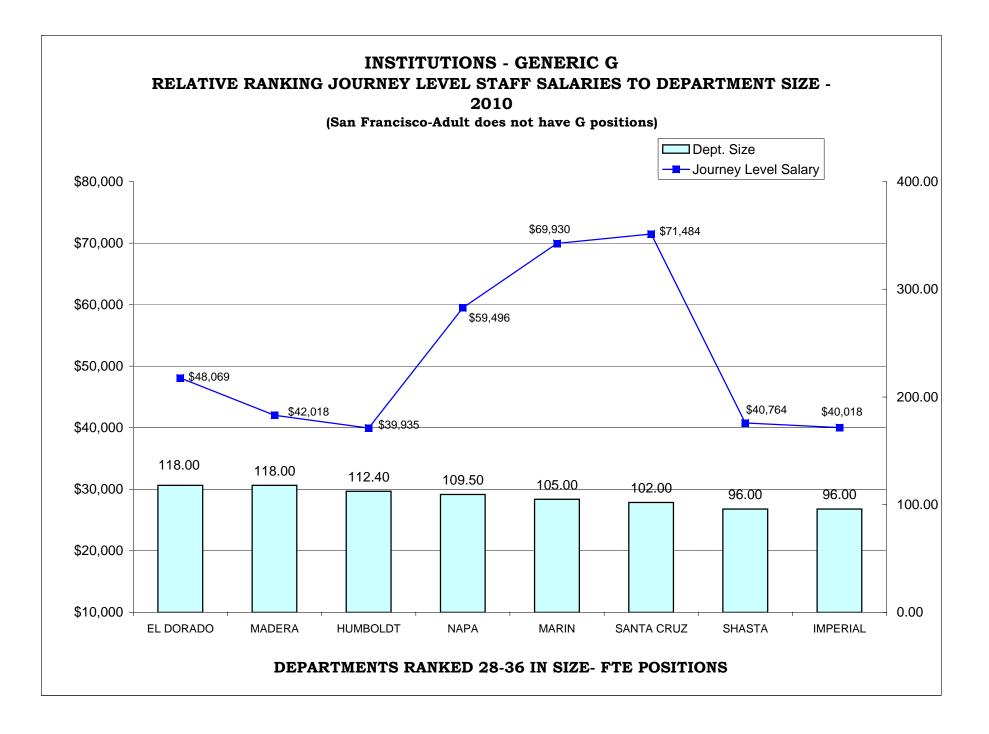

#### BAR CHARTS- COMPARISON OF GENERIC CLASSES

| Relative Ranking of CPO Salaries to Department Size                             | 216 |
|---------------------------------------------------------------------------------|-----|
| Probation Services - Relative Ranking of Manager Salaries to Department Size    | 222 |
| Probation Services - Relative Ranking of Supervisor Salaries to Department Size | 228 |
| Probation Services - Relative Ranking of Senior Line Staff to Department Size   | 234 |
| Probation Services - Relative Ranking of Journey Level Staff to Department Size | 240 |
| Probation Services - Relative Ranking of Entry Level Staff to Department Size   | 246 |
| Institutions - Relative Ranking of Manager Salaries to Department Size          | 252 |
| Institutions - Relative Ranking of Supervisor Salaries to Department Size       | 257 |
| Institutions - Relative Ranking of Senior Line Staff to Department Size         | 262 |
| Institutions - Relative Ranking of Journey Level Staff to Department Size       | 267 |
| Institutions - Relative Ranking of Entry Level Staff to Department Size         | 273 |
|                                                                                 |     |