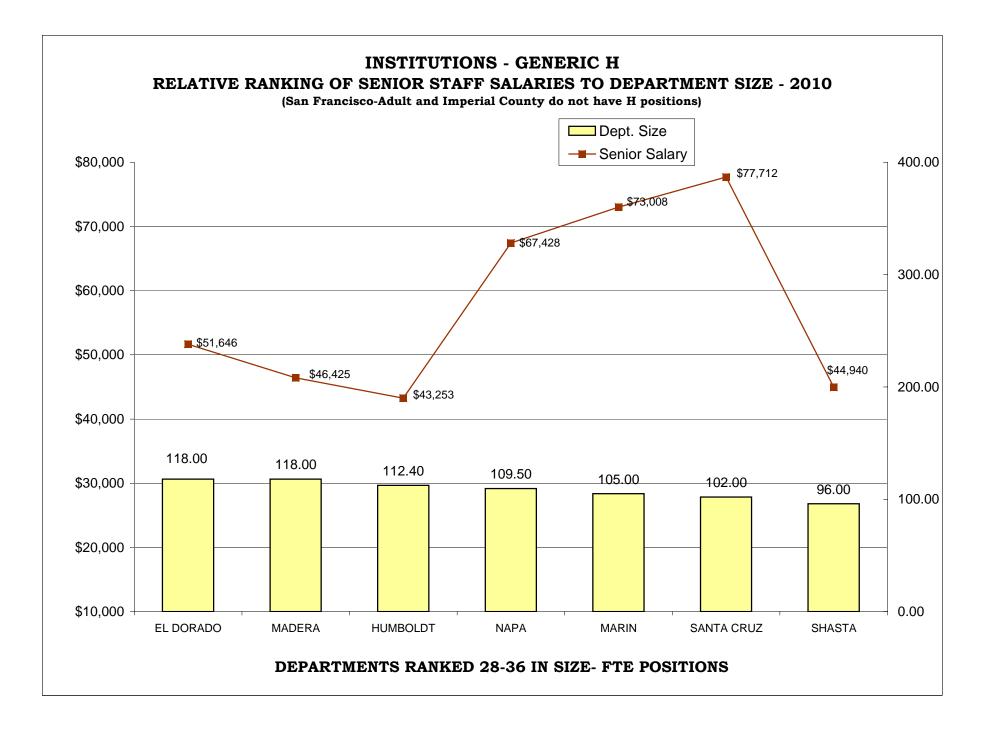

#### BAR CHARTS- COMPARISON OF GENERIC CLASSES

| Relative Ranking of CPO Salaries to Department Size                             | 216 |
|---------------------------------------------------------------------------------|-----|
| Probation Services - Relative Ranking of Manager Salaries to Department Size    | 222 |
| Probation Services - Relative Ranking of Supervisor Salaries to Department Size | 228 |
| Probation Services - Relative Ranking of Senior Line Staff to Department Size   | 234 |
| Probation Services - Relative Ranking of Journey Level Staff to Department Size | 240 |
| Probation Services - Relative Ranking of Entry Level Staff to Department Size   | 246 |
| Institutions - Relative Ranking of Manager Salaries to Department Size          | 252 |
| Institutions - Relative Ranking of Supervisor Salaries to Department Size       | 257 |
| Institutions - Relative Ranking of Senior Line Staff to Department Size         | 262 |
| Institutions - Relative Ranking of Journey Level Staff to Department Size       | 267 |
| Institutions - Relative Ranking of Entry Level Staff to Department Size         | 273 |
|                                                                                 |     |