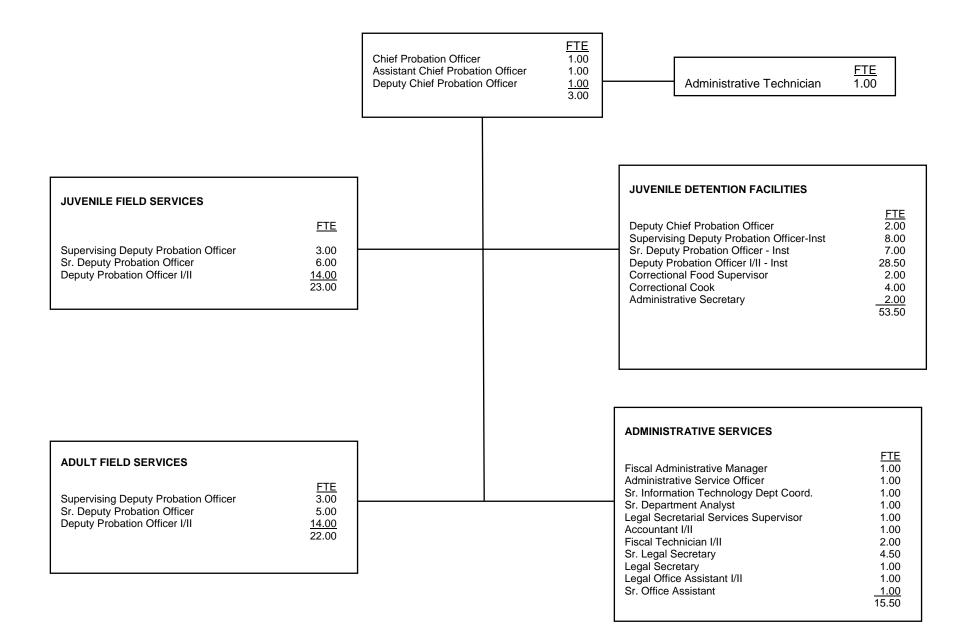

### COUNTY OF INYO

|                                                | <u>FTE</u> | Positions | Salary Range  | <u>Steps</u> | <u>Generic</u><br><u>Class</u> |
|------------------------------------------------|------------|-----------|---------------|--------------|--------------------------------|
| Chief Probation Officer                        | 1.00       | 1         | 102,588       |              |                                |
| Deputy Director of Adult and Juvenile Services | 1.00       | 1         | 64,368 78,264 | 5            | Е                              |
| Deputy Director of Juvenile Institutions       | 1.00       | 1         | 64,368 78,264 | 5            | J                              |
| Administrative Legal Secretary                 | 1.00       | 1         | 49,656 60,384 | 5            |                                |
| Deputy Probation Officer III                   | 2.00       | 2         | 53,244 64,776 | 5            | С                              |
| Deputy Probation Officer II                    | 5.00       | 5         | 49,656 60,384 | 5            | В                              |
| Deputy Probation Officer I                     | 3.00       | 3         | 46,224 46,224 | 1            | А                              |
| Probation Assistant                            | 1.00       | 1         | 36,552 44,412 | 5            |                                |
| Supervising Group Counselor                    | 3.00       | 3         | 49,656 60,384 | 5            |                                |
| Group Counselor II                             | 8.00       | 8         | 43,080 52,356 | 5            | н                              |
| Group Counselor I                              | 3.00       | 3         | 41,112 49,992 | 1            | F, G                           |
| Group Counselor PT                             | 0.75       | 1         | 41,112 49,992 | 5            |                                |
| Group Counselor PT                             | 0.50       | 10        | 41,112 49,992 | 1            |                                |
| Administrative Secretary III                   | 1.00       | 1         | 41,112 49,992 | 5            |                                |
| Legal Secretary III                            | 1.00       | 1         | 39,252 47,676 | 5            |                                |
| Legal Secretary I                              | 1.00       | 1         | 34,080 41,448 | 1            |                                |
| Acount Technician II                           | 2.00       | 2         | 38,328 46,560 | 5            |                                |
| Account Clerk I                                | 1.00       | 1         | 26,472 32,196 | 5            |                                |
| Juvenile Institutions Cook                     | 1.00       | 1         | 31,836 38,604 | 5            |                                |
| Cook PT                                        | 0.75       | 1         | 28,296 34,524 | 5            |                                |
|                                                | 38.00      | 48        |               |              |                                |