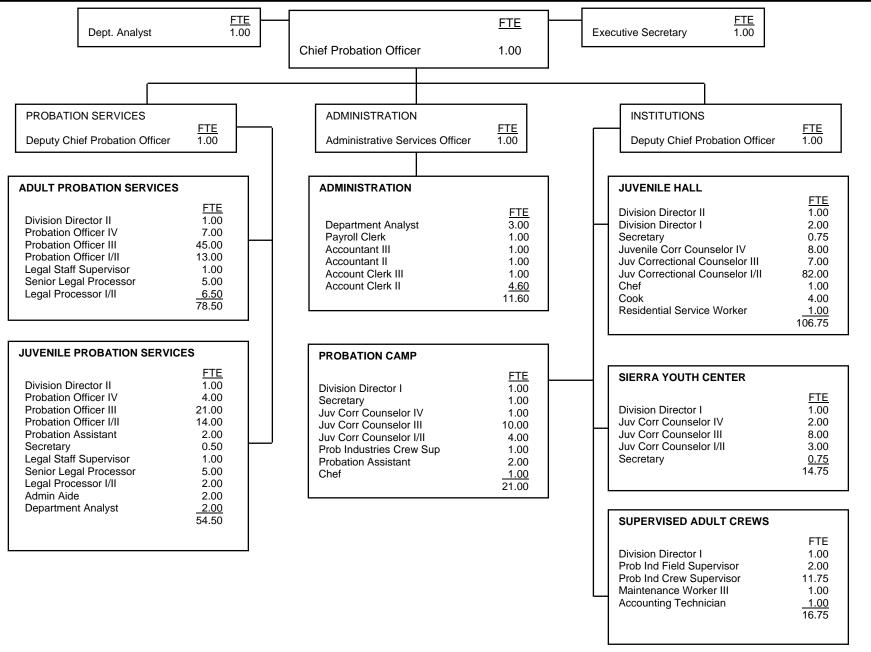

# COUNTY OF KINGS

|                                                                                                                                                                                                                                                                                                         |                                                                                                                               |                                                                                                                | <u>FTE</u><br>1.00                | Secretary 1.00                                                                                                                                                                                                                                         |
|---------------------------------------------------------------------------------------------------------------------------------------------------------------------------------------------------------------------------------------------------------------------------------------------------------|-------------------------------------------------------------------------------------------------------------------------------|----------------------------------------------------------------------------------------------------------------|-----------------------------------|--------------------------------------------------------------------------------------------------------------------------------------------------------------------------------------------------------------------------------------------------------|
| JUVENILE FIELD SERVICES<br>Deputy Chief Probation Officer<br>Supervising Probation Officer IV<br>Deputy Probation Officer IV<br>Deputy Probation Officer III<br>Probation Officer I/II<br>Juvenile Corrections Officer I/II<br>Probation Aide<br>Department Specialist I/II/III<br>Victim Advocate I/II | FTE           1.00           1.00           3.00           15.00           1.00           3.00           1.00           27.00 |                                                                                                                |                                   | JUVENILE INSTITUTIONAL SERVICES<br>Deputy Chief Probation Officer 2.00<br>Juvenile Corrections Lieutenant 7.00<br>Juvenile Corrections Sergeant 8.00<br>Juvenile Corrections Officer I/II 32.00<br>Juvenile Center Support Clerk 4.00<br>53.00         |
| ADULT FIELD SERVICES<br>Deputy Chief Probation Officer<br>Supervising Probation Officer<br>Deputy Probation Officer IV<br>Deputy Probation Officer III<br>Probation Officer I/II<br>EMS Technician<br>Probation Aide<br>Department Specialist I/II/III                                                  | <u>FTE</u><br>1.00<br>1.00<br>2.00<br>3.00<br>20.00<br>1.00<br>1.00<br>30.00                                                  | VICTIM WITNESS SERVICES<br>Supervising Probation Officer<br>Victim Advocate I/II<br>Department Specialist I/II | <u>FTE</u><br>.70<br>2.00<br>1.00 | ADMINISTRATIVE SERVICES<br>Supervising Probation Officer 1.30<br>Fiscal Manager 1.00<br>Deputy Probation Officer IV 1.00<br>Office Manager 1.00<br>Accounting Technician 1.00<br>Department Specialist I/II/III 6.00<br>Account Clerk II 1.00<br>12.30 |