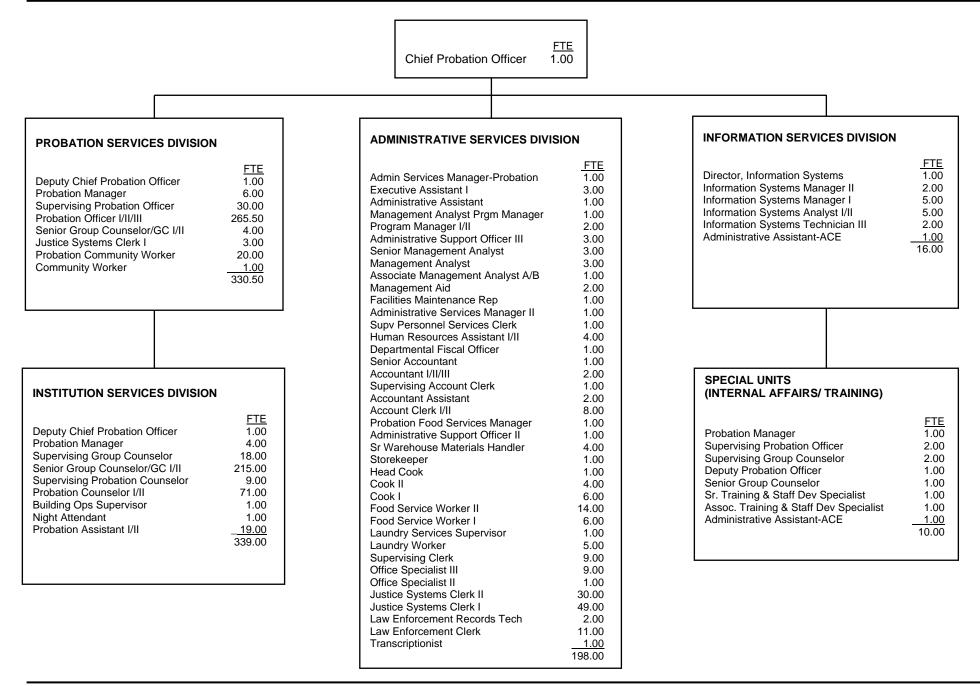

#### Institutions/Custody:

- F. Entry Level
- G. Journey Level
- H. Advanced Journey/Lead
- I. First Line Supervisor
- J. First Line Manager/Director

Organizational charts display staff by major divisions.