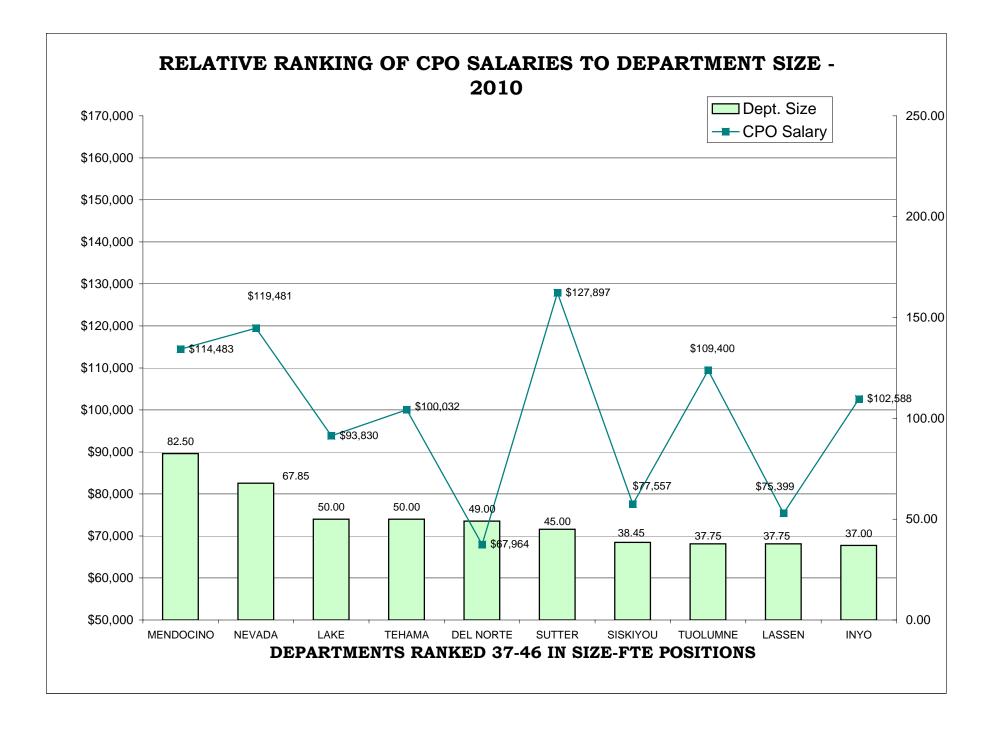

#### BAR CHARTS- COMPARISON OF GENERIC CLASSES

| Relative Ranking of CPO Salaries to Department Size                             | 216 |
|---------------------------------------------------------------------------------|-----|
| Probation Services - Relative Ranking of Manager Salaries to Department Size    | 222 |
| Probation Services - Relative Ranking of Supervisor Salaries to Department Size | 228 |
| Probation Services - Relative Ranking of Senior Line Staff to Department Size   | 234 |
| Probation Services - Relative Ranking of Journey Level Staff to Department Size | 240 |
| Probation Services - Relative Ranking of Entry Level Staff to Department Size   | 246 |
| Institutions - Relative Ranking of Manager Salaries to Department Size          | 252 |
| Institutions - Relative Ranking of Supervisor Salaries to Department Size       | 257 |
| Institutions - Relative Ranking of Senior Line Staff to Department Size         | 262 |
| Institutions - Relative Ranking of Journey Level Staff to Department Size       | 267 |
| Institutions - Relative Ranking of Entry Level Staff to Department Size         | 273 |
|                                                                                 |     |