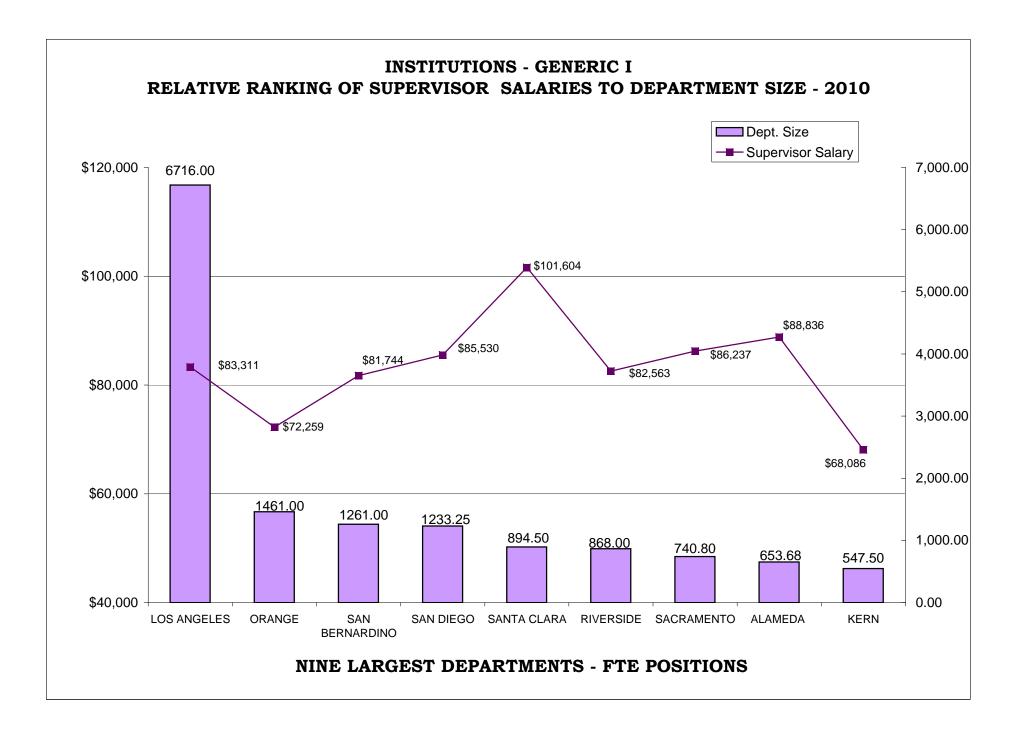

#### BAR CHARTS- COMPARISON OF GENERIC CLASSES

| Relative Ranking of CPO Salaries to Department Size                             | 216 |
|---------------------------------------------------------------------------------|-----|
| Probation Services - Relative Ranking of Manager Salaries to Department Size    | 222 |
| Probation Services - Relative Ranking of Supervisor Salaries to Department Size | 228 |
| Probation Services - Relative Ranking of Senior Line Staff to Department Size   | 234 |
| Probation Services - Relative Ranking of Journey Level Staff to Department Size | 240 |
| Probation Services - Relative Ranking of Entry Level Staff to Department Size   | 246 |
| Institutions - Relative Ranking of Manager Salaries to Department Size          | 252 |
| Institutions - Relative Ranking of Supervisor Salaries to Department Size       | 257 |
| Institutions - Relative Ranking of Senior Line Staff to Department Size         | 262 |
| Institutions - Relative Ranking of Journey Level Staff to Department Size       | 267 |
| Institutions - Relative Ranking of Entry Level Staff to Department Size         | 273 |
|                                                                                 |     |