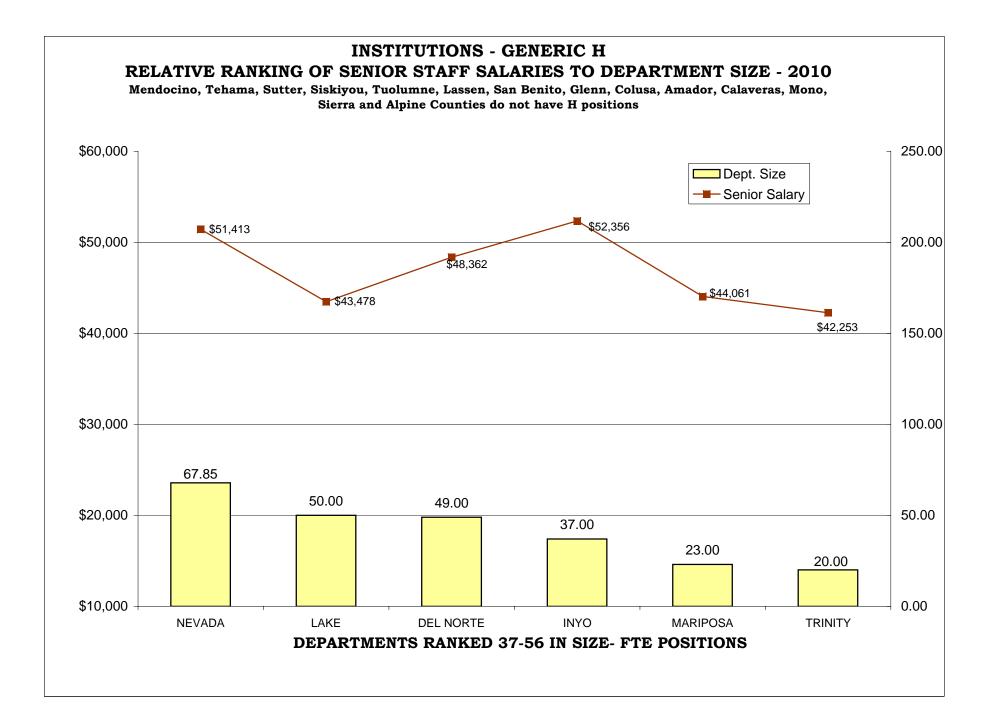

#### BAR CHARTS- COMPARISON OF GENERIC CLASSES

| Relative Ranking of CPO Salaries to Department Size                             | 216 |
|---------------------------------------------------------------------------------|-----|
| Probation Services - Relative Ranking of Manager Salaries to Department Size    | 222 |
| Probation Services - Relative Ranking of Supervisor Salaries to Department Size | 228 |
| Probation Services - Relative Ranking of Senior Line Staff to Department Size   | 234 |
| Probation Services - Relative Ranking of Journey Level Staff to Department Size | 240 |
| Probation Services - Relative Ranking of Entry Level Staff to Department Size   | 246 |
| Institutions - Relative Ranking of Manager Salaries to Department Size          | 252 |
| Institutions - Relative Ranking of Supervisor Salaries to Department Size       | 257 |
| Institutions - Relative Ranking of Senior Line Staff to Department Size         | 262 |
| Institutions - Relative Ranking of Journey Level Staff to Department Size       | 267 |
| Institutions - Relative Ranking of Entry Level Staff to Department Size         | 273 |
|                                                                                 |     |