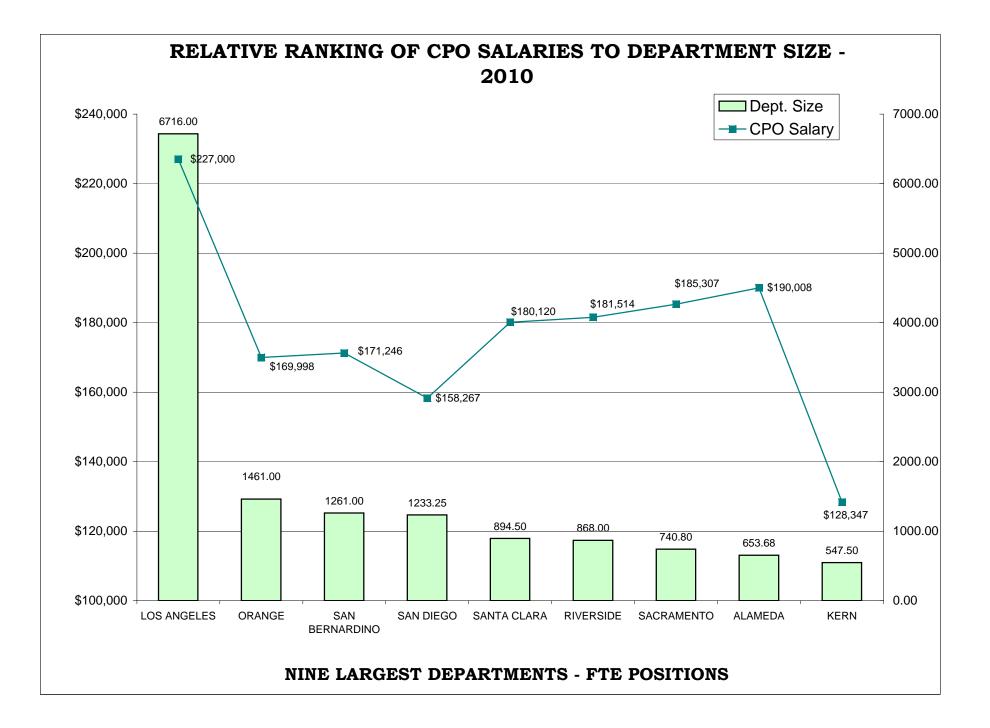

#### BAR CHARTS- COMPARISON OF GENERIC CLASSES

| Relative Ranking of CPO Salaries to Department Size                             | 216 |
|---------------------------------------------------------------------------------|-----|
| Probation Services - Relative Ranking of Manager Salaries to Department Size    | 222 |
| Probation Services - Relative Ranking of Supervisor Salaries to Department Size | 228 |
| Probation Services - Relative Ranking of Senior Line Staff to Department Size   | 234 |
| Probation Services - Relative Ranking of Journey Level Staff to Department Size | 240 |
| Probation Services - Relative Ranking of Entry Level Staff to Department Size   | 246 |
| Institutions - Relative Ranking of Manager Salaries to Department Size          | 252 |
| Institutions - Relative Ranking of Supervisor Salaries to Department Size       | 257 |
| Institutions - Relative Ranking of Senior Line Staff to Department Size         | 262 |
| Institutions - Relative Ranking of Journey Level Staff to Department Size       | 267 |
| Institutions - Relative Ranking of Entry Level Staff to Department Size         | 273 |
|                                                                                 |     |