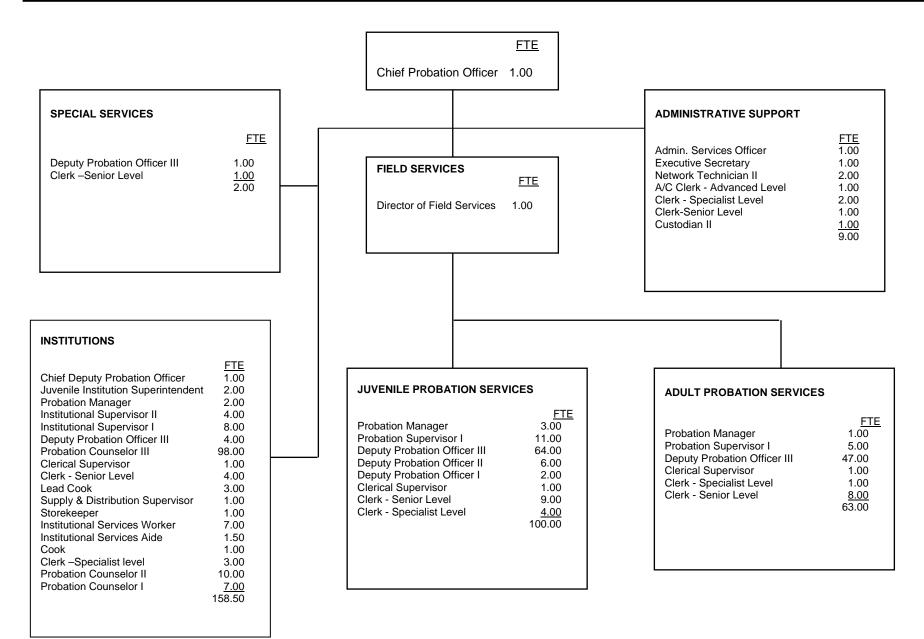

#### COUNTY OF CONTRA COSTA

|                                     | <u>FTE</u> | Positions | Salary Range |         | <u>Steps</u> | <u>Generic</u><br><u>Class</u> |
|-------------------------------------|------------|-----------|--------------|---------|--------------|--------------------------------|
| County Probation Officer            | 1.00       | 1         |              | 133,064 | 5            |                                |
| Chief Deputy Probation Officer      | 1.00       | 1         | 97,314       | 118,286 | 5            |                                |
| Juvenile Institution Superintendent | 2.00       | 2         | 90,349       | 109,820 | 5            |                                |
| Probation Field Servs Director      | 1.00       | 1         | 90,349       | 109,820 | 5            |                                |
| Probation Manager                   | 6.00       | 6         | 84,049       | 102,162 | 5            | E                              |
| Administrative Services Officer     | 1.00       | 1         | 70,545       | 99,678  | 15           |                                |
| Institutional Supervisor II         | 4.00       | 4         | 78,189       | 95,039  | 5            | J                              |
| Probation Supervisor I              | 16.00      | 16        | 76,211       | 92,635  | 5            | D                              |
| Institutional Supervisor I          | 8.00       | 8         | 70,129       | 85,242  | 5            | I                              |
| Deputy Probation Officer III        | 115.00     | 115       | 62,106       | 75,490  | 5            | С                              |
| Network Technician II               | 2.00       | 2         | 62,019       | 75,384  | 5            |                                |
| Deputy Probation Officer II         | 6.00       | 6         | 58,177       | 70,715  | 5            | В                              |
| Probation Counselor III             | 98.00      | 98        | 58,120       | 70,645  | 5            | н                              |
| Probation Counselor II              | 10.00      | 10        | 54,713       | 66,504  | 5            | G                              |
| Executive Secretary                 | 1.00       | 1         | 53,618       | 65,173  | 3            |                                |
| Supply & Distribution Supervisor    | 1.00       | 1         | 53,248       | 64,723  | 5            |                                |
| Clerical Supervisor                 | 3.00       | 3         | 45,870       | 58,578  | 7            |                                |
| Clerk - Specialist Level            | 10.00      | 10        | 40,171       | 51,300  | 7            |                                |
| Deputy Probation Officer I          | 2.00       | 2         | 41,920       | 50,954  | 5            | А                              |
| Probation Counselor I               | 7.00       | 7         | 41,179       | 50,054  | 5            | F                              |
| Account Clerk - Advanced Level      | 1.00       | 1         | 39,266       | 49,164  | 7            |                                |
| Lead Cook                           | 3.00       | 3         | 43,251       | 47,684  | 3            |                                |
| Clerk - Senior Level                | 23.00      | 23        | 35,565       | 45,418  | 7            |                                |
| Cook                                | 1.00       | 1         | 36,587       | 44,472  | 5            |                                |
| Institutional Services Worker       | 7.00       | 7         | 31,946       | 38,830  | 5            |                                |
| Storekeeper                         | 1.00       | 1         | 31,946       | 38,830  | 5            |                                |
| Custodian II                        | 1.00       | 1         | 33,968       | 37,450  | 3            |                                |
| Institutiional Aide                 | 1.50       | 1.5       | 29,107       | 35,379  | 5            |                                |
|                                     | 332.50     | 334       |              |         |              |                                |