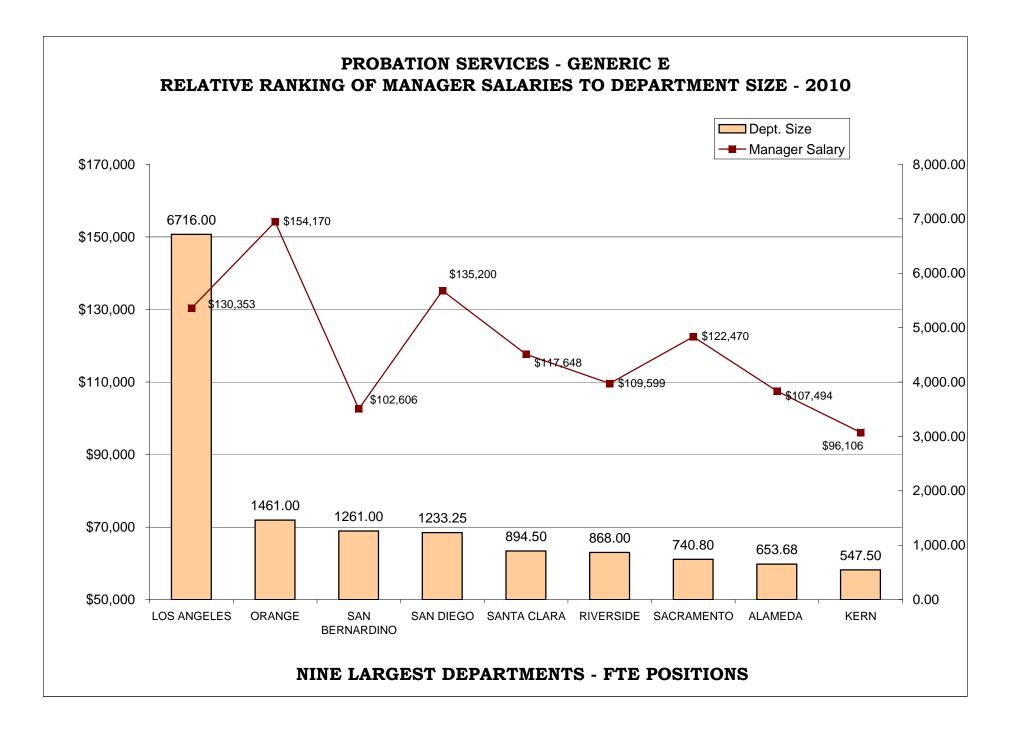

#### BAR CHARTS- COMPARISON OF GENERIC CLASSES

| Relative Ranking of CPO Salaries to Department Size                             | 216 |
|---------------------------------------------------------------------------------|-----|
| Probation Services - Relative Ranking of Manager Salaries to Department Size    | 222 |
| Probation Services - Relative Ranking of Supervisor Salaries to Department Size | 228 |
| Probation Services - Relative Ranking of Senior Line Staff to Department Size   | 234 |
| Probation Services - Relative Ranking of Journey Level Staff to Department Size | 240 |
| Probation Services - Relative Ranking of Entry Level Staff to Department Size   | 246 |
| Institutions - Relative Ranking of Manager Salaries to Department Size          | 252 |
| Institutions - Relative Ranking of Supervisor Salaries to Department Size       | 257 |
| Institutions - Relative Ranking of Senior Line Staff to Department Size         | 262 |
| Institutions - Relative Ranking of Journey Level Staff to Department Size       | 267 |
| Institutions - Relative Ranking of Entry Level Staff to Department Size         | 273 |
|                                                                                 |     |