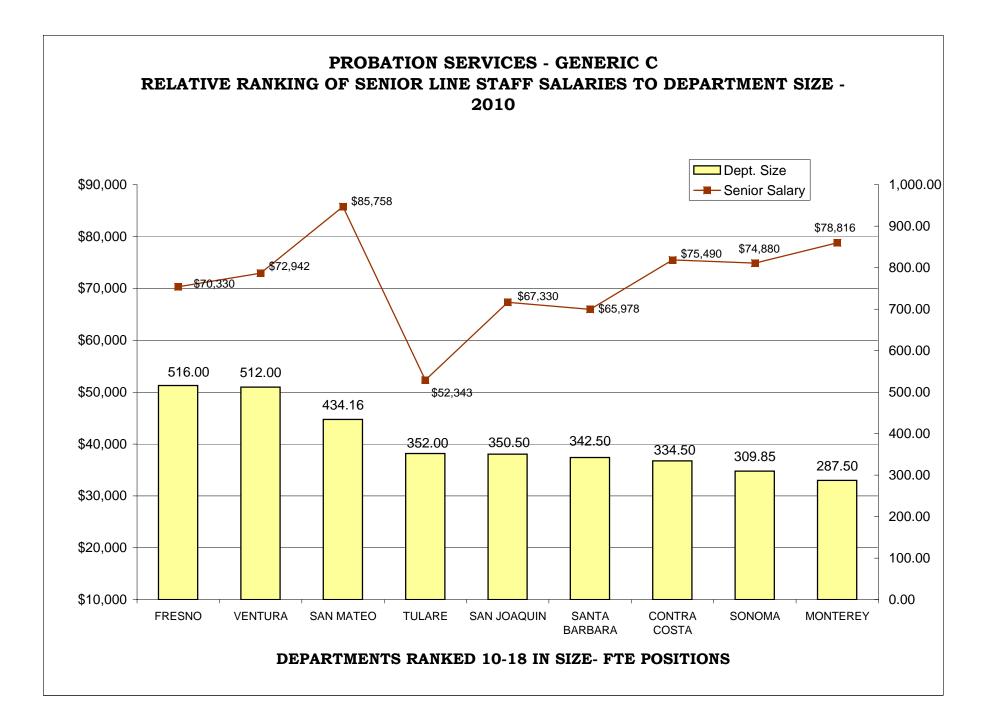

#### BAR CHARTS- COMPARISON OF GENERIC CLASSES

| Relative Ranking of CPO Salaries to Department Size                             | 216 |
|---------------------------------------------------------------------------------|-----|
| Probation Services - Relative Ranking of Manager Salaries to Department Size    | 222 |
| Probation Services - Relative Ranking of Supervisor Salaries to Department Size | 228 |
| Probation Services - Relative Ranking of Senior Line Staff to Department Size   | 234 |
| Probation Services - Relative Ranking of Journey Level Staff to Department Size | 240 |
| Probation Services - Relative Ranking of Entry Level Staff to Department Size   | 246 |
| Institutions - Relative Ranking of Manager Salaries to Department Size          | 252 |
| Institutions - Relative Ranking of Supervisor Salaries to Department Size       | 257 |
| Institutions - Relative Ranking of Senior Line Staff to Department Size         | 262 |
| Institutions - Relative Ranking of Journey Level Staff to Department Size       | 267 |
| Institutions - Relative Ranking of Entry Level Staff to Department Size         | 273 |
|                                                                                 |     |