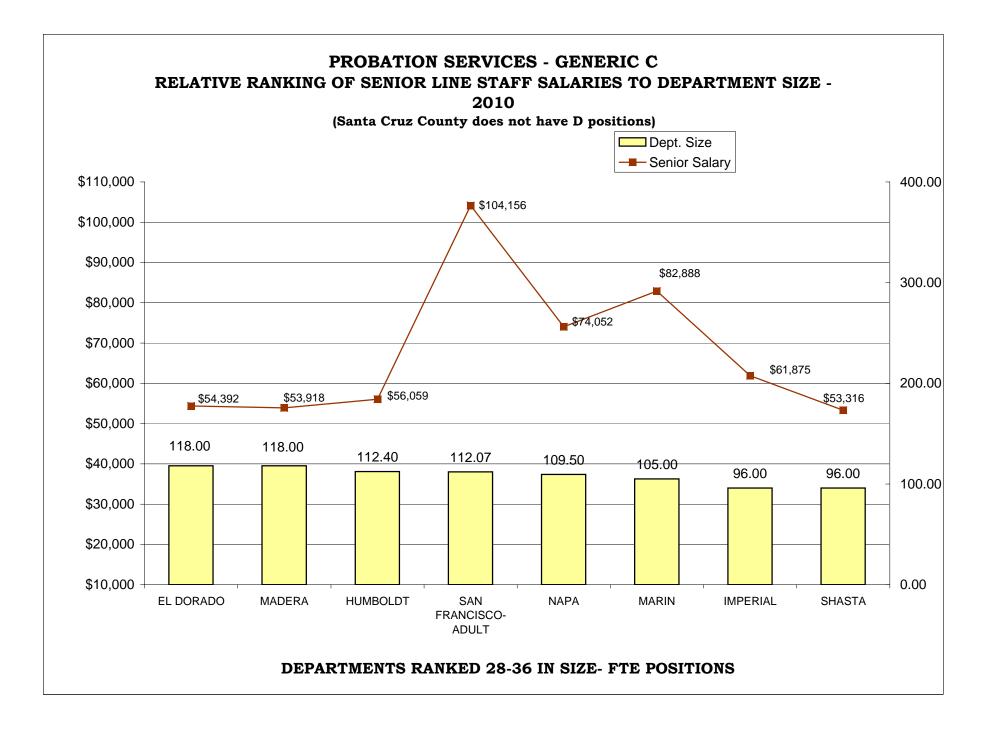

#### BAR CHARTS- COMPARISON OF GENERIC CLASSES

| Relative Ranking of CPO Salaries to Department Size                             | 216 |
|---------------------------------------------------------------------------------|-----|
| Probation Services - Relative Ranking of Manager Salaries to Department Size    | 222 |
| Probation Services - Relative Ranking of Supervisor Salaries to Department Size | 228 |
| Probation Services - Relative Ranking of Senior Line Staff to Department Size   | 234 |
| Probation Services - Relative Ranking of Journey Level Staff to Department Size | 240 |
| Probation Services - Relative Ranking of Entry Level Staff to Department Size   | 246 |
| Institutions - Relative Ranking of Manager Salaries to Department Size          | 252 |
| Institutions - Relative Ranking of Supervisor Salaries to Department Size       | 257 |
| Institutions - Relative Ranking of Senior Line Staff to Department Size         | 262 |
| Institutions - Relative Ranking of Journey Level Staff to Department Size       | 267 |
| Institutions - Relative Ranking of Entry Level Staff to Department Size         | 273 |
|                                                                                 |     |