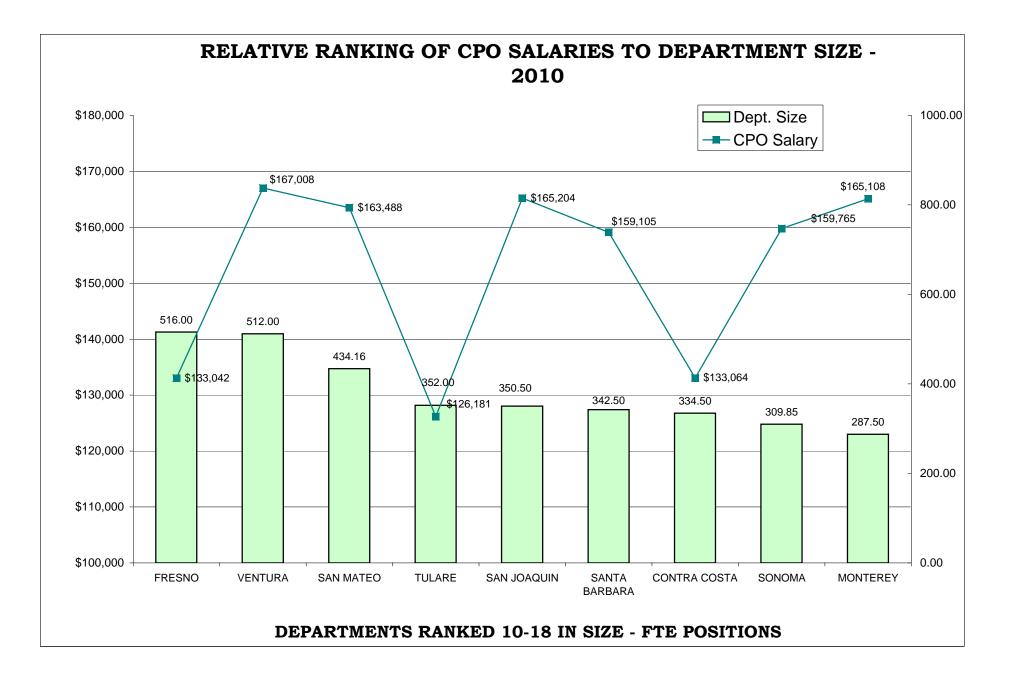

#### BAR CHARTS- COMPARISON OF GENERIC CLASSES

| Relative Ranking of CPO Salaries to Department Size                             | 216 |
|---------------------------------------------------------------------------------|-----|
| Probation Services - Relative Ranking of Manager Salaries to Department Size    | 222 |
| Probation Services - Relative Ranking of Supervisor Salaries to Department Size | 228 |
| Probation Services - Relative Ranking of Senior Line Staff to Department Size   | 234 |
| Probation Services - Relative Ranking of Journey Level Staff to Department Size | 240 |
| Probation Services - Relative Ranking of Entry Level Staff to Department Size   | 246 |
| Institutions - Relative Ranking of Manager Salaries to Department Size          | 252 |
| Institutions - Relative Ranking of Supervisor Salaries to Department Size       | 257 |
| Institutions - Relative Ranking of Senior Line Staff to Department Size         | 262 |
| Institutions - Relative Ranking of Journey Level Staff to Department Size       | 267 |
| Institutions - Relative Ranking of Entry Level Staff to Department Size         | 273 |
|                                                                                 |     |