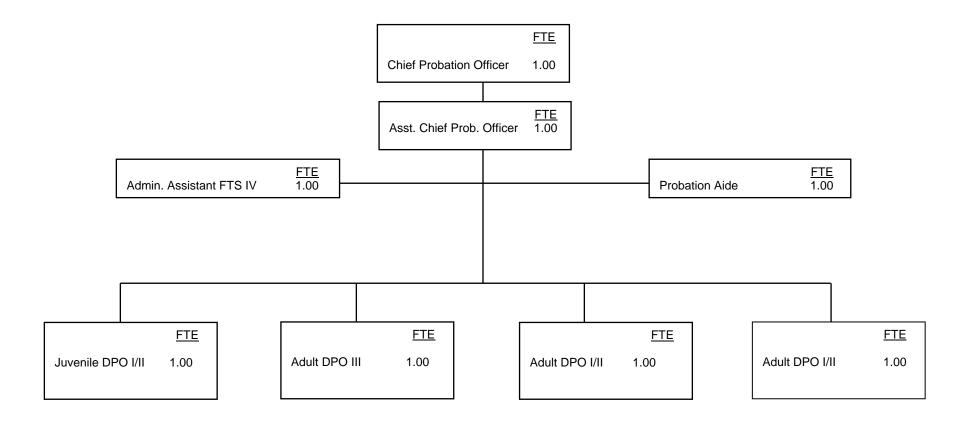

.00       | 1         | 29,931 | 36,442     | 5            |                                |
| Account Clerk II                          | 1.00       | 1         | 28,787 | 35,027     | 5            |                                |
| Office Assistant III                      | 0.50       | 1         |        | 15,714     | 5            |                                |
| Office Assistant II,                      | 2.00       | 2         | 27,165 | 33,010     | 5            |                                |
| Office Assistant I                        |            |           | 24,648 | 29,931     | 5            |                                |
|                                           | 161.25     | 168       |        |            |              |                                |



### COUNTY OF MONO

|                                   | <u>FTE</u> | Positions | Salary Range | <u>Steps</u> | <u>Generic</u><br><u>Class</u> |
|-----------------------------------|------------|-----------|--------------|--------------|--------------------------------|
| Chief Probation Officer           | 1.00       | 1         | 115          | 992 Flat     |                                |
| Assistant Chief Probation Officer | 1.00       | 1         | 92           | 796 Flat     | E                              |
| Deputy Probation Officer III      | 1.00       | 1         | 48,874 59    | 413 5        | С                              |
| Deputy Probation Officer II       | 2.00       | 2         | 44,284 53    | 819 5        | В                              |
| Deputy Probation Off