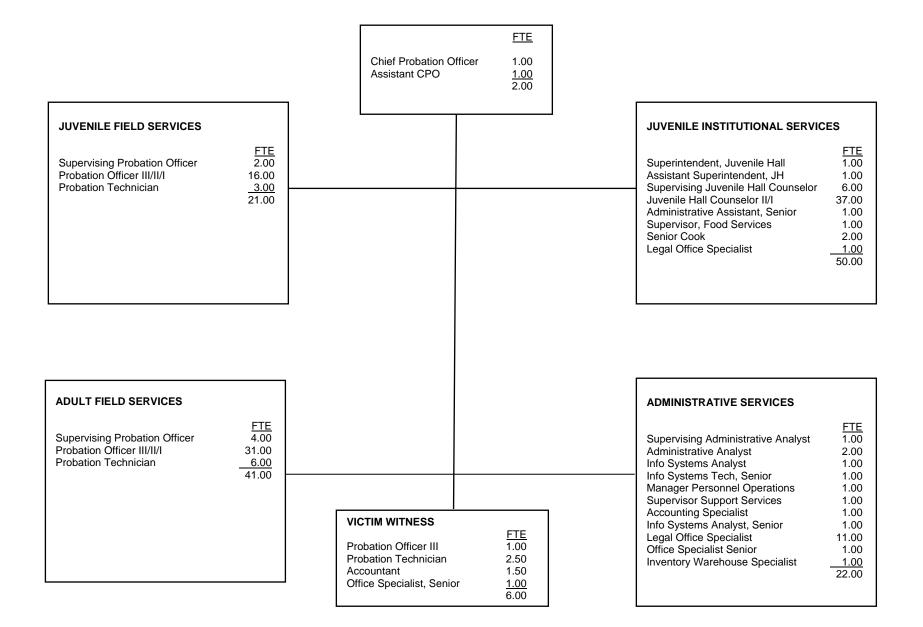

### COUNTY OF BUTTE

#### COUNTY OF BUTTE

|                                         | <u>FTE</u> | Positions | Sal    | lary Range | <u>Steps</u> | <u>Generic</u><br><u>Class</u> |
|-----------------------------------------|------------|-----------|--------|------------|--------------|--------------------------------|
| Chief Probation Officer                 | 1.00       | 1         |        | 138,969    |              |                                |
| Assistant Chief Probation Officer       | 1.00       | 1         | 87,283 | 116,968    | 7            | E, J                           |
| Superintendent, Juvenile Hall           | 1.00       | 1         | 69,890 | 93,660     | 7            | J                              |
| Assistant Superintendent, Juvenile Hall | 1.00       | 1         | 52,750 | 70,690     | 7            | I                              |
| Supervisor, Administrative Analyst      | 1.00       | 1         | 55,420 | 74,268     | 7            |                                |
| Administrative Analyst Senior           | 1.00       | 1         | 48,983 | 65,642     | 7            |                                |
| Supervisor, Probation Officer           | 6.00       | 6         | 50,208 | 67,283     | 7            | D                              |
| Manager, Personnel Operations           | 1.00       | 1         | 43,294 | 58,018     | 7            |                                |
| Supervisor, Support Services            | 1.00       | 1         | 32,996 | 44,218     | 7            |                                |
| Supervising Juvenile Hall Counselor     | 6.00       | 6         | 47,788 | 64,041     | 7            | н                              |
| Supervisor, Food Services               | 1.00       | 1         | 32,996 | 44,218     | 7            |                                |
| Information Systems Analyst, Senior     | 1.00       | 1         | 50,208 | 67,283     | 7            |                                |
| Information Systems Analyst             | 1.00       | 1         | 45,485 | 60,955     | 7            |                                |
| Information Systems Technician Senior   | 1.00       | 1         | 42,238 | 56,603     | 7            |                                |
| Probation Officer III or                | 48.00      | 48        | 44,376 | 59,468     | 7            | С                              |
| Probation Officer II or                 |            |           | 40,202 | 53,875     |              | В                              |
| Probation Officer I or                  |            |           | 34,666 | 46,456     |              | А                              |
| Accountant                              | 1.50       | 1.5       | 38,265 | 51,279     | 7            |                                |
| Administrative Assistant Senior         | 1.00       | 1         | 31,406 | 42,087     | 7            |                                |
| Probation Technician                    | 11.50      | 11.5      | 29,892 | 40,059     | 7            |                                |
| Juvenile Hall Counselor II or           | 37.00      | 37        | 34,666 | 46,456     | 7            | G                              |
| Juvenile Hall Counselor I               |            |           | 31,406 | 42,087     | 7            | F                              |
| Accounting Specialist                   | 1.00       | 1         | 28,452 | 38,129     | 7            |                                |
| Administrative Analyst Associate        | 1.00       | 1         | 40,202 | 53,875     | 7            |                                |
| Senior Cook                             | 2.00       | 2         | 25,147 | 33,700     | 7            |                                |
| Office Specialist Senior                | 2.00       | 2         | 25,147 | 33,700     | 7            |                                |
| Legal Office Specialist                 | 12.00      | 12        | 27,086 | 36,292     | 7            |                                |
| Inventory Warehouse Specialist          | 1.00       | 1         | 24,539 | 32,879     | 7            |                                |
|                                         | 142.00     | 142       |        |            |              |                                |