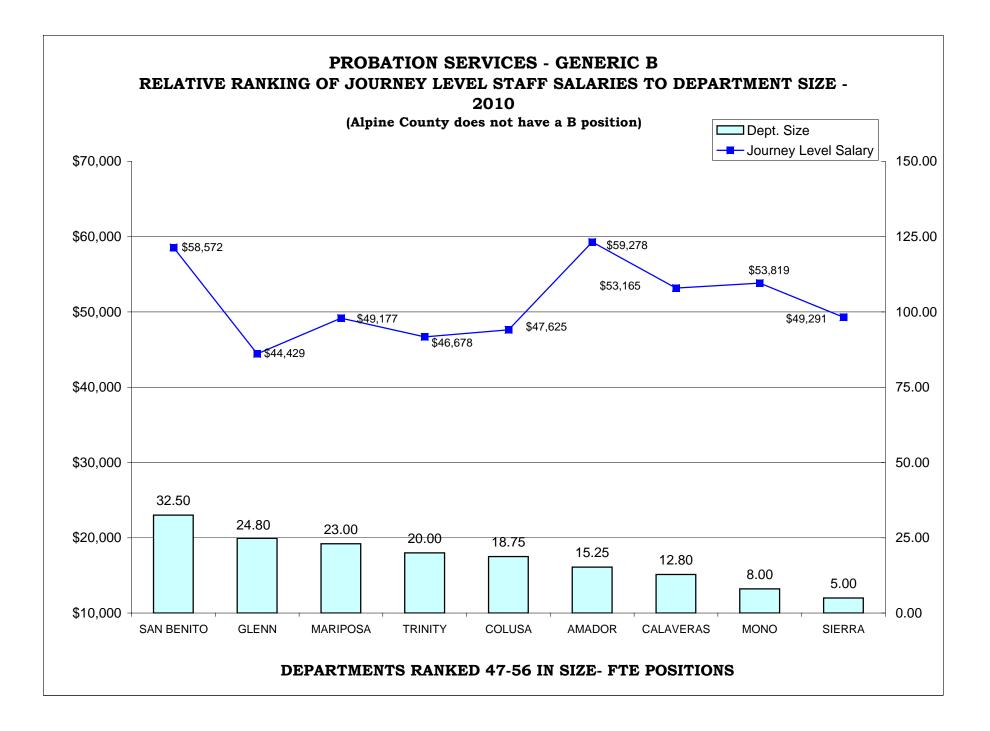

#### COUNTY OF CALAVERAS

|                                | <u>FTE</u> | Positions | Salary Range  | <u>Steps</u> | <u>Generic</u><br><u>Class</u> |
|--------------------------------|------------|-----------|---------------|--------------|--------------------------------|
| Chief Probation Officer        | 1.00       | 1         | 103,085       |              |                                |
| Chief Deputy Probation Officer | 1.00       | 1         | 64,646 78,541 | 5            | E                              |
| Probation Unit Supervior       | 2.00       | 2         | 56,098 68,203 | 5            |                                |
| Deputy Probation Officer III   | 6.00       | 6         | 51,626 62,816 | 5            | С                              |
| Deputy Probation Officer II    | -          | 0         | 43,701 53,165 | 5            | В                              |
| Deputy Probation Officer I     | -          | 0         | 37,211 45,240 | 5            | А                              |
| Administrative Assistant I     | 0.80       | 1         | 29,536 35,926 | 5            |                                |
| Paralegal Criminal             | 1.00       | 1         | 36,796 44,762 | 5            |                                |
| Legal Clerical Assistant A     | 1.00       | 1         | 28,205 34,861 | 5            |                                |
|                                | 12.80      | 13.00     |               |              |                                |

#### COUNTY OF COLUSA

|                                | <u>FTE</u> | Positions | Salary Range  | <u>Steps</u> | <u>Generic</u><br><u>Class</u> |
|--------------------------------|------------|-----------|---------------|--------------|--------------------------------|
| Chief Probation Officer        | 1.00       | 1         | 95,787        | 5            |                                |
| Chief Deputy Probation Officer | 2.00       | 2         | 53,969 68,697 | 5            | E                              |
| Fiscal Administrative Officer  | 1.00       | 1         | 36,503 44,371 | 5            |                                |
| Sr. Deputy Probation Officer   | 2.00       | 2         | 44,149 53,648 | 5            | C, D                           |
| Deputy Probation Officer II    | 5.00       | 5         | 39,187 47,625 | 5            | В                              |
| Deputy Probation Officer I     | 1.00       | 1         | 35,534 43,189 | 5            | А                              |
| Probation Assistant            | 1.00       | 1         | 24,698 30,000 | 5            |                                |
| Sr. Legal Secretary            | 1.00       | 1         | 28,598 34,761 | 5            |                                |
| Legal Secretary                | 1.00       | 1         | 25,943 31,521 | 5            |                                |
| Work Crew Supervisor           | 1.50       | 1.5       | 25,943 31,521 | 5            |                                |
| Office Assistant               | 1.00       | 1         | 18,903 22,983 | 5            |                                |
| Counselor II                   | 0.75       | 0.75      | Hourly 16,646 | 5            |                                |
| Counselor I                    | 0.50       | 0.5       | 25,943 31,521 | 5            |                                |
|                                | 18.75      | 18.75     |               |              |                                |

#### **COUNTY OF GLENN**

|                                      | FTE   | Positions | Salary Ra | ange    | <u>Steps</u> | <u>Generic</u><br><u>Class</u> |
|--------------------------------------|-------|-----------|-----------|---------|--------------|--------------------------------|
| Chief Probation Officer              | 1.00  | 1         |           | 97,531* | 5            |                                |
| Juvenile Hall Manager                | 1.00  | 1         | 60,445    | 73,466  | 5            | J                              |
| Supervising Deputy Probation Officer | 1.00  | 1         | 45,760    | 55,619  | 5            | D                              |
| Administrative Assistant             | 1.80  | 2         | 43,077    | 52,374  | 5            |                                |
| Deputy Probation Officer III         | 2.00  | 2         | 40,373    | 49,067  | 5            | С                              |
| Deputy Probation Officer II          | 3.00  | 4         | 36,546    | 44,429  | 5            | В                              |
| Deputy Probation Officer I           | 2.00  | 2         | 33,093    | 40,248  | 5            | А                              |
| Supervising Juvenile Hall Counselor  | 1.00  | 1         | 34,757    | 42,266  | 5            | I                              |
| Juvenile Hall Counselor II, or       | 5.00  | 5         | 31,429    | 38,189  | 5            | G                              |
| Juvenile Hall Counseor I             | 5.00  | 5         | 29,806    | 36,234  | 5            | F                              |
| Office Technician II                 | 1.00  | 1         | 32,427    | 39,416  | 5            |                                |
| Secured Facilities Cook              | 1.00  | 1         | 27,331    | 33,218  | 5            |                                |
|                                      | 24.80 | 26.00     |           |         |              |                                |

#### COUNTY OF IMPERIAL

|                                       | FTE   | Positions | Sa      | lary Range | Steps | <u>Generic</u><br>Class |
|---------------------------------------|-------|-----------|---------|------------|-------|-------------------------|
| Chief Probation Officer               | 1.00  | 1         | <u></u> | 125,013    | 6     |                         |
| Deputy County Probation Officer       | 1.00  | 2         | 82,975  | 105,934    | 6     |                         |
| Probation Division Manager            | 2.00  | 3         | 68,901  | 88,003     | 6     | E                       |
| Probation Business Manager            | 1.00  | 1         | 54,000  | 65,710     | 6     |                         |
| Deputy Probation Officer III          | 5.00  | 5         | 53,174  | 67,937     | 6     | D                       |
| Probation Corrections Facility Mgr    | 1.00  | 1         | 50,694  | 64,745     | 6     | J                       |
| Deputy Probation Officer II           | 41.00 | 44        | 48,444  | 61,875     | 6     | С                       |
| Shift Supervisor-Juvenile Hall        | 7.00  | 7         | 39,215  | 50,143     | 6     | I                       |
| Office Supervisor II                  | 1.00  | 1         | 38,824  | 49,592     | 6     |                         |
| Victim Advocate I                     | 3.00  | 3         | 31,684  | 40,271     | 6     |                         |
| Food Service Supervisor-Juvenile Hall | 1.00  | 1         | 31,500  | 40,271     | 6     |                         |
| Juvenile Officer Juvenile Hall        | 15.00 | 16        | 31,339  | 40,018     | 6     | G                       |
| Probation Assistant                   | 4.00  | 5         | 30,008  | 38,365     | 6     | А                       |
| Office Technician                     | 4.00  | 4         | 28,607  | 36,620     | 6     |                         |
| Cook                                  | 3.00  | 4         | 27,138  | 34,623     | 6     |                         |
| Account Clerk III                     | 1.00  | 1         | 26,518  | 33,888     | 6     |                         |
| Office Asst III                       | 1.00  | 1         | 25,875  | 33,107     | 6     |                         |
| Office Asst II                        | 4.00  | 4         | 23,395  | 29,939     | 6     |                         |
|                                       | 96.00 | 104.00    |         |            |       |                         |