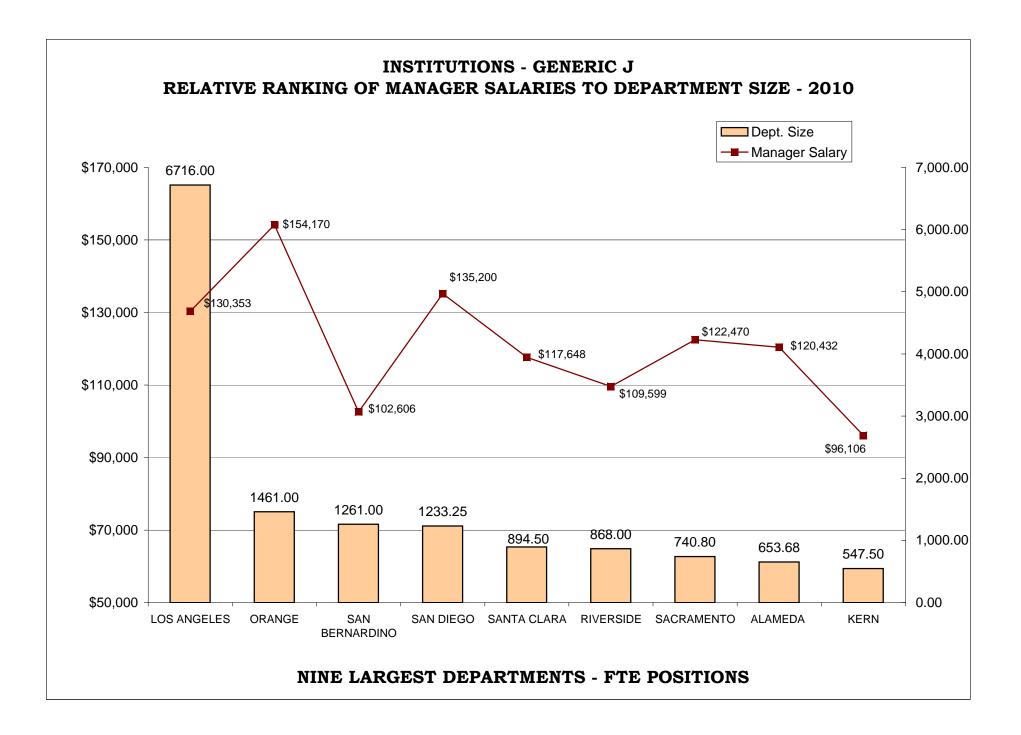

#### BAR CHARTS- COMPARISON OF GENERIC CLASSES

| Relative Ranking of CPO Salaries to Department Size                             | 216 |
|---------------------------------------------------------------------------------|-----|
| Probation Services - Relative Ranking of Manager Salaries to Department Size    | 222 |
| Probation Services - Relative Ranking of Supervisor Salaries to Department Size | 228 |
| Probation Services - Relative Ranking of Senior Line Staff to Department Size   | 234 |
| Probation Services - Relative Ranking of Journey Level Staff to Department Size | 240 |
| Probation Services - Relative Ranking of Entry Level Staff to Department Size   | 246 |
| Institutions - Relative Ranking of Manager Salaries to Department Size          | 252 |
| Institutions - Relative Ranking of Supervisor Salaries to Department Size       | 257 |
| Institutions - Relative Ranking of Senior Line Staff to Department Size         | 262 |
| Institutions - Relative Ranking of Journey Level Staff to Department Size       | 267 |
| Institutions - Relative Ranking of Entry Level Staff to Department Size         | 273 |
|                                                                                 |     |